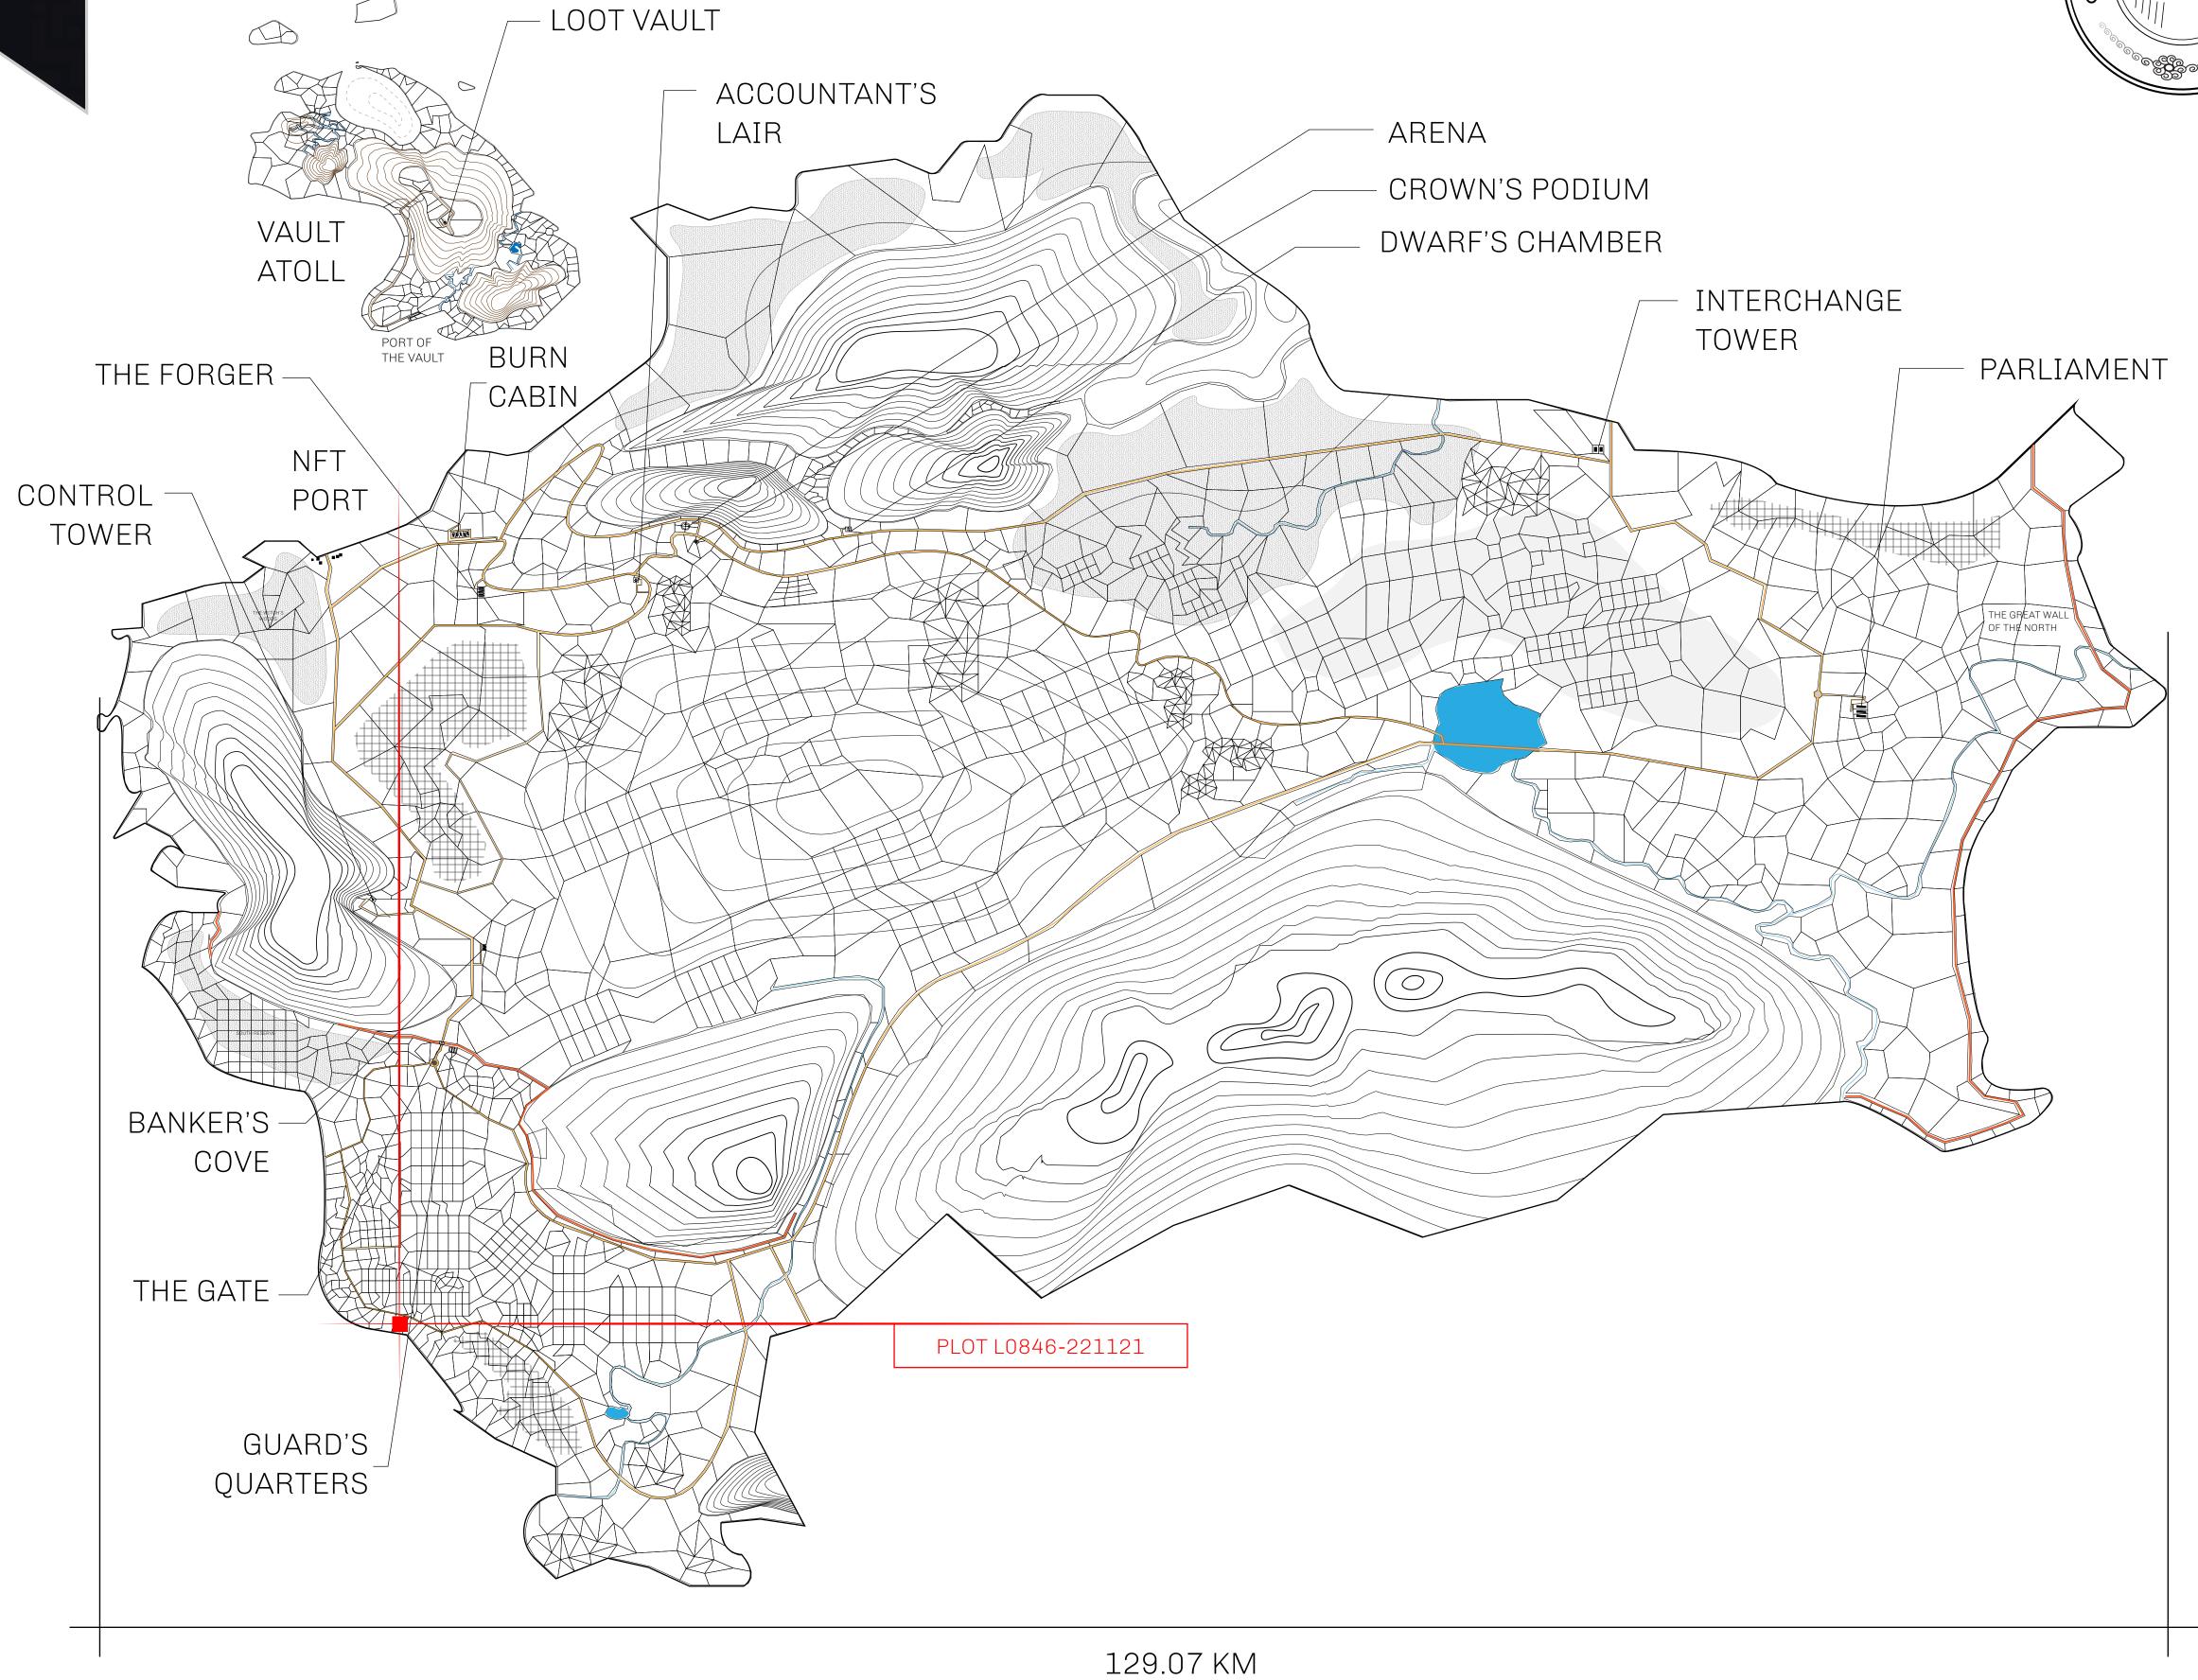

## GEOGRAPHY

COASTLINE 462.64 KM (287.47 MILES)

BORDERS OCEAN, ROYAUME DE SATOSHI, X BY SL & TERRITORIO LTT ST

HIGHEST POINT MOUNT ARES +8120 M

LOWEST POINT NFT PORT 0 M

PLOTS 2284 SCALE 1:50000

## H.M. LNFT Land Registry

L0846-221121

TITLE NUMBER

ADMINISTRATIVE AREA

THE GREAT EMPIRE

ISSUED 22 November 2021

SCALE 1/50000

OWNER ENTITLEMENT