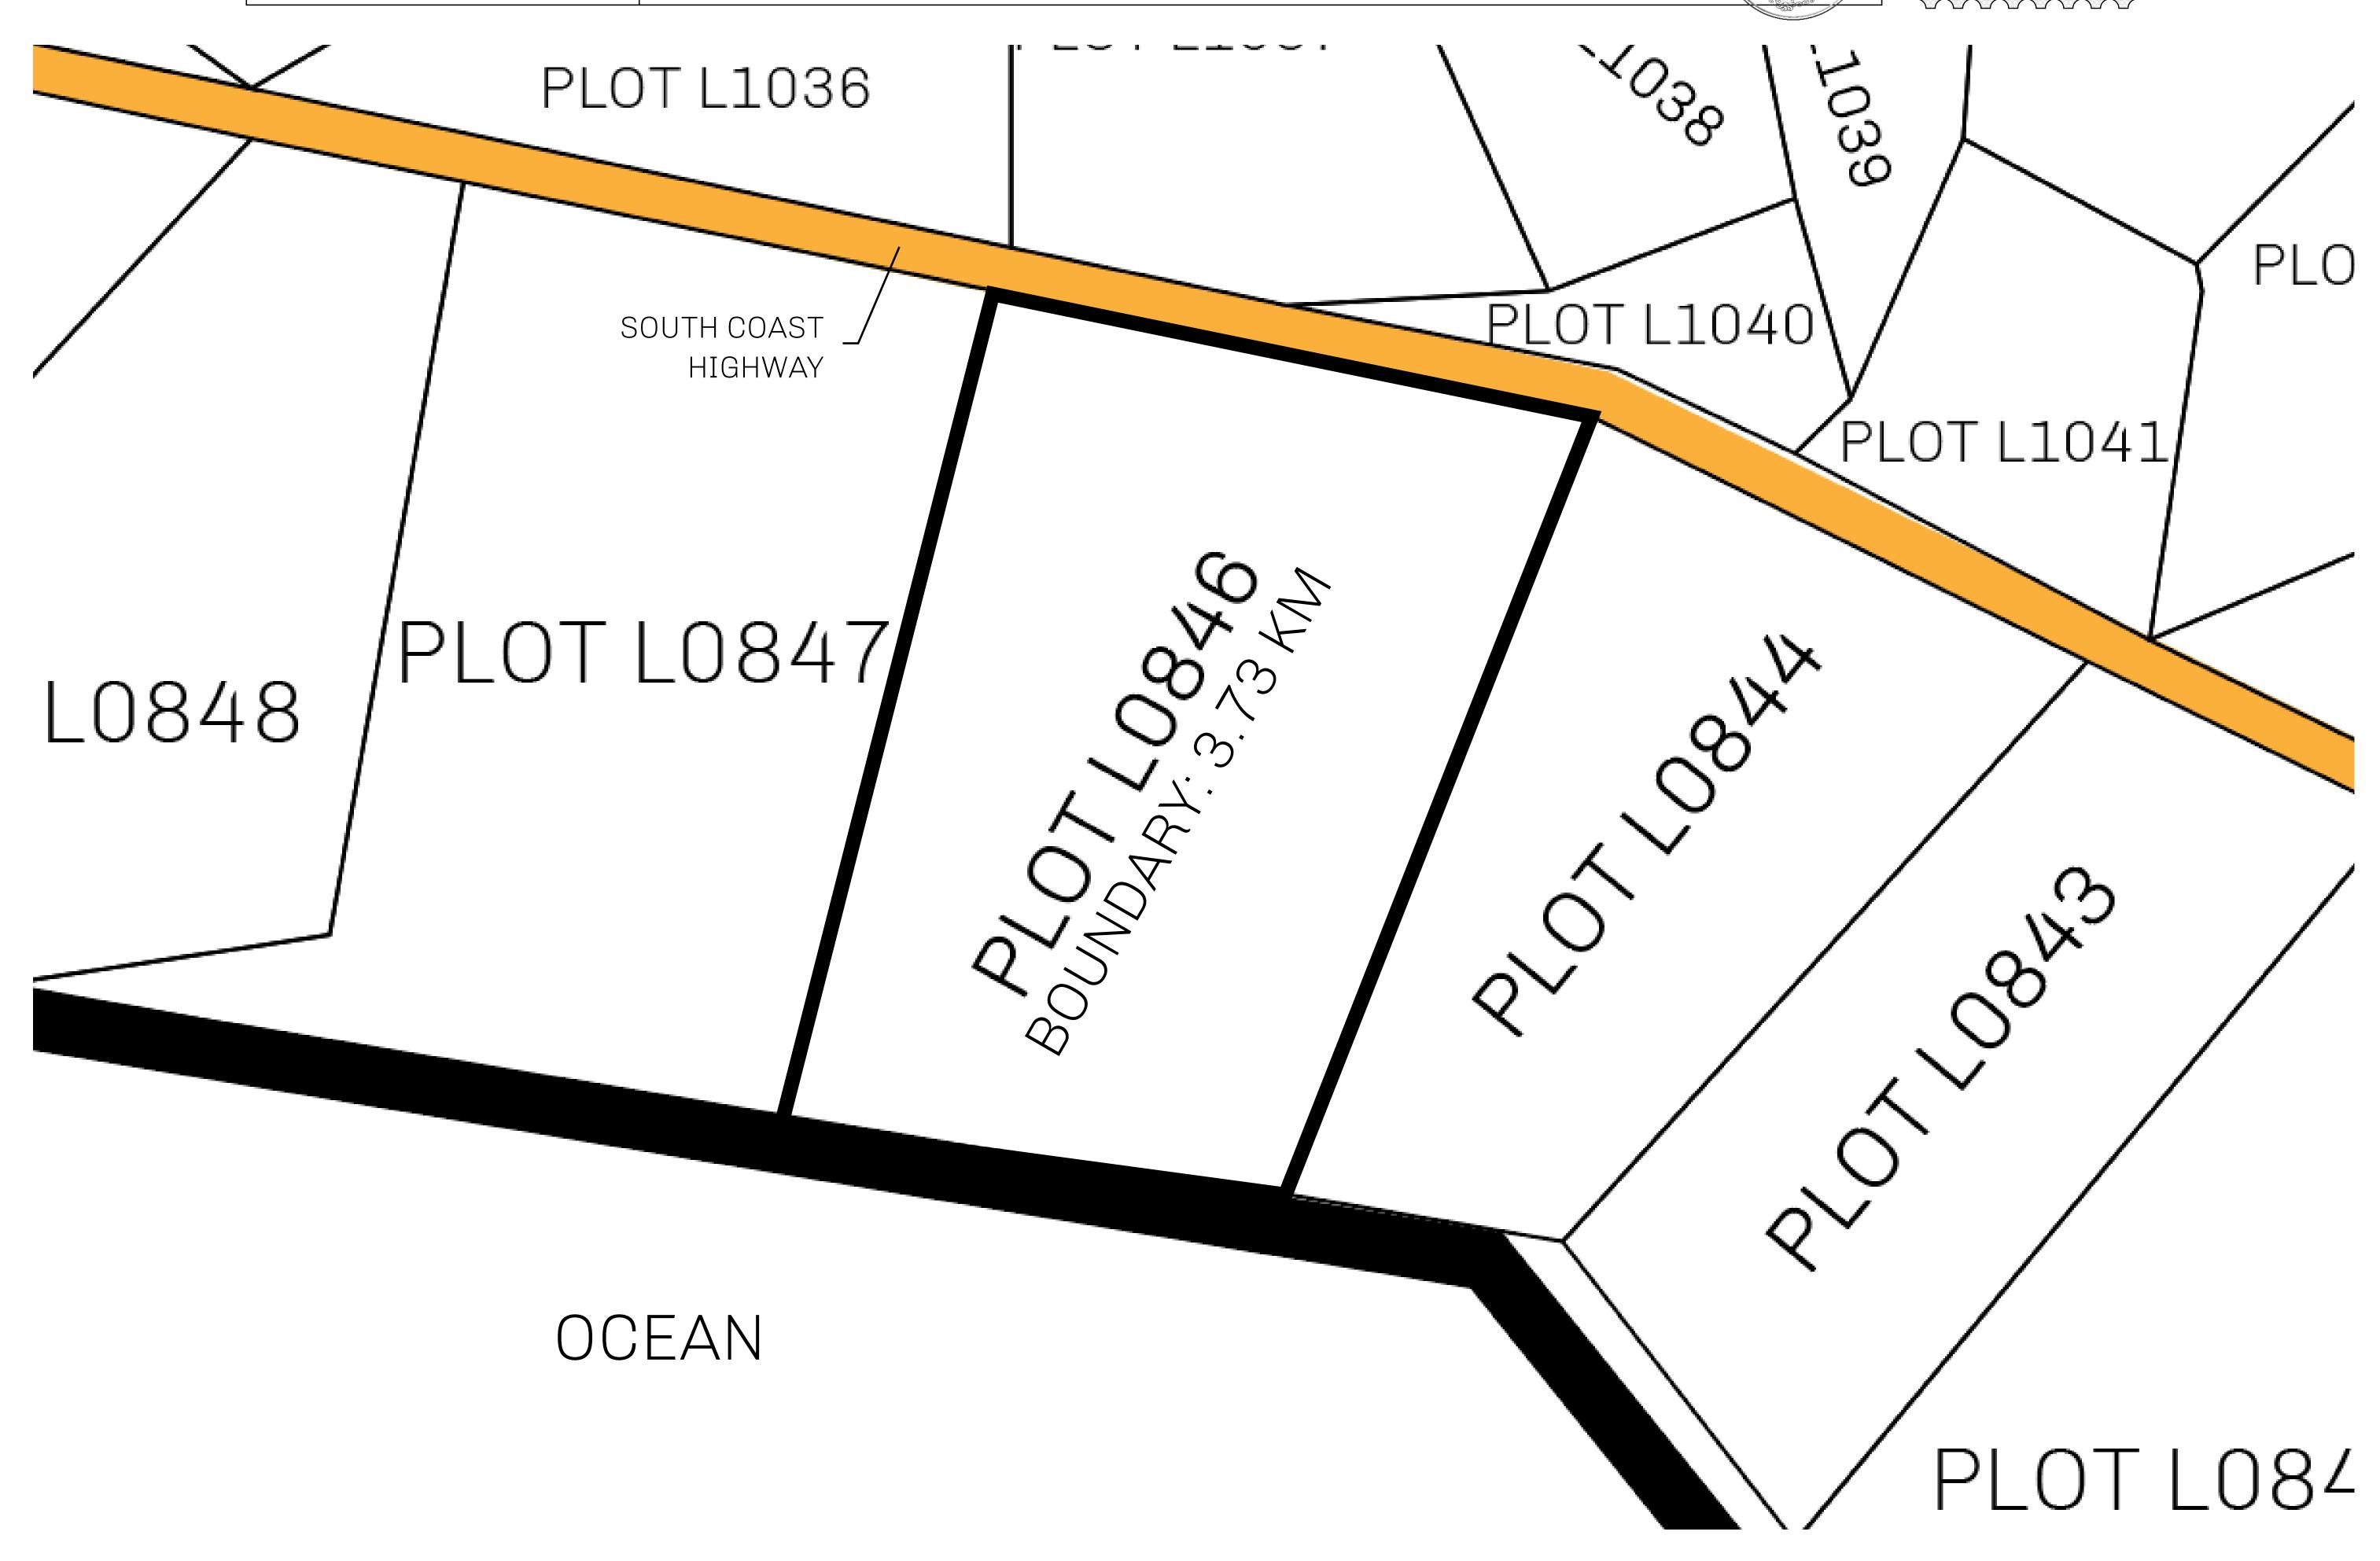

## H.M. LNFT Land Registry

L0846-221121

TITLE NUMBER

ADMINISTRATIVE AREA

THE GREAT EMPIRE

ISSUED 22 November 2021

SCALE 1/50000

OWNER ENTITLEMENT