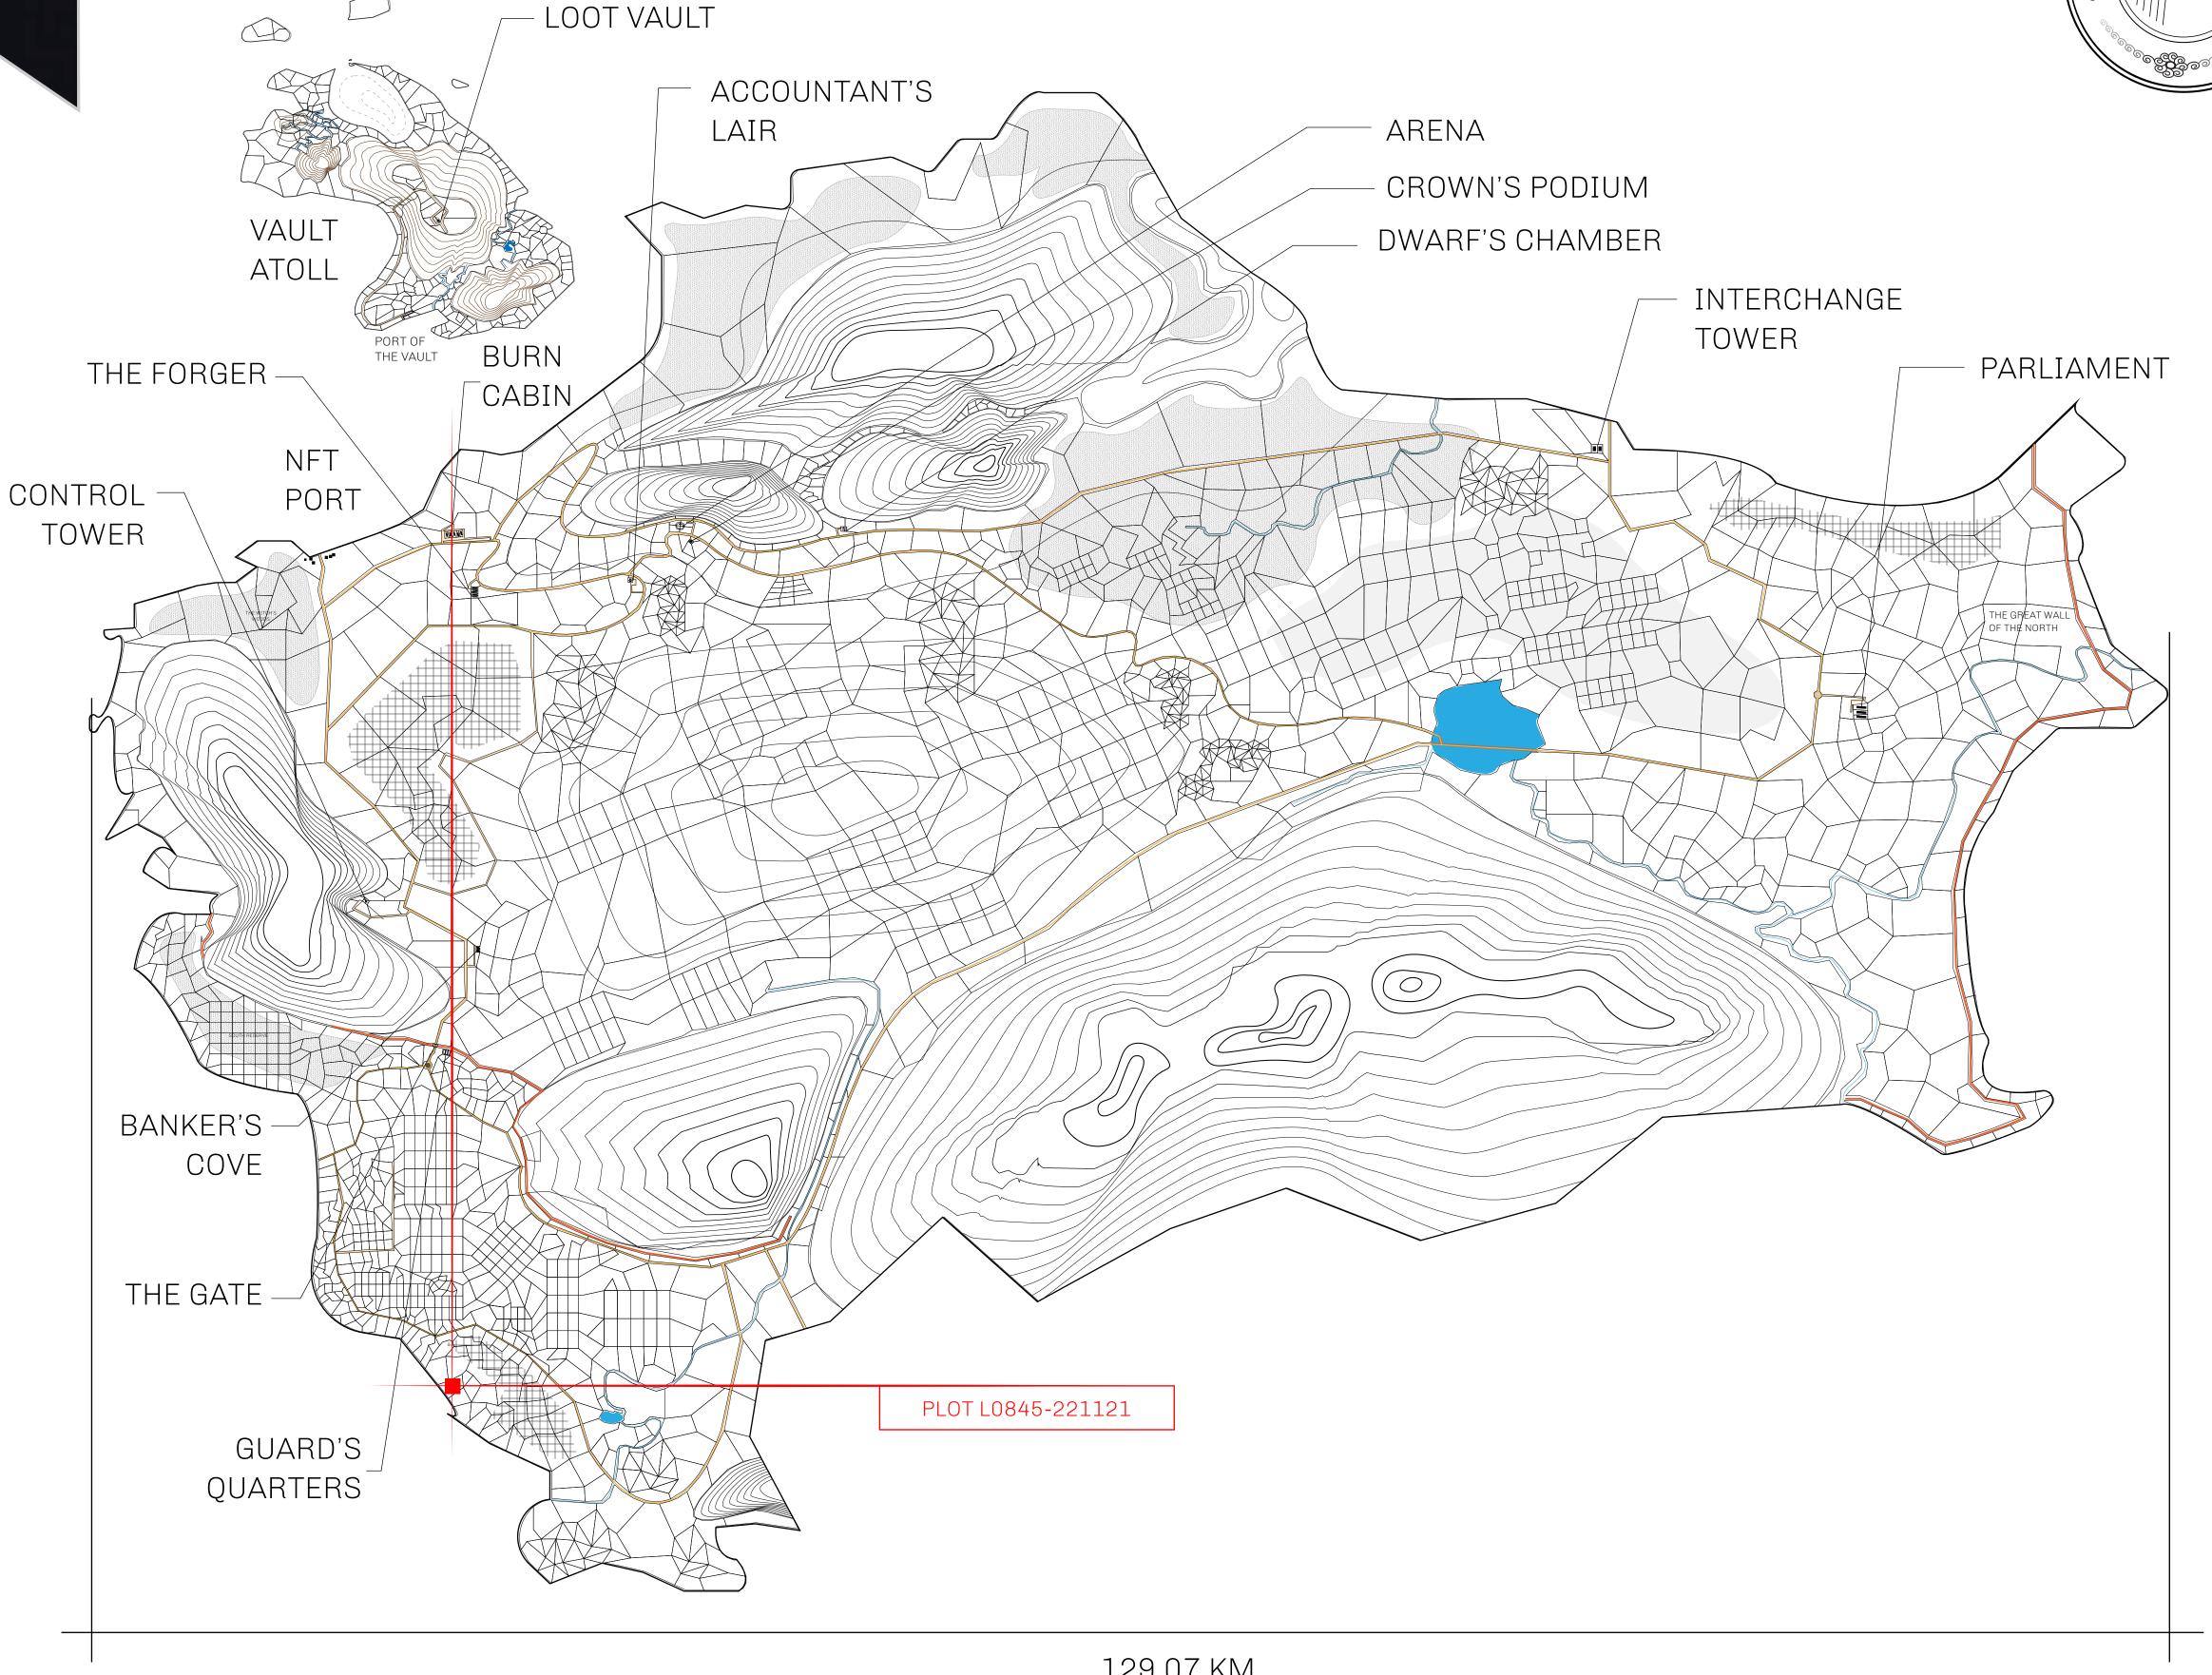

## GEOGRAPHY

COASTLINE 462.64 KM (287.47 MILES)

OCEAN, ROYAUME DE SATOSHI, X BY SL & TERRITORIO LTT ST BORDERS

HIGHEST POINT MOUNT ARES +8120 M

LOWEST POINT NFT PORT 0 M

PLOTS 2284 SCALE 1:50000

## H.M. LNFT Land Registry

TITLE NUMBER

L0845-221121

ADMINISTRATIVE AREA

THE GREAT EMPIRE

ISSUED 22 November 2021

SCALE **1/50000** 

OWNER ENTITLEMENT