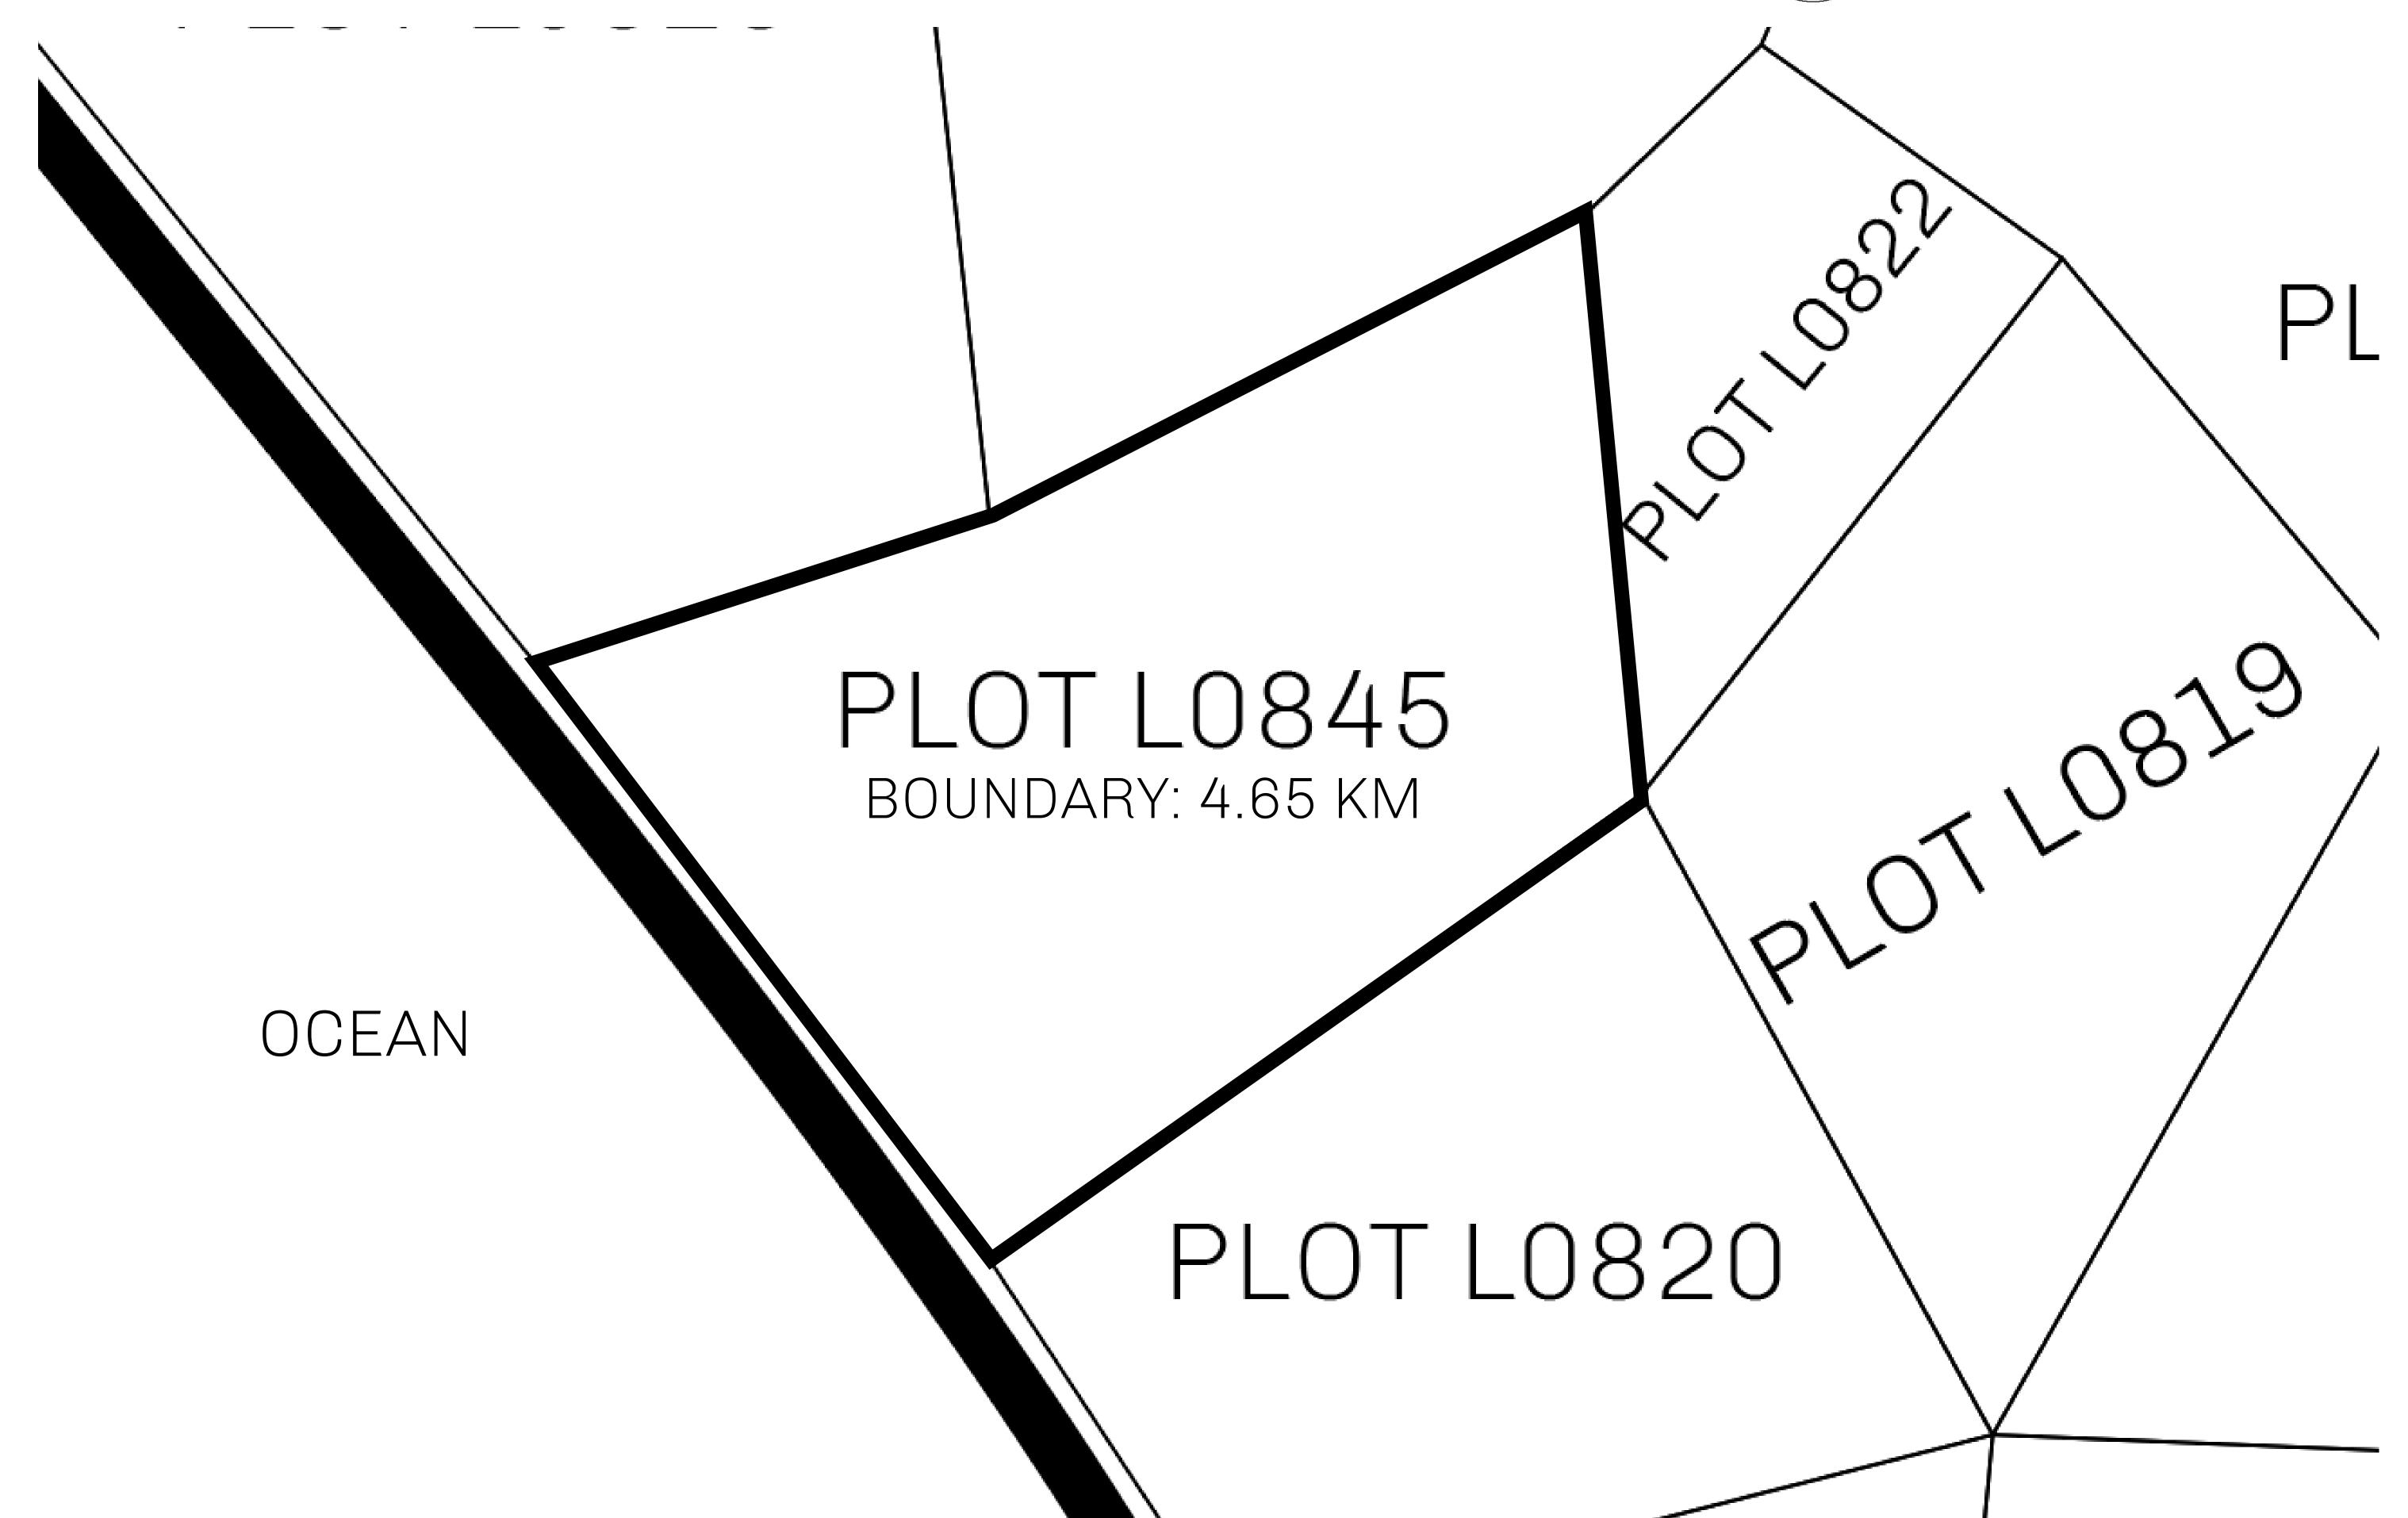

## GEOGRAPHY

COASTLINE 462.64 KM (287.47 MILES)

OCEAN, ROYAUME DE SATOSHI, X BY SL & TERRITORIO LTT ST BORDERS

HIGHEST POINT MOUNT ARES +8120 M

LOWEST POINT NFT PORT 0 M

PLOTS 2284 SCALE 1:50000

## H.M. LNFT Land Registry

TITLE NUMBER

L0845-221121

ADMINISTRATIVE AREA

THE GREAT EMPIRE

ISSUED 22 November 2021

SCALE **1/50000** 

OWNER ENTITLEMENT