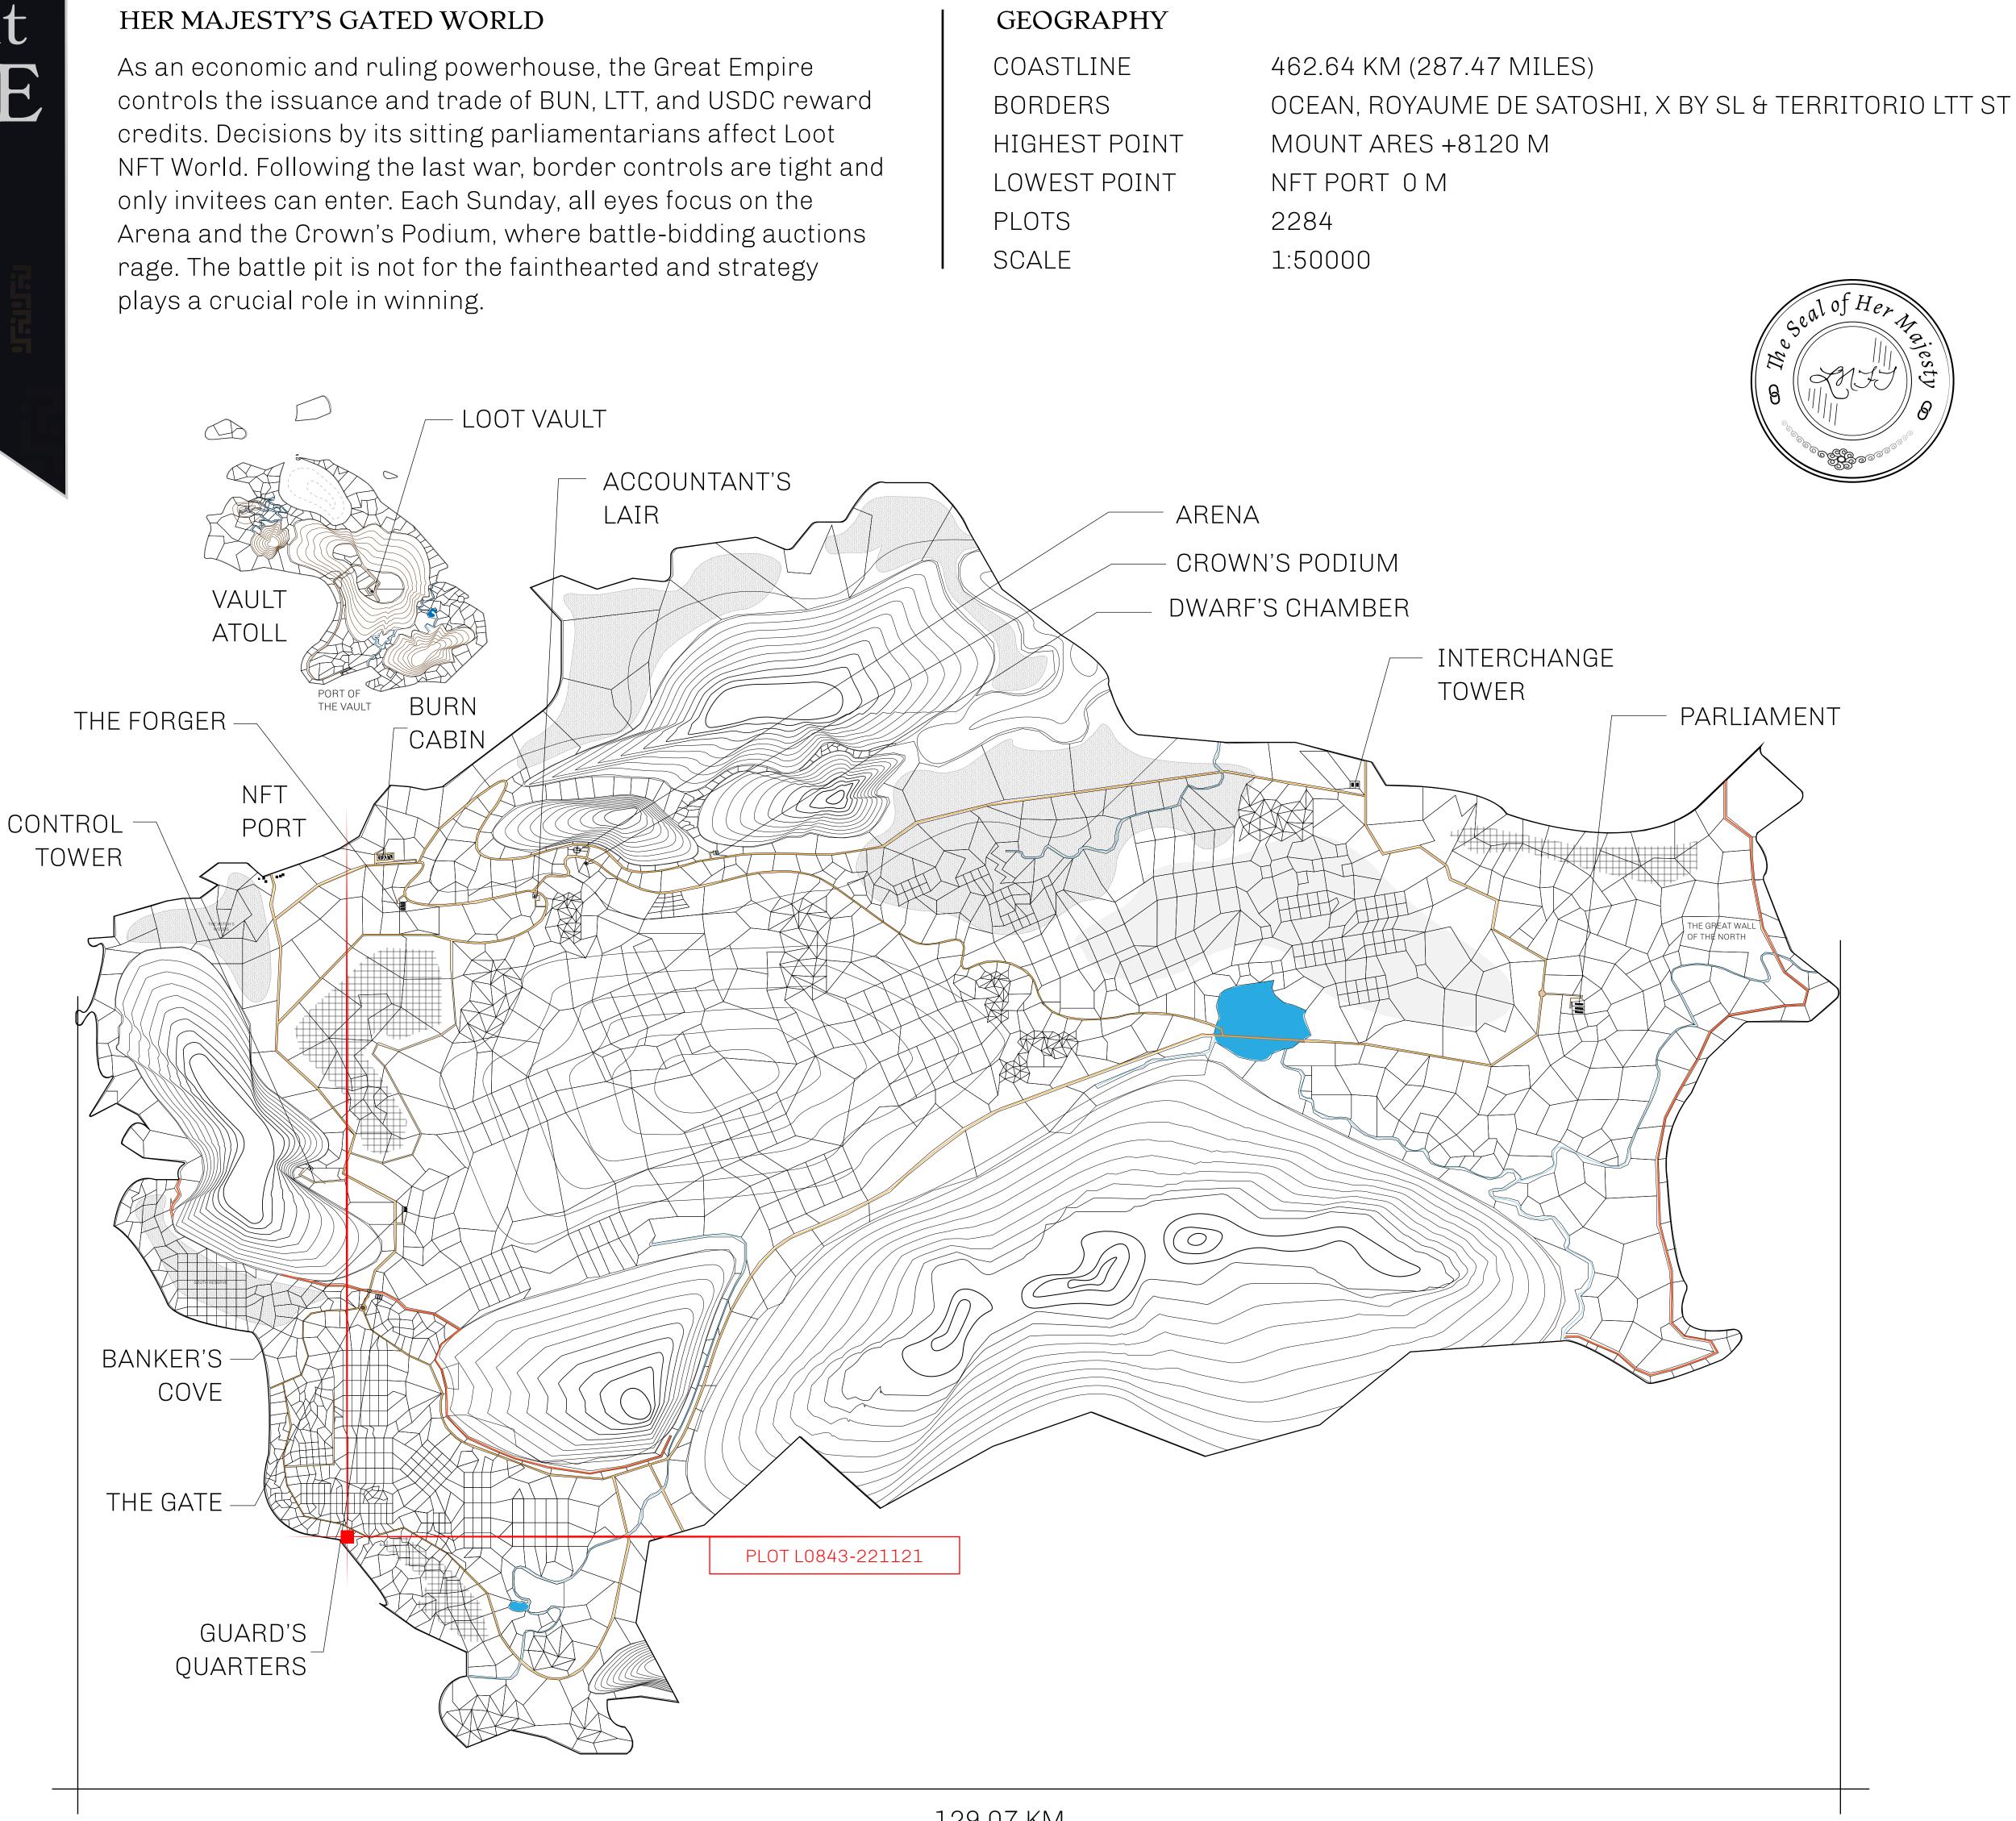

## H.M. LNFT Land Registry

ADMINISTRATIVE AREA

OWNER ENTITLEMENT

THE GREAT

Type W-GE: SI (rewarded in C

|                                 | TITLE NUMBER<br>L0843-221121              |                              |             |               |
|---------------------------------|-------------------------------------------|------------------------------|-------------|---------------|
| y                               |                                           |                              |             |               |
| EMPIRE                          | ISSUED                                    | 22 November 2021             | Jo.J.       | SCALE 1/50000 |
| Share of 0.3%<br>Credits); Mint |                                           | sales based on numbe<br>ries | r of NFT St | tories minted |
|                                 |                                           |                              |             |               |
|                                 |                                           |                              |             |               |
|                                 |                                           |                              |             | PLC           |
| $\mathbf{V}$                    |                                           |                              |             |               |
| ×                               |                                           |                              |             |               |
|                                 |                                           |                              |             |               |
|                                 |                                           | $\mathcal{O}^{\mathbb{N}}$   |             |               |
|                                 | $\phi$                                    | × Fri                        |             |               |
|                                 | $\mathcal{O}_{\mathcal{O}}^{\mathcal{O}}$ |                              |             |               |
|                                 |                                           |                              |             |               |
| $\hat{\mathbf{O}}$              |                                           |                              |             |               |
|                                 |                                           |                              |             |               |
| $\delta$                        |                                           |                              |             |               |
|                                 |                                           |                              |             |               |
|                                 |                                           |                              |             |               |
|                                 | D                                         | LOT L                        | NΡ          | 2/10          |
|                                 |                                           |                              | - U C       | ) ー _         |
|                                 |                                           |                              |             |               |
|                                 |                                           |                              |             |               |
|                                 |                                           |                              |             |               |