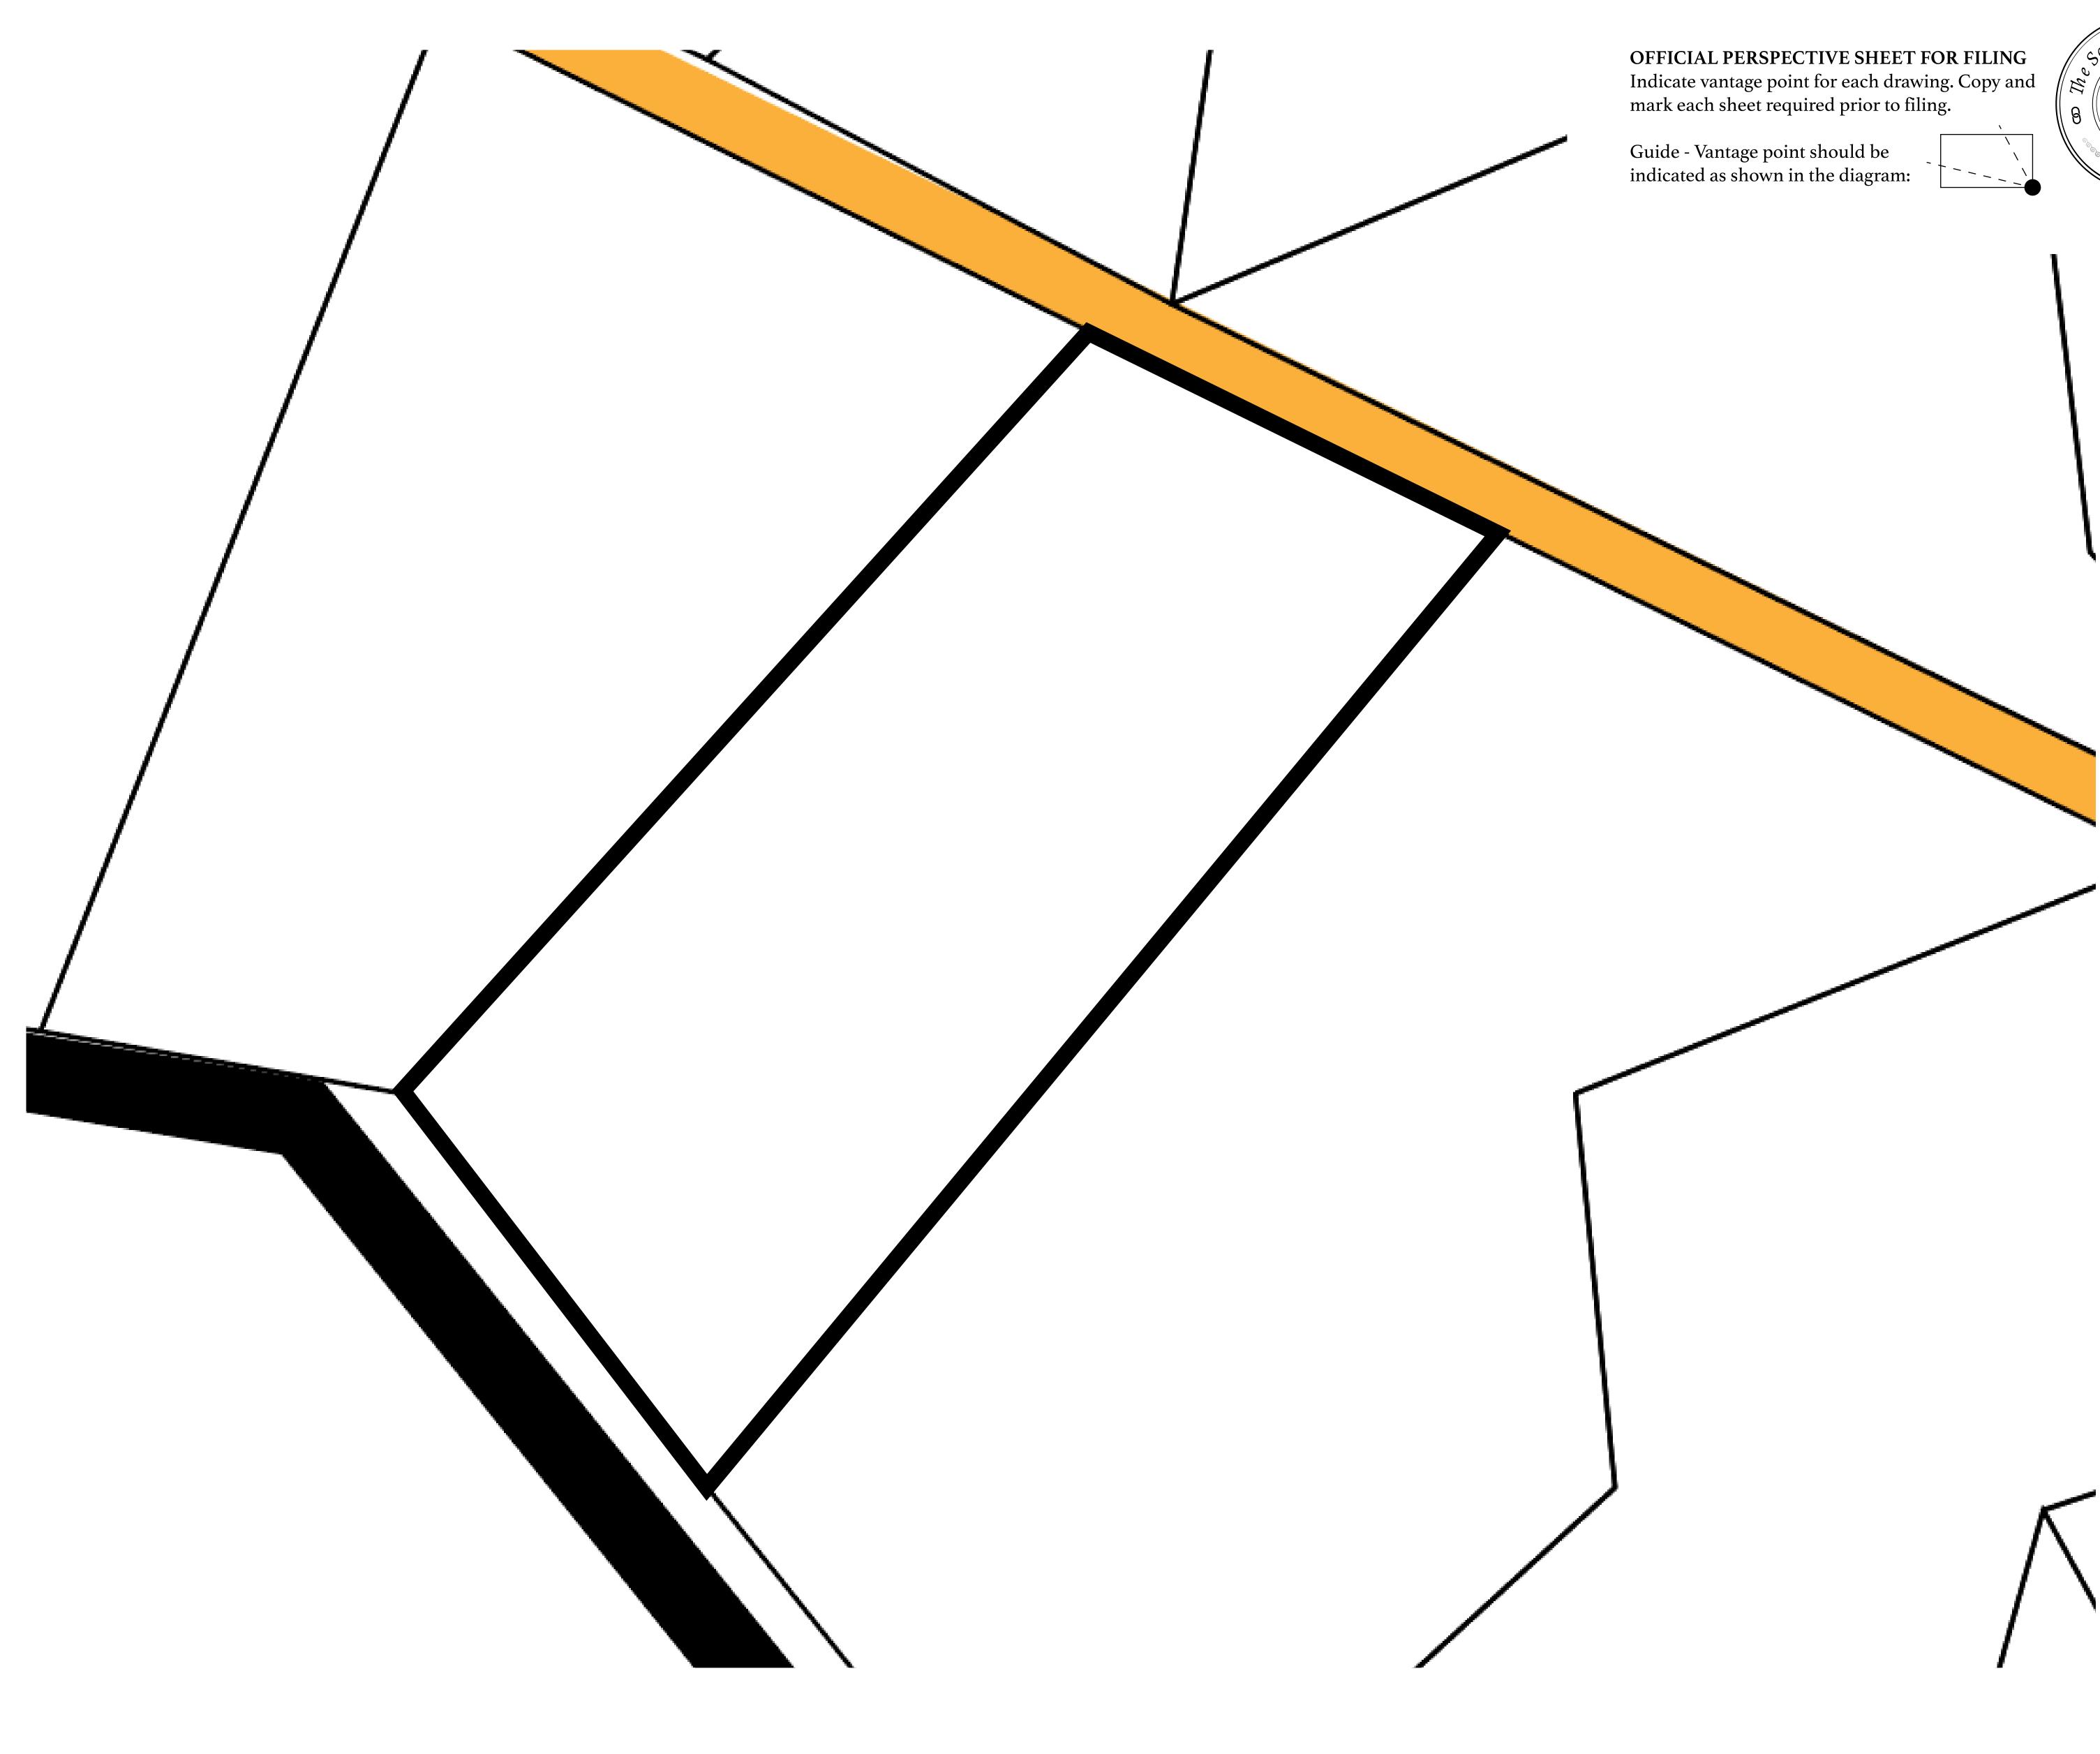

## H.M. LNFT Land Registry

ADMINISTRATIVE AREA

OWNER ENTITLEMENT

THE GREAT

Type W-GE: SI (rewarded in C

|                                 | TITLE NUMBER<br>L0843-221121              |                              |             |               |
|---------------------------------|-------------------------------------------|------------------------------|-------------|---------------|
| y                               |                                           |                              |             |               |
| EMPIRE                          | ISSUED                                    | 22 November 2021             | Jo.J.       | SCALE 1/50000 |
| Share of 0.3%<br>Credits); Mint |                                           | sales based on numbe<br>ries | r of NFT St | tories minted |
|                                 |                                           |                              |             |               |
|                                 |                                           |                              |             |               |
|                                 |                                           |                              |             | PLC           |
| $\mathbf{V}$                    |                                           |                              |             |               |
| ×                               |                                           |                              |             |               |
|                                 |                                           |                              |             |               |
|                                 |                                           | $\mathcal{O}^{\mathbb{N}}$   |             |               |
|                                 | $\phi$                                    | × Fri                        |             |               |
|                                 | $\mathcal{O}_{\mathcal{O}}^{\mathcal{O}}$ |                              |             |               |
|                                 |                                           |                              |             |               |
| $\hat{\mathbf{O}}$              |                                           |                              |             |               |
|                                 |                                           |                              |             |               |
| $\delta$                        |                                           |                              |             |               |
|                                 |                                           |                              |             |               |
|                                 |                                           |                              |             |               |
|                                 | D                                         | LOT L                        | NΡ          | 2/10          |
|                                 |                                           |                              | - U C       | ) ー _         |
|                                 |                                           |                              |             |               |
|                                 |                                           |                              |             |               |
|                                 |                                           |                              |             |               |