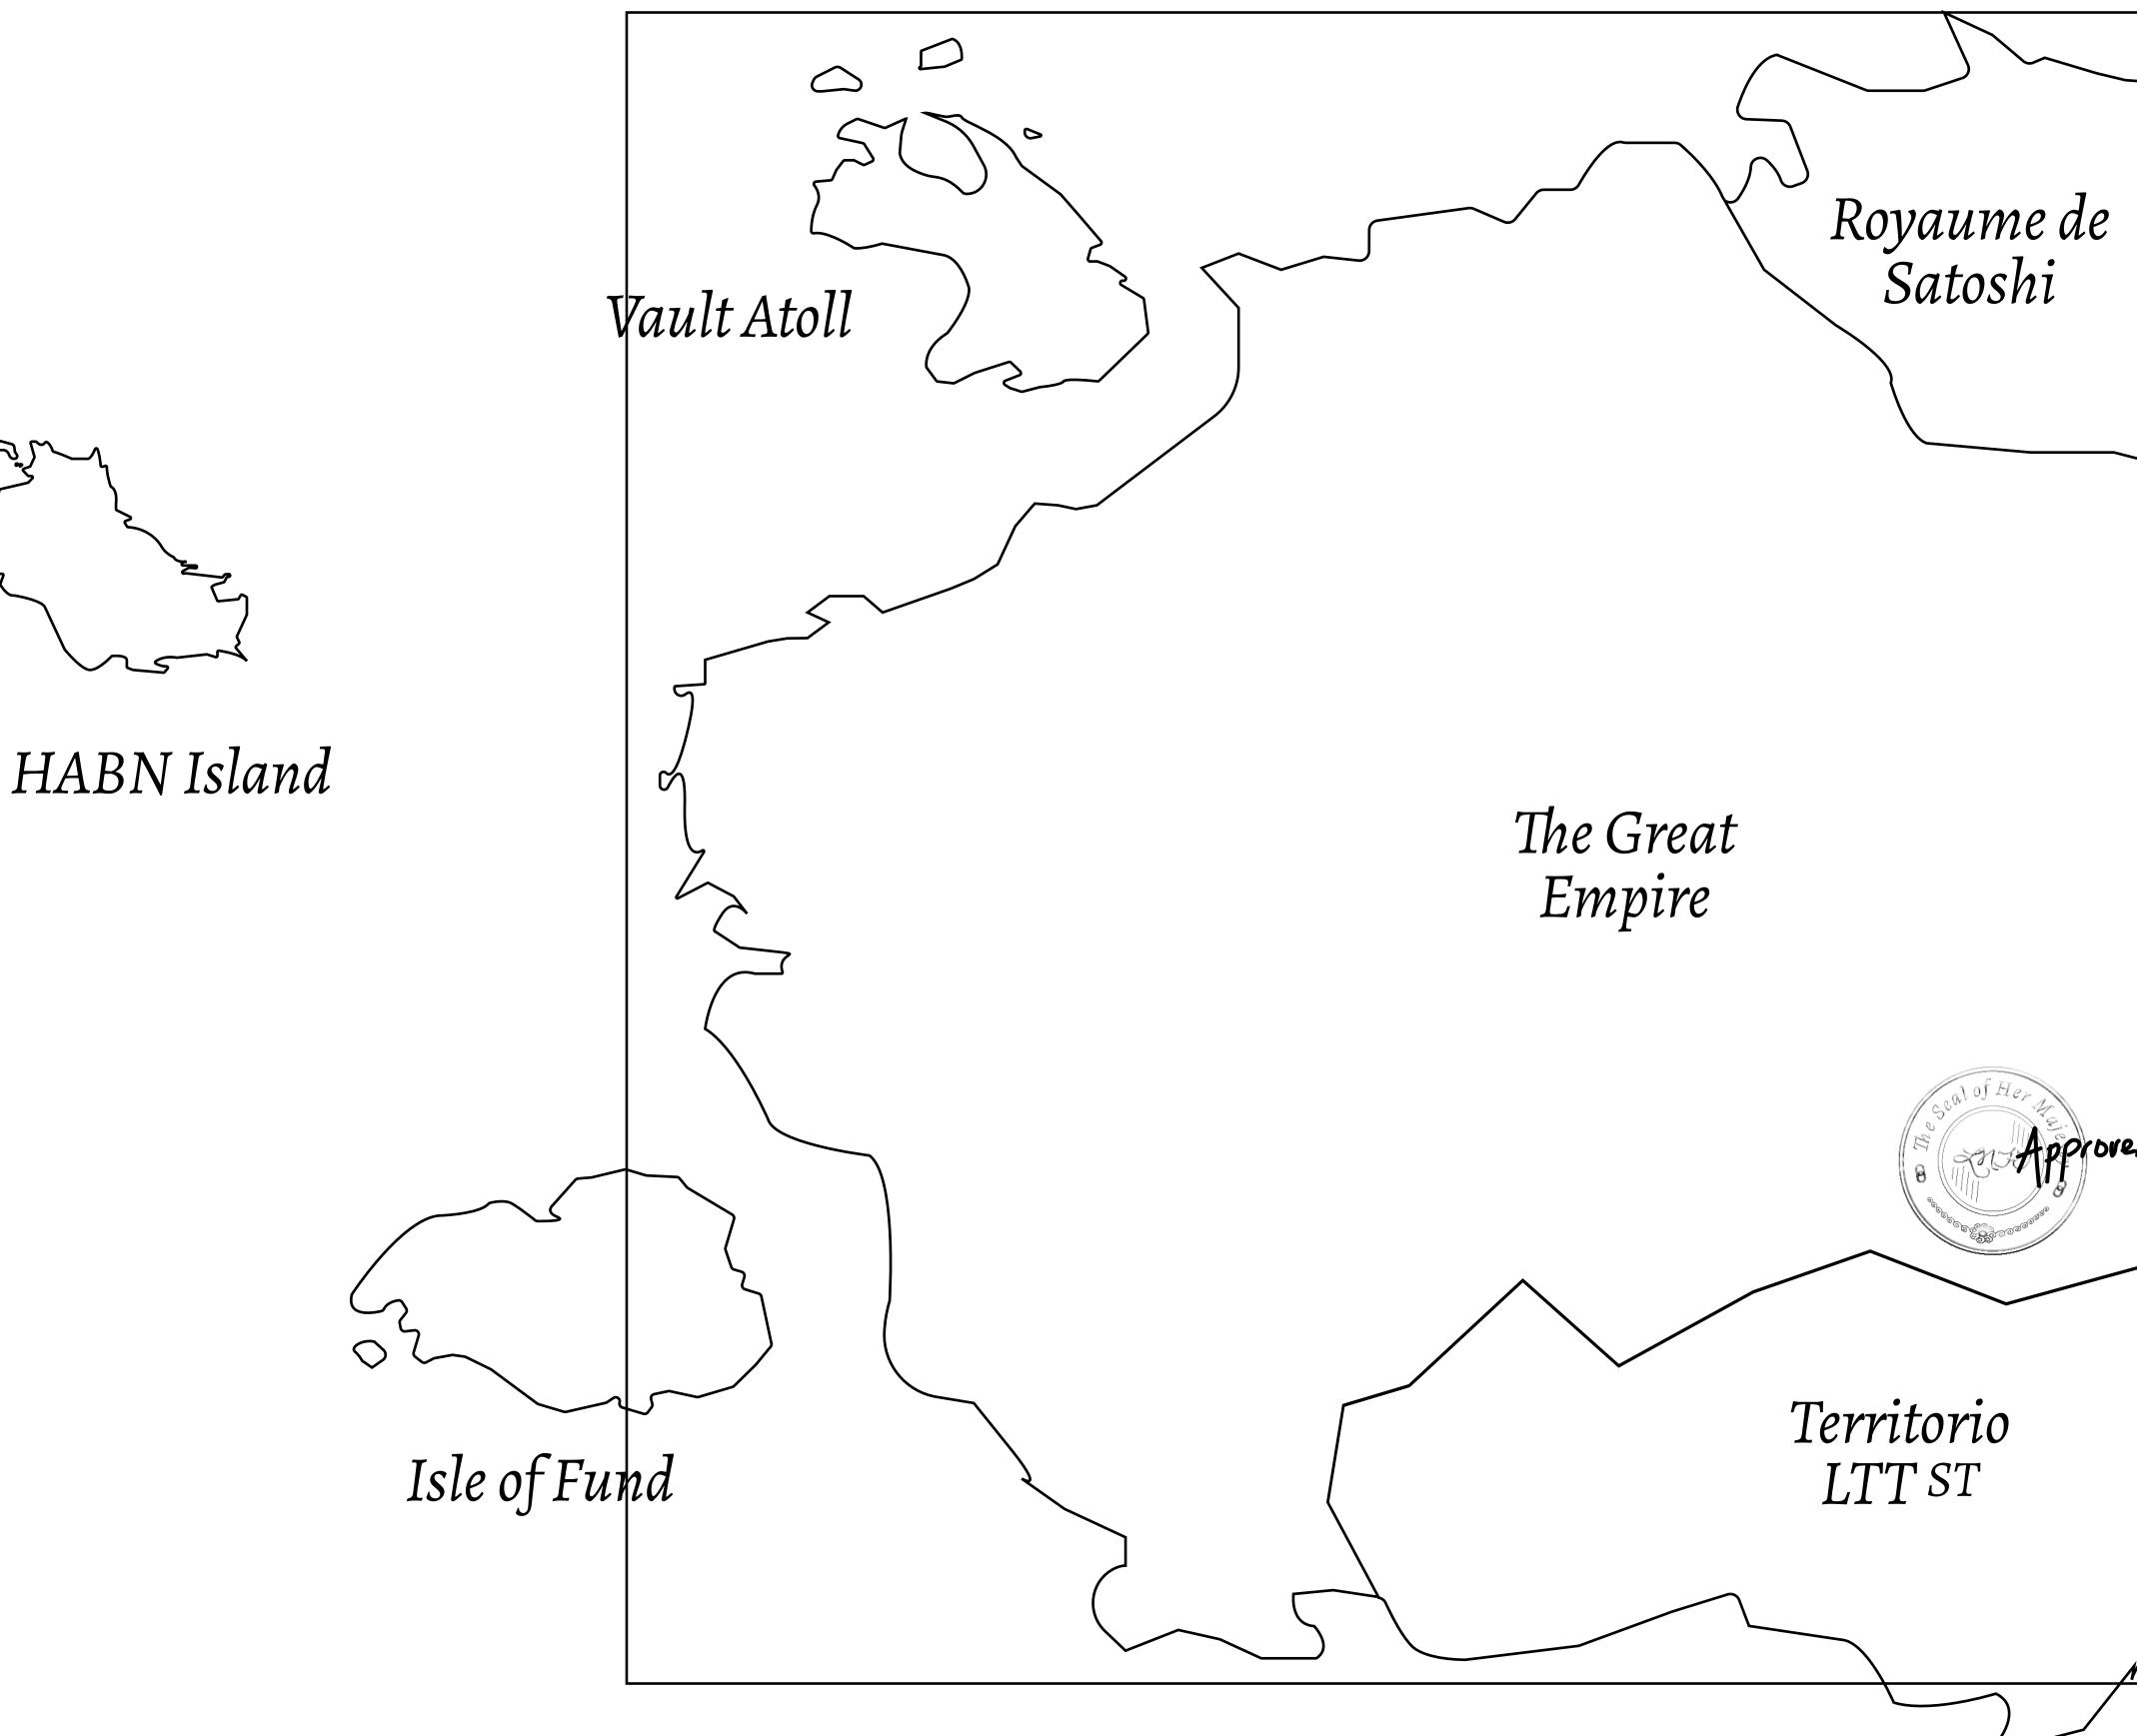

## H.M. LNFT Land Registry

ADMINISTRATIVE AREA

OWNER ENTITLEMENT

THE GREAT

Type W-GE: SI (rewarded in C

|                                 | TITLE NUMBER<br>L0843-221121              |                              |             |               |
|---------------------------------|-------------------------------------------|------------------------------|-------------|---------------|
| y                               |                                           |                              |             |               |
| EMPIRE                          | ISSUED                                    | 22 November 2021             | Jo.J.       | SCALE 1/50000 |
| Share of 0.3%<br>Credits); Mint |                                           | sales based on numbe<br>ries | r of NFT St | tories minted |
|                                 |                                           |                              |             |               |
|                                 |                                           |                              |             |               |
|                                 |                                           |                              |             | PLC           |
| $\mathbf{V}$                    |                                           |                              |             |               |
| ×                               |                                           |                              |             |               |
|                                 |                                           |                              |             |               |
|                                 |                                           | $\mathcal{O}^{\mathbb{N}}$   |             |               |
|                                 | $\phi$                                    | × Fri                        |             |               |
|                                 | $\mathcal{O}_{\mathcal{O}}^{\mathcal{O}}$ |                              |             |               |
|                                 |                                           |                              |             |               |
| $\hat{\mathbf{O}}$              |                                           |                              |             |               |
|                                 |                                           |                              |             |               |
| $\delta$                        |                                           |                              |             |               |
|                                 |                                           |                              |             |               |
|                                 |                                           |                              |             |               |
|                                 | D                                         | LOT L                        | NΡ          | 2/10          |
|                                 |                                           |                              | - U C       | ) ー _         |
|                                 |                                           |                              |             |               |
|                                 |                                           |                              |             |               |
|                                 |                                           |                              |             |               |