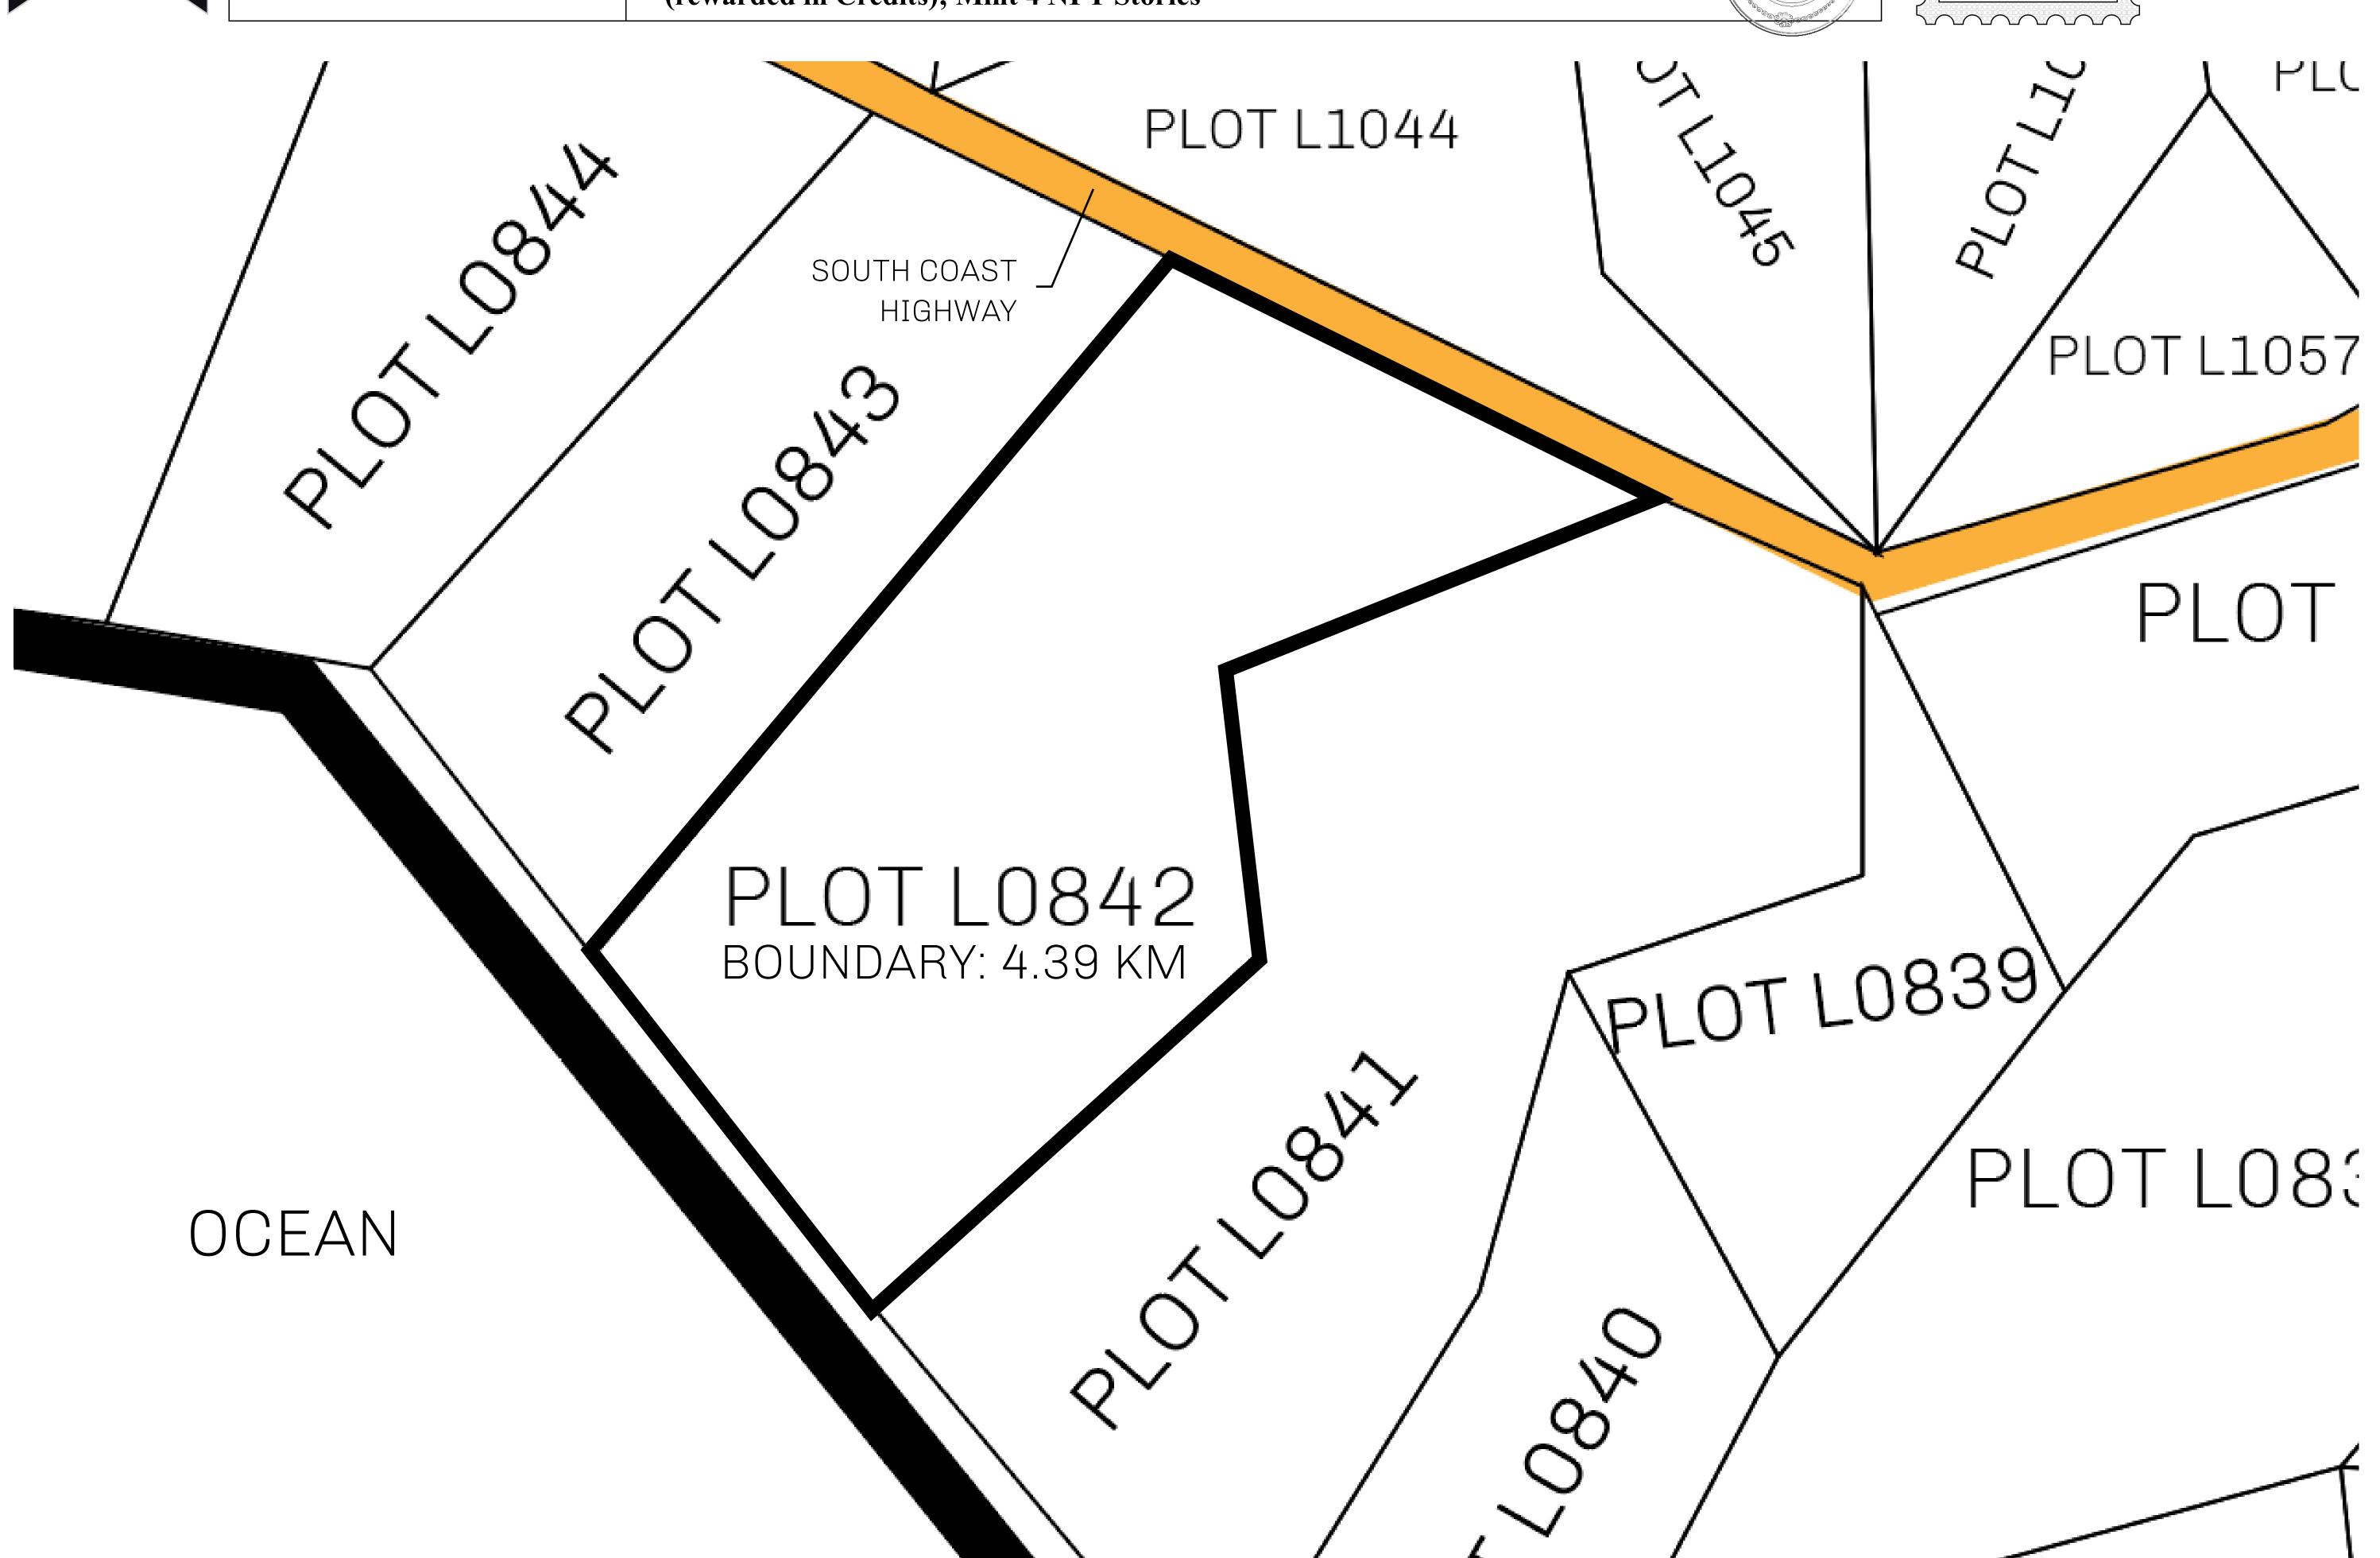

## H.M. LNFT Land Registry

L0842-221121

TITLE NUMBER

ADMINISTRATIVE AREA

THE GREAT EMPIRE

**22 November 2021** ISSUED

SCALE 1/50000

OWNER ENTITLEMENT

Type W-GE: Share of 0.3% of all BUN sales based on number of NFT Stories minted

(rewarded in Credits); Mint 4 NFT Stories