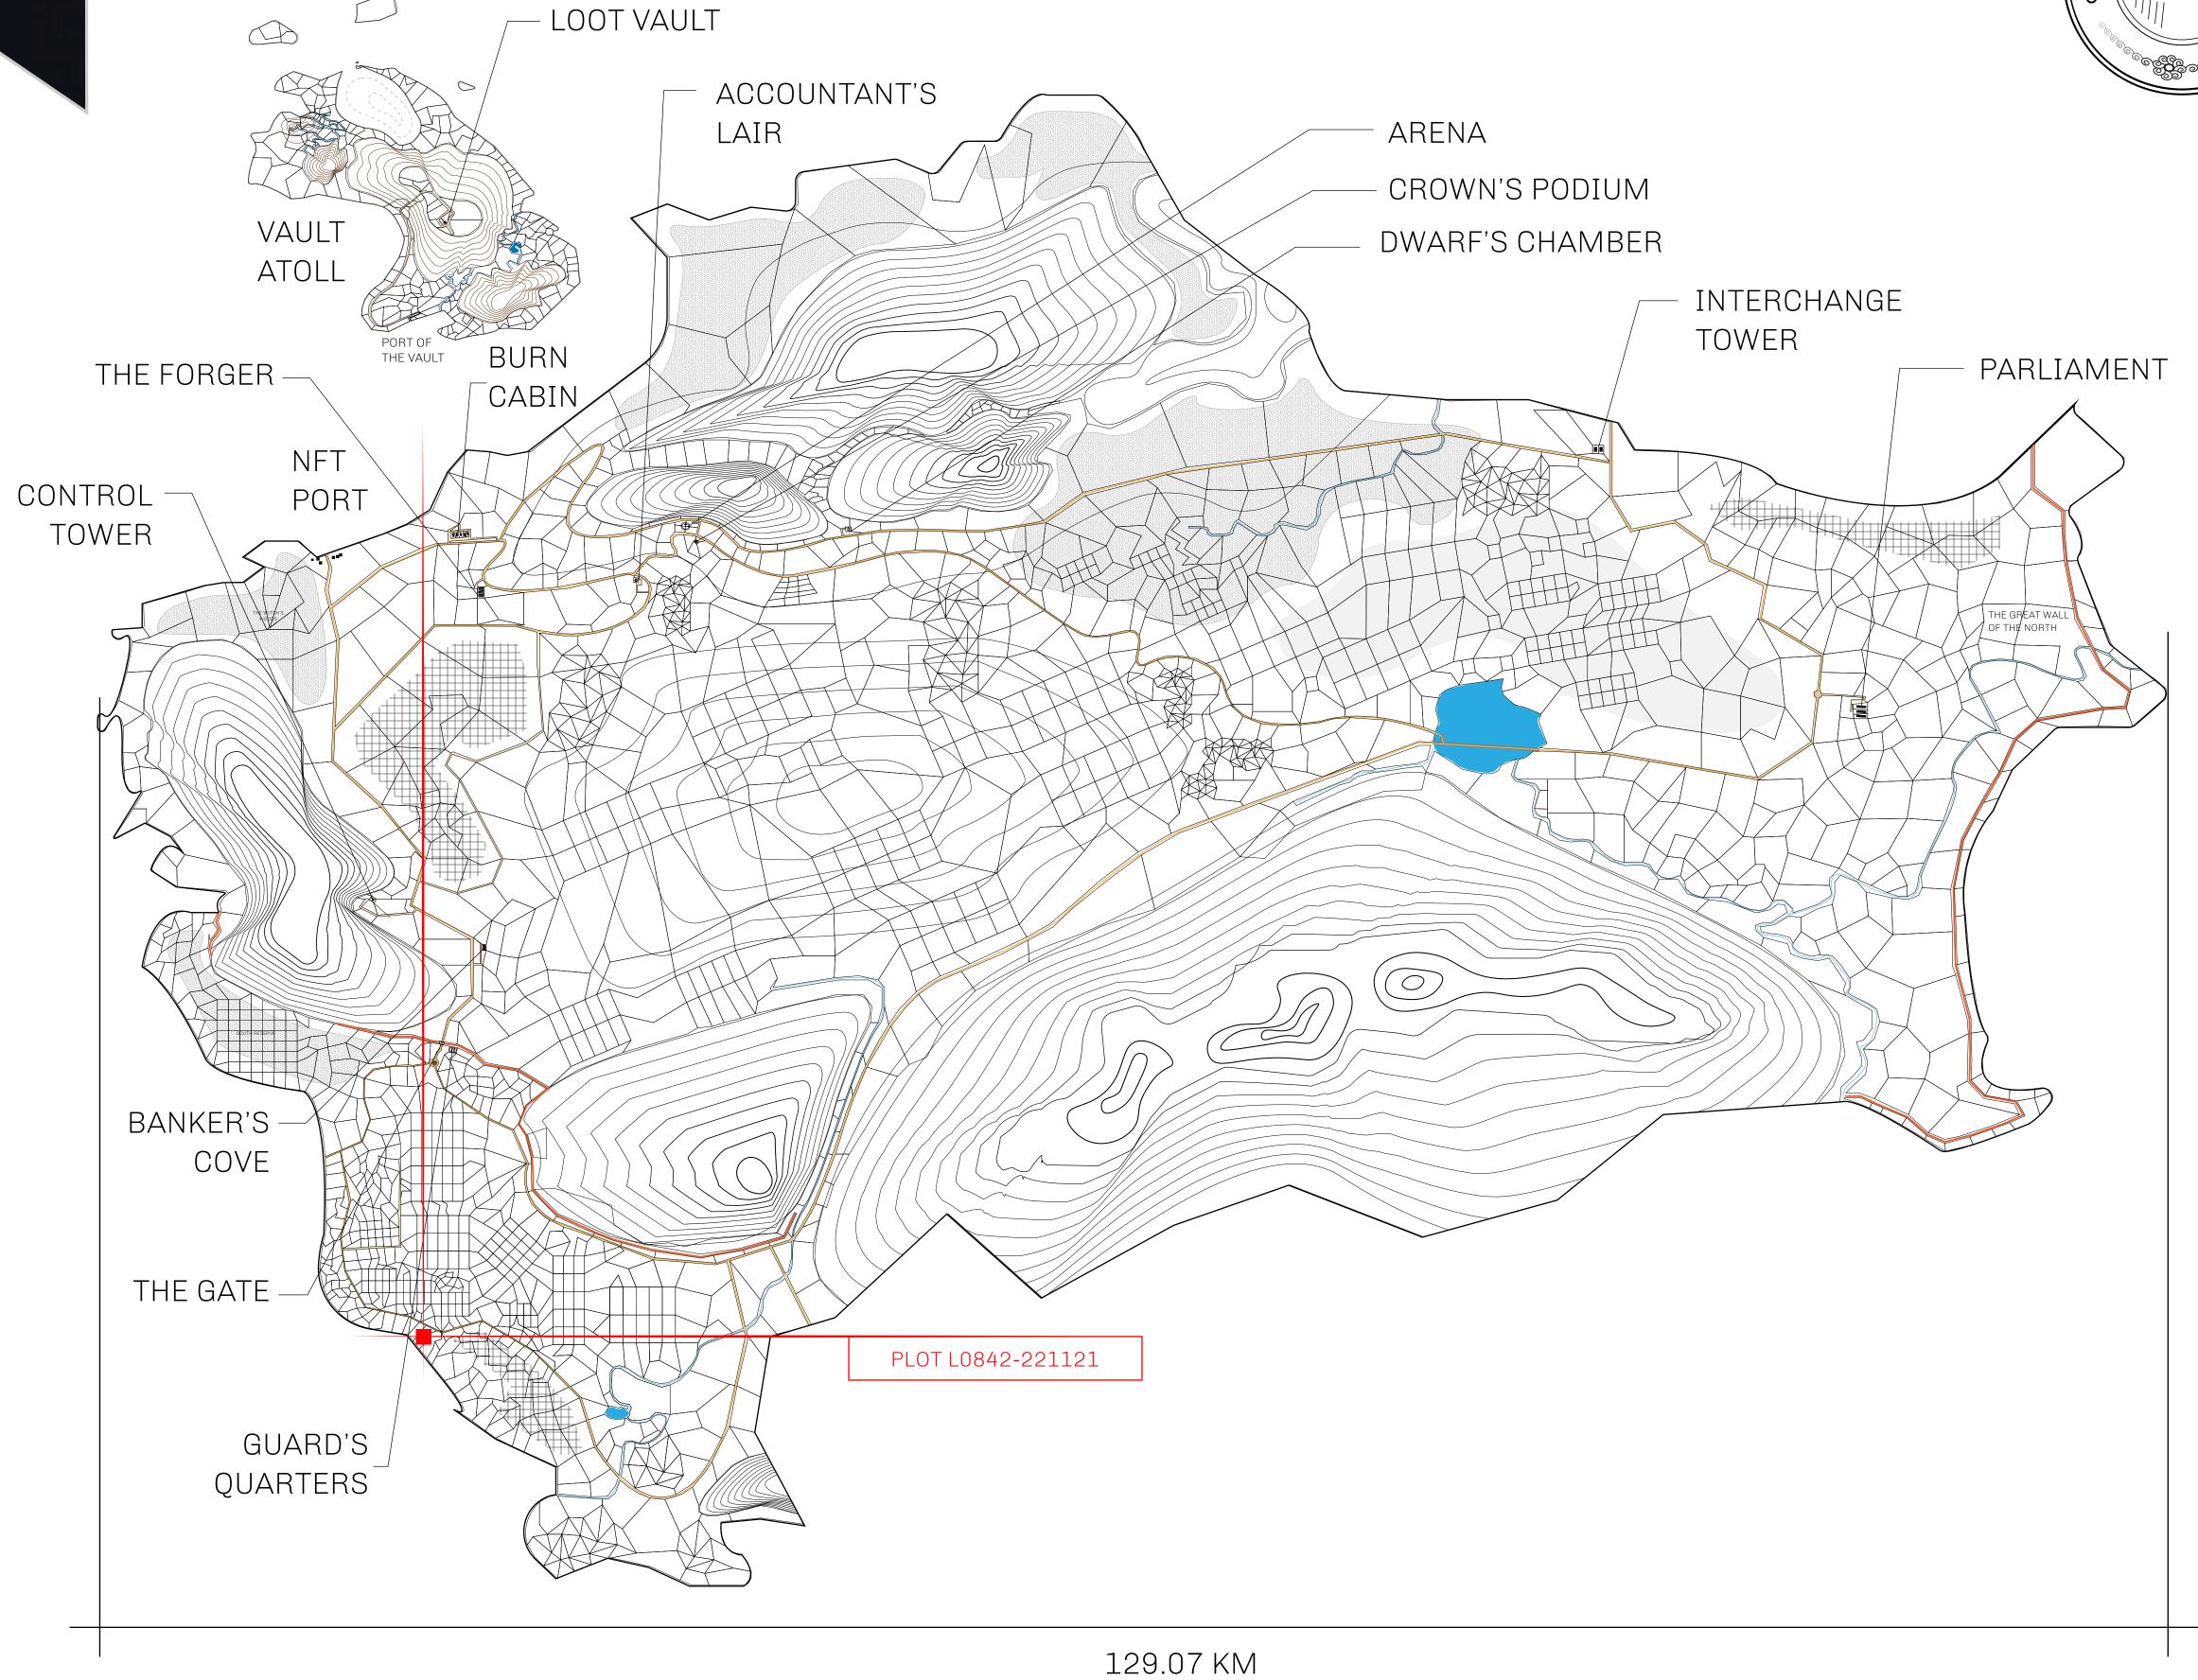

## GEOGRAPHY

COASTLINE 462.64 KM (287.47 MILES)

BORDERS OCEAN, ROYAUME DE SATOSHI, X BY SL & TERRITORIO LTT ST

HIGHEST POINT MOUNT ARES +8120 M

LOWEST POINT NFT PORT 0 M

PLOTS 2284 SCALE 1:50000

## H.M. LNFT Land Registry

L0842-221121

TITLE NUMBER

ADMINISTRATIVE AREA

THE GREAT EMPIRE

**22 November 2021** ISSUED

SCALE 1/50000

OWNER ENTITLEMENT