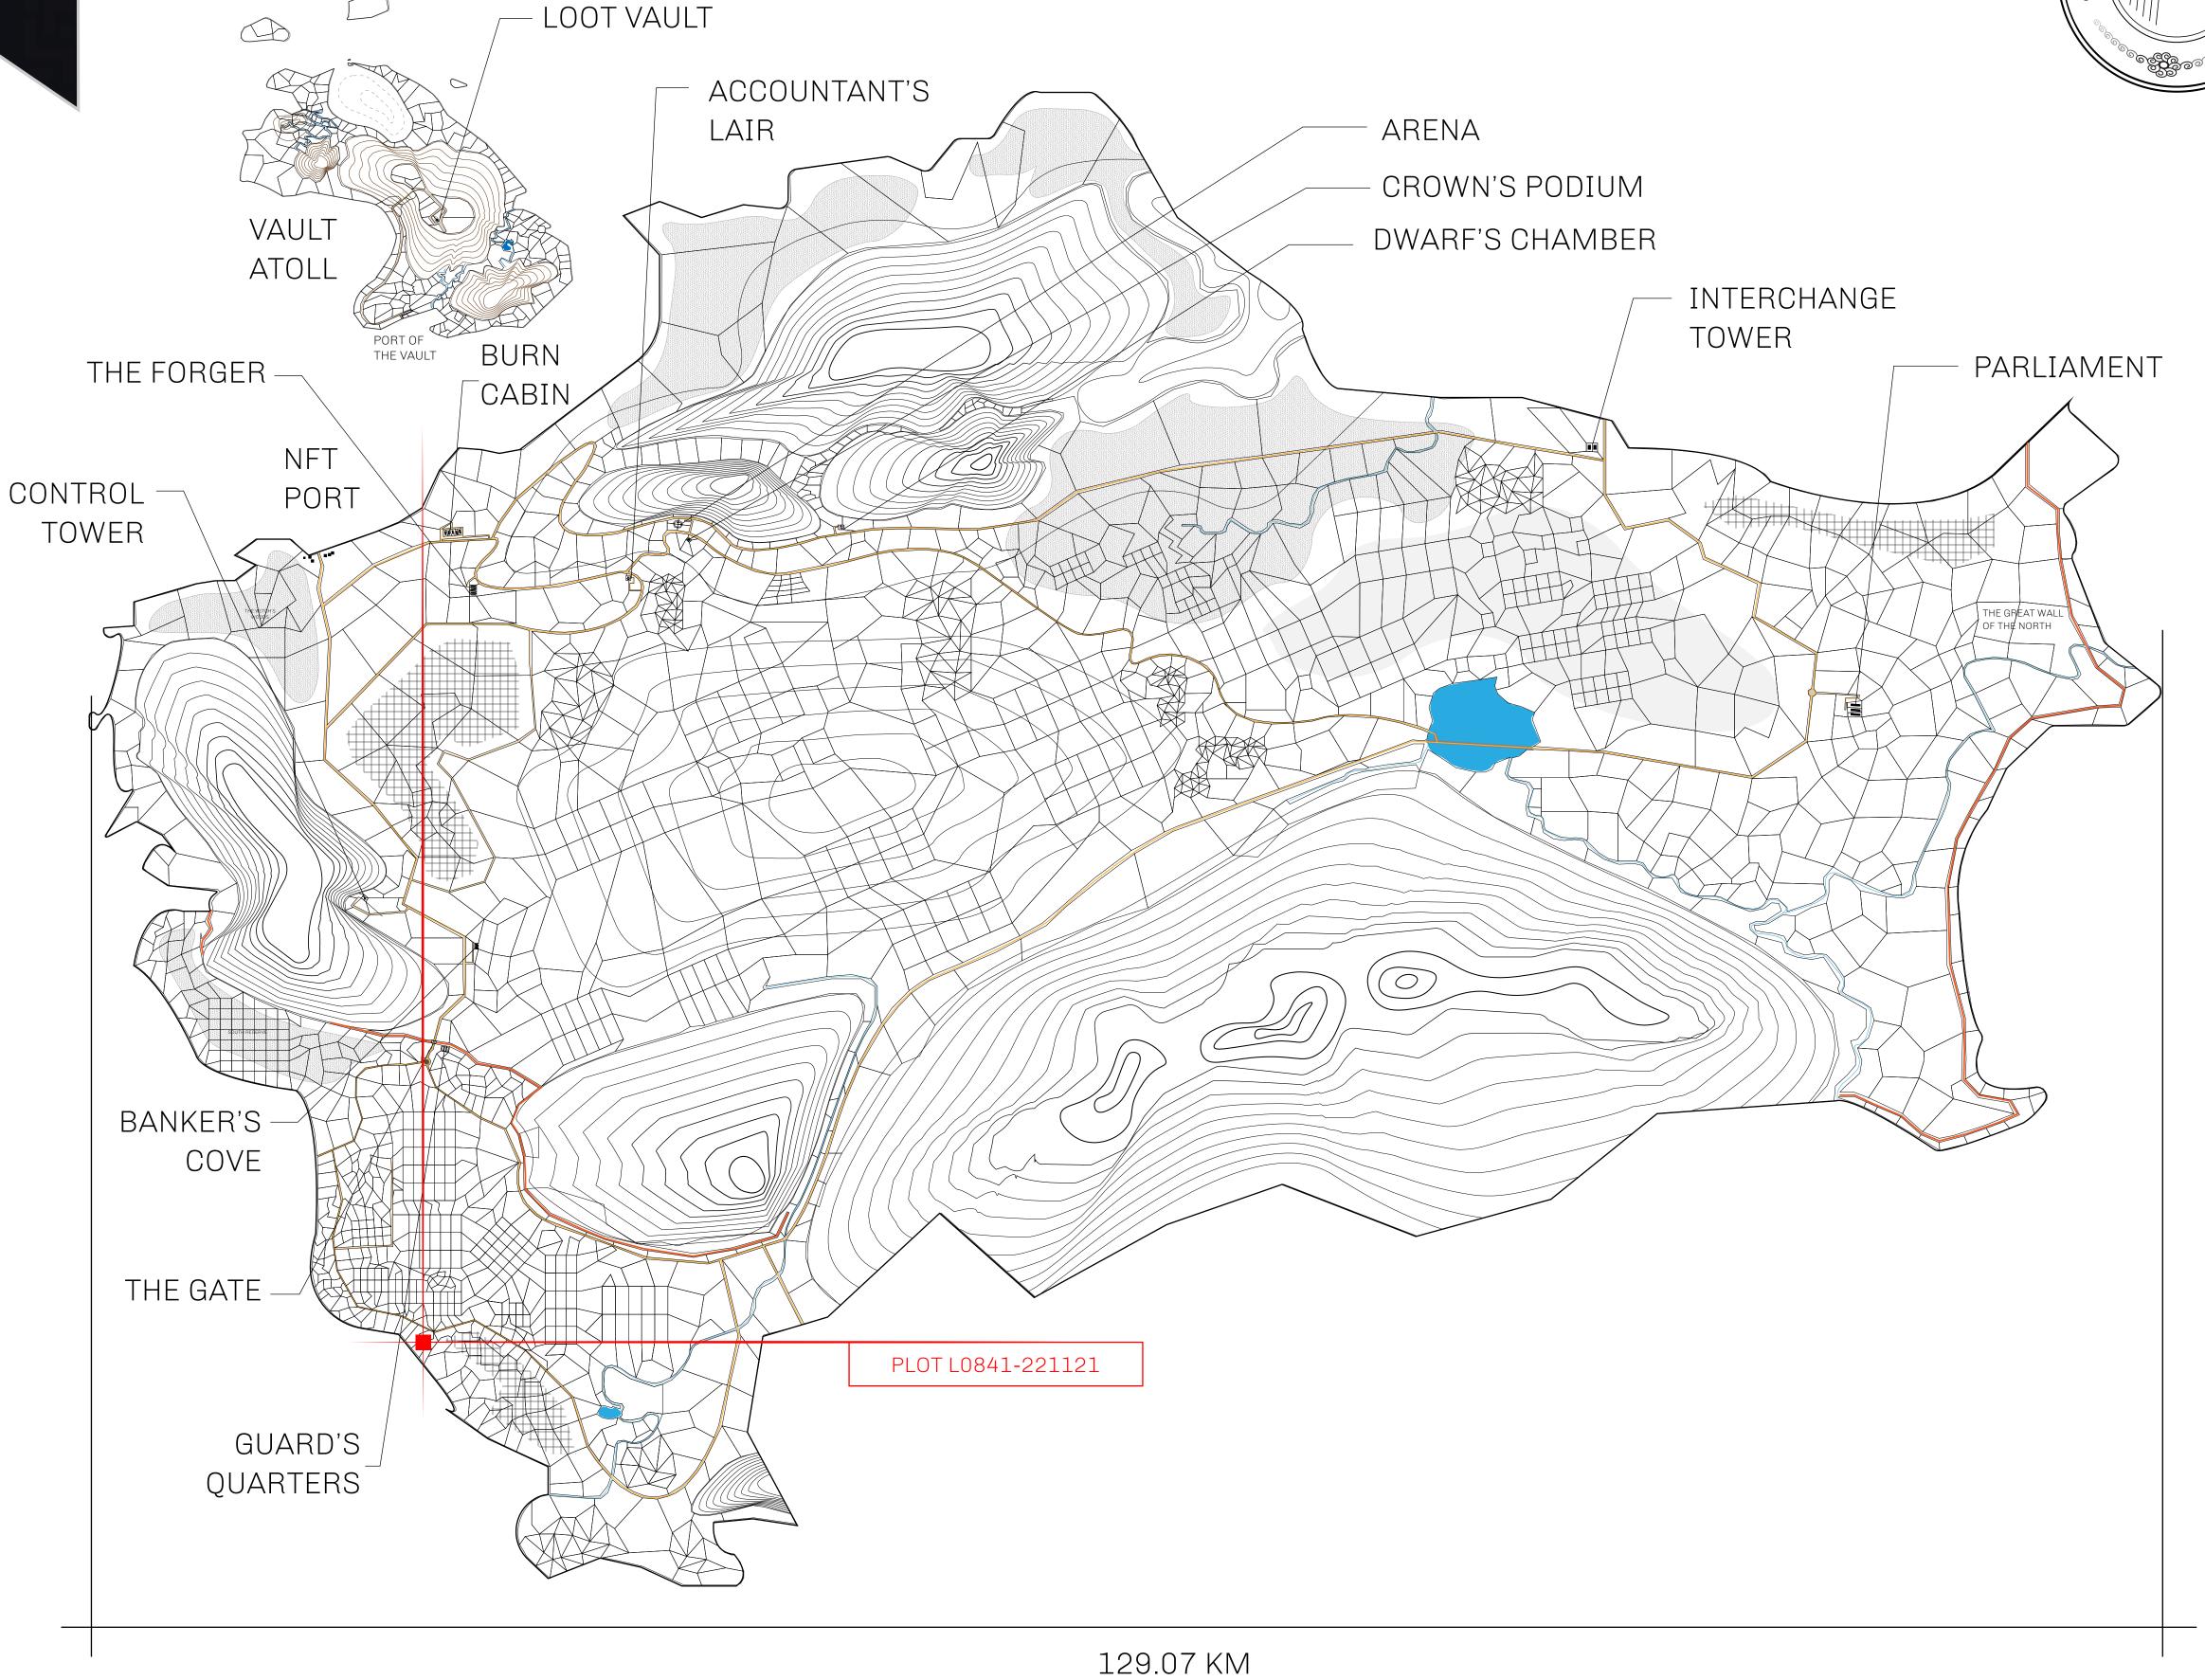

## GEOGRAPHY

COASTLINE 462.64 KM (287.47 MILES)

OCEAN, ROYAUME DE SATOSHI, X BY SL & TERRITORIO LTT ST BORDERS

HIGHEST POINT MOUNT ARES +8120 M

LOWEST POINT NFT PORT 0 M

PLOTS 2284 SCALE 1:50000

## H.M. LNFT Land Registry

TITLE NUMBER

L0841-221121

ADMINISTRATIVE AREA

THE GREAT EMPIRE

ISSUED 22 November 2021

SCALE 1/50000

OWNER ENTITLEMENT