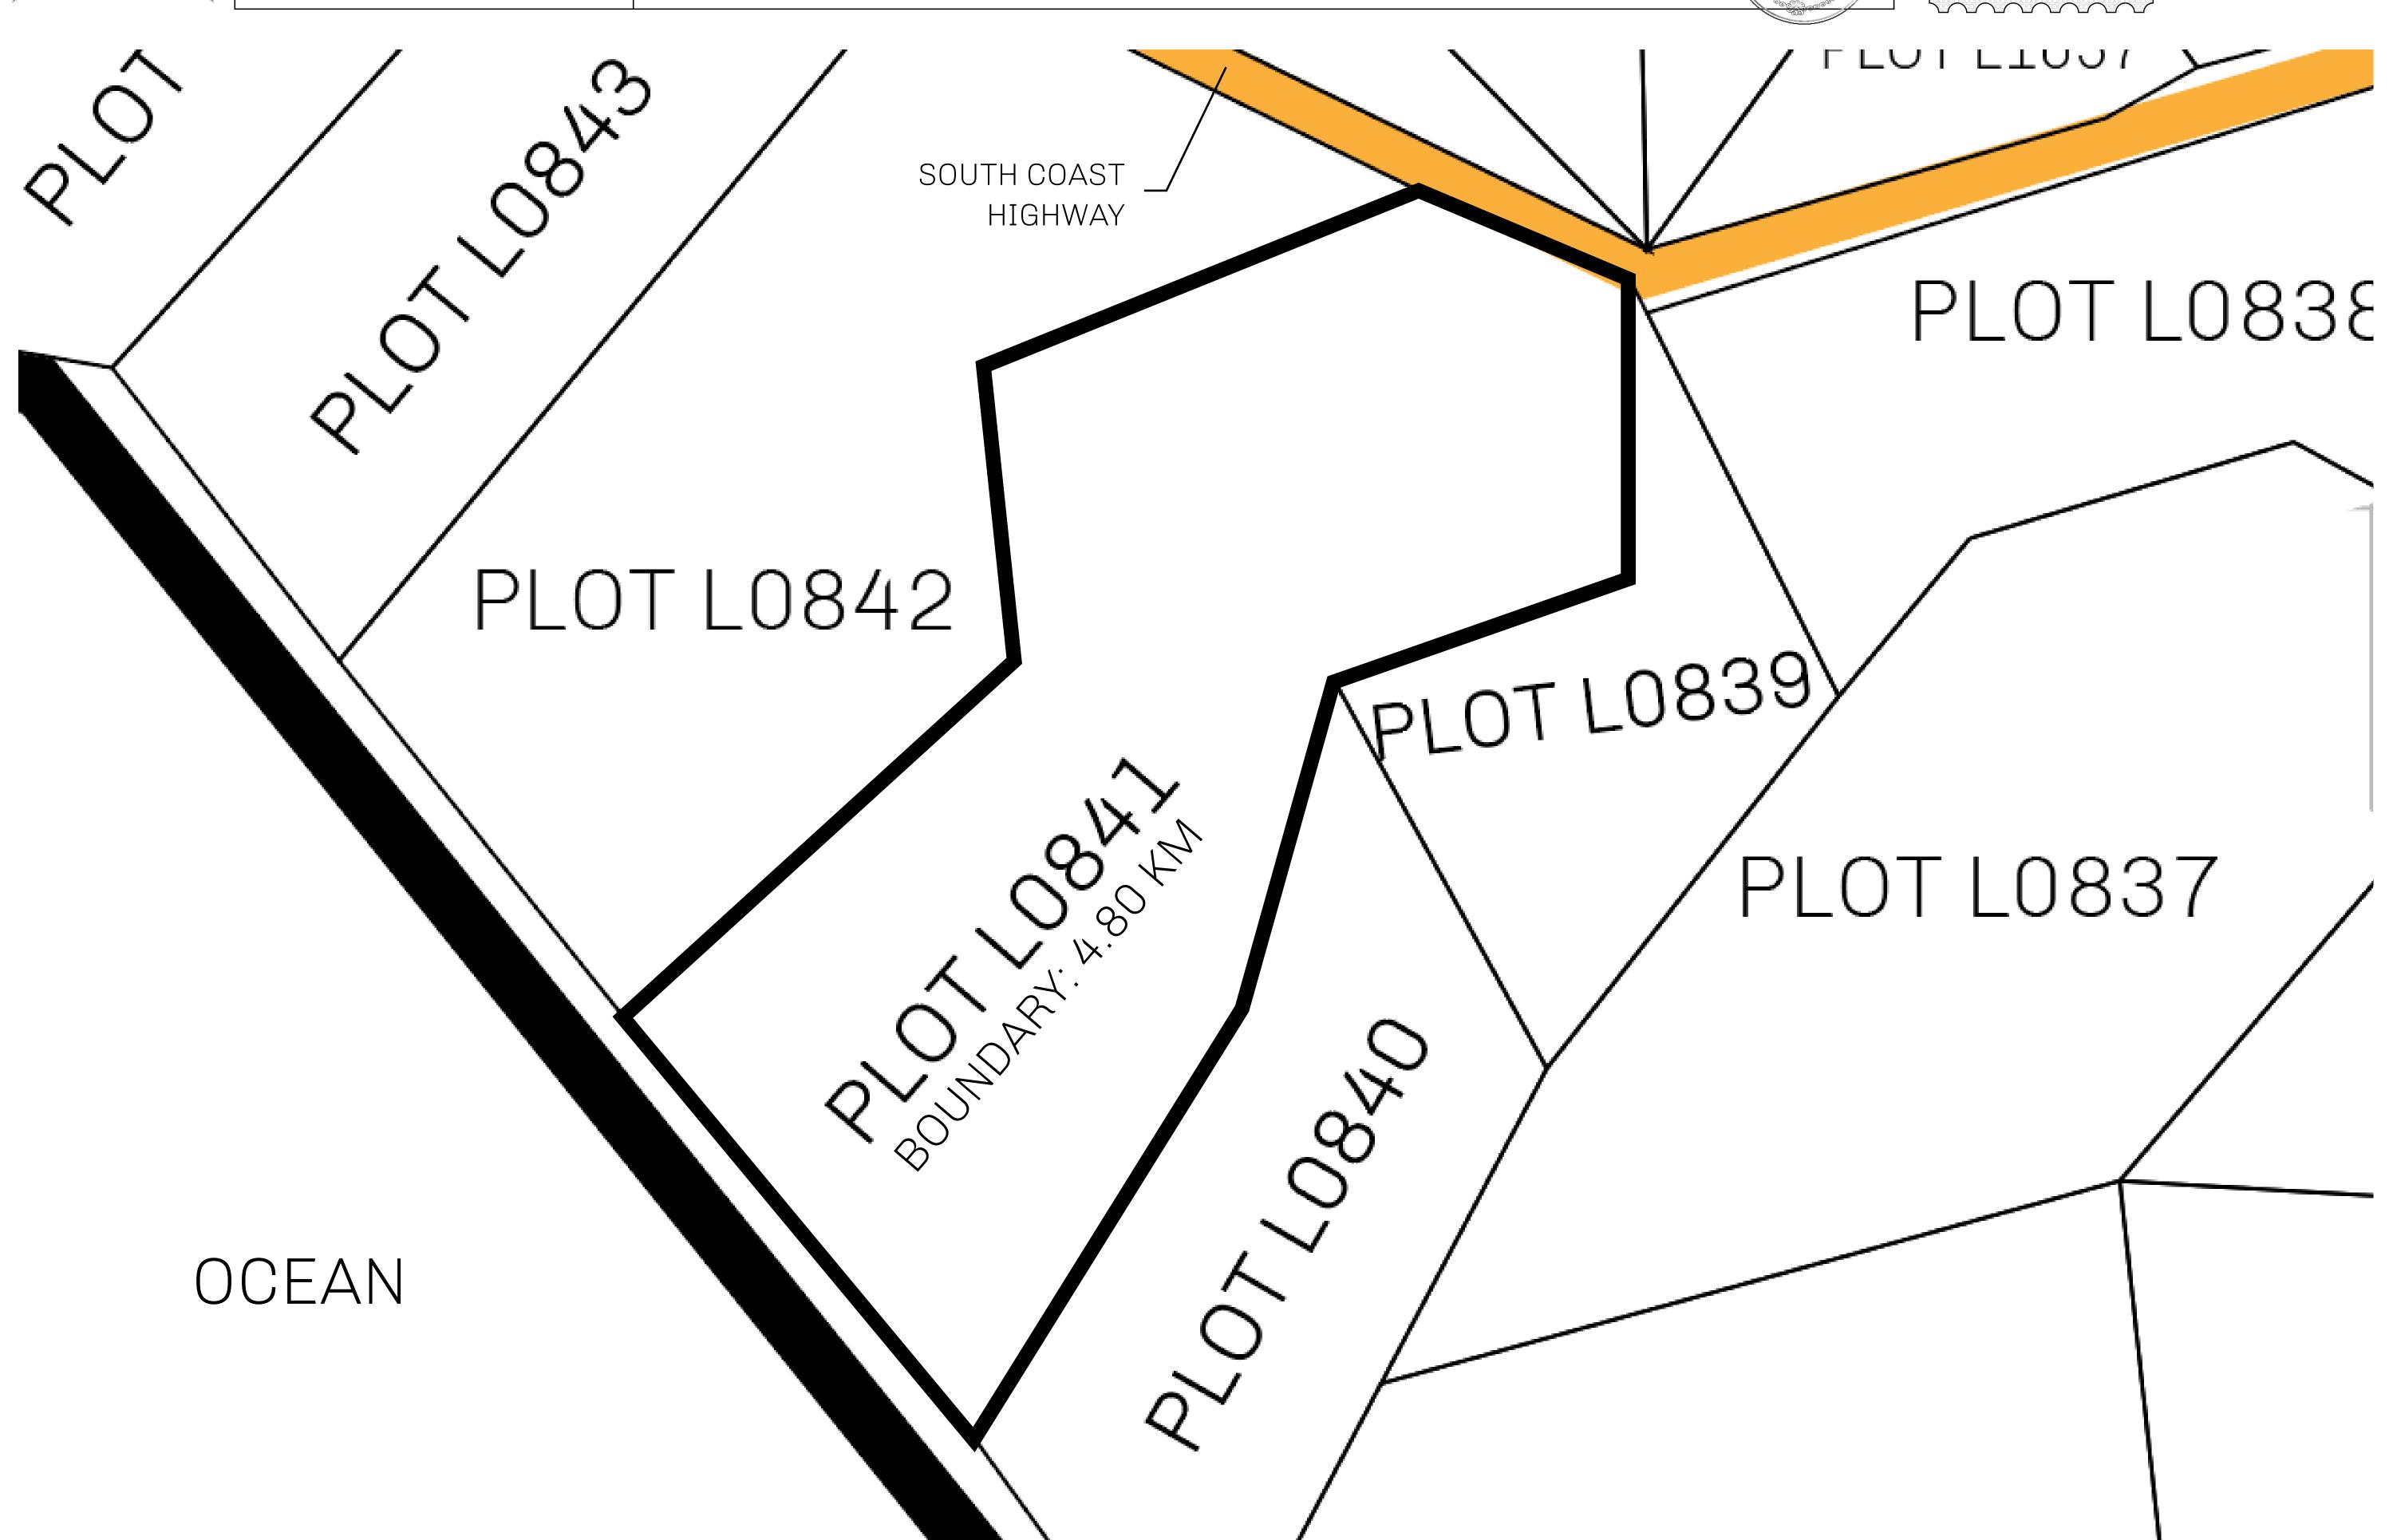

## H.M. LNFT Land Registry

TITLE NUMBER

L0841-221121

ADMINISTRATIVE AREA

THE GREAT EMPIRE

ISSUED 22 November 2021

SCALE 1/50000

OWNER ENTITLEMENT

Type W-GE: Share of 0.3% of all BUN sales based on number of NFT Stories minted

(rewarded in Credits); Mint 4 NFT Stories