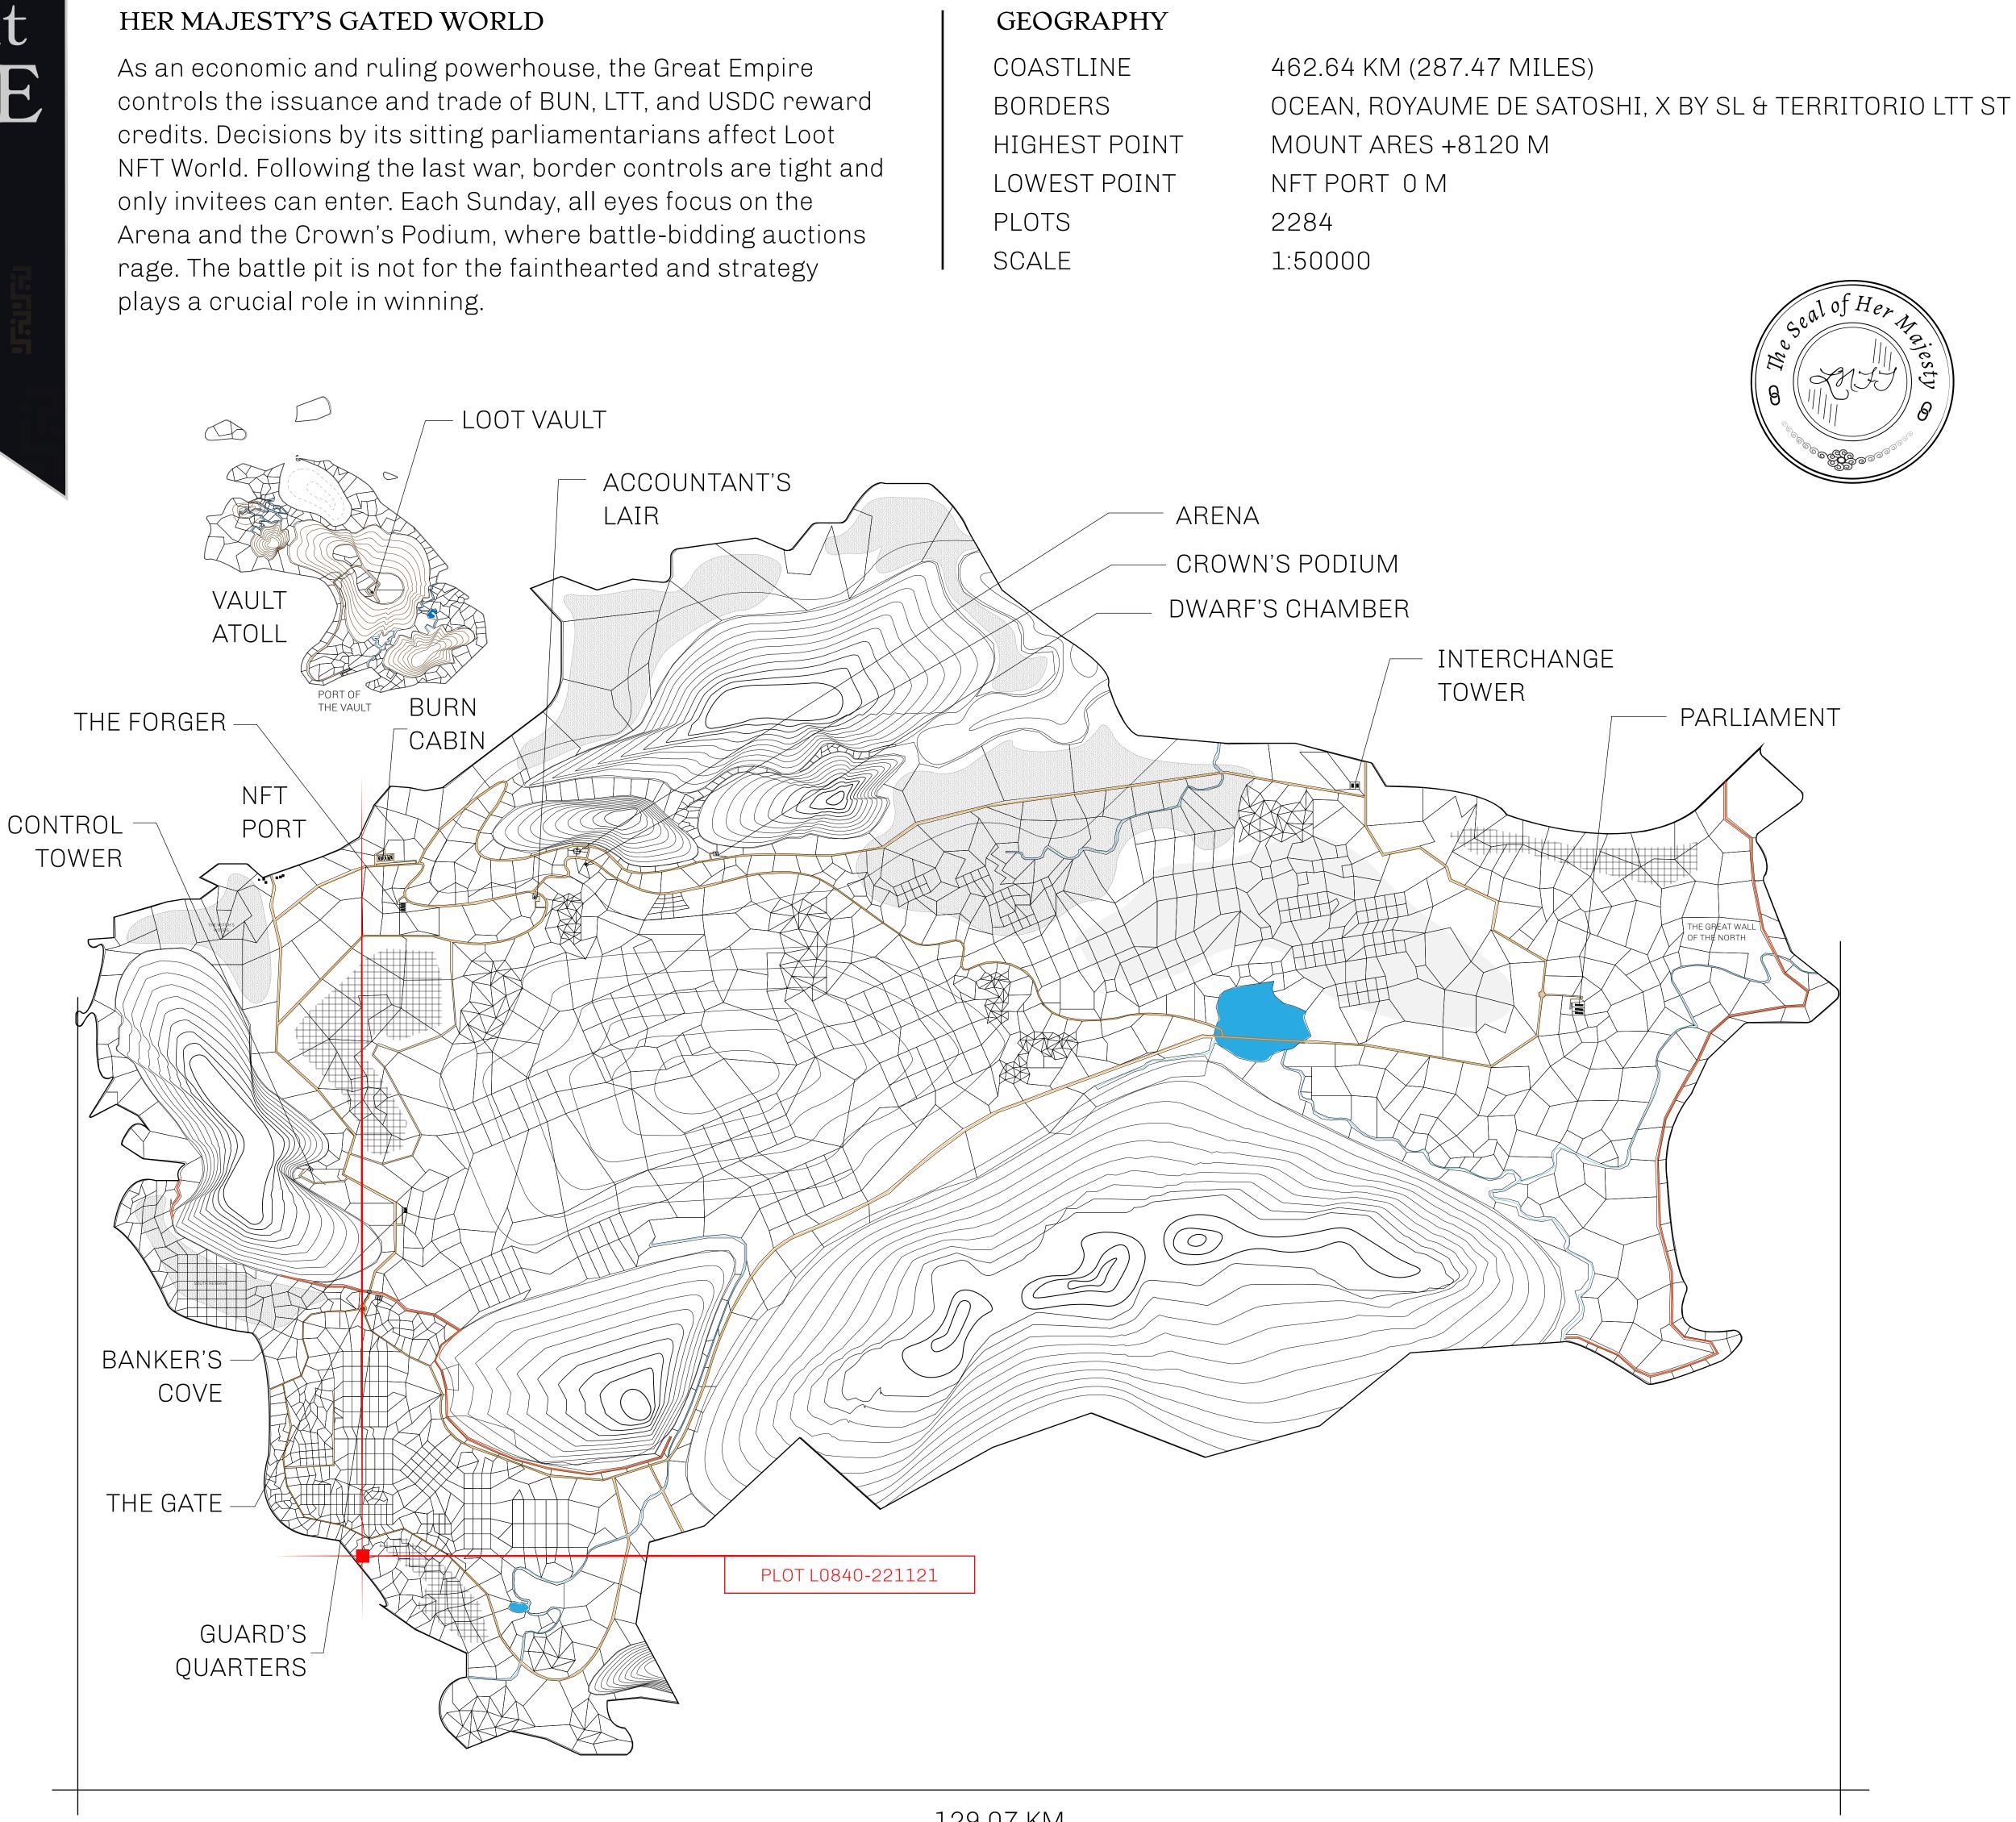

### FLUI LU042

|                                 | TITLE NUMBER<br>L0840-221121 |                                 |            |                   |
|---------------------------------|------------------------------|---------------------------------|------------|-------------------|
| y                               |                              |                                 |            |                   |
| EMPIRE                          | ISSUED                       | 22 November 2021                | bj.        | SCALE 1/50000     |
| Share of 0.3%<br>Credits); Mint |                              | sales based on number o<br>ries | of NFT St  | ories minted      |
|                                 |                              |                                 |            |                   |
|                                 |                              |                                 |            | $\langle \rangle$ |
|                                 |                              | API OT                          |            | )839)             |
|                                 |                              |                                 |            |                   |
| $\lambda^{\prime}$              |                              |                                 |            | <u> </u>          |
| $\mathcal{O}$                   |                              |                                 |            | / PL              |
|                                 |                              |                                 |            |                   |
|                                 |                              |                                 |            |                   |
|                                 |                              |                                 |            |                   |
|                                 | <u> </u>                     | 90 ×                            |            |                   |
|                                 |                              |                                 |            |                   |
|                                 |                              |                                 |            |                   |
|                                 | O S                          | × /                             |            |                   |
| $\hat{o}$                       |                              |                                 |            |                   |
|                                 |                              |                                 |            |                   |
|                                 |                              |                                 |            |                   |
|                                 |                              |                                 |            |                   |
|                                 |                              |                                 |            |                   |
|                                 |                              |                                 | <b>∽</b> – | ~                 |
|                                 |                              | PL(                             |            |                   |
|                                 |                              |                                 | _          |                   |