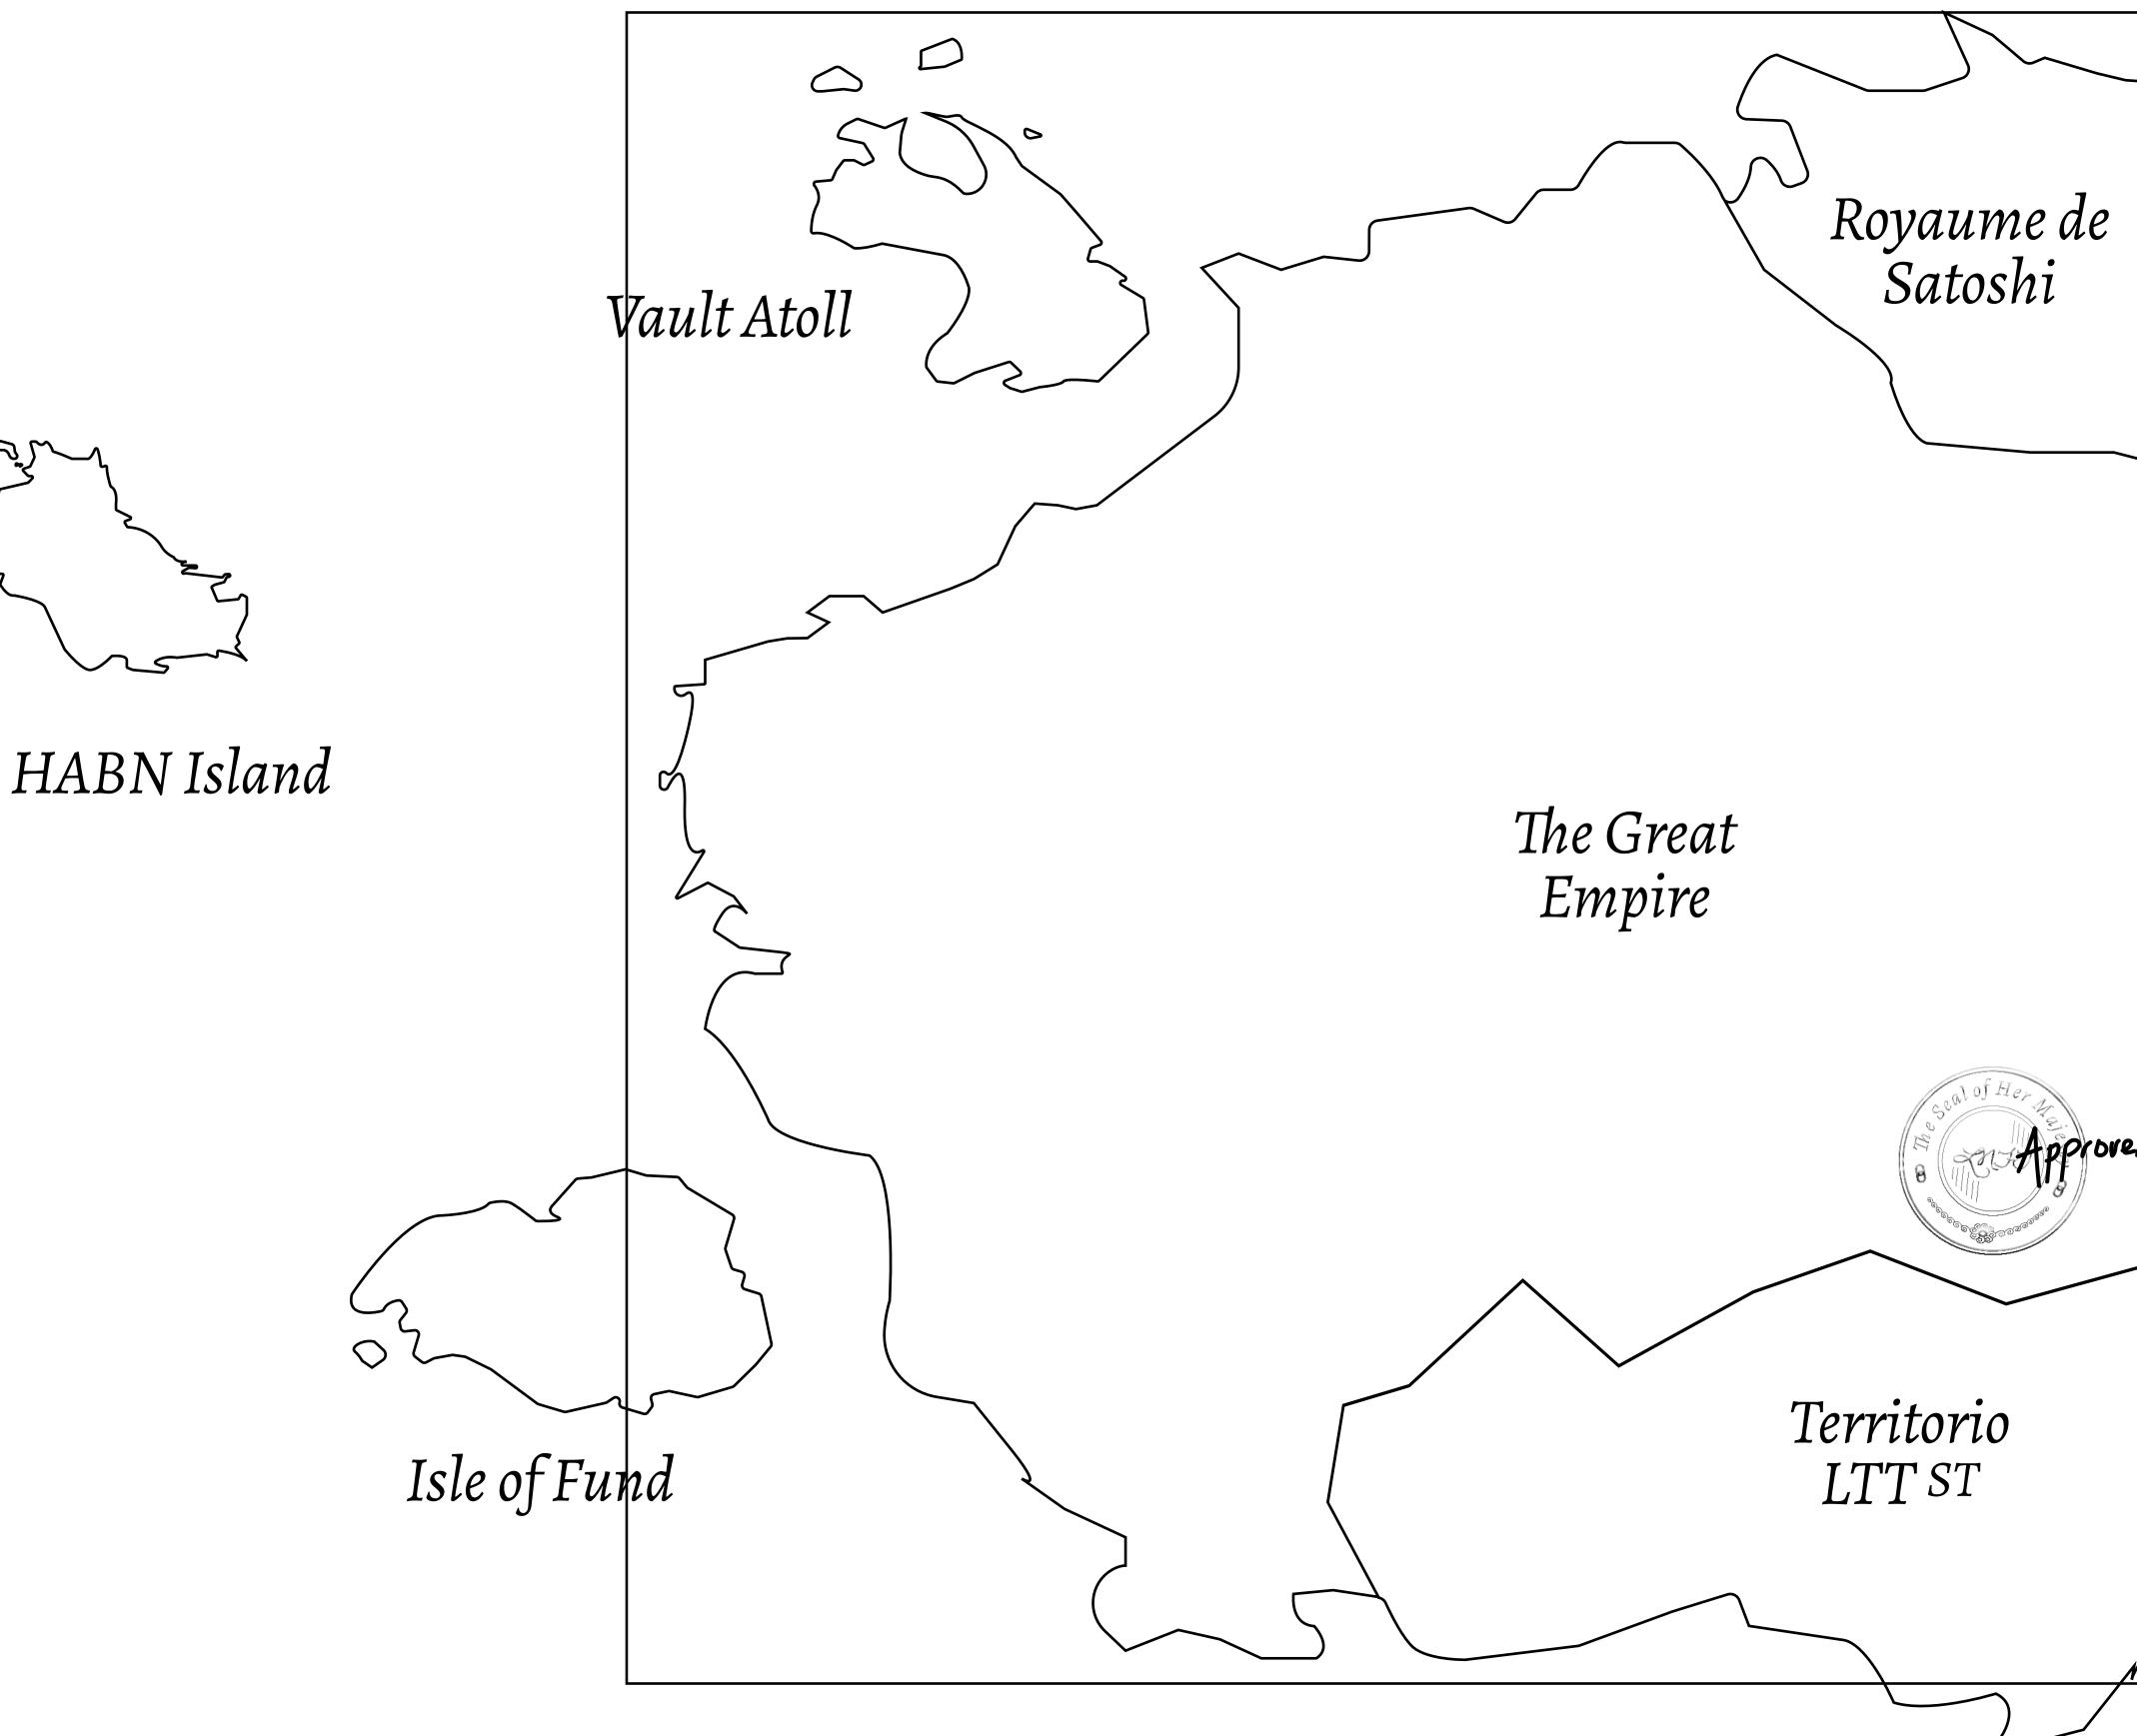

## H.M. LNFT Land Registry

ADMINISTRATIVE AREA

OWNER ENTITLEMENT

THE GREAT

Type W-GE: SI (rewarded in C

### FLUI LU042

|                                 | TITLE NUMBER<br>L0840-221121 |                                 |            |                   |
|---------------------------------|------------------------------|---------------------------------|------------|-------------------|
| y                               |                              |                                 |            |                   |
| EMPIRE                          | ISSUED                       | 22 November 2021                | bj.        | SCALE 1/50000     |
| Share of 0.3%<br>Credits); Mint |                              | sales based on number o<br>ries | of NFT St  | ories minted      |
|                                 |                              |                                 |            |                   |
|                                 |                              |                                 |            | $\langle \rangle$ |
|                                 |                              | API OT                          |            | )839)             |
|                                 |                              |                                 |            |                   |
| $\lambda^{\prime}$              |                              |                                 |            | <u> </u>          |
| $\mathcal{O}$                   |                              |                                 |            | / PL              |
|                                 |                              |                                 |            |                   |
|                                 |                              |                                 |            |                   |
|                                 |                              |                                 |            |                   |
|                                 | <u> </u>                     | 90 ×                            |            |                   |
|                                 |                              |                                 |            |                   |
|                                 |                              |                                 |            |                   |
|                                 | O S                          | × /                             |            |                   |
| $\hat{o}$                       |                              |                                 |            |                   |
|                                 |                              |                                 |            |                   |
|                                 |                              |                                 |            |                   |
|                                 |                              |                                 |            |                   |
|                                 |                              |                                 |            |                   |
|                                 |                              |                                 | <b>∽</b> – | ~                 |
|                                 |                              | PL(                             |            |                   |
|                                 |                              |                                 | _          |                   |