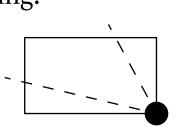

### OFFICIAL PERSPECTIVE SHEET FOR FILING

Indicate vantage point for each drawing. Copy and mark each sheet required prior to filing.

Guide - Vantage point should be indicated as shown in the diagram: