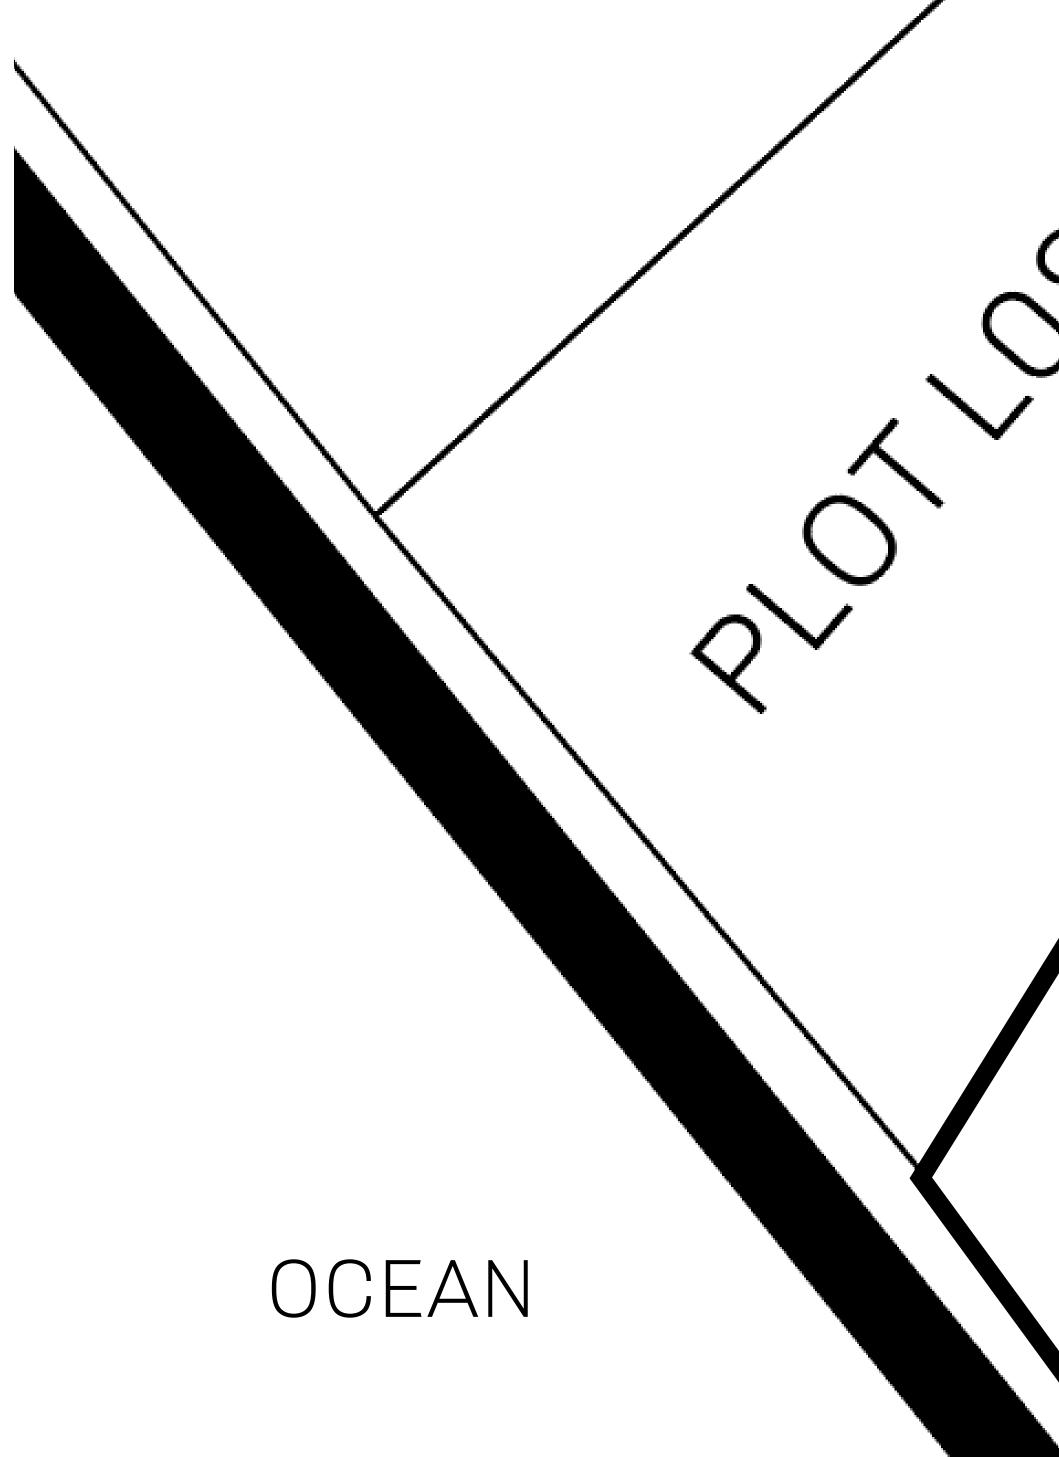

### FLUI LU042

|                                 | TITLE NUMBER<br>L0840-221121 |                                 |            |                   |
|---------------------------------|------------------------------|---------------------------------|------------|-------------------|
| y                               |                              |                                 |            |                   |
| EMPIRE                          | ISSUED                       | 22 November 2021                | bj.        | SCALE 1/50000     |
| Share of 0.3%<br>Credits); Mint |                              | sales based on number o<br>ries | of NFT St  | ories minted      |
|                                 |                              |                                 |            |                   |
|                                 |                              |                                 |            | $\langle \rangle$ |
|                                 |                              | API OT                          |            | )839)             |
|                                 |                              |                                 |            |                   |
| $\lambda^{\prime}$              |                              |                                 |            | <u> </u>          |
| $\mathcal{O}$                   |                              |                                 |            | / PL              |
|                                 |                              |                                 |            |                   |
|                                 |                              |                                 |            |                   |
|                                 |                              |                                 |            |                   |
|                                 | <u> </u>                     | 90 ×                            |            |                   |
|                                 |                              |                                 |            |                   |
|                                 |                              |                                 |            |                   |
|                                 | O S                          | × /                             |            |                   |
| $\hat{o}$                       |                              |                                 |            |                   |
|                                 |                              |                                 |            |                   |
|                                 |                              |                                 |            |                   |
|                                 |                              |                                 |            |                   |
|                                 |                              |                                 |            |                   |
|                                 |                              |                                 | <b>∽</b> – | ~                 |
|                                 |                              | PL(                             |            |                   |
|                                 |                              |                                 | _          |                   |