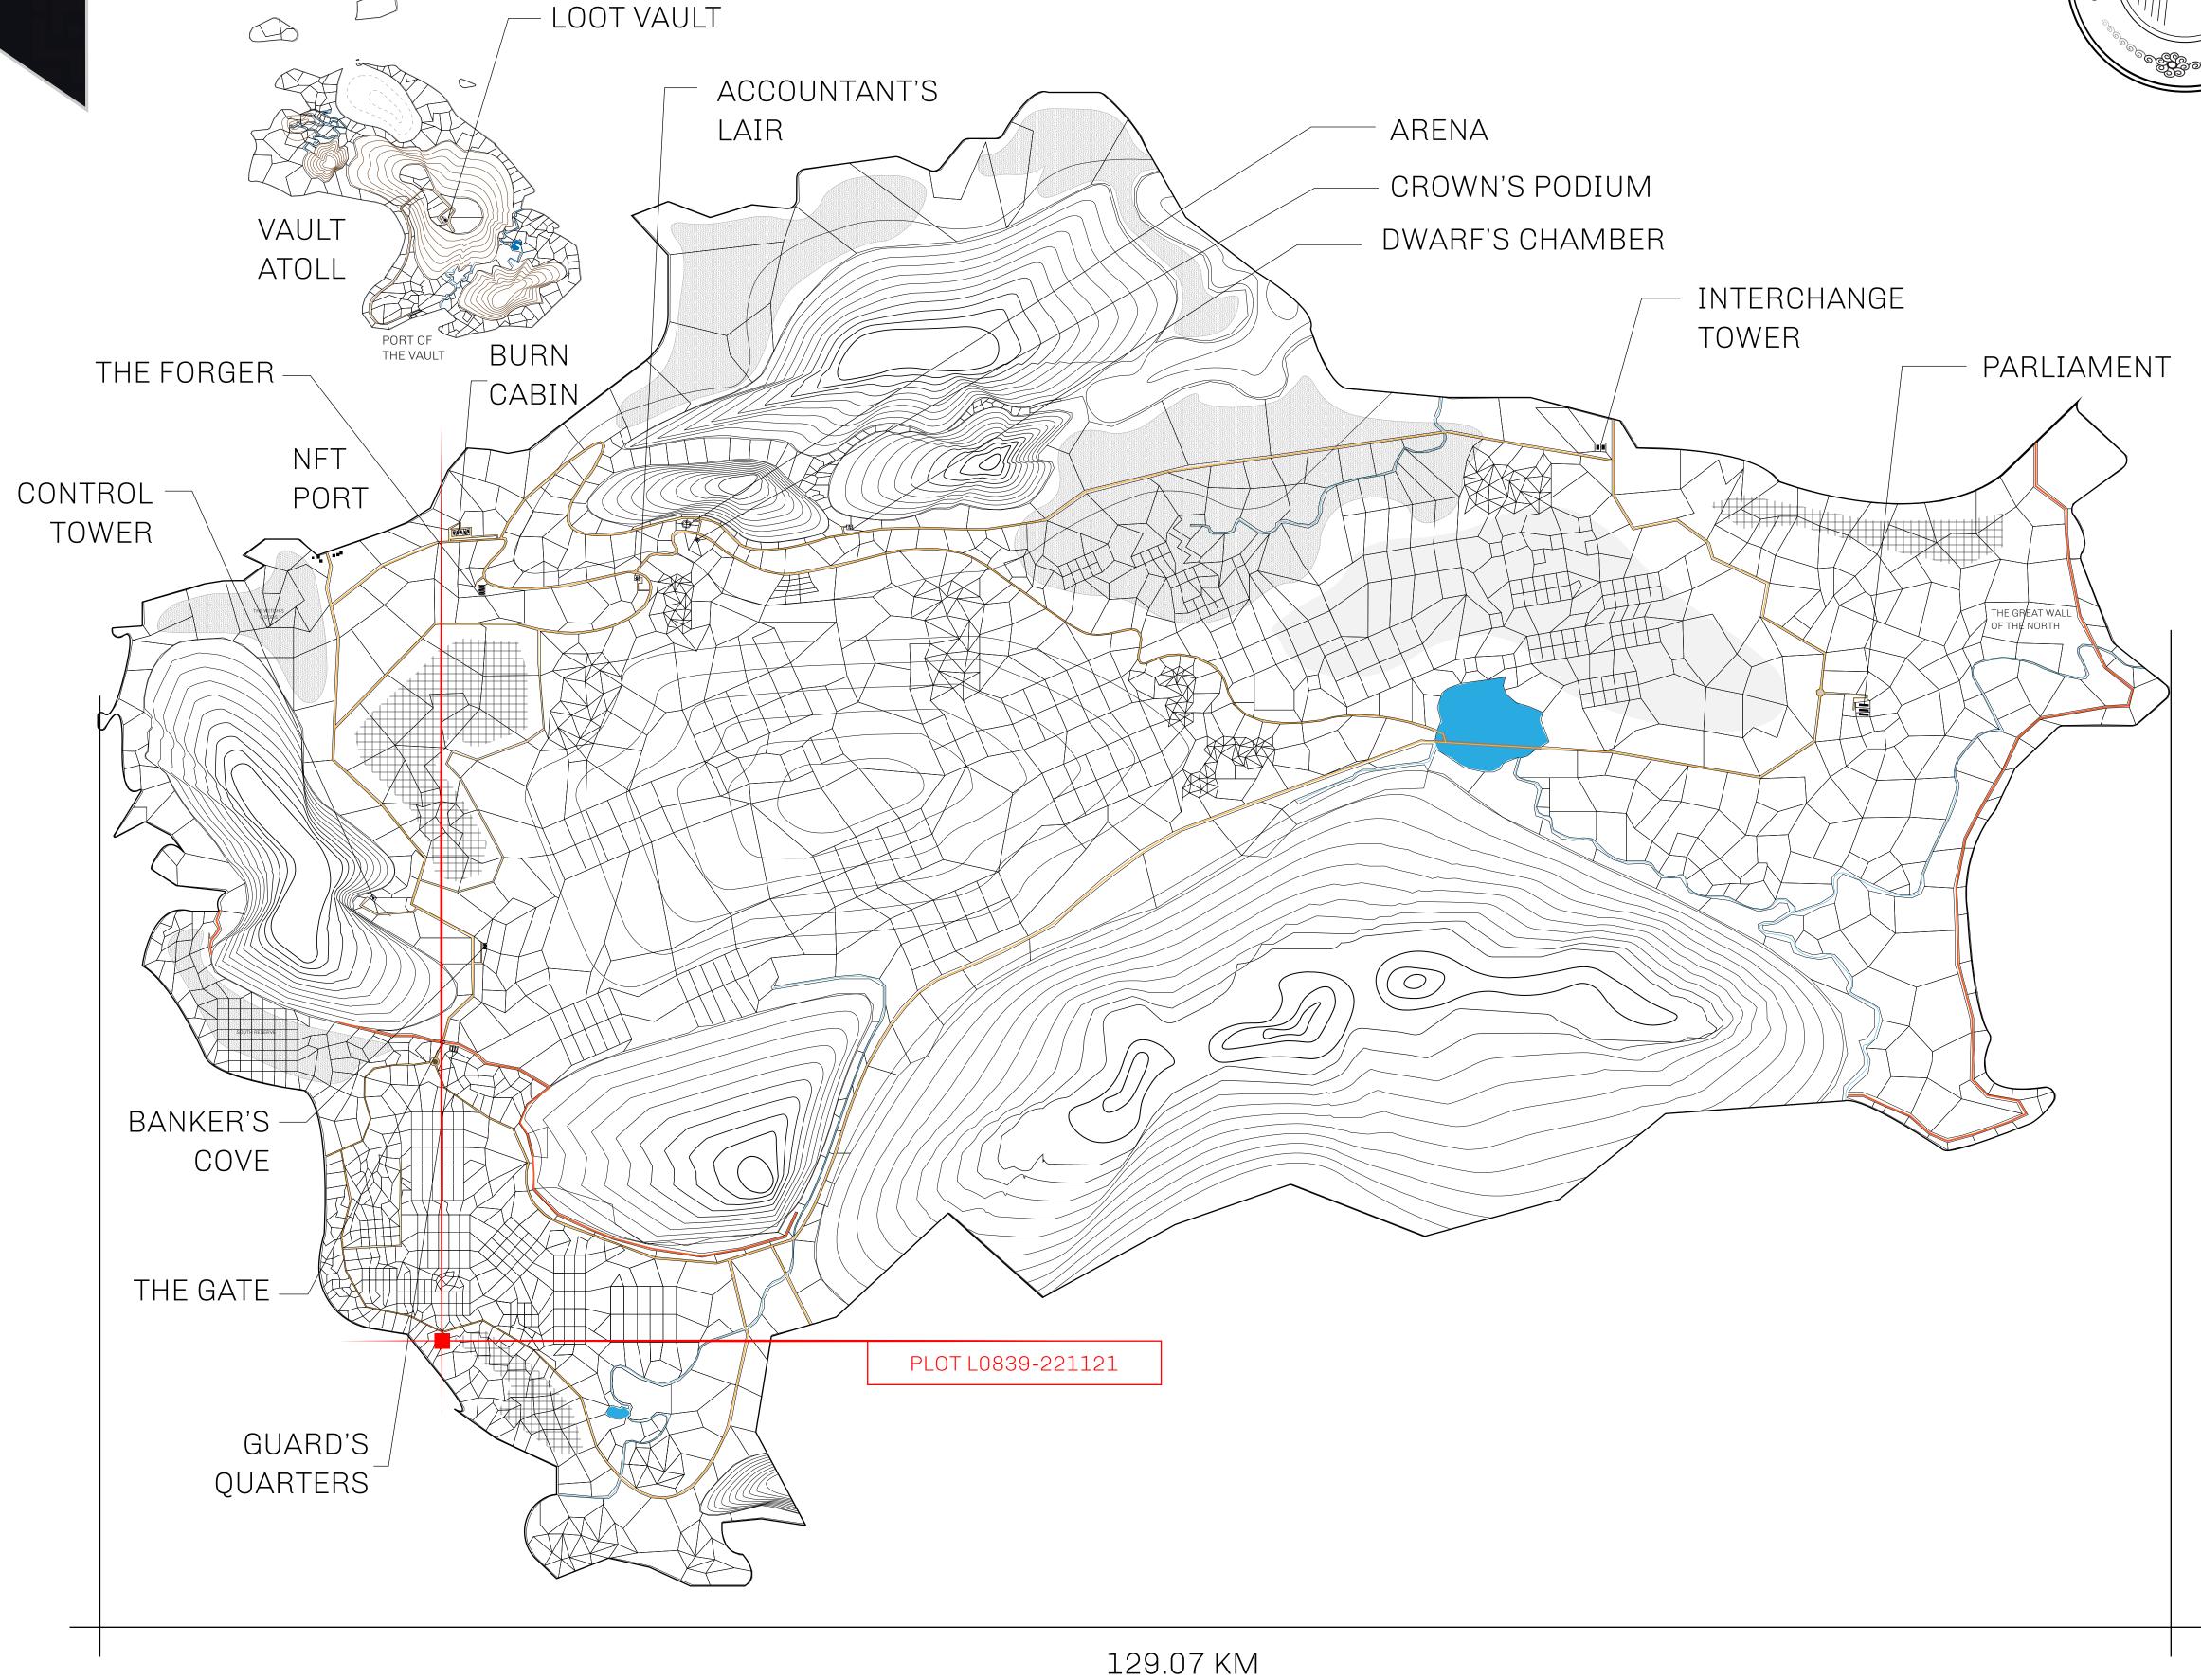

## GEOGRAPHY

COASTLINE 462.64 KM (287.47 MILES)

OCEAN, ROYAUME DE SATOSHI, X BY SL & TERRITORIO LTT ST BORDERS

HIGHEST POINT MOUNT ARES +8120 M

LOWEST POINT NFT PORT 0 M

PLOTS 2284 SCALE 1:50000

## H.M. LNFT Land Registry

L0839-221121

TITLE NUMBER

ADMINISTRATIVE AREA

THE GREAT EMPIRE

ISSUED 22 November 2021

SCALE 1/50000

OWNER ENTITLEMENT