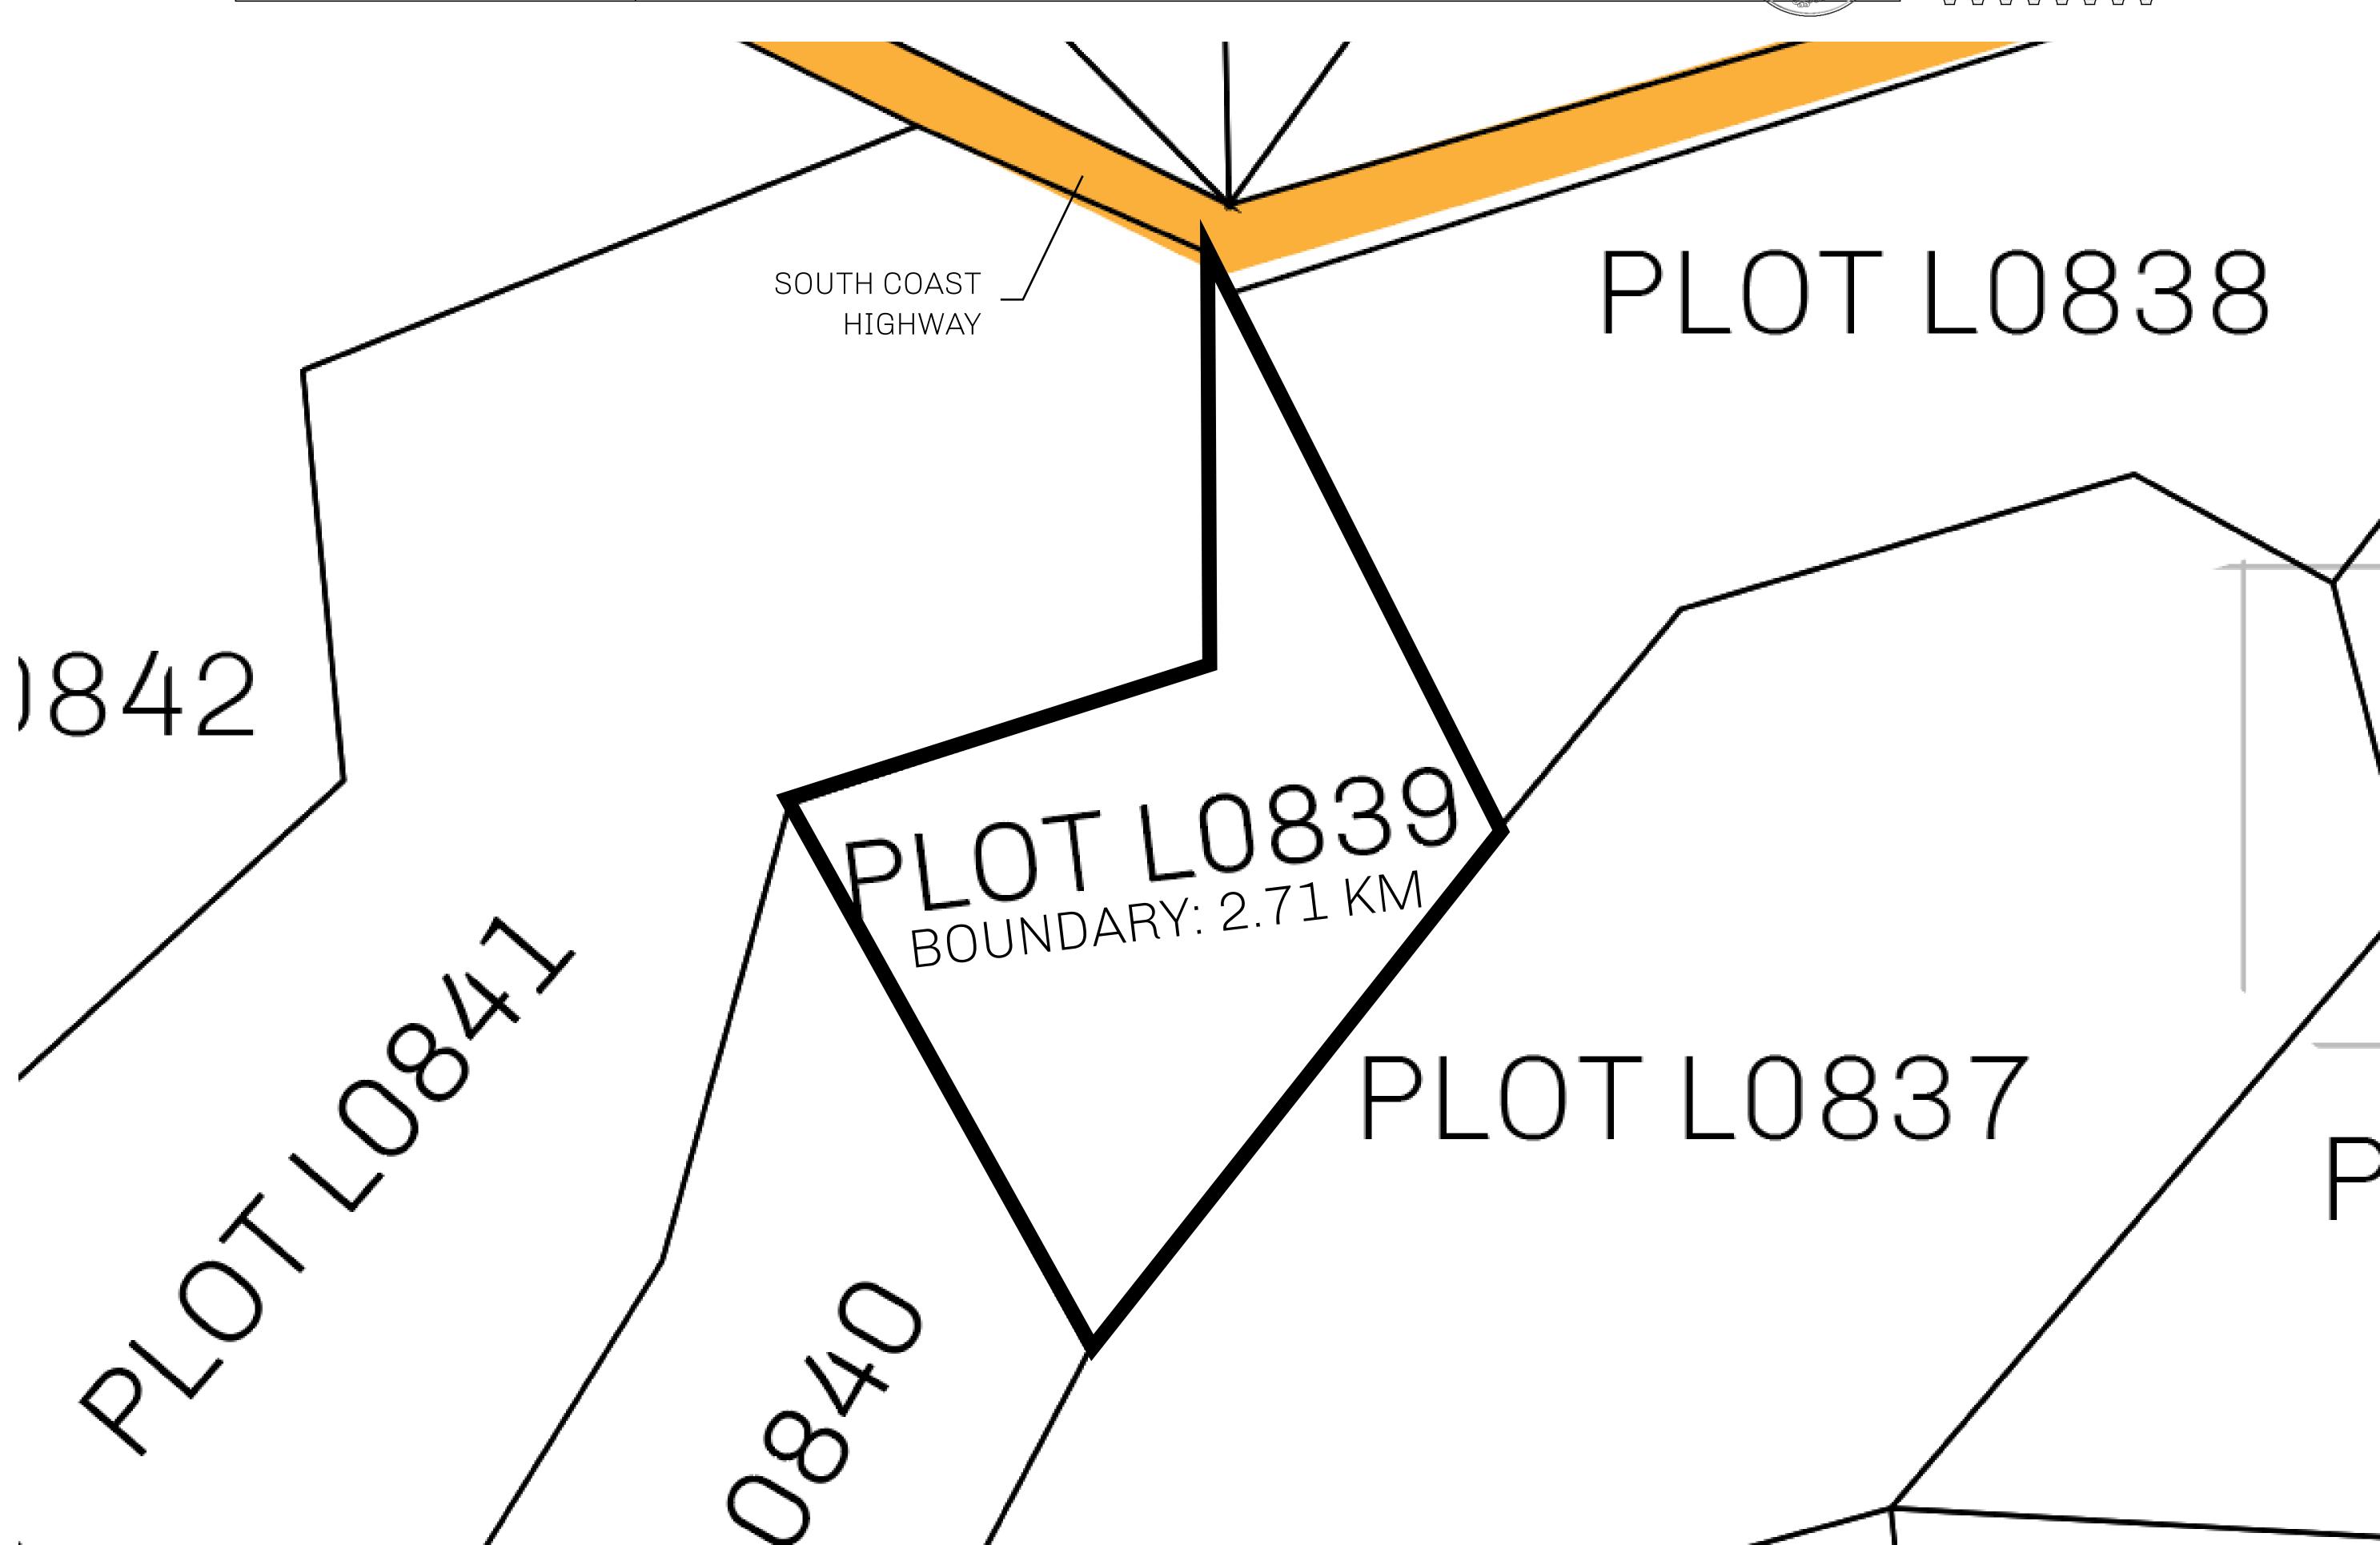

## H.M. LNFT Land Registry

L0839-221121

TITLE NUMBER

ADMINISTRATIVE AREA

THE GREAT EMPIRE

ISSUED 22 November 2021

SCALE 1/50000

OWNER ENTITLEMENT

Type W-GE: Share of 0.3% of all BUN sales based on number of NFT Stories minted (rewarded in Credits); Mint 4 NFT Stories

/50000

MOITANITESA

MOITANITES