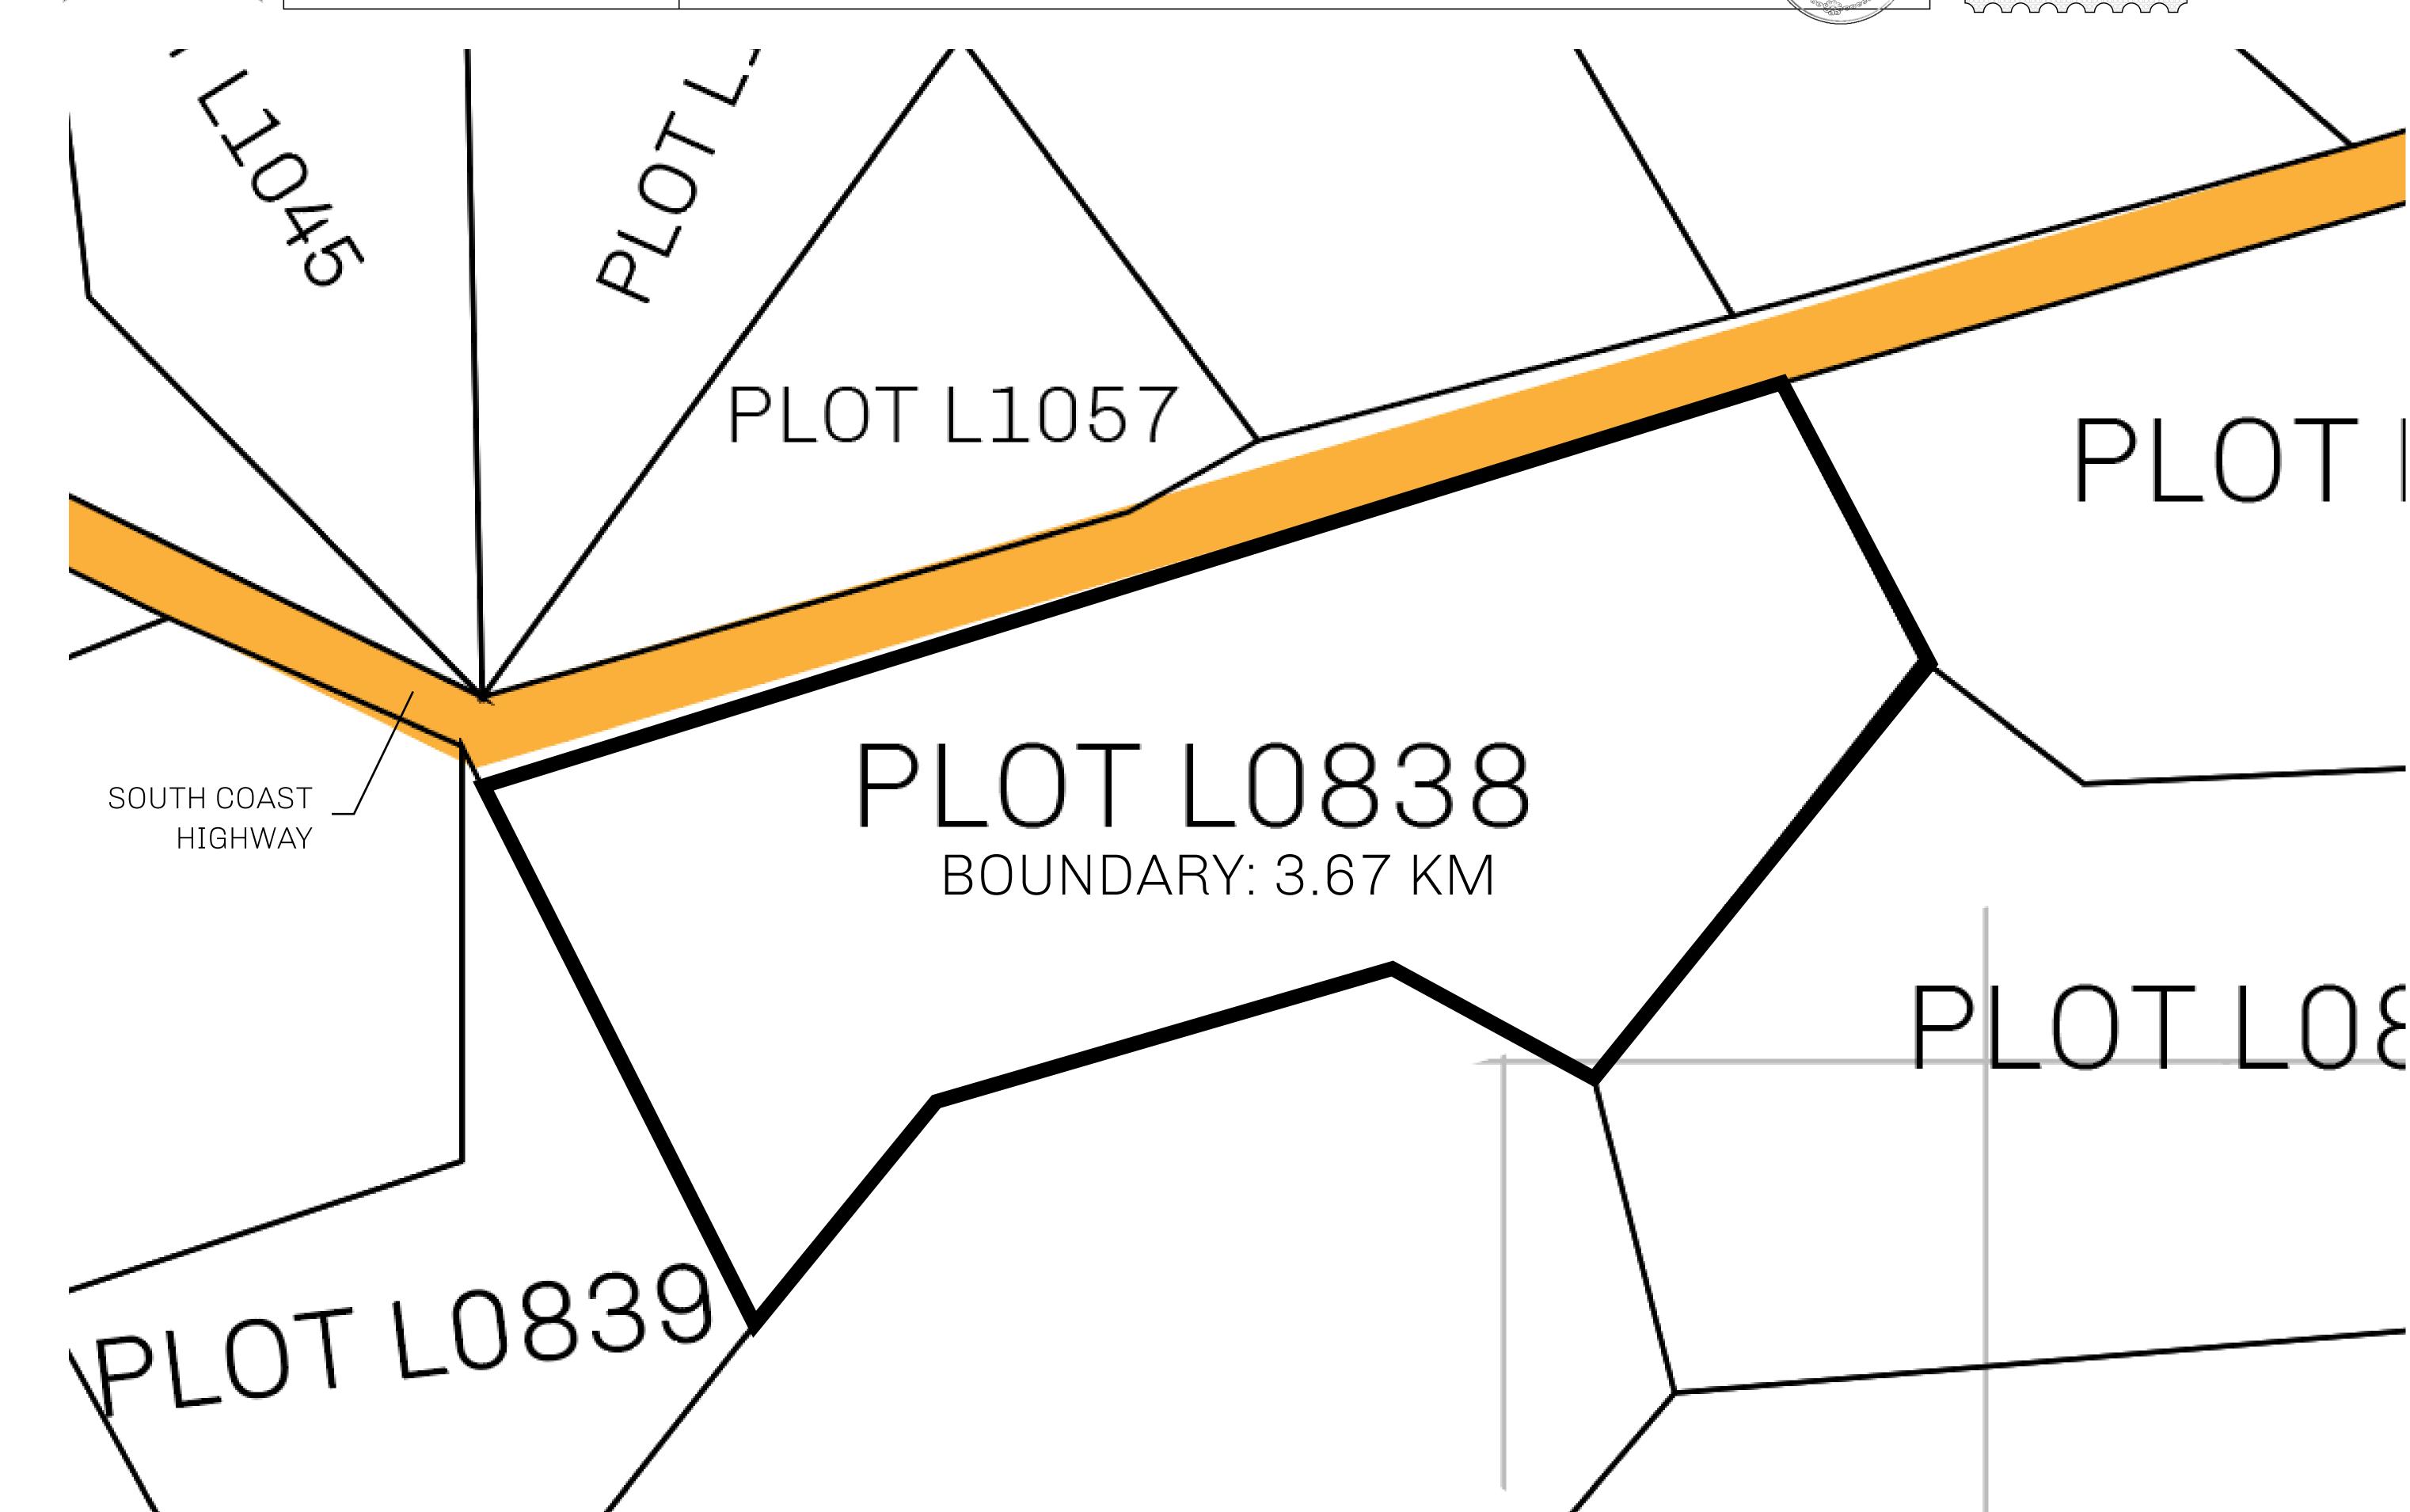

## H.M. LNFT Land Registry

TITLE NUMBER

L0838-221121

ADMINISTRATIVE AREA

THE GREAT EMPIRE

ISSUED 22 November 2021

SCALE 1/50000

OWNER ENTITLEMENT