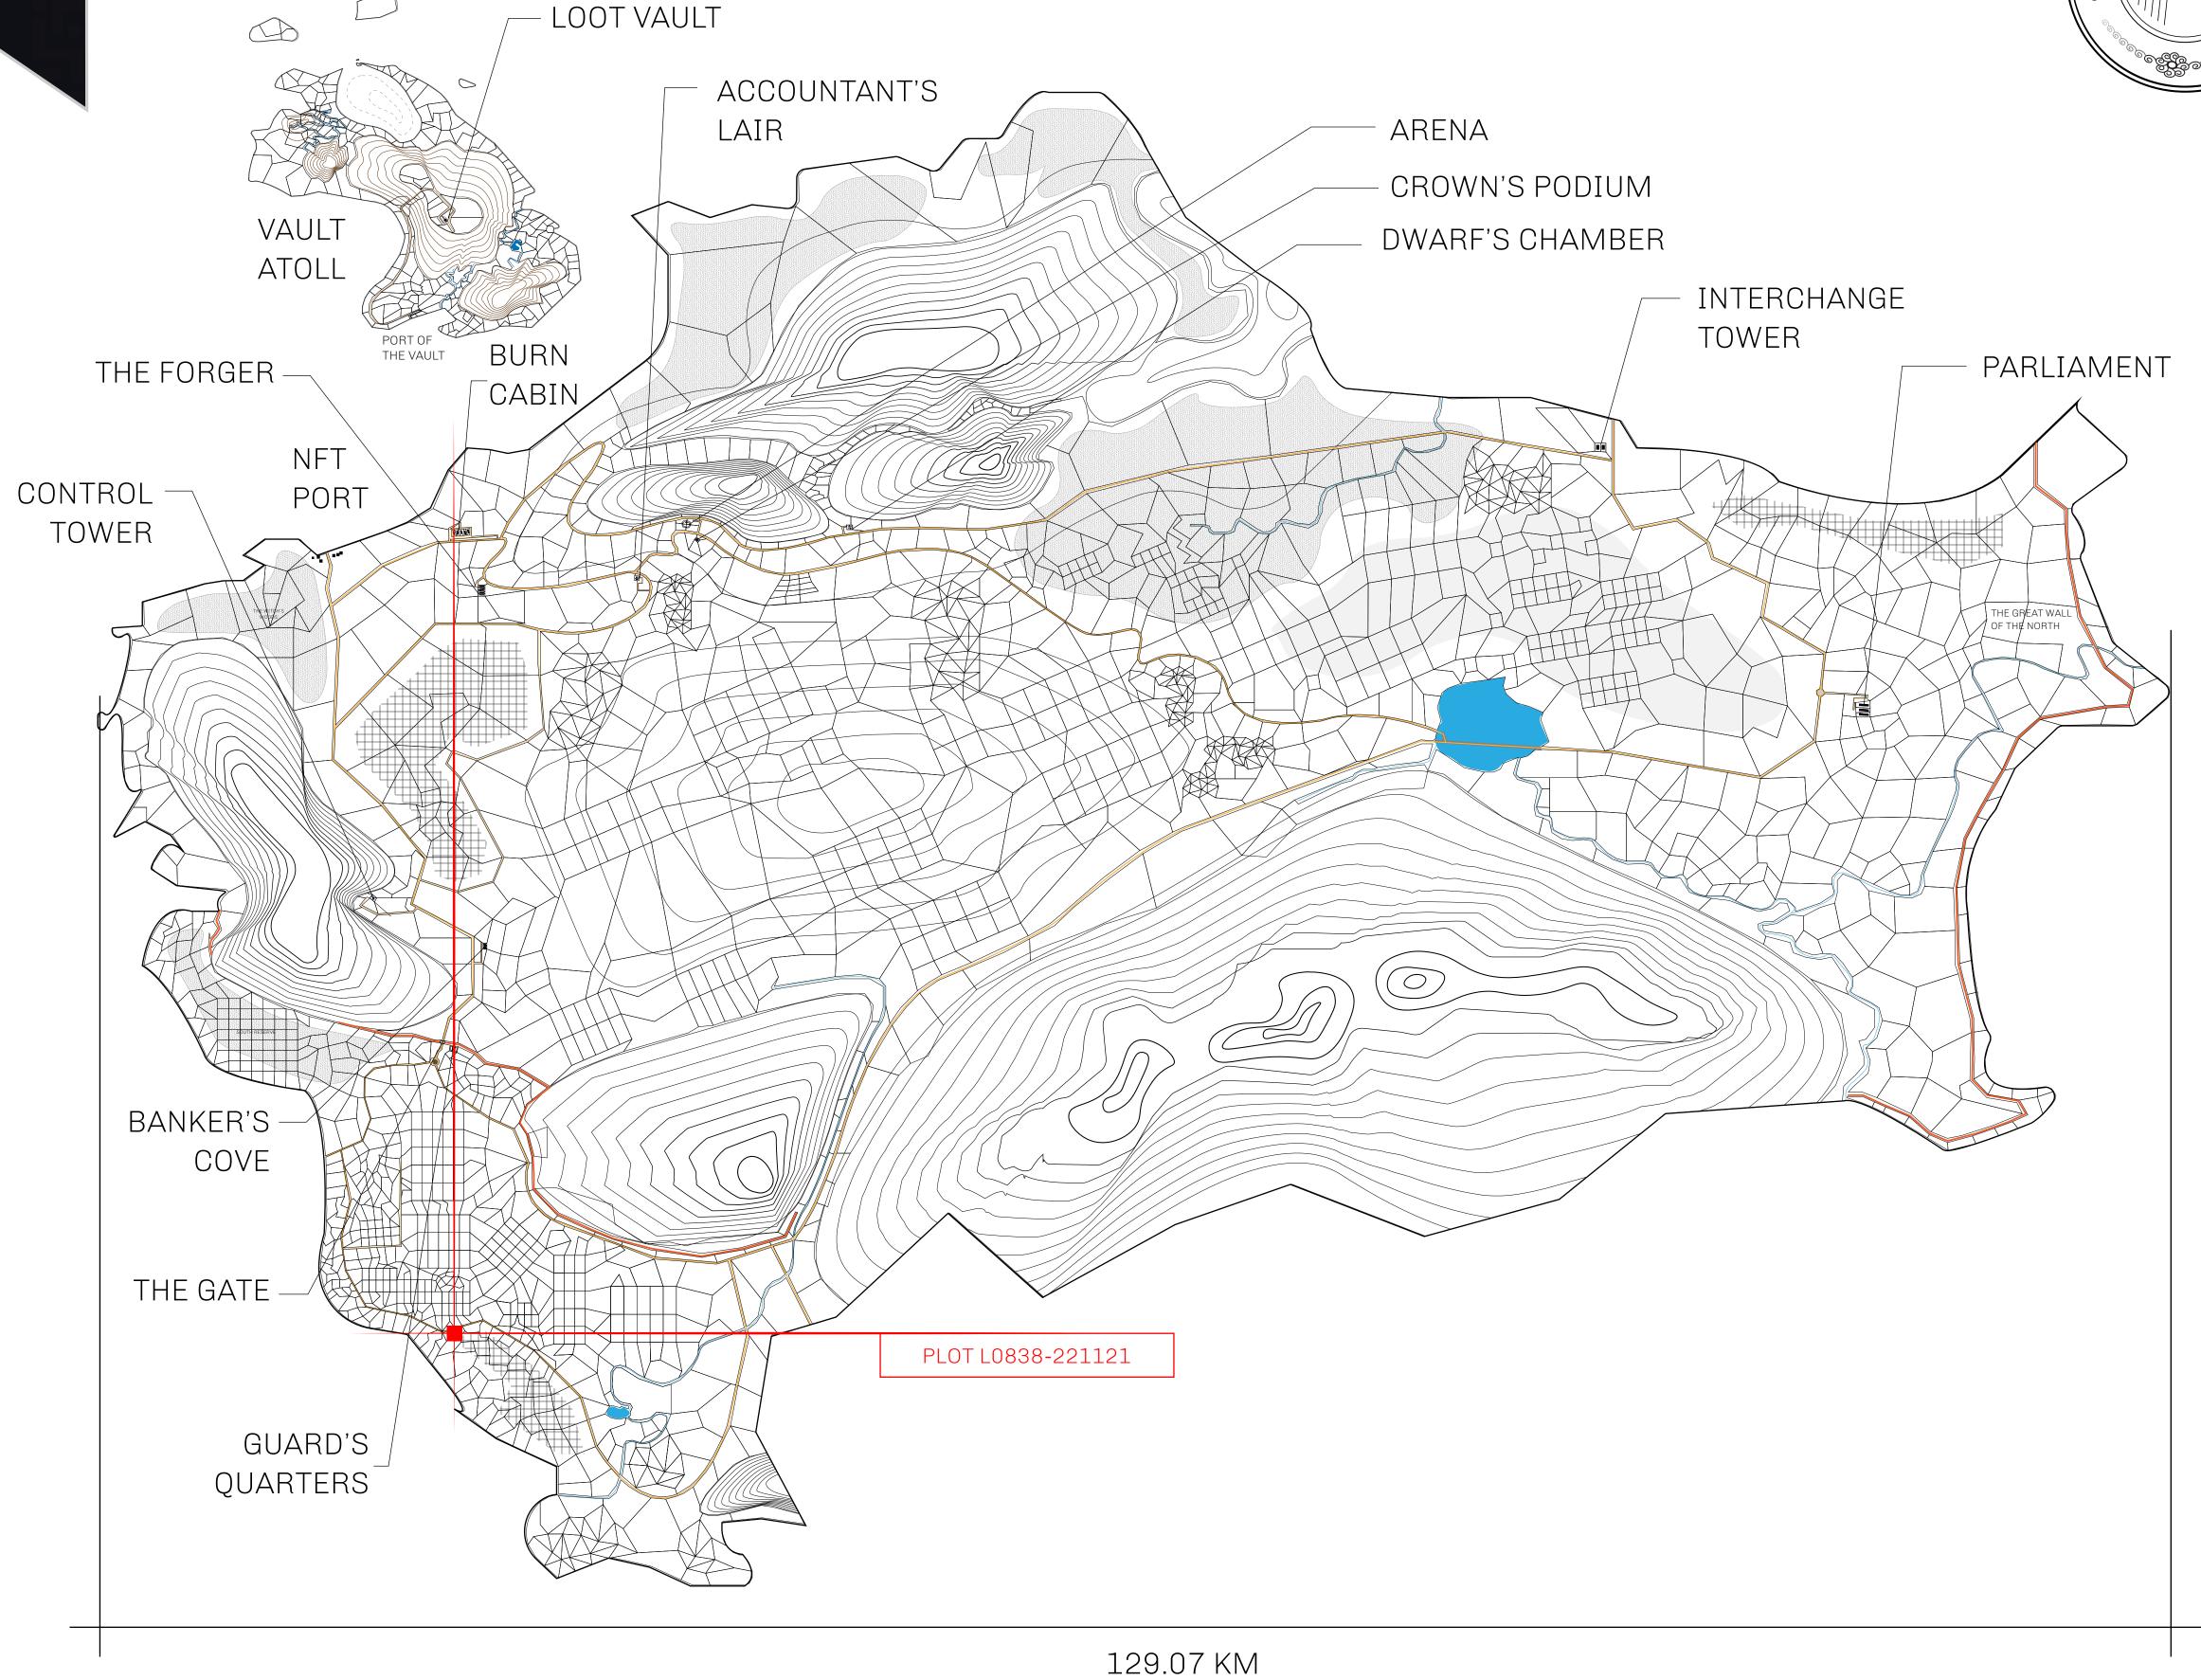

## GEOGRAPHY

COASTLINE 462.64 KM (287.47 MILES)

BORDERS OCEAN, ROYAUME DE SATOSHI, X BY SL & TERRITORIO LTT ST

HIGHEST POINT MOUNT ARES +8120 M

LOWEST POINT NFT PORT 0 M

PLOTS 2284 SCALE 1:50000

## H.M. LNFT Land Registry

TITLE NUMBER

L0838-221121

ADMINISTRATIVE AREA

THE GREAT EMPIRE

ISSUED 22 November 2021

SCALE 1/50000

OWNER ENTITLEMENT