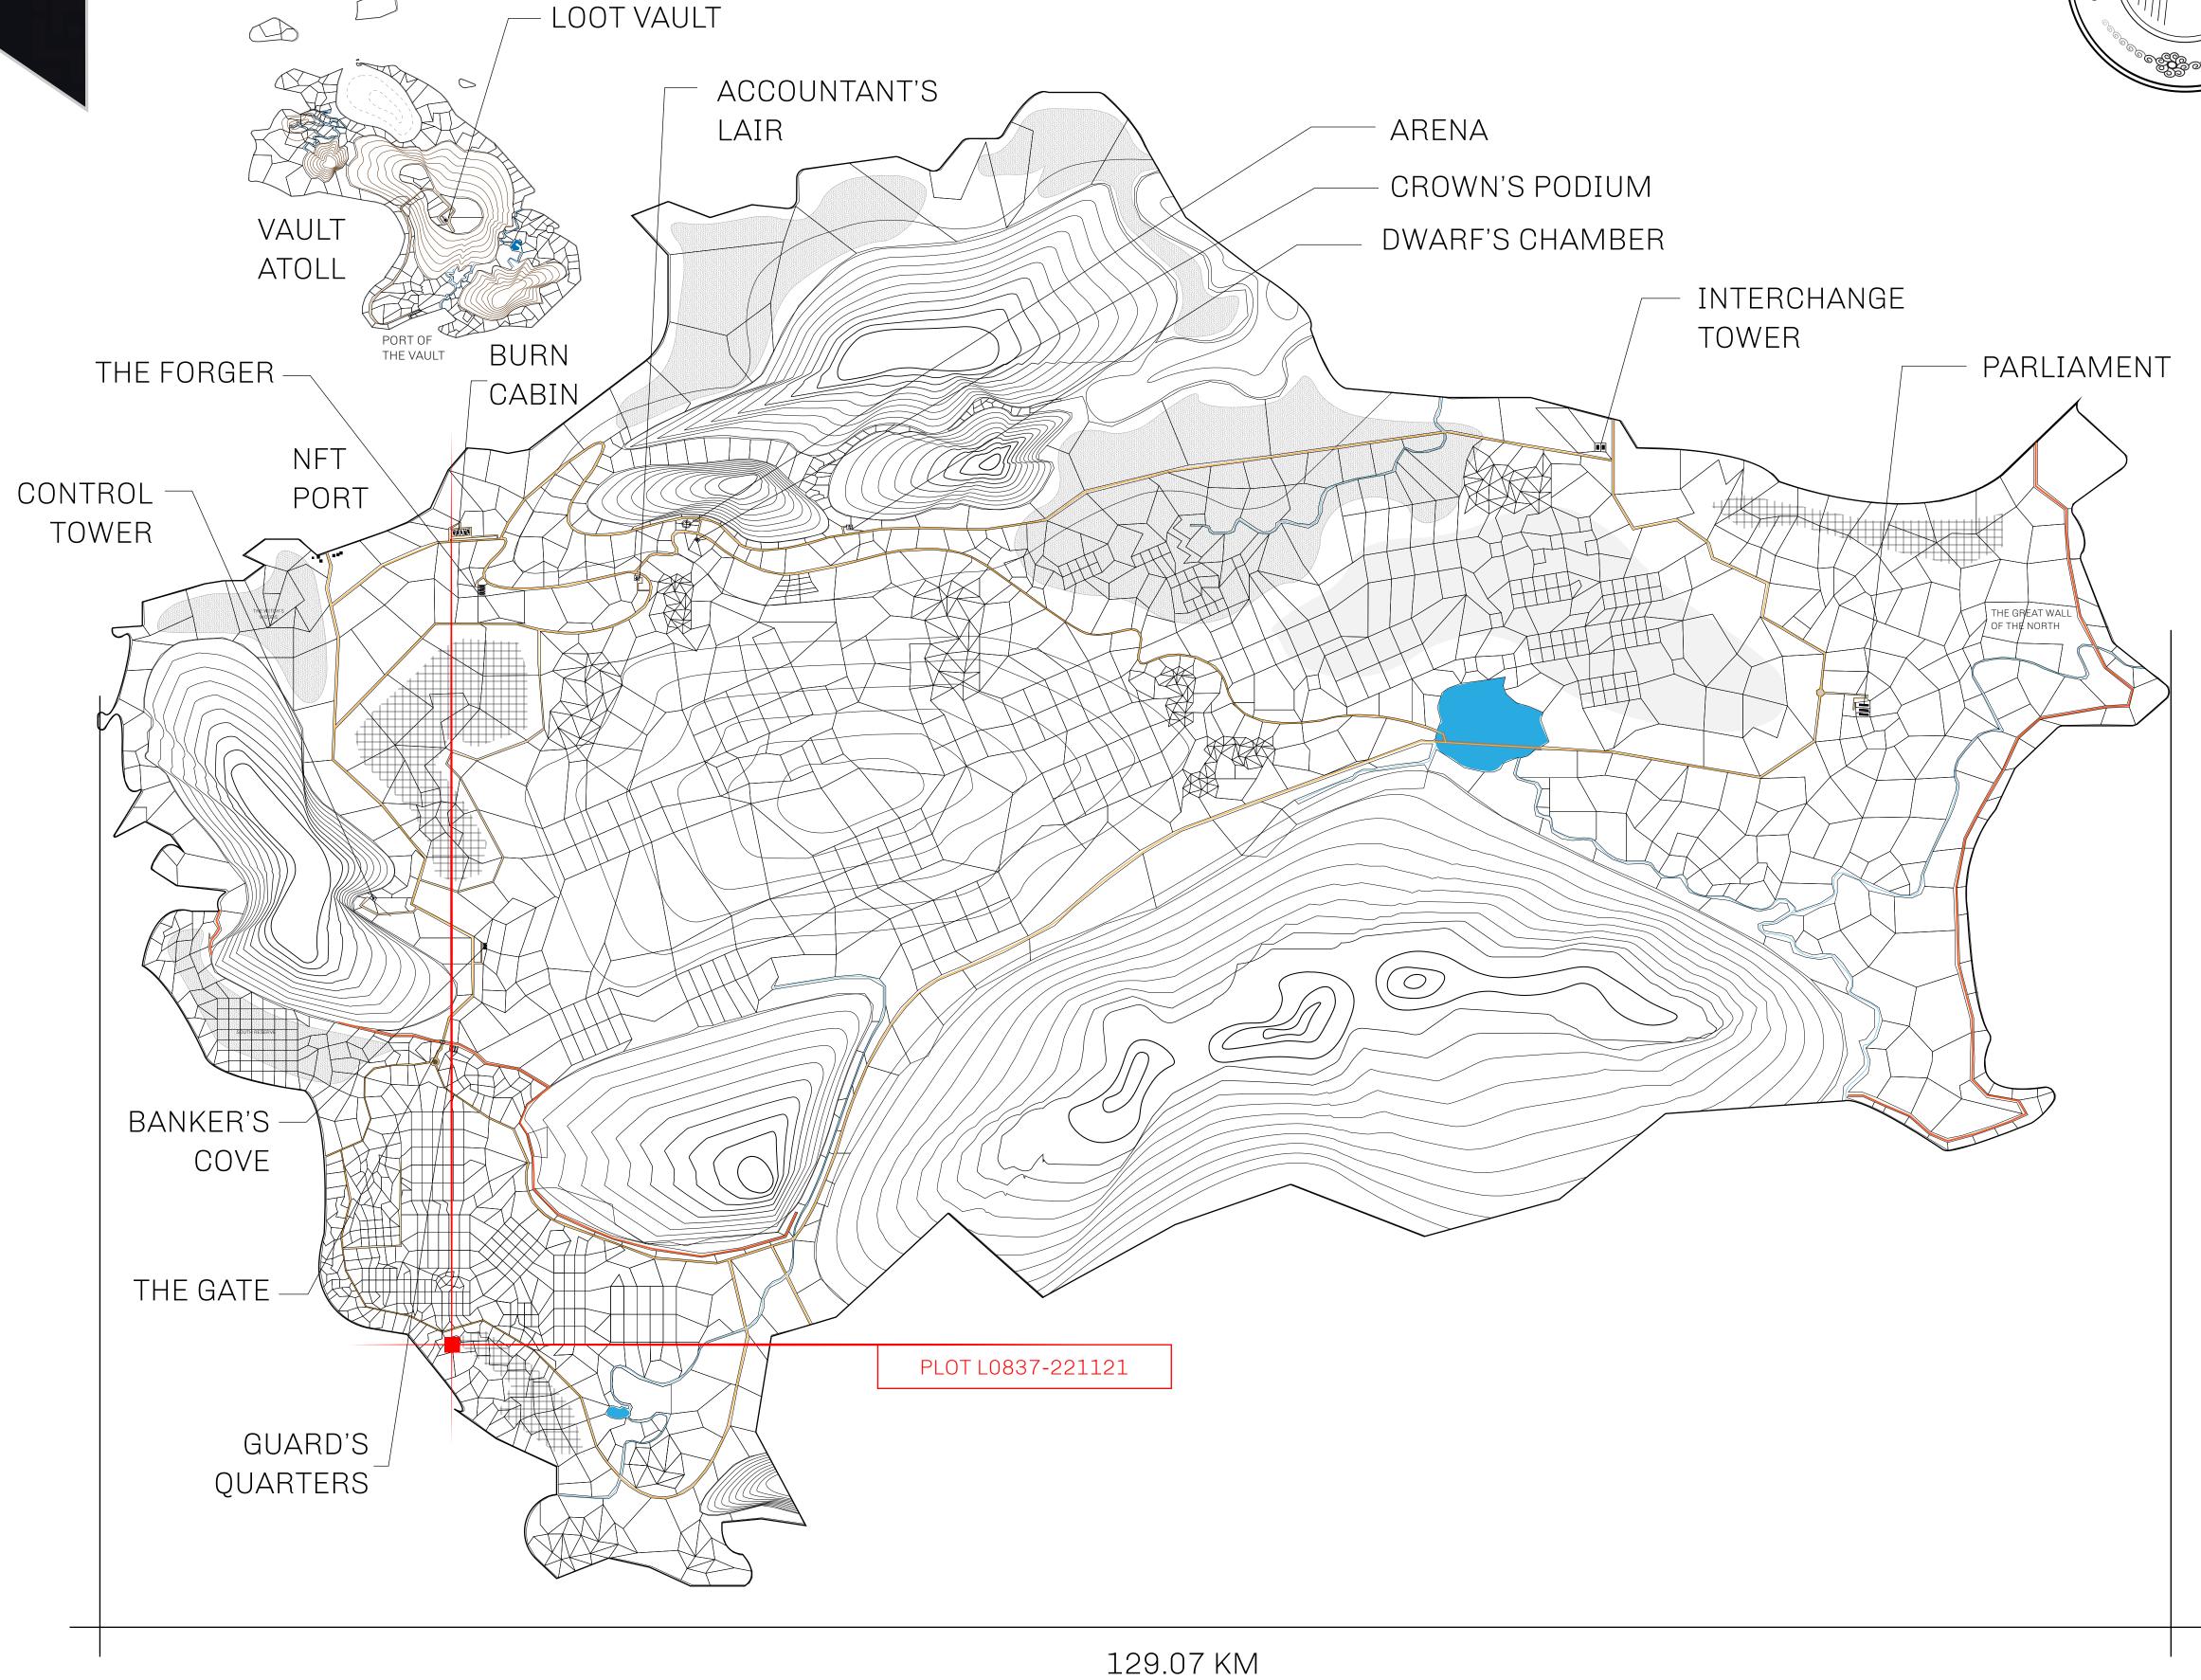

## GEOGRAPHY

COASTLINE 462.64 KM (287.47 MILES)

OCEAN, ROYAUME DE SATOSHI, X BY SL & TERRITORIO LTT ST BORDERS

HIGHEST POINT MOUNT ARES +8120 M

LOWEST POINT NFT PORT 0 M

PLOTS 2284 SCALE 1:50000

## H.M. LNFT Land Registry

L0837-221121

TITLE NUMBER

ADMINISTRATIVE AREA

THE GREAT EMPIRE

ISSUED 22 November 2021

SCALE 1/50000

OWNER ENTITLEMENT