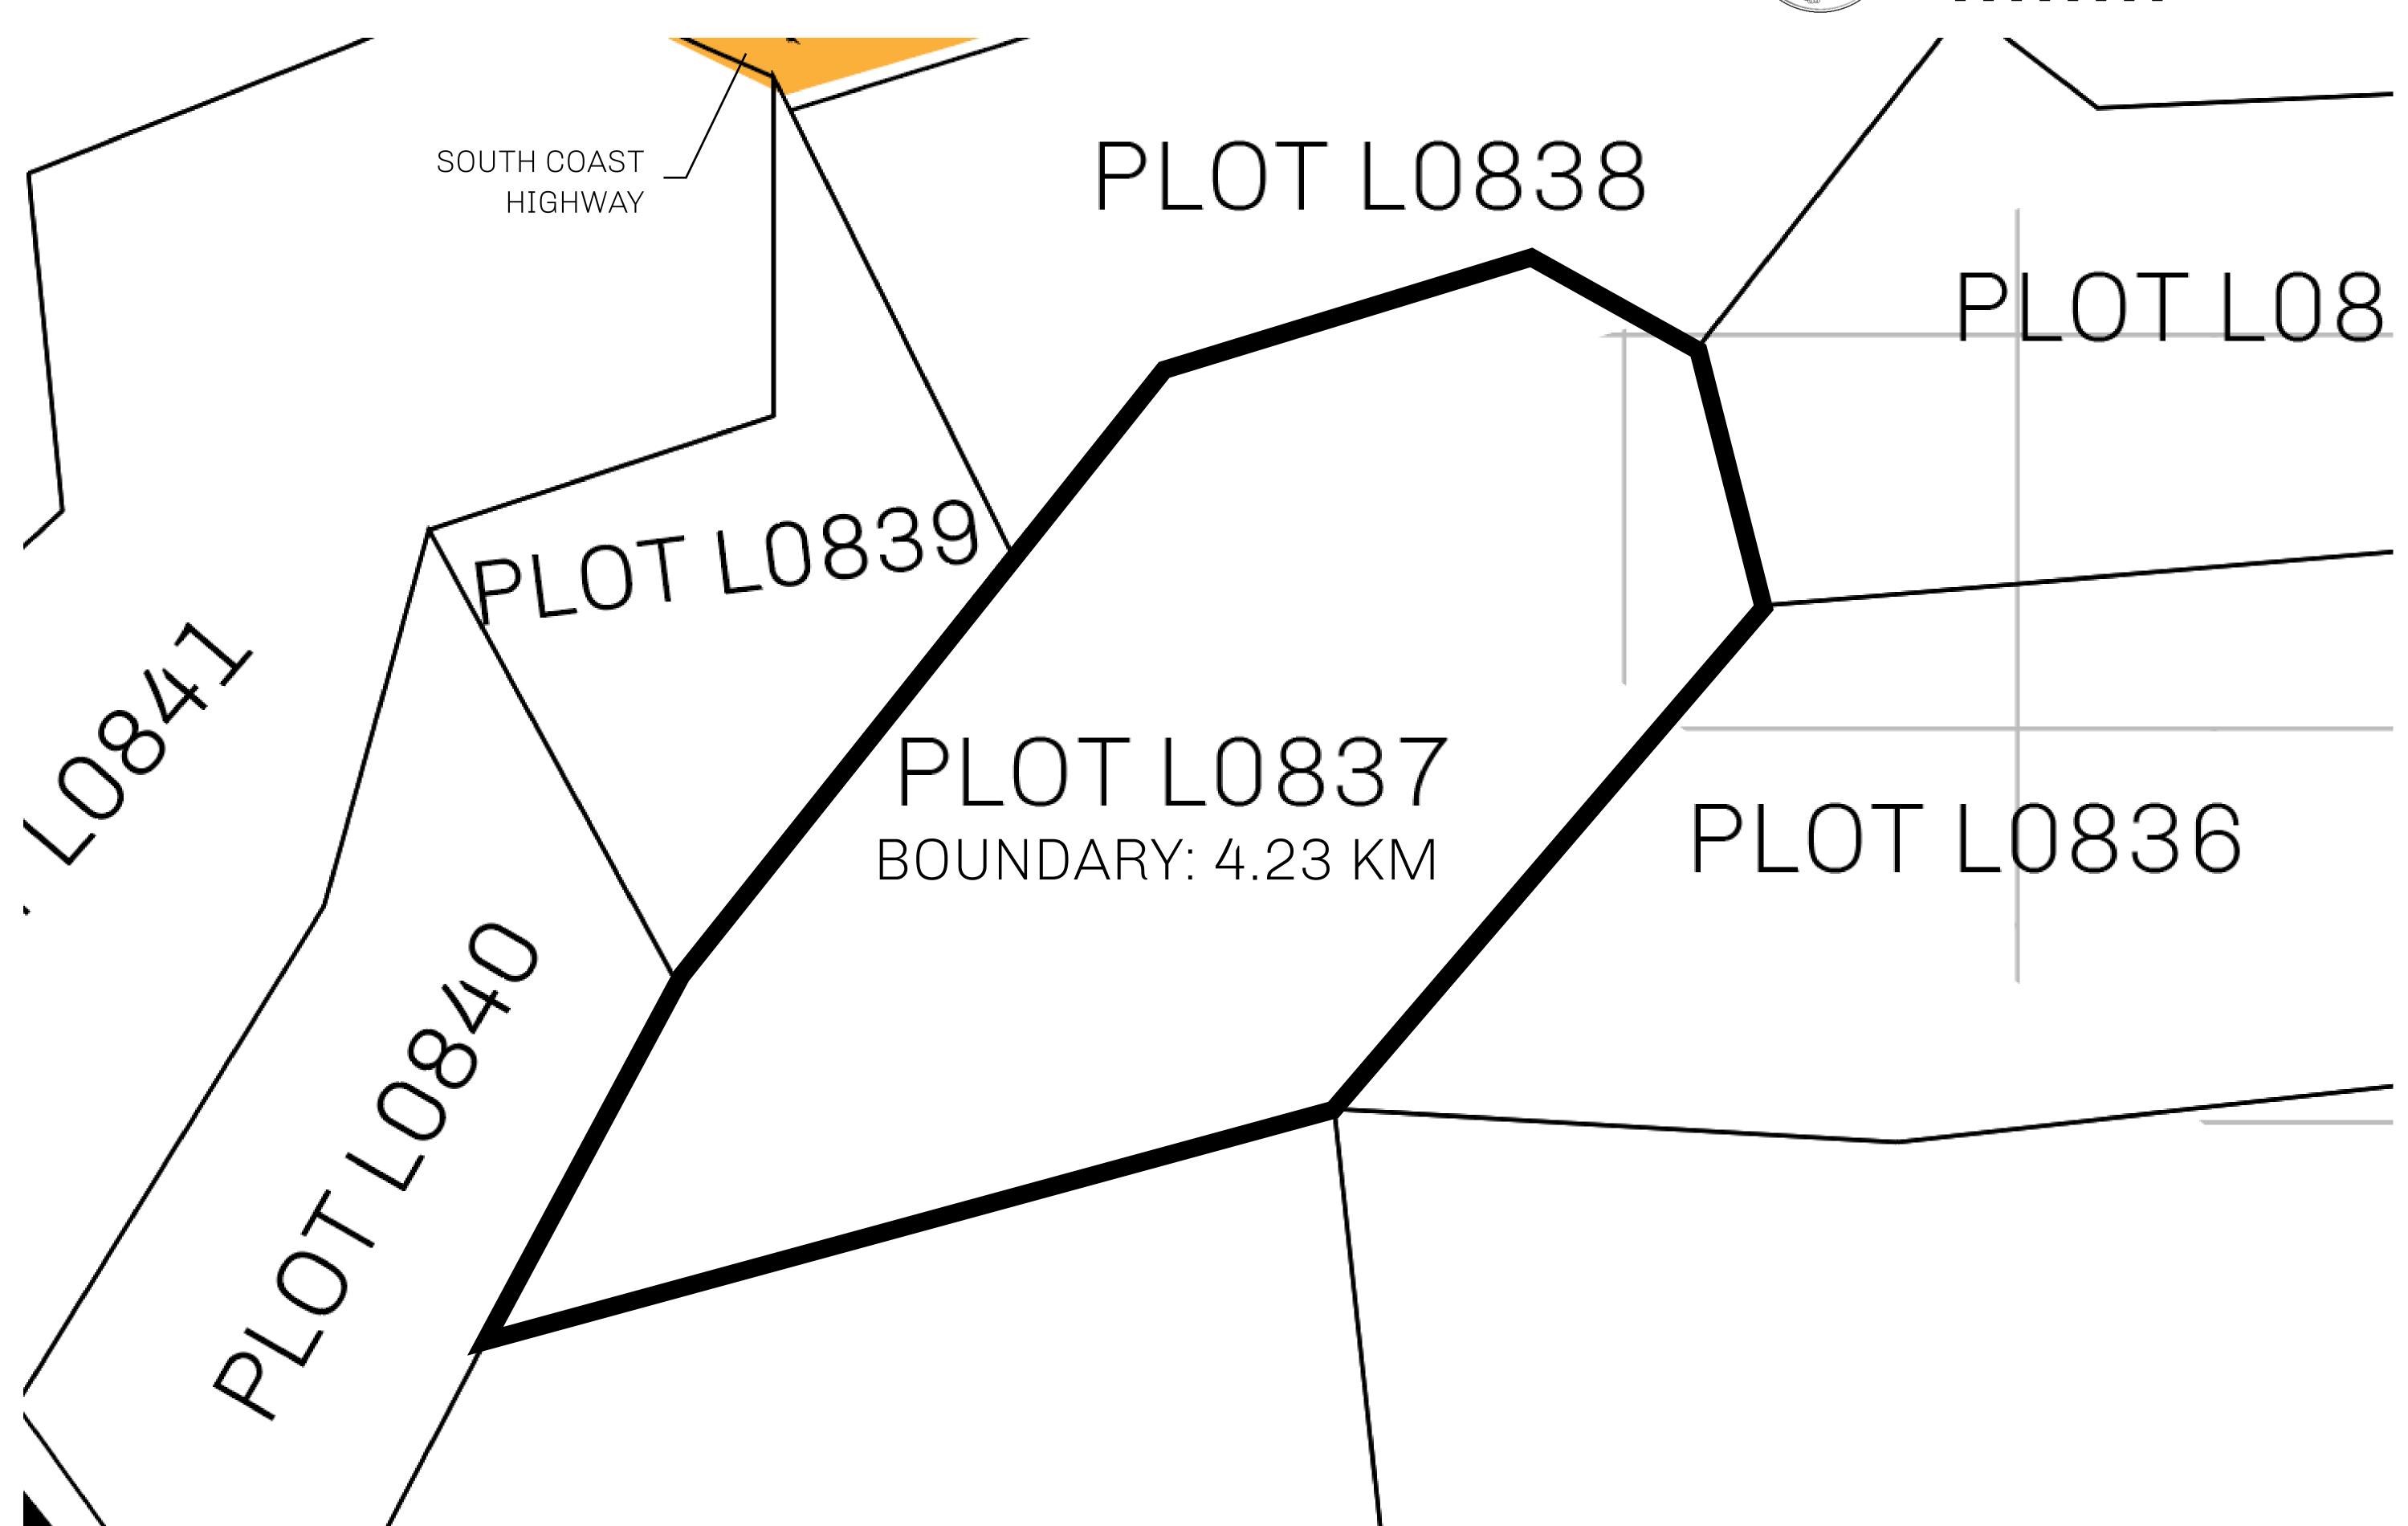

## GEOGRAPHY

COASTLINE 462.64 KM (287.47 MILES)

OCEAN, ROYAUME DE SATOSHI, X BY SL & TERRITORIO LTT ST BORDERS

HIGHEST POINT MOUNT ARES +8120 M

LOWEST POINT NFT PORT 0 M

PLOTS 2284 SCALE 1:50000

## H.M. LNFT Land Registry

L0837-221121

TITLE NUMBER

ADMINISTRATIVE AREA

THE GREAT EMPIRE

ISSUED 22 November 2021

SCALE 1/50000

OWNER ENTITLEMENT