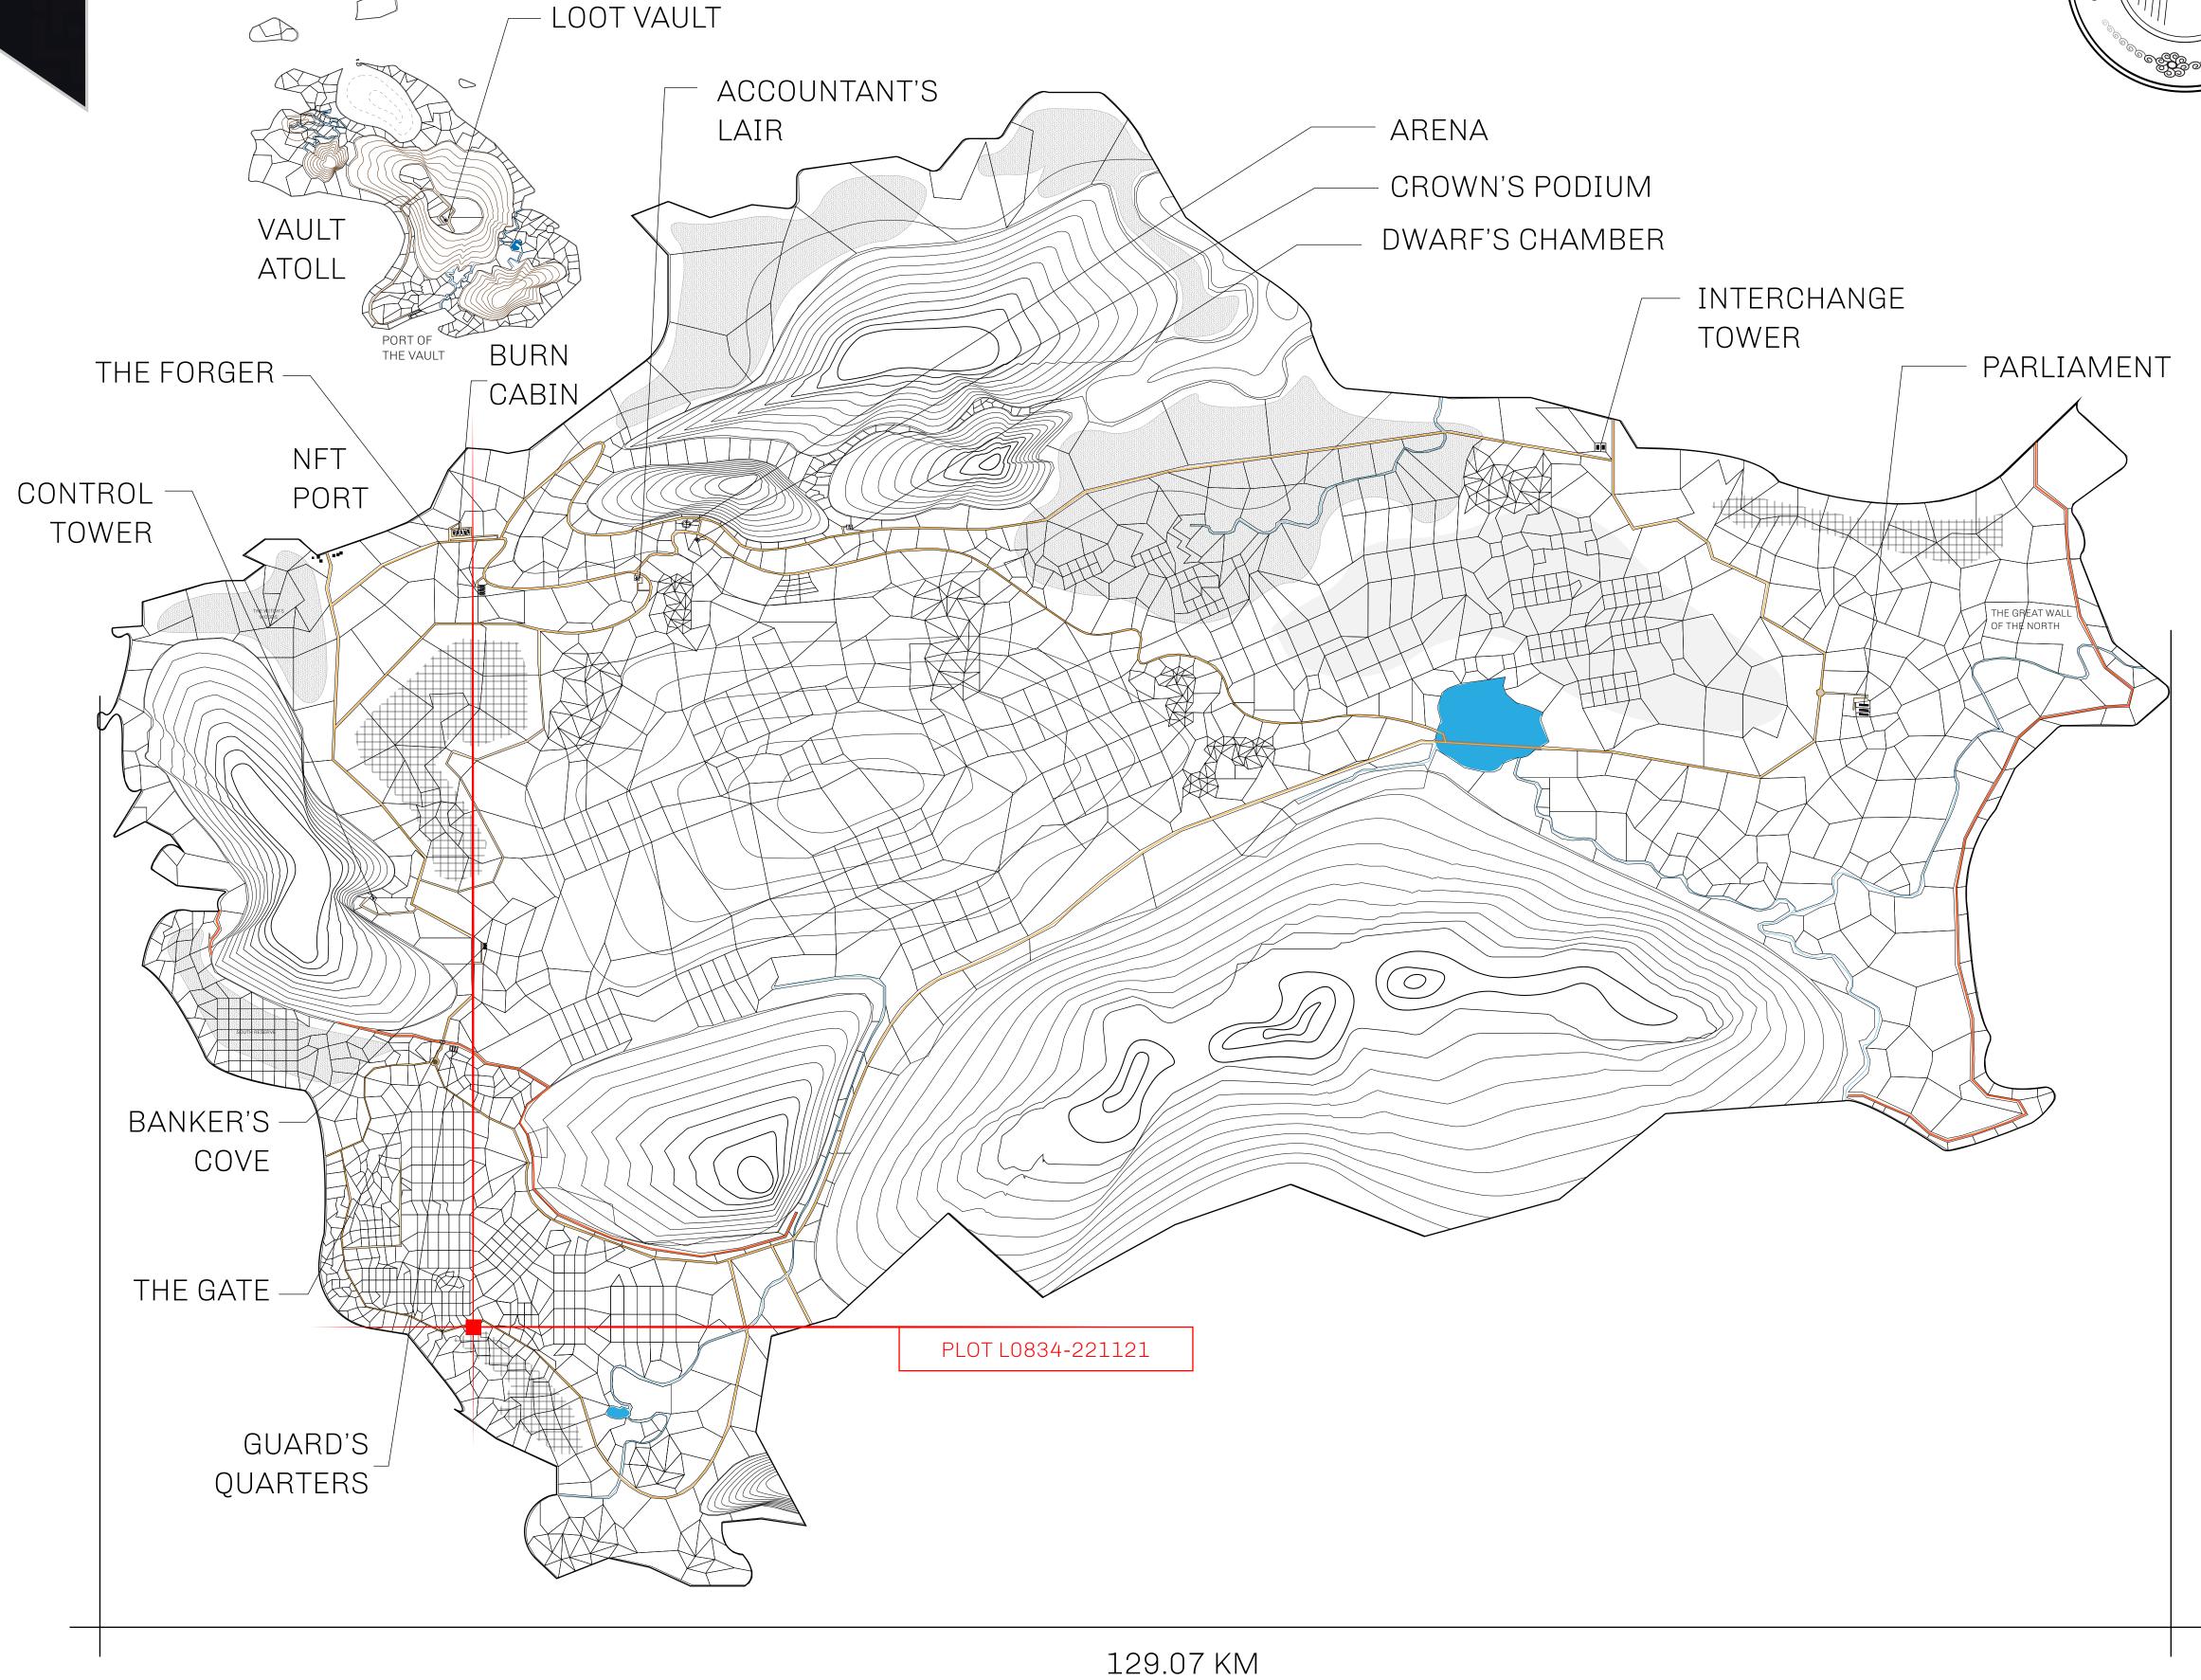

## GEOGRAPHY

COASTLINE 462.64 KM (287.47 MILES)

OCEAN, ROYAUME DE SATOSHI, X BY SL & TERRITORIO LTT ST BORDERS

HIGHEST POINT MOUNT ARES +8120 M

LOWEST POINT NFT PORT 0 M

PLOTS 2284 SCALE 1:50000

## H.M. LNFT Land Registry

TITLE NUMBER

L0834-221121

ADMINISTRATIVE AREA

THE GREAT EMPIRE

ISSUED 22 November 2021

SCALE 1/50000

OWNER ENTITLEMENT