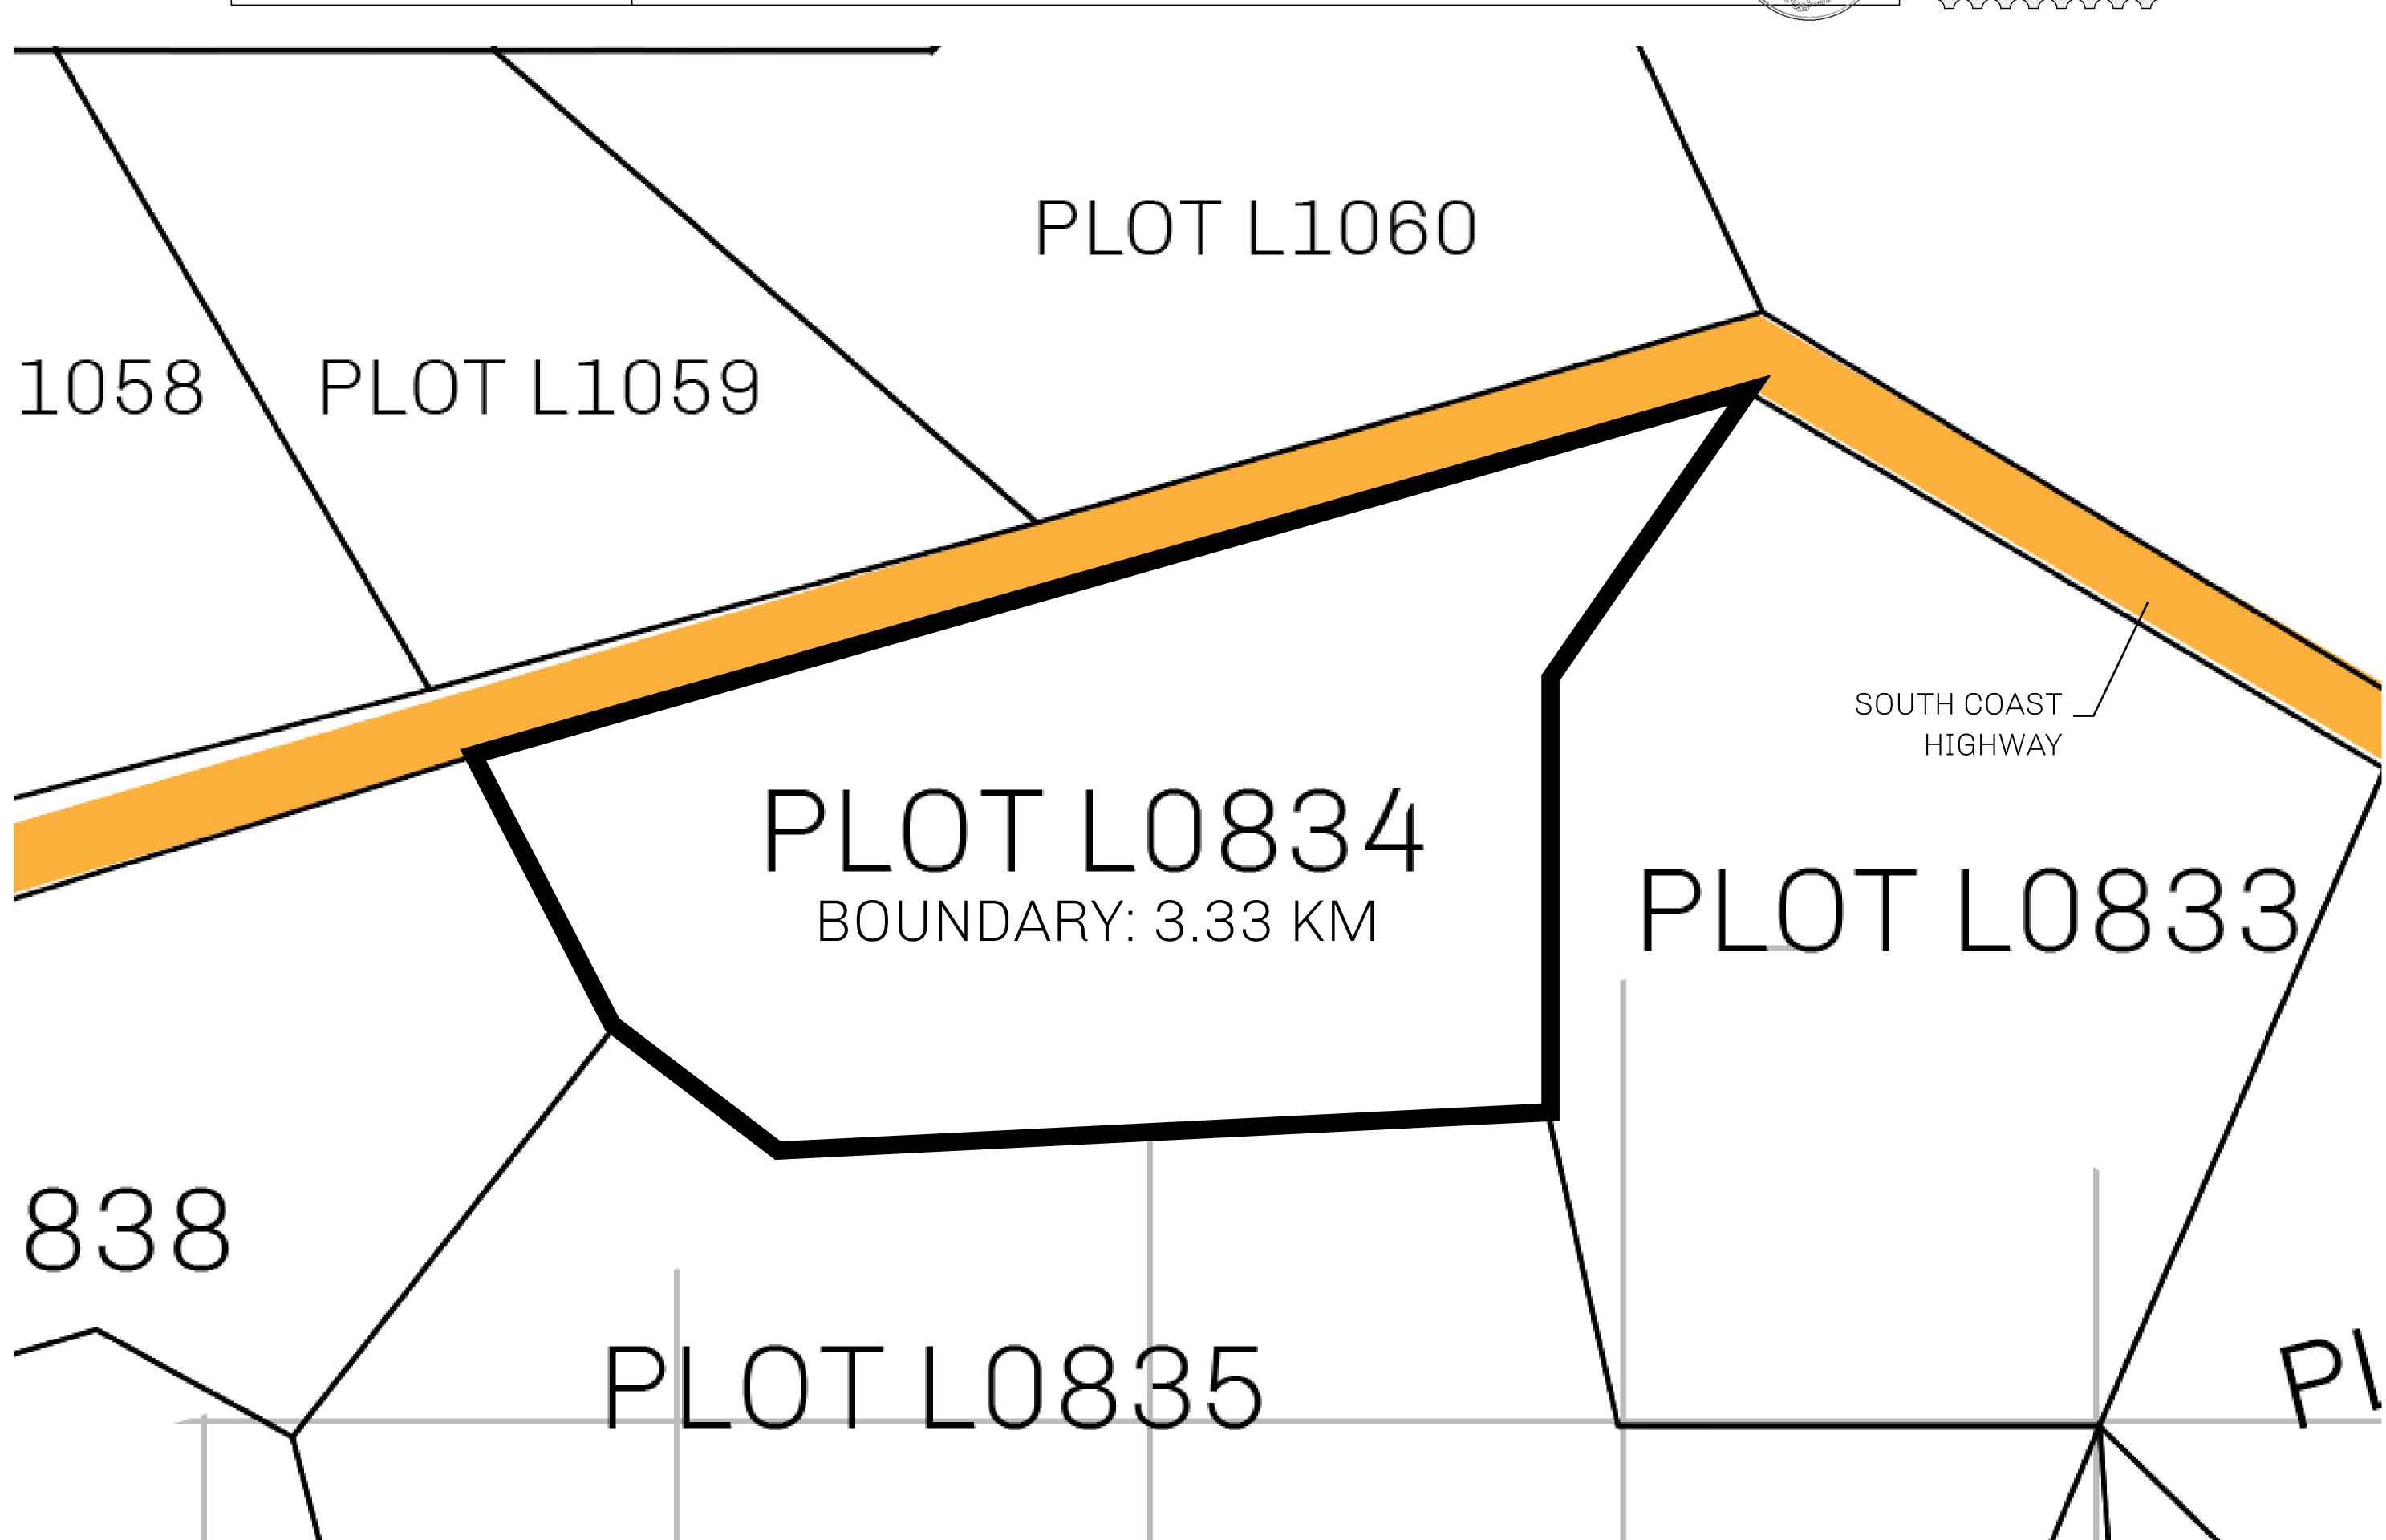

## GEOGRAPHY

COASTLINE 462.64 KM (287.47 MILES)

OCEAN, ROYAUME DE SATOSHI, X BY SL & TERRITORIO LTT ST BORDERS

HIGHEST POINT MOUNT ARES +8120 M

LOWEST POINT NFT PORT 0 M

PLOTS 2284 SCALE 1:50000

## H.M. LNFT Land Registry

TITLE NUMBER

L0834-221121

ADMINISTRATIVE AREA

THE GREAT EMPIRE

ISSUED 22 November 2021

SCALE 1/50000

OWNER ENTITLEMENT

Type W-GE: Share of 0.3% of all BUN sales based on number of NFT Stories minted ( )

(rewarded in Credits); Mint 4 NFT Stories