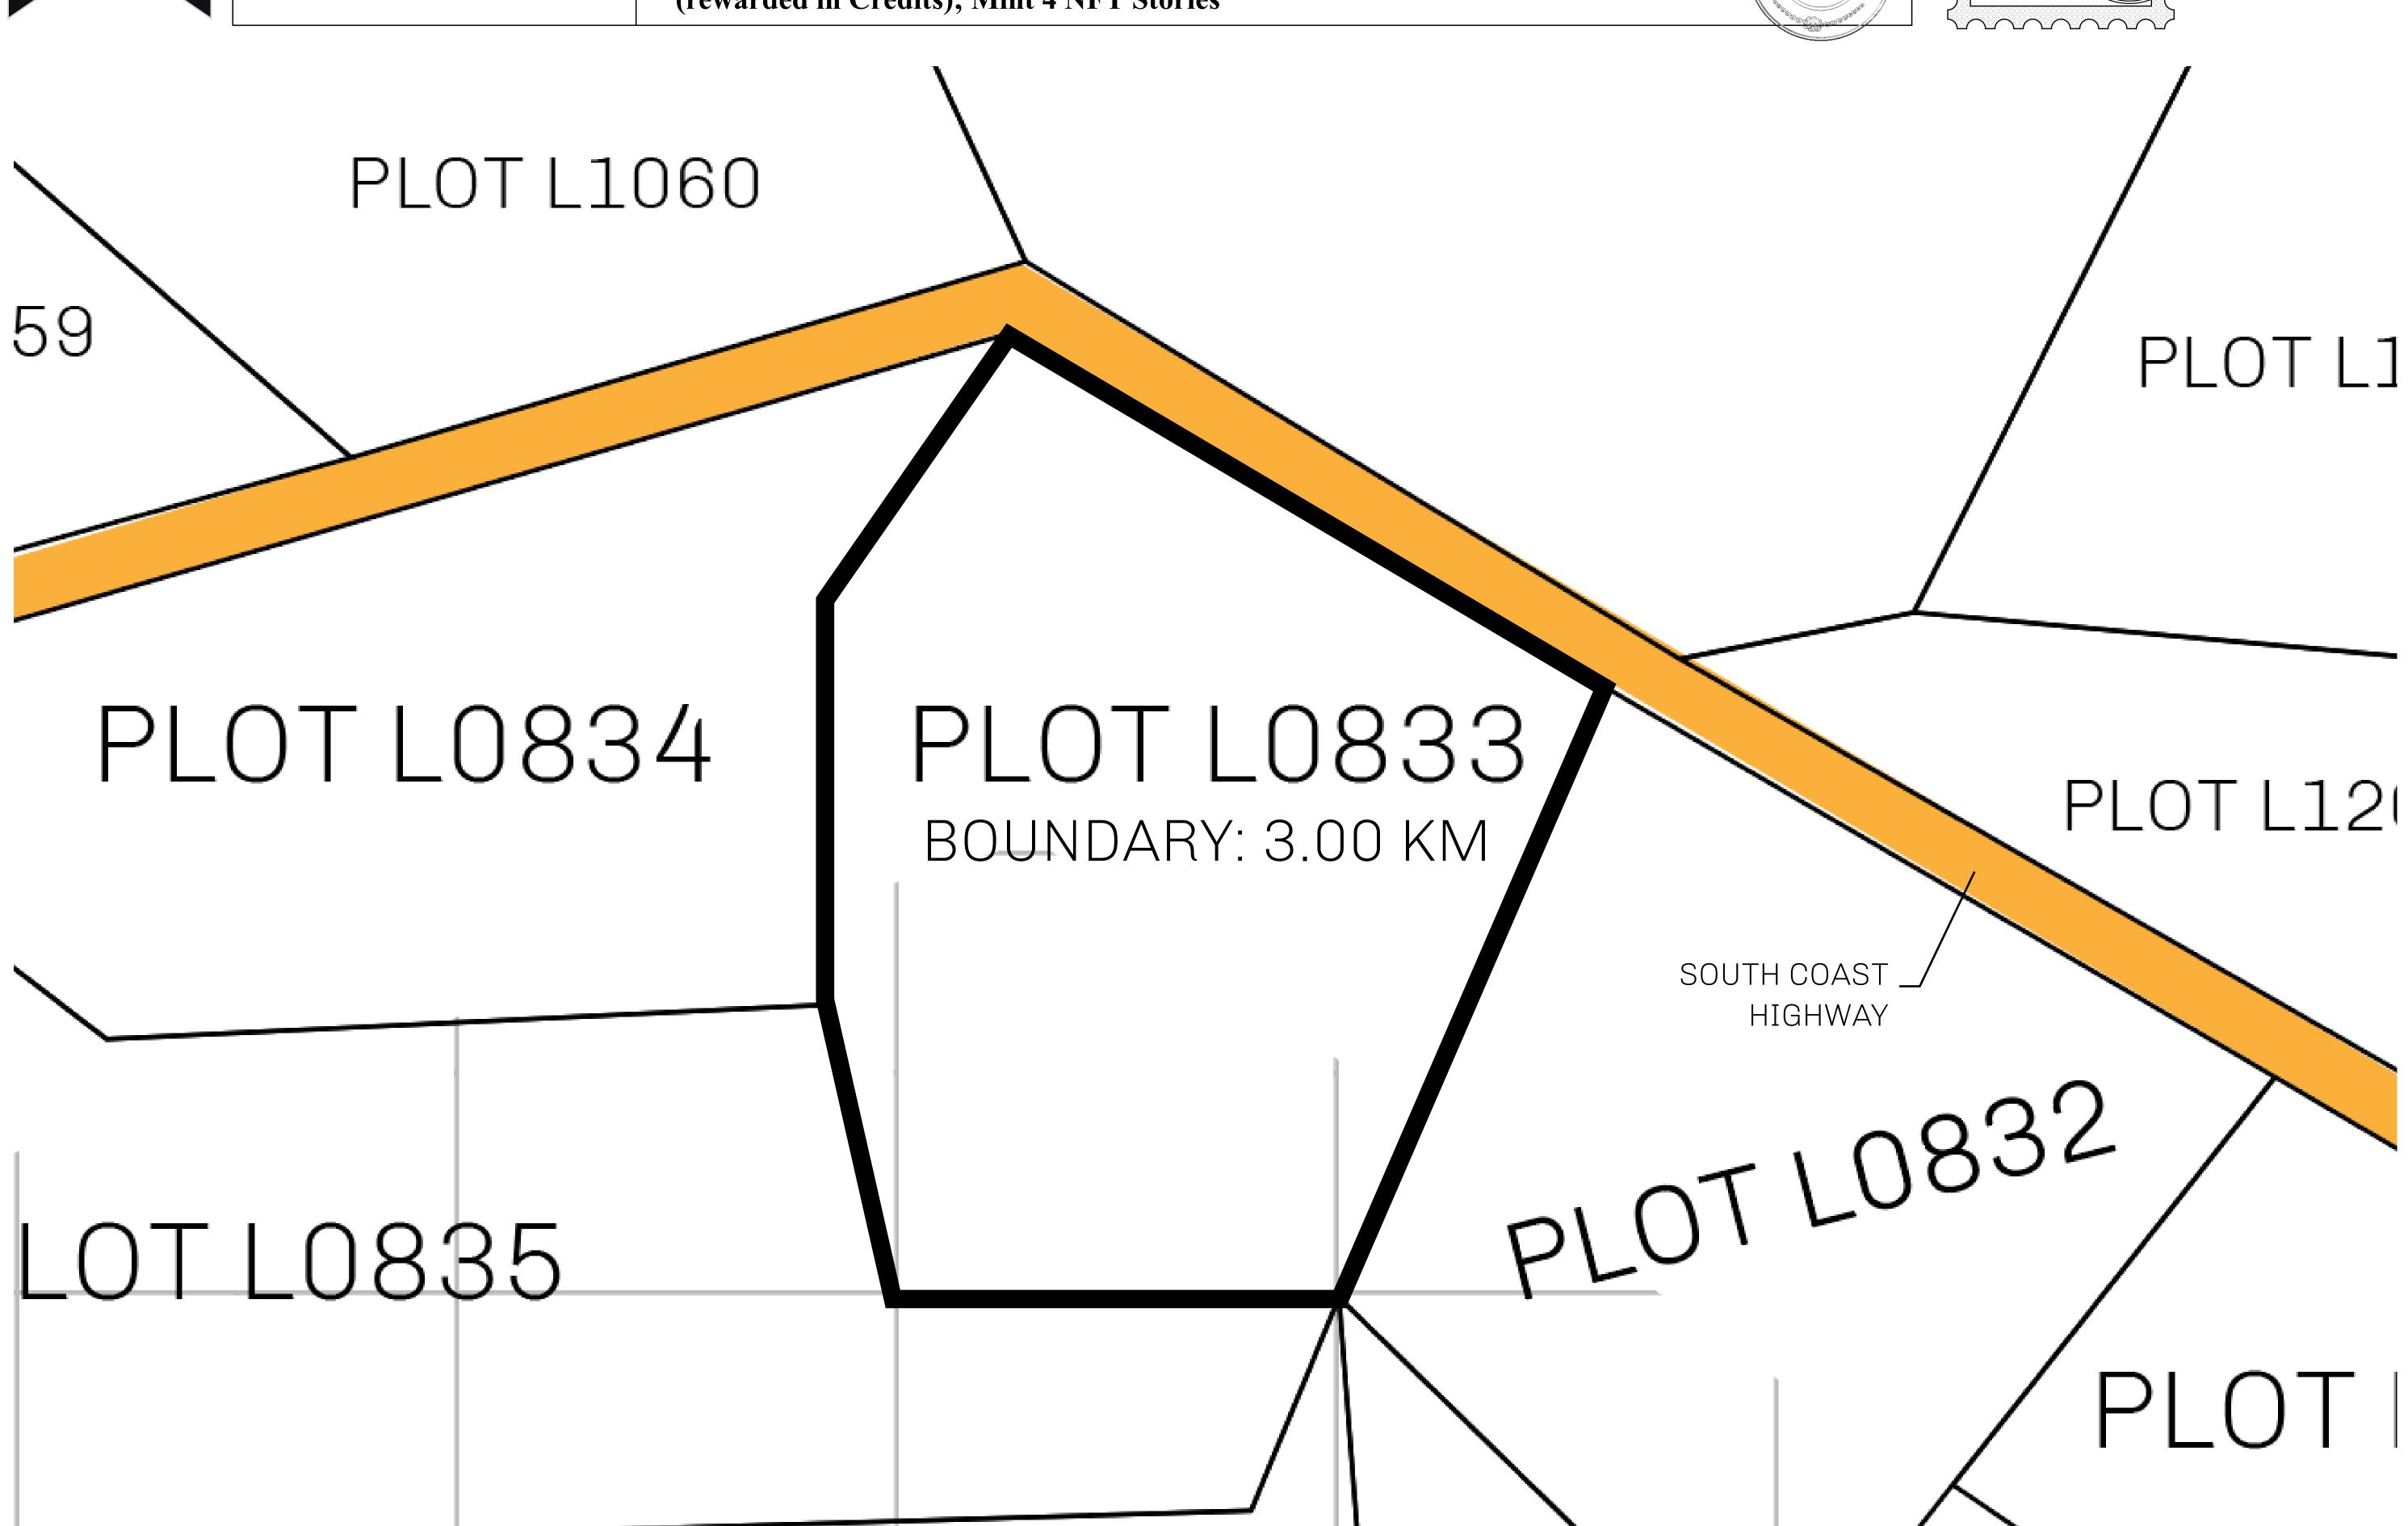

## GEOGRAPHY

COASTLINE 462.64 KM (287.47 MILES)

OCEAN, ROYAUME DE SATOSHI, X BY SL & TERRITORIO LTT ST BORDERS

HIGHEST POINT MOUNT ARES +8120 M

LOWEST POINT NFT PORT 0 M

PLOTS 2284 SCALE 1:50000

## H.M. LNFT Land Registry

L0833-221121

TITLE NUMBER

ADMINISTRATIVE AREA

THE GREAT EMPIRE

ISSUED 22 November 2021

SCALE 1/50000

OWNER ENTITLEMENT

Type W-GE: Share of 0.3% of all BUN sales based on number of NFT Stories minted (rewarded in Credits); Mint 4 NFT Stories