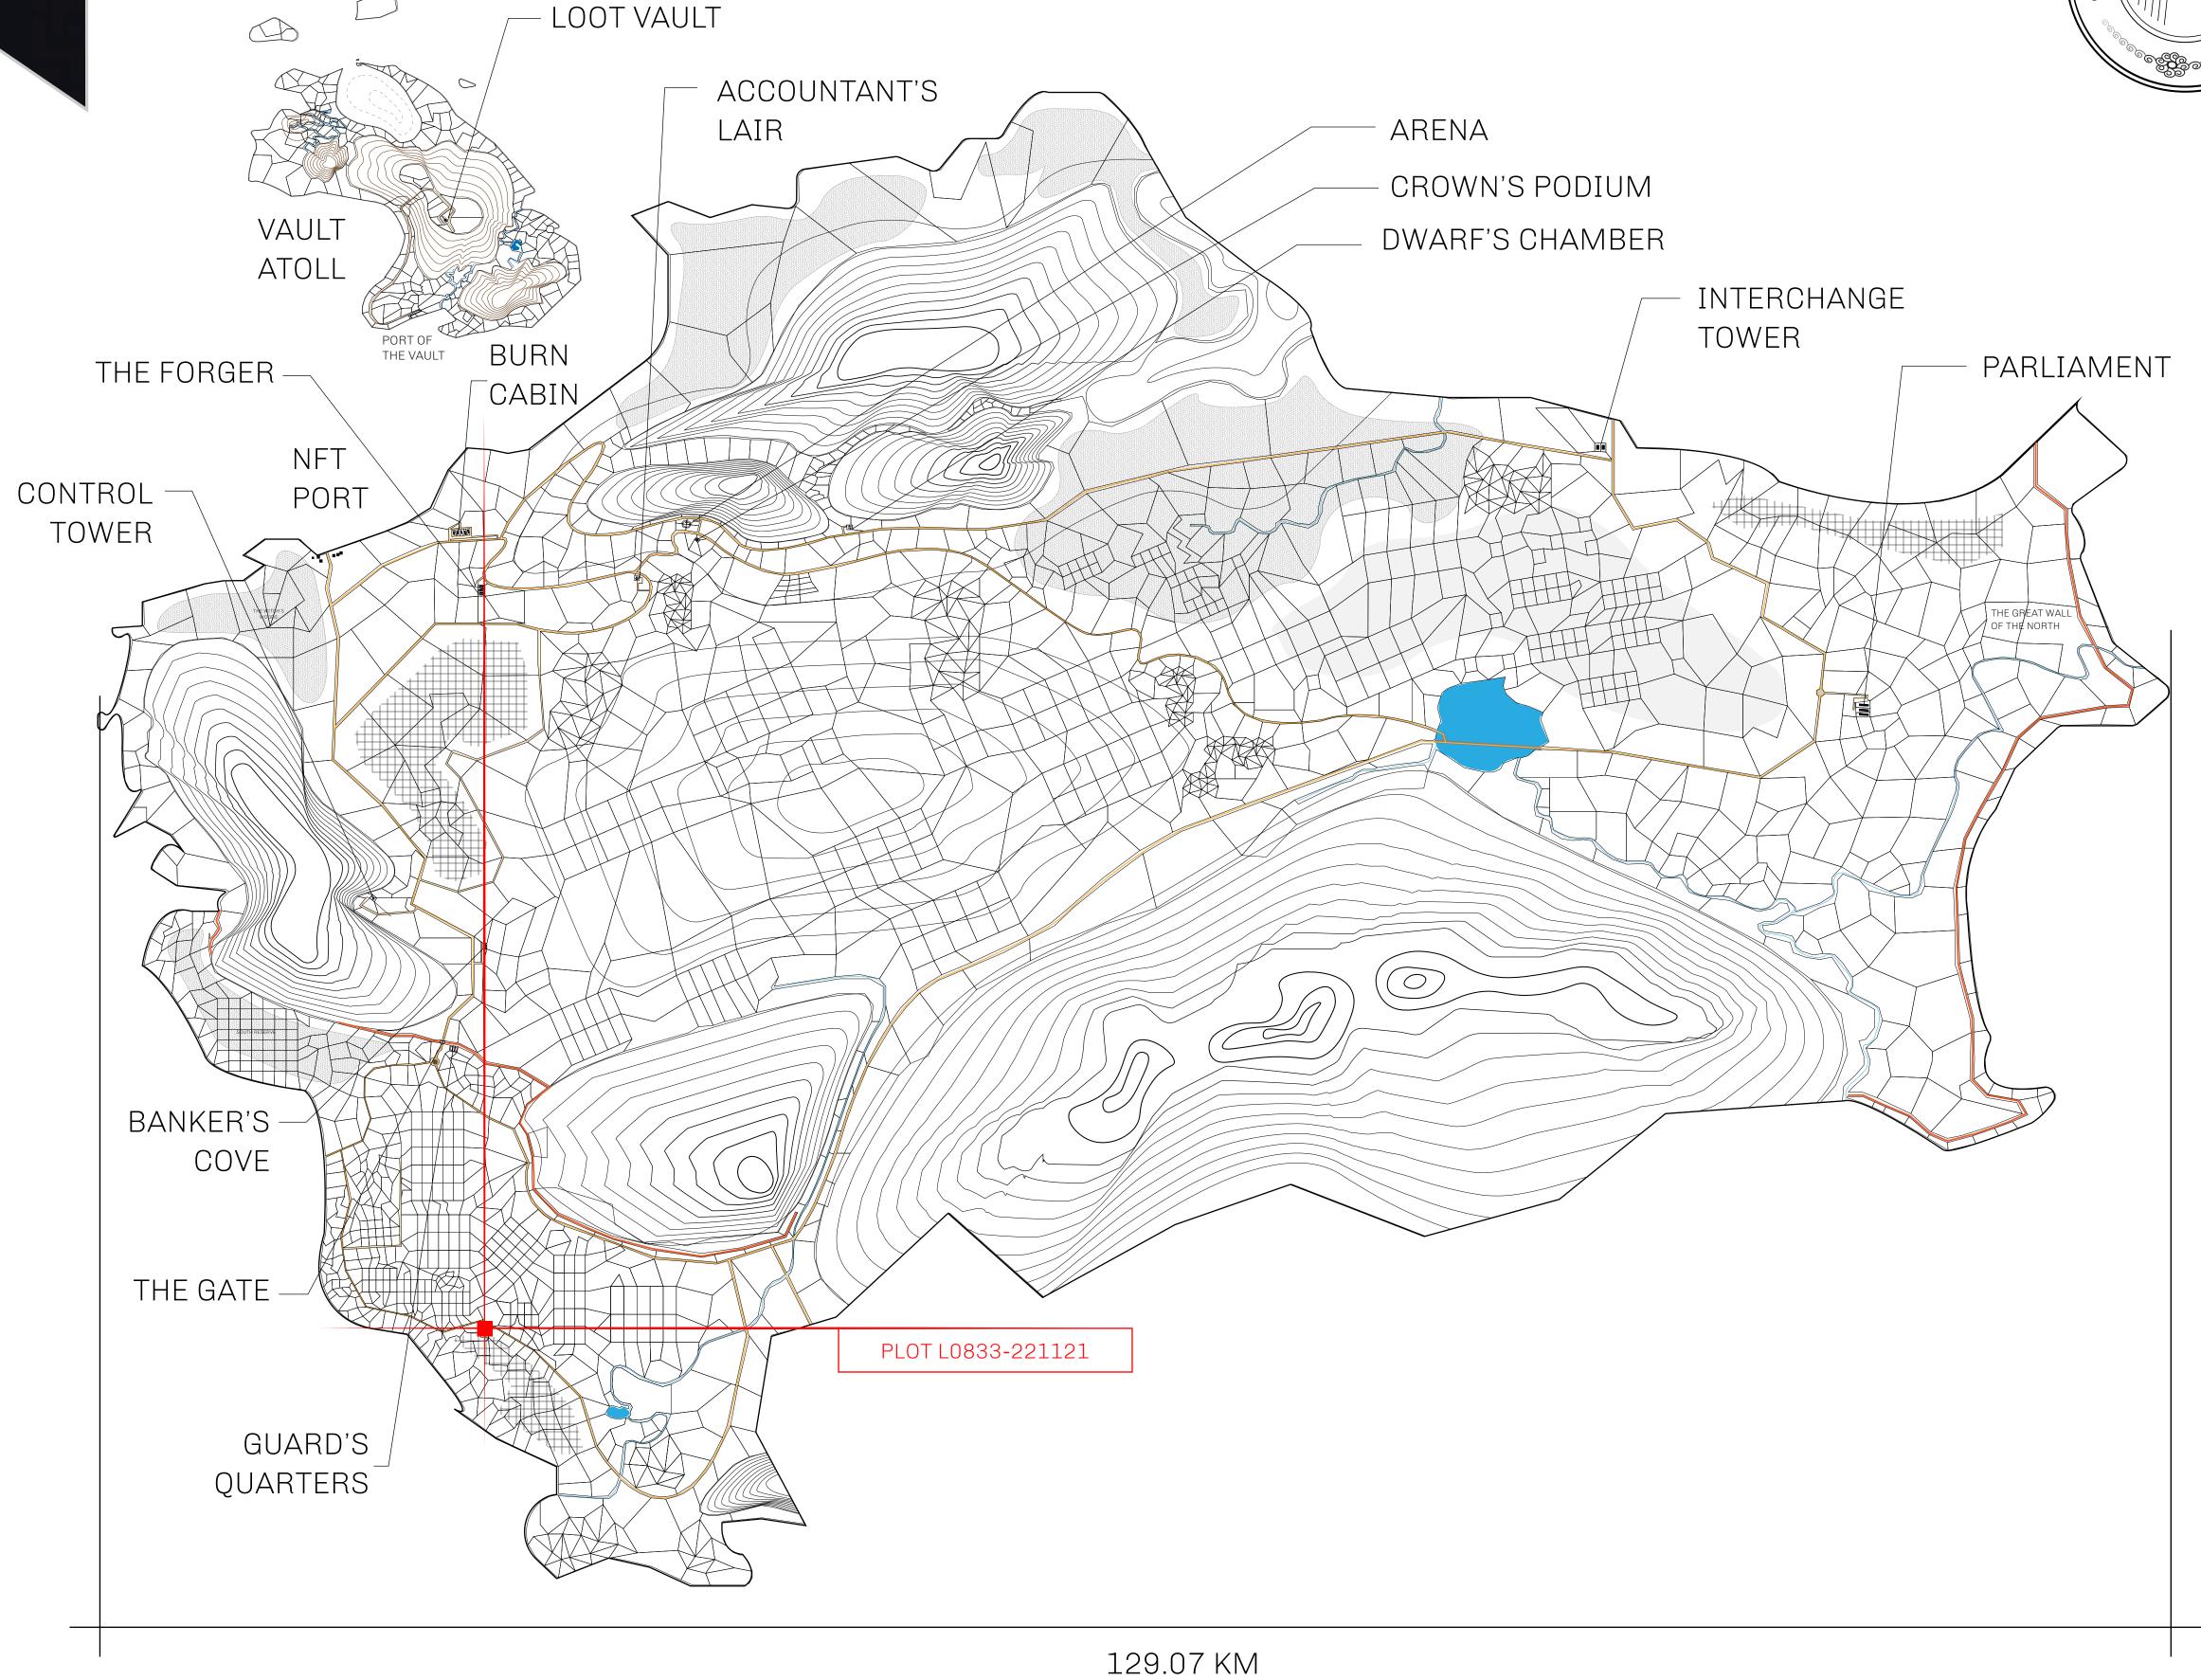

## GEOGRAPHY

COASTLINE 462.64 KM (287.47 MILES)

OCEAN, ROYAUME DE SATOSHI, X BY SL & TERRITORIO LTT ST BORDERS

HIGHEST POINT MOUNT ARES +8120 M

LOWEST POINT NFT PORT 0 M

PLOTS 2284 SCALE 1:50000

## H.M. LNFT Land Registry

L0833-221121

TITLE NUMBER

ADMINISTRATIVE AREA

THE GREAT EMPIRE

ISSUED 22 November 2021

SCALE 1/50000

OWNER ENTITLEMENT