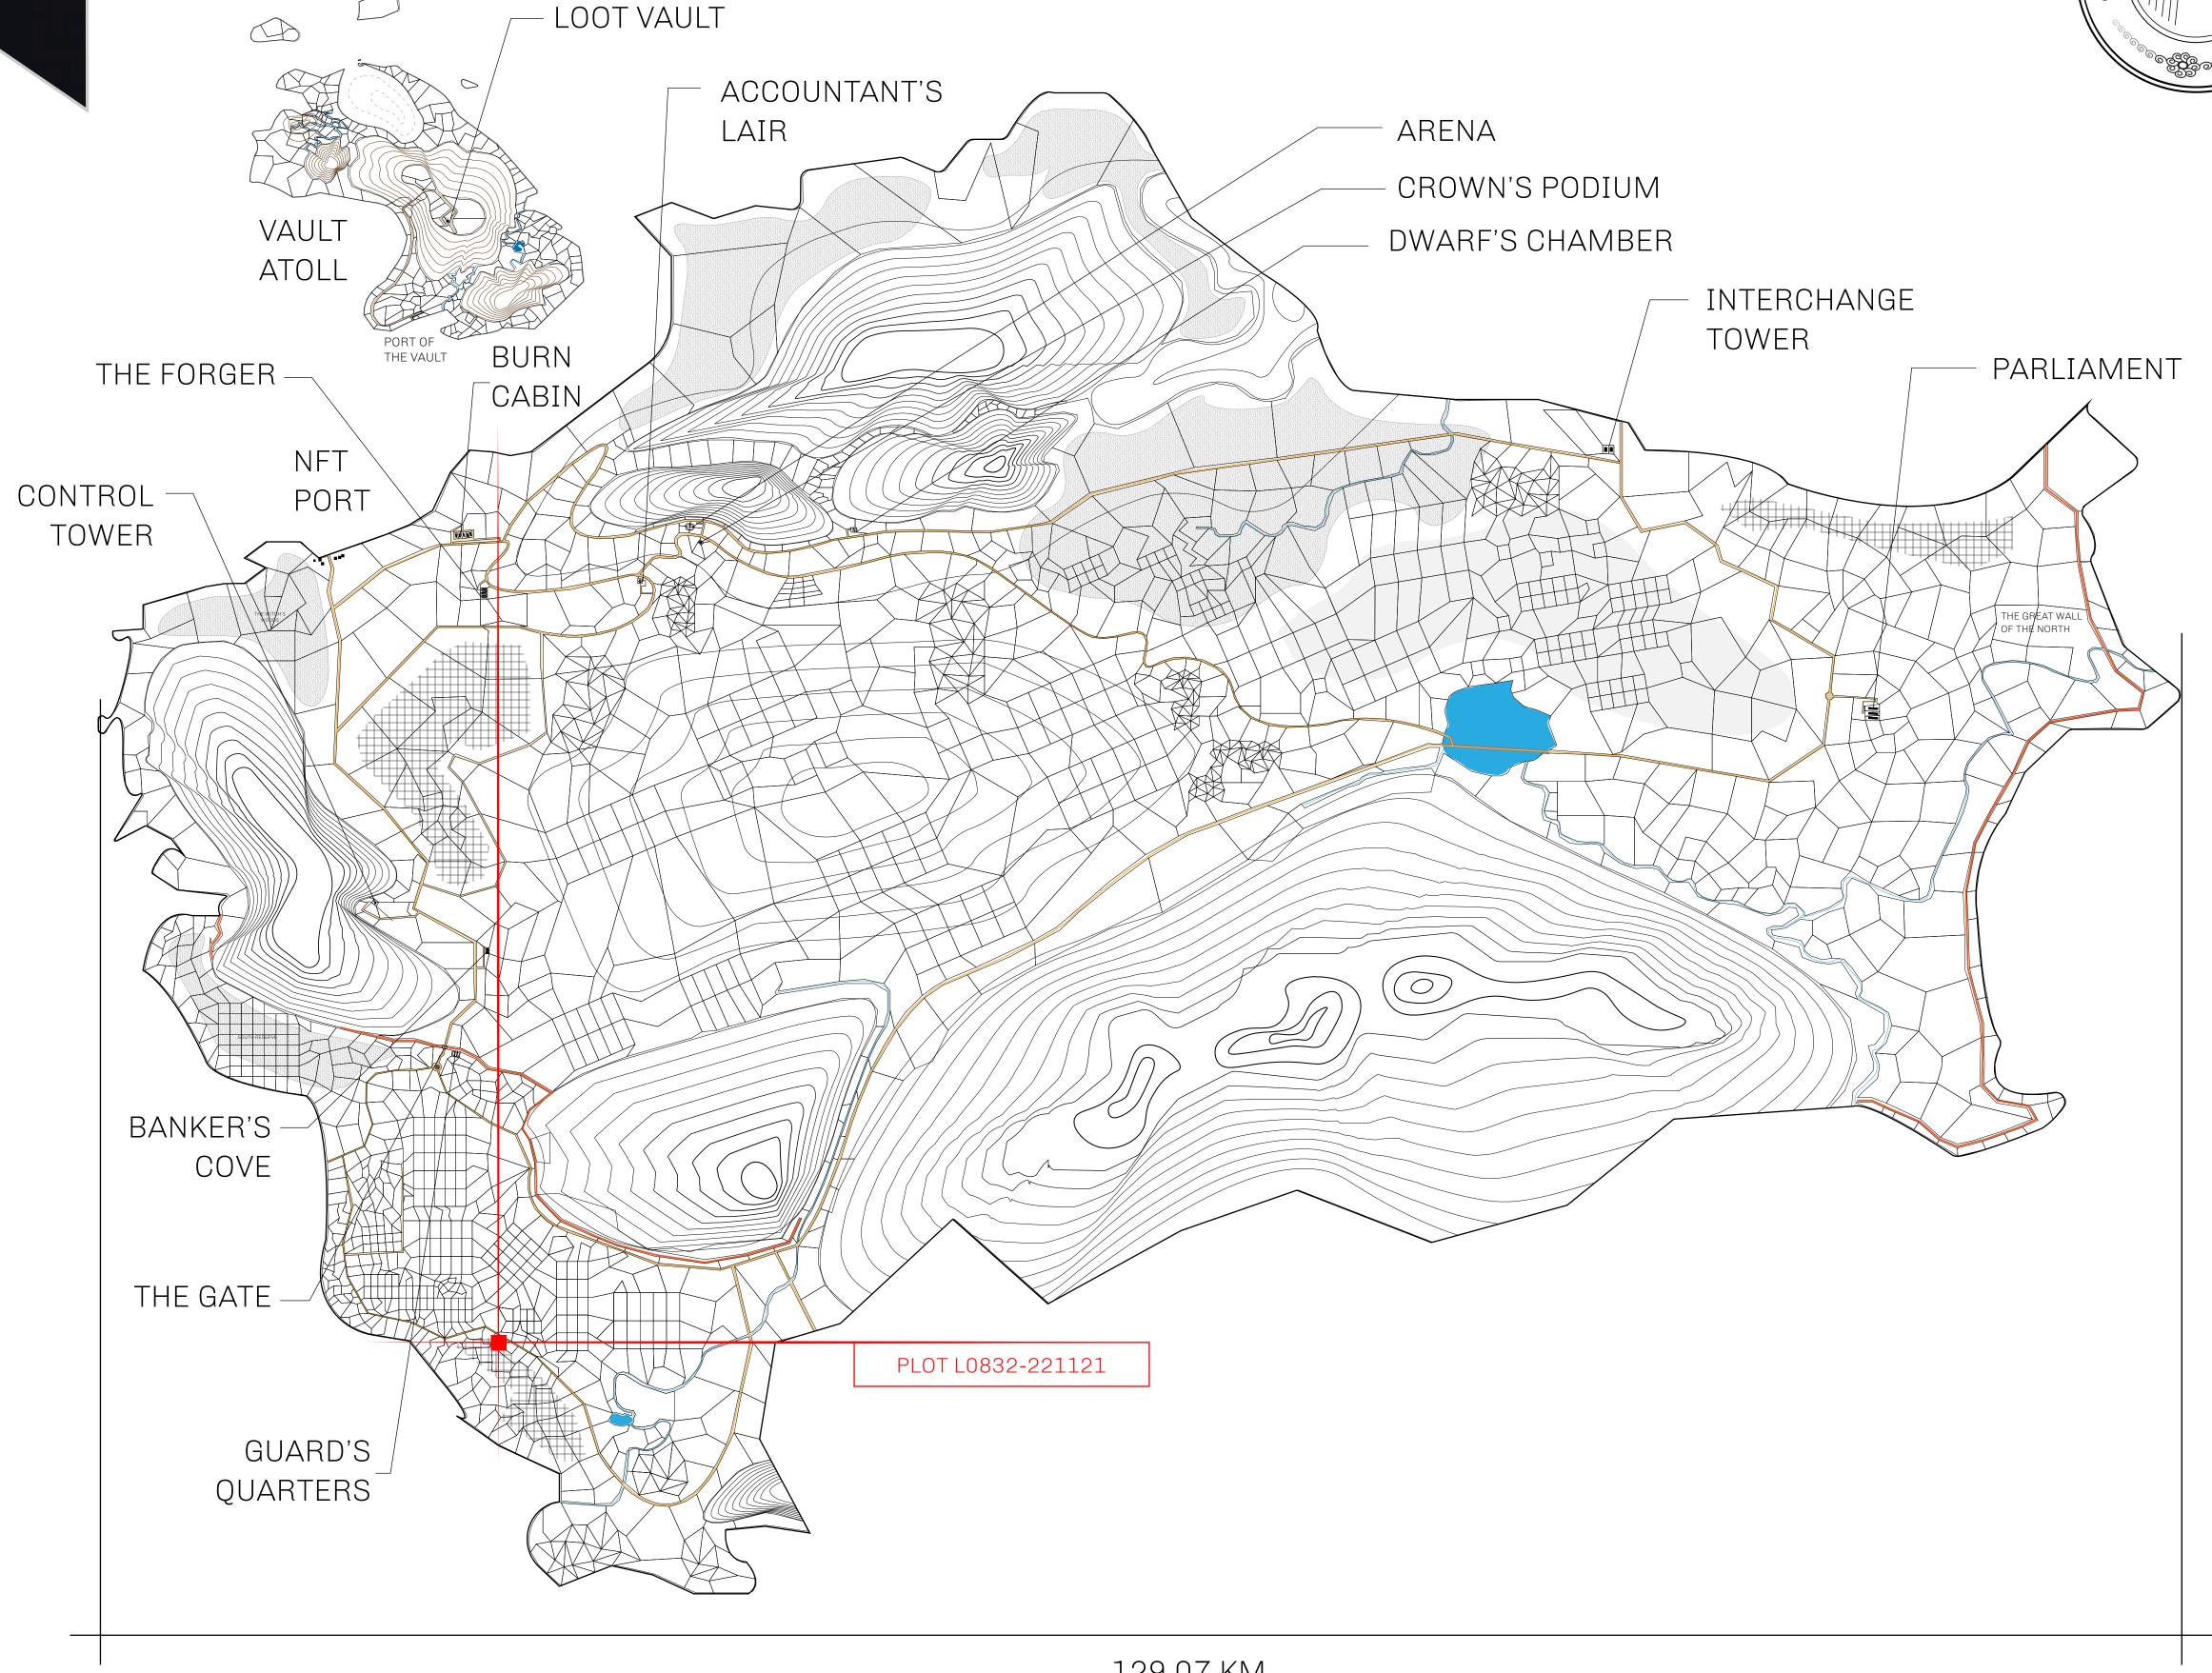

## GEOGRAPHY

COASTLINE 462.64 KM (287.47 MILES)

OCEAN, ROYAUME DE SATOSHI, X BY SL & TERRITORIO LTT ST BORDERS

HIGHEST POINT MOUNT ARES +8120 M

LOWEST POINT NFT PORT 0 M

PLOTS 2284 SCALE 1:50000

## H.M. LNFT Land Registry

TITLE NUMBER

L0832-221121

ADMINISTRATIVE AREA

THE GREAT EMPIRE

ISSUED 22 November 2021

SCALE 1/50000

OWNER ENTITLEMENT