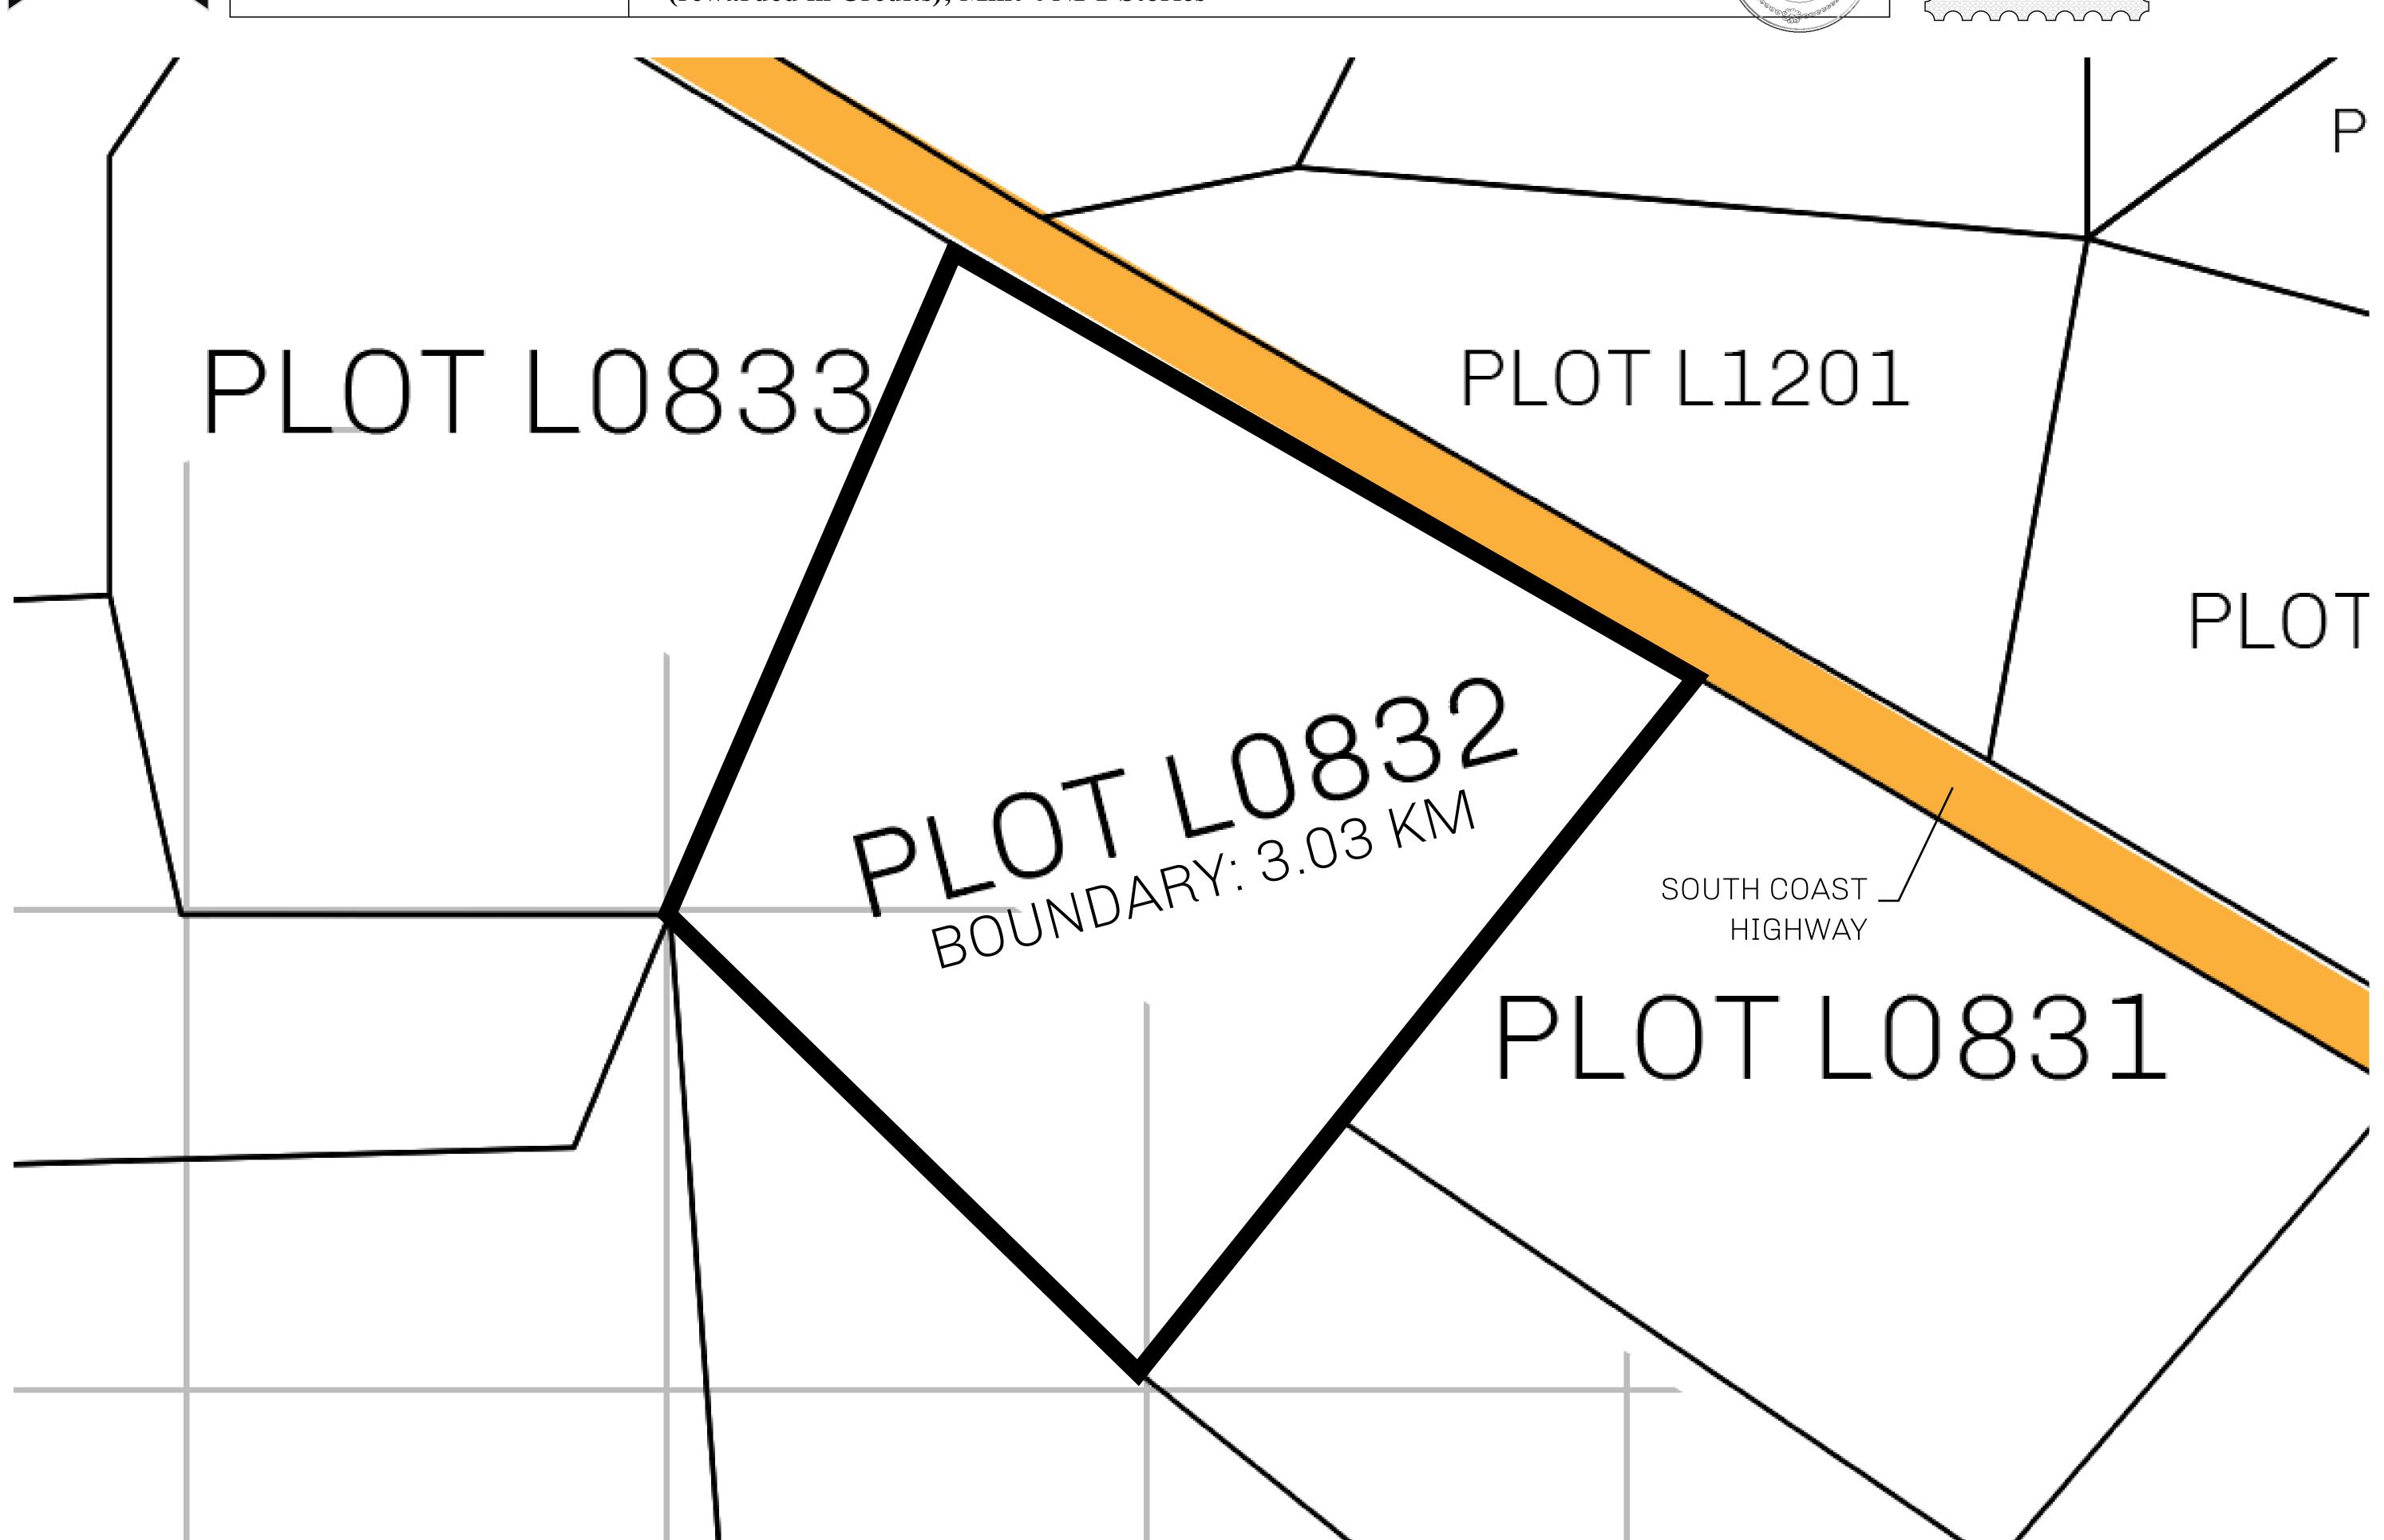

## H.M. LNFT Land Registry

TITLE NUMBER

L0832-221121

ADMINISTRATIVE AREA

THE GREAT EMPIRE

ISSUED 22 November 2021

SCALE 1/50000

OWNER ENTITLEMENT

Type W-GE: Share of 0.3% of all BUN sales based on number of NFT Stories minted

(rewarded in Credits); Mint 4 NFT Stories