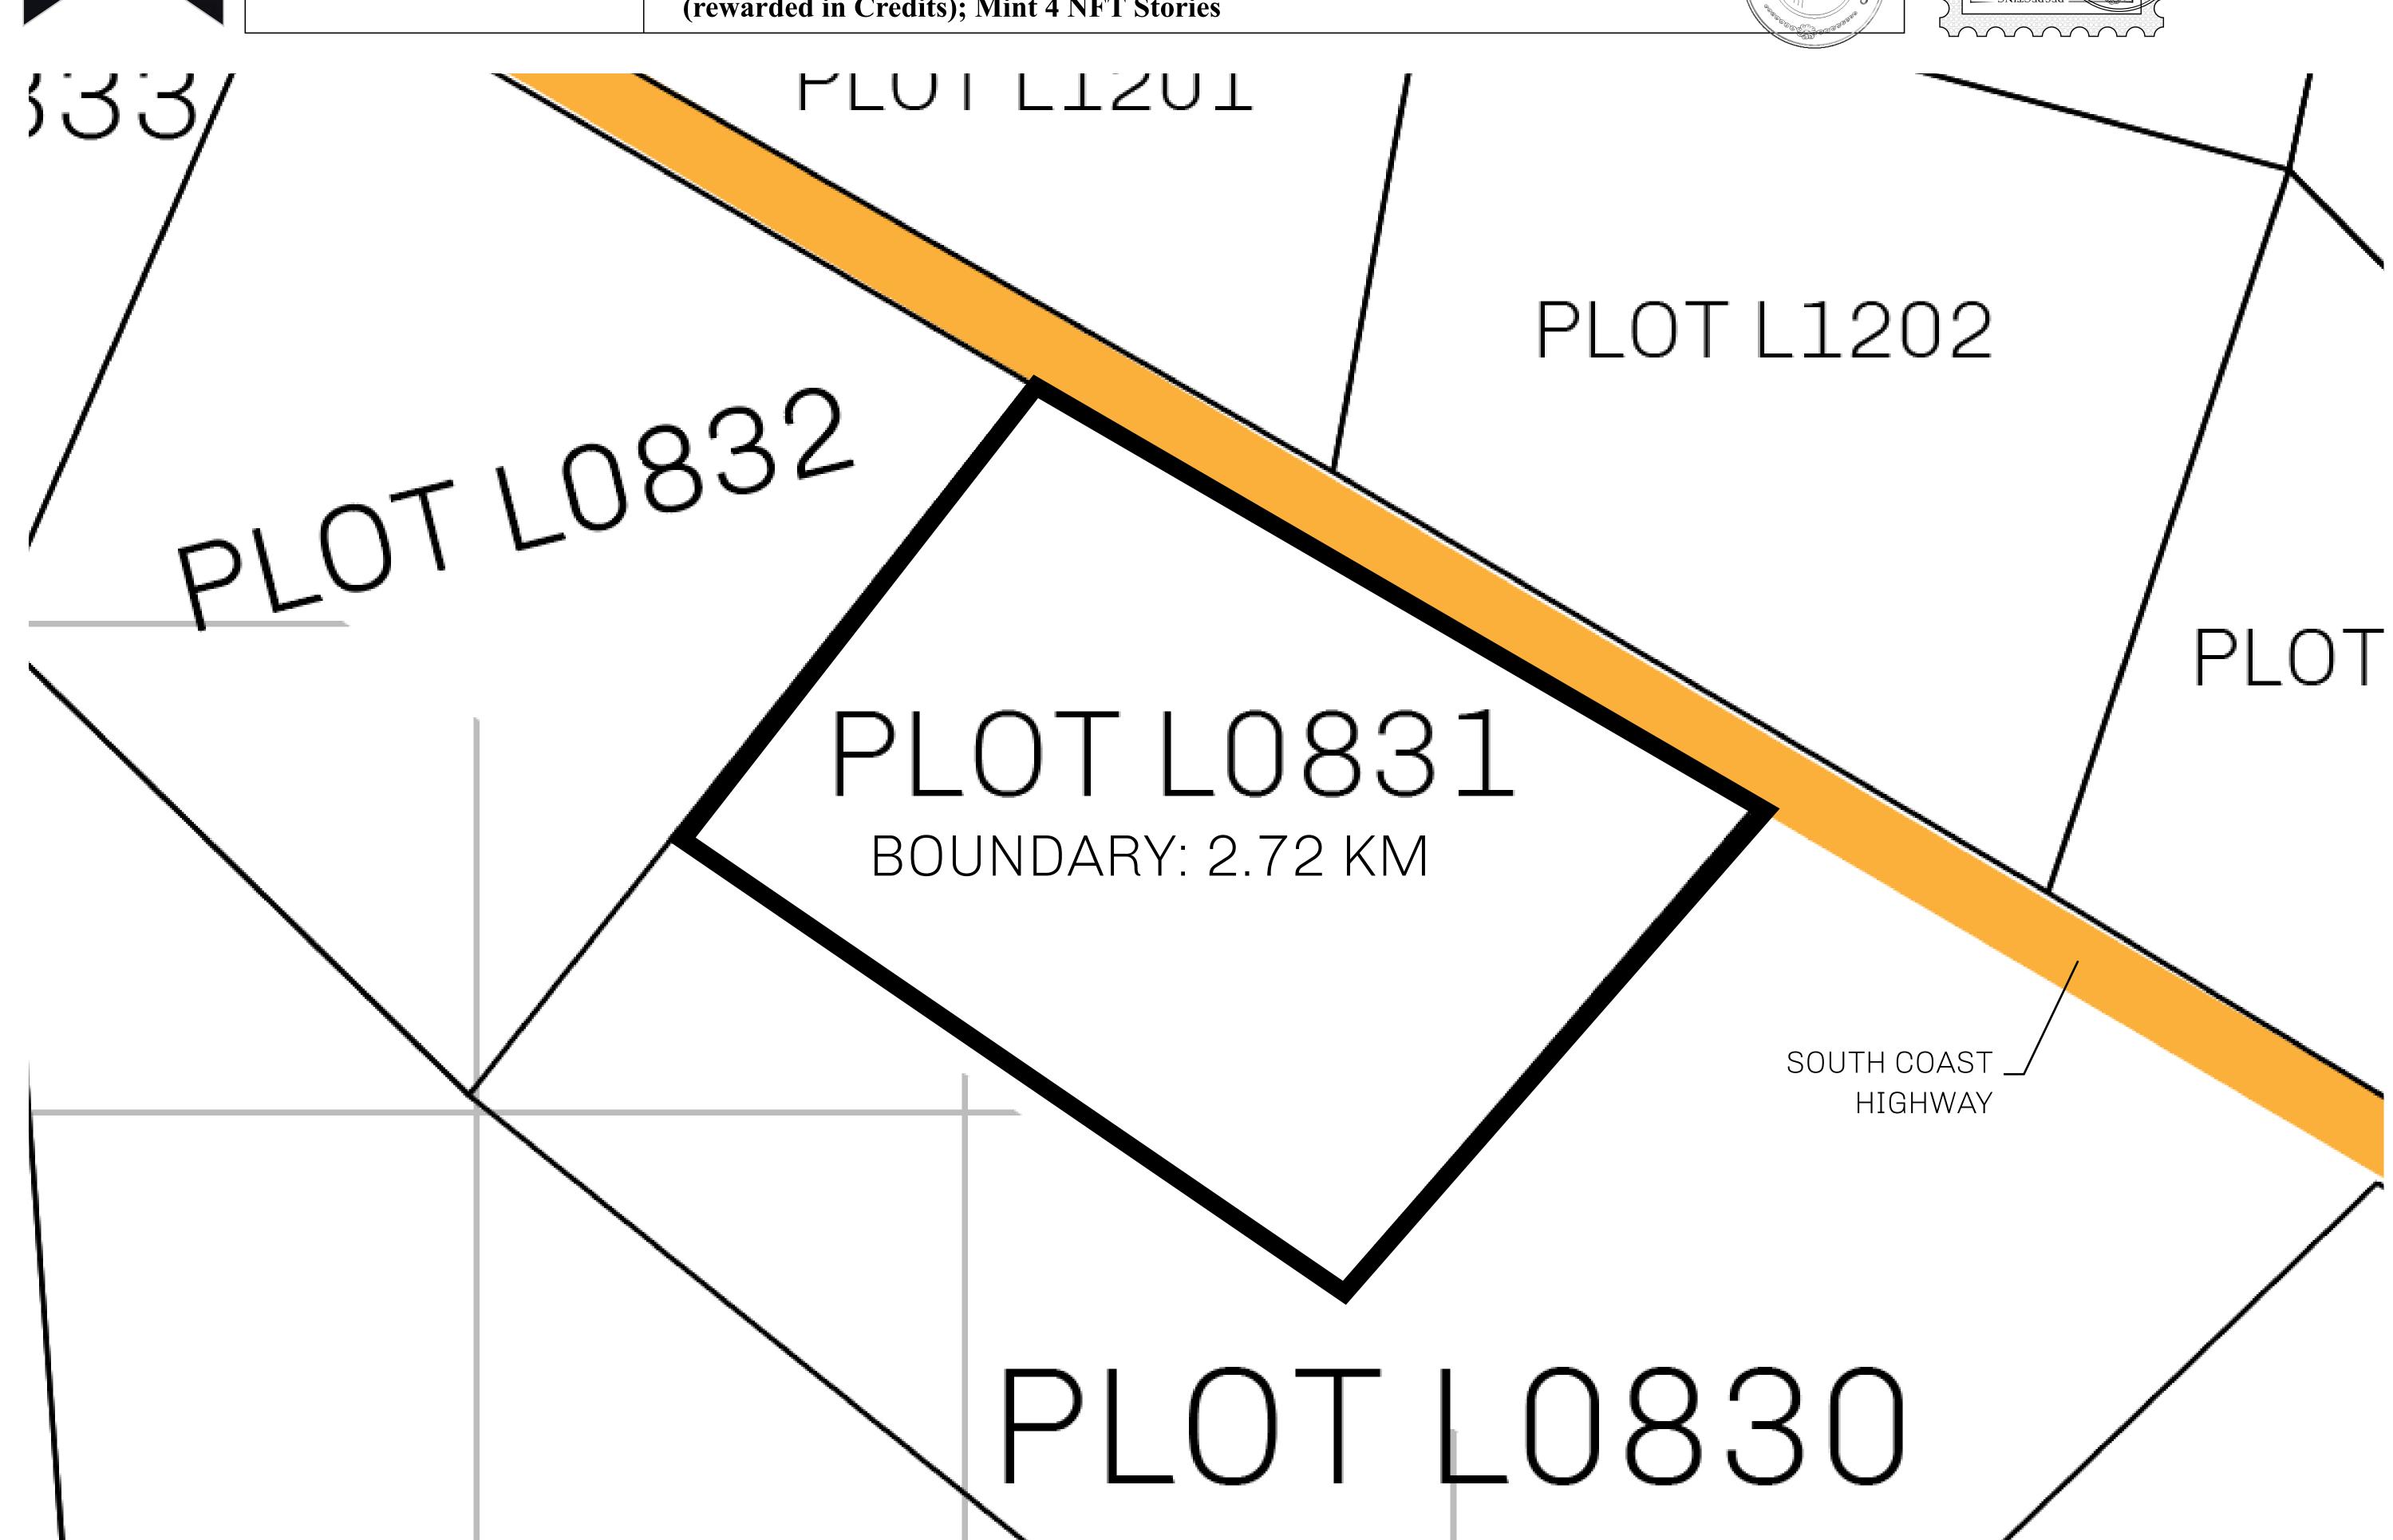

## H.M. LNFT Land Registry

TITLE NUMBER

L0831-221121

ADMINISTRATIVE AREA

THE GREAT EMPIRE

ISSUED 22 November 2021

SCALE 1/50000

OWNER ENTITLEMENT

Type W-GE: Share of 0.3% of all BUN sales based on number of NFT Stories minted ( )

(rewarded in Credits); Mint 4 NFT Stories