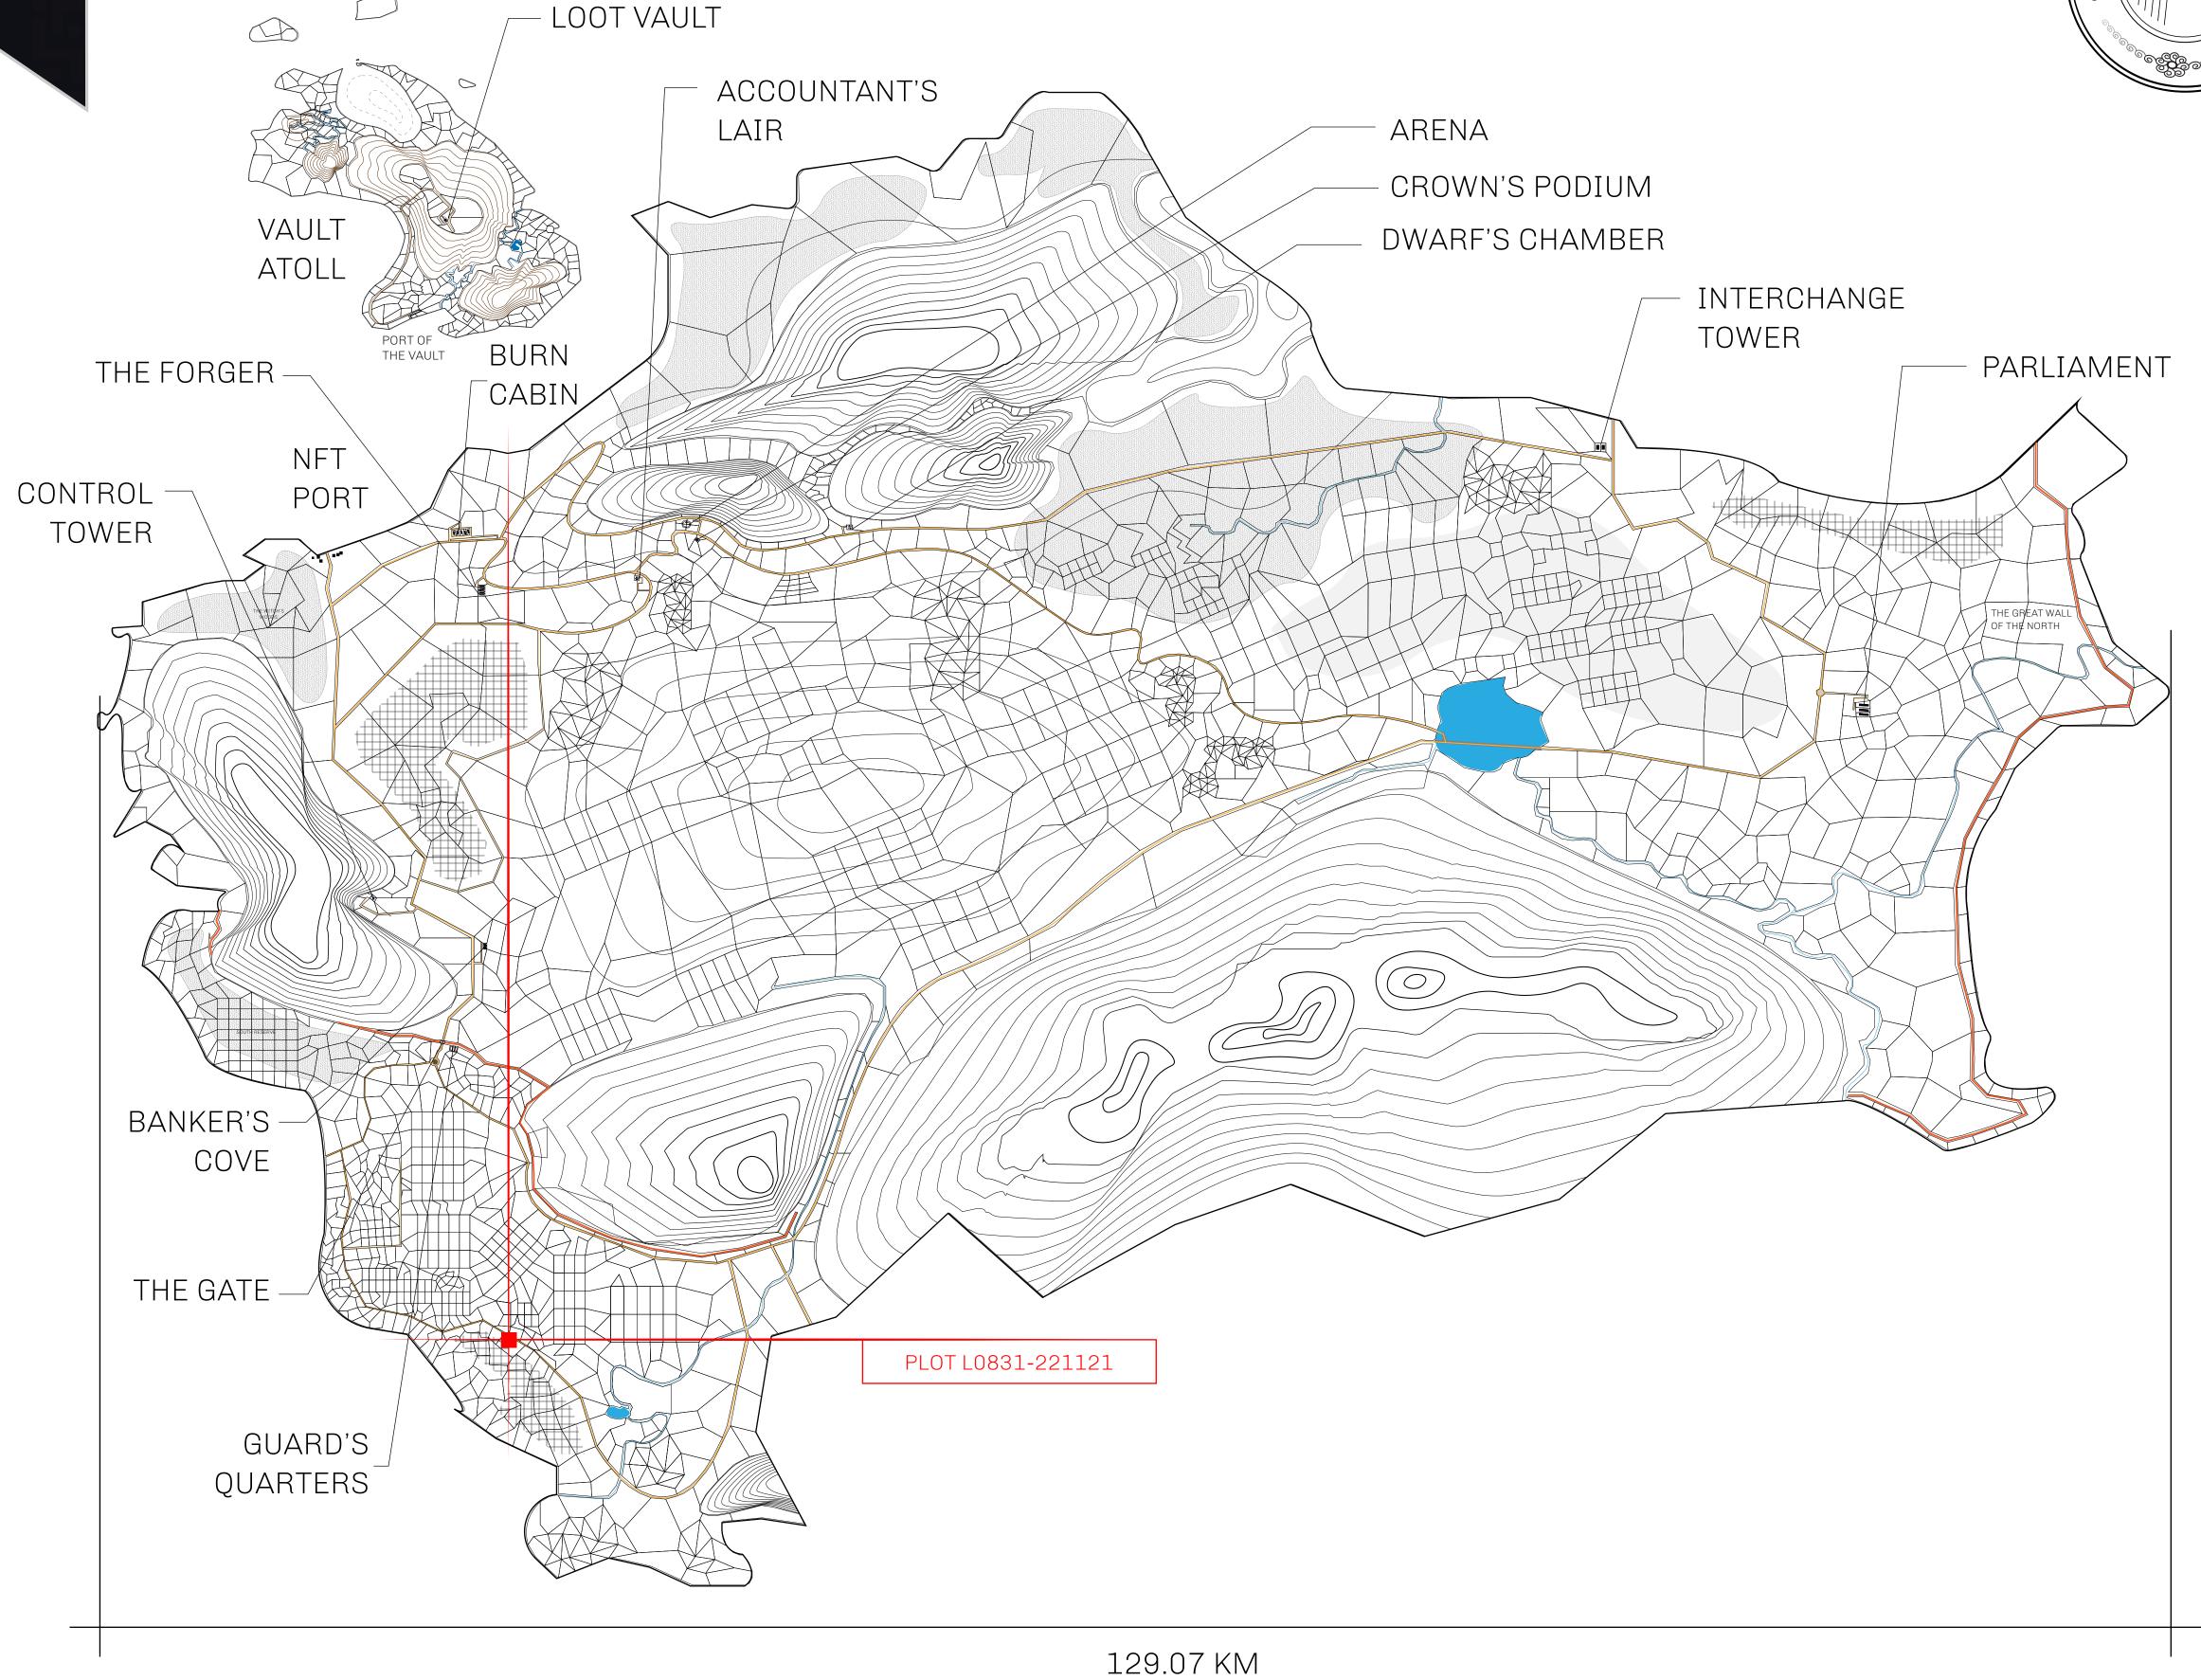

## GEOGRAPHY

COASTLINE 462.64 KM (287.47 MILES)

OCEAN, ROYAUME DE SATOSHI, X BY SL & TERRITORIO LTT ST BORDERS

HIGHEST POINT MOUNT ARES +8120 M

LOWEST POINT NFT PORT 0 M

PLOTS 2284 SCALE 1:50000

## H.M. LNFT Land Registry

TITLE NUMBER

L0831-221121

ADMINISTRATIVE AREA

THE GREAT EMPIRE

ISSUED 22 November 2021

SCALE 1/50000

OWNER ENTITLEMENT