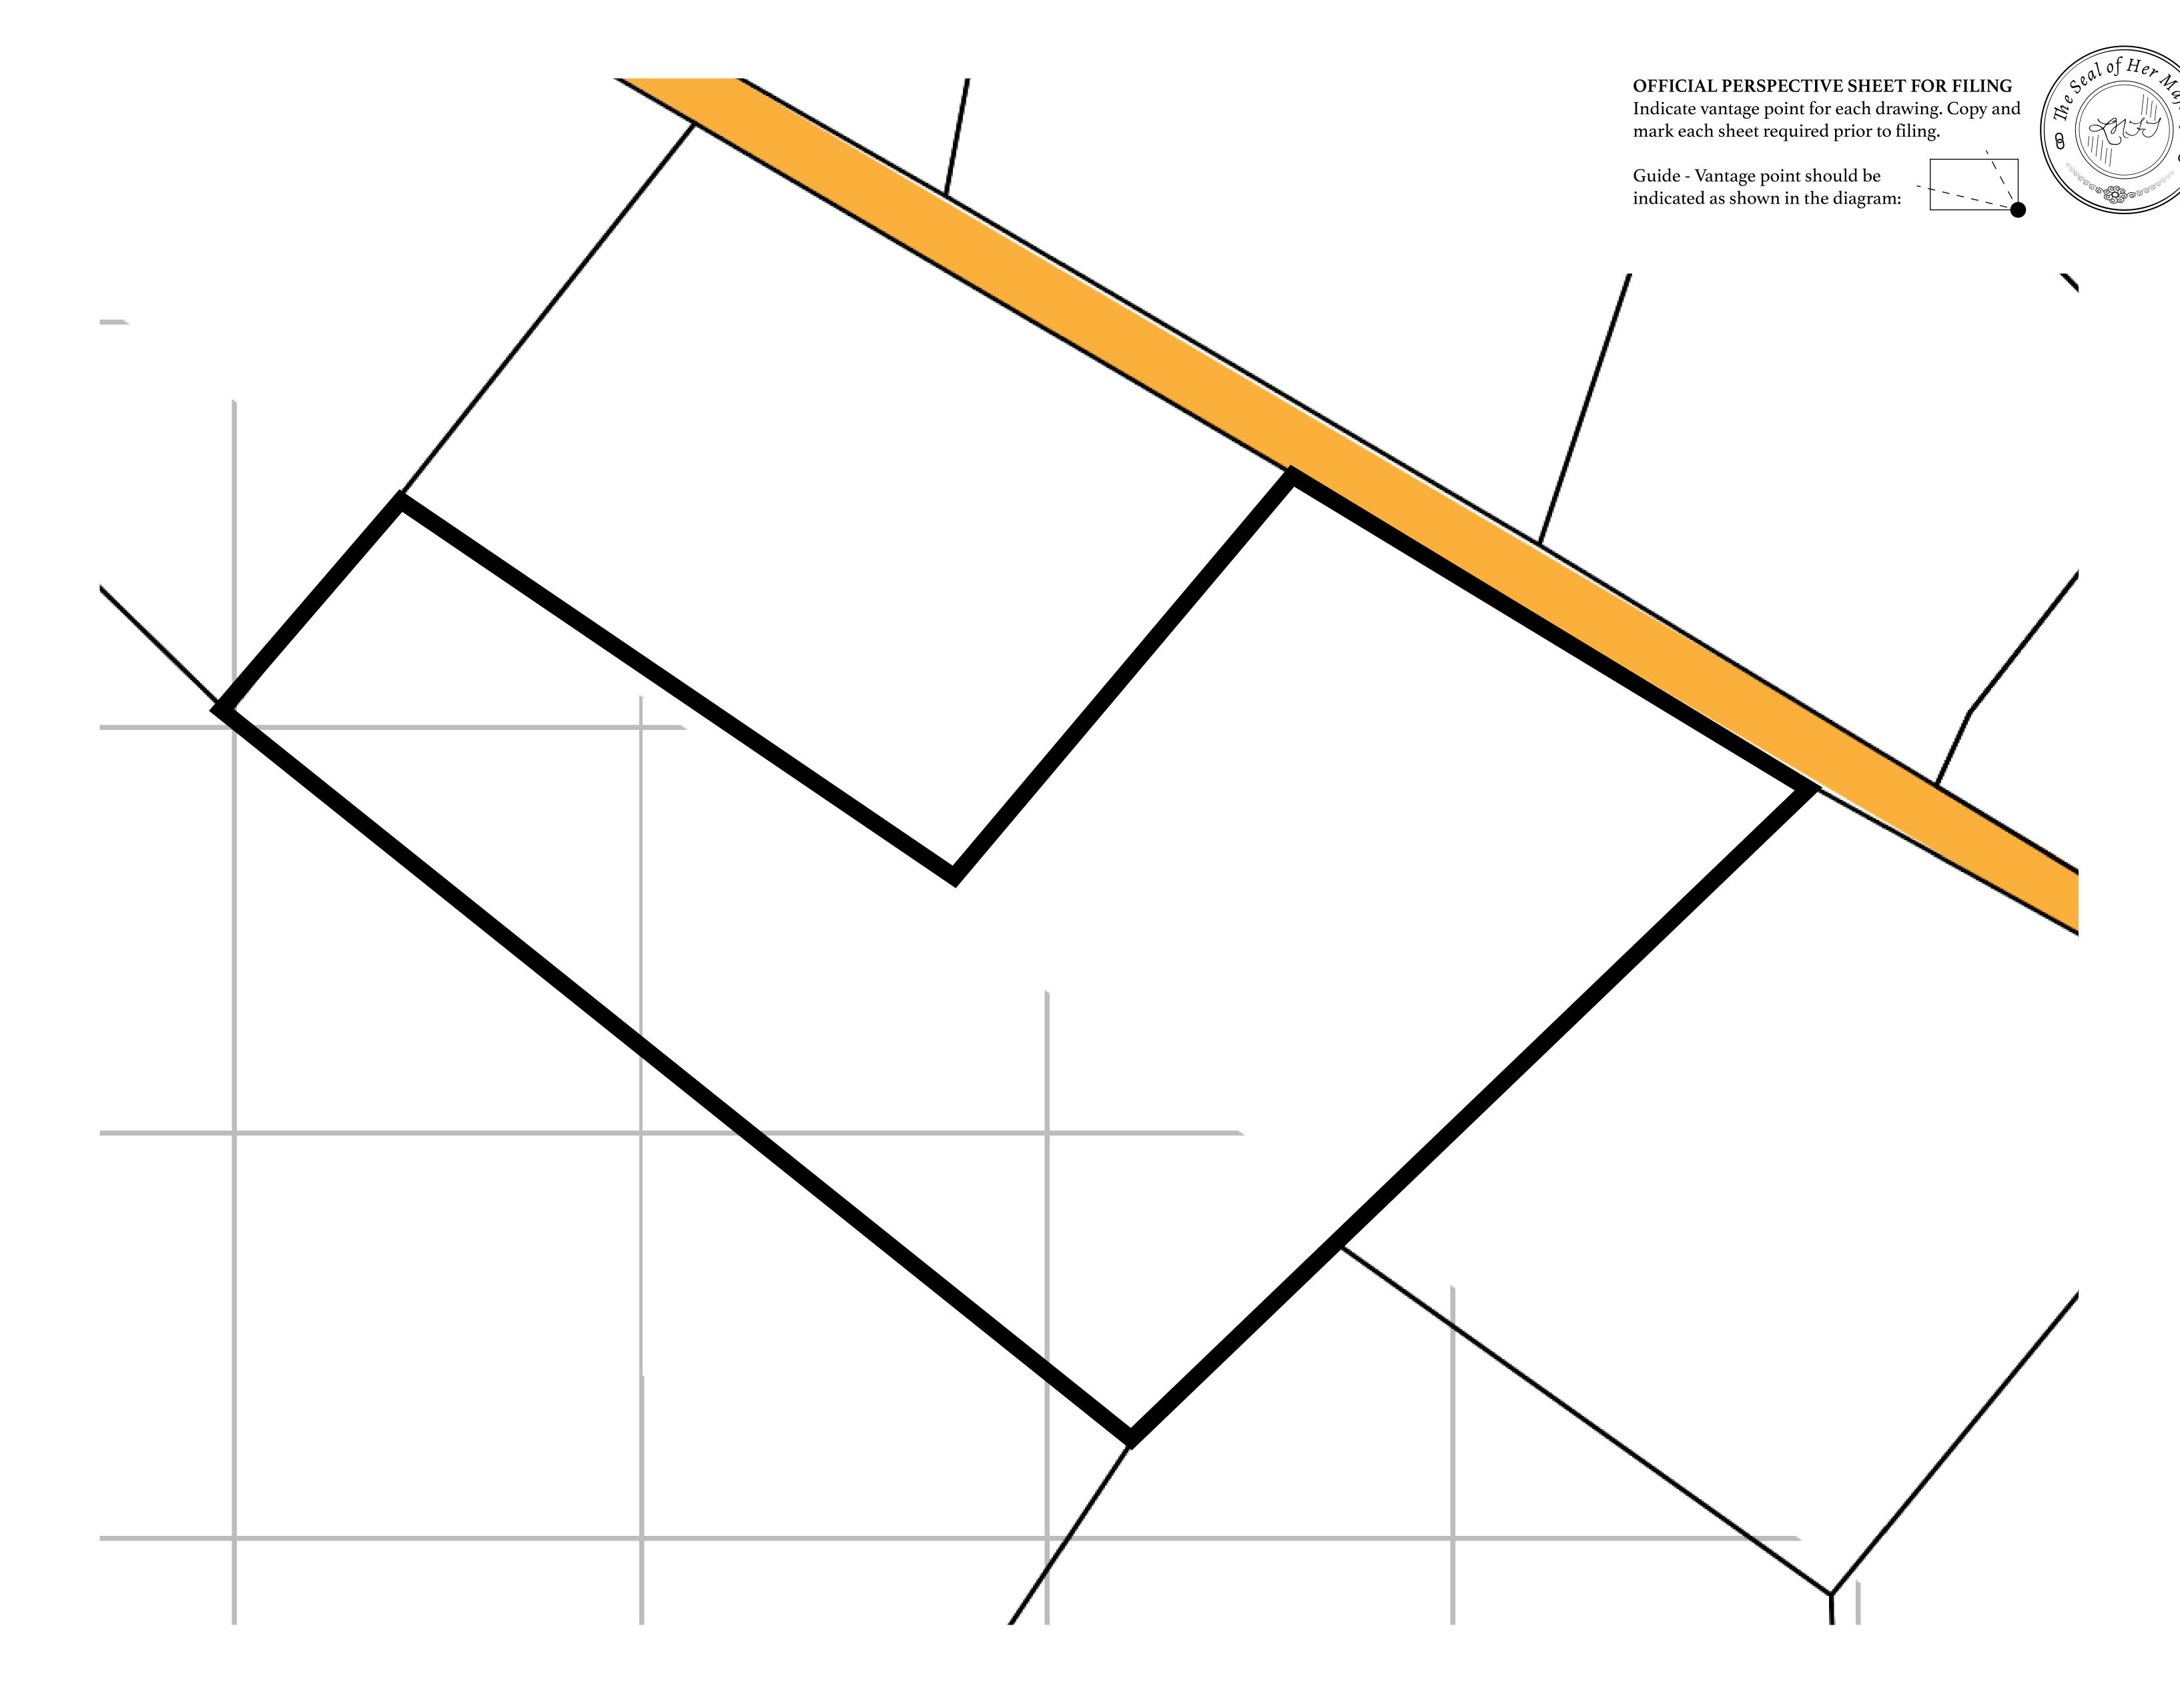

## H.M. LNFT Land Registry

L0830-221121

TITLE NUMBER

ADMINISTRATIVE AREA

THE GREAT EMPIRE

ISSUED 22 November 2021

SCALE 1/50000

OWNER ENTITLEMENT

Type W-GE: Share of 0.3% of all BUN sales based on number of NFT Stories minted (rewarded in Credits); Mint 4 NFT Stories

A LOOTVERSE

TOOL PROJECT PHILOSOPHY

RESPECTING

RESPECTING

PLOT L1203 PL0T L0831 PL0T L0830 SOUTH COAST HIGHWAY BOUNDARY: 4.79 KM PL0T L0825 L(1) T L(1) 2 6