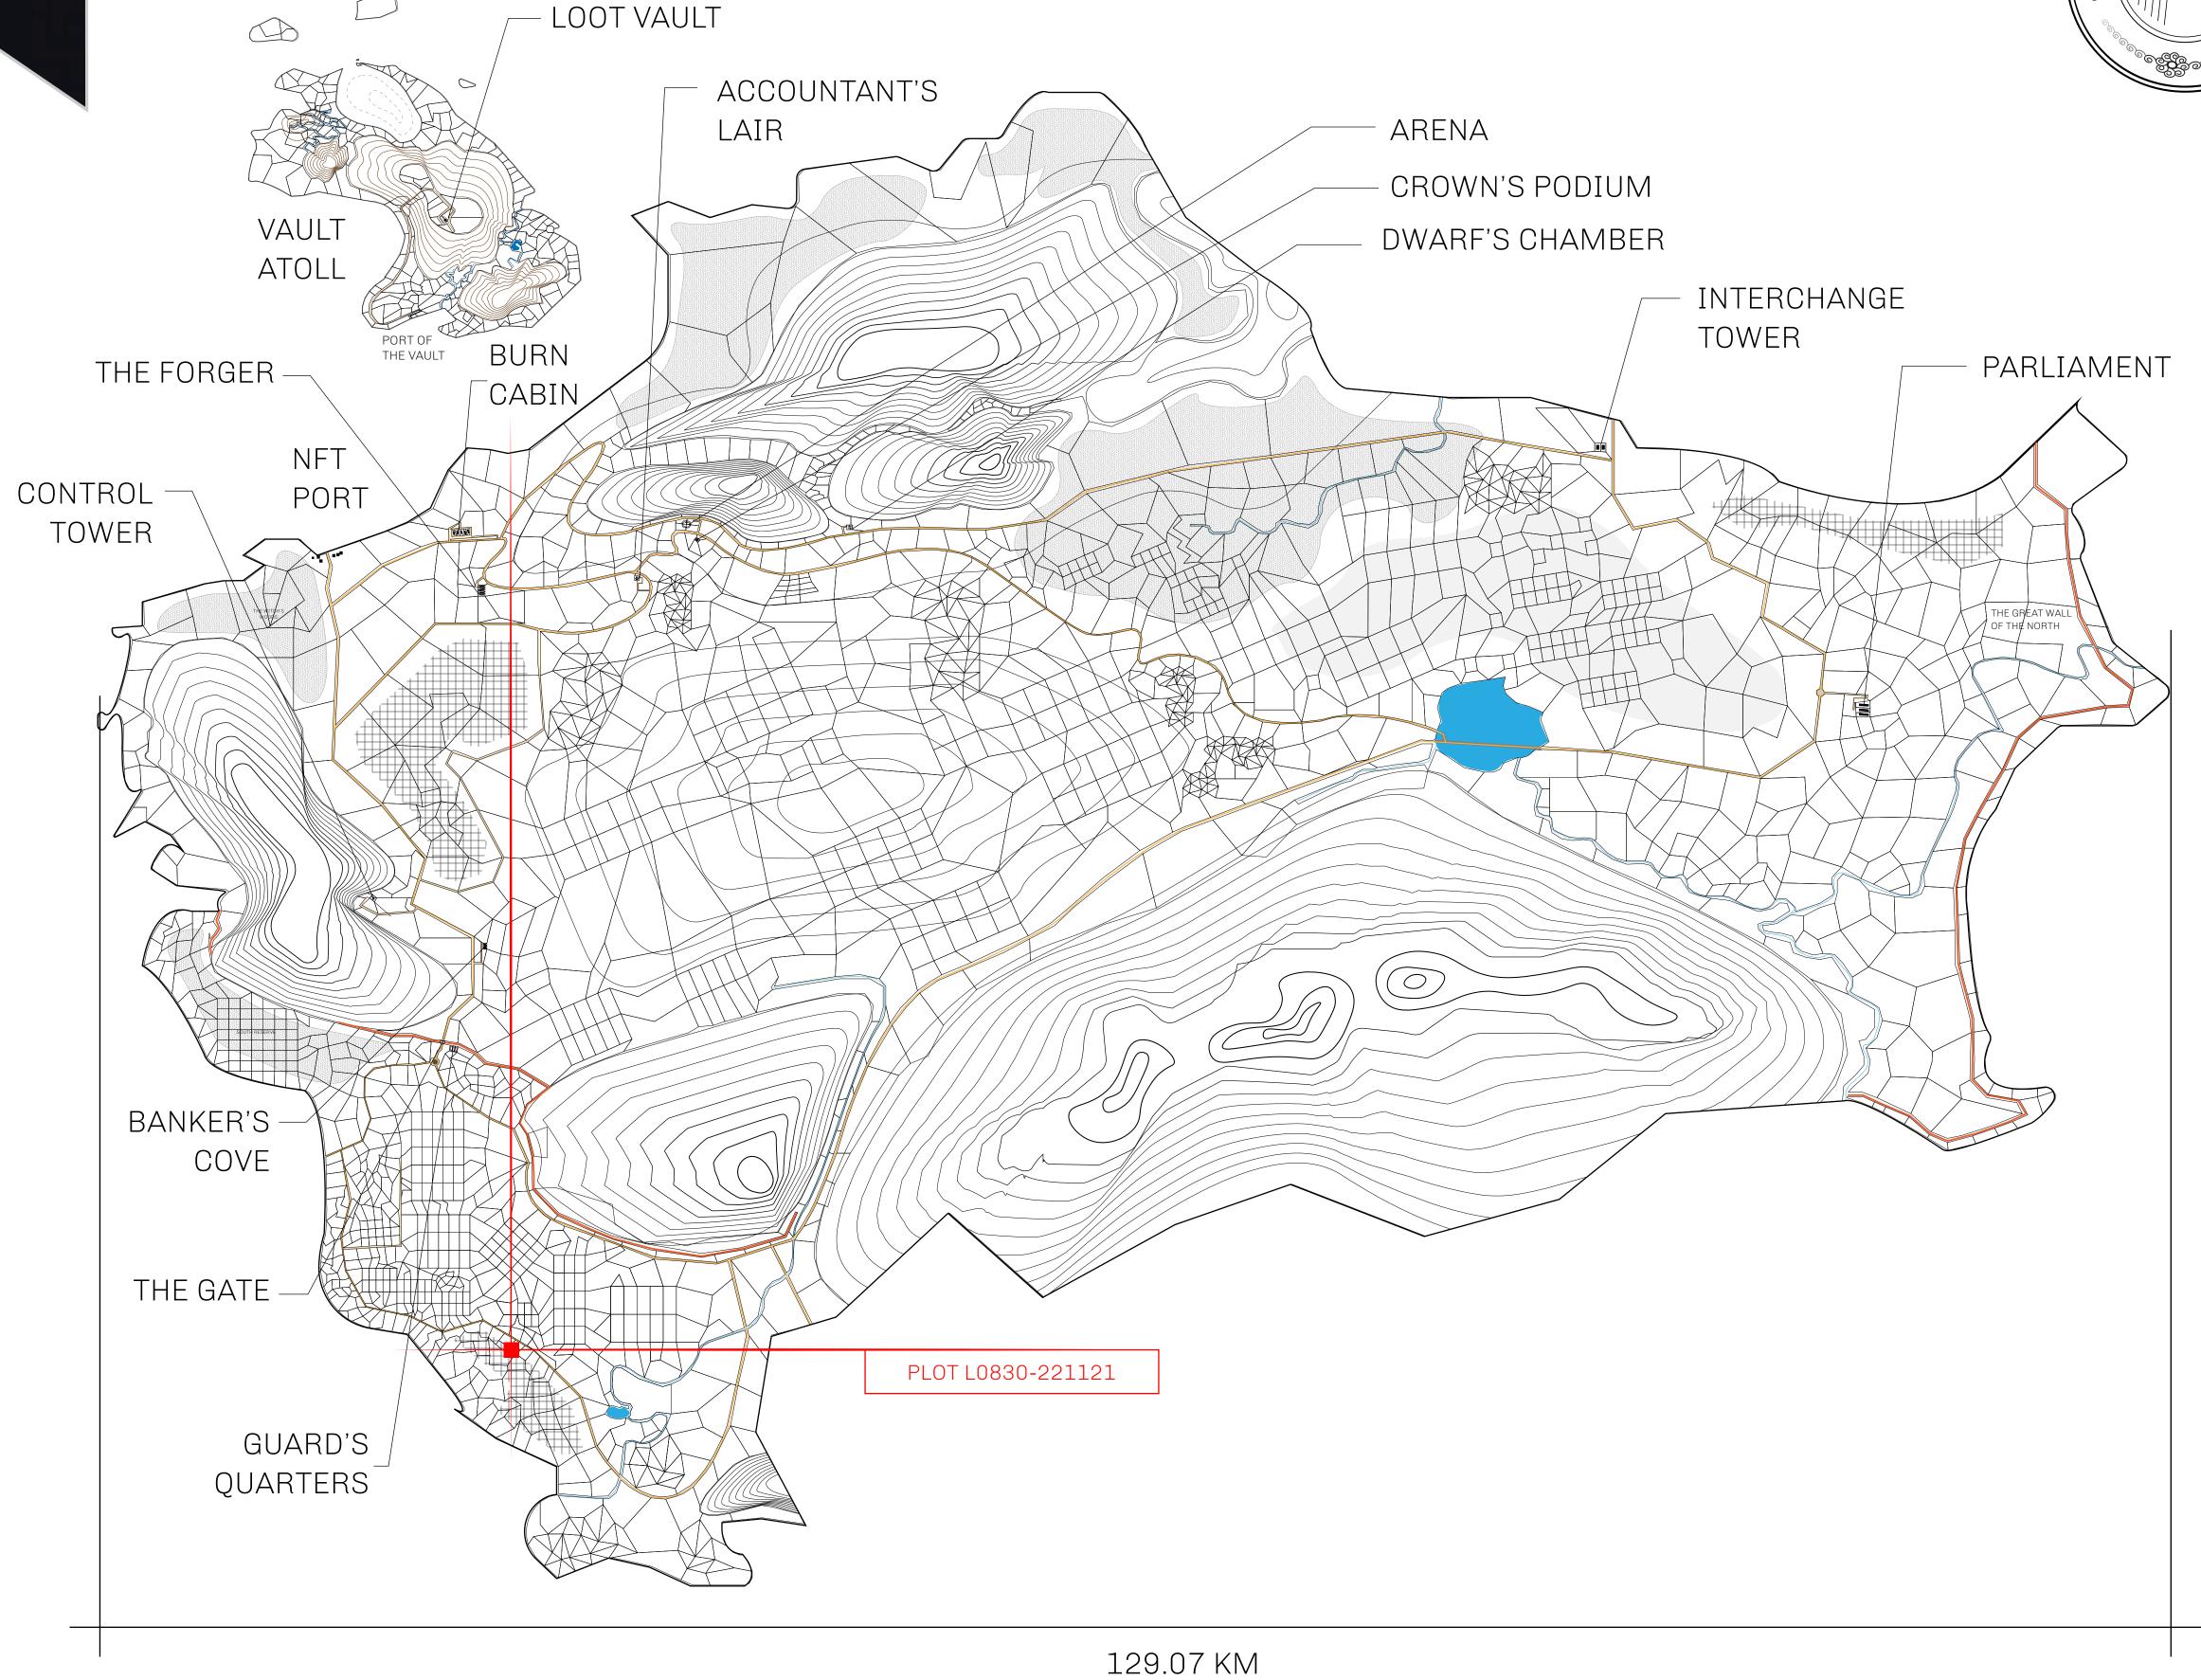

## GEOGRAPHY

COASTLINE 462.64 KM (287.47 MILES)

OCEAN, ROYAUME DE SATOSHI, X BY SL & TERRITORIO LTT ST BORDERS

HIGHEST POINT MOUNT ARES +8120 M

LOWEST POINT NFT PORT 0 M

PLOTS 2284 SCALE 1:50000

## H.M. LNFT Land Registry

L0830-221121

TITLE NUMBER

ADMINISTRATIVE AREA

THE GREAT EMPIRE

ISSUED 22 November 2021

SCALE 1/50000

OWNER ENTITLEMENT

Type W-GE: Share of 0.3% of all BUN sales based on number of NFT Stories minted (rewarded in Credits); Mint 4 NFT Stories

A LOOTVERSE

TOOL PROJECT PHILOSOPHY

RESPECTING

RESPECTING

PLOT L1203 PL0T L0831 PL0T L0830 SOUTH COAST HIGHWAY BOUNDARY: 4.79 KM PL0T L0825 L(1) T L(1) 2 6