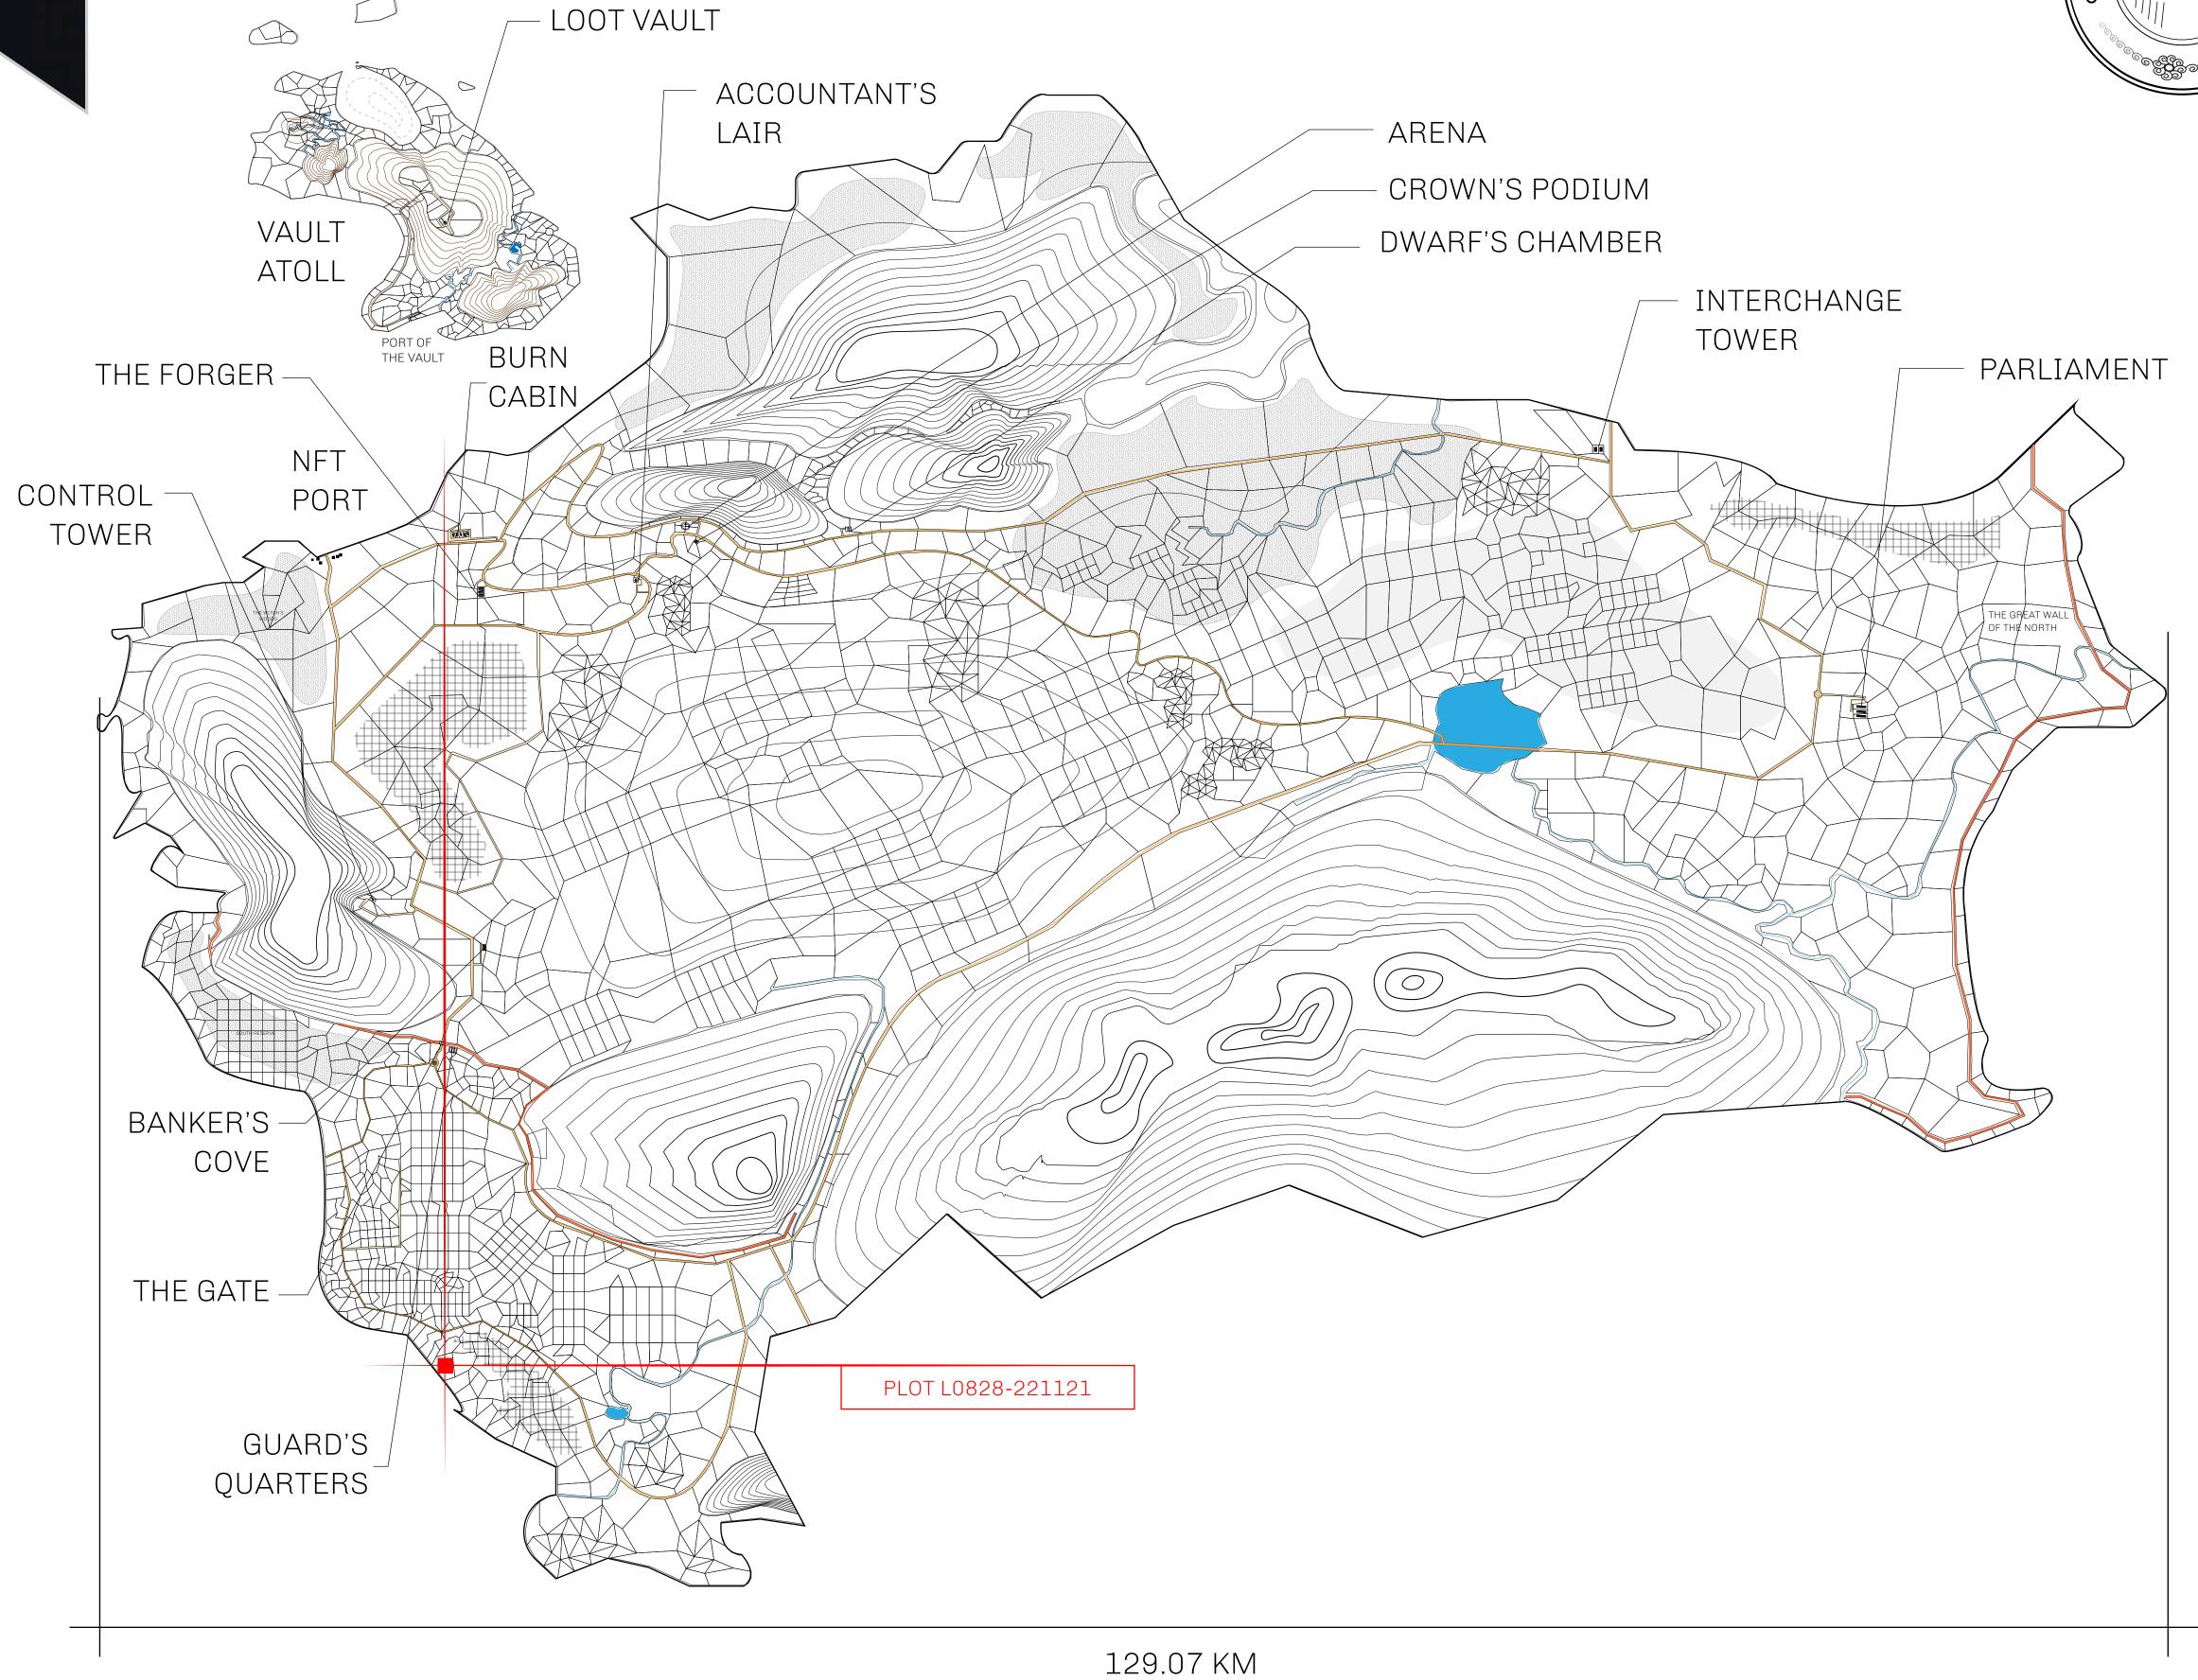

## GEOGRAPHY

COASTLINE 462.64 KM (287.47 MILES)

BORDERS OCEAN, ROYAUME DE SATOSHI, X BY SL & TERRITORIO LTT ST

HIGHEST POINT MOUNT ARES +8120 M

LOWEST POINT NFT PORT 0 M

PLOTS 2284 SCALE 1:50000

## H.M. LNFT Land Registry

L0828-221121

TITLE NUMBER

ADMINISTRATIVE AREA

THE GREAT EMPIRE

ISSUED 22 November 2021

SCALE 1/50000

OWNER ENTITLEMENT