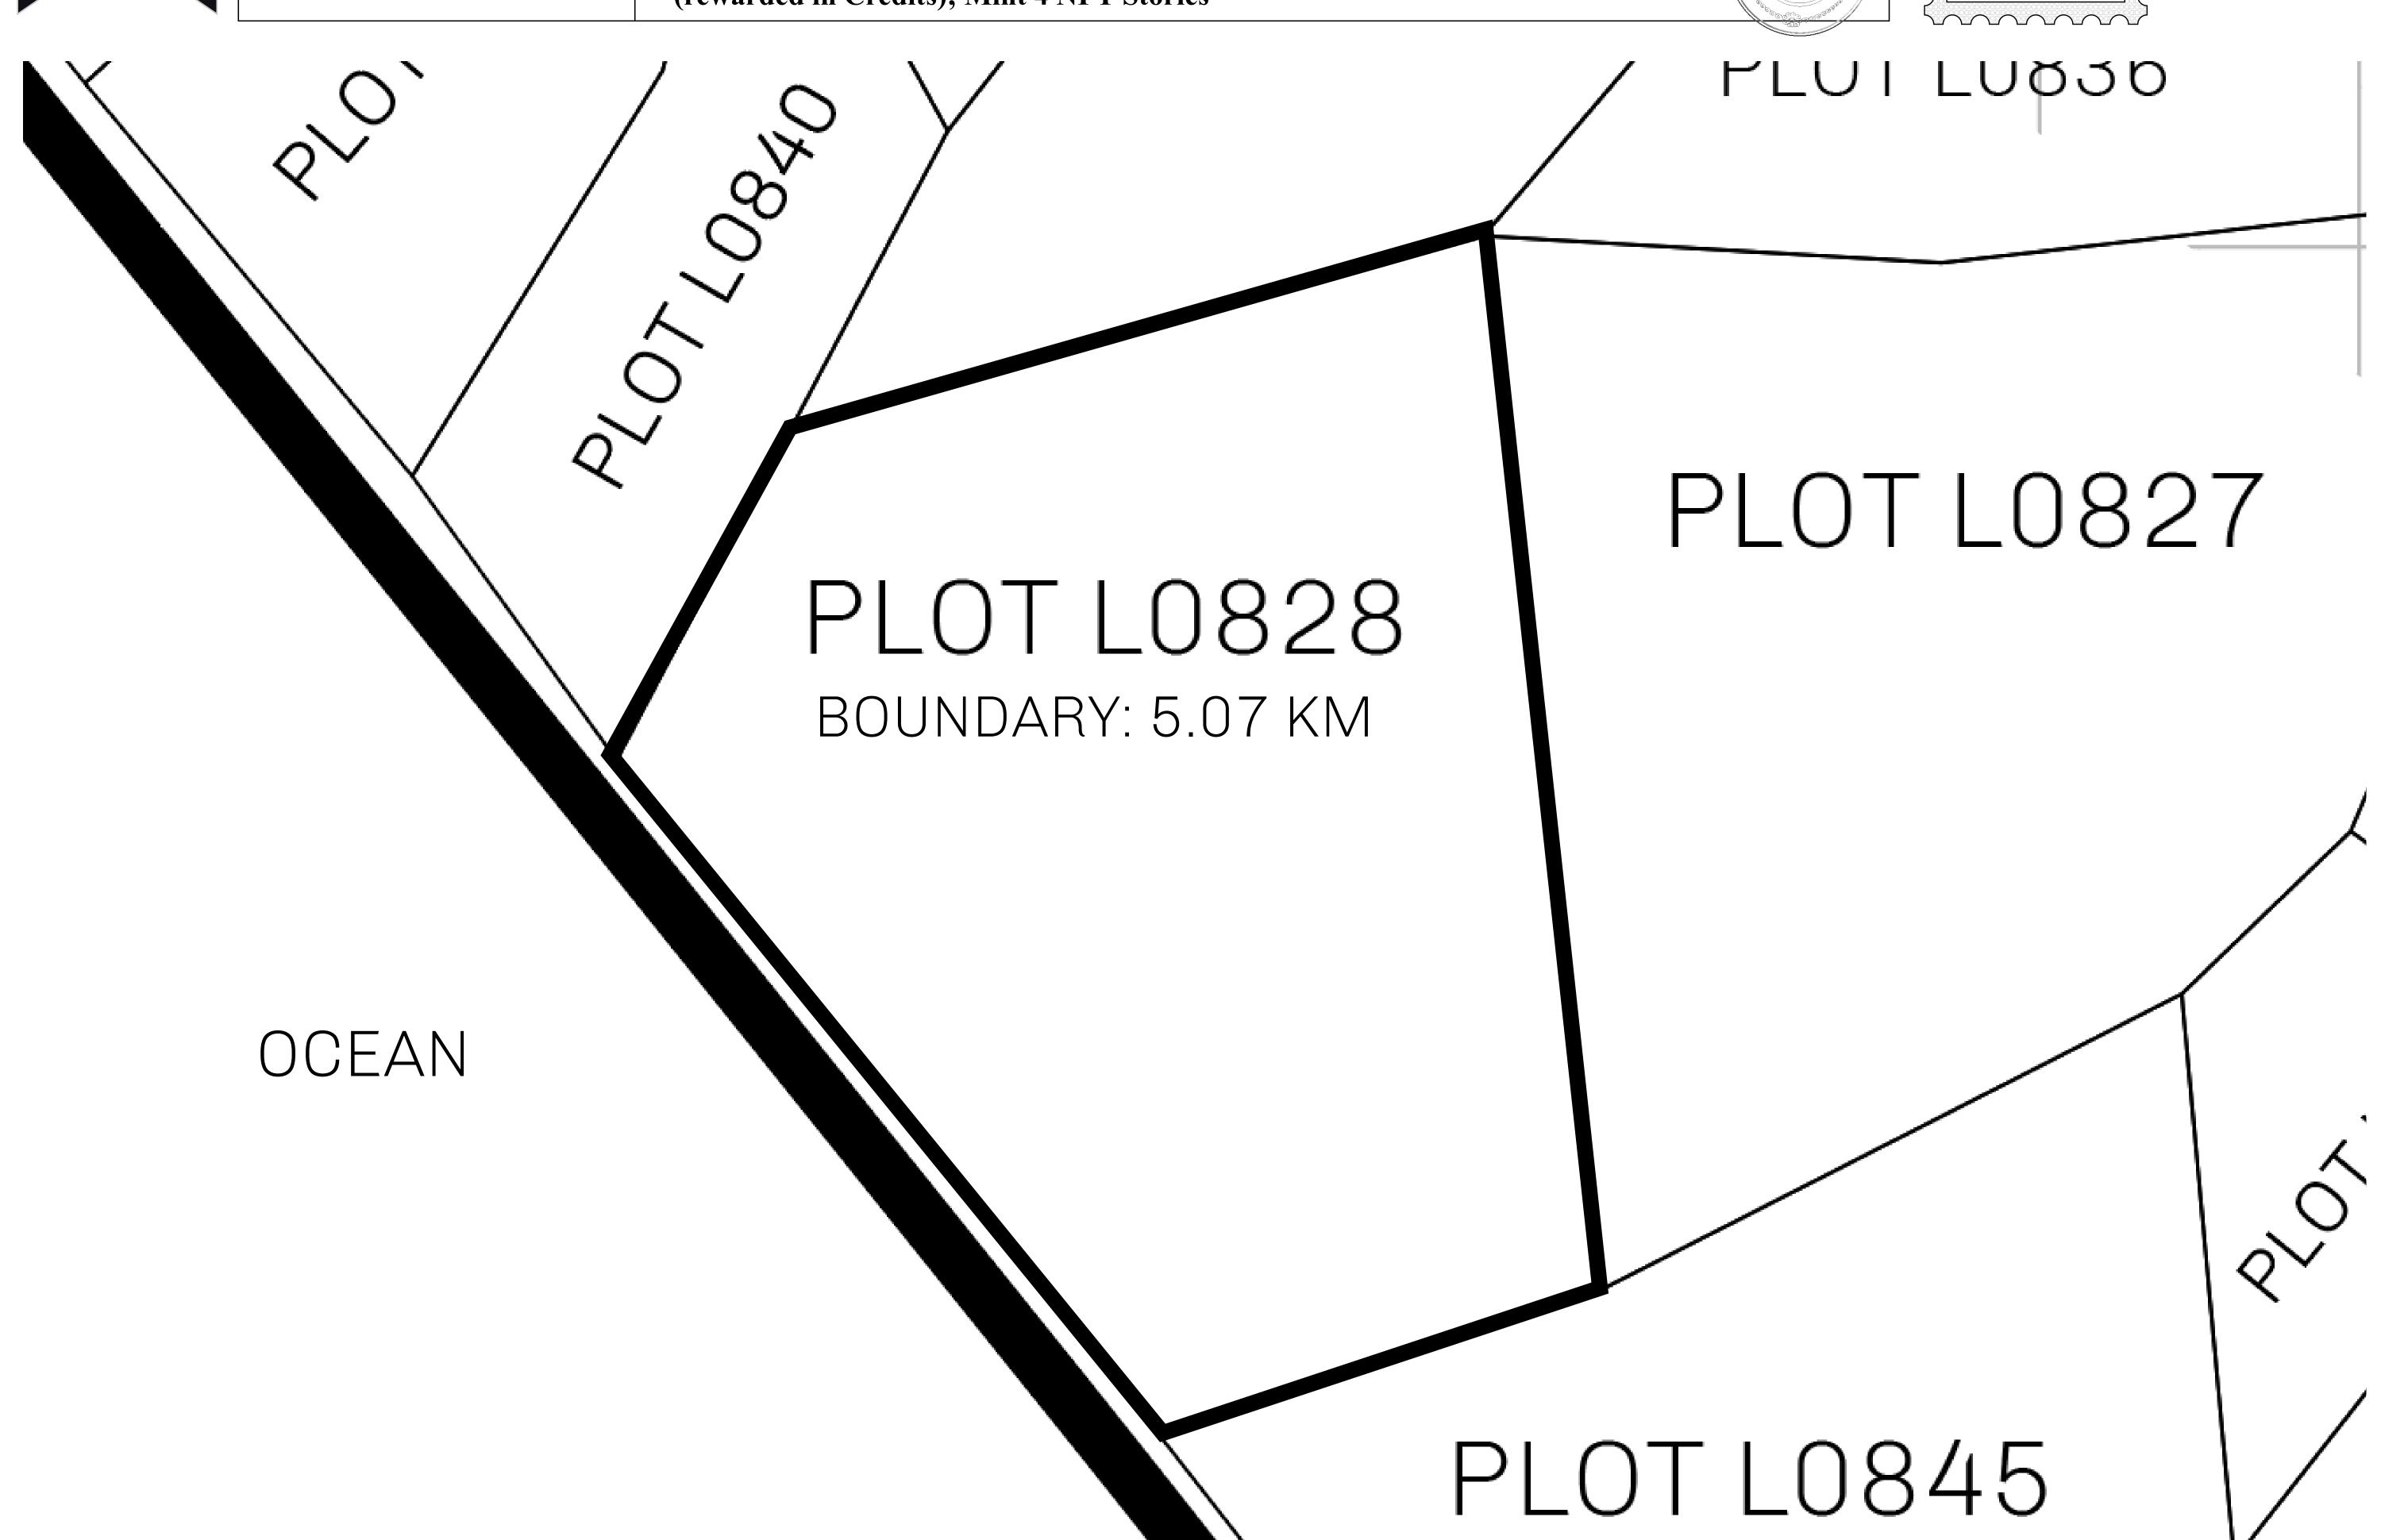

## H.M. LNFT Land Registry

L0828-221121

TITLE NUMBER

ADMINISTRATIVE AREA

THE GREAT EMPIRE

ISSUED 22 November 2021

SCALE 1/50000

OWNER ENTITLEMENT

Type W-GE: Share of 0.3% of all BUN sales based on number of NFT Stories minted

(rewarded in Credits); Mint 4 NFT Stories