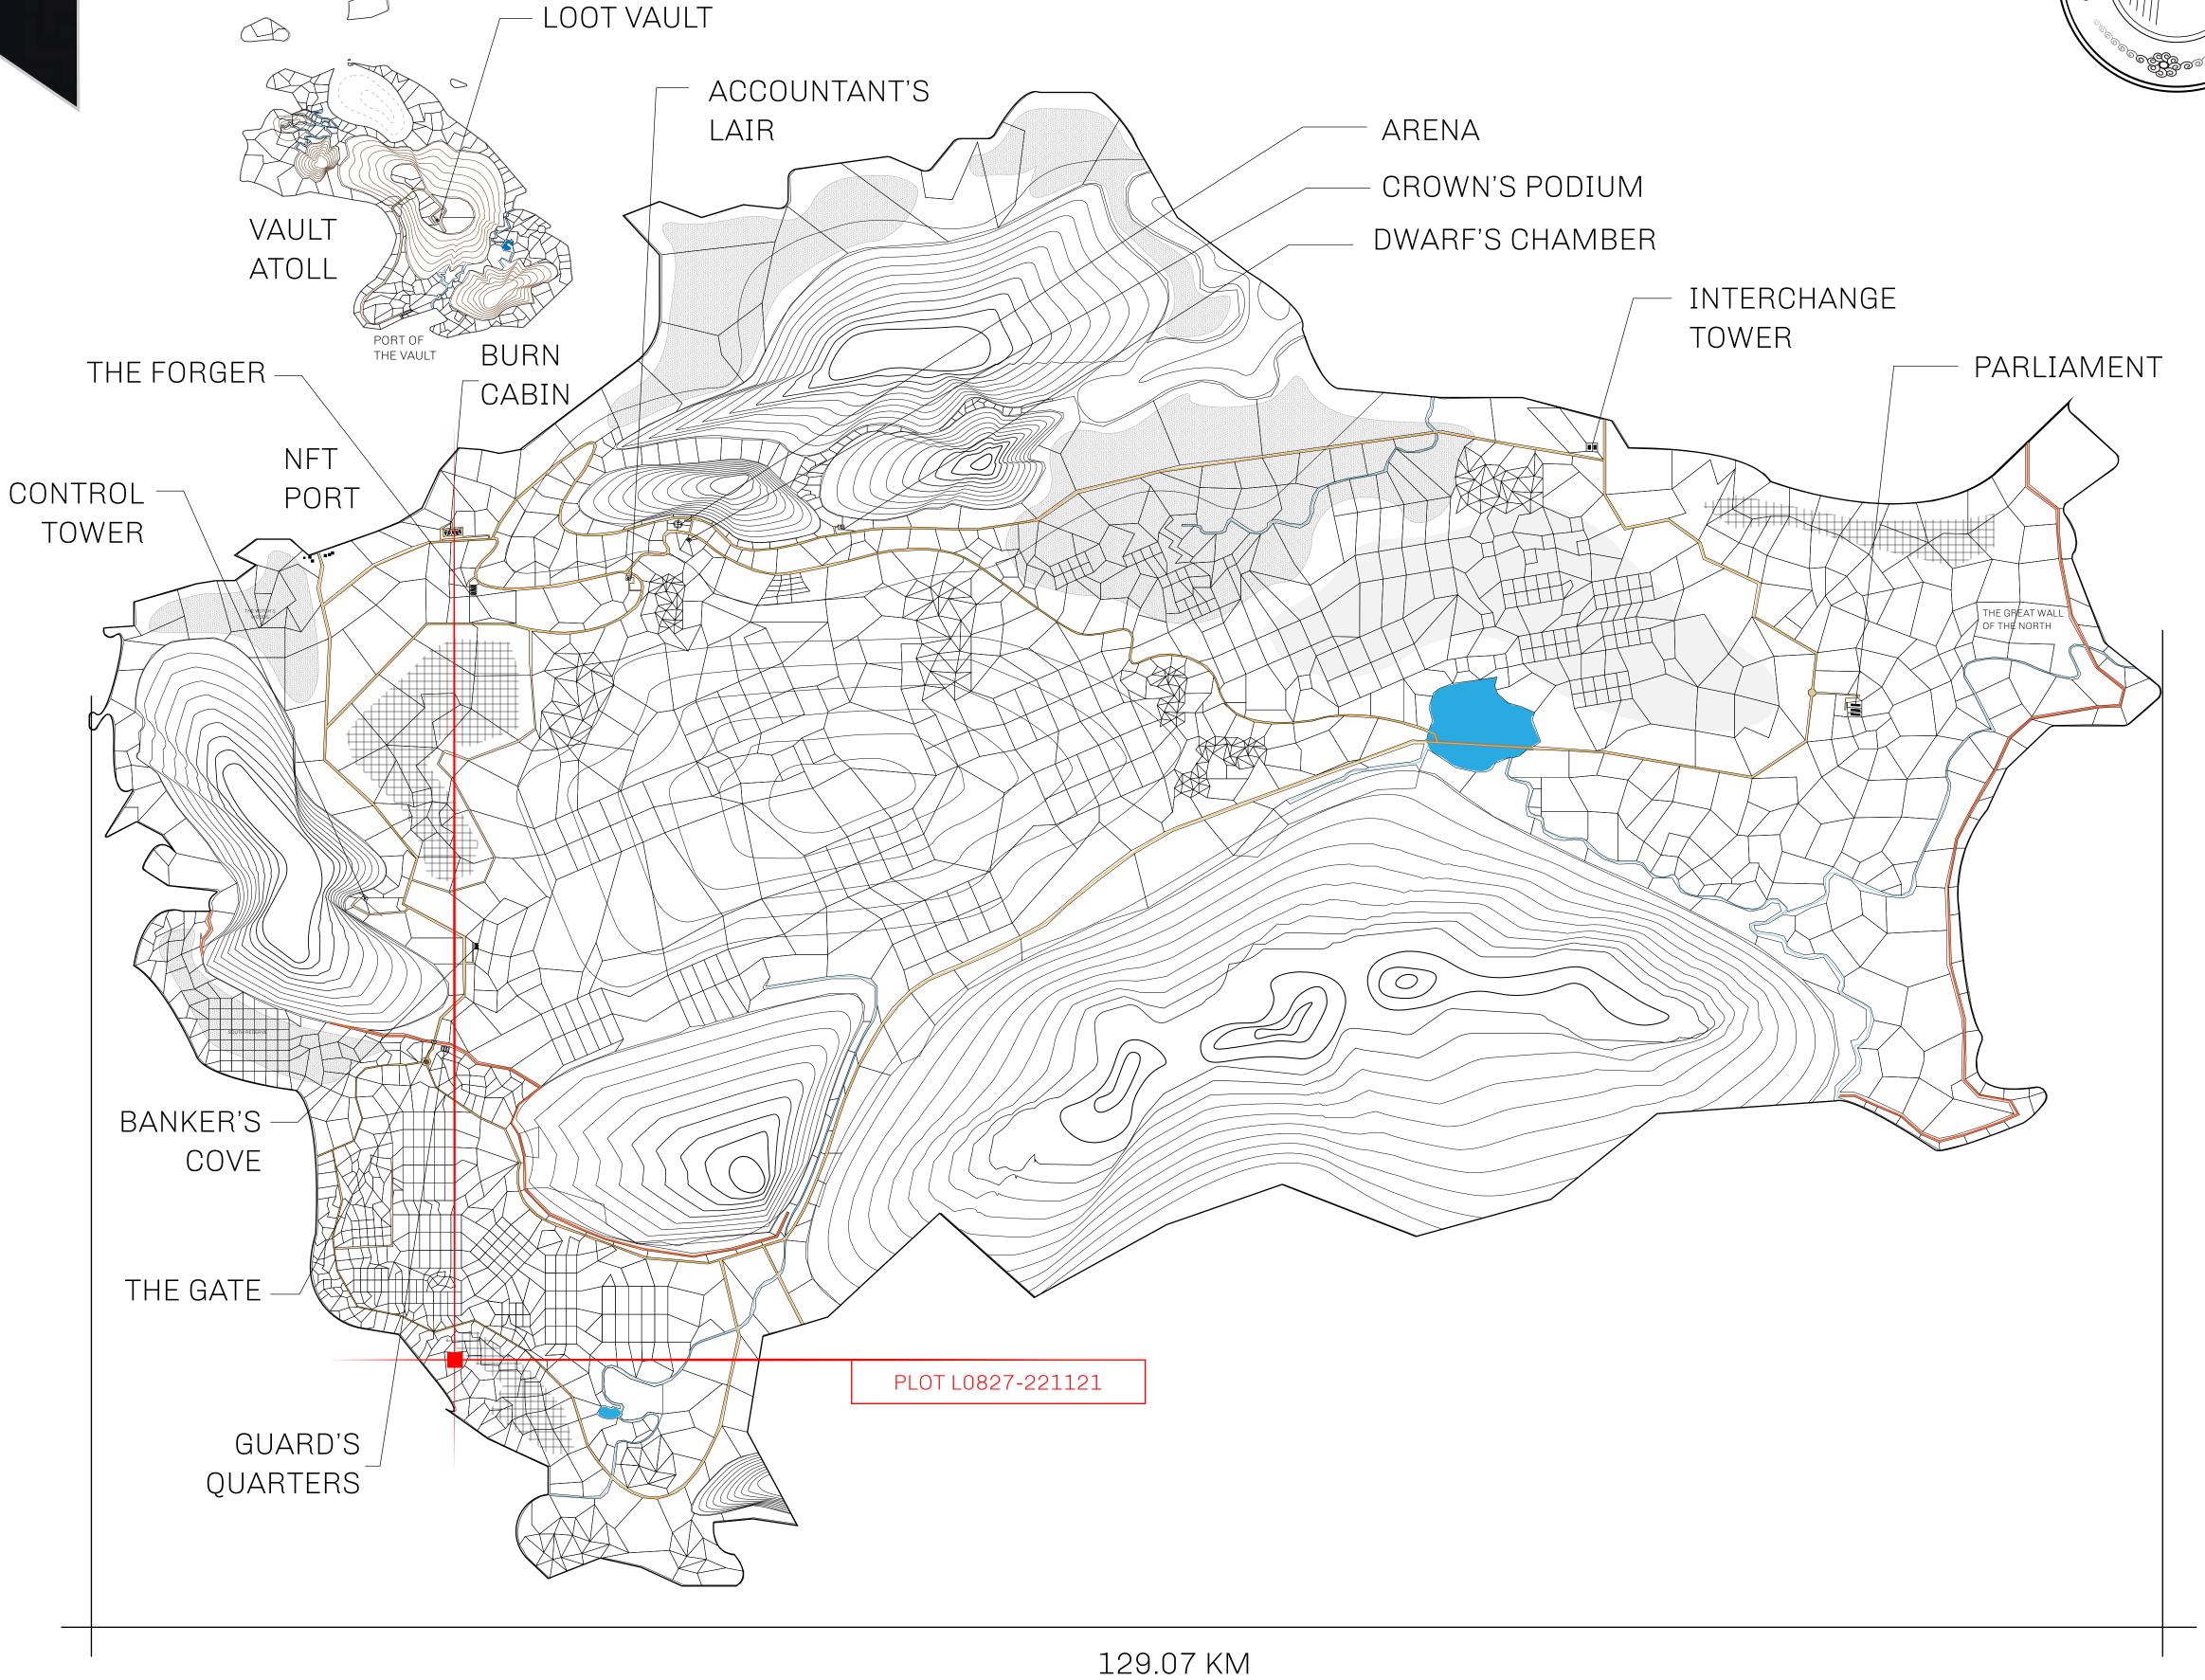

## GEOGRAPHY

COASTLINE 462.64 KM (287.47 MILES)

OCEAN, ROYAUME DE SATOSHI, X BY SL & TERRITORIO LTT ST BORDERS

HIGHEST POINT MOUNT ARES +8120 M

LOWEST POINT NFT PORT 0 M

PLOTS 2284 SCALE 1:50000

## H.M. LNFT Land Registry

L0827-221121

TITLE NUMBER

ADMINISTRATIVE AREA

THE GREAT EMPIRE

ISSUED 22 November 2021

SCALE 1/50000

OWNER ENTITLEMENT