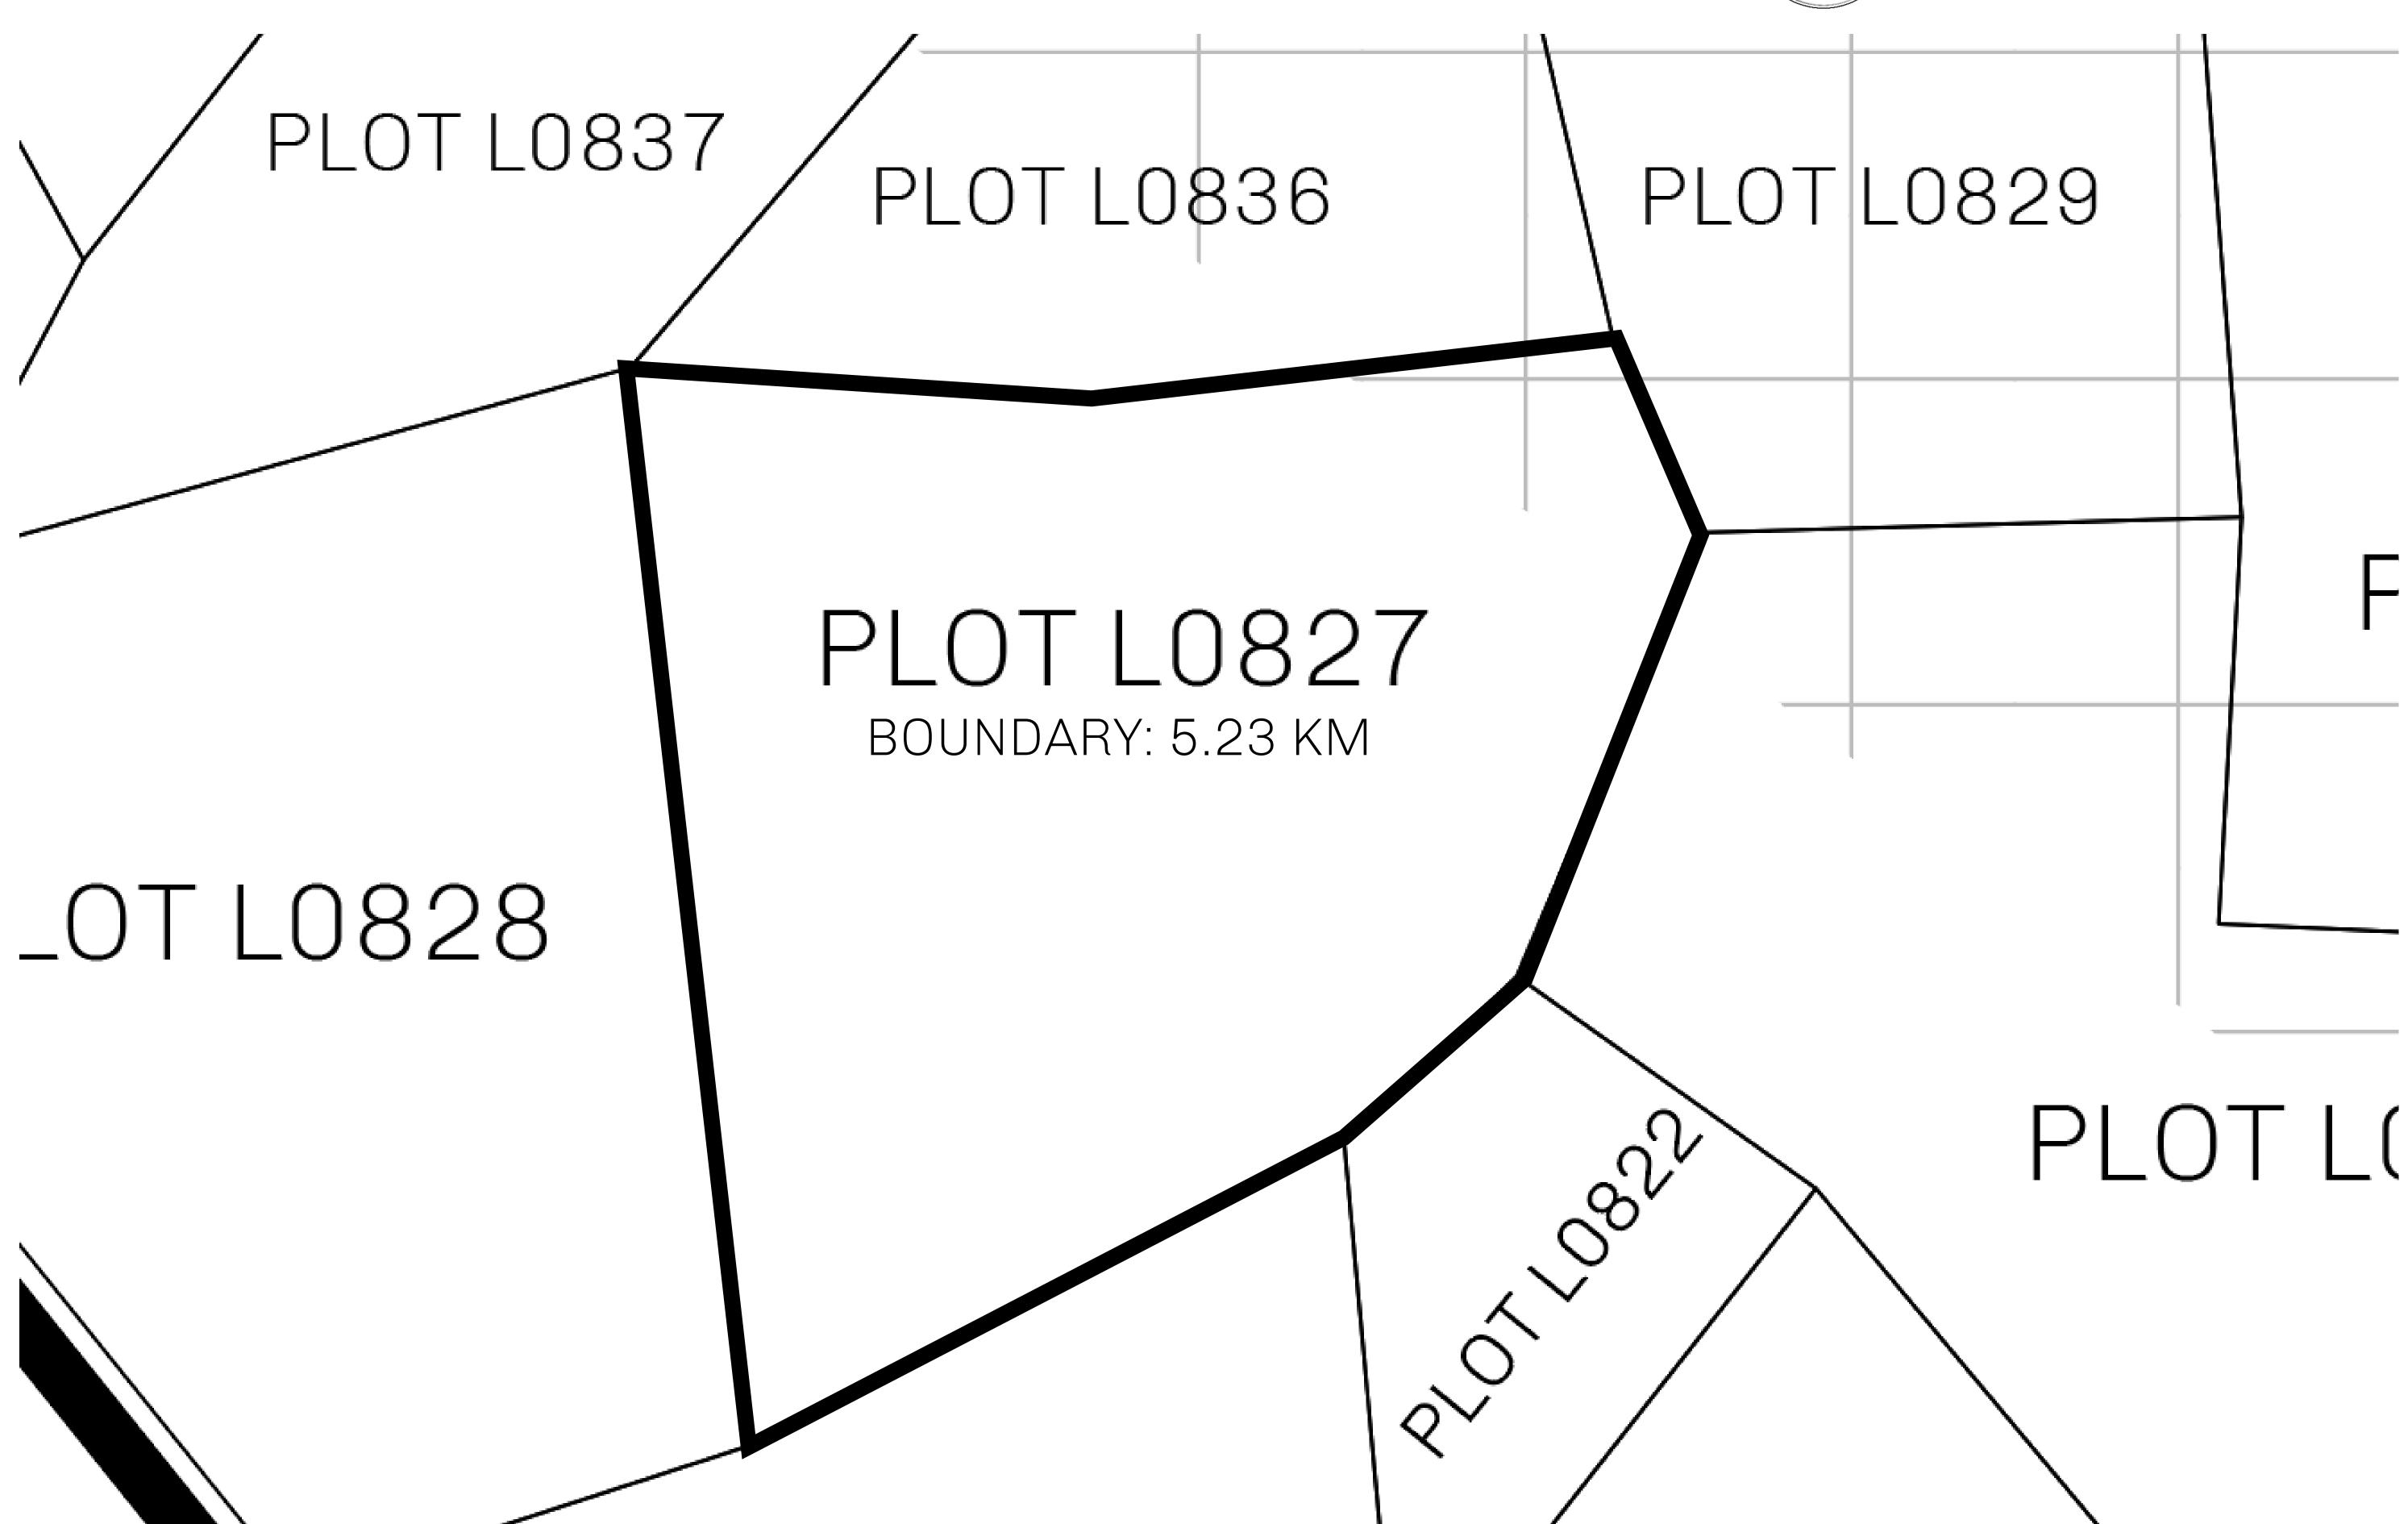

## H.M. LNFT Land Registry

L0827-221121

TITLE NUMBER

ADMINISTRATIVE AREA

THE GREAT EMPIRE

ISSUED 22 November 2021

SCALE 1/50000

OWNER ENTITLEMENT

## GEOGRAPHY

COASTLINE 462.64 KM (287.47 MILES)

OCEAN, ROYAUME DE SATOSHI, X BY SL & TERRITORIO LTT ST BORDERS

HIGHEST POINT MOUNT ARES +8120 M

LOWEST POINT NFT PORT 0 M

PLOTS 2284 SCALE 1:50000