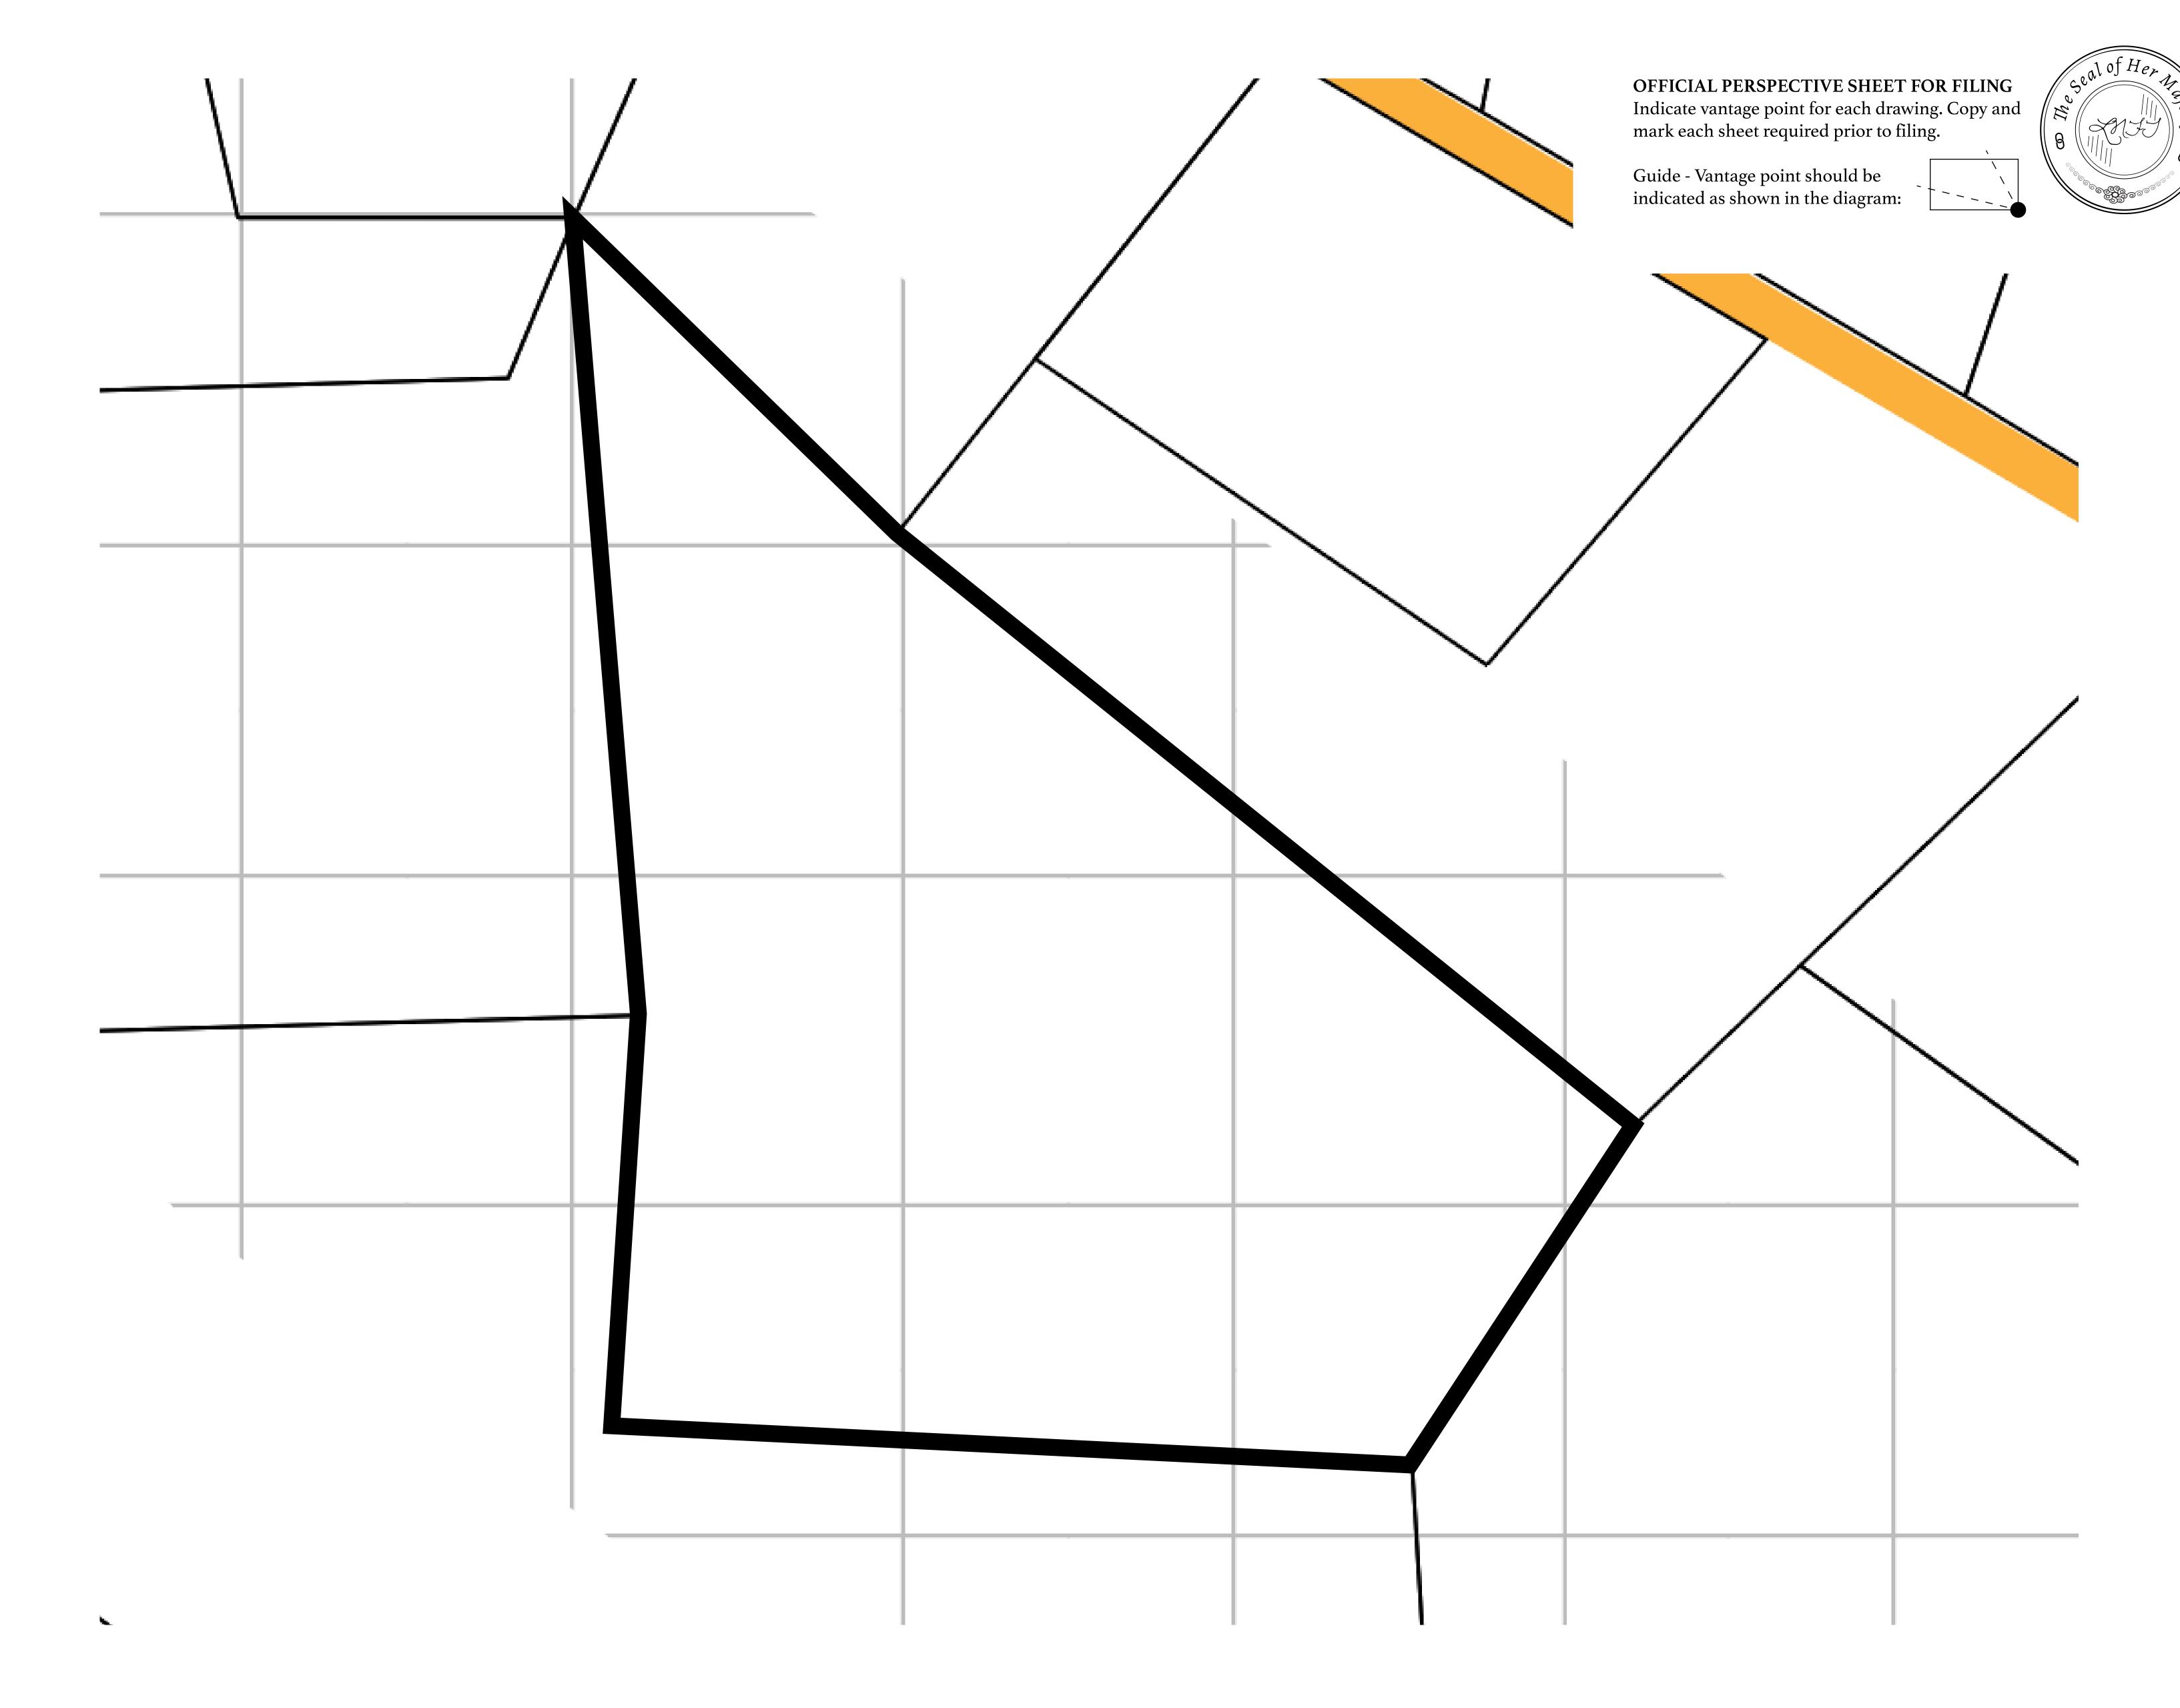

## GEOGRAPHY

COASTLINE 462.64 KM (287.47 MILES)

OCEAN, ROYAUME DE SATOSHI, X BY SL & TERRITORIO LTT ST BORDERS

HIGHEST POINT MOUNT ARES +8120 M

LOWEST POINT NFT PORT 0 M

PLOTS 2284 SCALE 1:50000

## H.M. LNFT Land Registry

L0826-221121

TITLE NUMBER

ADMINISTRATIVE AREA

THE GREAT EMPIRE

ISSUED 22 November 2021

SCALE **1/50000** 

OWNER ENTITLEMENT