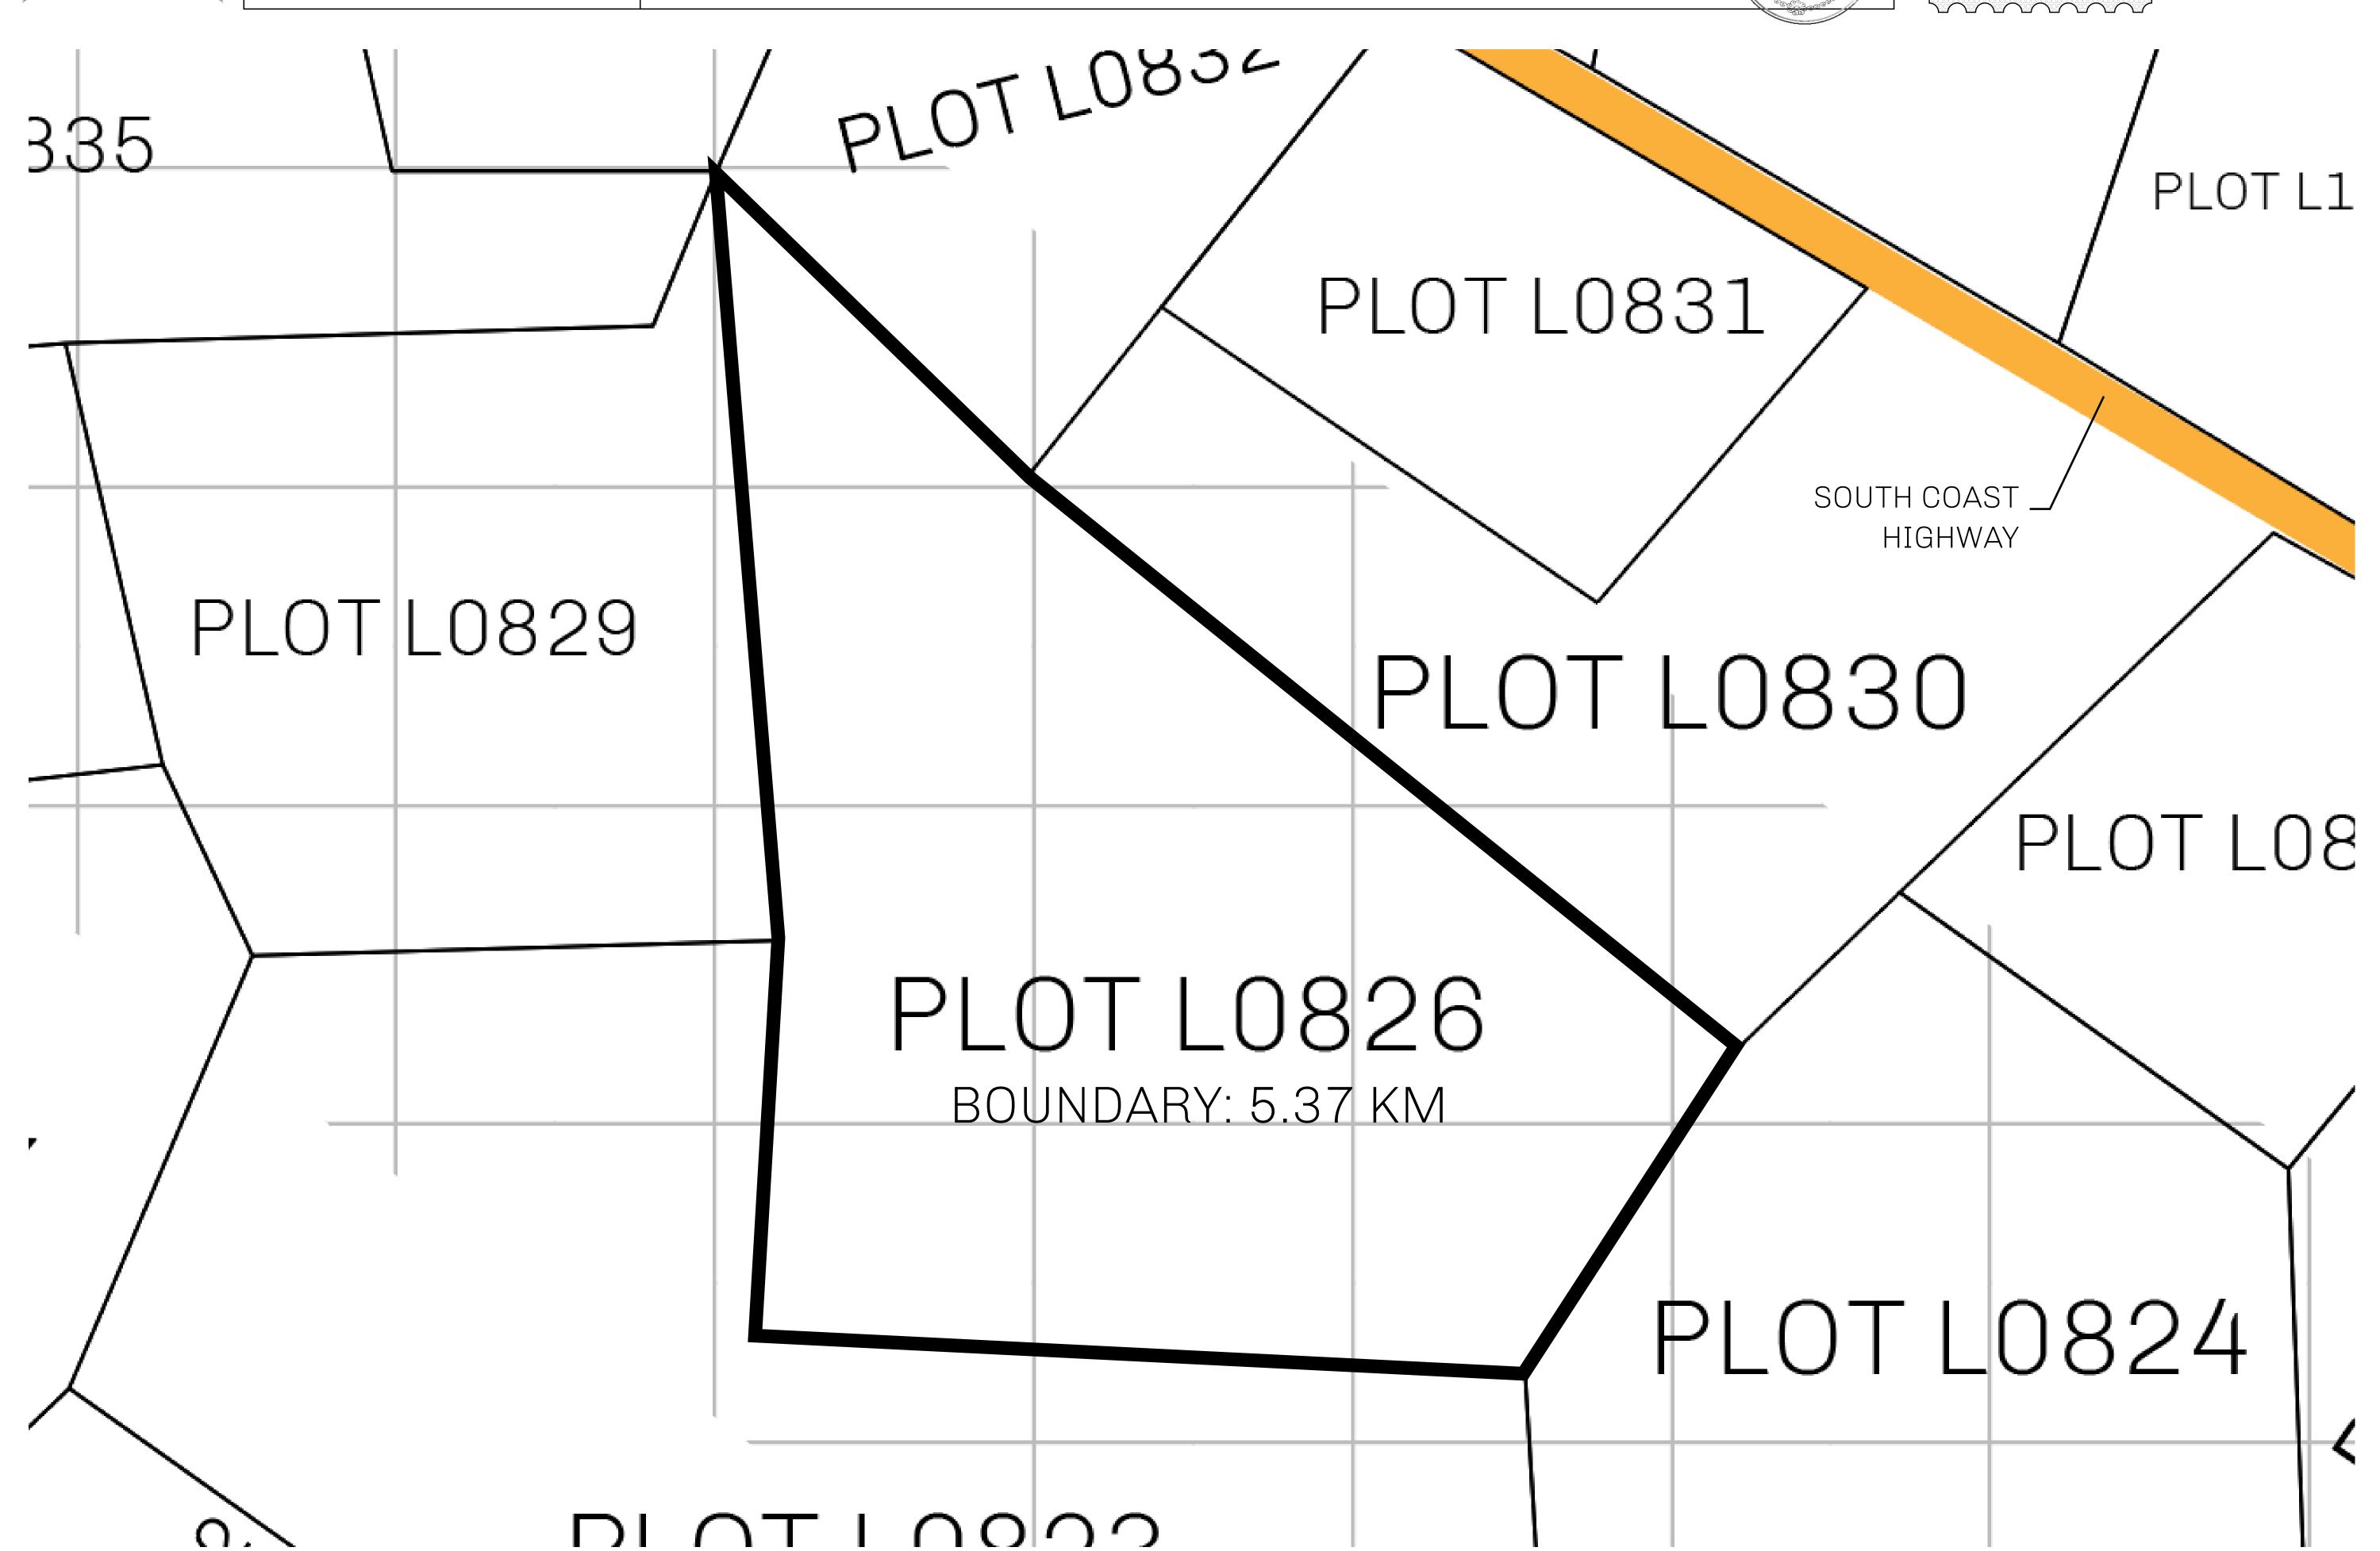

## GEOGRAPHY

COASTLINE 462.64 KM (287.47 MILES)

OCEAN, ROYAUME DE SATOSHI, X BY SL & TERRITORIO LTT ST BORDERS

HIGHEST POINT MOUNT ARES +8120 M

LOWEST POINT NFT PORT 0 M

PLOTS 2284 SCALE 1:50000

## H.M. LNFT Land Registry

L0826-221121

TITLE NUMBER

ADMINISTRATIVE AREA

THE GREAT EMPIRE

ISSUED 22 November 2021

SCALE **1/50000** 

OWNER ENTITLEMENT