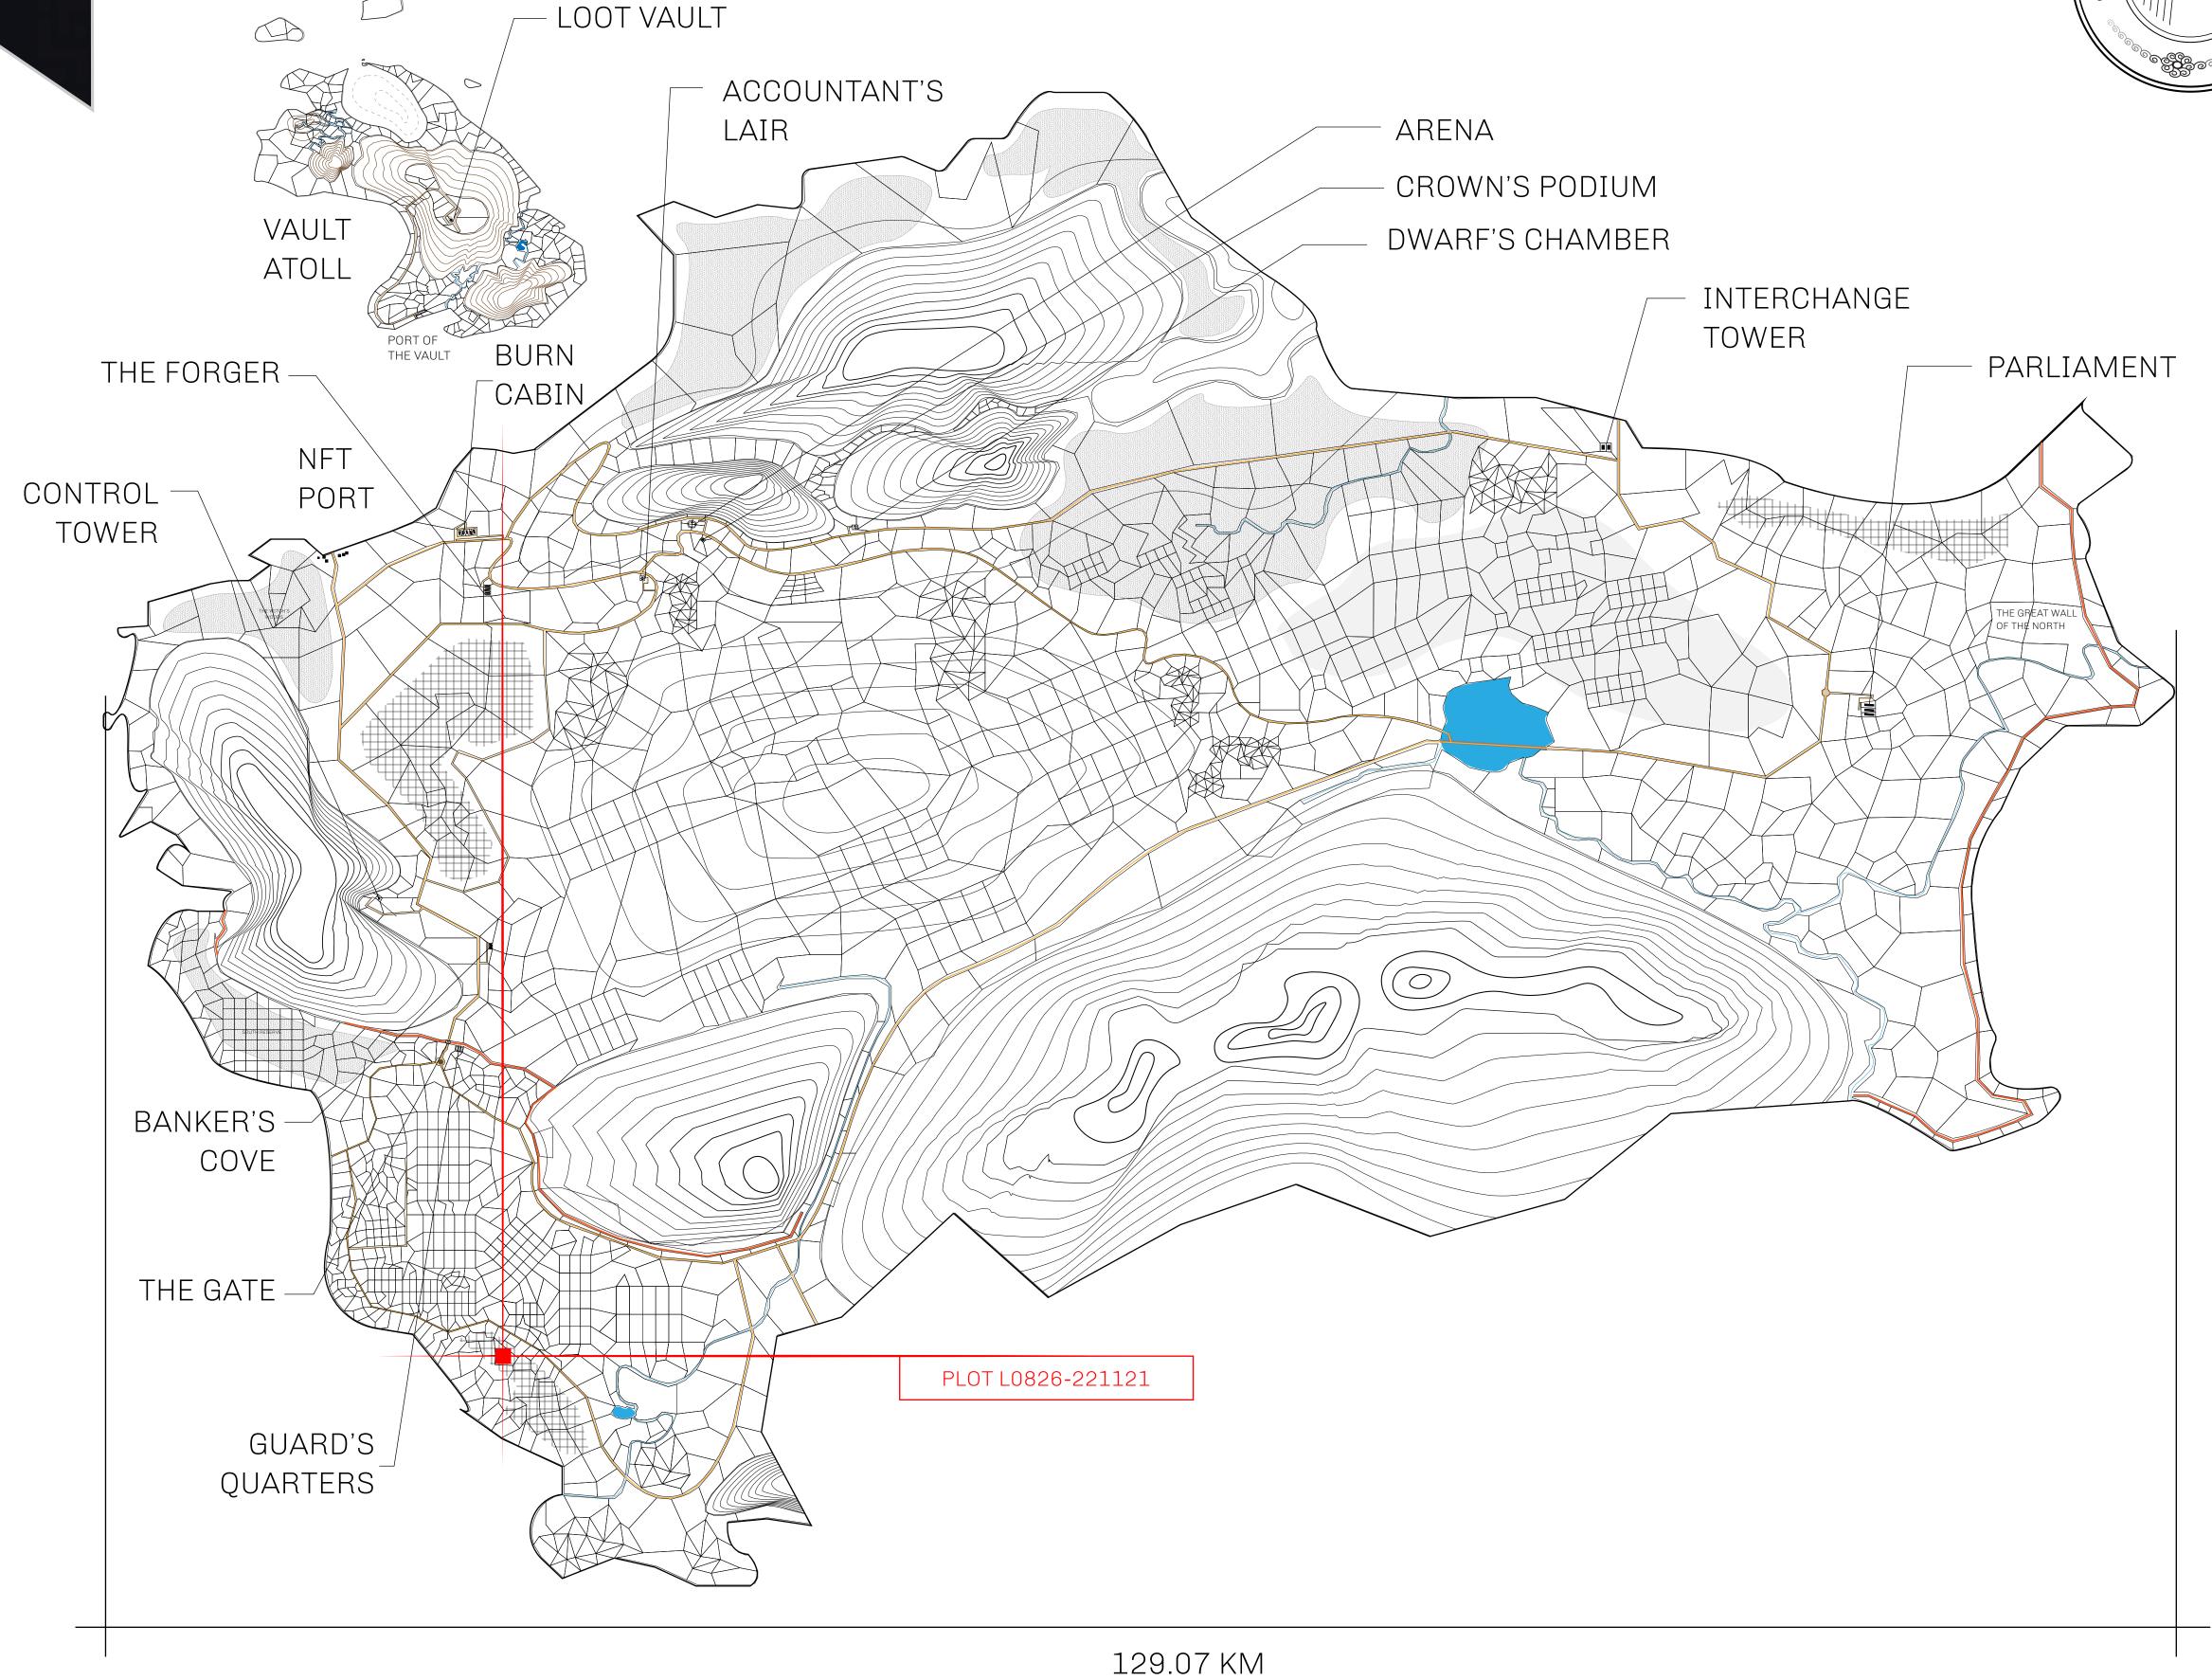

## GEOGRAPHY

COASTLINE 462.64 KM (287.47 MILES)

OCEAN, ROYAUME DE SATOSHI, X BY SL & TERRITORIO LTT ST BORDERS

HIGHEST POINT MOUNT ARES +8120 M

LOWEST POINT NFT PORT 0 M

PLOTS 2284 SCALE 1:50000

## H.M. LNFT Land Registry

L0826-221121

TITLE NUMBER

ADMINISTRATIVE AREA

THE GREAT EMPIRE

ISSUED 22 November 2021

SCALE **1/50000** 

OWNER ENTITLEMENT