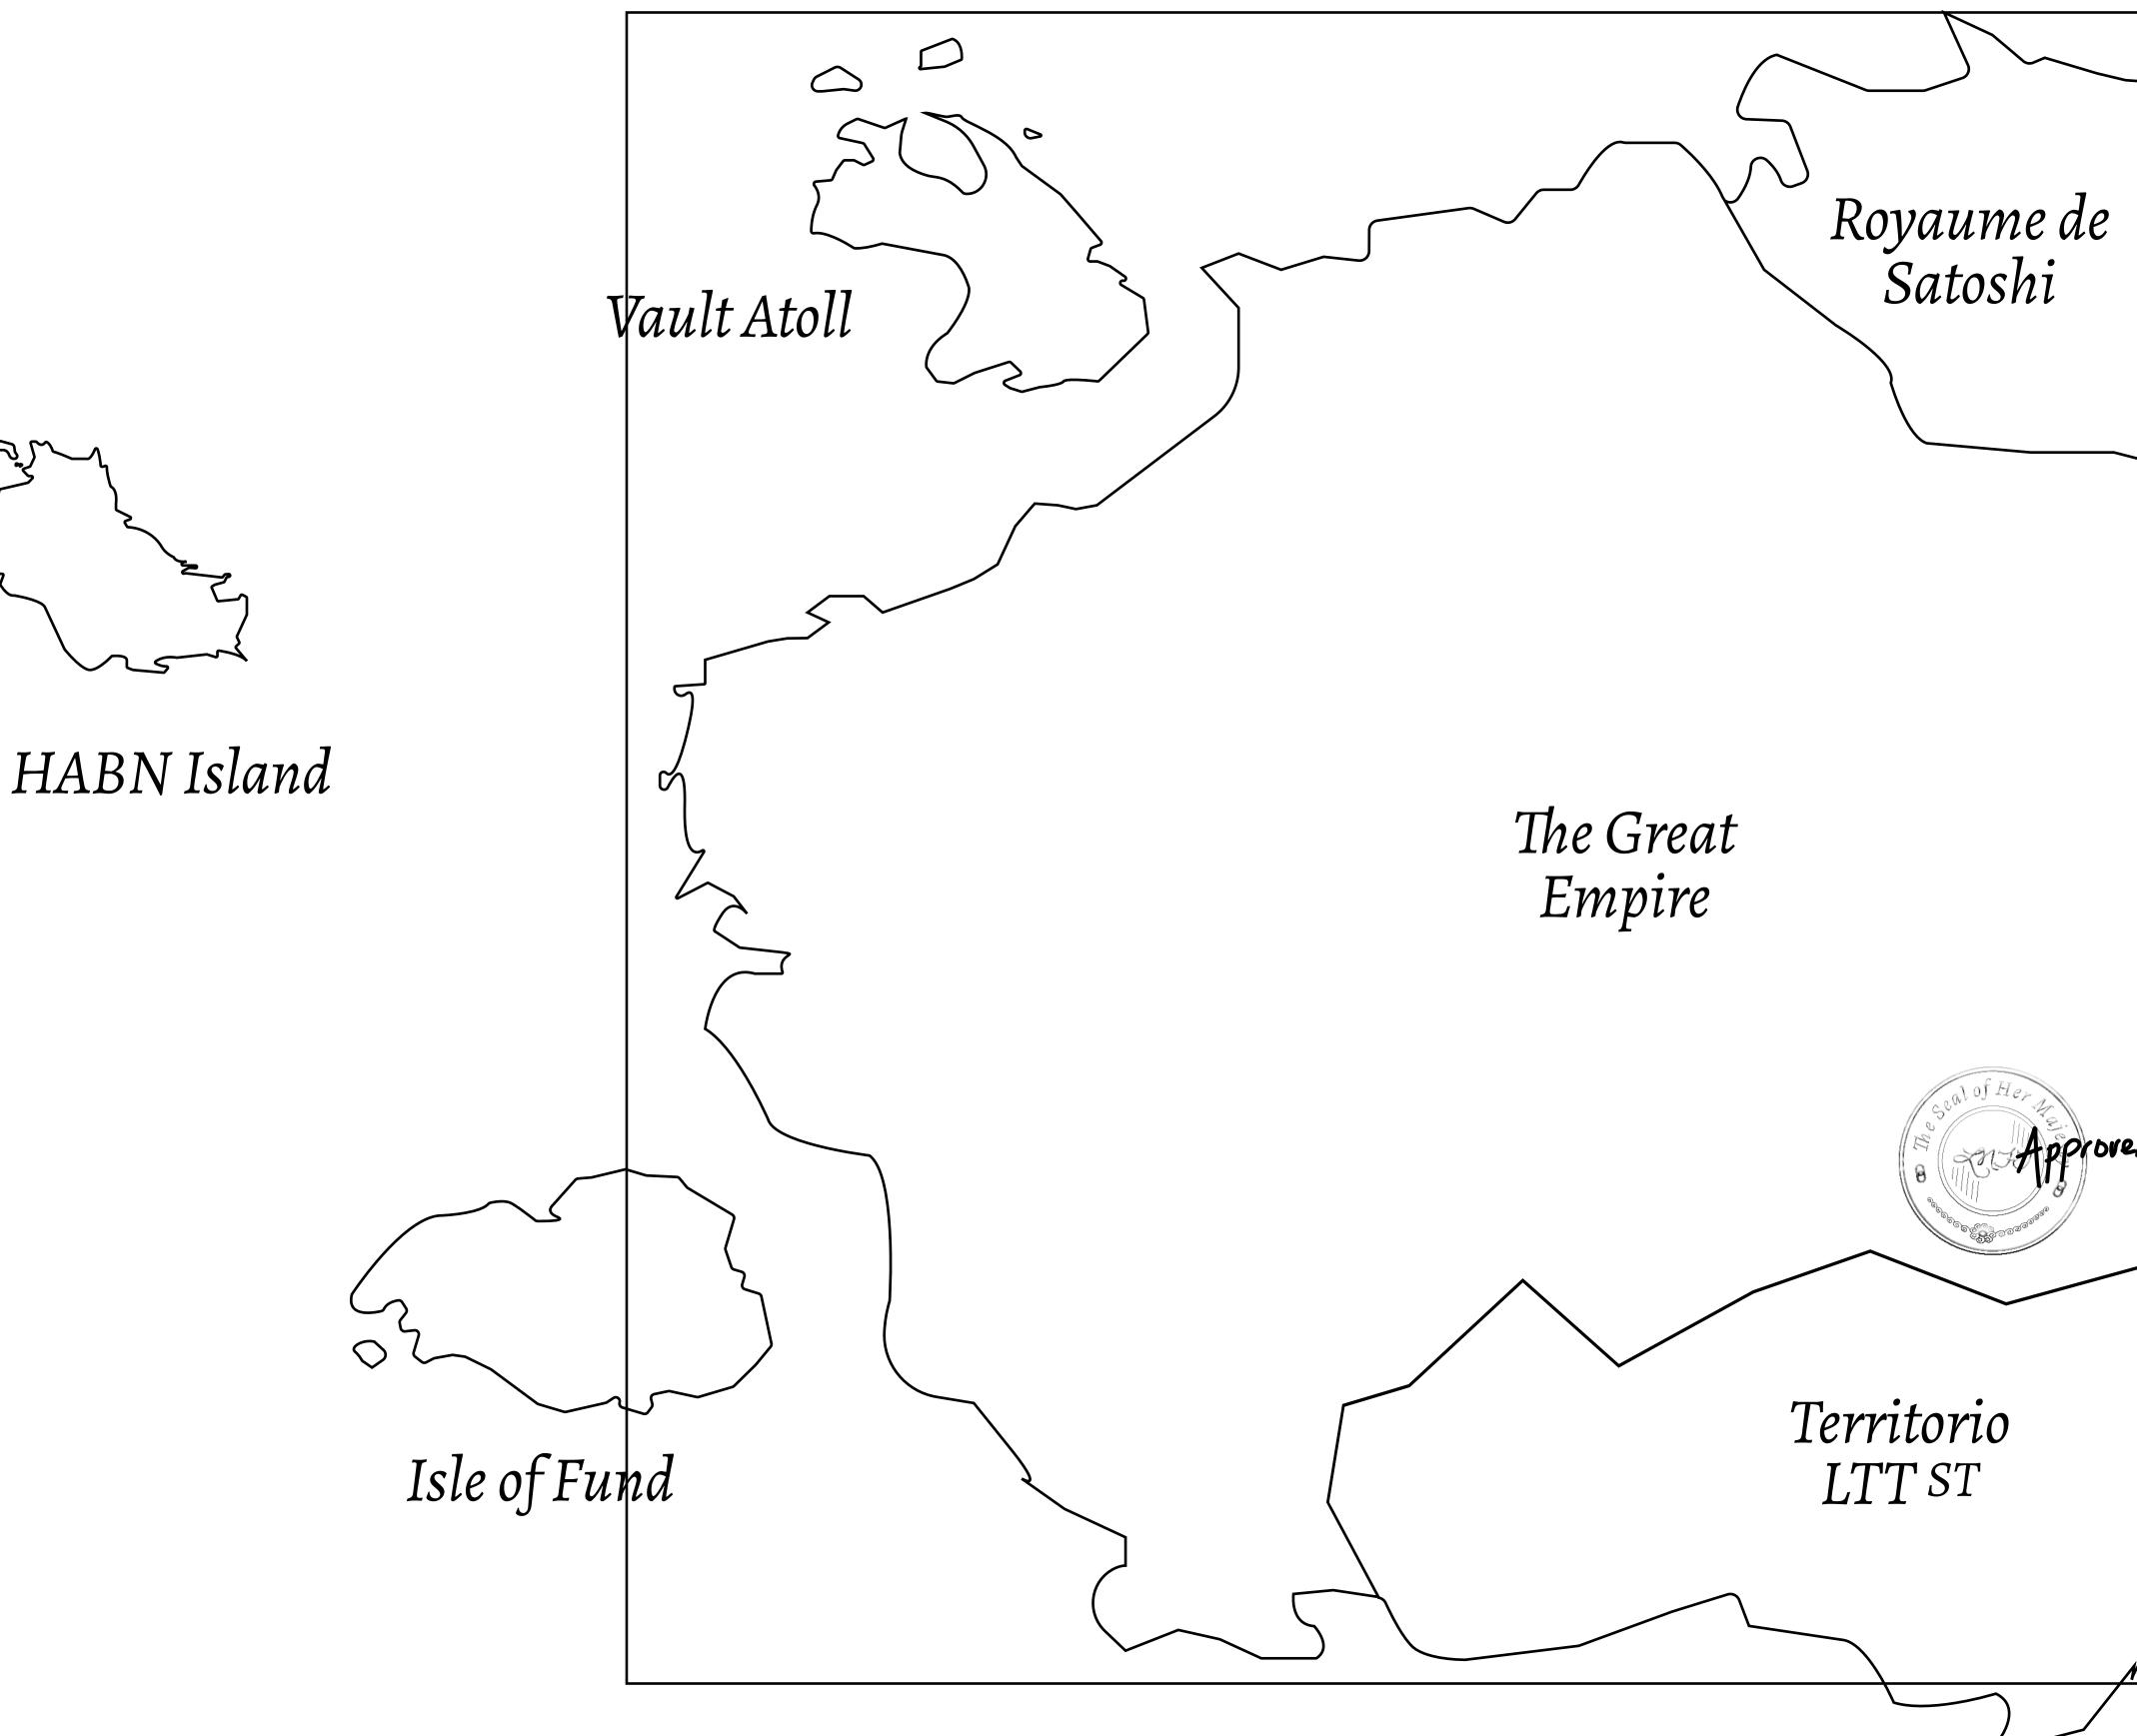

## H.M. LNFT Land Registry

ADMINISTRATIVE AREA

OWNER ENTITLEMENT

THE GREAT

Type W-GE: SI (rewarded in C

|               | TITLE NUMBER<br>L0825-221121                        |               |                |
|---------------|-----------------------------------------------------|---------------|----------------|
| y             |                                                     |               |                |
| <b>EMPIRE</b> | ISSUED 22 November 2021                             | bj.           | SCALE 1/50000  |
|               | of all BUN sales based on number<br>t 4 NFT Stories | of NFT S      | Stories minted |
|               |                                                     |               |                |
|               |                                                     |               |                |
|               |                                                     | ~             |                |
|               |                                                     | $\sim_{\ell}$ | アノス            |
|               |                                                     |               | 127            |
|               |                                                     |               | ~~~            |
|               |                                                     |               |                |
|               |                                                     |               |                |
|               |                                                     |               |                |
| ΟТ            |                                                     |               |                |
|               | L0825                                               |               |                |
| SOUNDA        | ARY: 2.88 KM                                        |               |                |
|               |                                                     |               | $\sim$         |
|               |                                                     |               | 9              |
|               |                                                     |               |                |
|               |                                                     |               | $Q_{n}$        |
|               |                                                     | C             | $\mathbf{i}$   |
|               |                                                     |               |                |
|               |                                                     |               |                |
| $\mathbf{D}$  |                                                     |               |                |
| 32            | 4    ()                                             |               | /              |
|               |                                                     |               | -              |
|               |                                                     |               |                |