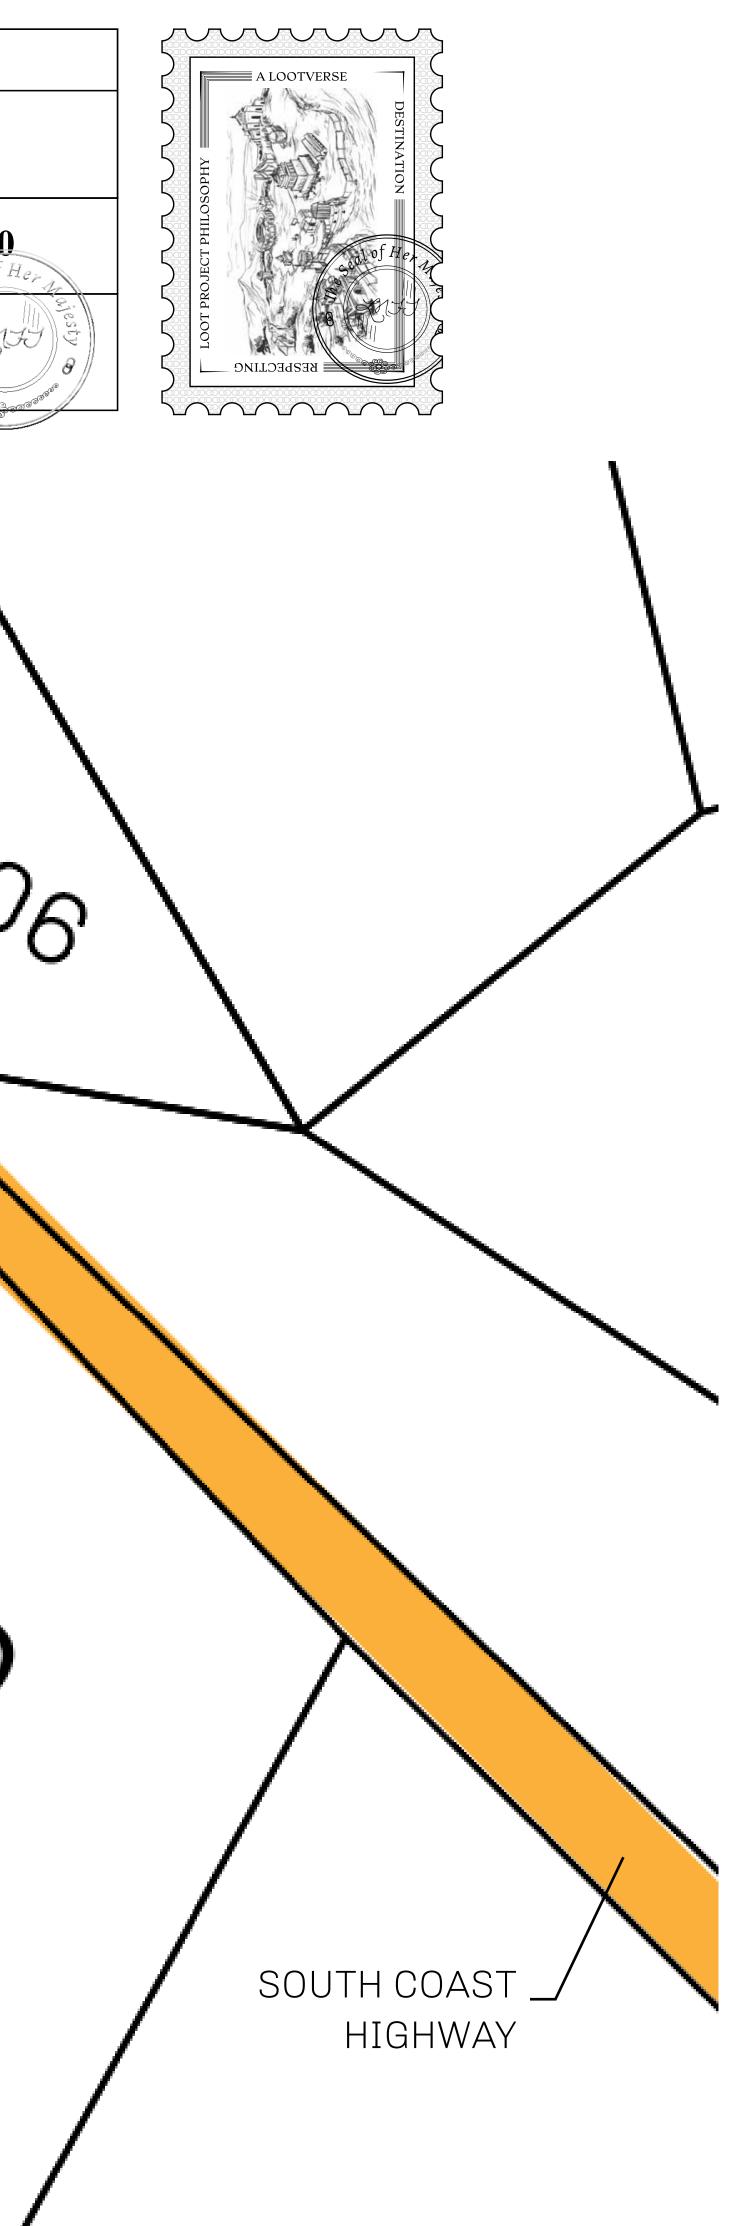

## H.M. LNFT Land Registry

ADMINISTRATIVE AREA

OWNER ENTITLEMENT

THE GREAT

Type W-GE: SI (rewarded in C

|               | TITLE NUMBER<br>L0825-221121                        |               |                |
|---------------|-----------------------------------------------------|---------------|----------------|
| y             |                                                     |               |                |
| <b>EMPIRE</b> | ISSUED 22 November 2021                             | bj.           | SCALE 1/50000  |
|               | of all BUN sales based on number<br>t 4 NFT Stories | of NFT S      | Stories minted |
|               |                                                     |               |                |
|               |                                                     |               |                |
|               |                                                     | ~             |                |
|               |                                                     | $\sim_{\ell}$ | アノス            |
|               |                                                     |               | 127            |
|               |                                                     |               | ~~~            |
|               |                                                     |               |                |
|               |                                                     |               |                |
|               |                                                     |               |                |
| ΟТ            |                                                     |               |                |
|               | L0825                                               |               |                |
| SOUNDA        | ARY: 2.88 KM                                        |               |                |
|               |                                                     |               | $\sim$         |
|               |                                                     |               | 9              |
|               |                                                     |               |                |
|               |                                                     |               | $Q_{n}$        |
|               |                                                     | C             | $\mathbf{i}$   |
|               |                                                     |               |                |
|               |                                                     |               |                |
| $\mathbf{D}$  |                                                     |               |                |
| 32            | 4    ()                                             |               | /              |
|               |                                                     |               | -              |
|               |                                                     |               |                |