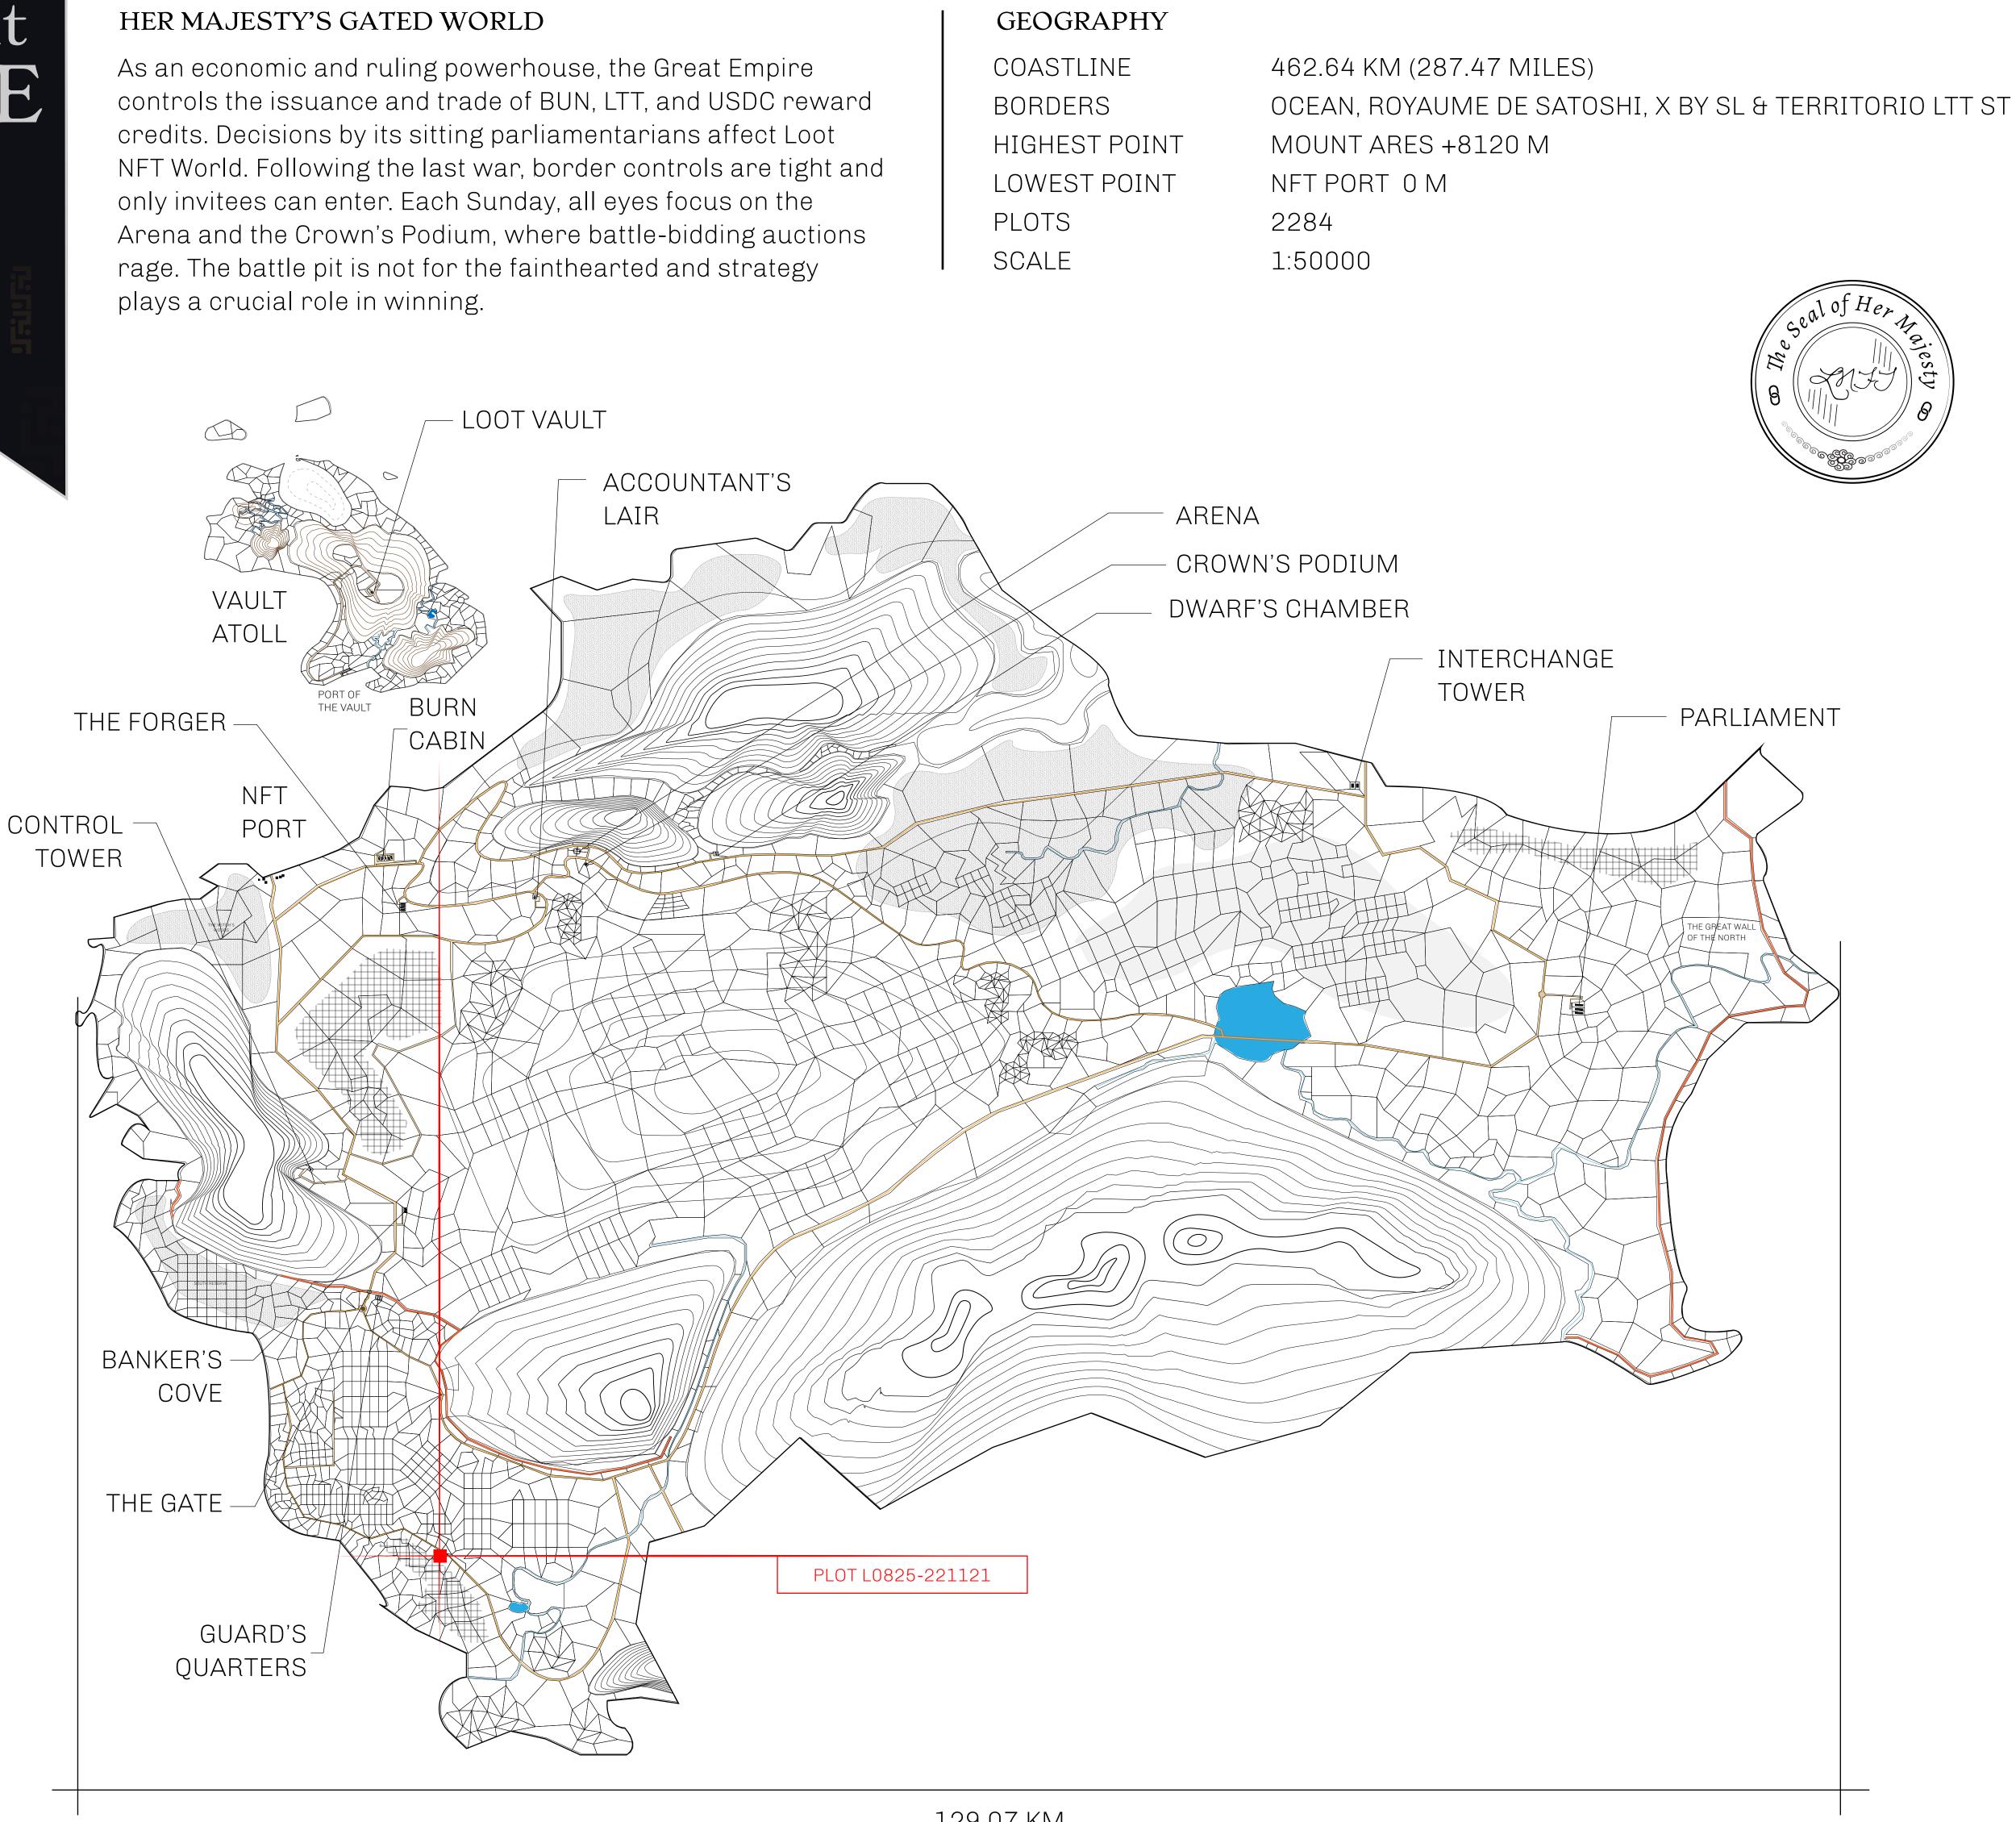

## H.M. LNFT Land Registry

ADMINISTRATIVE AREA

OWNER ENTITLEMENT

THE GREAT

Type W-GE: SI (rewarded in C

|               | TITLE NUMBER<br>L0825-221121                        |               |                |
|---------------|-----------------------------------------------------|---------------|----------------|
| y             |                                                     |               |                |
| <b>EMPIRE</b> | ISSUED 22 November 2021                             | bj.           | SCALE 1/50000  |
|               | of all BUN sales based on number<br>t 4 NFT Stories | of NFT S      | Stories minted |
|               |                                                     |               |                |
|               |                                                     |               |                |
|               |                                                     | ~             |                |
|               |                                                     | $\sim_{\ell}$ | アノス            |
|               |                                                     |               | 127            |
|               |                                                     |               | ~~~            |
|               |                                                     |               |                |
|               |                                                     |               |                |
|               |                                                     |               |                |
| ΟТ            |                                                     |               |                |
|               | L0825                                               |               |                |
| SOUNDA        | ARY: 2.88 KM                                        |               |                |
|               |                                                     |               | $\sim$         |
|               |                                                     |               | 9              |
|               |                                                     |               |                |
|               |                                                     |               | $Q_{n}$        |
|               |                                                     | C             | $\mathbf{i}$   |
|               |                                                     |               |                |
|               |                                                     |               |                |
| $\mathbf{D}$  |                                                     |               |                |
| 32            | 4    ()                                             |               | /              |
|               |                                                     |               | -              |
|               |                                                     |               |                |