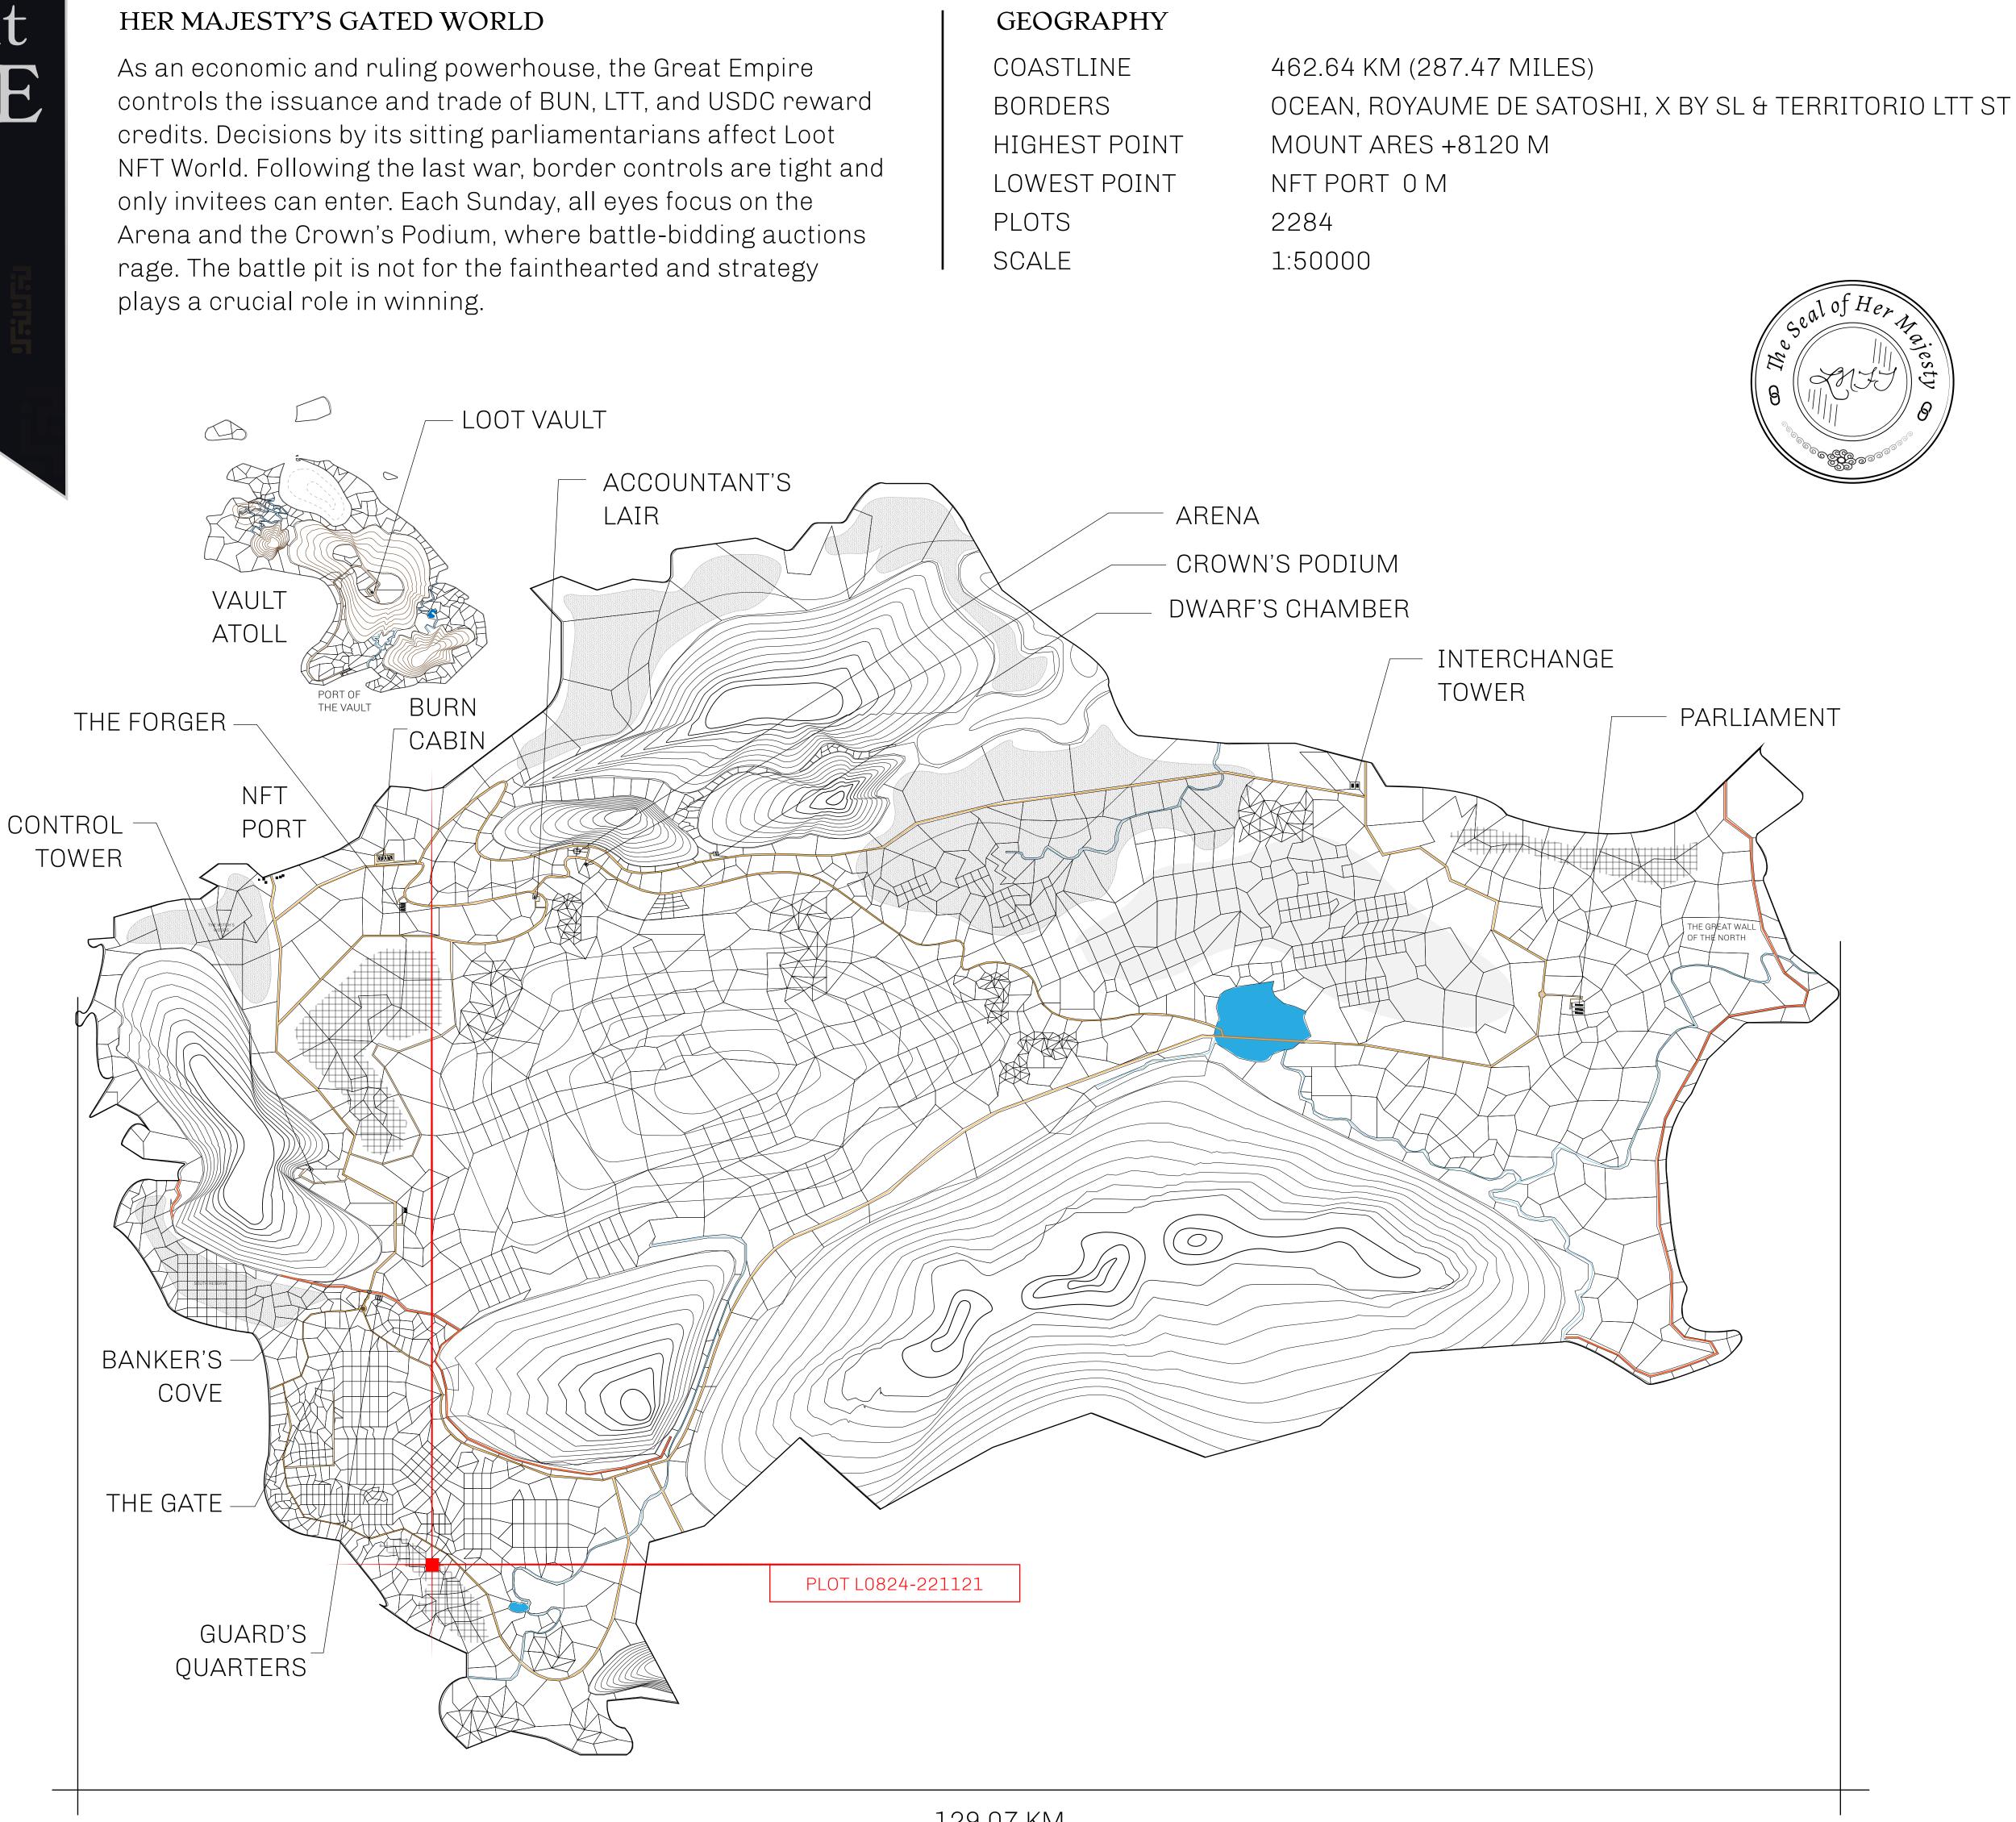

## LOOT NFT WORLD

 $\int$ 

|               | TITLE NUMBER                      |                  |               |           |         |
|---------------|-----------------------------------|------------------|---------------|-----------|---------|
| <i>y</i>      | L0824-221121                      |                  |               |           |         |
| <b>EMPIRE</b> | ISSUED 22                         | November 2021    | Jo.I.         | SCALE     | 1/5000( |
|               | of all BUN sales<br>4 NFT Stories | s based on numbe | er of NFT St  | ories min |         |
|               |                                   | /                |               |           |         |
|               |                                   |                  |               |           |         |
|               |                                   |                  | $\frown \top$ |           |         |
|               |                                   | PL(              | JI            | LU        | NO.     |
|               |                                   |                  |               |           |         |
|               |                                   |                  |               |           |         |
|               |                                   |                  |               |           |         |
|               |                                   |                  |               |           |         |
|               |                                   |                  |               |           |         |
|               |                                   |                  |               |           |         |
|               |                                   |                  |               |           |         |
|               |                                   | $\cap O$         | $\cap$        | ' I       |         |
| LU            |                                   | _08              | 24            | ╉         |         |
| BOUN          | IDARY:                            | 3.57 KN          | $\checkmark$  |           |         |
|               |                                   |                  |               |           | X       |
|               |                                   |                  |               |           |         |
|               |                                   |                  |               |           |         |
|               |                                   |                  |               |           |         |
|               |                                   |                  |               |           |         |
|               |                                   |                  |               |           |         |
|               |                                   |                  |               |           |         |