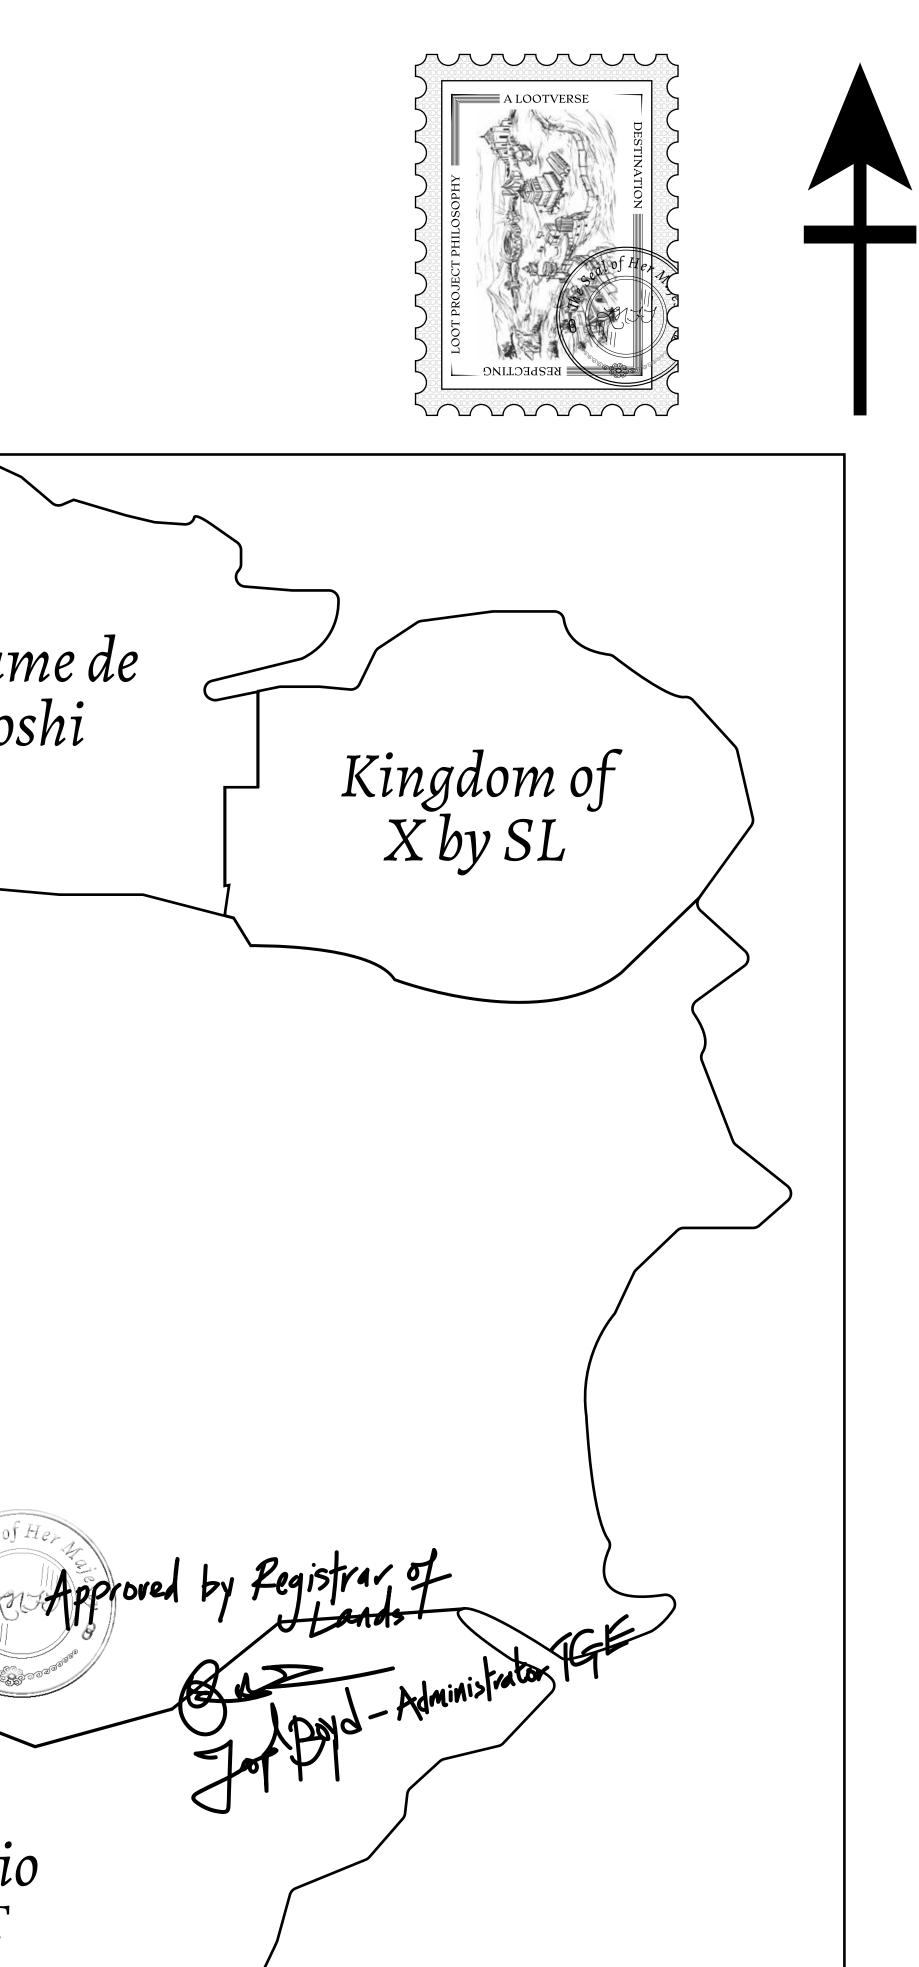

## LOOT NFT WORLD

 $\int$ 

|               | TITLE NUMBER                      |                  |               |           |         |
|---------------|-----------------------------------|------------------|---------------|-----------|---------|
| <i>y</i>      | L0824-221121                      |                  |               |           |         |
| <b>EMPIRE</b> | ISSUED 22                         | November 2021    | Jo.I.         | SCALE     | 1/5000( |
|               | of all BUN sales<br>4 NFT Stories | s based on numbe | er of NFT St  | ories min |         |
|               |                                   | /                |               |           |         |
|               |                                   |                  |               |           |         |
|               |                                   |                  | $\frown \top$ |           |         |
|               |                                   | PL(              | JI            | LU        | NO.     |
|               |                                   |                  |               |           |         |
|               |                                   |                  |               |           |         |
|               |                                   |                  |               |           |         |
|               |                                   |                  |               |           |         |
|               |                                   |                  |               |           |         |
|               |                                   |                  |               |           |         |
|               |                                   |                  |               |           |         |
|               |                                   | $\cap O$         | $\cap$        | ' I       |         |
| LU            |                                   | _08              | 24            | ╉         |         |
| BOUN          | IDARY:                            | 3.57 KN          | $\checkmark$  |           |         |
|               |                                   |                  |               |           | X       |
|               |                                   |                  |               |           |         |
|               |                                   |                  |               |           |         |
|               |                                   |                  |               |           |         |
|               |                                   |                  |               |           |         |
|               |                                   |                  |               |           |         |
|               |                                   |                  |               |           |         |