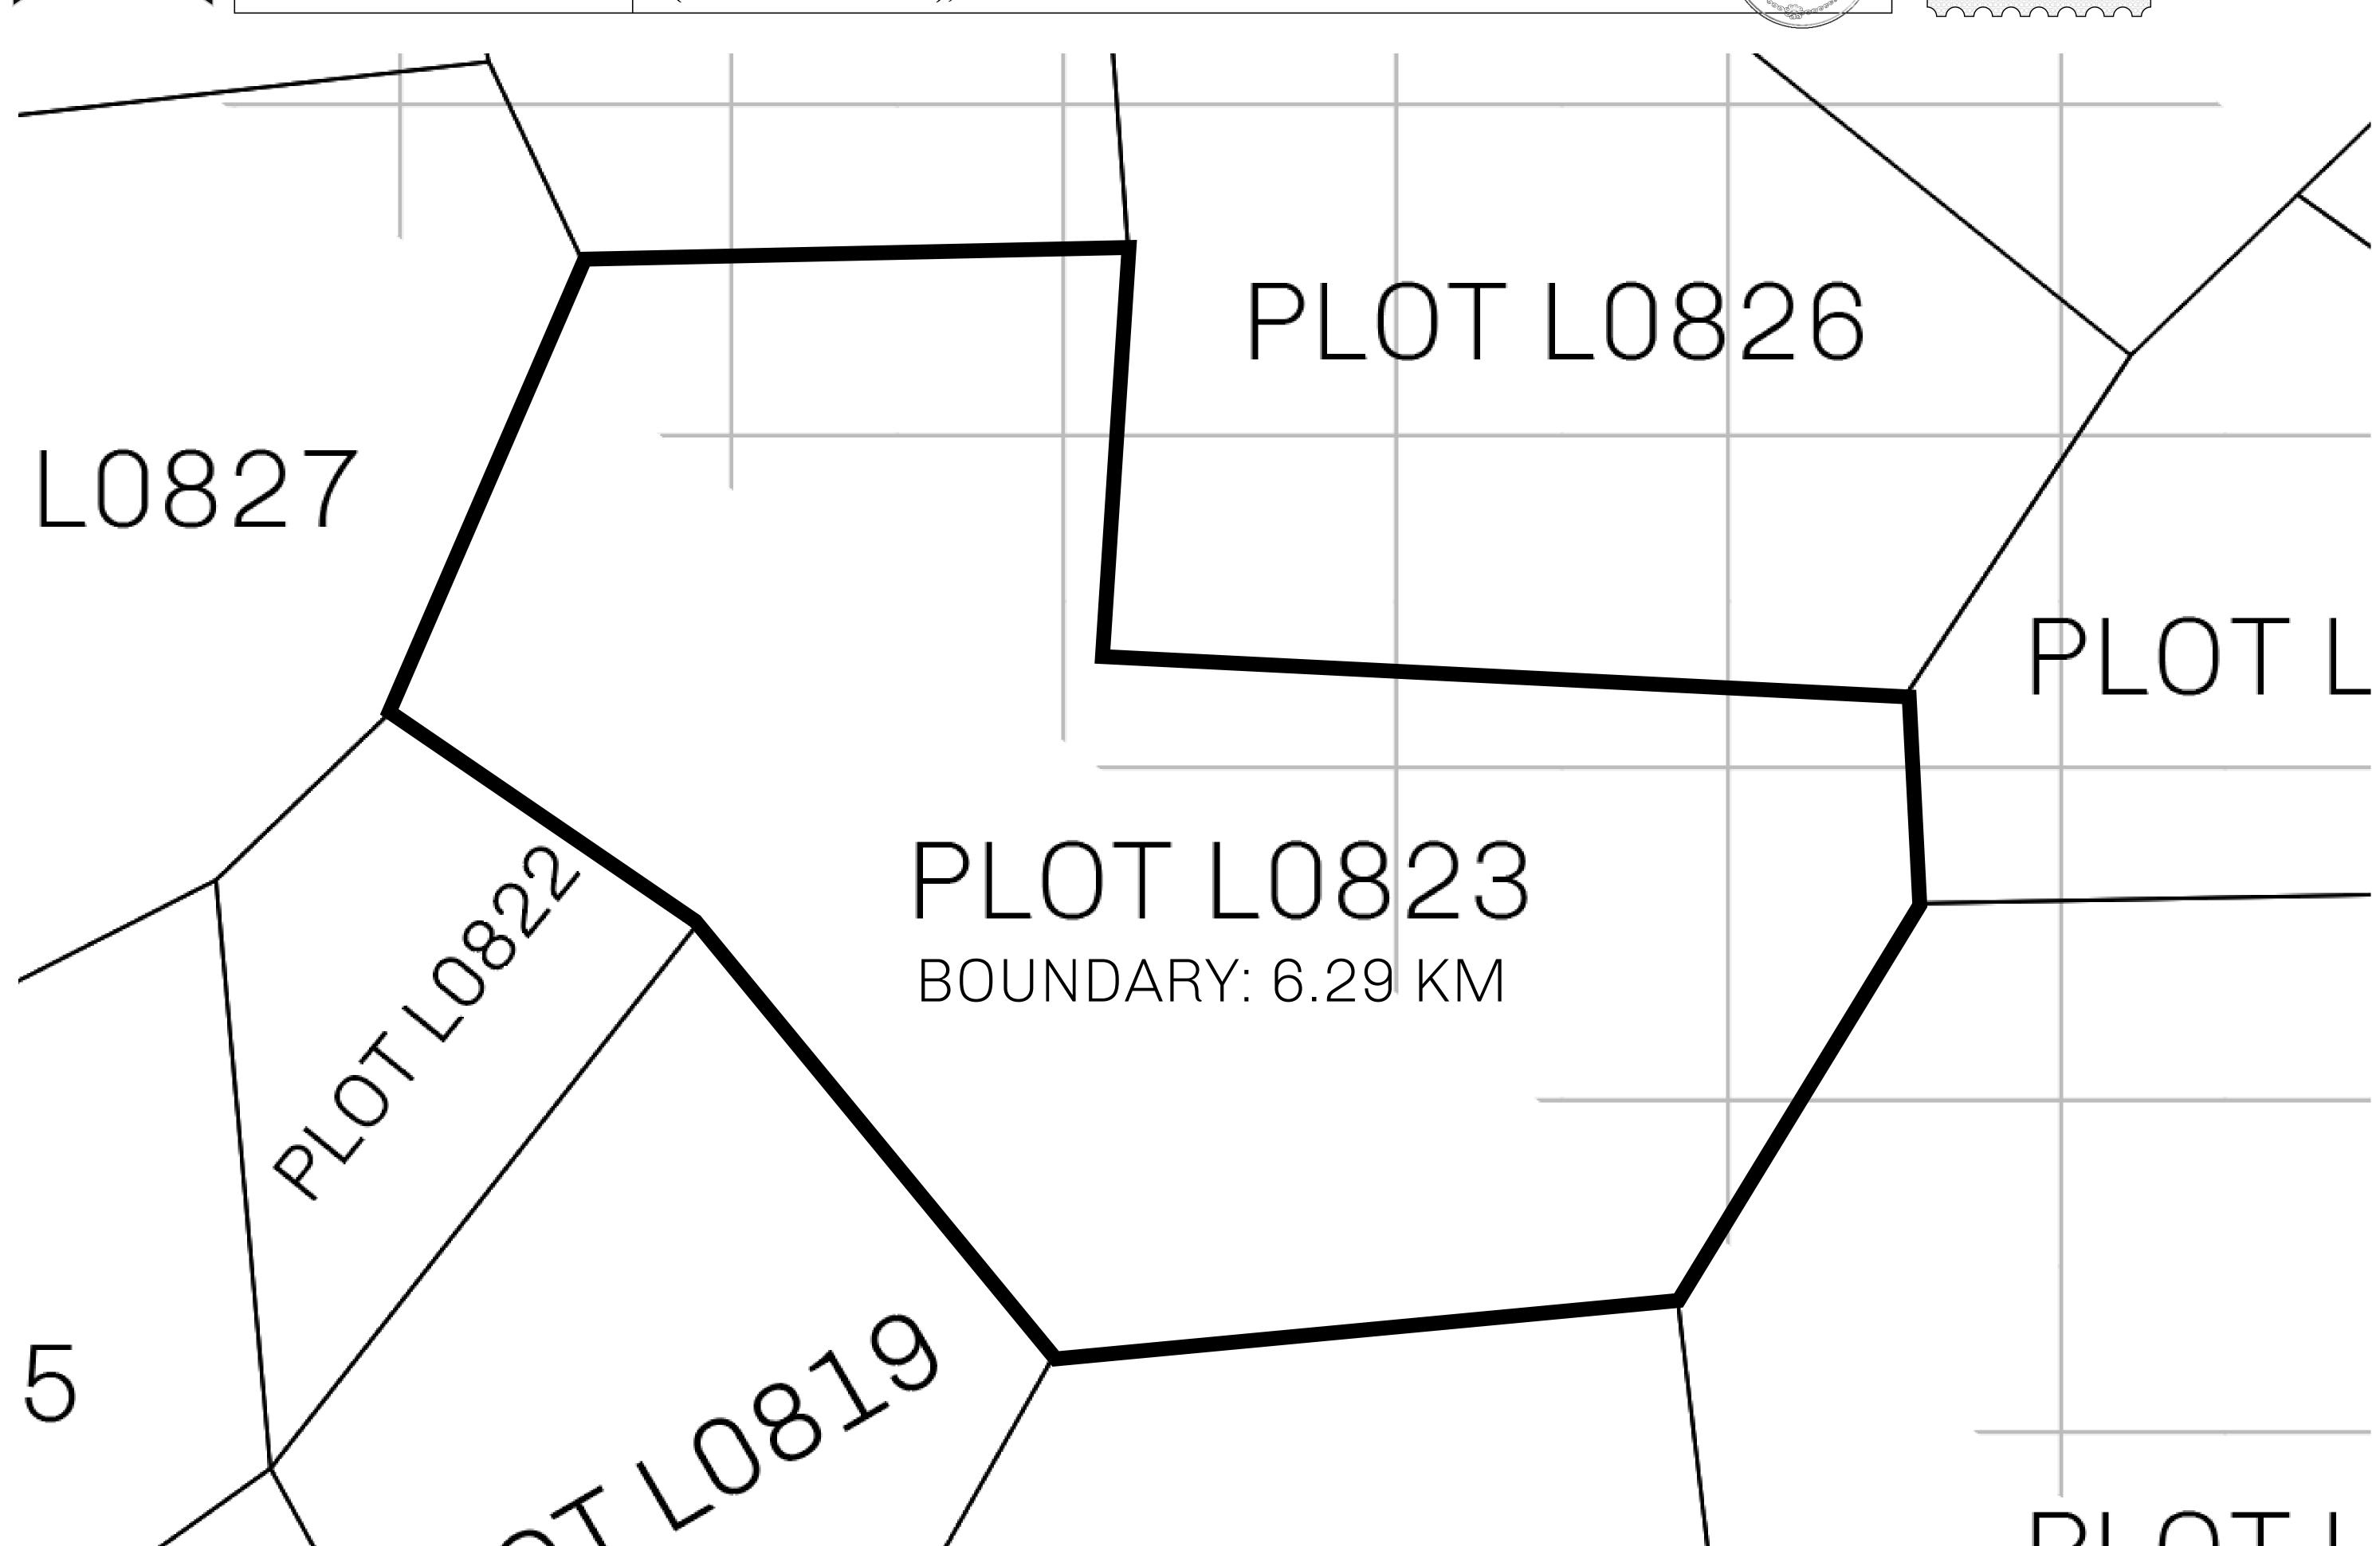

## H.M. LNFT Land Registry

TITLE NUMBER

L0823-221121

ADMINISTRATIVE AREA

THE GREAT EMPIRE

ISSUED 22 November 2021

SCALE 1/50000

OWNER ENTITLEMENT