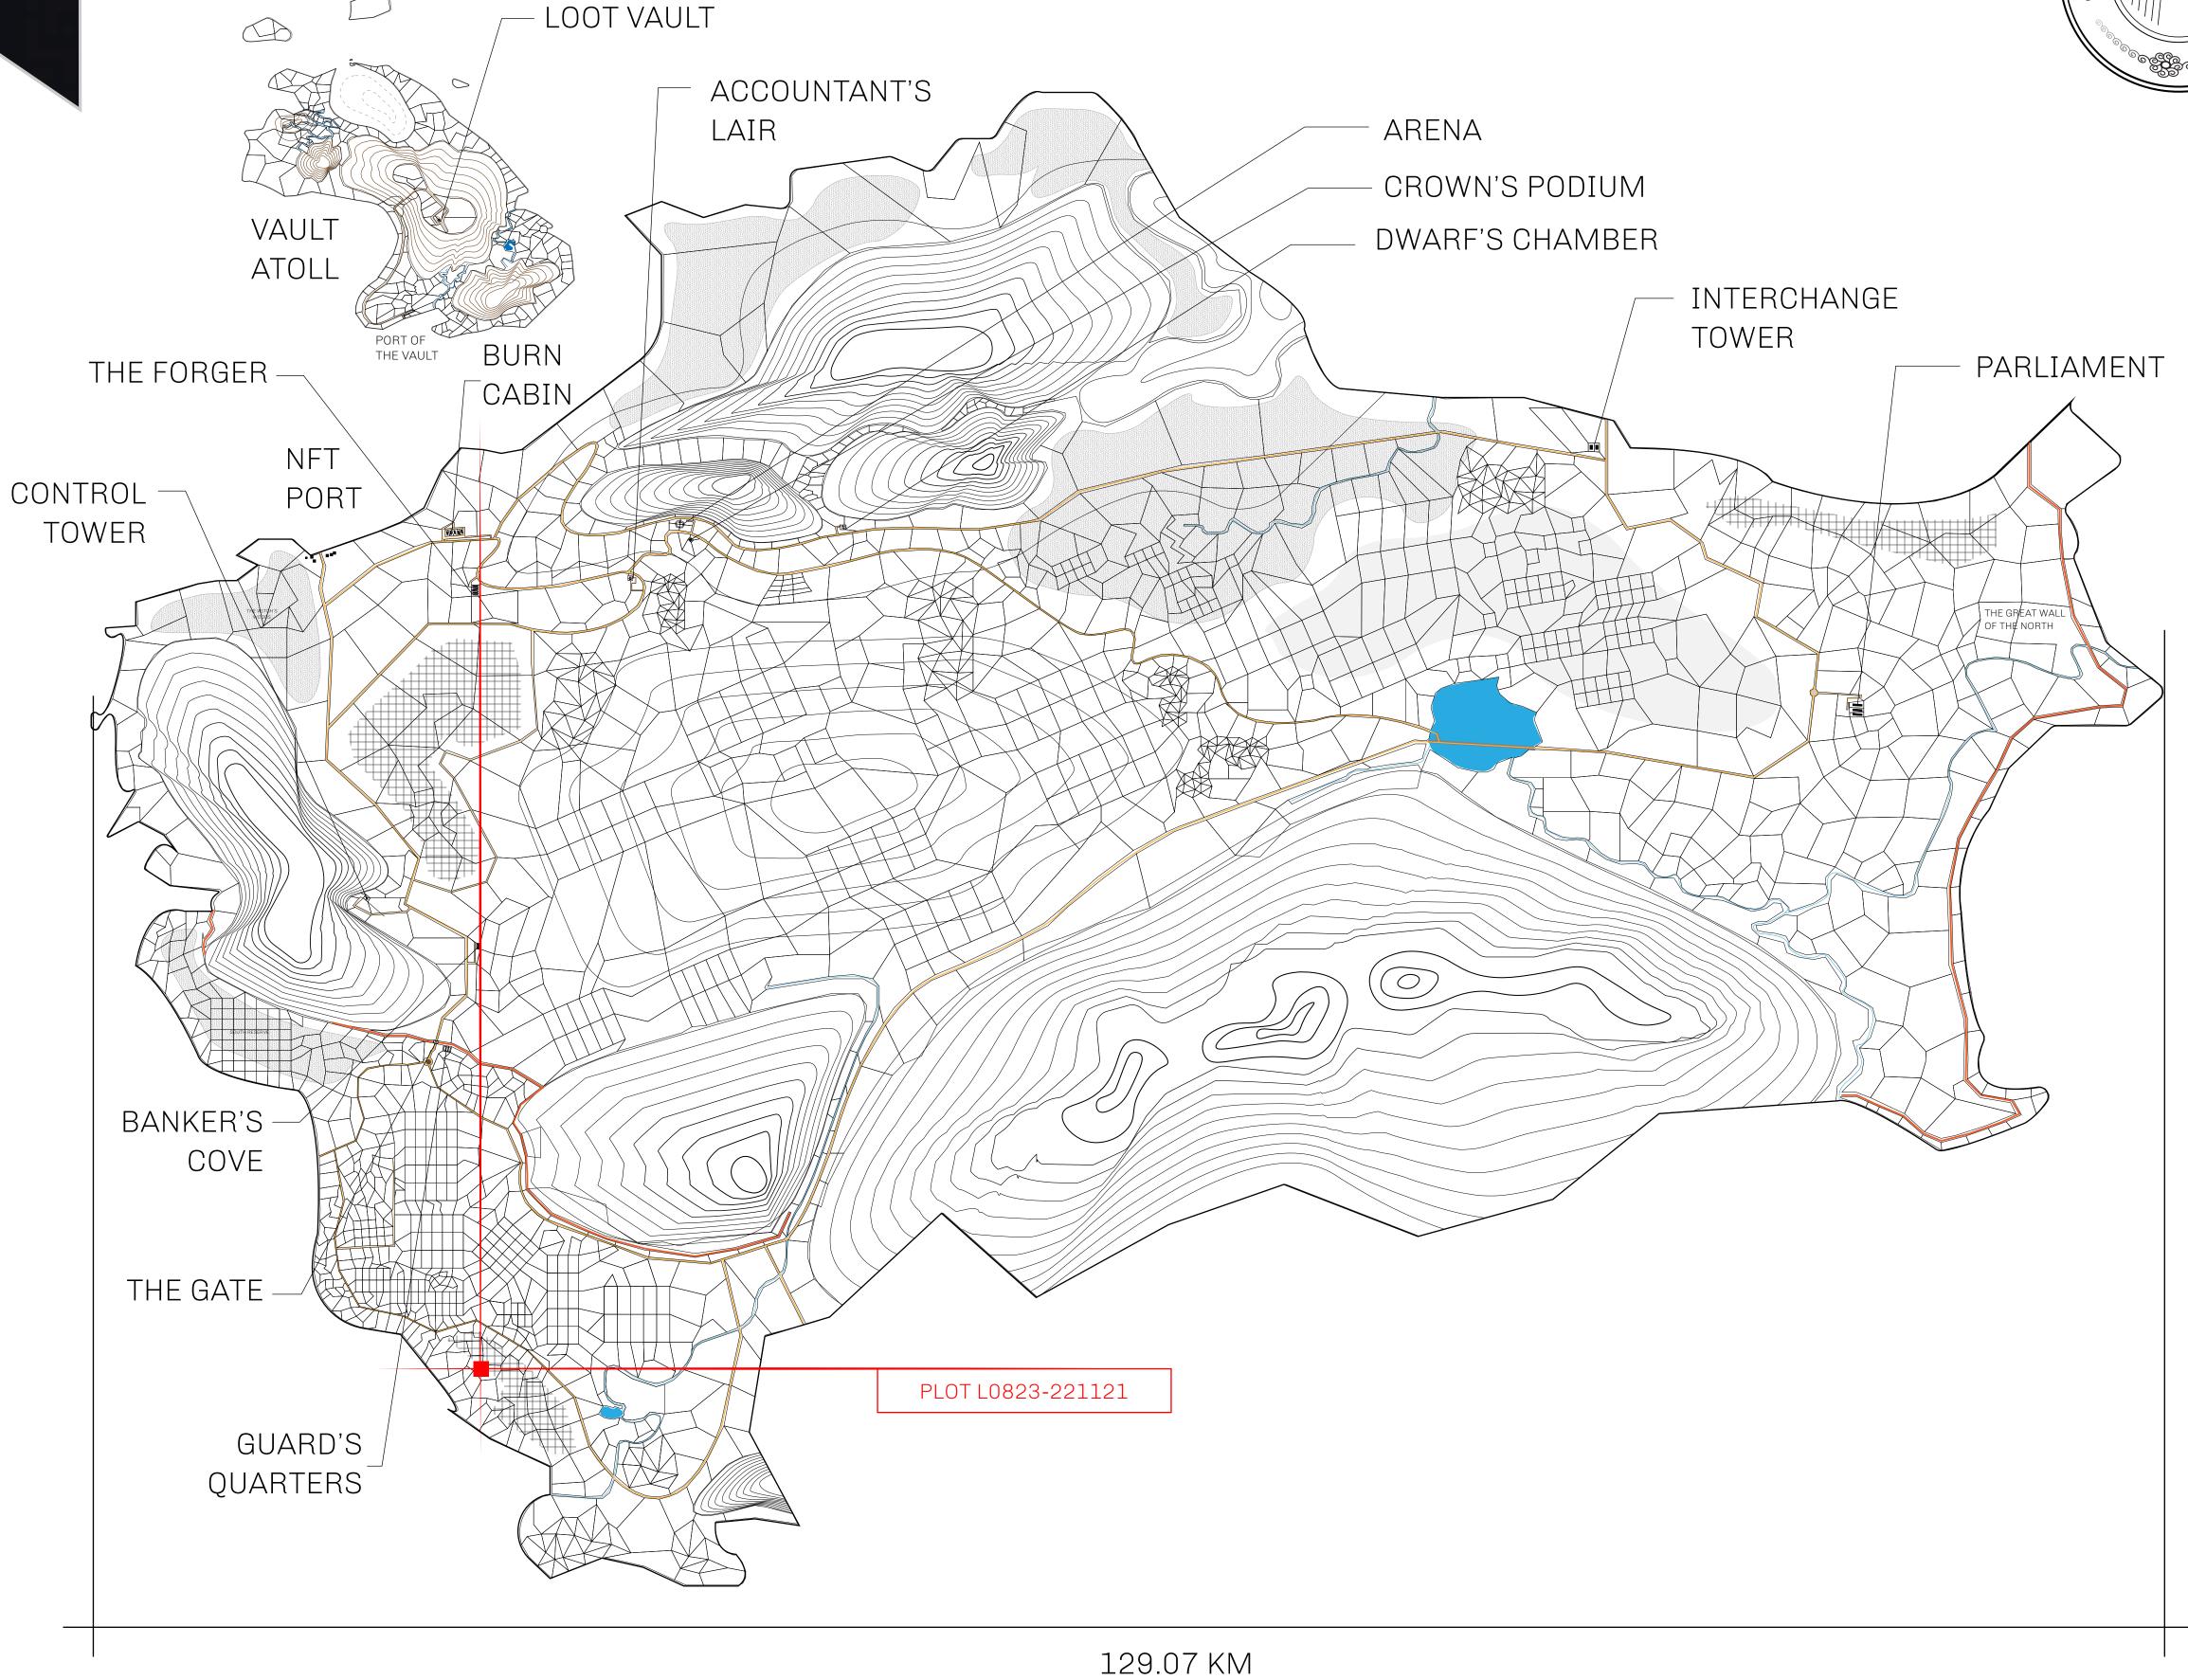

## GEOGRAPHY

COASTLINE 462.64 KM (287.47 MILES)

OCEAN, ROYAUME DE SATOSHI, X BY SL & TERRITORIO LTT ST BORDERS

HIGHEST POINT MOUNT ARES +8120 M

LOWEST POINT NFT PORT 0 M

PLOTS 2284 SCALE 1:50000

## H.M. LNFT Land Registry

TITLE NUMBER

L0823-221121

ADMINISTRATIVE AREA

THE GREAT EMPIRE

ISSUED 22 November 2021

SCALE 1/50000

OWNER ENTITLEMENT