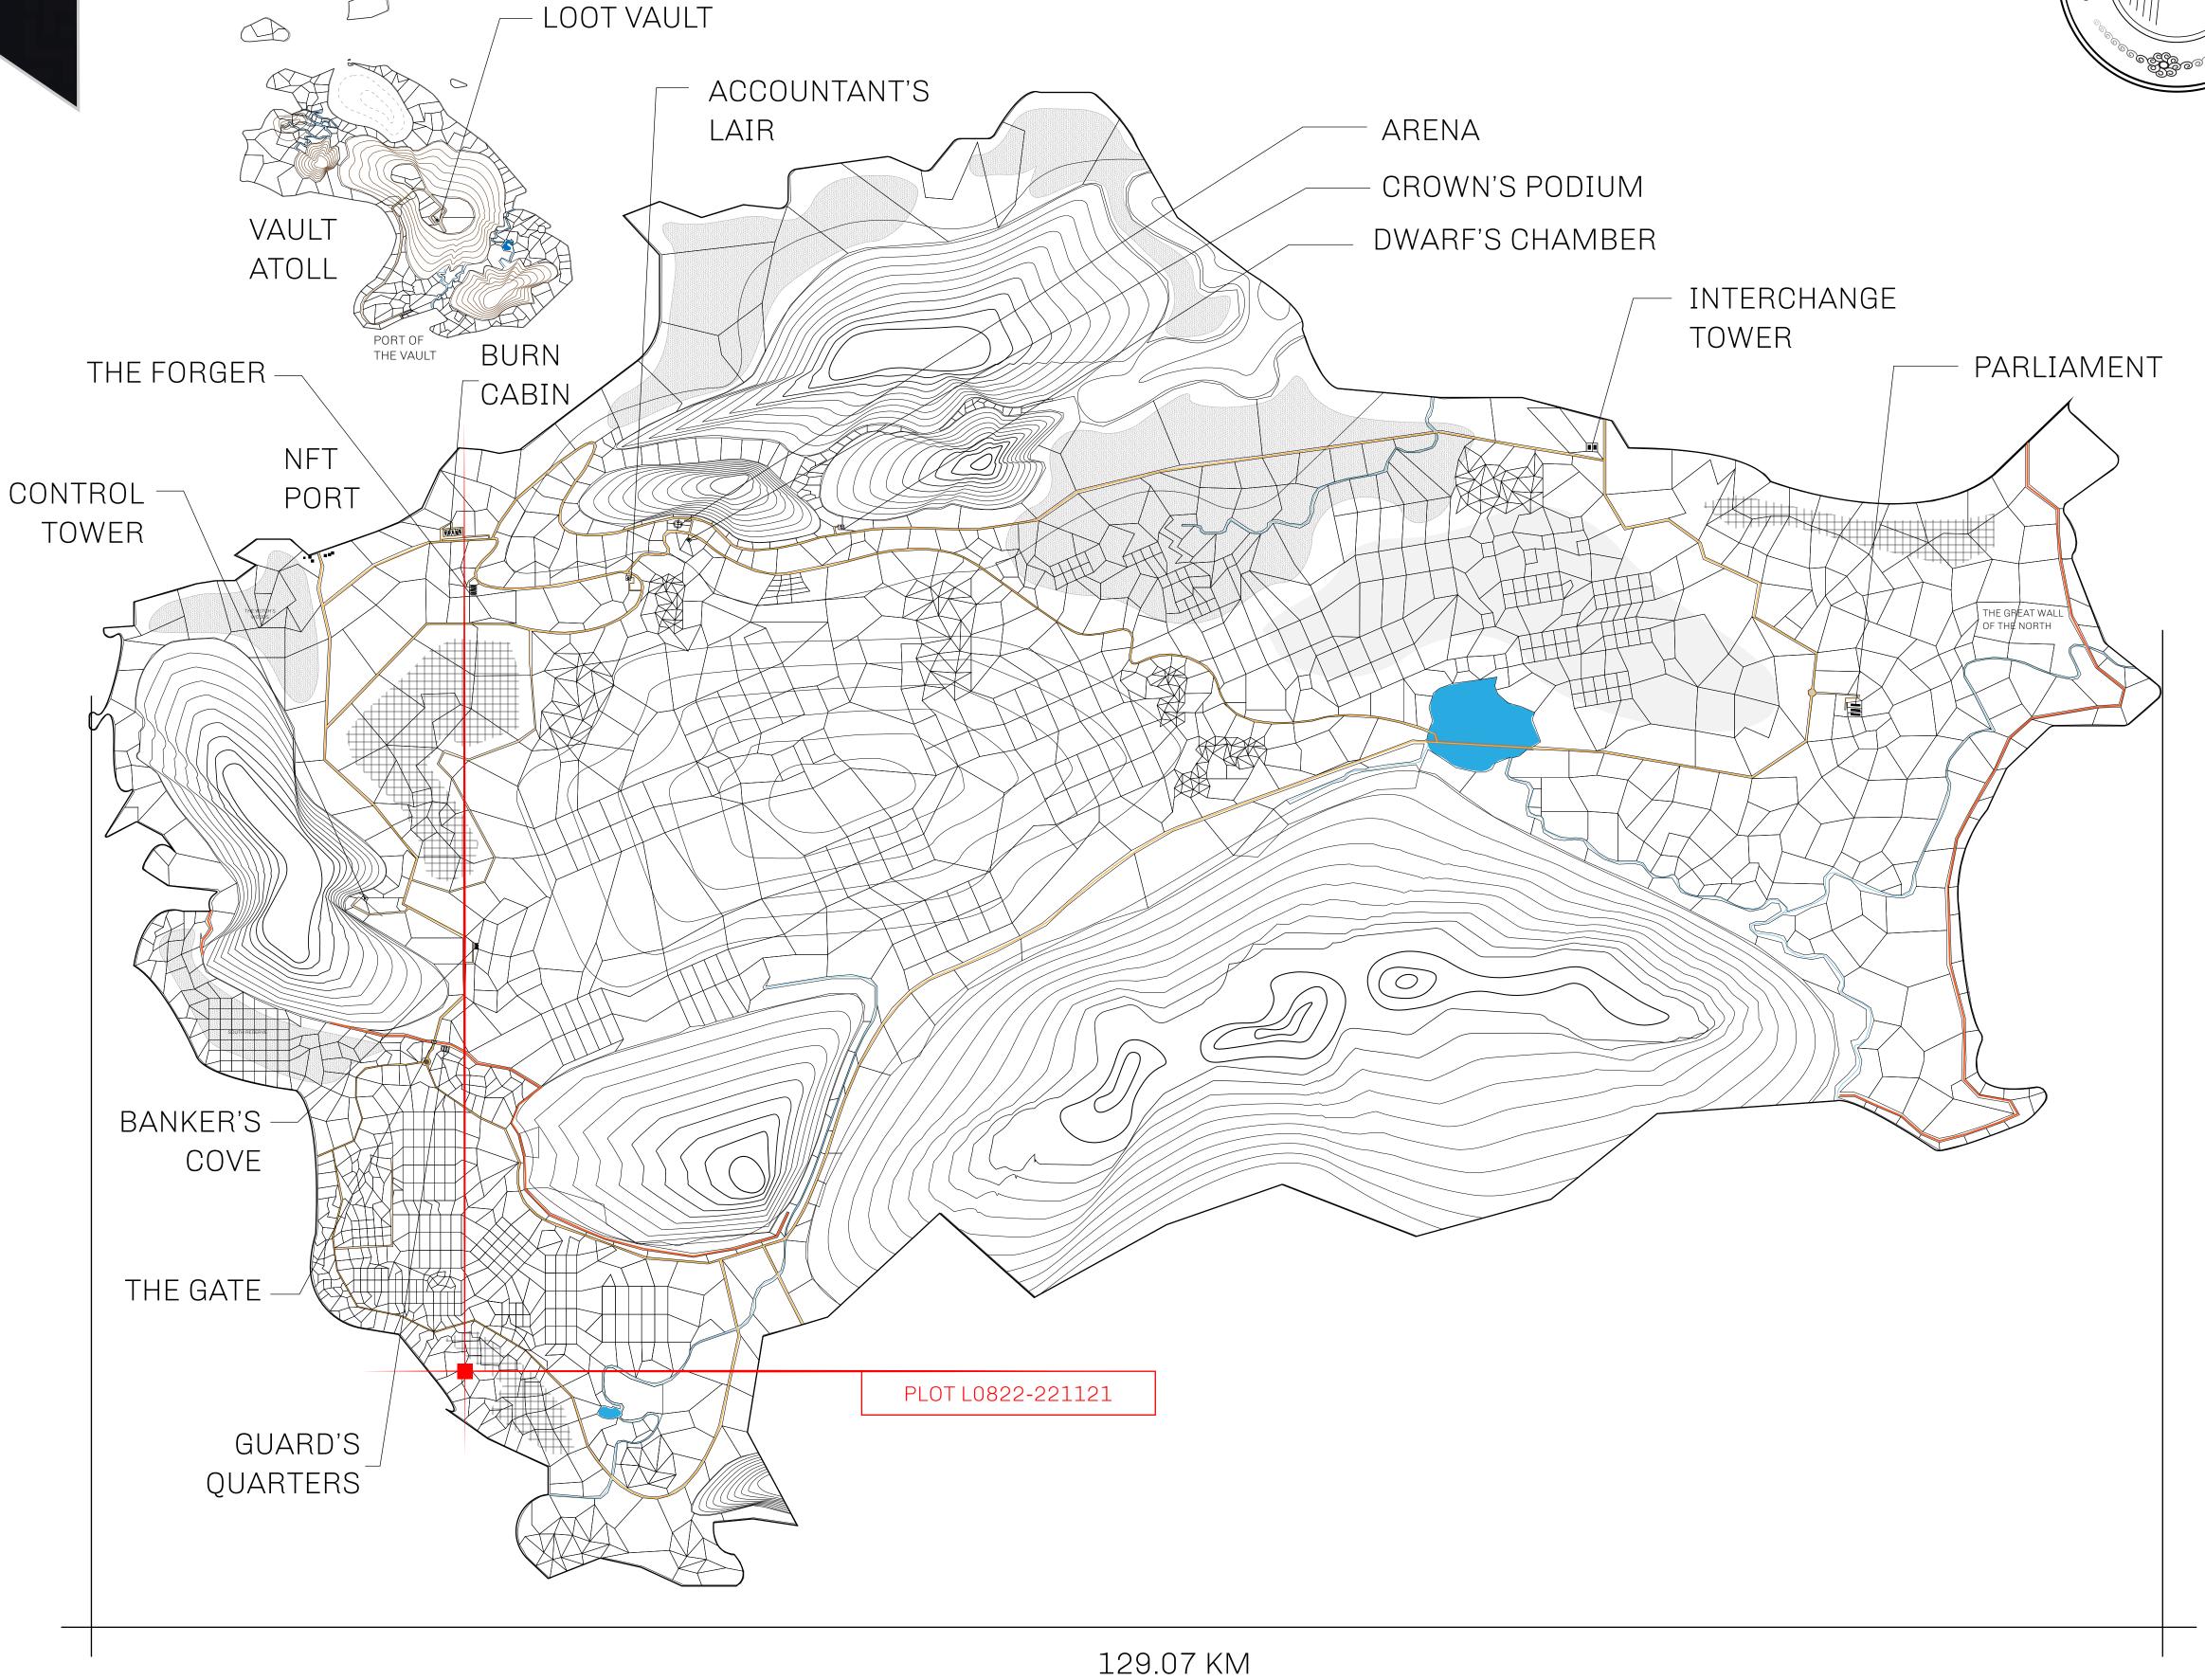

## HER MAJESTY'S GATED WORLD

As an economic and ruling powerhouse, the Great Empire controls the issuance and trade of BUN, LTT, and USDC reward credits. Decisions by its sitting parliamentarians affect Loot NFT World. Following the last war, border controls are tight and only invitees can enter. Each Sunday, all eyes focus on the Arena and the Crown's Podium, where battle-bidding auctions rage. The battle pit is not for the fainthearted and strategy plays a crucial role in winning.

## GEOGRAPHY

COASTLINE 462.64 KM (287.47 MILES)

OCEAN, ROYAUME DE SATOSHI, X BY SL & TERRITORIO LTT ST BORDERS

HIGHEST POINT MOUNT ARES +8120 M

LOWEST POINT NFT PORT 0 M

PLOTS 2284 SCALE 1:50000

| H.M. LNFT Land Registry |                                                     | TITLE NUMBER <b>L0822-221121</b> |  |             |               |
|-------------------------|-----------------------------------------------------|----------------------------------|--|-------------|---------------|
|                         |                                                     |                                  |  |             |               |
| OWNER ENTITLEMENT       | Type W-GE: Share of 0.3% (rewarded in Credits); Min |                                  |  | er of NFT S | tories minted |