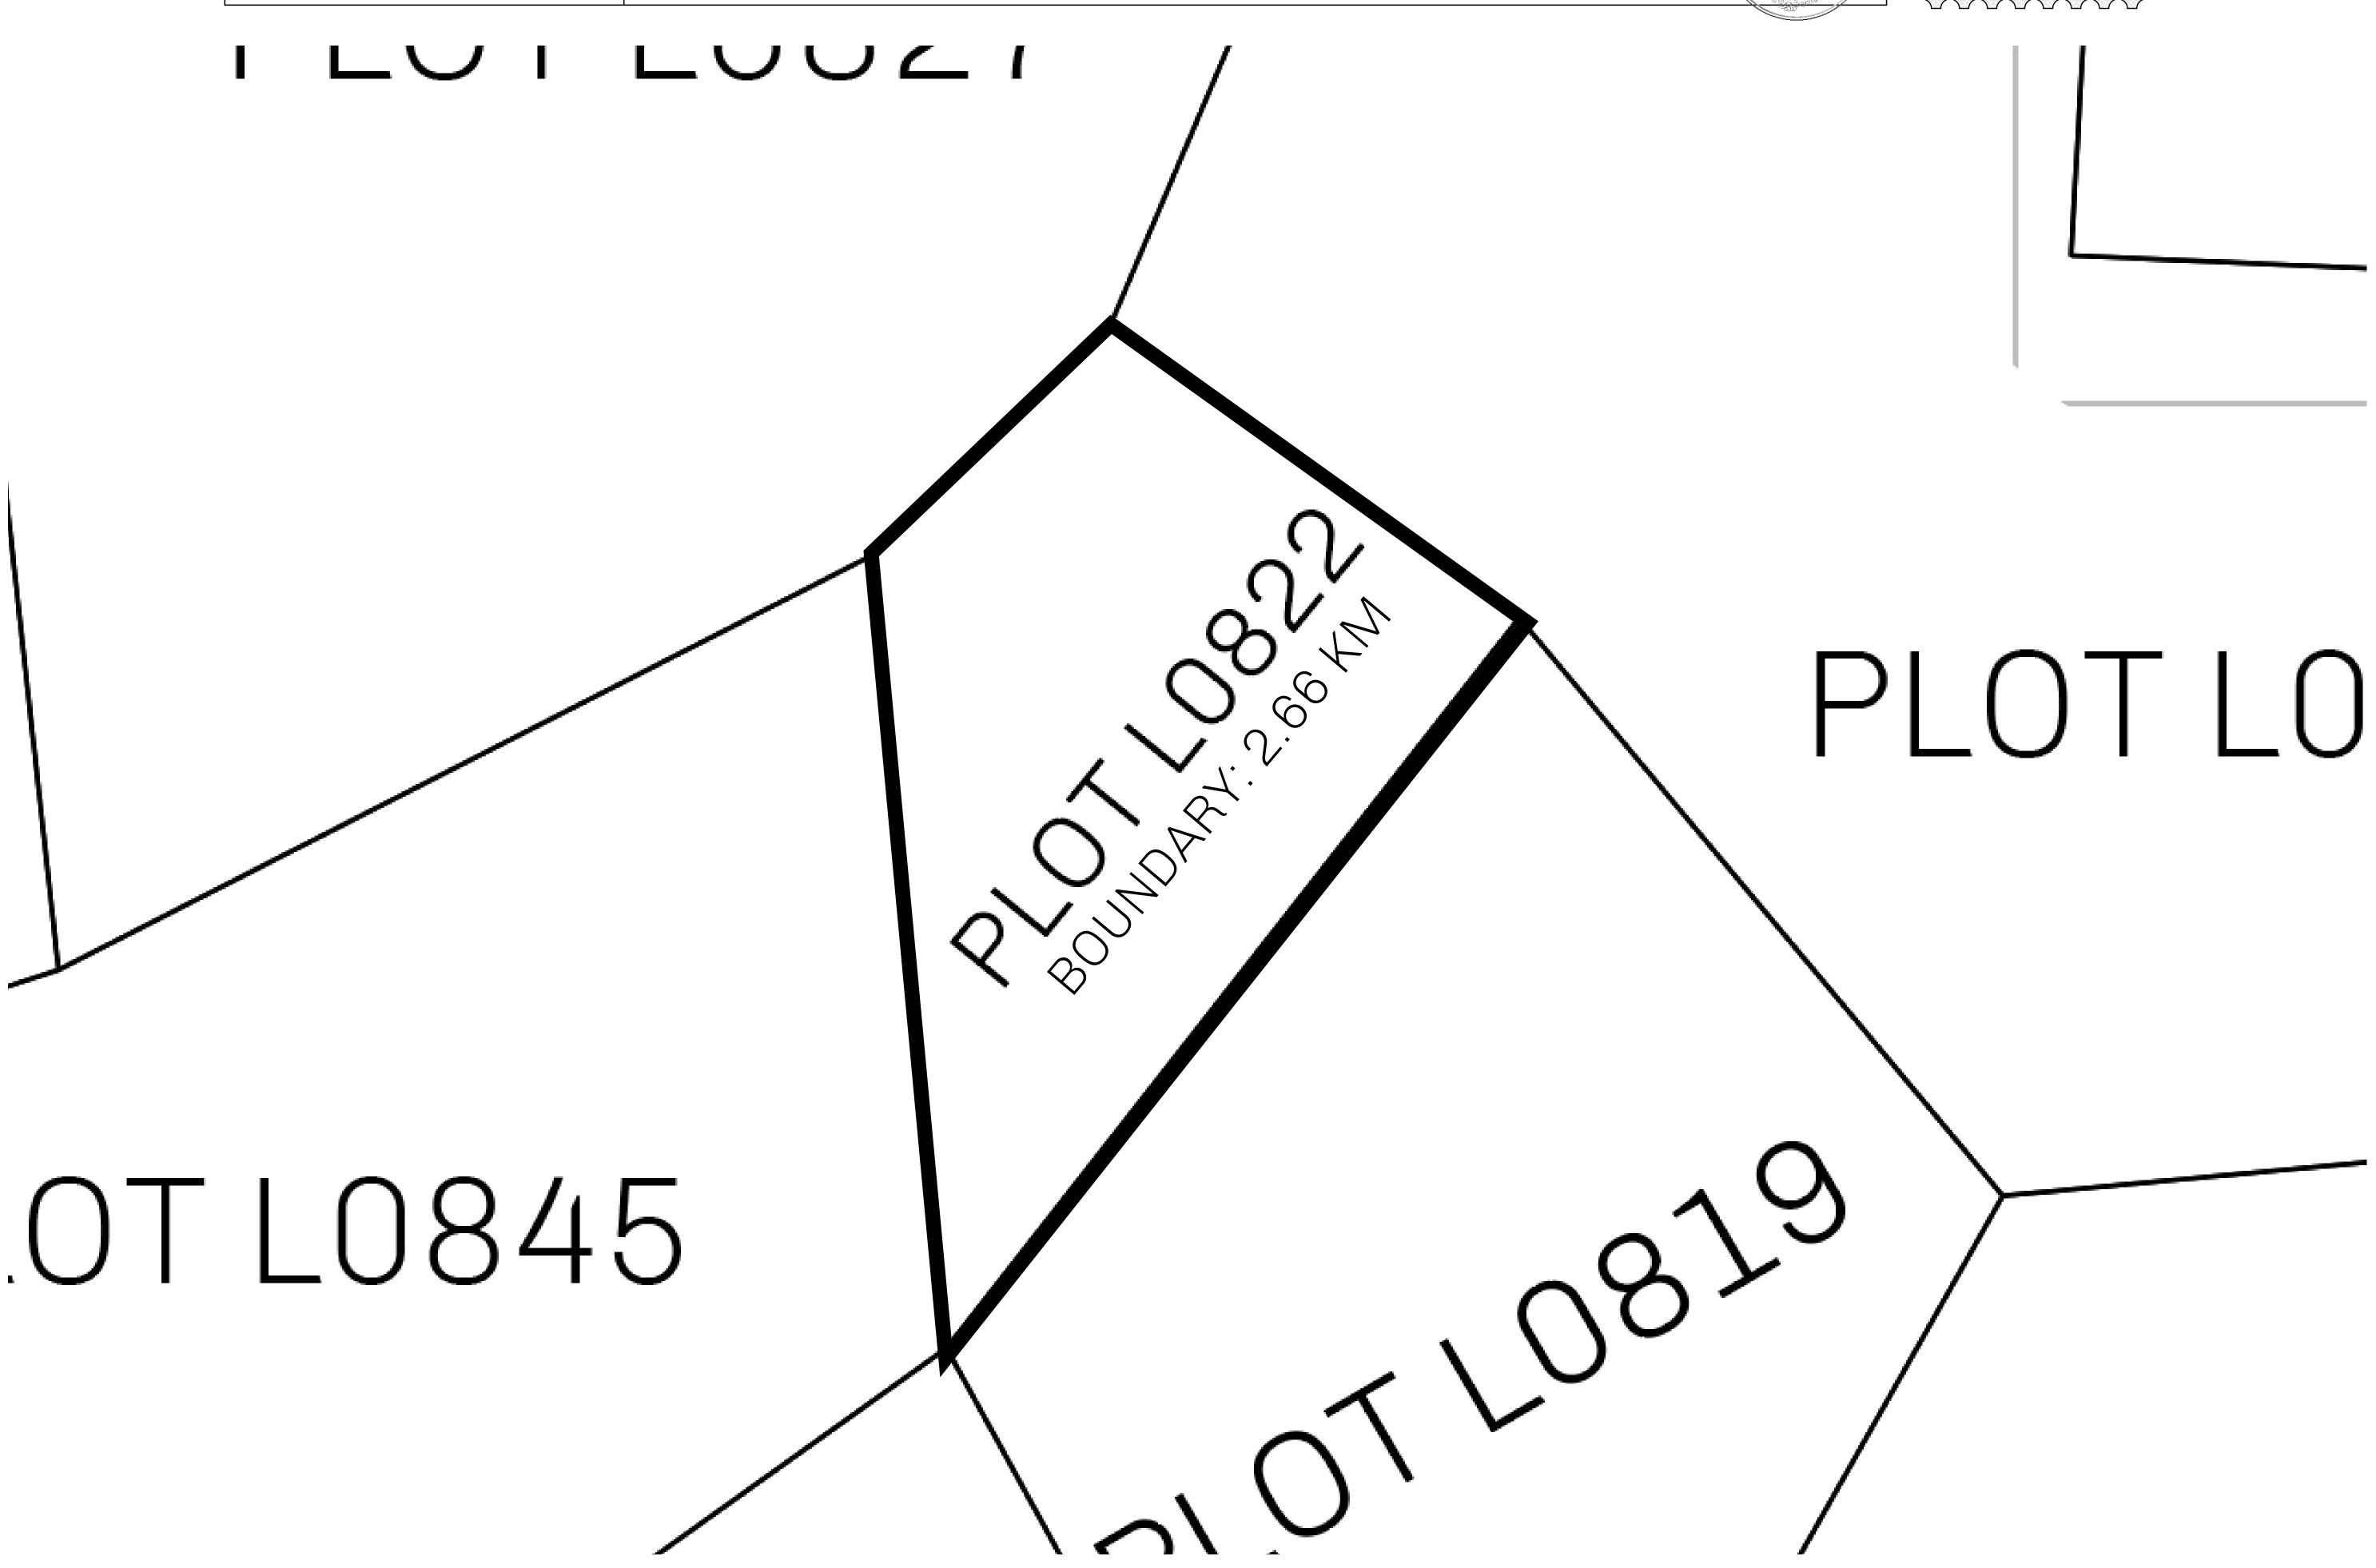

## GEOGRAPHY

COASTLINE 462.64 KM (287.47 MILES)

OCEAN, ROYAUME DE SATOSHI, X BY SL & TERRITORIO LTT ST BORDERS

HIGHEST POINT MOUNT ARES +8120 M

LOWEST POINT NFT PORT 0 M

PLOTS 2284 SCALE 1:50000

| H.M. LNFT Land Registry |                                                     | TITLE NUMBER <b>L0822-221121</b> |  |             |               |
|-------------------------|-----------------------------------------------------|----------------------------------|--|-------------|---------------|
|                         |                                                     |                                  |  |             |               |
| OWNER ENTITLEMENT       | Type W-GE: Share of 0.3% (rewarded in Credits); Min |                                  |  | er of NFT S | tories minted |