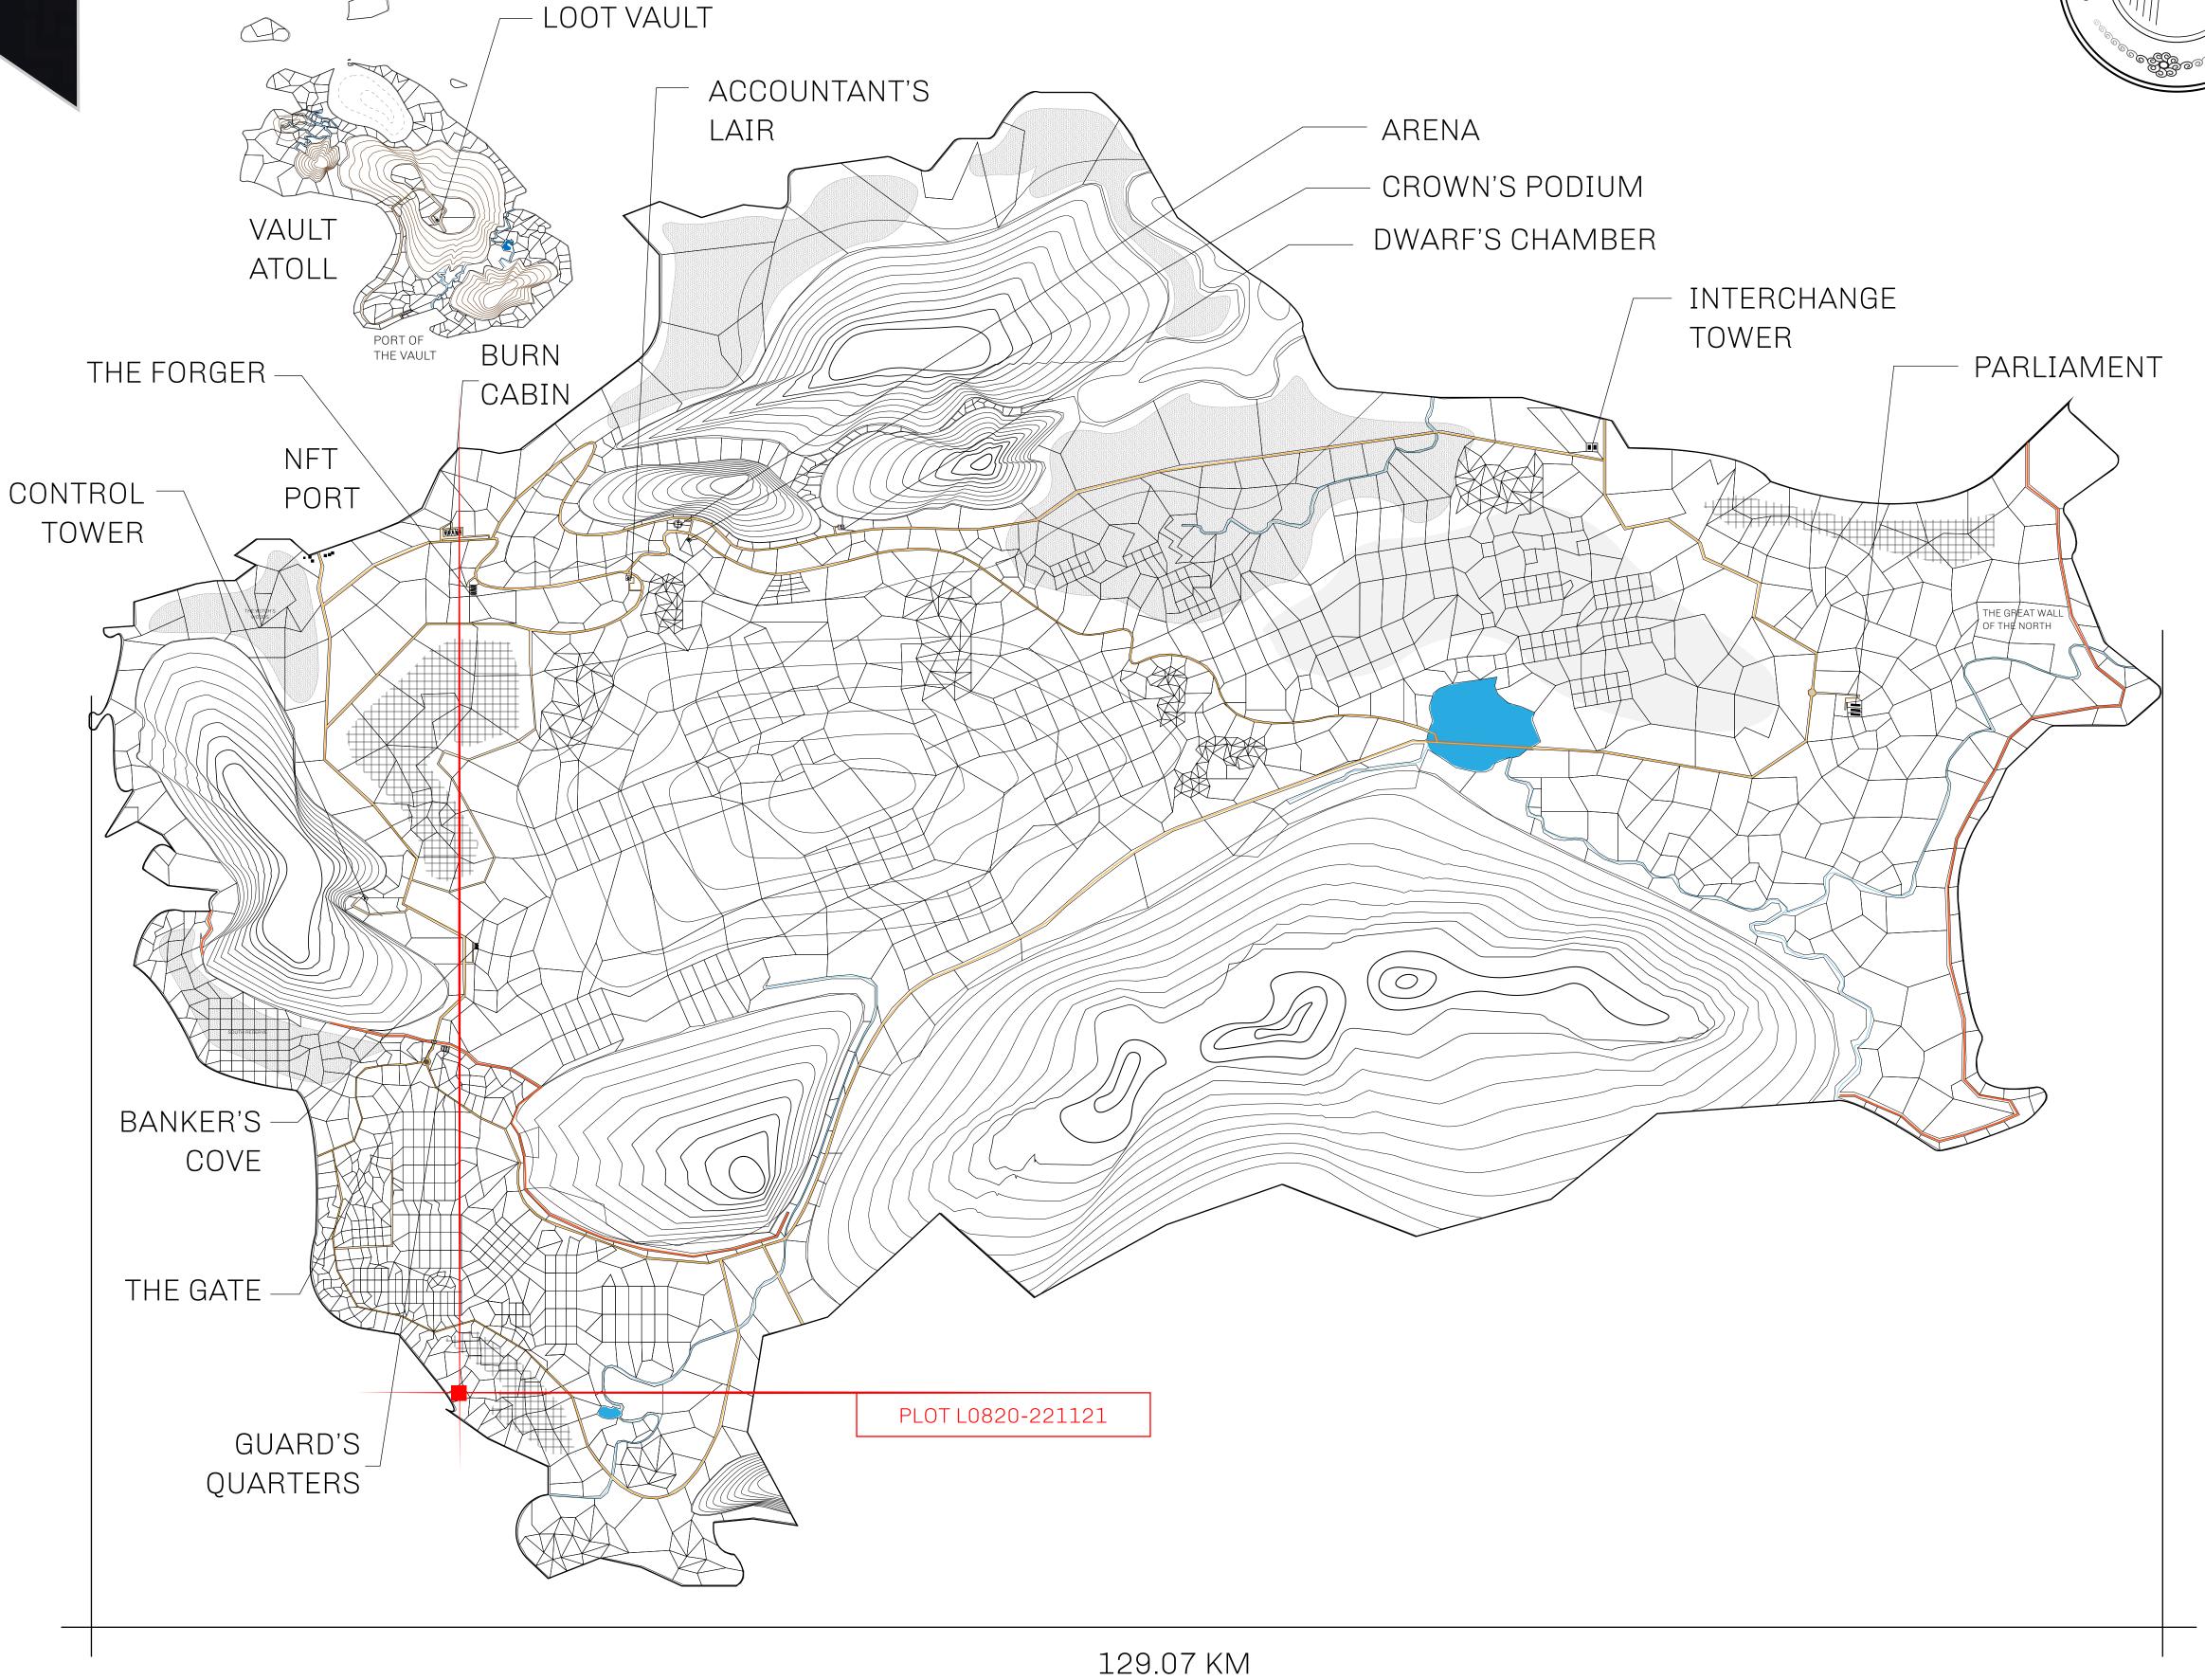

## GEOGRAPHY

COASTLINE 462.64 KM (287.47 MILES)

BORDERS OCEAN, ROYAUME DE SATOSHI, X BY SL & TERRITORIO LTT ST

HIGHEST POINT MOUNT ARES +8120 M

LOWEST POINT NFT PORT 0 M

PLOTS 2284 SCALE 1:50000

## H.M. LNFT Land Registry

L0820-221121

TITLE NUMBER

ADMINISTRATIVE AREA

THE GREAT EMPIRE

ISSUED 22 November 2021

21 **b** 

SCALE 1/50000