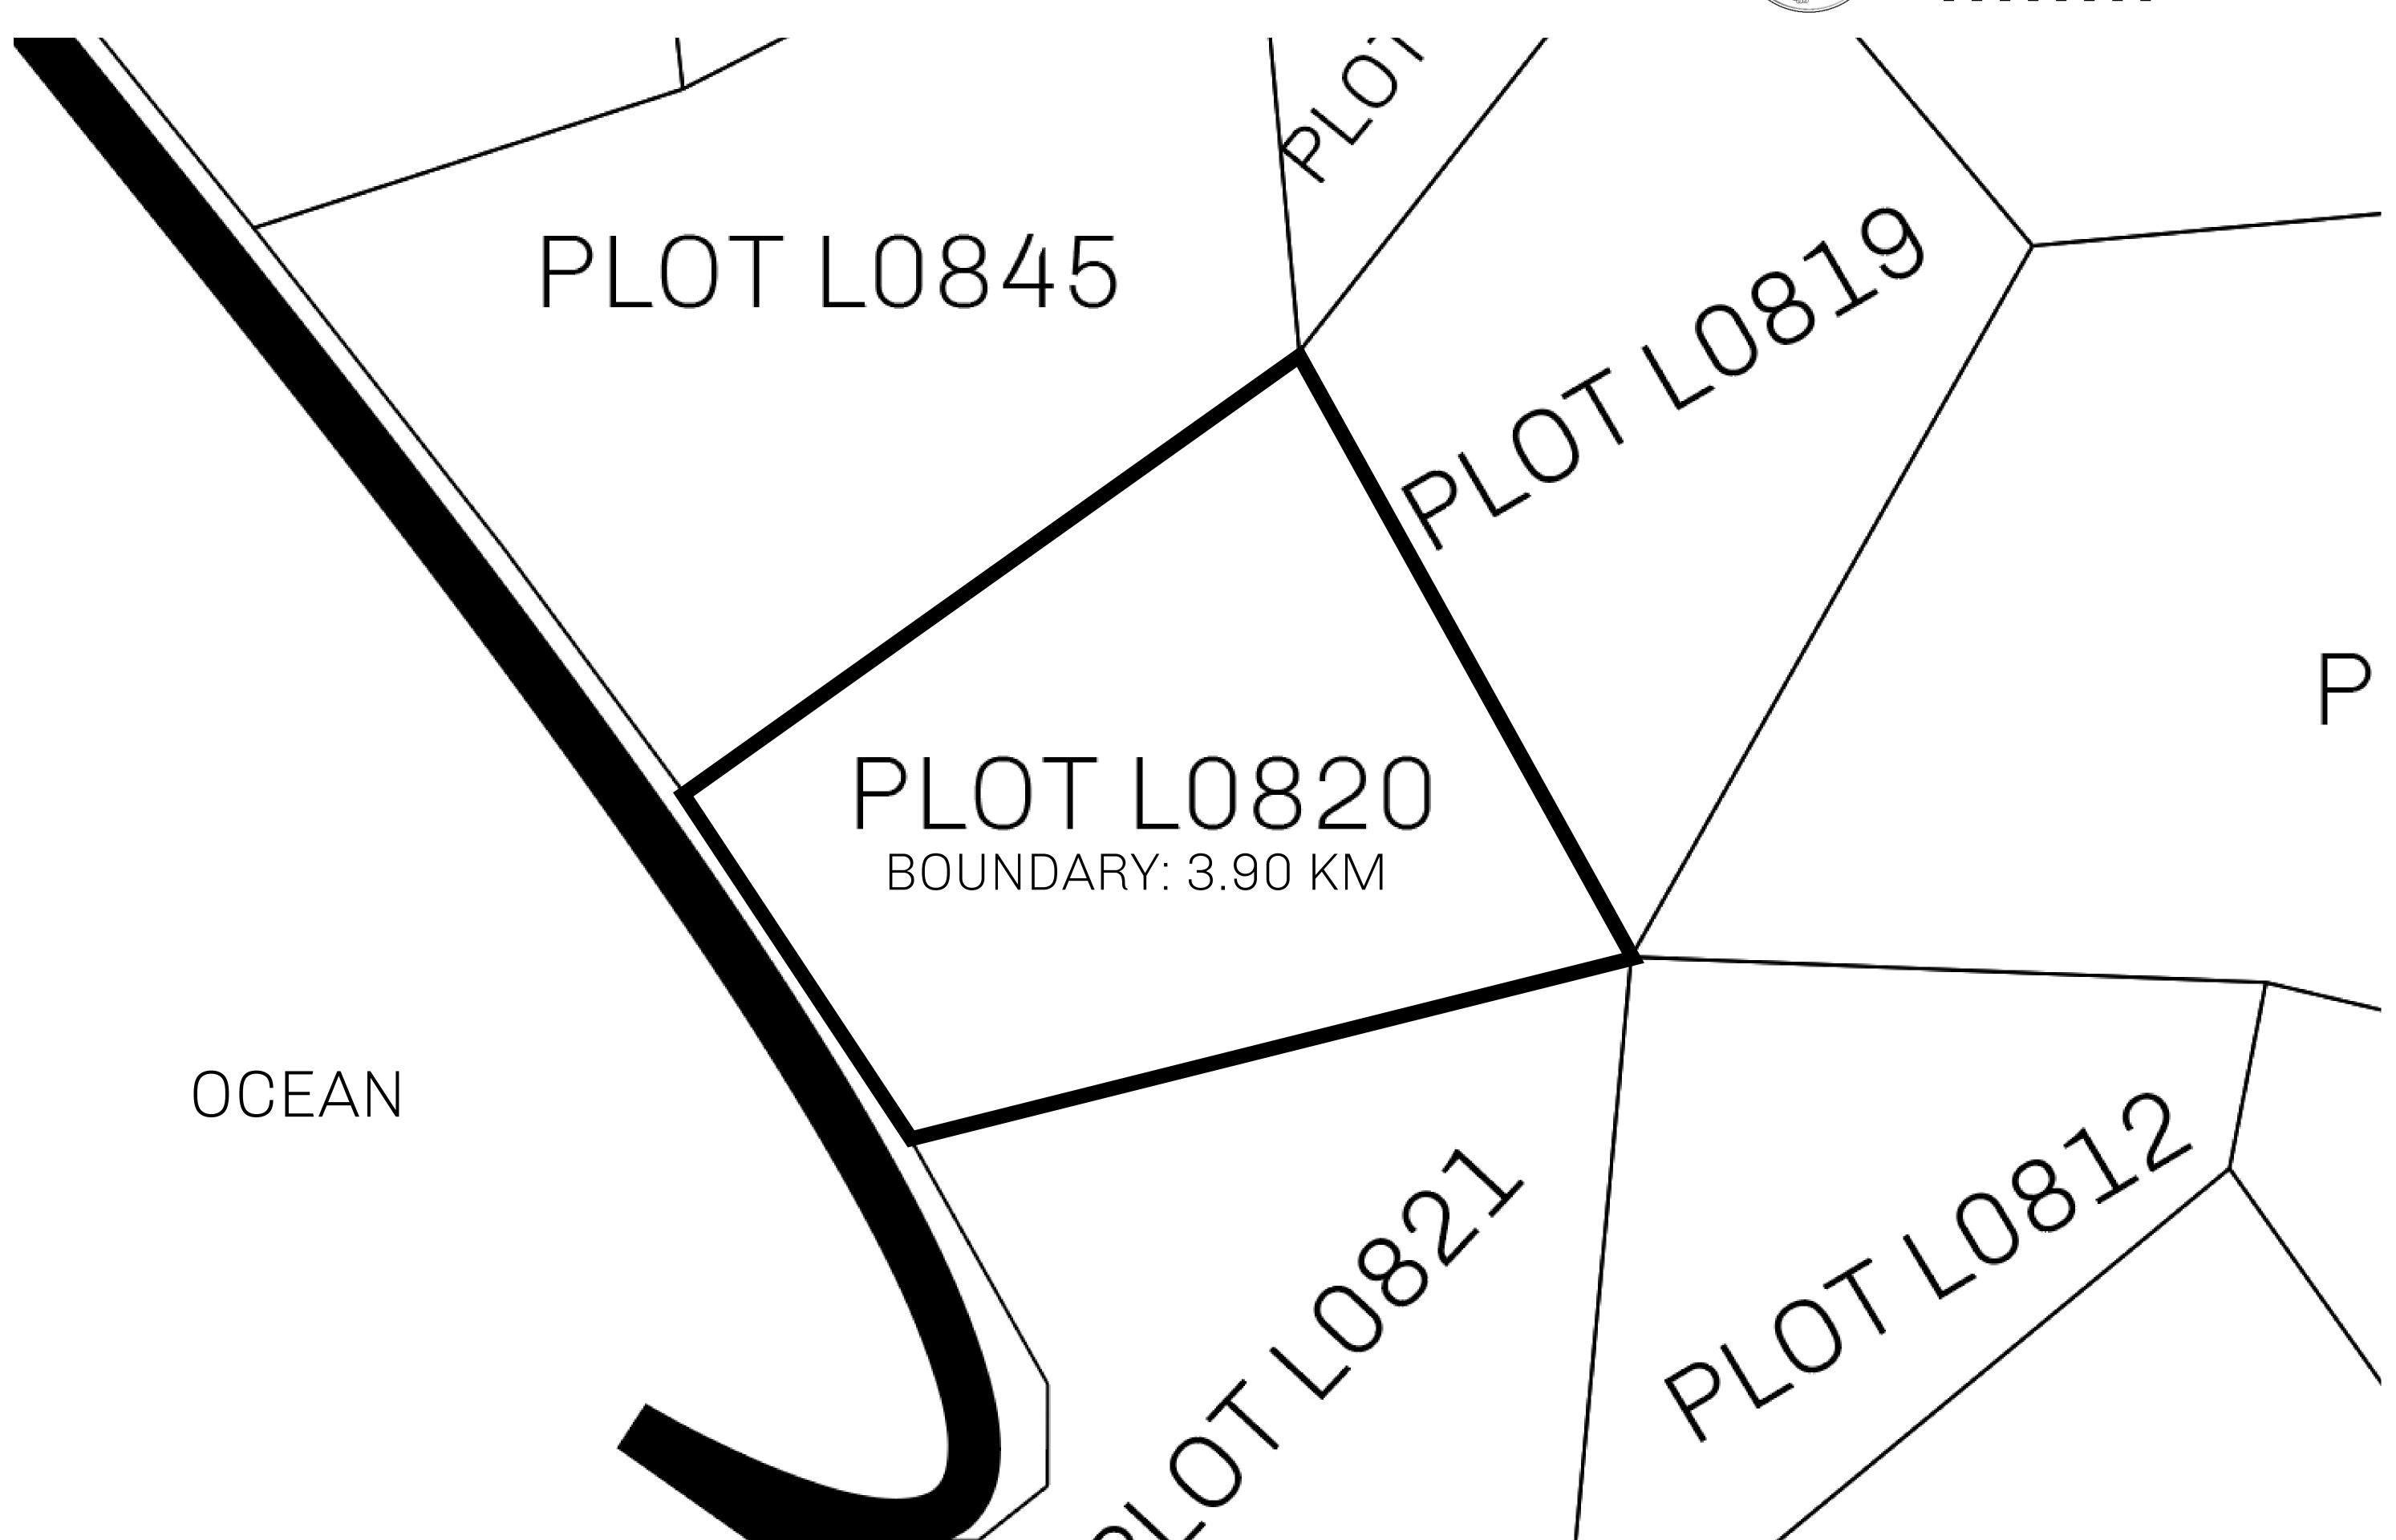

## GEOGRAPHY

COASTLINE 462.64 KM (287.47 MILES)

BORDERS OCEAN, ROYAUME DE SATOSHI, X BY SL & TERRITORIO LTT ST

HIGHEST POINT MOUNT ARES +8120 M

LOWEST POINT NFT PORT 0 M

PLOTS 2284 SCALE 1:50000

## H.M. LNFT Land Registry

L0820-221121

TITLE NUMBER

ADMINISTRATIVE AREA

THE GREAT EMPIRE

ISSUED 22 November 2021

21 **b** 

SCALE 1/50000