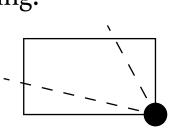

### OFFICIAL PERSPECTIVE SHEET FOR FILING

Indicate vantage point for each drawing. Copy and mark each sheet required prior to filing.

Guide - Vantage point should be indicated as shown in the diagram: