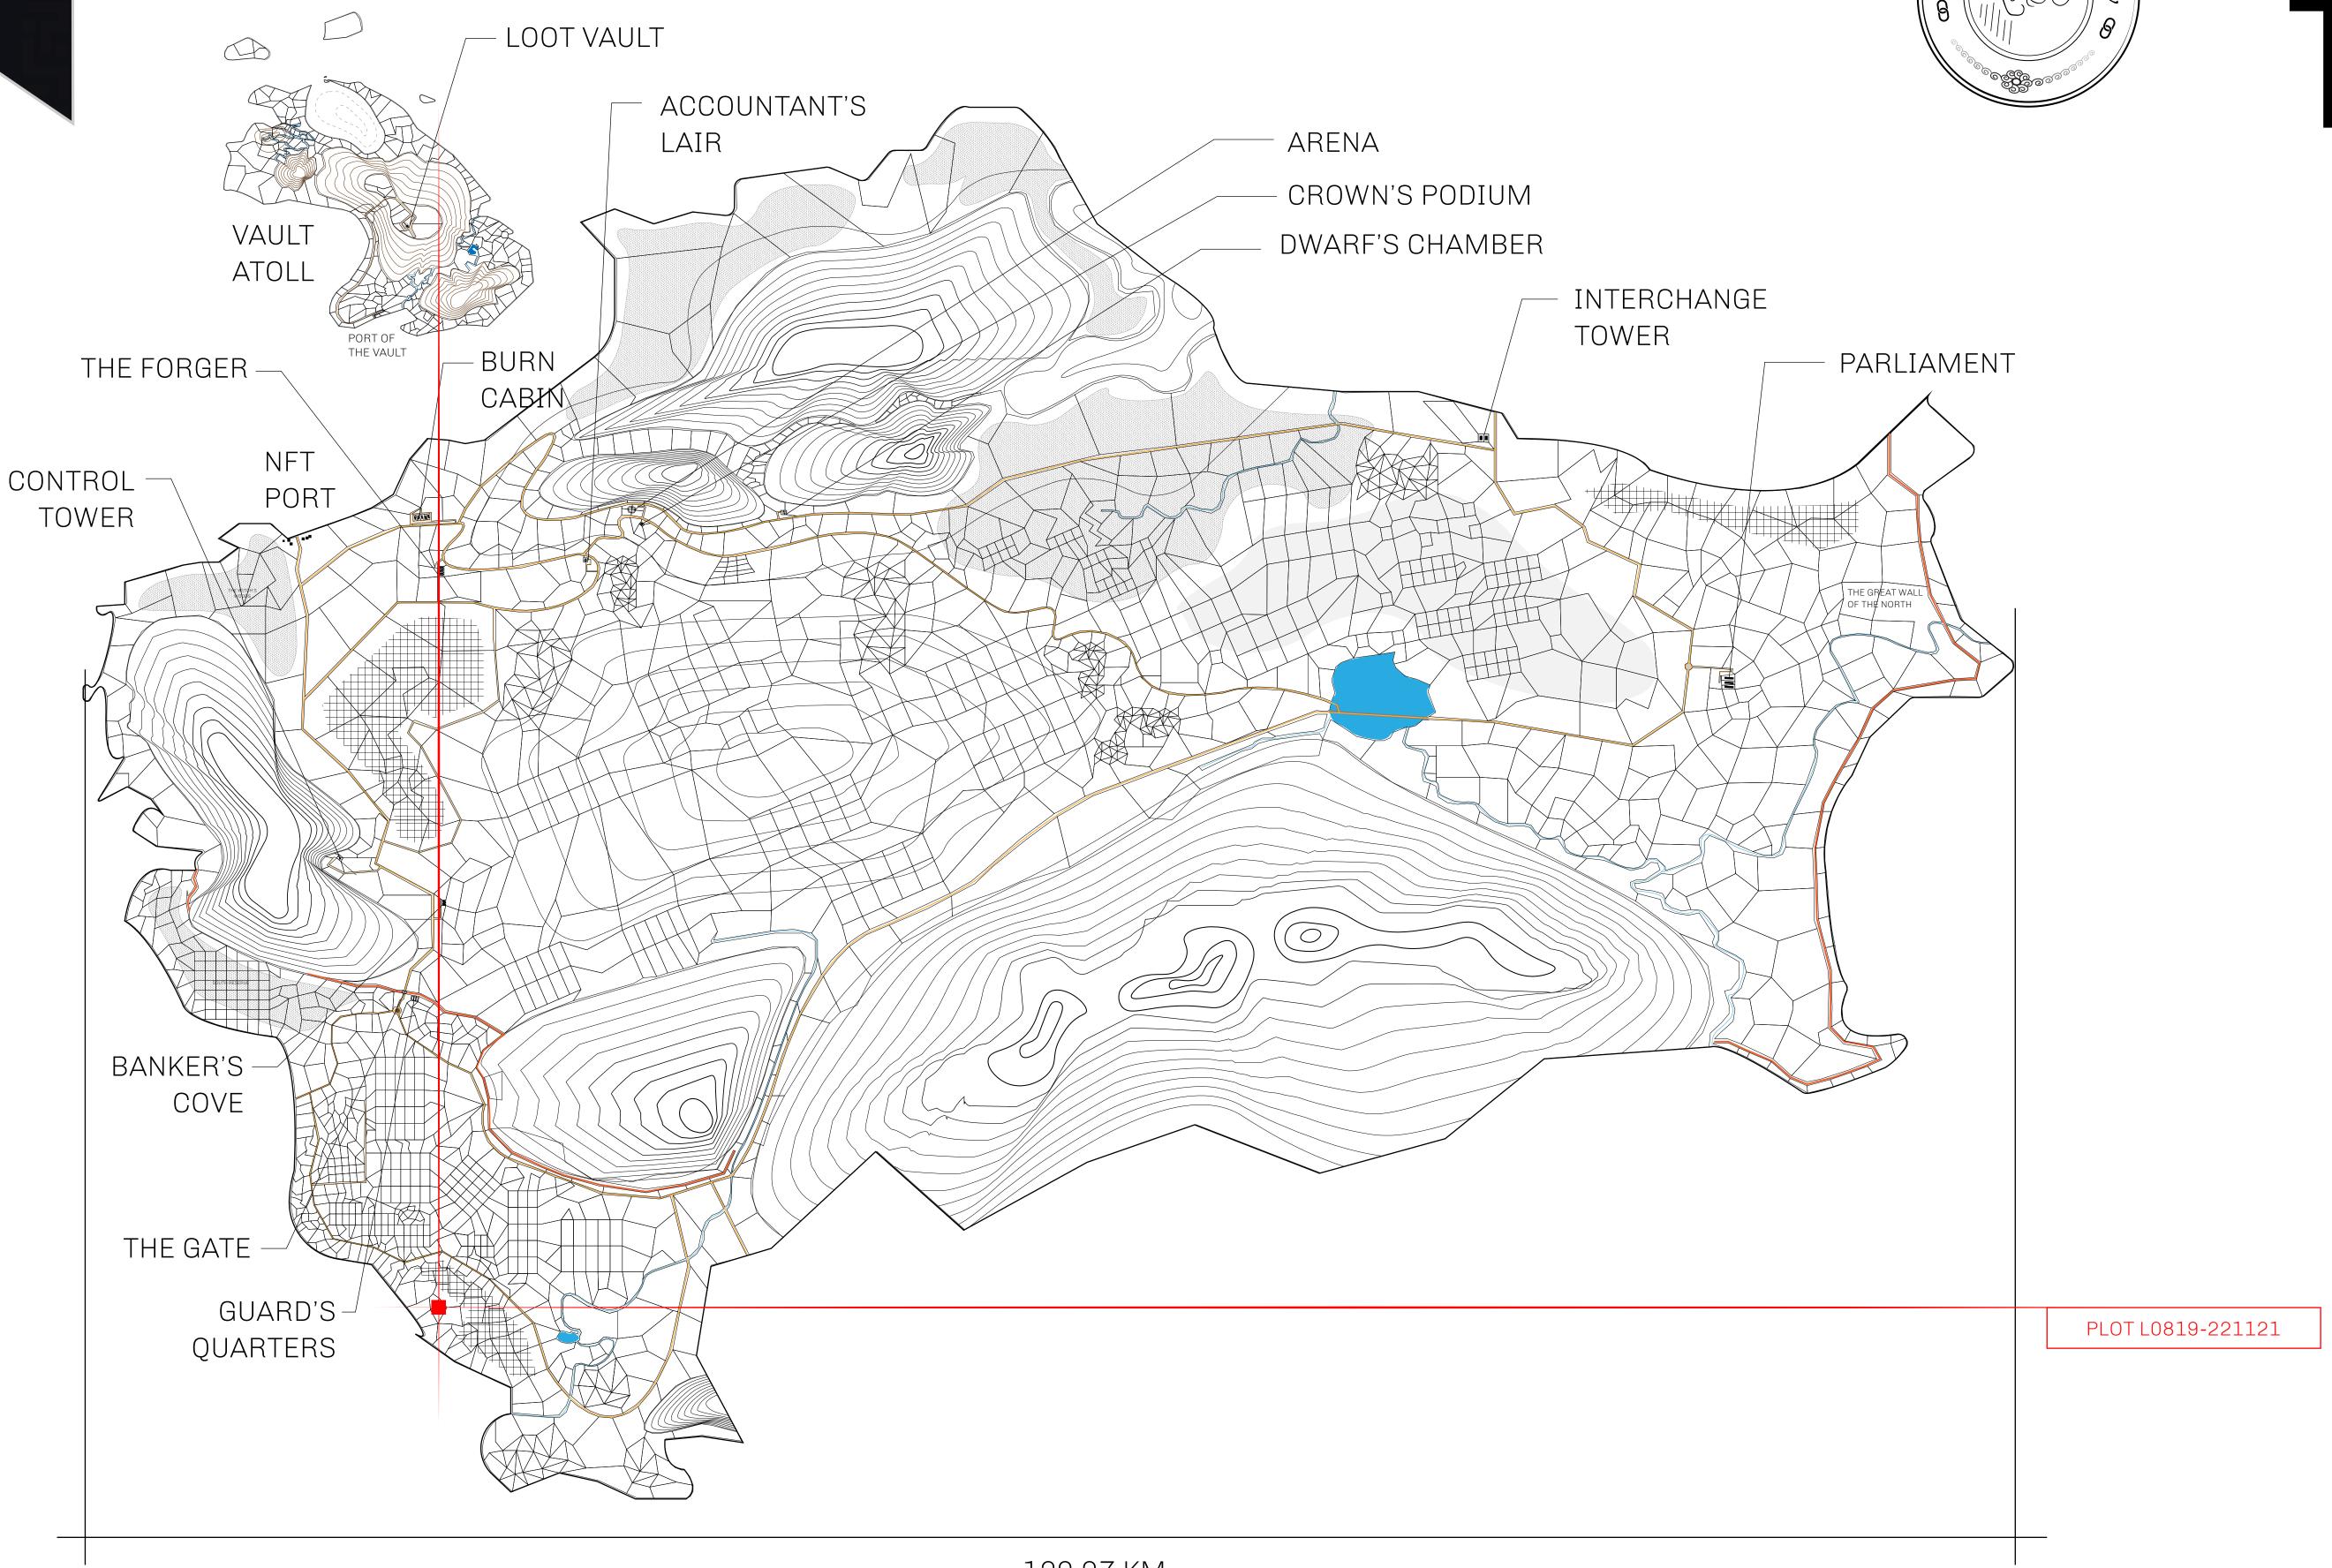

# LOOT NFT WORLD

 $\int$ 

HER MAJESTY'S GATED WORLD GEOGRAPHY The largest surface area of all of the realms, the great empire COASTLINE is the most populous country and second only as economic BORDERS powerhouse to X by SL. Within its borders, the parliament sits, HIGHEST POINT banks issue BUN, LTT, and USDC credits, auctions happen in the LOWEST POINT arena, NFTs are minted and custodied, in addition to containing PLOTS other commercial activities. Following the last war, border SCALE controls are tight and only persons invited can come in.

462.64 KM (287.47 MILES) MOUNT ARES +8120 M NFT PORT 0 M 2284 1:50000

### OCEAN, ROYAUME DE SATOSHI, X BY SL & TERRITORIO LTT ST

### H.M. LNFT Land Registry

ADMINISTRATIVE AREA

OWNER ENTITLEMENT

THE GREAT EMPIRE