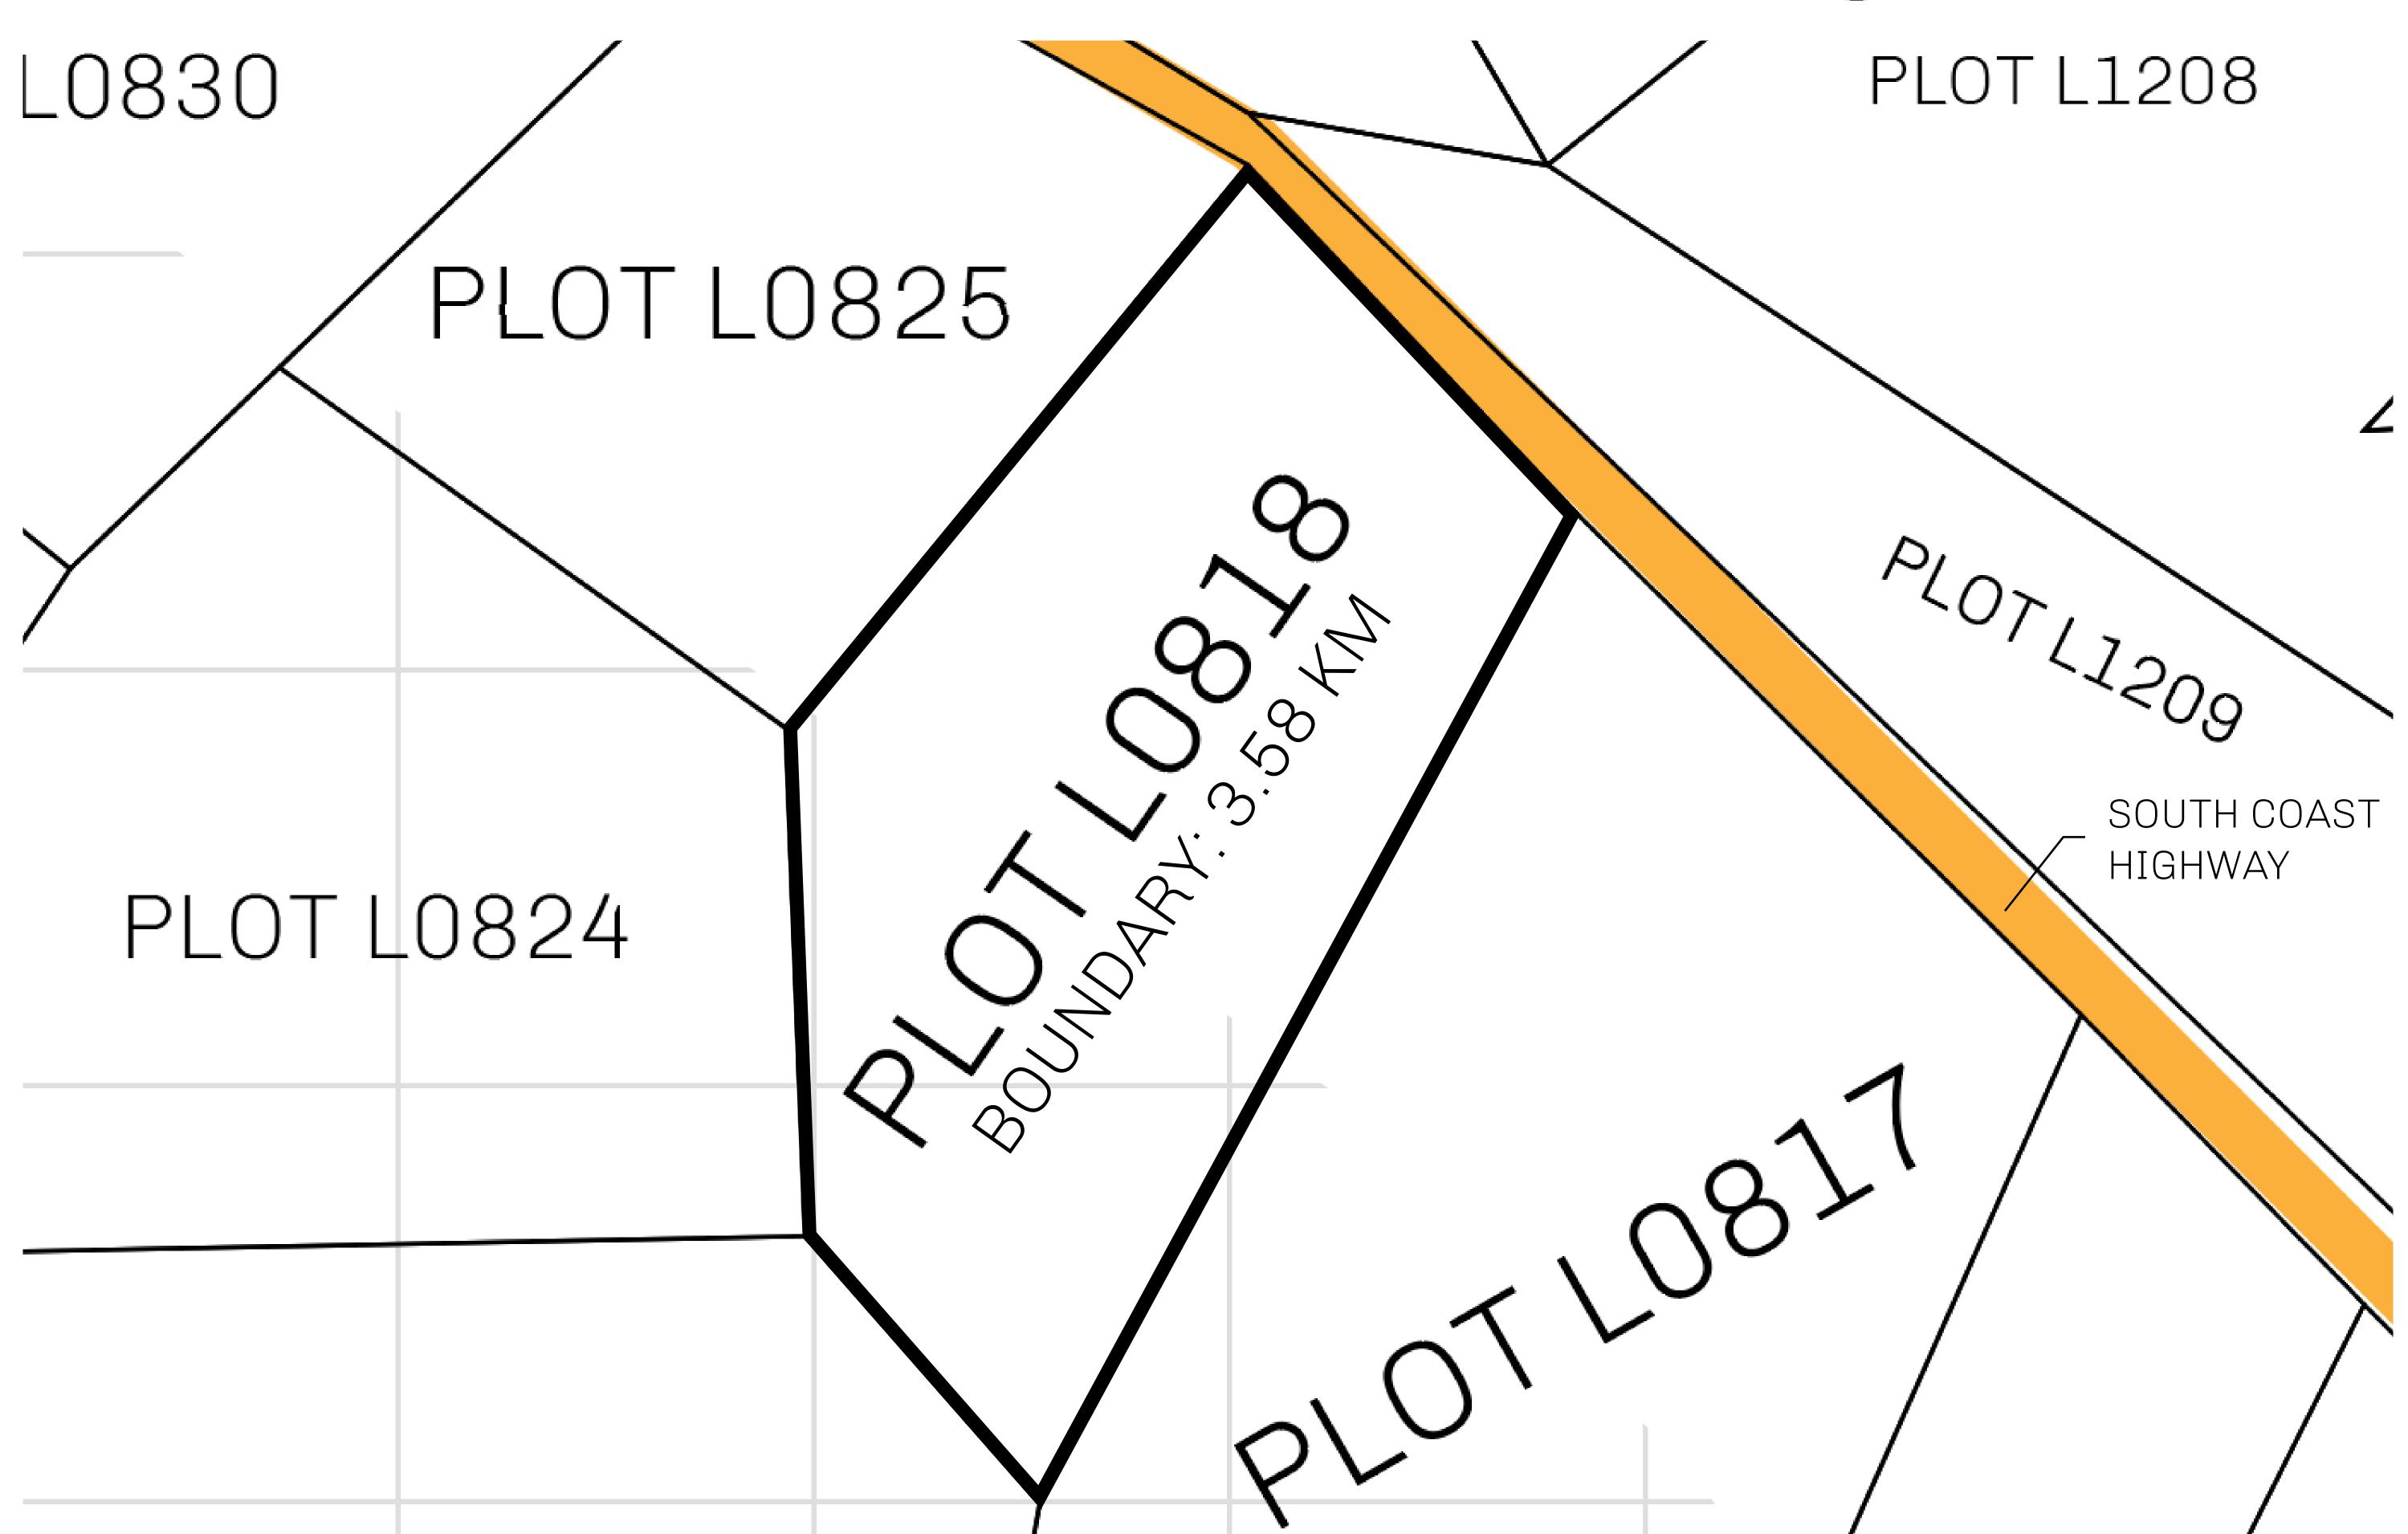

## H.M. LNFT Land Registry

TITLE NUMBER

L0818-221121

ADMINISTRATIVE AREA

THE GREAT EMPIRE

ISSUED 22 November 2021

SCALE **1/50000** 

OWNER ENTITLEMENT

Type W-GE: Share of 0.3% of all BUN sales based on number of NFT Stories minted

(rewarded in Credits); Mint 4 NFT Stories