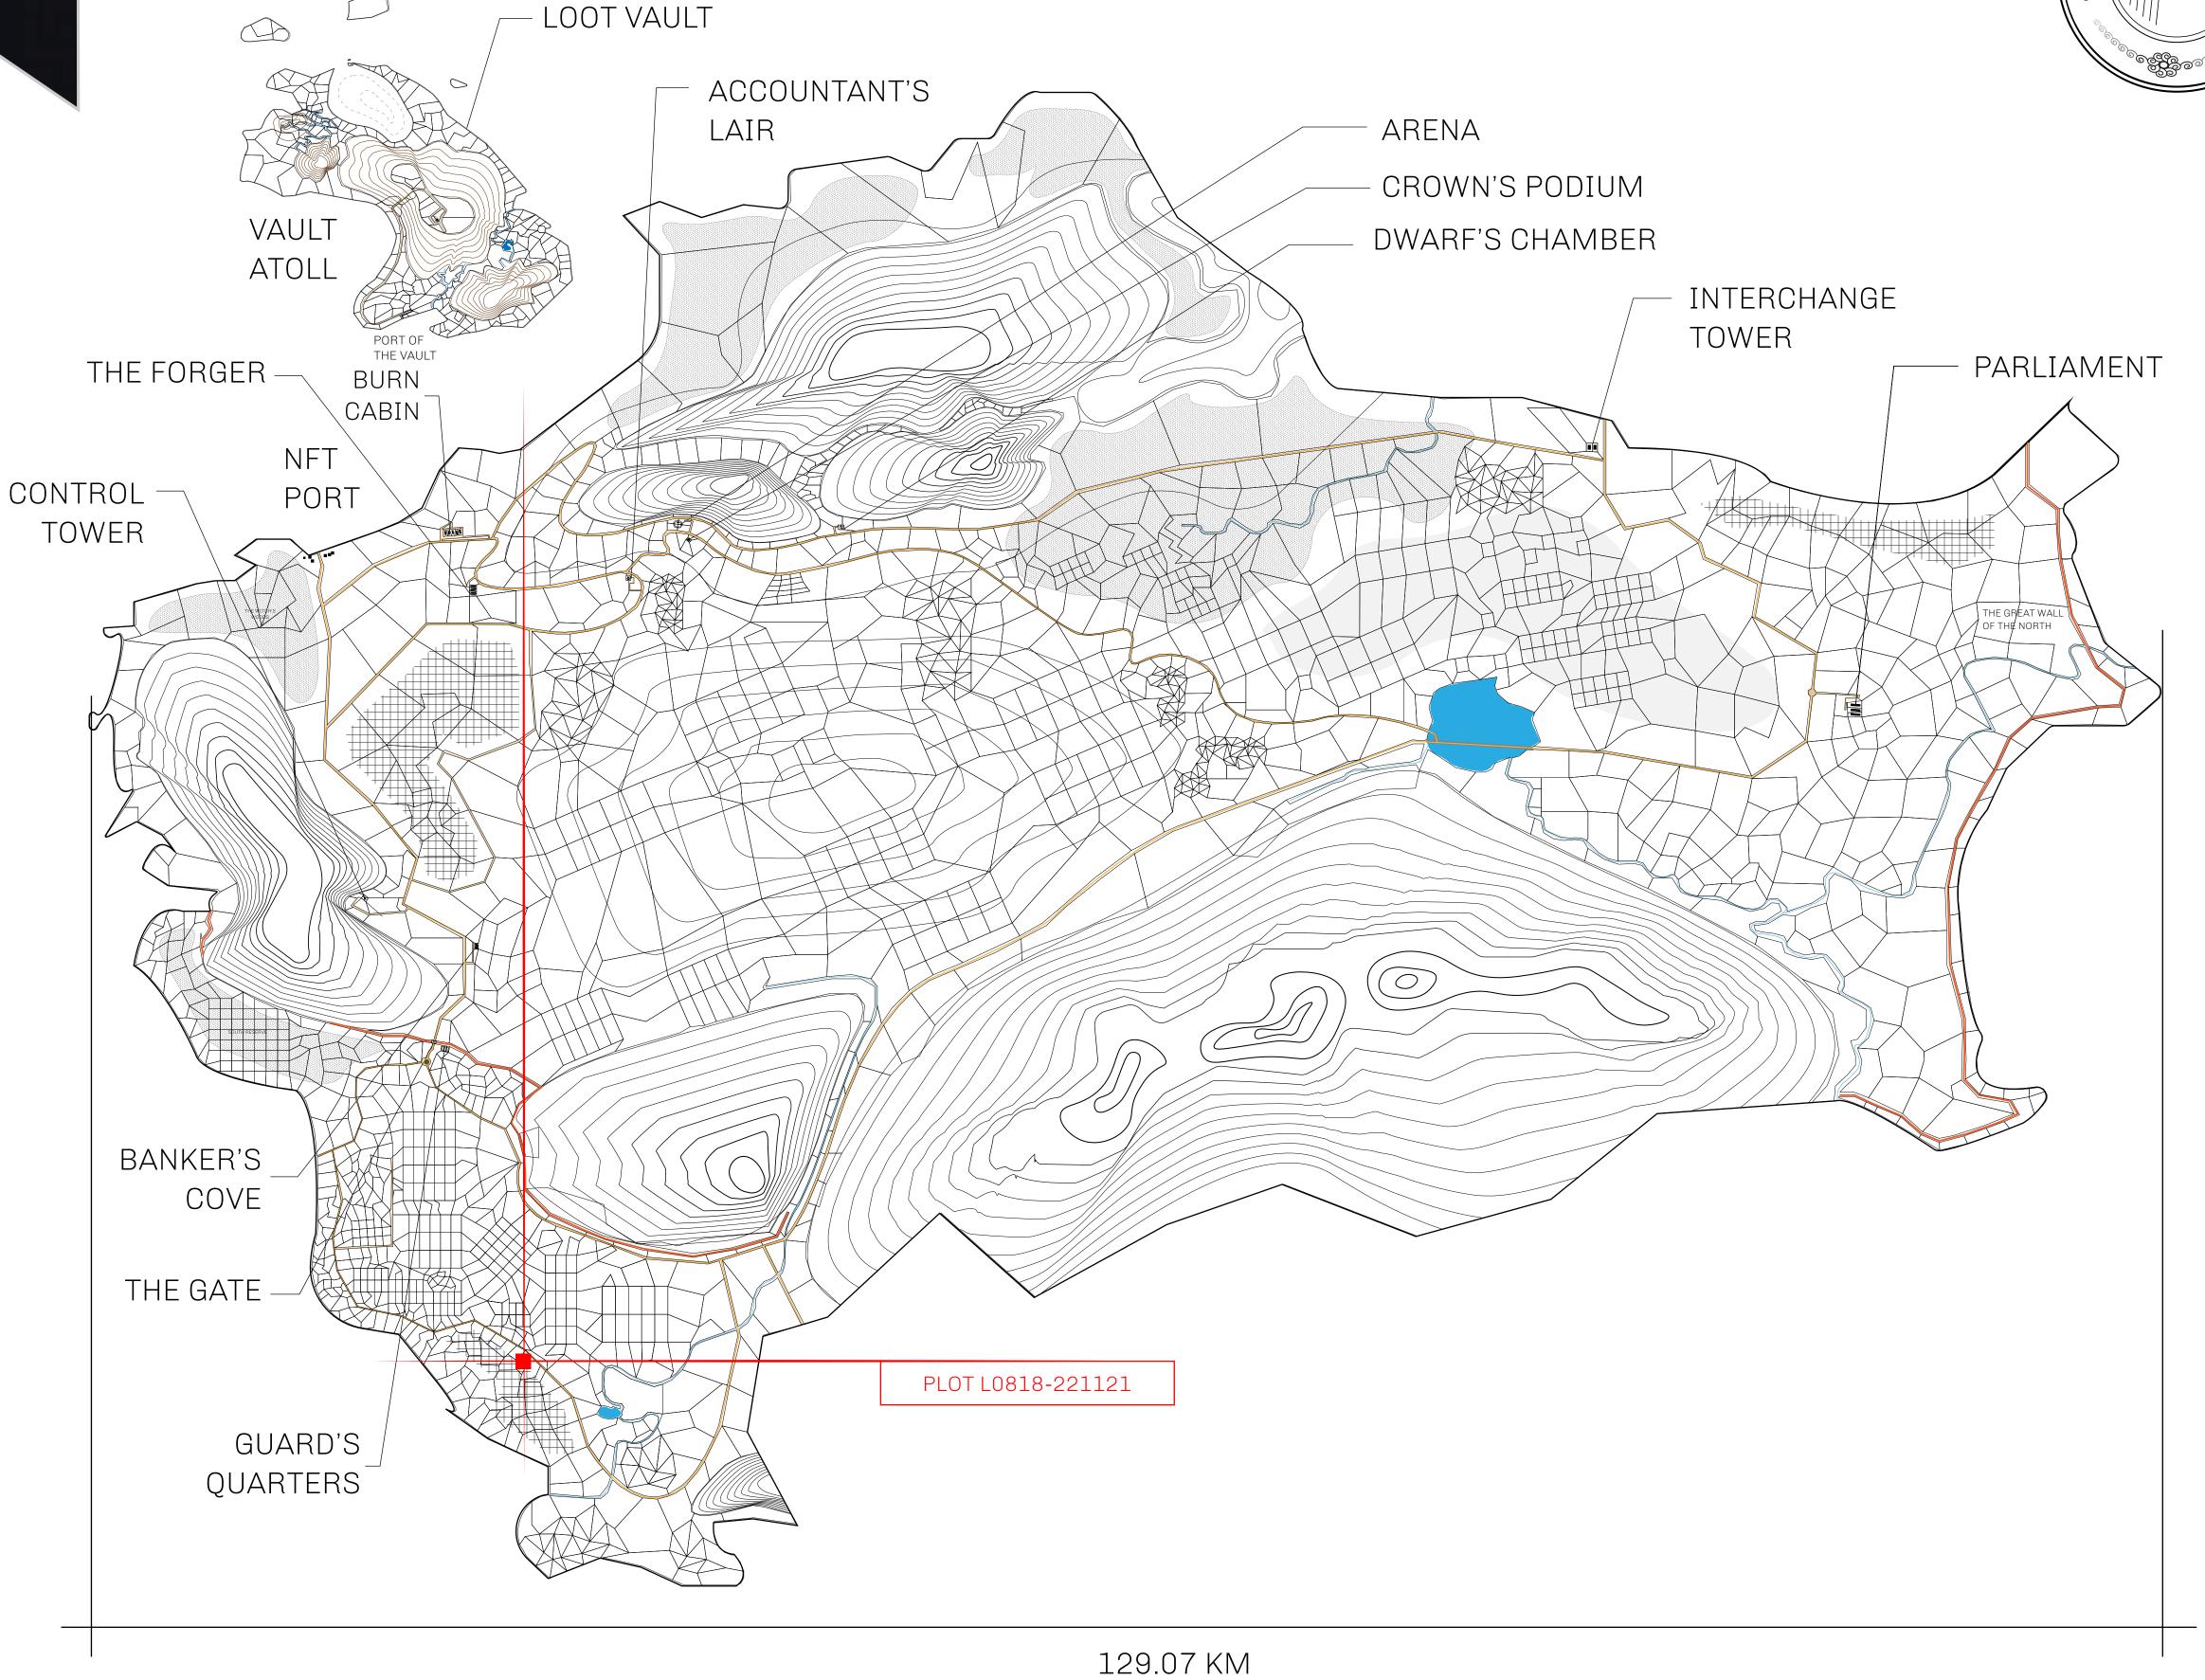

## GEOGRAPHY

COASTLINE 462.64 KM (287.47 MILES)

BORDERS OCEAN, ROYAUME DE SATOSHI, X BY SL & TERRITORIO LTT ST

HIGHEST POINT MOUNT ARES +8120 M

LOWEST POINT NFT PORT 0 M

PLOTS 2284 SCALE 1:50000

## H.M. LNFT Land Registry

TITLE NUMBER

L0818-221121

ADMINISTRATIVE AREA

THE GREAT EMPIRE

ISSUED 22 November 2021

SCALE **1/50000** 

OWNER ENTITLEMENT