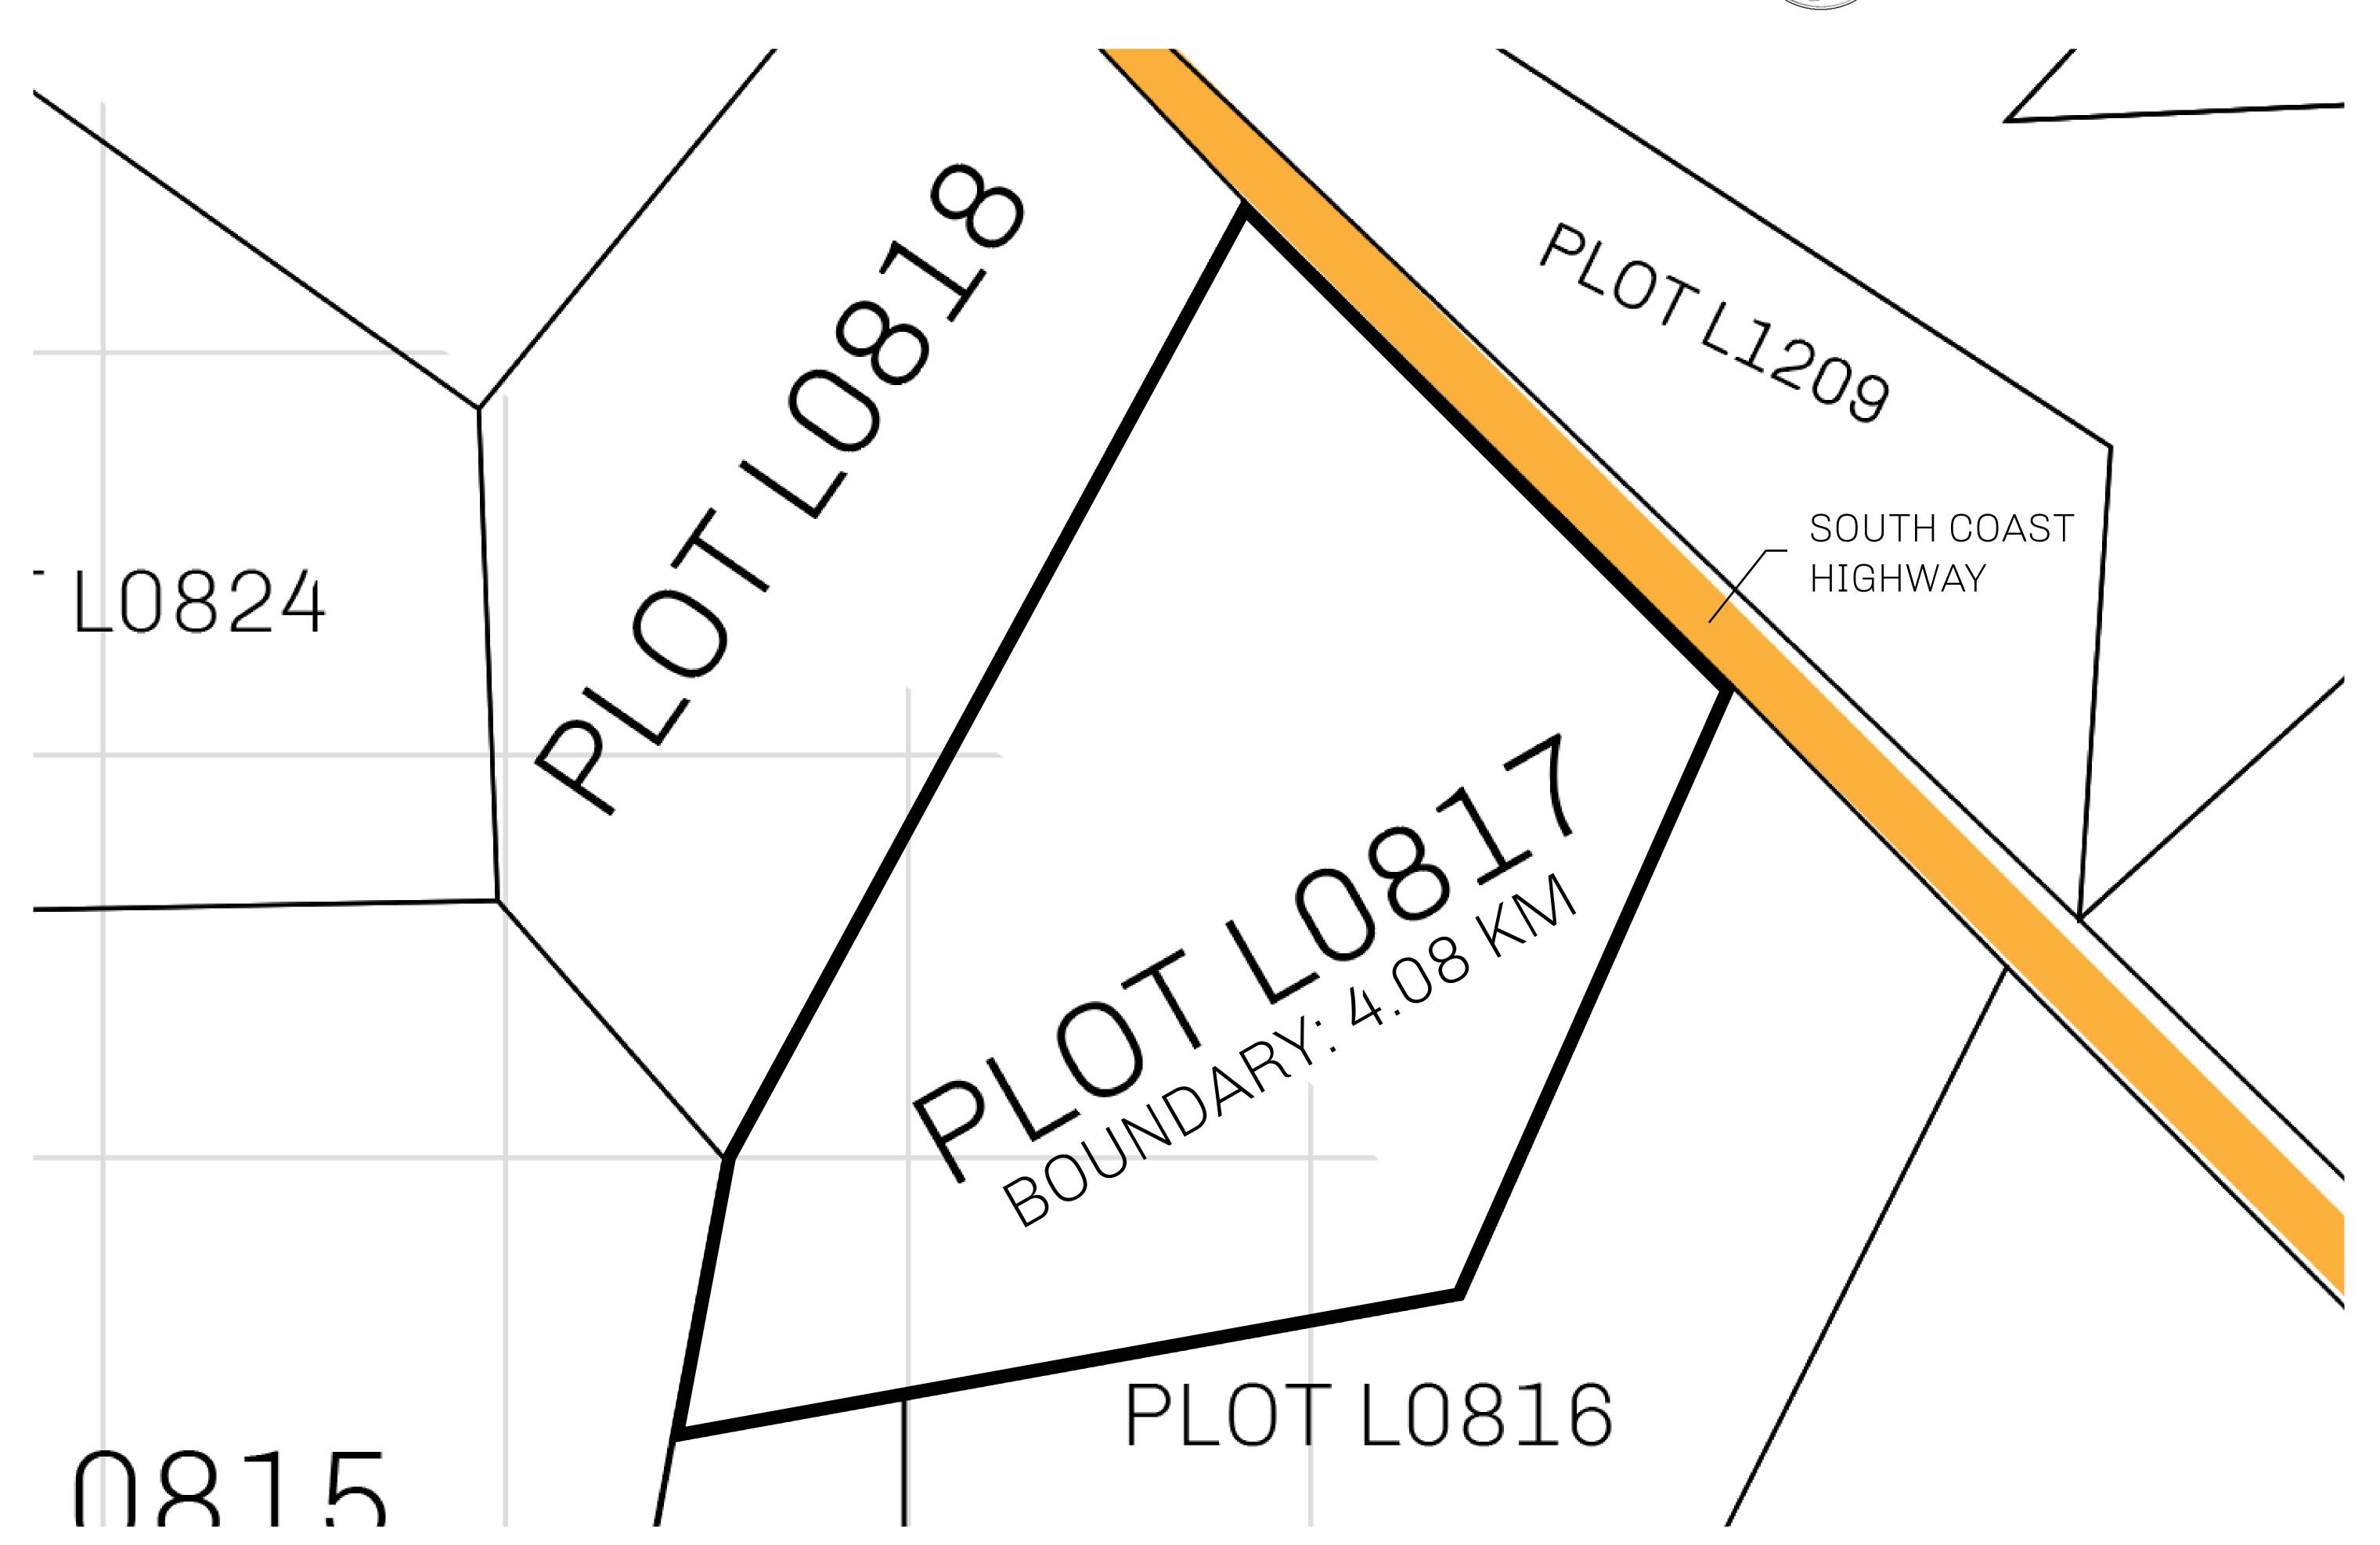

## GEOGRAPHY

COASTLINE 462.64 KM (287.47 MILES)

OCEAN, ROYAUME DE SATOSHI, X BY SL & TERRITORIO LTT ST BORDERS

HIGHEST POINT MOUNT ARES +8120 M

LOWEST POINT NFT PORT 0 M

PLOTS 2284 SCALE 1:50000

## H.M. LNFT Land Registry

L0817-221121

TITLE NUMBER

ADMINISTRATIVE AREA THE

THE GREAT EMPIRE

ISSUED 22 November 2021

BI

SCALE 1/50000

OWNER ENTITLEMENT

Type W-GE: Share of 0.3% of all BUN sales based on number of NFT Stories minted (rewarded in Credits); Mint 4 NFT Stories