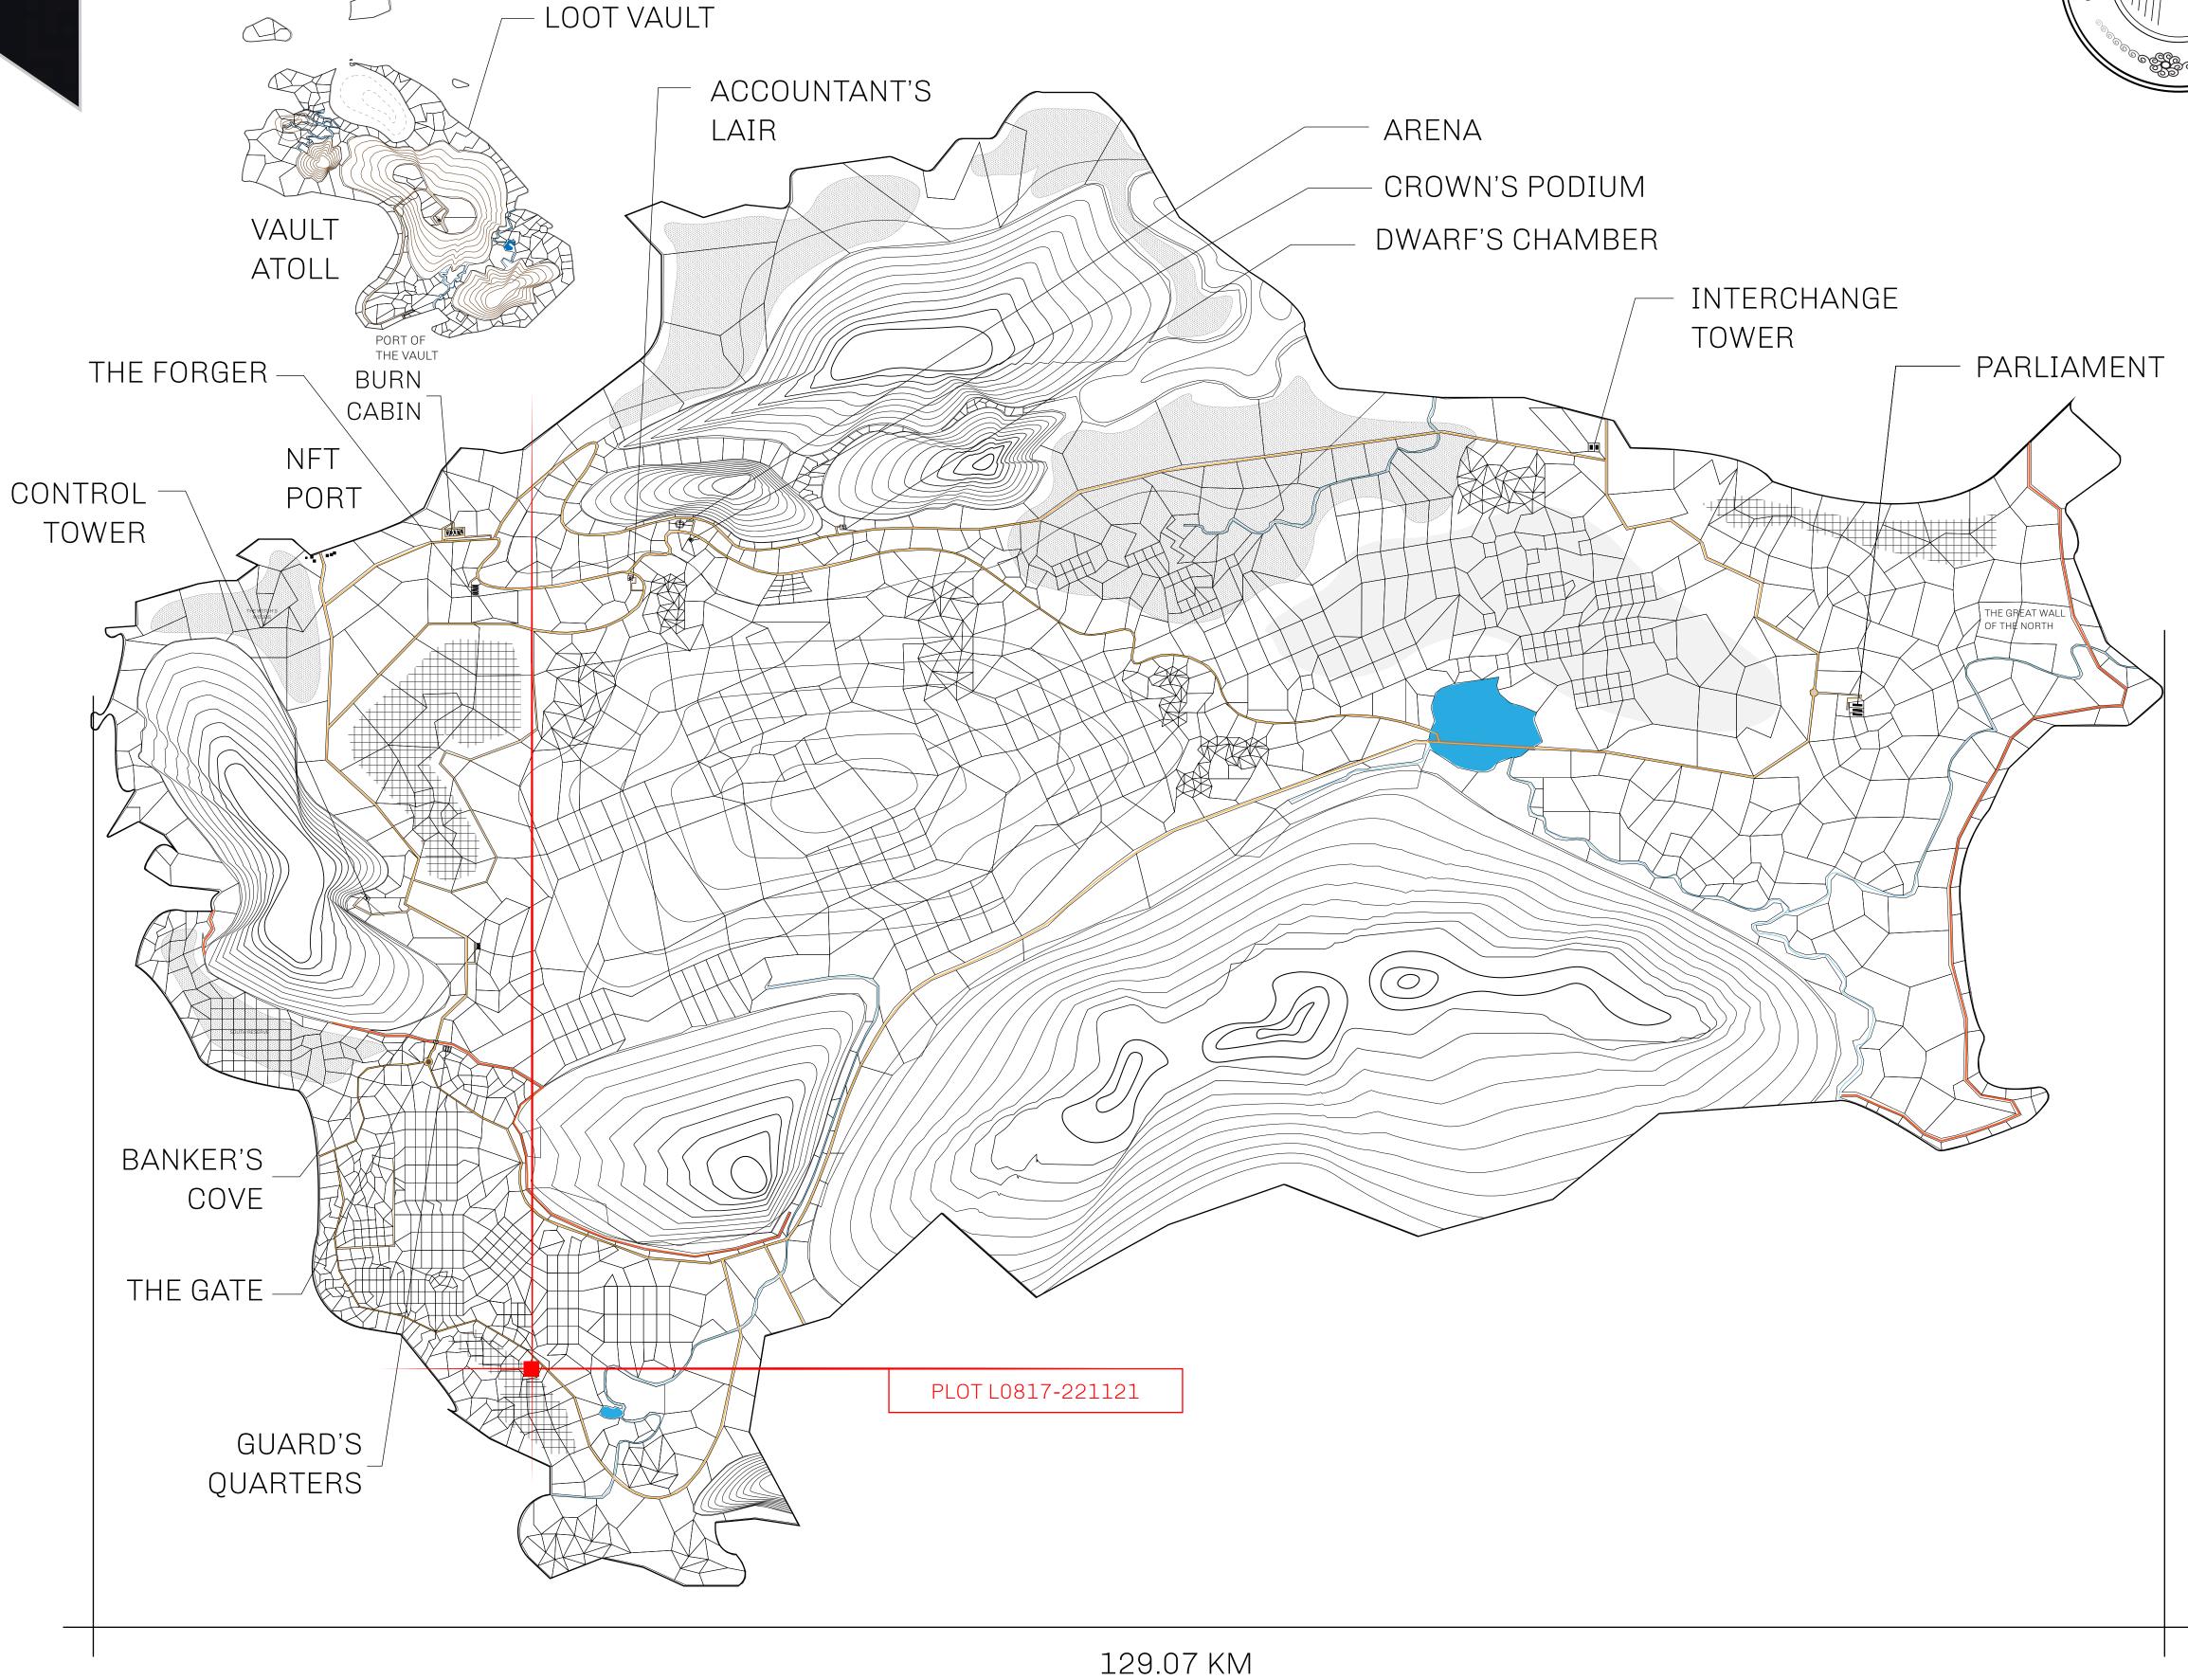

## GEOGRAPHY

COASTLINE 462.64 KM (287.47 MILES)

OCEAN, ROYAUME DE SATOSHI, X BY SL & TERRITORIO LTT ST BORDERS

HIGHEST POINT MOUNT ARES +8120 M

LOWEST POINT NFT PORT 0 M

PLOTS 2284 SCALE 1:50000

## H.M. LNFT Land Registry

L0817-221121

TITLE NUMBER

ADMINISTRATIVE AREA THE

THE GREAT EMPIRE

ISSUED 22 November 2021

BI

SCALE 1/50000