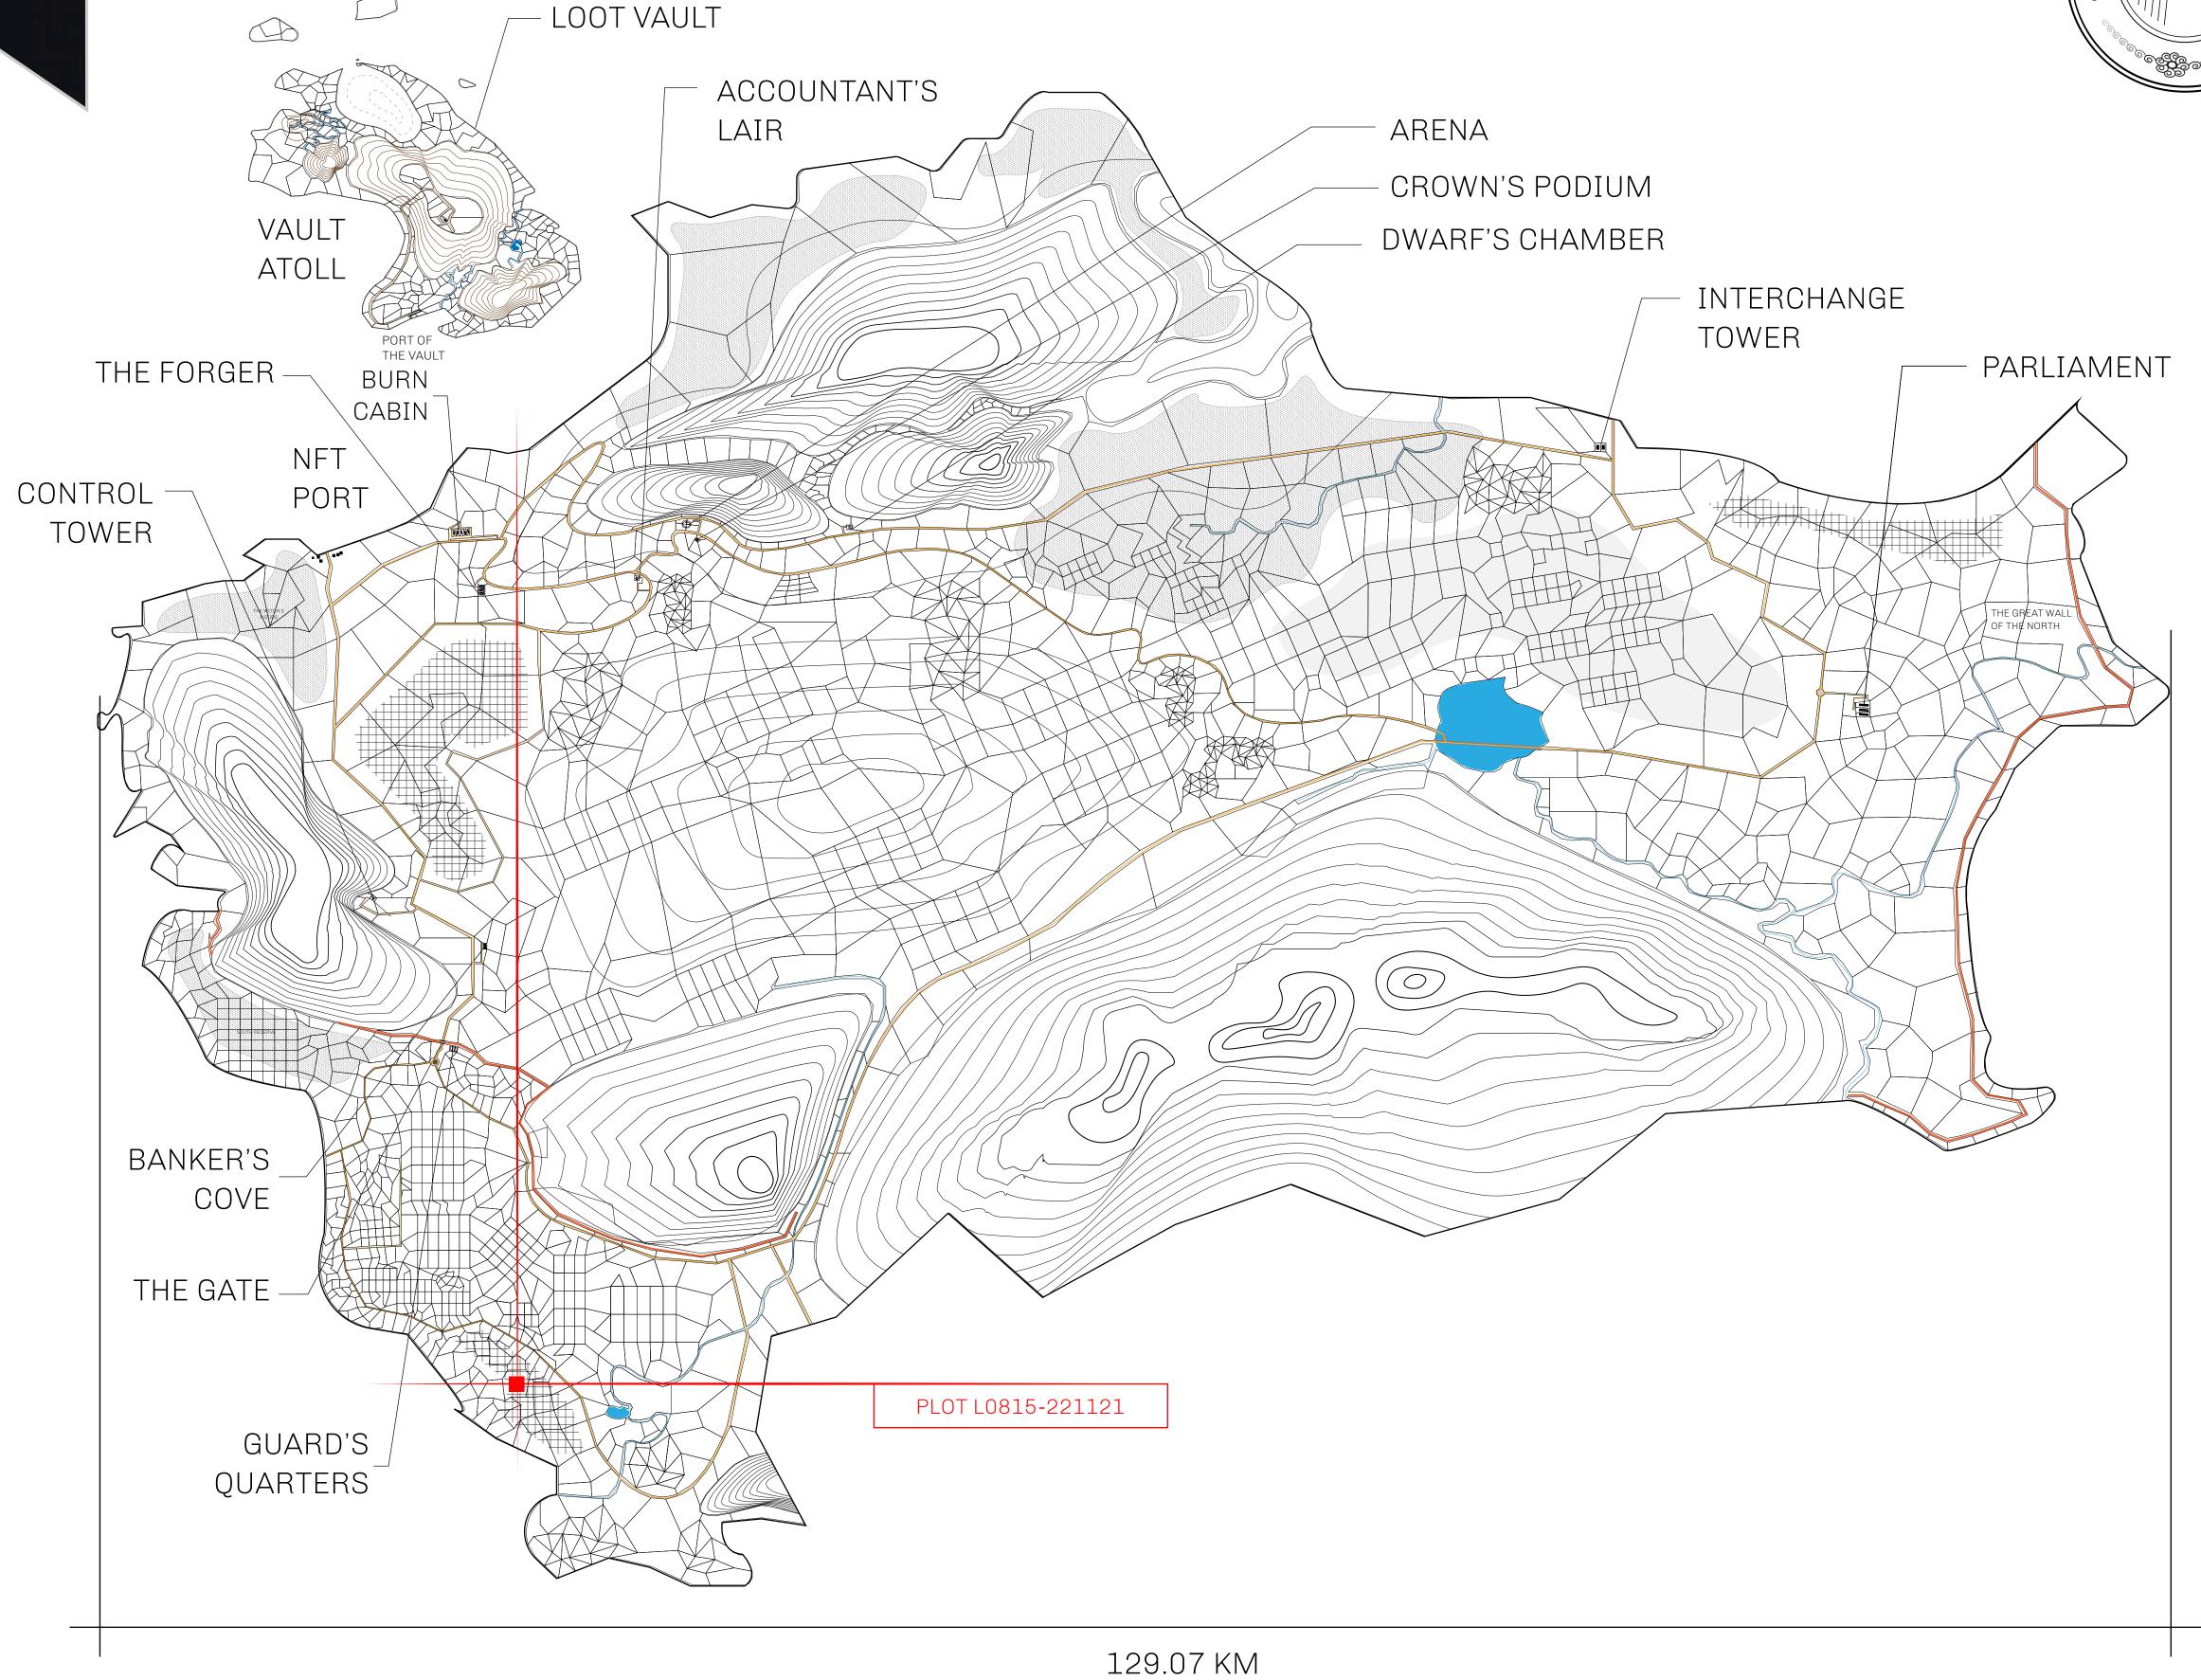

## GEOGRAPHY

COASTLINE 462.64 KM (287.47 MILES)

OCEAN, ROYAUME DE SATOSHI, X BY SL & TERRITORIO LTT ST BORDERS

HIGHEST POINT MOUNT ARES +8120 M

LOWEST POINT NFT PORT 0 M

PLOTS 2284 SCALE 1:50000

## H.M. LNFT Land Registry

TITLE NUMBER

L0815-221121

ADMINISTRATIVE AREA

THE GREAT EMPIRE

ISSUED 22 November 2021

SCALE 1/50000

OWNER ENTITLEMENT