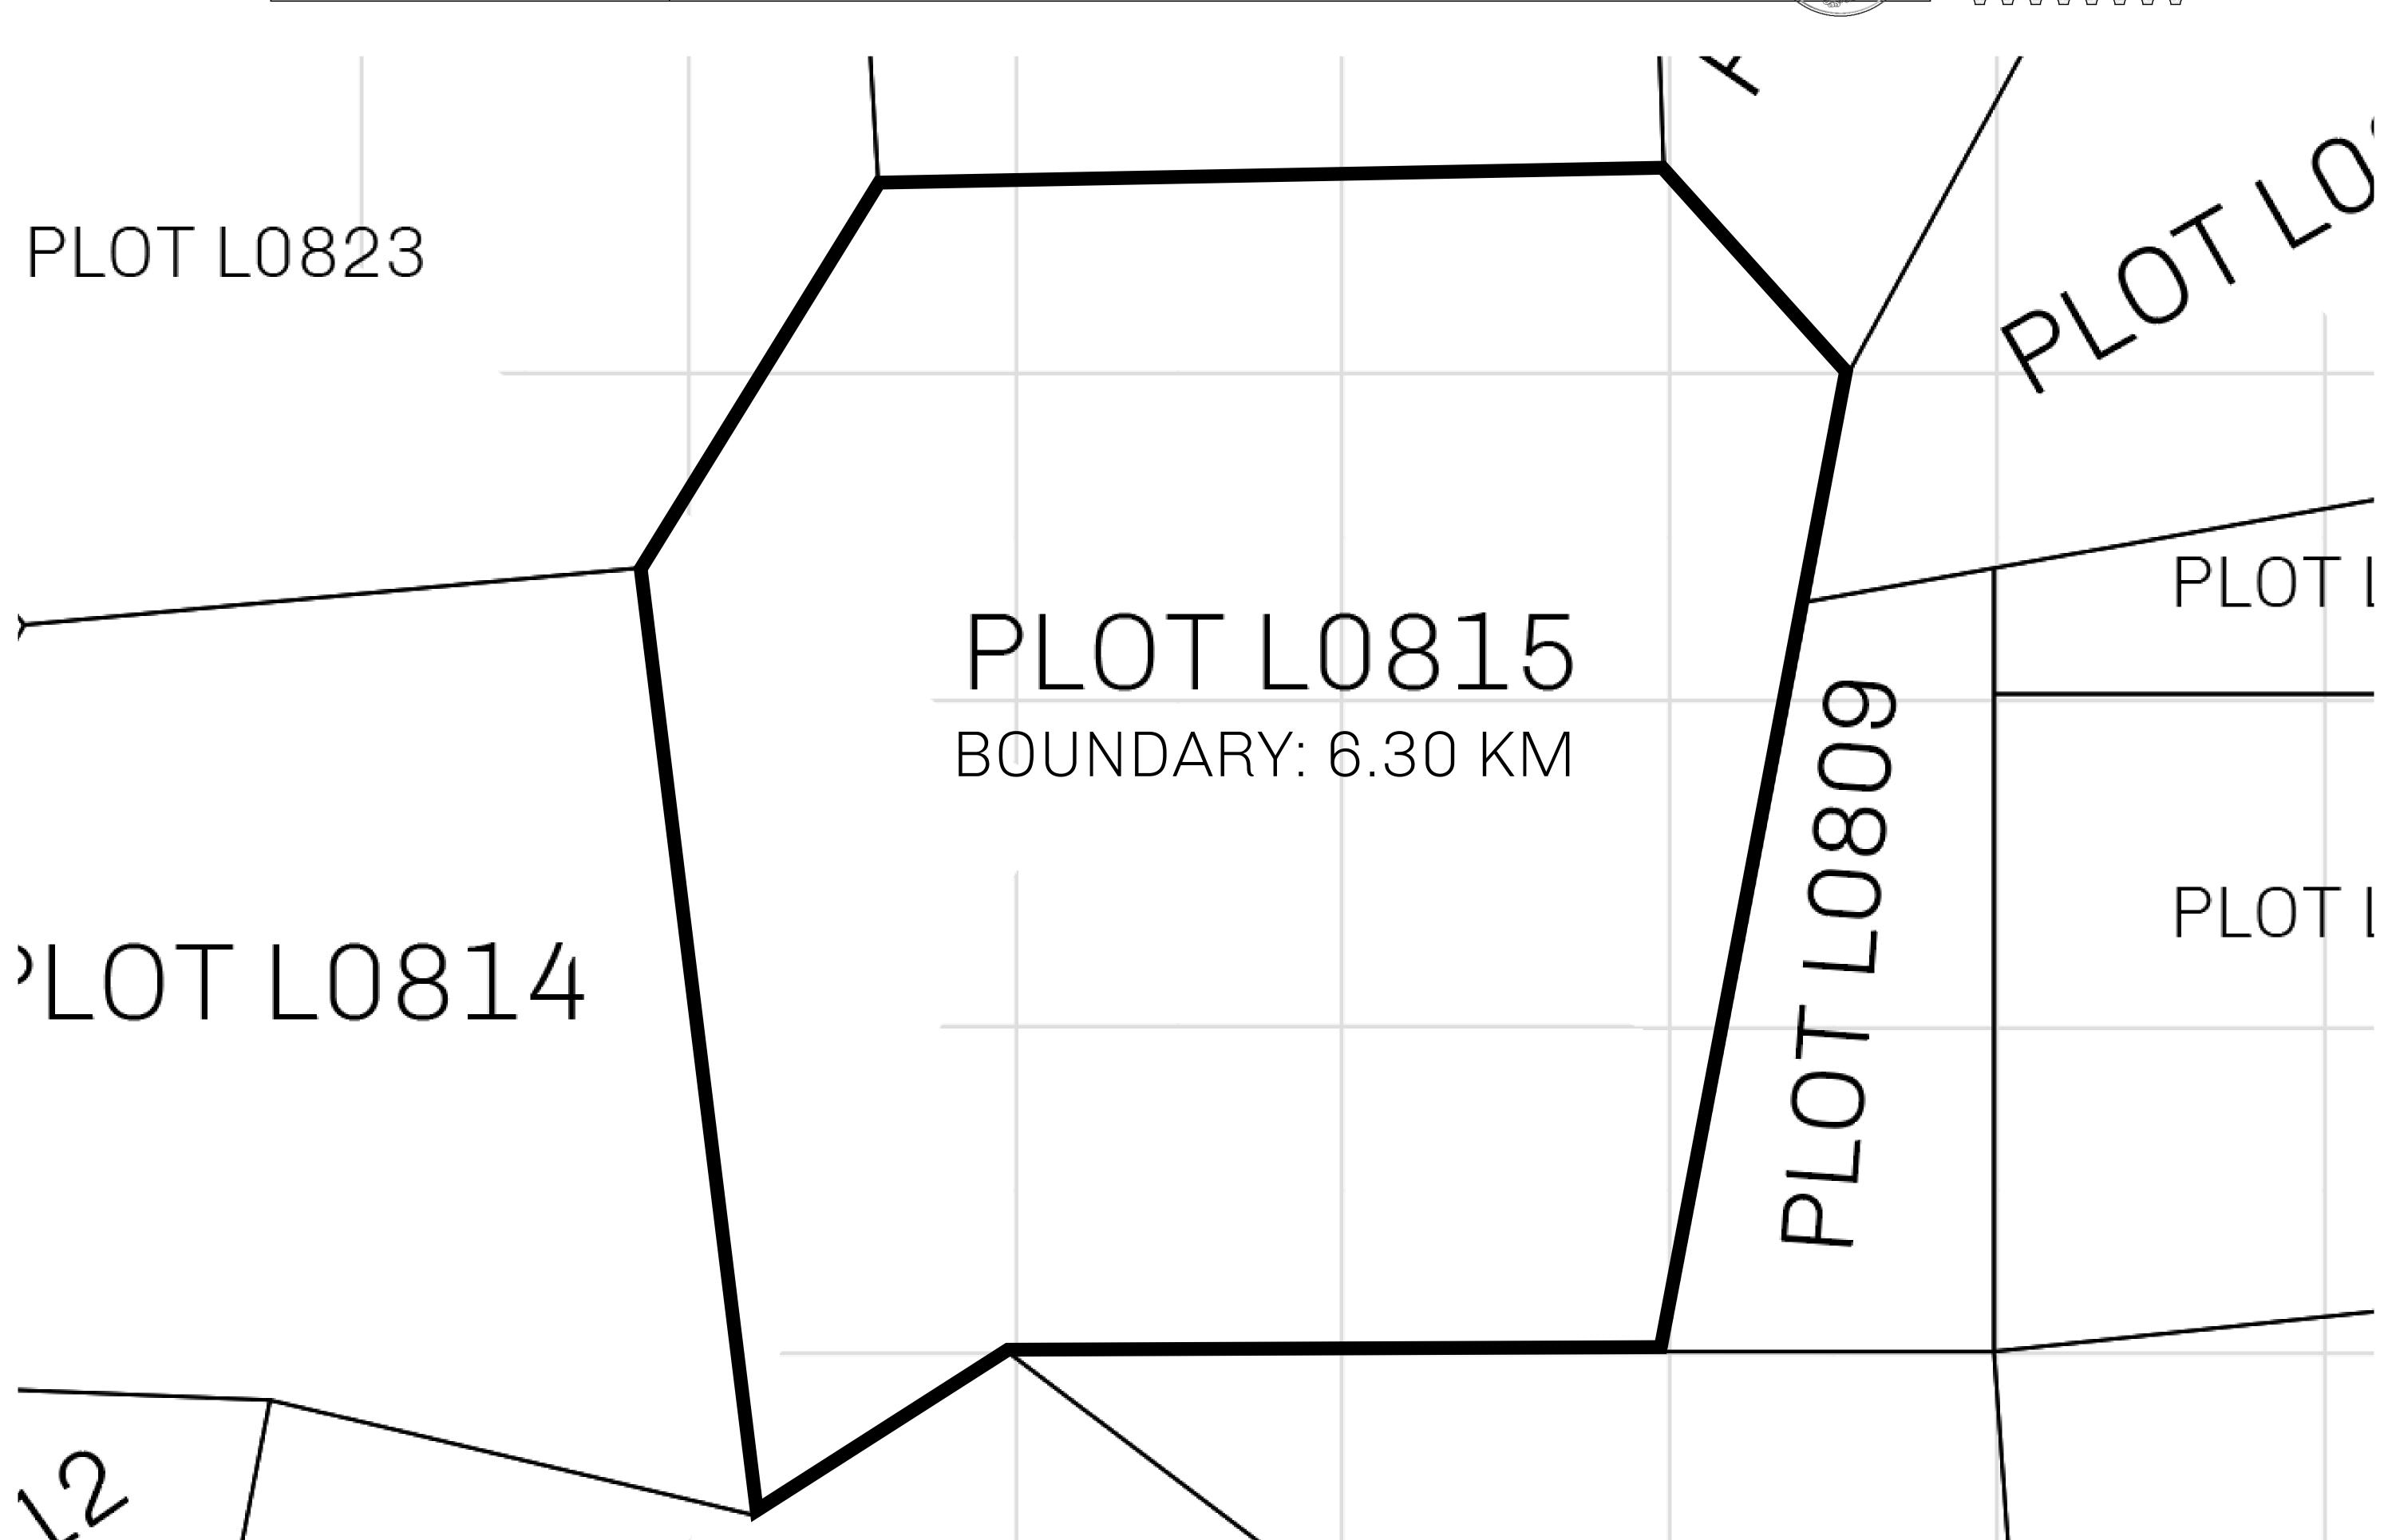

## H.M. LNFT Land Registry

TITLE NUMBER

L0815-221121

ADMINISTRATIVE AREA

THE GREAT EMPIRE

ISSUED 22 November 2021

SCALE 1/50000

OWNER ENTITLEMENT

Type W-GE: Share of 0.3% of all BUN sales based on number of NFT Stories minted

(rewarded in Credits); Mint 4 NFT Stories