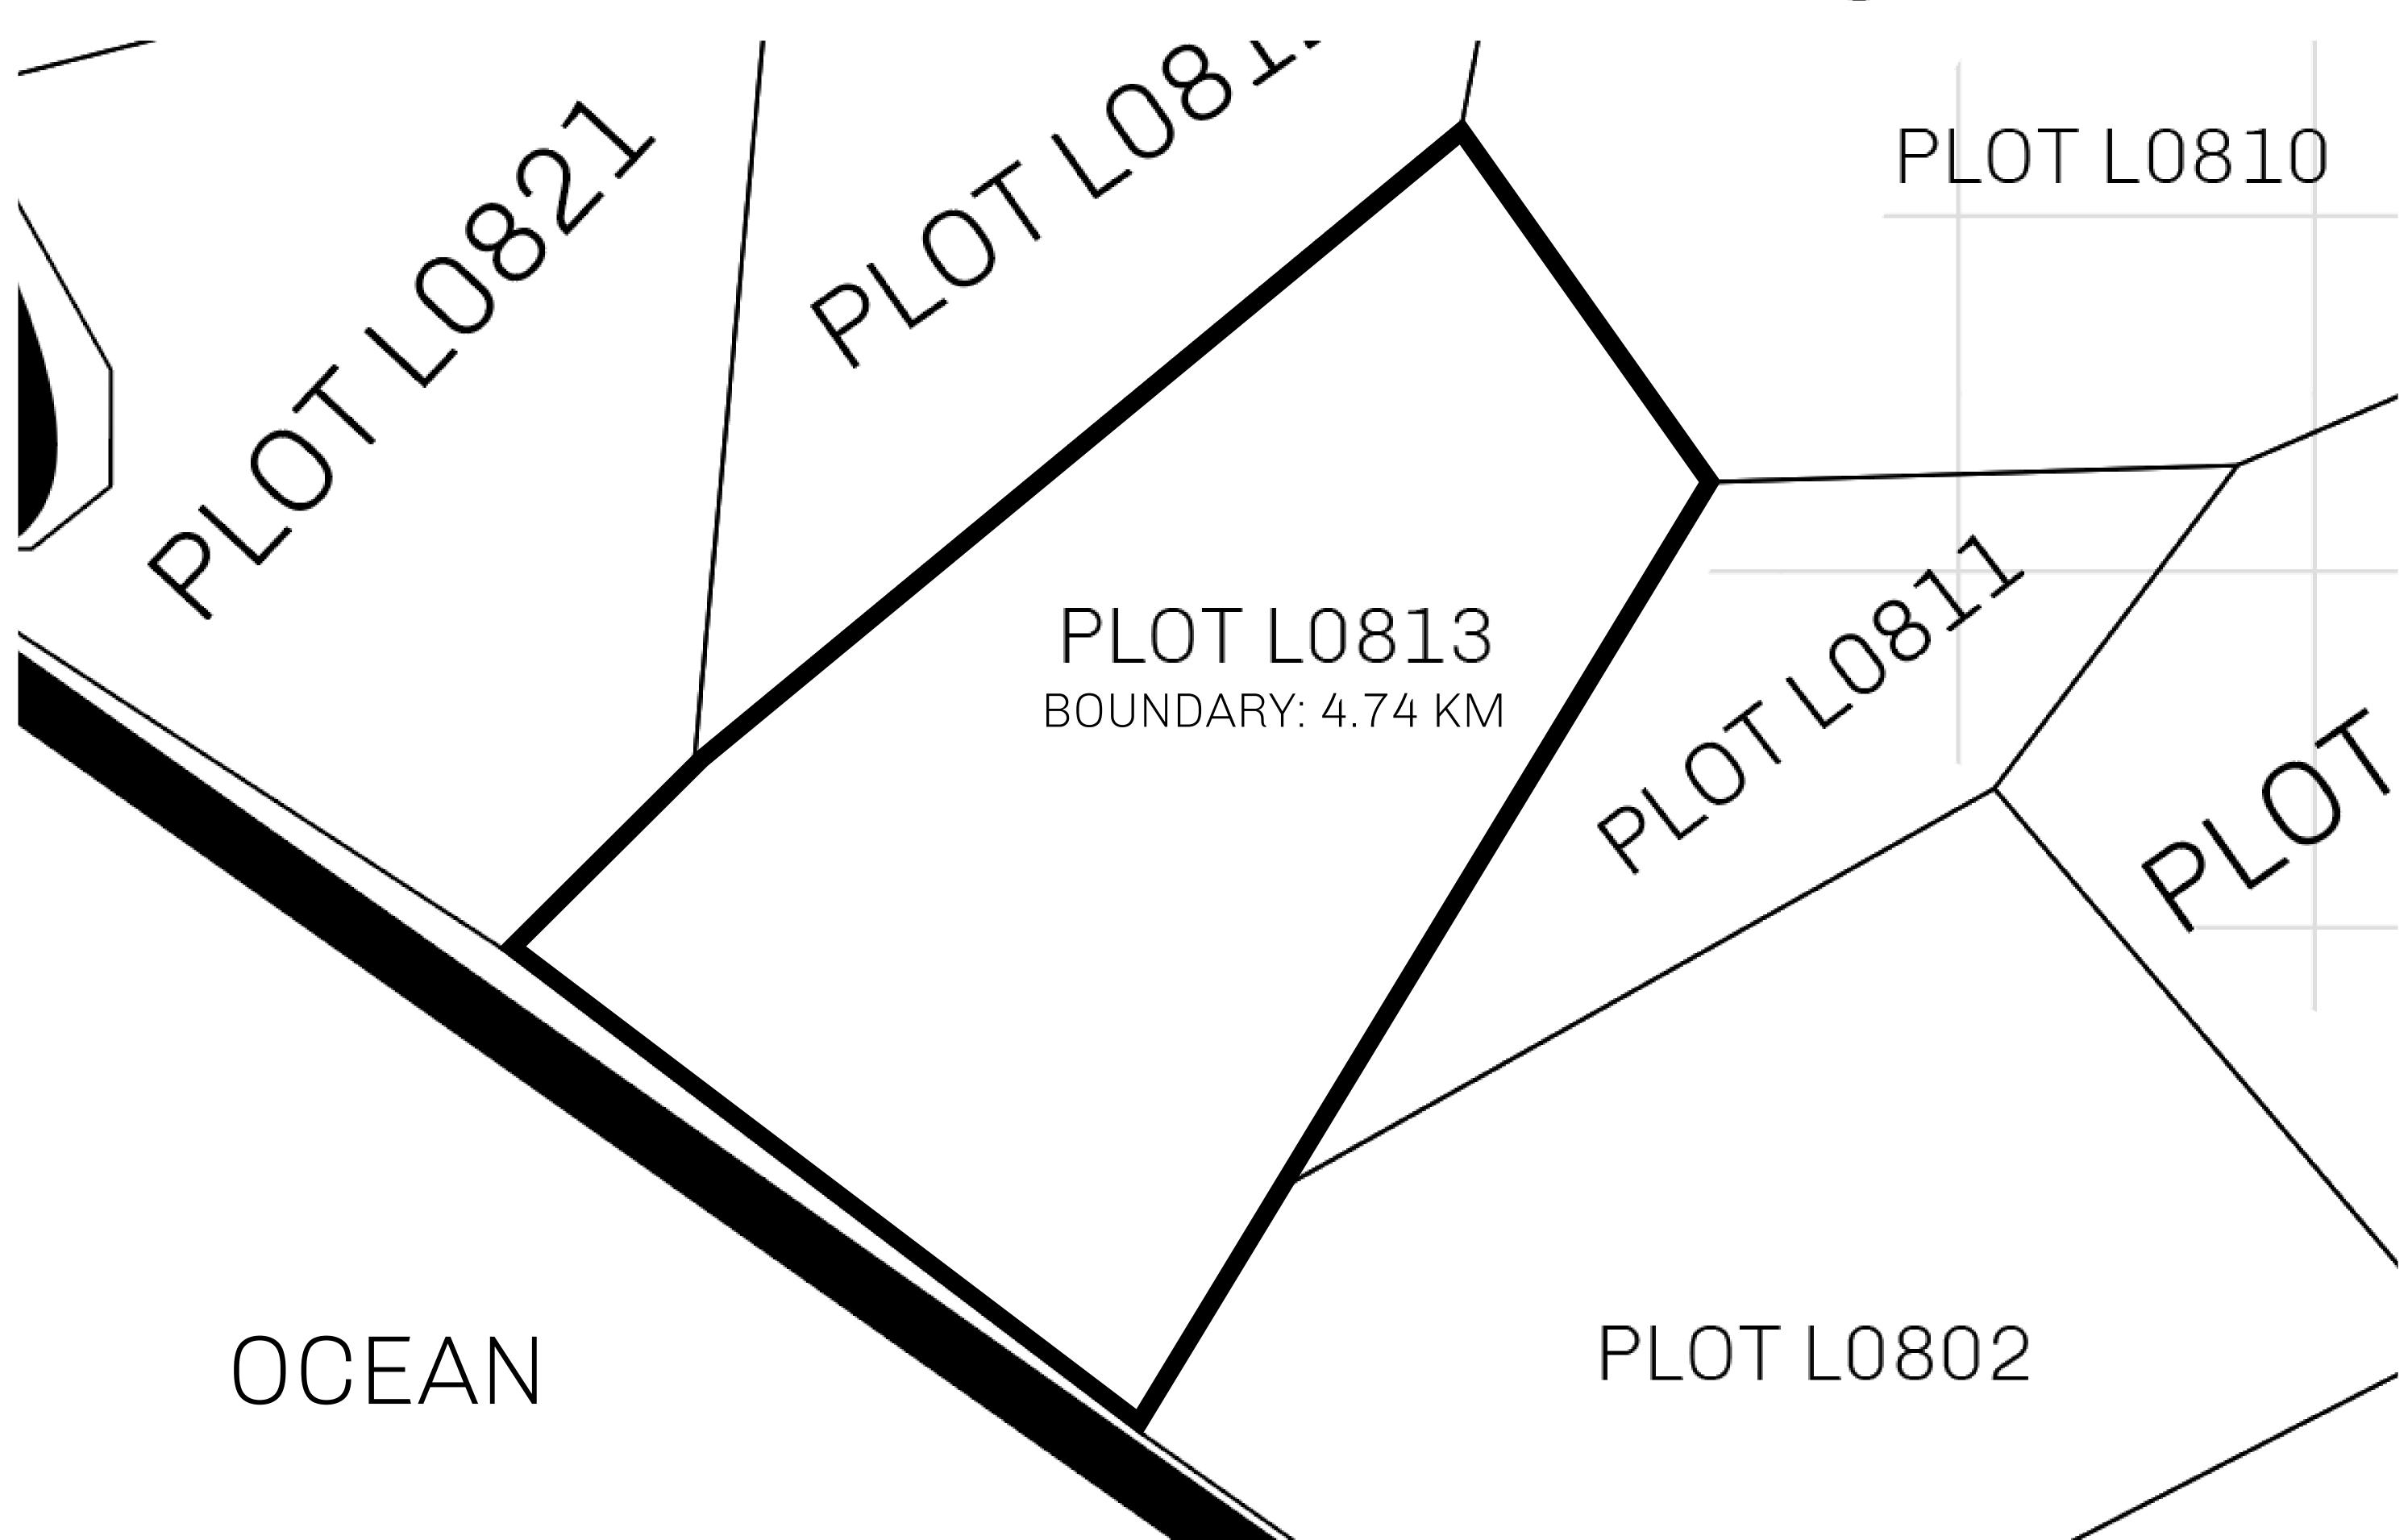

## GEOGRAPHY

COASTLINE 462.64 KM (287.47 MILES)

OCEAN, ROYAUME DE SATOSHI, X BY SL & TERRITORIO LTT ST BORDERS

HIGHEST POINT MOUNT ARES +8120 M

LOWEST POINT NFT PORT 0 M

PLOTS 2284 SCALE 1:50000

## H.M. LNFT Land Registry

TITLE NUMBER

L0813-221121

ADMINISTRATIVE AREA

THE GREAT EMPIRE

ISSUED 22 November 2021

SCALE **1/50000** 

OWNER ENTITLEMENT