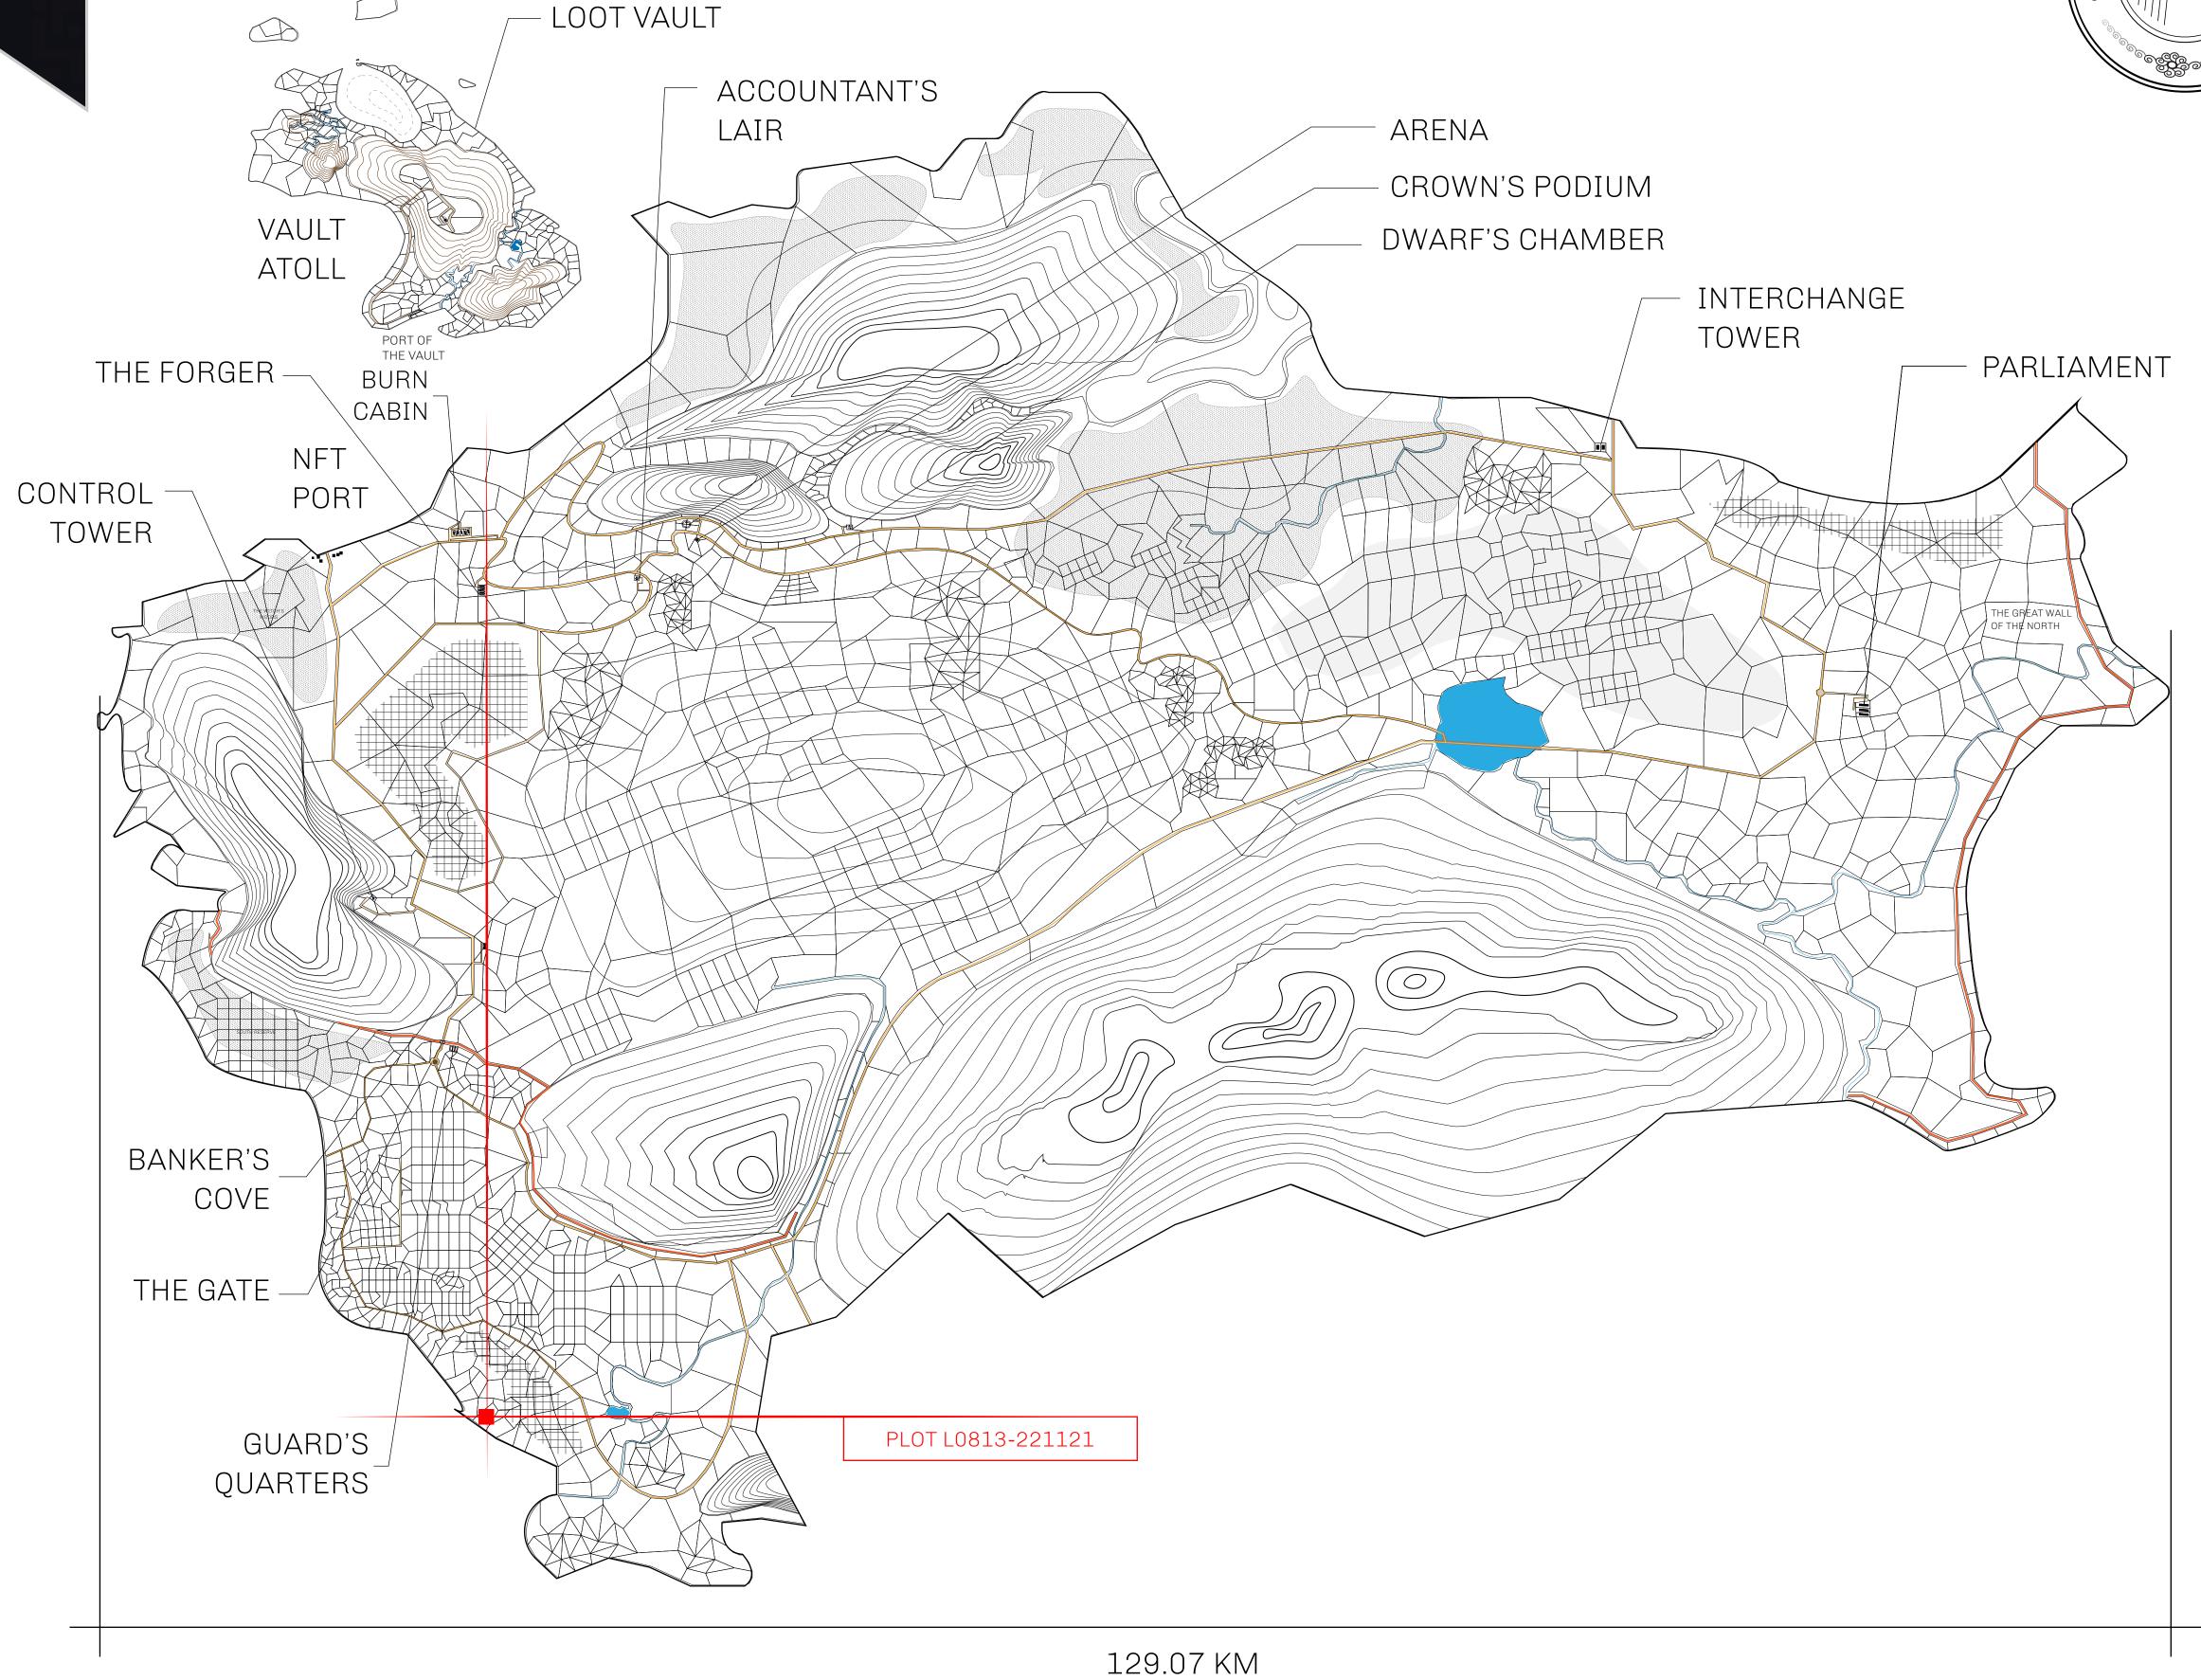

## GEOGRAPHY

COASTLINE 462.64 KM (287.47 MILES)

OCEAN, ROYAUME DE SATOSHI, X BY SL & TERRITORIO LTT ST BORDERS

HIGHEST POINT MOUNT ARES +8120 M

LOWEST POINT NFT PORT 0 M

PLOTS 2284 SCALE 1:50000

## H.M. LNFT Land Registry

TITLE NUMBER

L0813-221121

ADMINISTRATIVE AREA

THE GREAT EMPIRE

ISSUED 22 November 2021

SCALE **1/50000** 

OWNER ENTITLEMENT