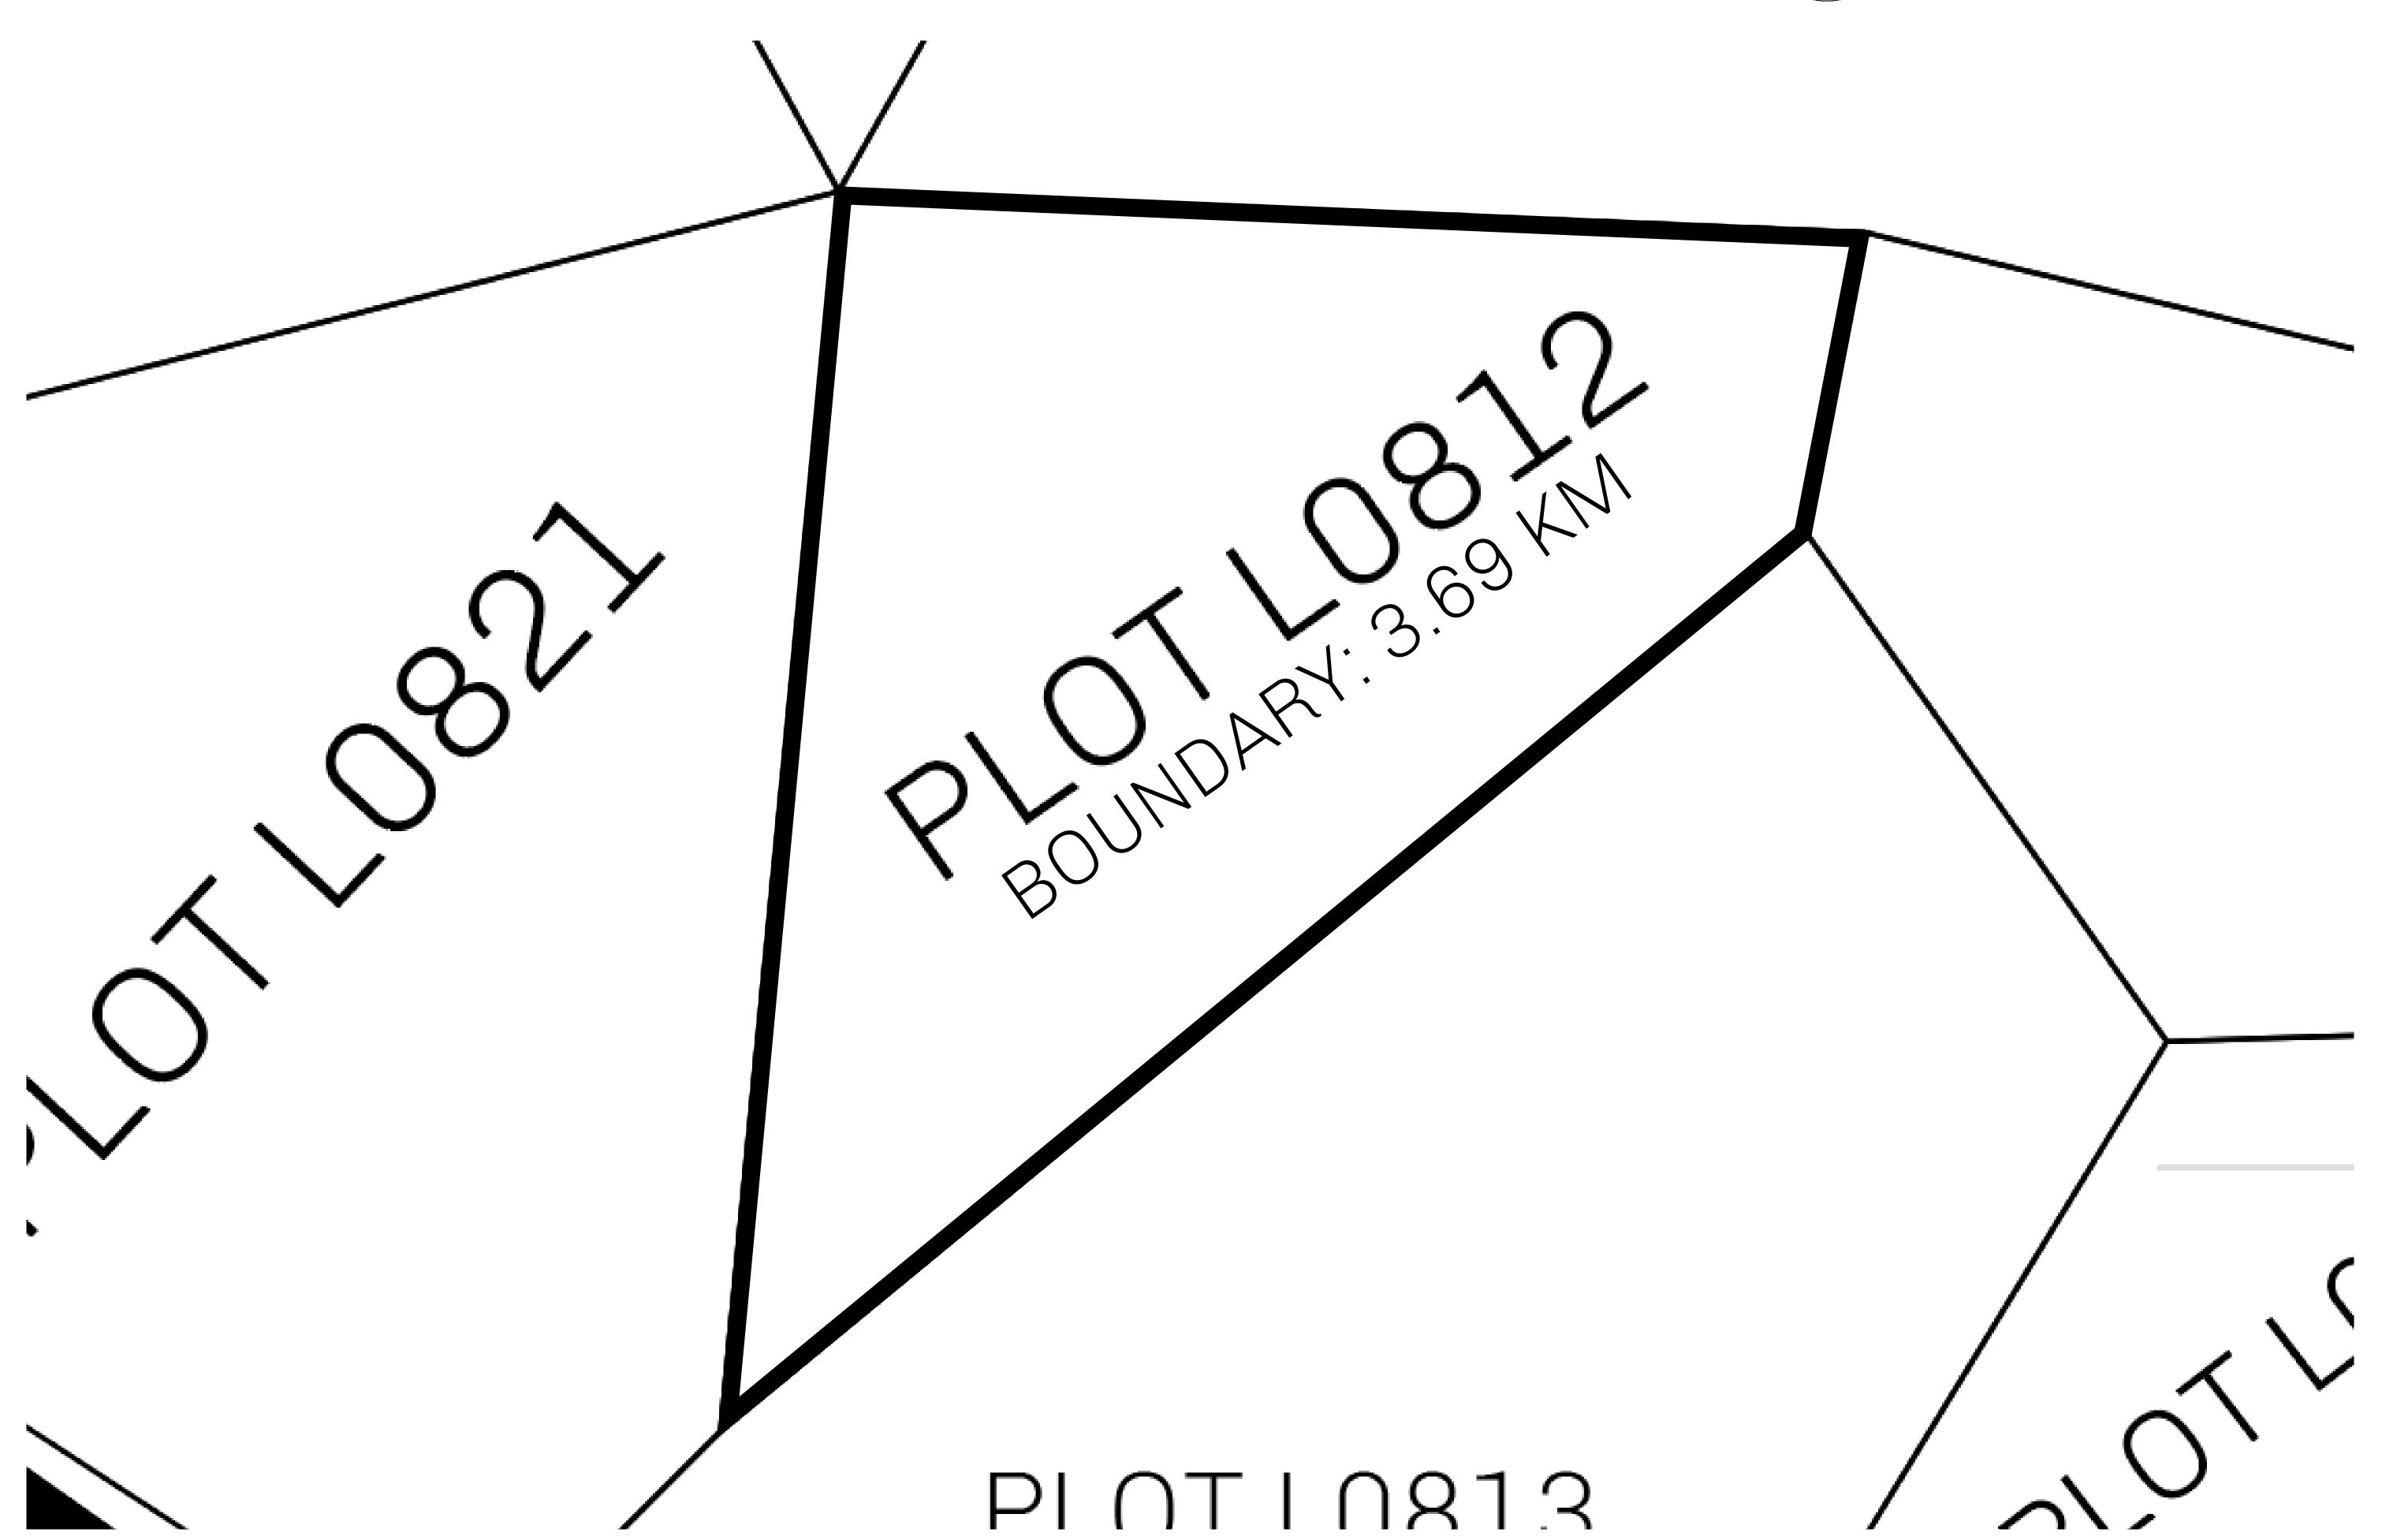

## GEOGRAPHY

COASTLINE 462.64 KM (287.47 MILES)

OCEAN, ROYAUME DE SATOSHI, X BY SL & TERRITORIO LTT ST BORDERS

HIGHEST POINT MOUNT ARES +8120 M

LOWEST POINT NFT PORT 0 M

PLOTS 2284 SCALE 1:50000

## H.M. LNFT Land Registry

L0812-221121

TITLE NUMBER

ADMINISTRATIVE AREA

THE GREAT EMPIRE

ISSUED 22 November 2021

bi

SCALE 1/50000