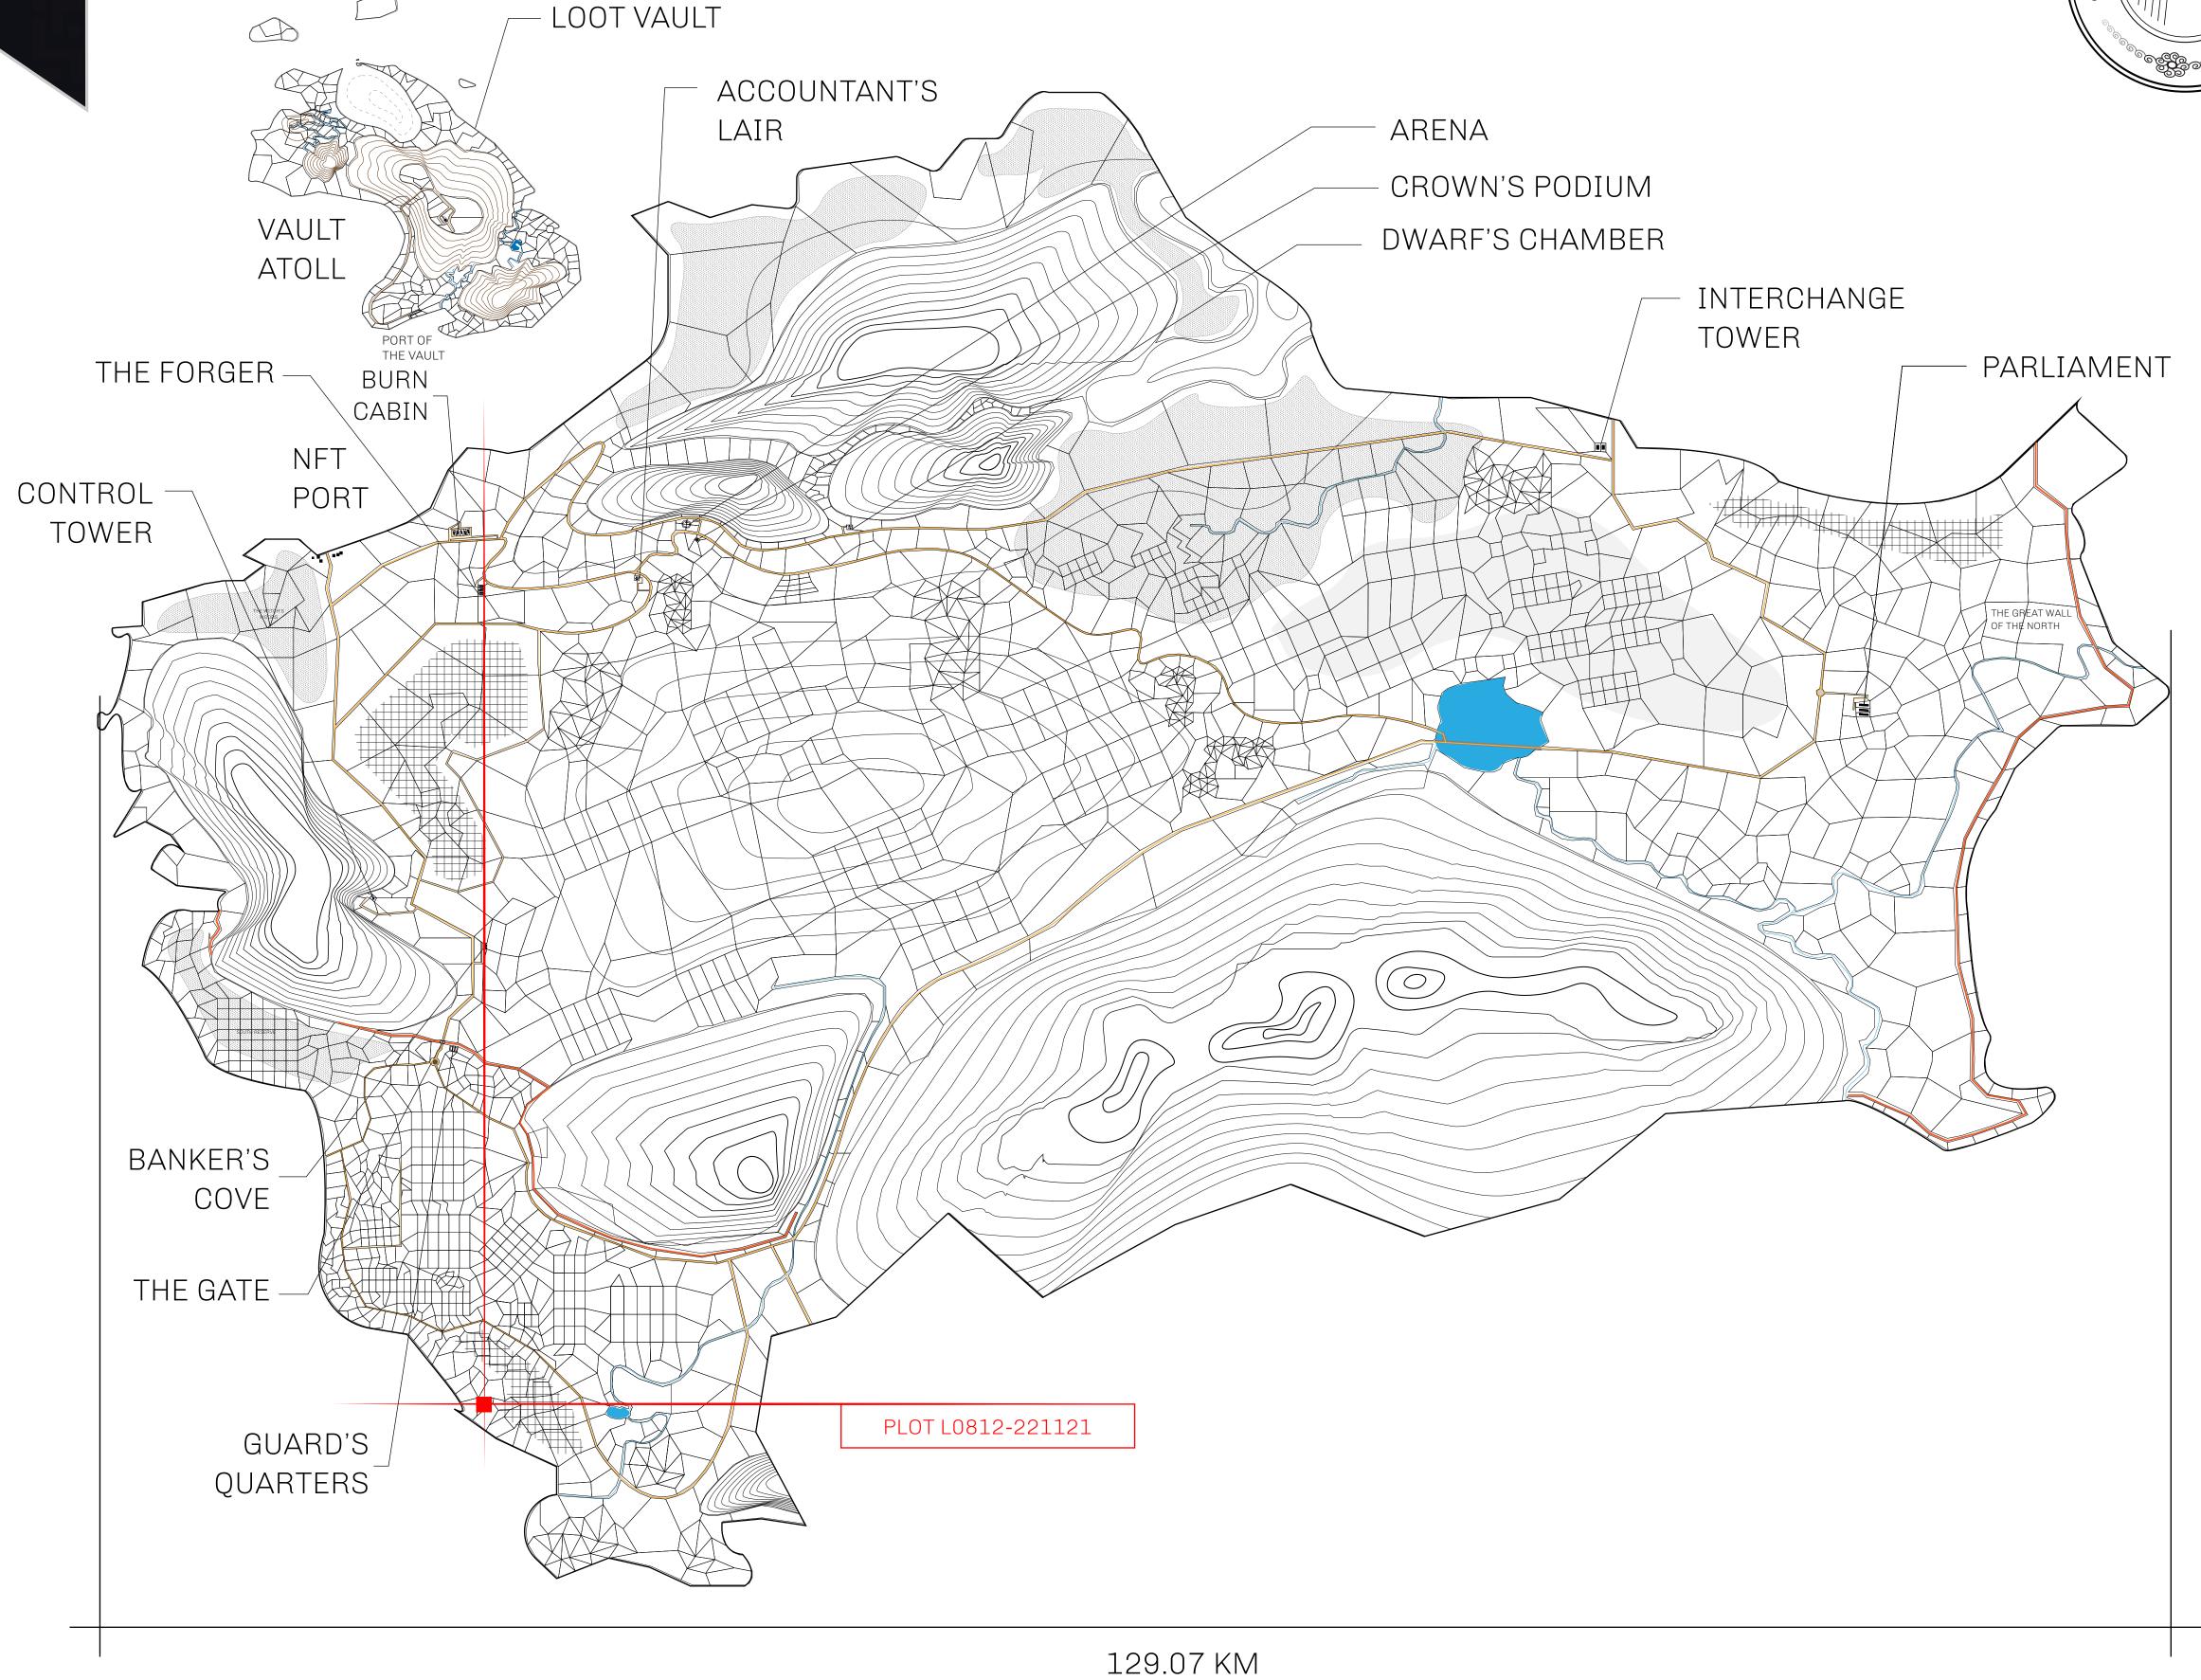

## GEOGRAPHY

COASTLINE 462.64 KM (287.47 MILES)

OCEAN, ROYAUME DE SATOSHI, X BY SL & TERRITORIO LTT ST BORDERS

HIGHEST POINT MOUNT ARES +8120 M

LOWEST POINT NFT PORT 0 M

PLOTS 2284 SCALE 1:50000

## H.M. LNFT Land Registry

L0812-221121

TITLE NUMBER

ADMINISTRATIVE AREA

THE GREAT EMPIRE

ISSUED 22 November 2021

bi

SCALE 1/50000