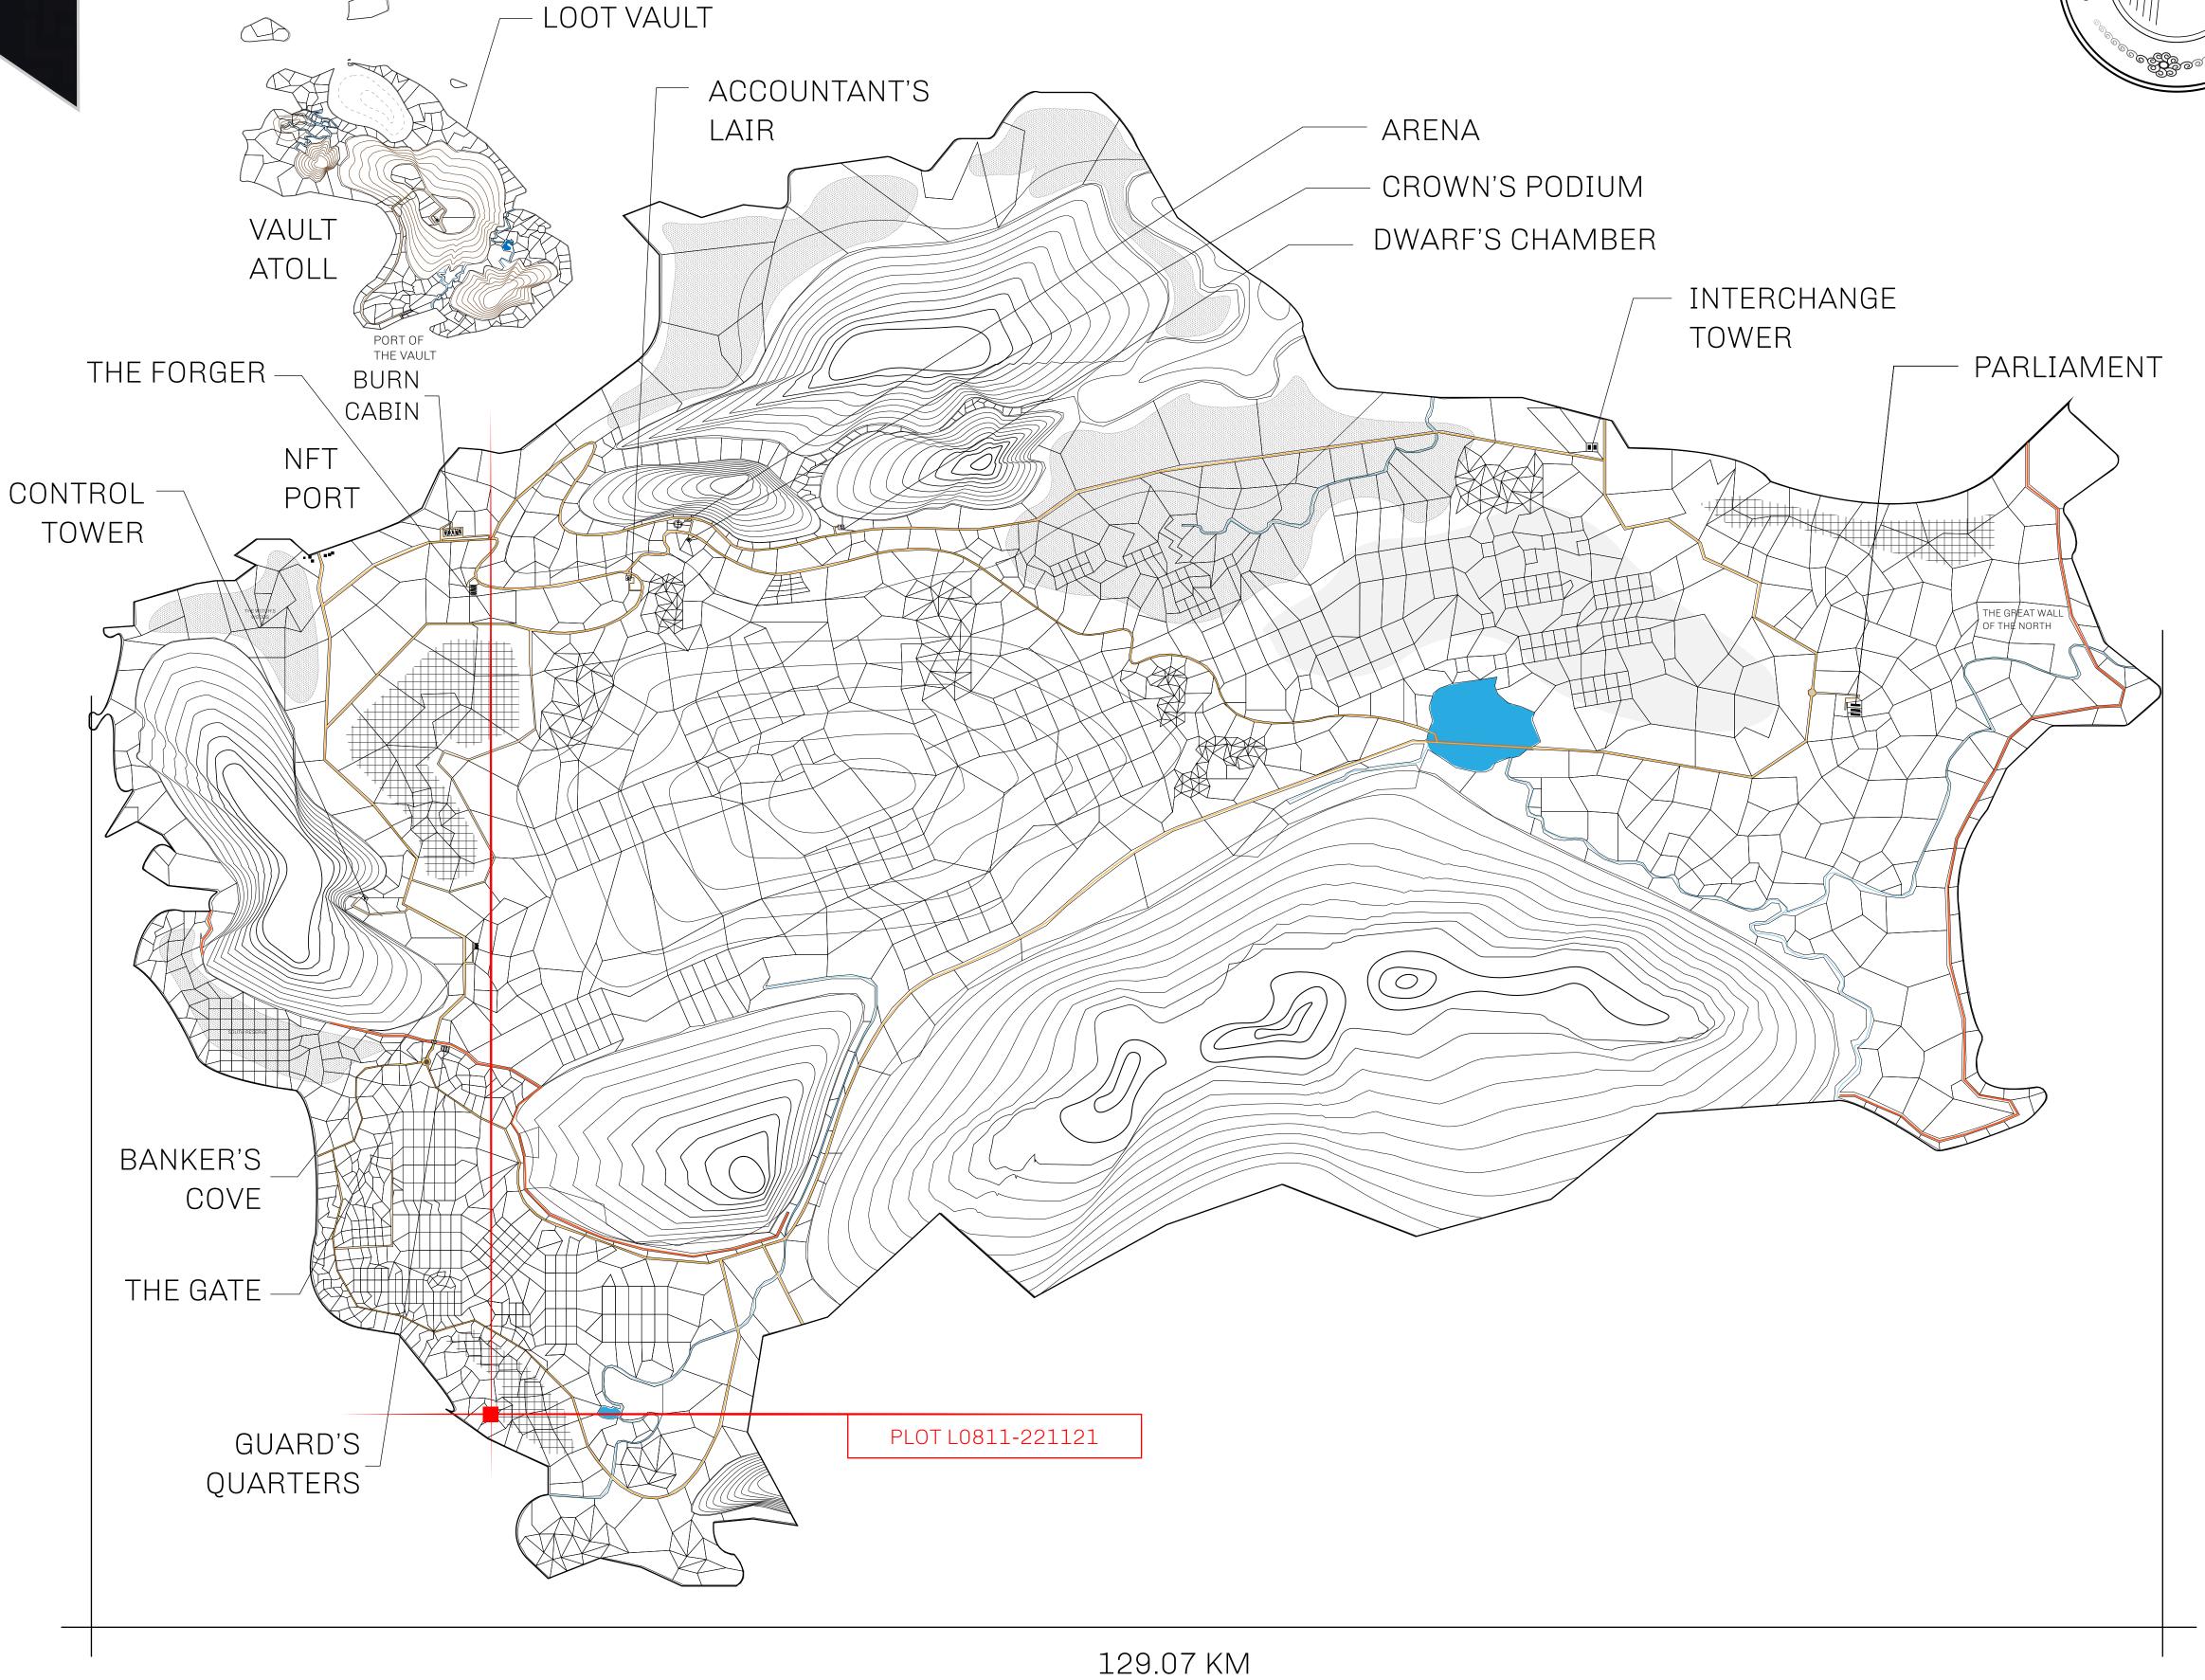

## GEOGRAPHY

COASTLINE 462.64 KM (287.47 MILES)

OCEAN, ROYAUME DE SATOSHI, X BY SL & TERRITORIO LTT ST BORDERS

HIGHEST POINT MOUNT ARES +8120 M

LOWEST POINT NFT PORT 0 M

PLOTS 2284 SCALE 1:50000

## H.M. LNFT Land Registry

L0811-221121

TITLE NUMBER

ADMINISTRATIVE AREA

THE GREAT EMPIRE

ISSUED 22 November 2021

SCALE 1/50000

OWNER ENTITLEMENT