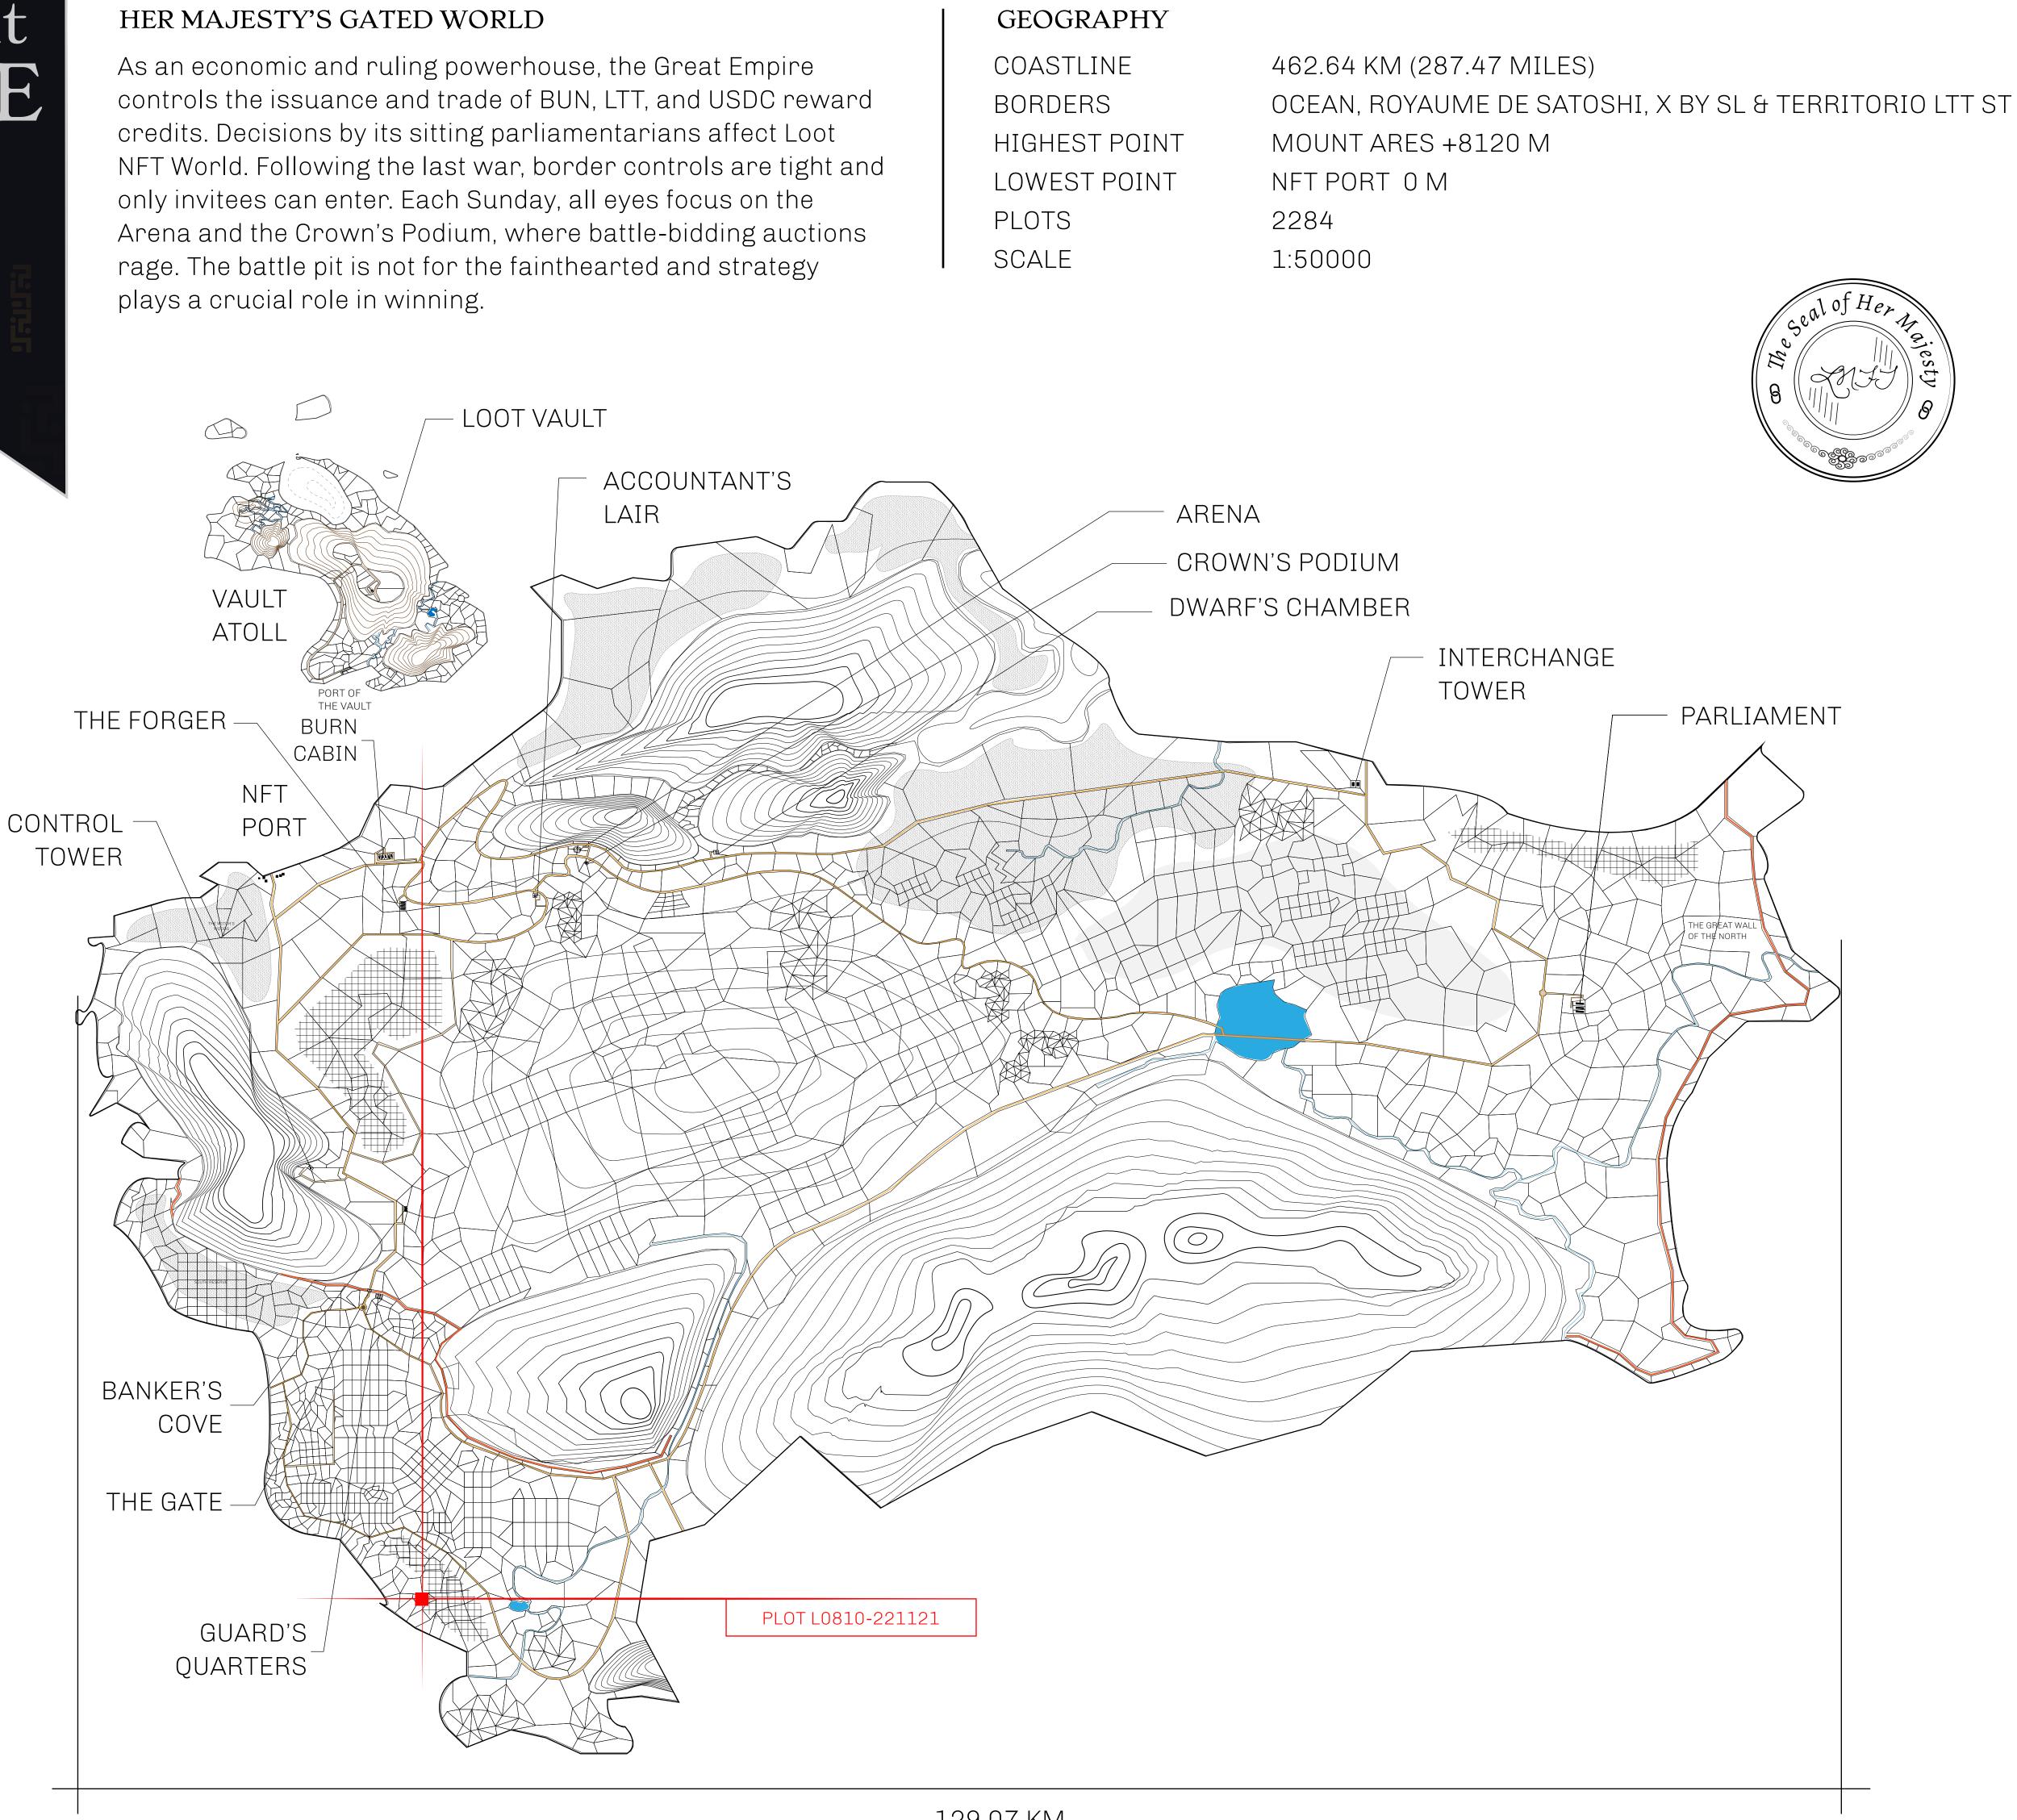

## H.M. LNFT Land Registry

ADMINISTRATIVE AREA

OWNER ENTITLEMENT

THE GREAT

Type W-GE: S (rewarded in C

|                                | TITLE NUMBER<br>L0810-221121 |                             |             |                |
|--------------------------------|------------------------------|-----------------------------|-------------|----------------|
| y                              |                              |                             |             |                |
| <b>EMPIRE</b>                  | ISSUED                       | 22 November 2021            | Jo.J.       | SCALE 1/50000  |
| Share of 0.3%<br>Credits); Min |                              | sales based on numb<br>ries | er of NFT S | Stories minted |
|                                |                              |                             |             |                |
|                                |                              |                             |             |                |
|                                |                              |                             |             |                |
|                                |                              |                             |             |                |
|                                |                              |                             |             | _              |
|                                |                              |                             |             |                |
|                                |                              |                             |             |                |
|                                |                              |                             |             |                |
|                                | $\cap T$                     | $I \cap O 1$                |             |                |
|                                |                              | L081                        | 1           |                |
| BOU                            | INDAF                        | RY: 4.27 KI                 | $\bigvee$   |                |
|                                |                              |                             |             |                |
|                                |                              |                             |             |                |
|                                |                              |                             |             |                |
|                                |                              |                             |             |                |
|                                |                              |                             |             |                |
| $\alpha$                       | .У                           |                             |             |                |
| SO                             | /                            |                             |             | ()             |
|                                |                              |                             | ~           | $\sim$         |
|                                |                              |                             |             | -              |
|                                |                              |                             |             |                |

OFFICIAL PERSPECTIVE SHEET FOR FILING