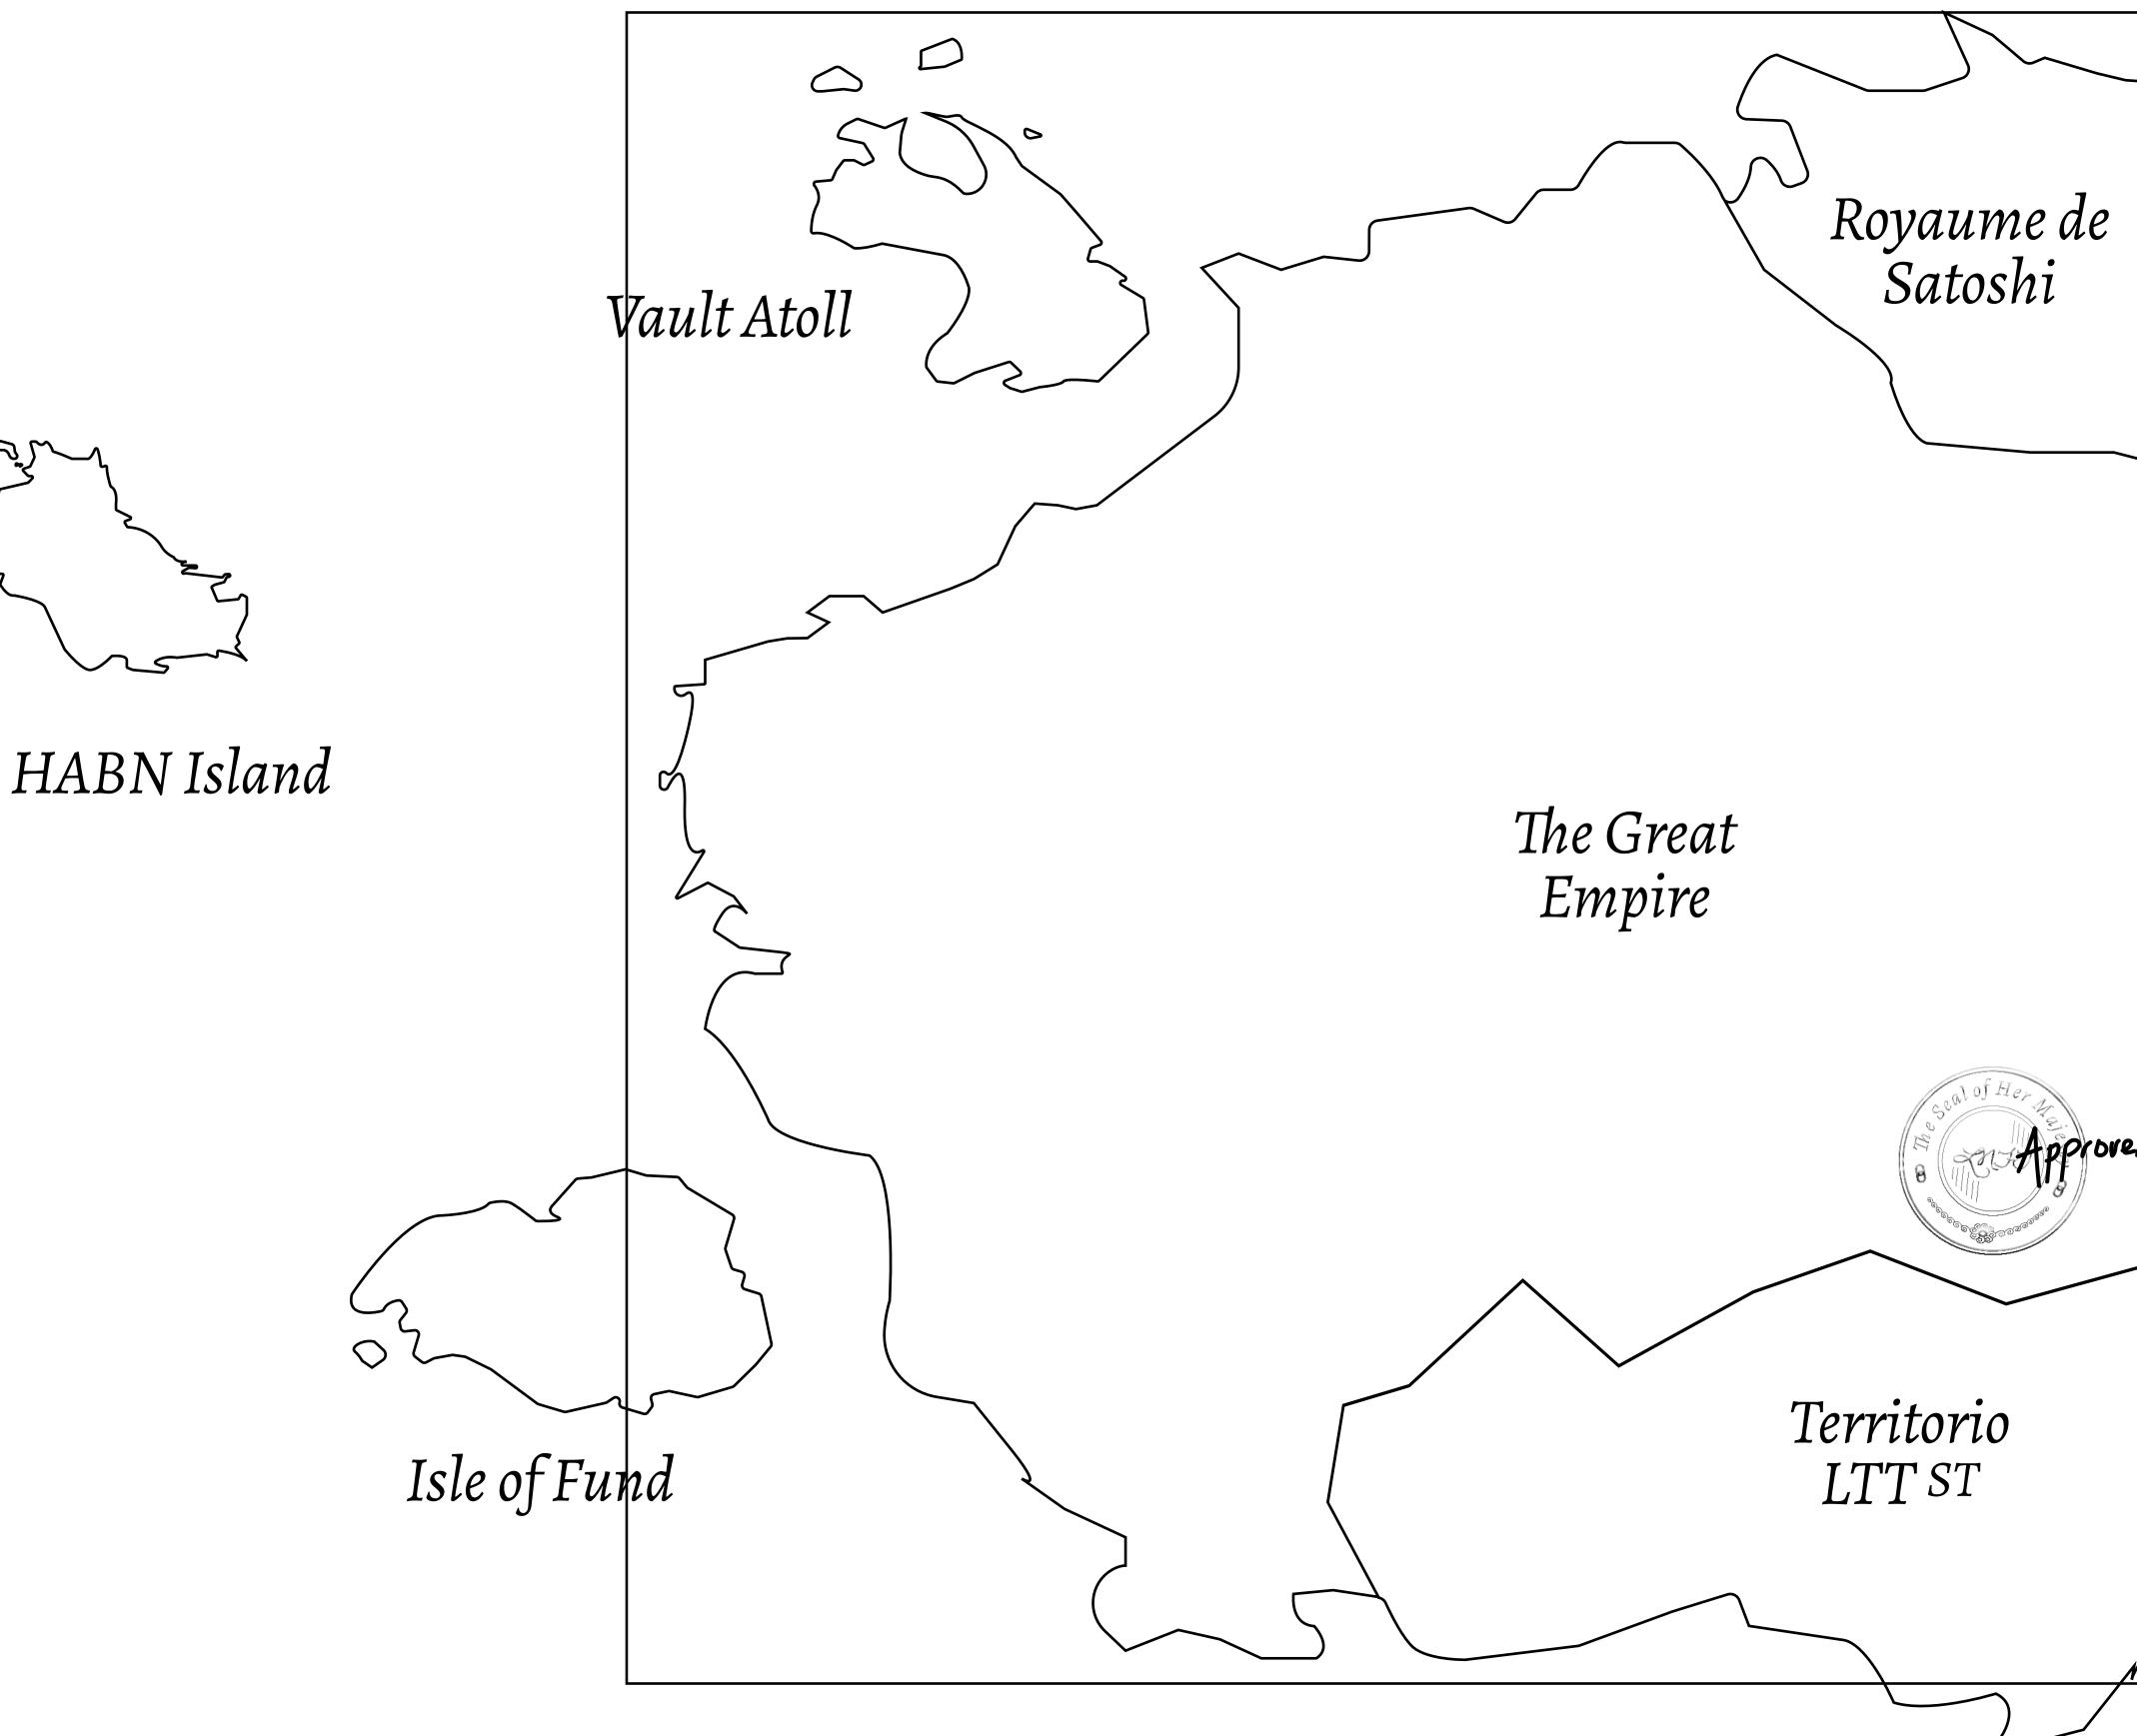

## H.M. LNFT Land Registry

ADMINISTRATIVE AREA

OWNER ENTITLEMENT

THE GREAT

Type W-GE: S (rewarded in C

|                                | TITLE NUMBER<br>L0810-221121 |                             |             |                |
|--------------------------------|------------------------------|-----------------------------|-------------|----------------|
| y                              |                              |                             |             |                |
| <b>EMPIRE</b>                  | ISSUED                       | 22 November 2021            | Jo.J.       | SCALE 1/50000  |
| Share of 0.3%<br>Credits); Min |                              | sales based on numb<br>ries | er of NFT S | Stories minted |
|                                |                              |                             |             |                |
|                                |                              |                             |             |                |
|                                |                              |                             |             |                |
|                                |                              |                             |             |                |
|                                |                              |                             |             | _              |
|                                |                              |                             |             |                |
|                                |                              |                             |             |                |
|                                |                              |                             |             |                |
|                                | $\cap T$                     | $I \cap O 1$                |             |                |
|                                |                              | L081                        | 1           |                |
| BOU                            | INDAF                        | RY: 4.27 KI                 | $\bigvee$   |                |
|                                |                              |                             |             |                |
|                                |                              |                             |             |                |
|                                |                              |                             |             |                |
|                                |                              |                             |             |                |
|                                |                              |                             |             |                |
| $\alpha$                       | .У                           |                             |             |                |
| SO                             | /                            |                             |             | ()             |
|                                |                              |                             | ~           | $\sim$         |
|                                |                              |                             |             | -              |
|                                |                              |                             |             |                |