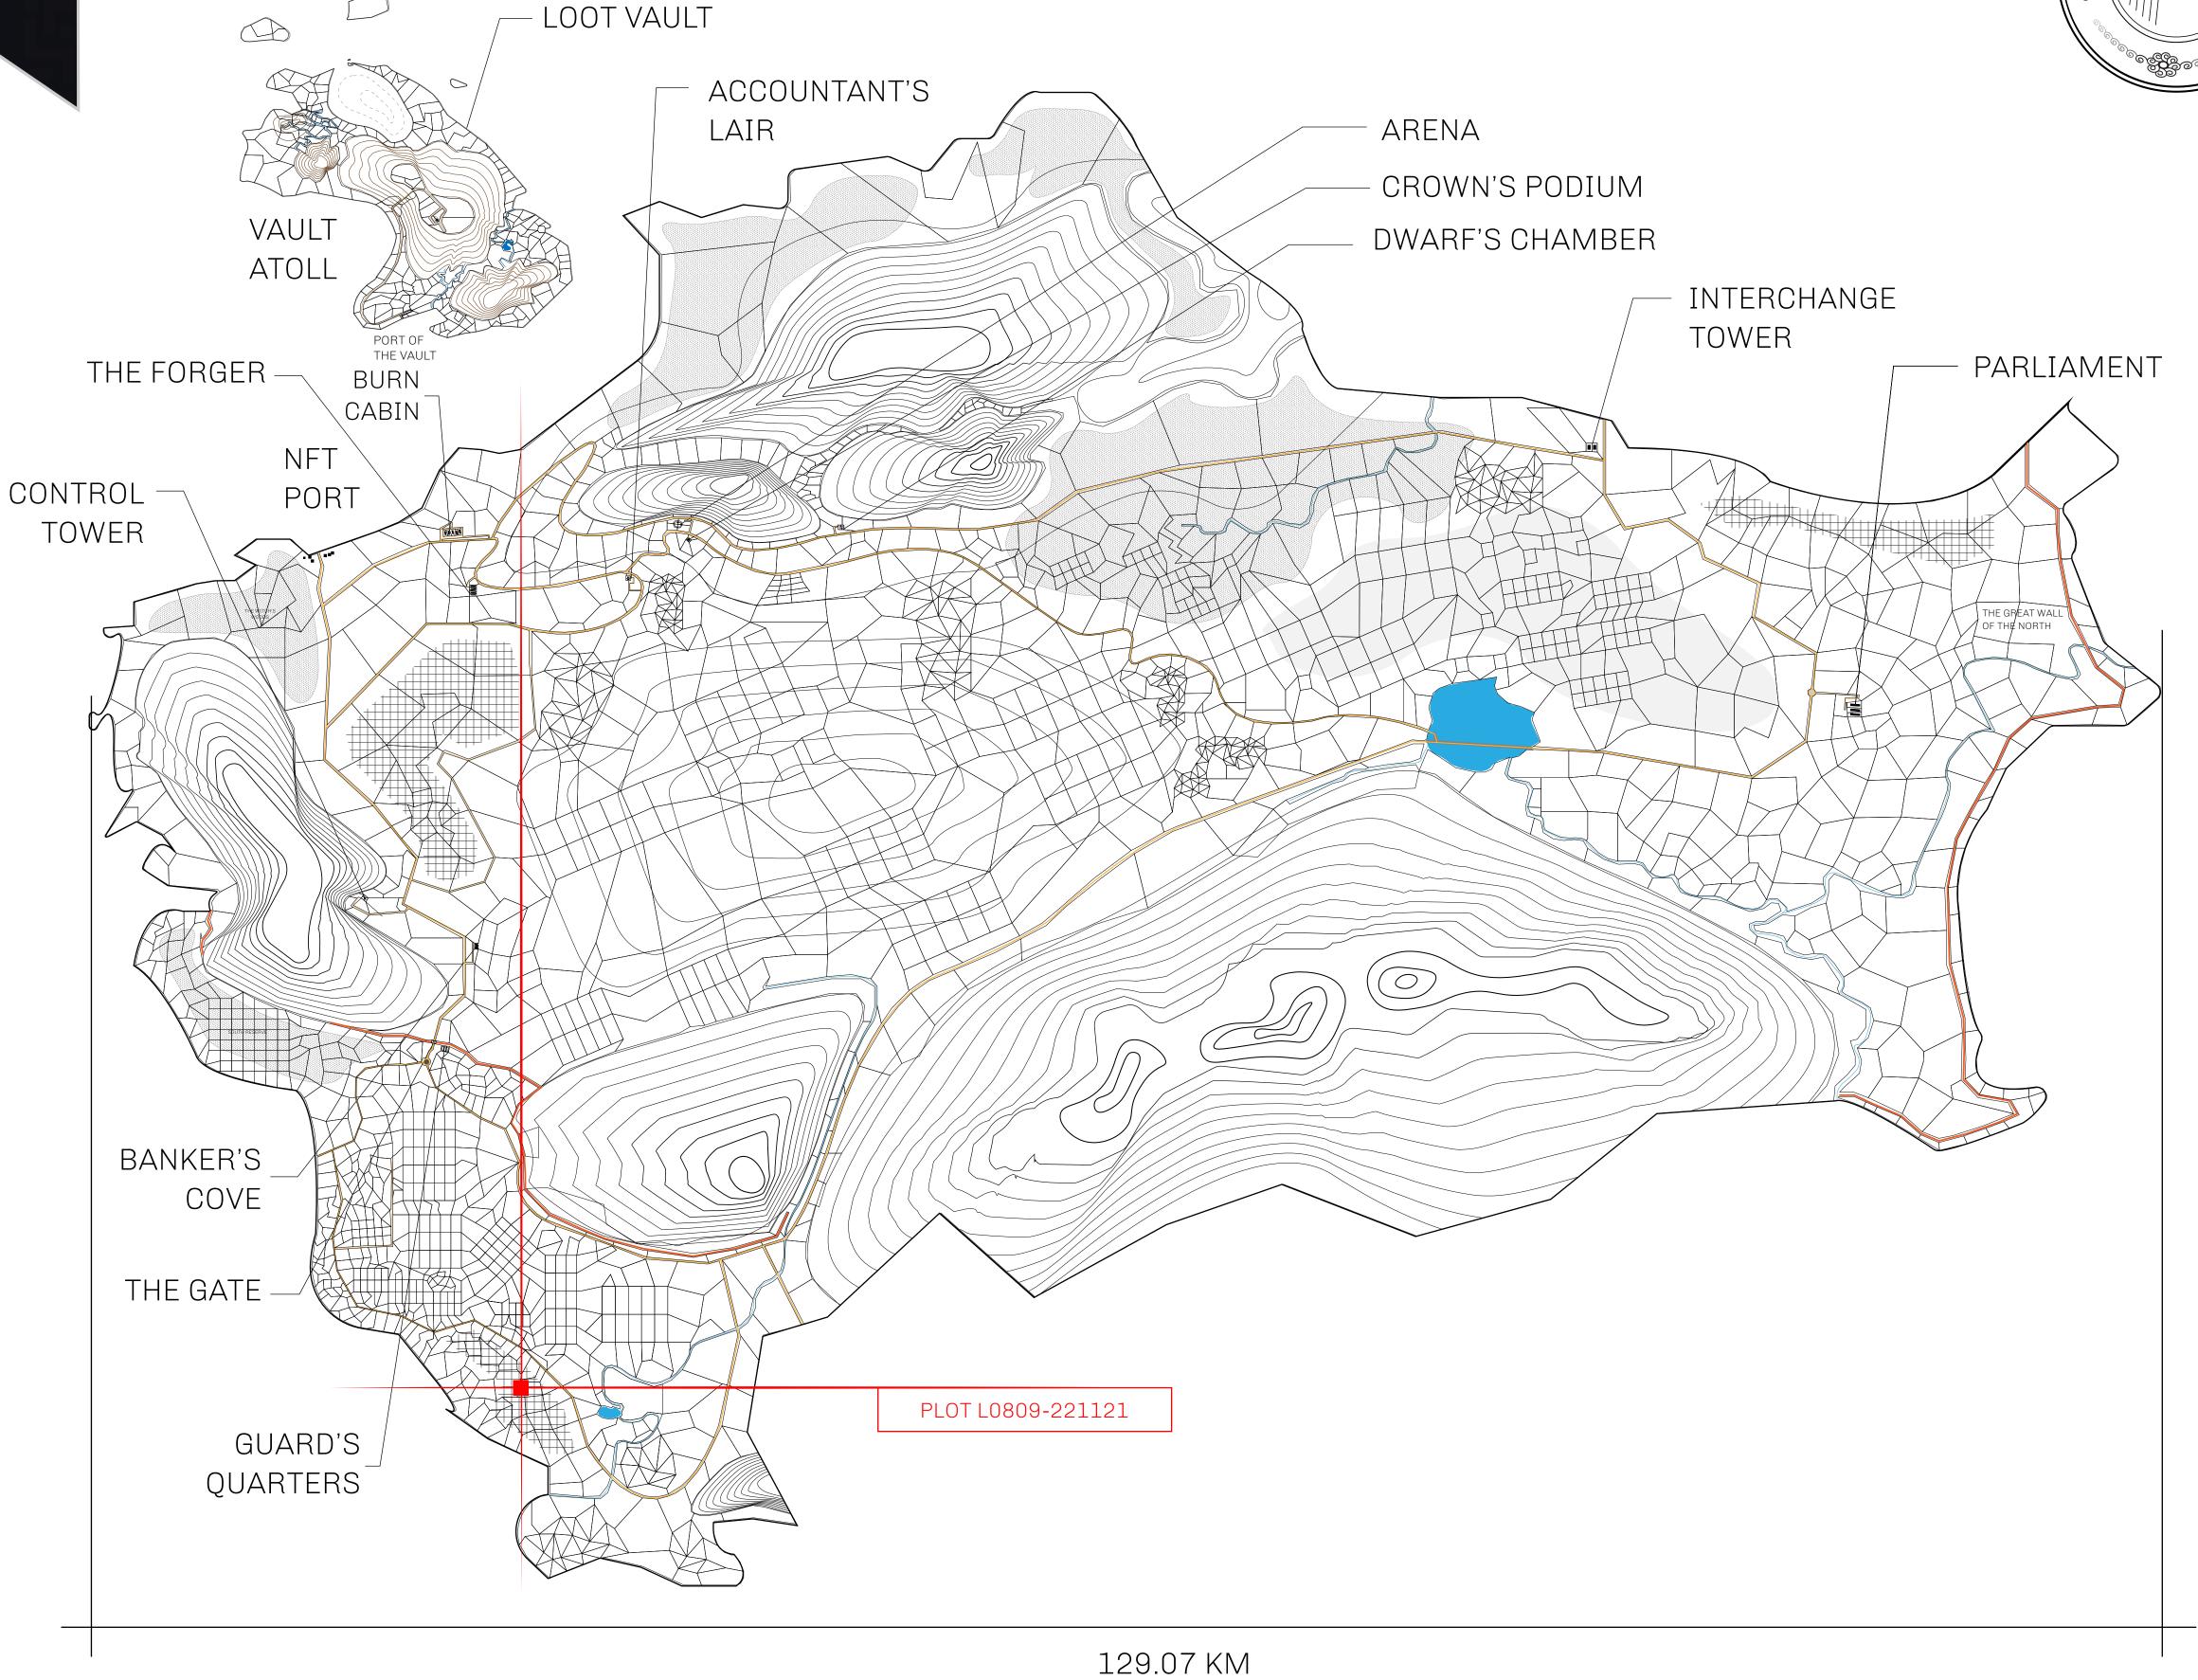

## GEOGRAPHY

COASTLINE 462.64 KM (287.47 MILES)

BORDERS OCEAN, ROYAUME DE SATOSHI, X BY SL & TERRITORIO LTT ST

HIGHEST POINT MOUNT ARES +8120 M

LOWEST POINT NFT PORT 0 M

PLOTS 2284 SCALE 1:50000

## H.M. LNFT Land Registry

TITLE NUMBER

L0809-221121

ADMINISTRATIVE AREA

THE GREAT EMPIRE

ISSUED 22 November 2021

SCALE **1/50000** 

OWNER ENTITLEMENT