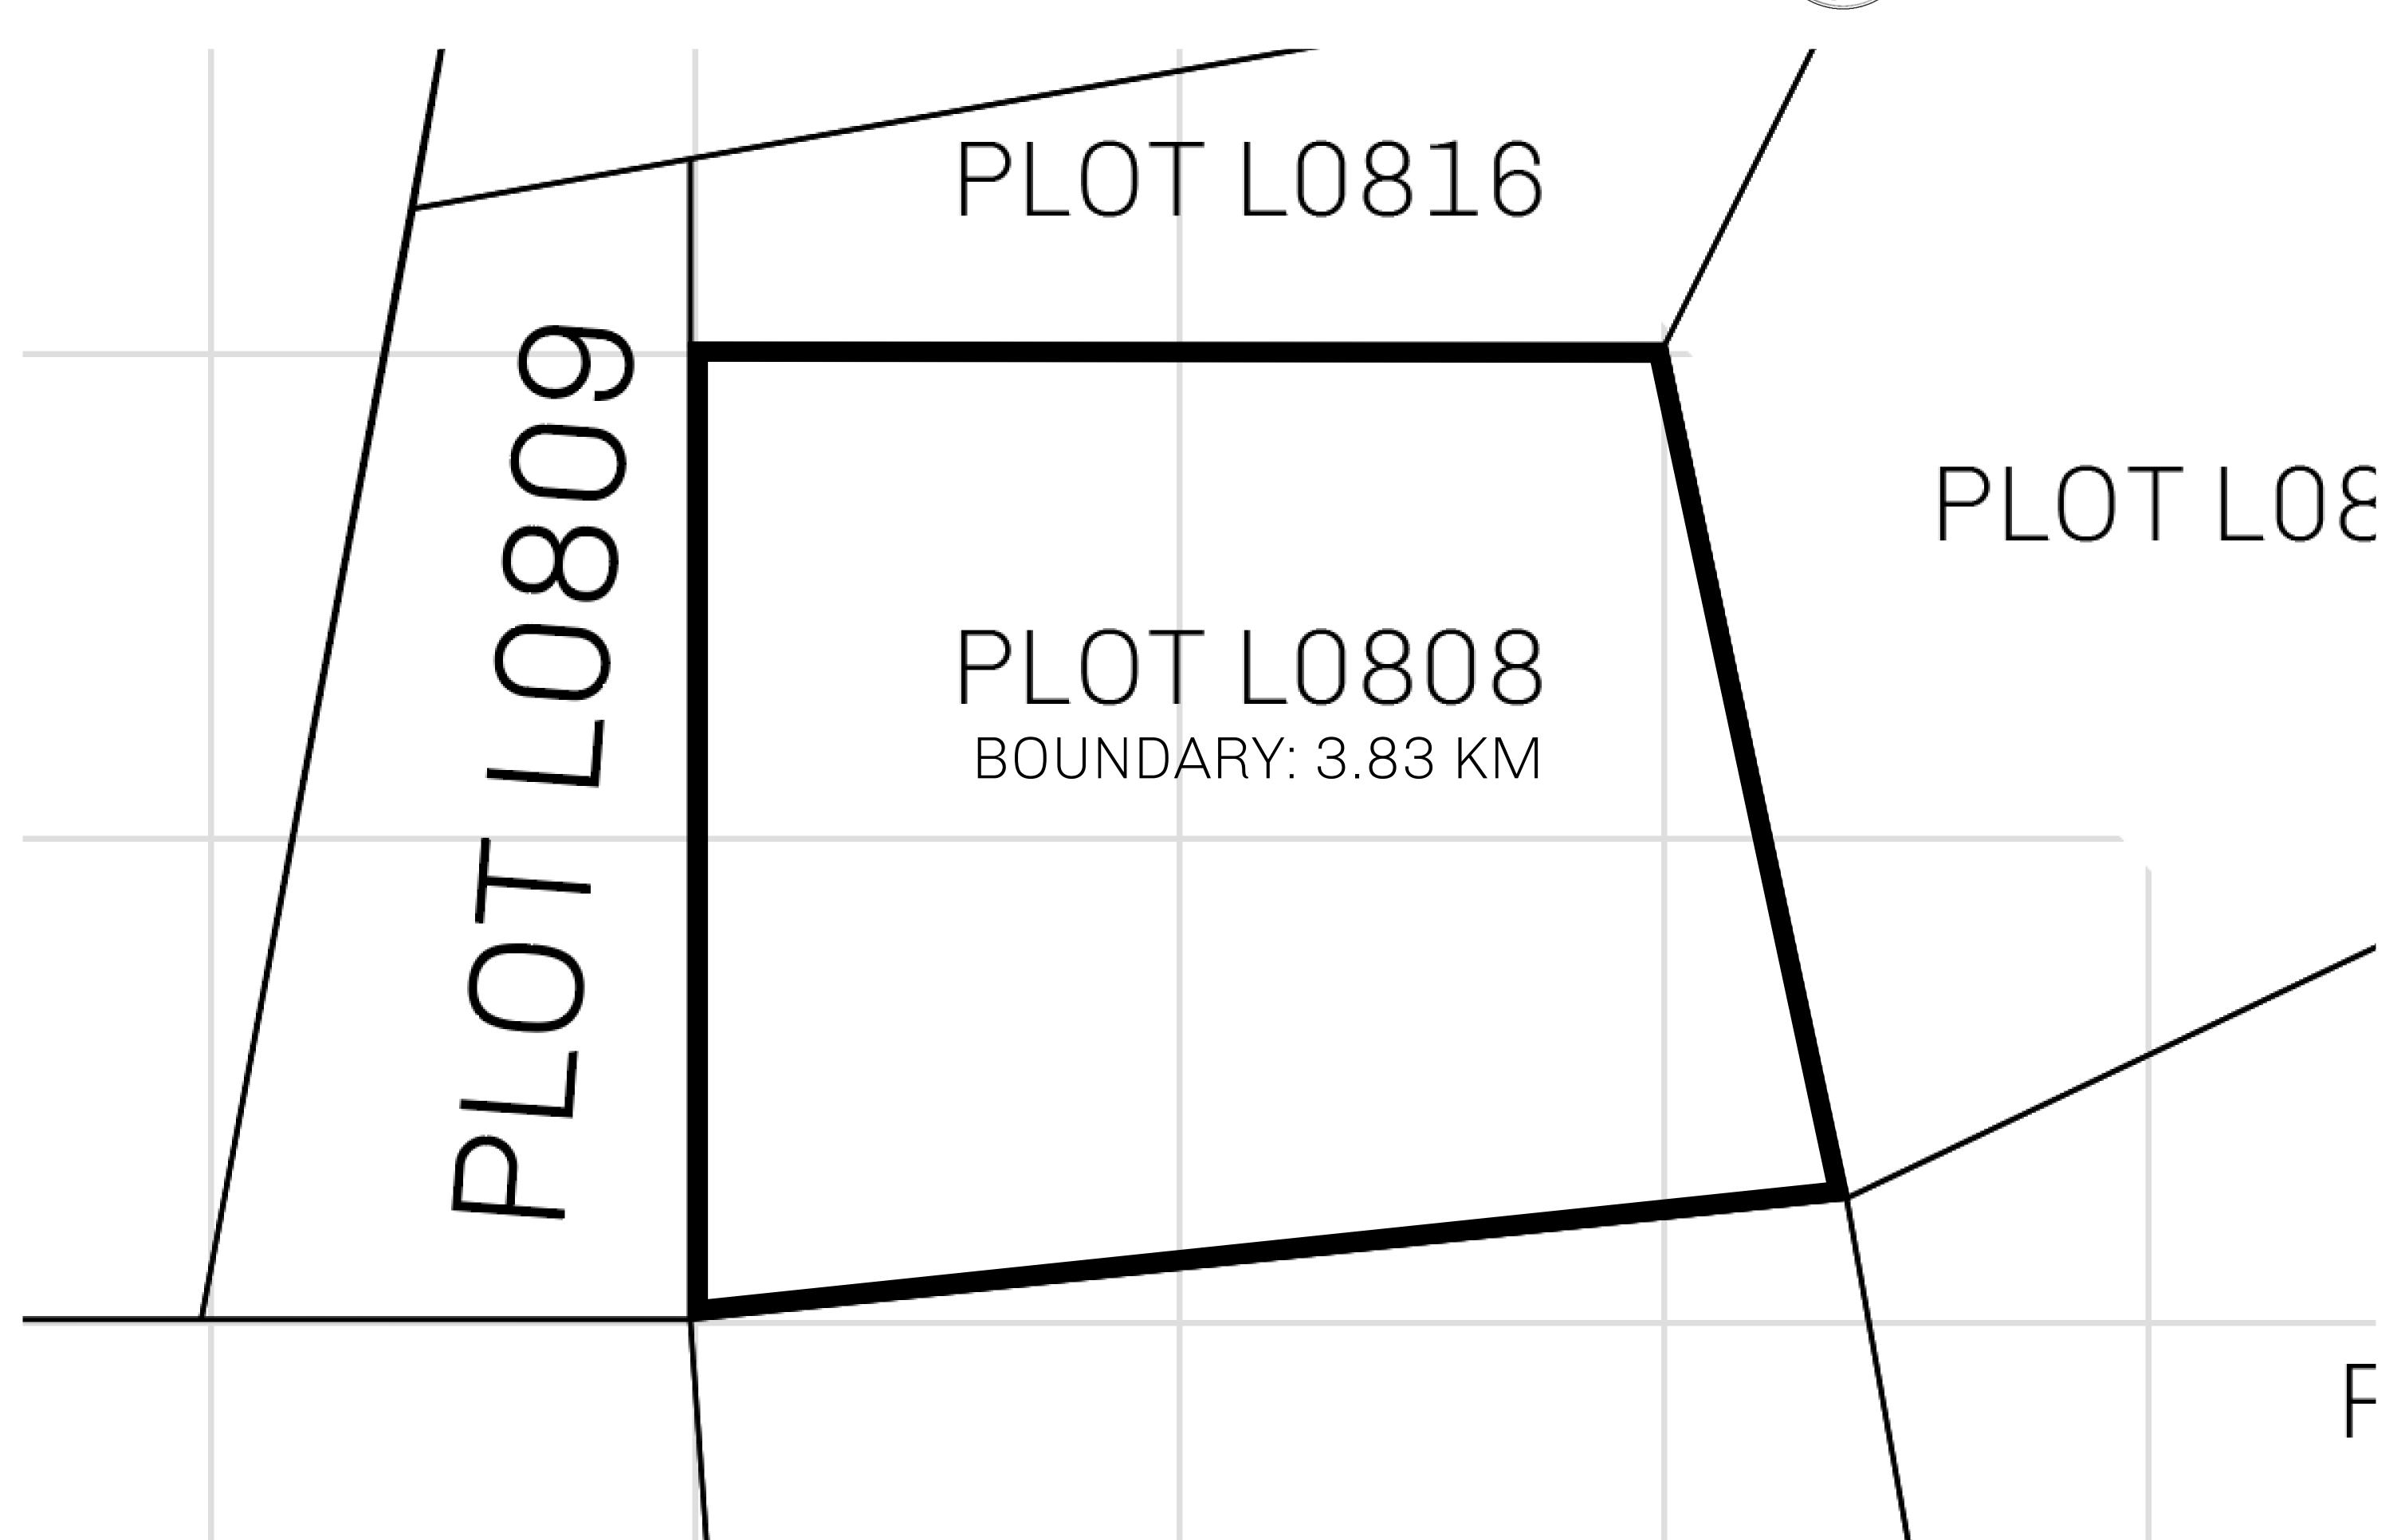

## GEOGRAPHY

COASTLINE 462.64 KM (287.47 MILES)

BORDERS OCEAN, ROYAUME DE SATOSHI, X BY SL & TERRITORIO LTT ST

HIGHEST POINT MOUNT ARES +8120 M

LOWEST POINT NFT PORT 0 M

PLOTS 2284 SCALE 1:50000

## H.M. LNFT Land Registry

L0808-221121

TITLE NUMBER

ADMINISTRATIVE AREA

THE GREAT EMPIRE

ISSUED 22 November 2021

SCALE 1/50000

OWNER ENTITLEMENT