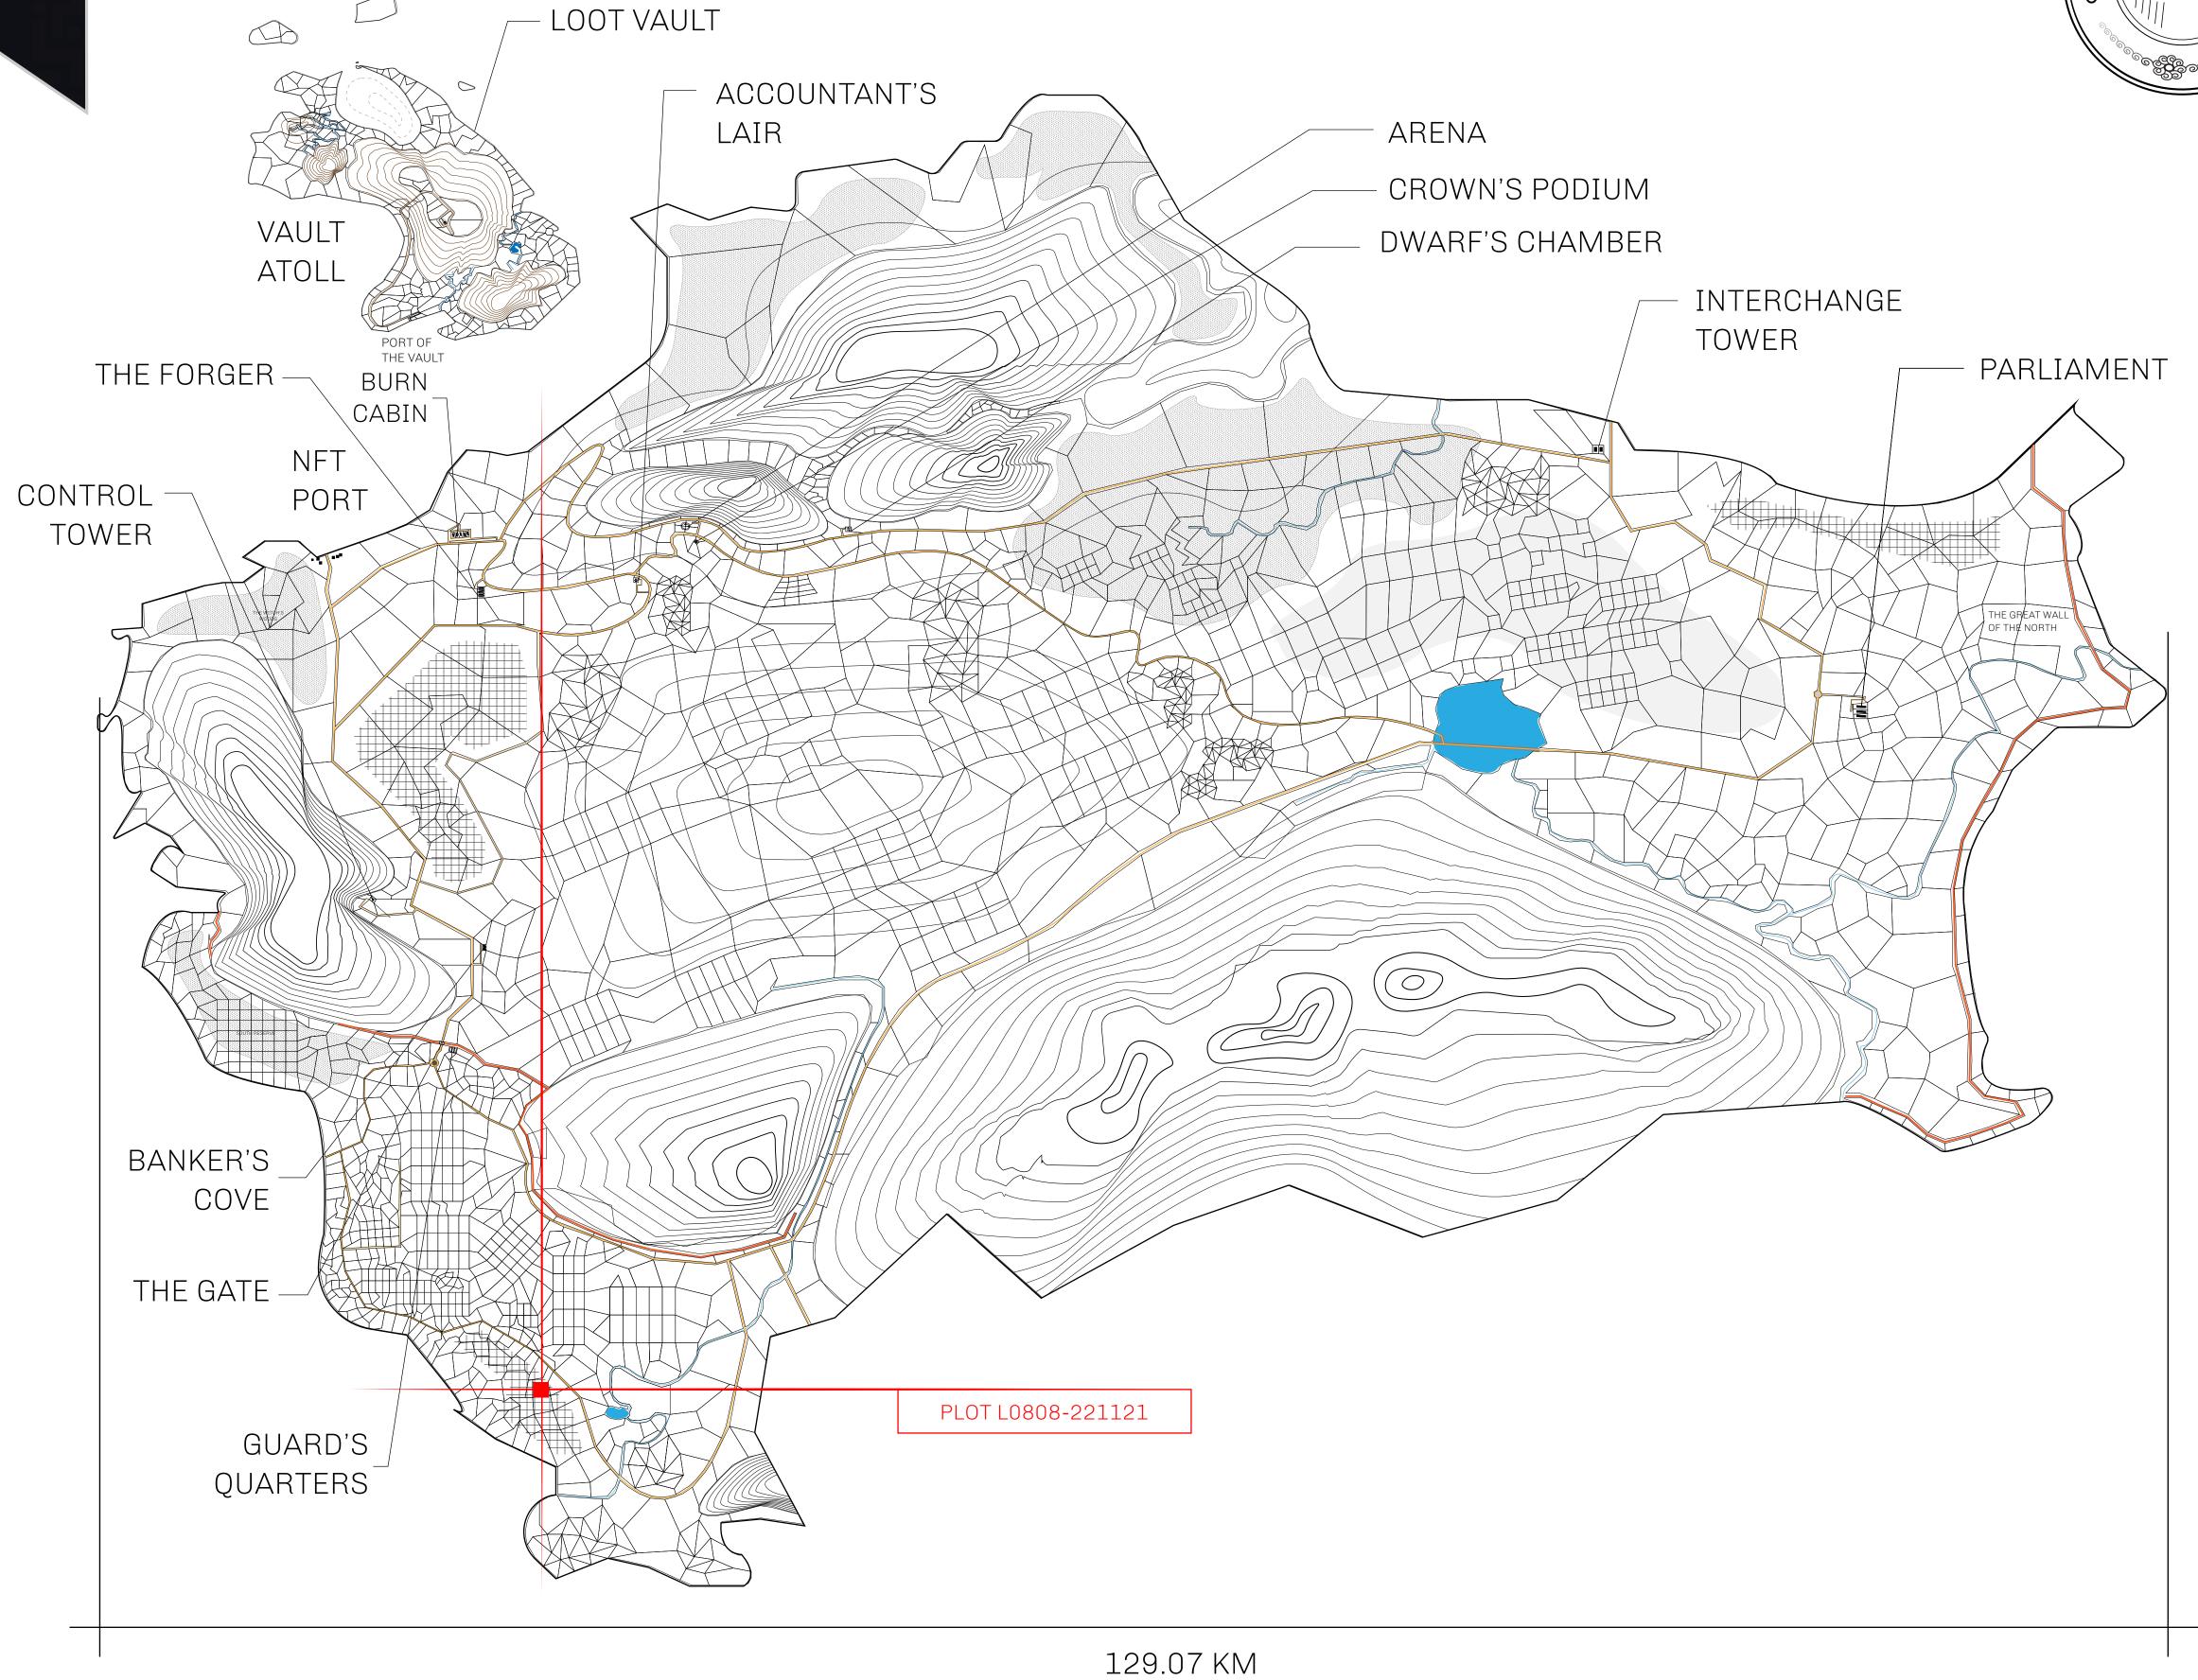

## GEOGRAPHY

COASTLINE 462.64 KM (287.47 MILES)

BORDERS OCEAN, ROYAUME DE SATOSHI, X BY SL & TERRITORIO LTT ST

HIGHEST POINT MOUNT ARES +8120 M

LOWEST POINT NFT PORT 0 M

PLOTS 2284 SCALE 1:50000

## H.M. LNFT Land Registry

L0808-221121

TITLE NUMBER

ADMINISTRATIVE AREA

THE GREAT EMPIRE

ISSUED 22 November 2021

SCALE 1/50000

OWNER ENTITLEMENT