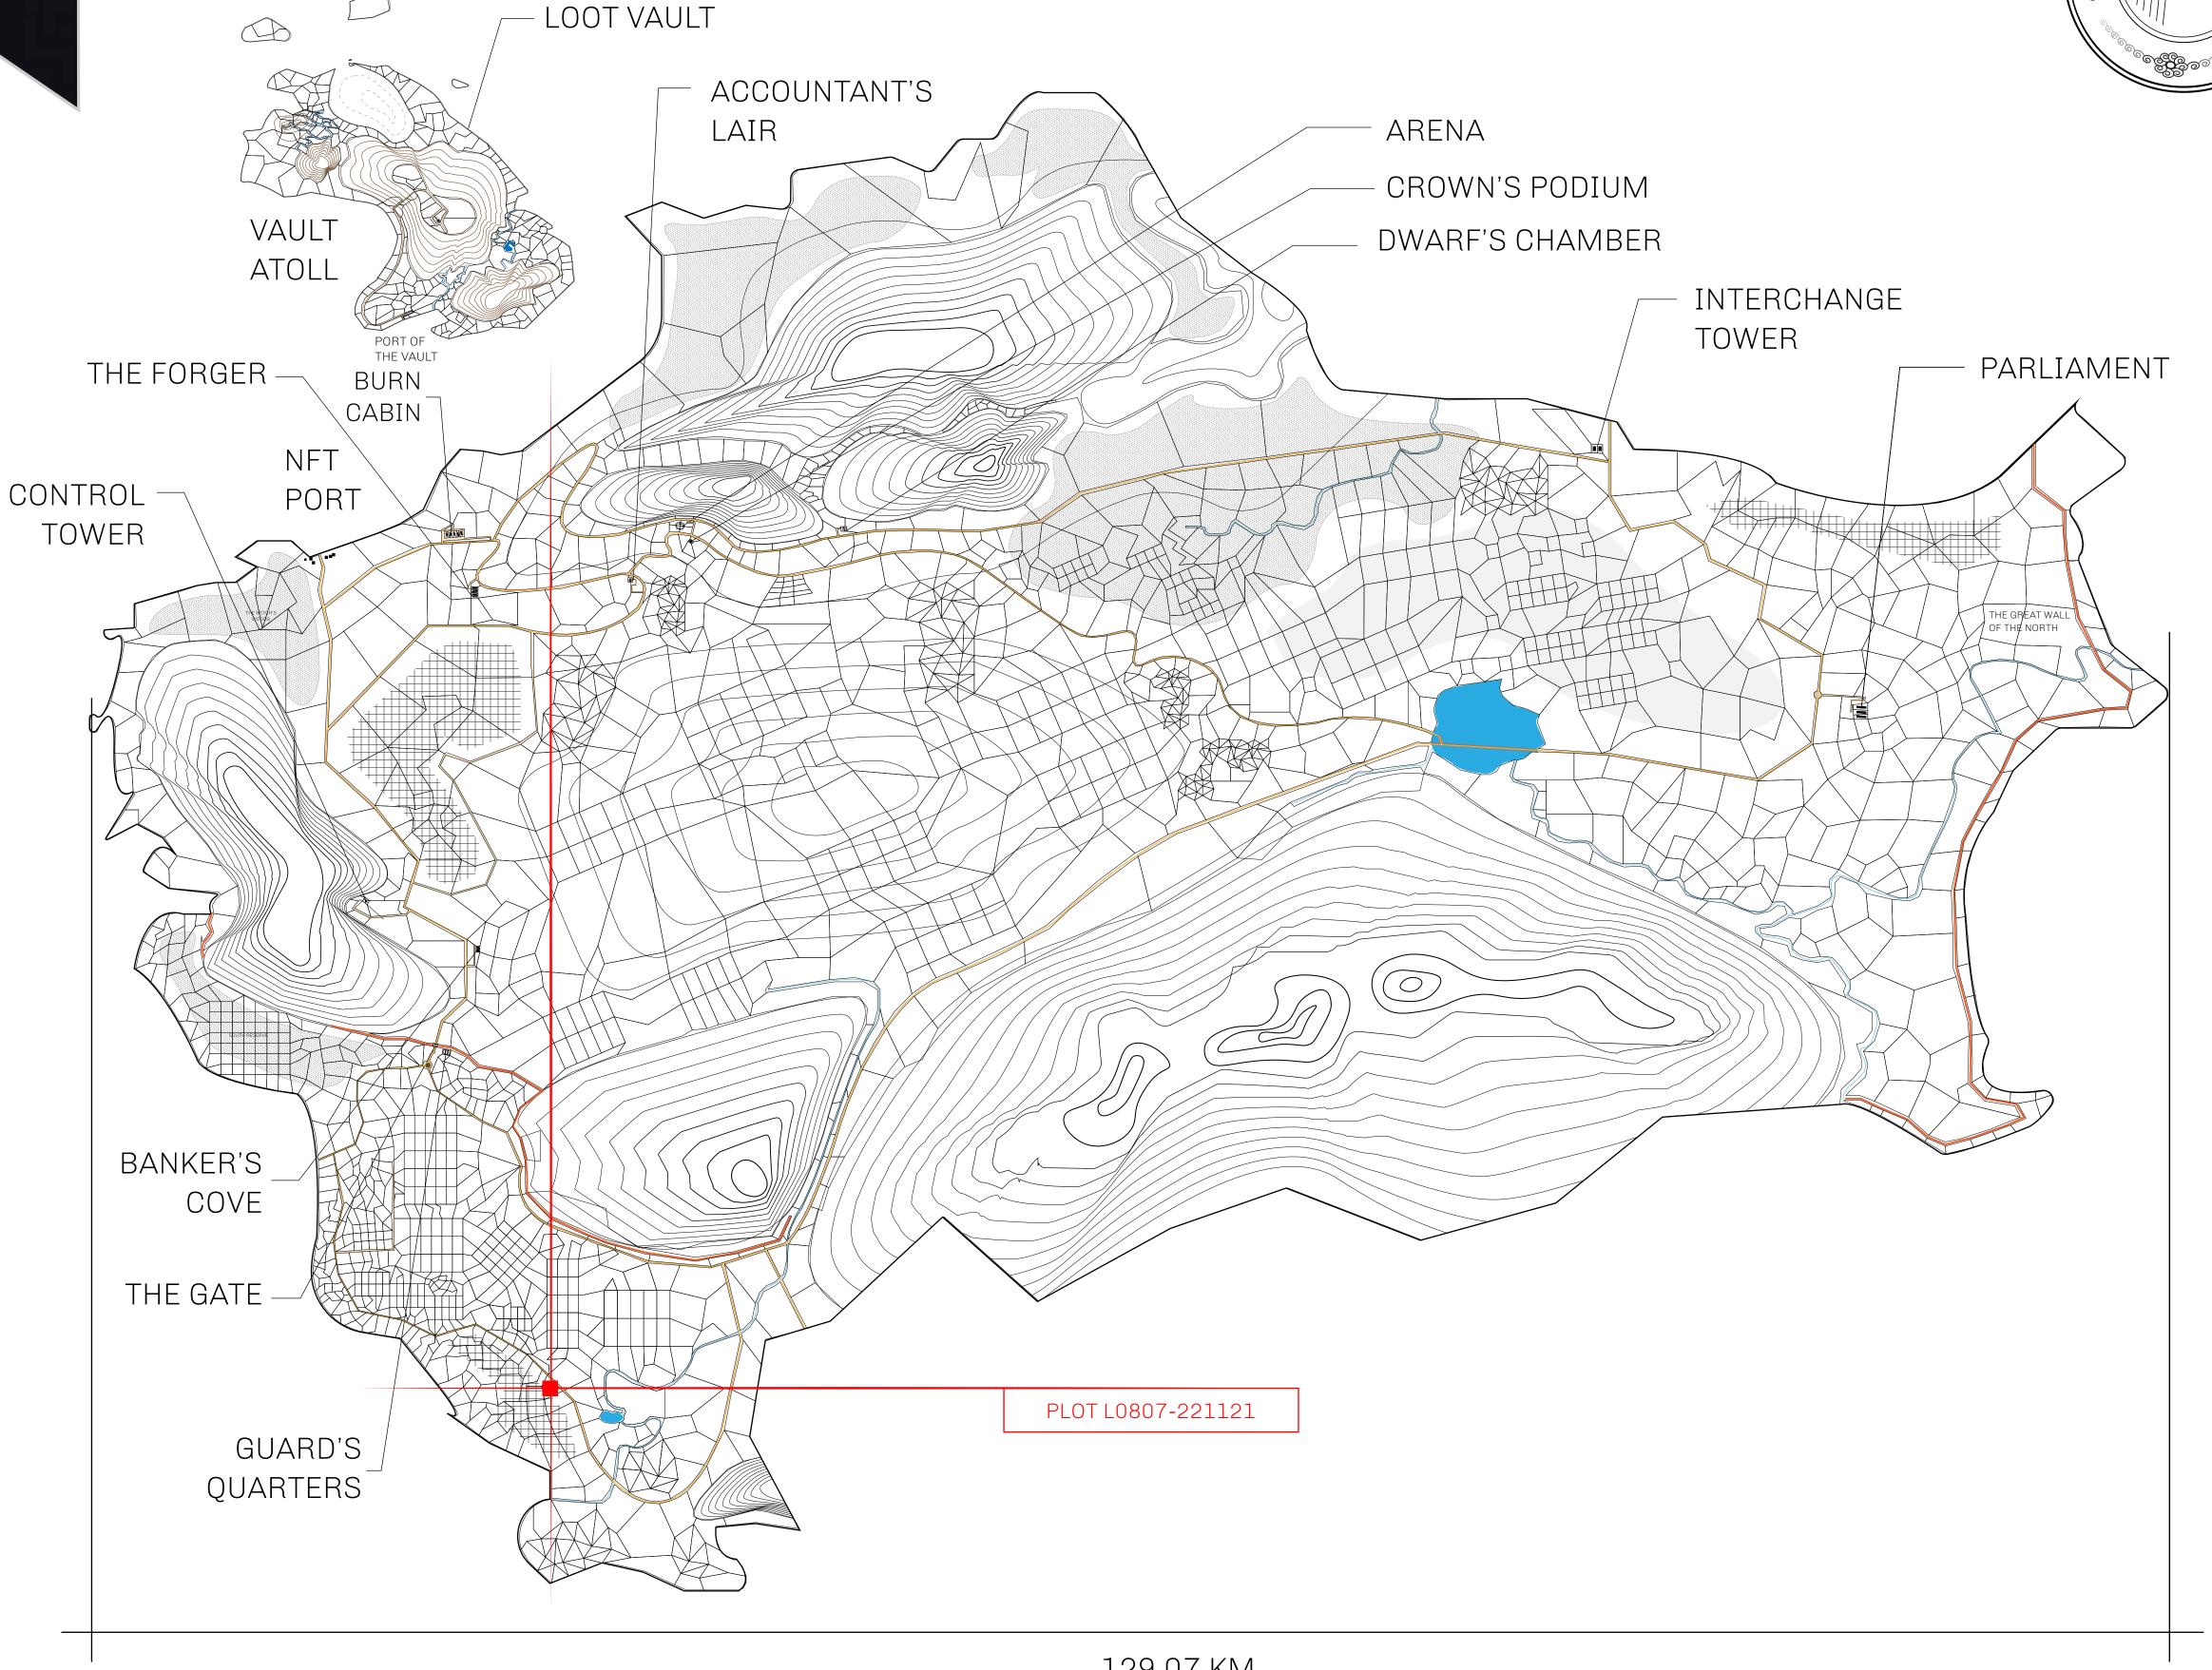

## HER MAJESTY'S GATED WORLD

As an economic and ruling powerhouse, the Great Empire controls the issuance and trade of BUN, LTT, and USDC reward credits. Decisions by its sitting parliamentarians affect Loot NFT World. Following the last war, border controls are tight and only invitees can enter. Each Sunday, all eyes focus on the Arena and the Crown's Podium, where battle-bidding auctions rage. The battle pit is not for the fainthearted and strategy plays a crucial role in winning.

## GEOGRAPHY

COASTLINE 462.64 KM (287.47 MILES)

OCEAN, ROYAUME DE SATOSHI, X BY SL & TERRITORIO LTT ST BORDERS

HIGHEST POINT MOUNT ARES +8120 M

LOWEST POINT NFT PORT 0 M

PLOTS 2284 SCALE 1:50000

## H.M. LNFT Land Registry

L0807-221121

TITLE NUMBER

ADMINISTRATIVE AREA

THE GREAT EMPIRE

ISSUED 22 November 2021

SCALE 1/50000

OWNER ENTITLEMENT