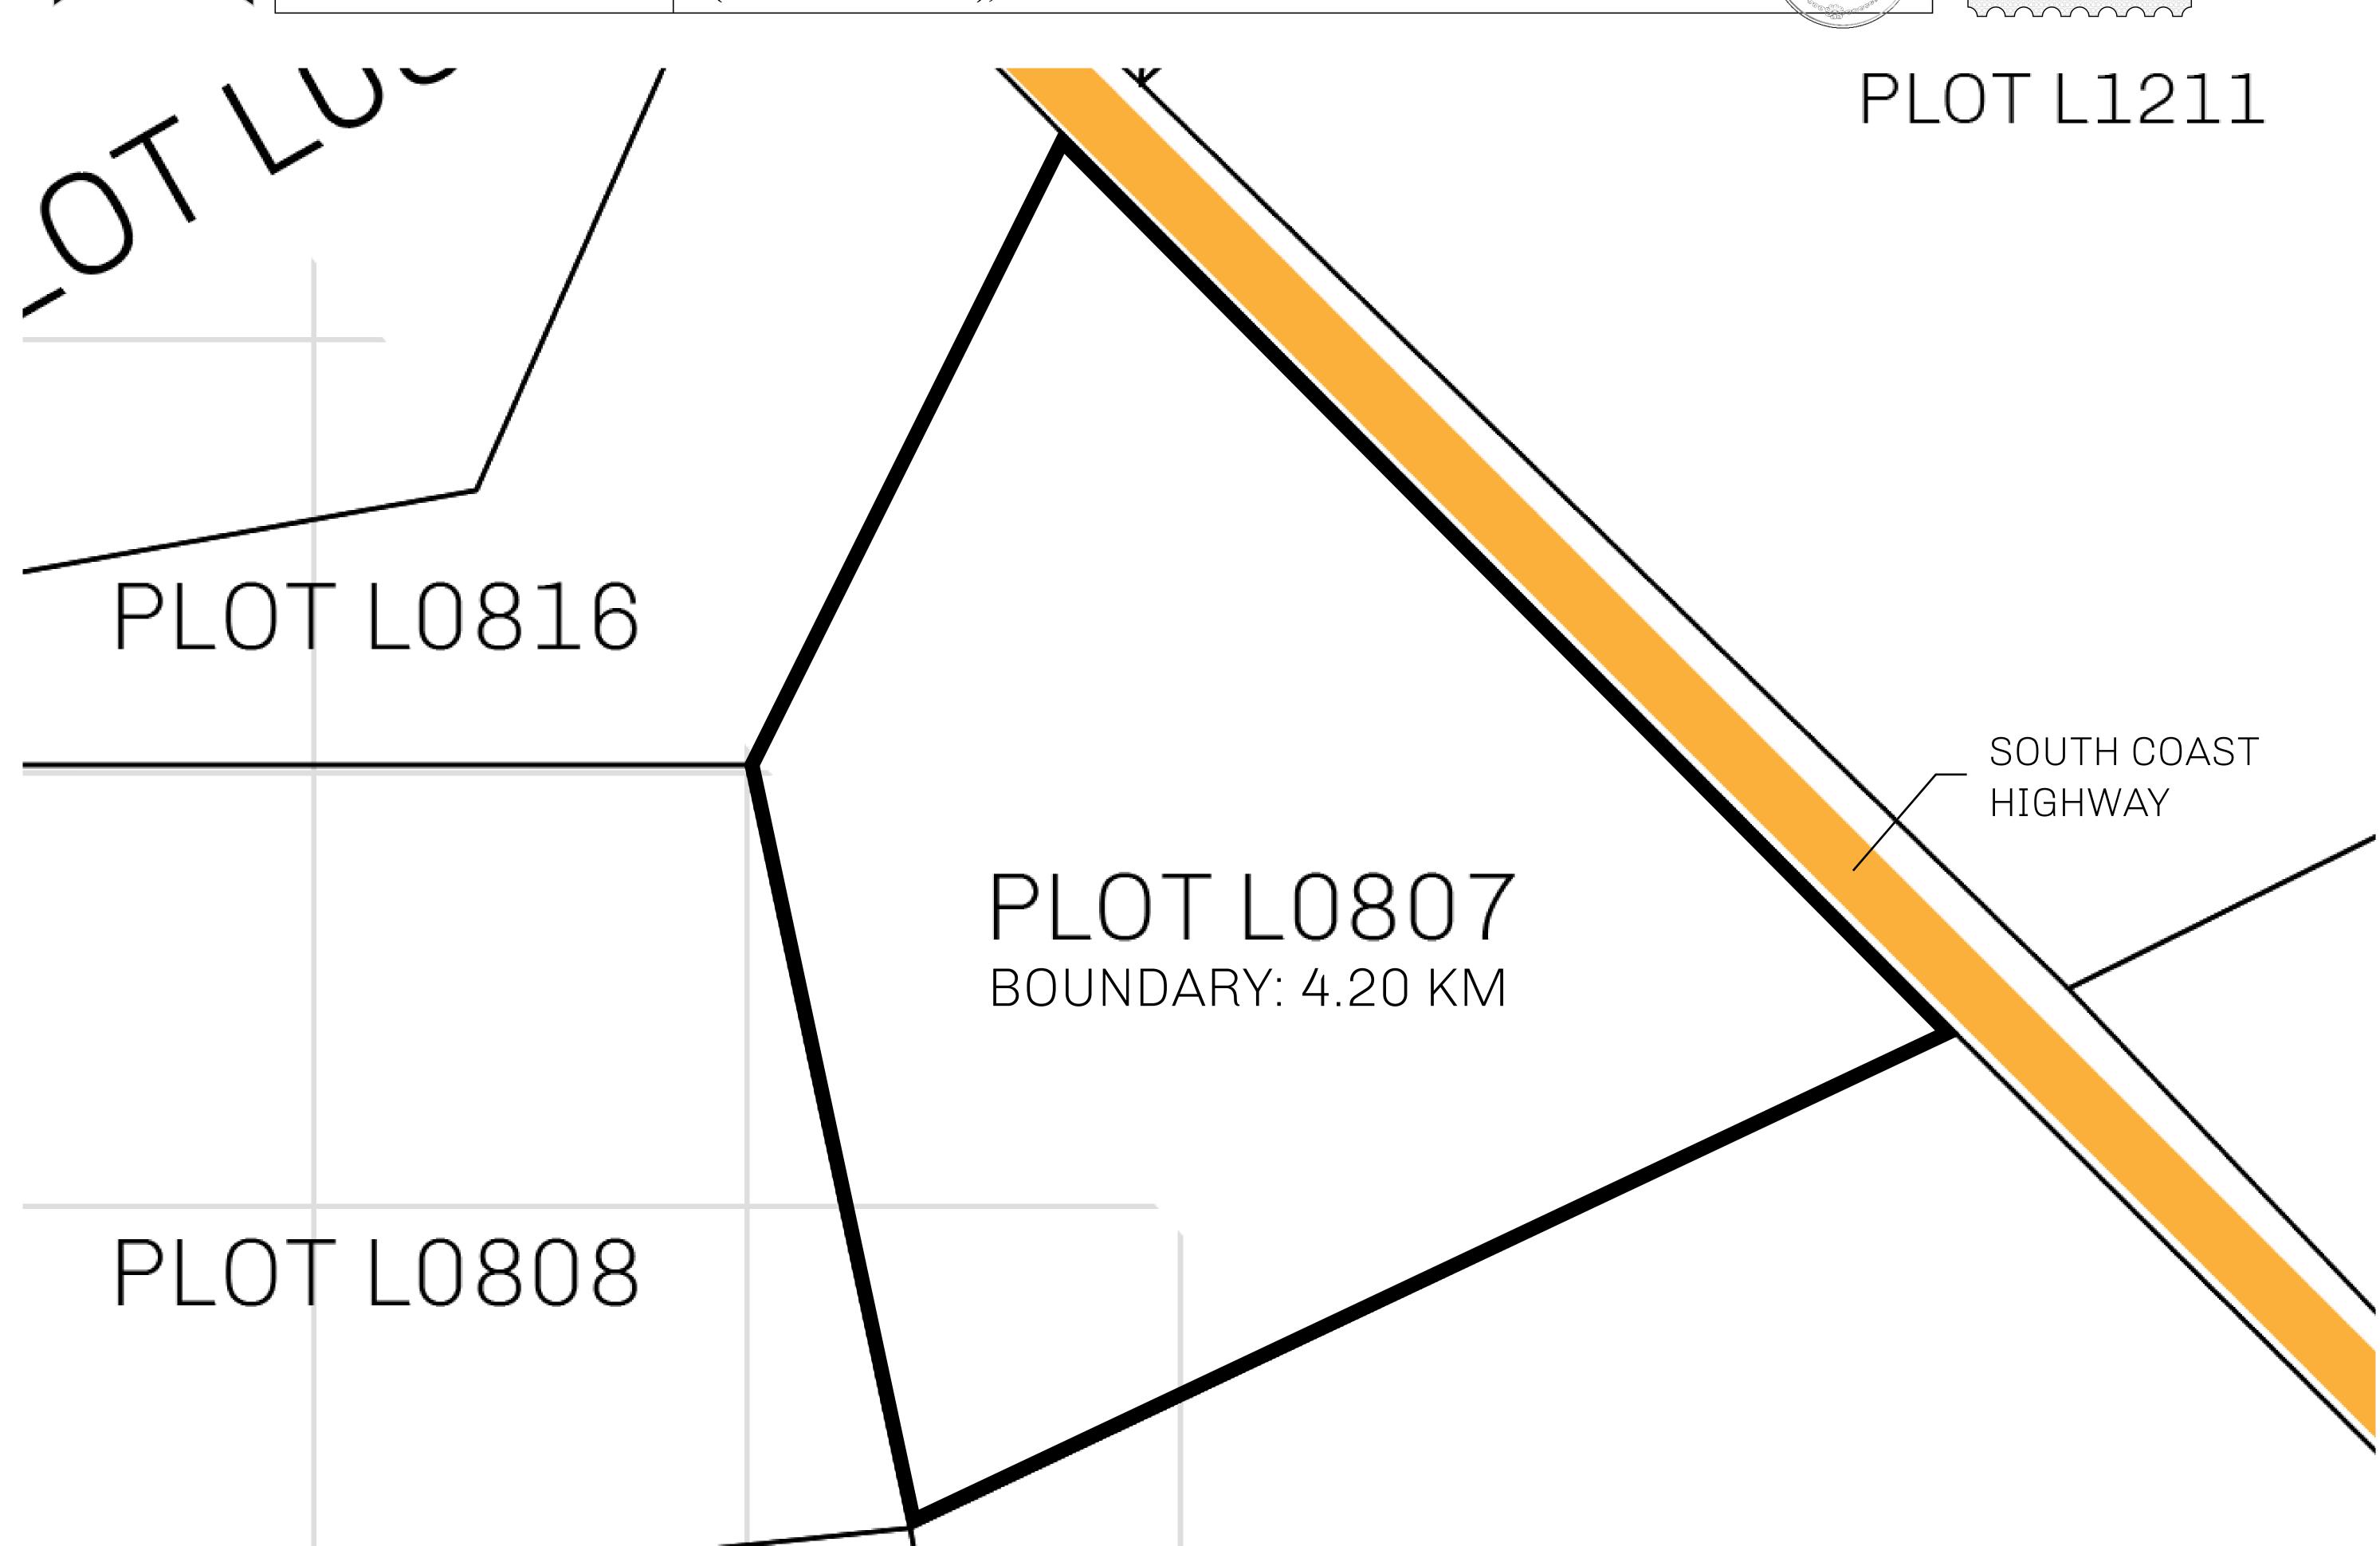

## H.M. LNFT Land Registry

L0807-221121

TITLE NUMBER

ADMINISTRATIVE AREA

THE GREAT EMPIRE

ISSUED 22 November 2021

SCALE 1/50000

OWNER ENTITLEMENT