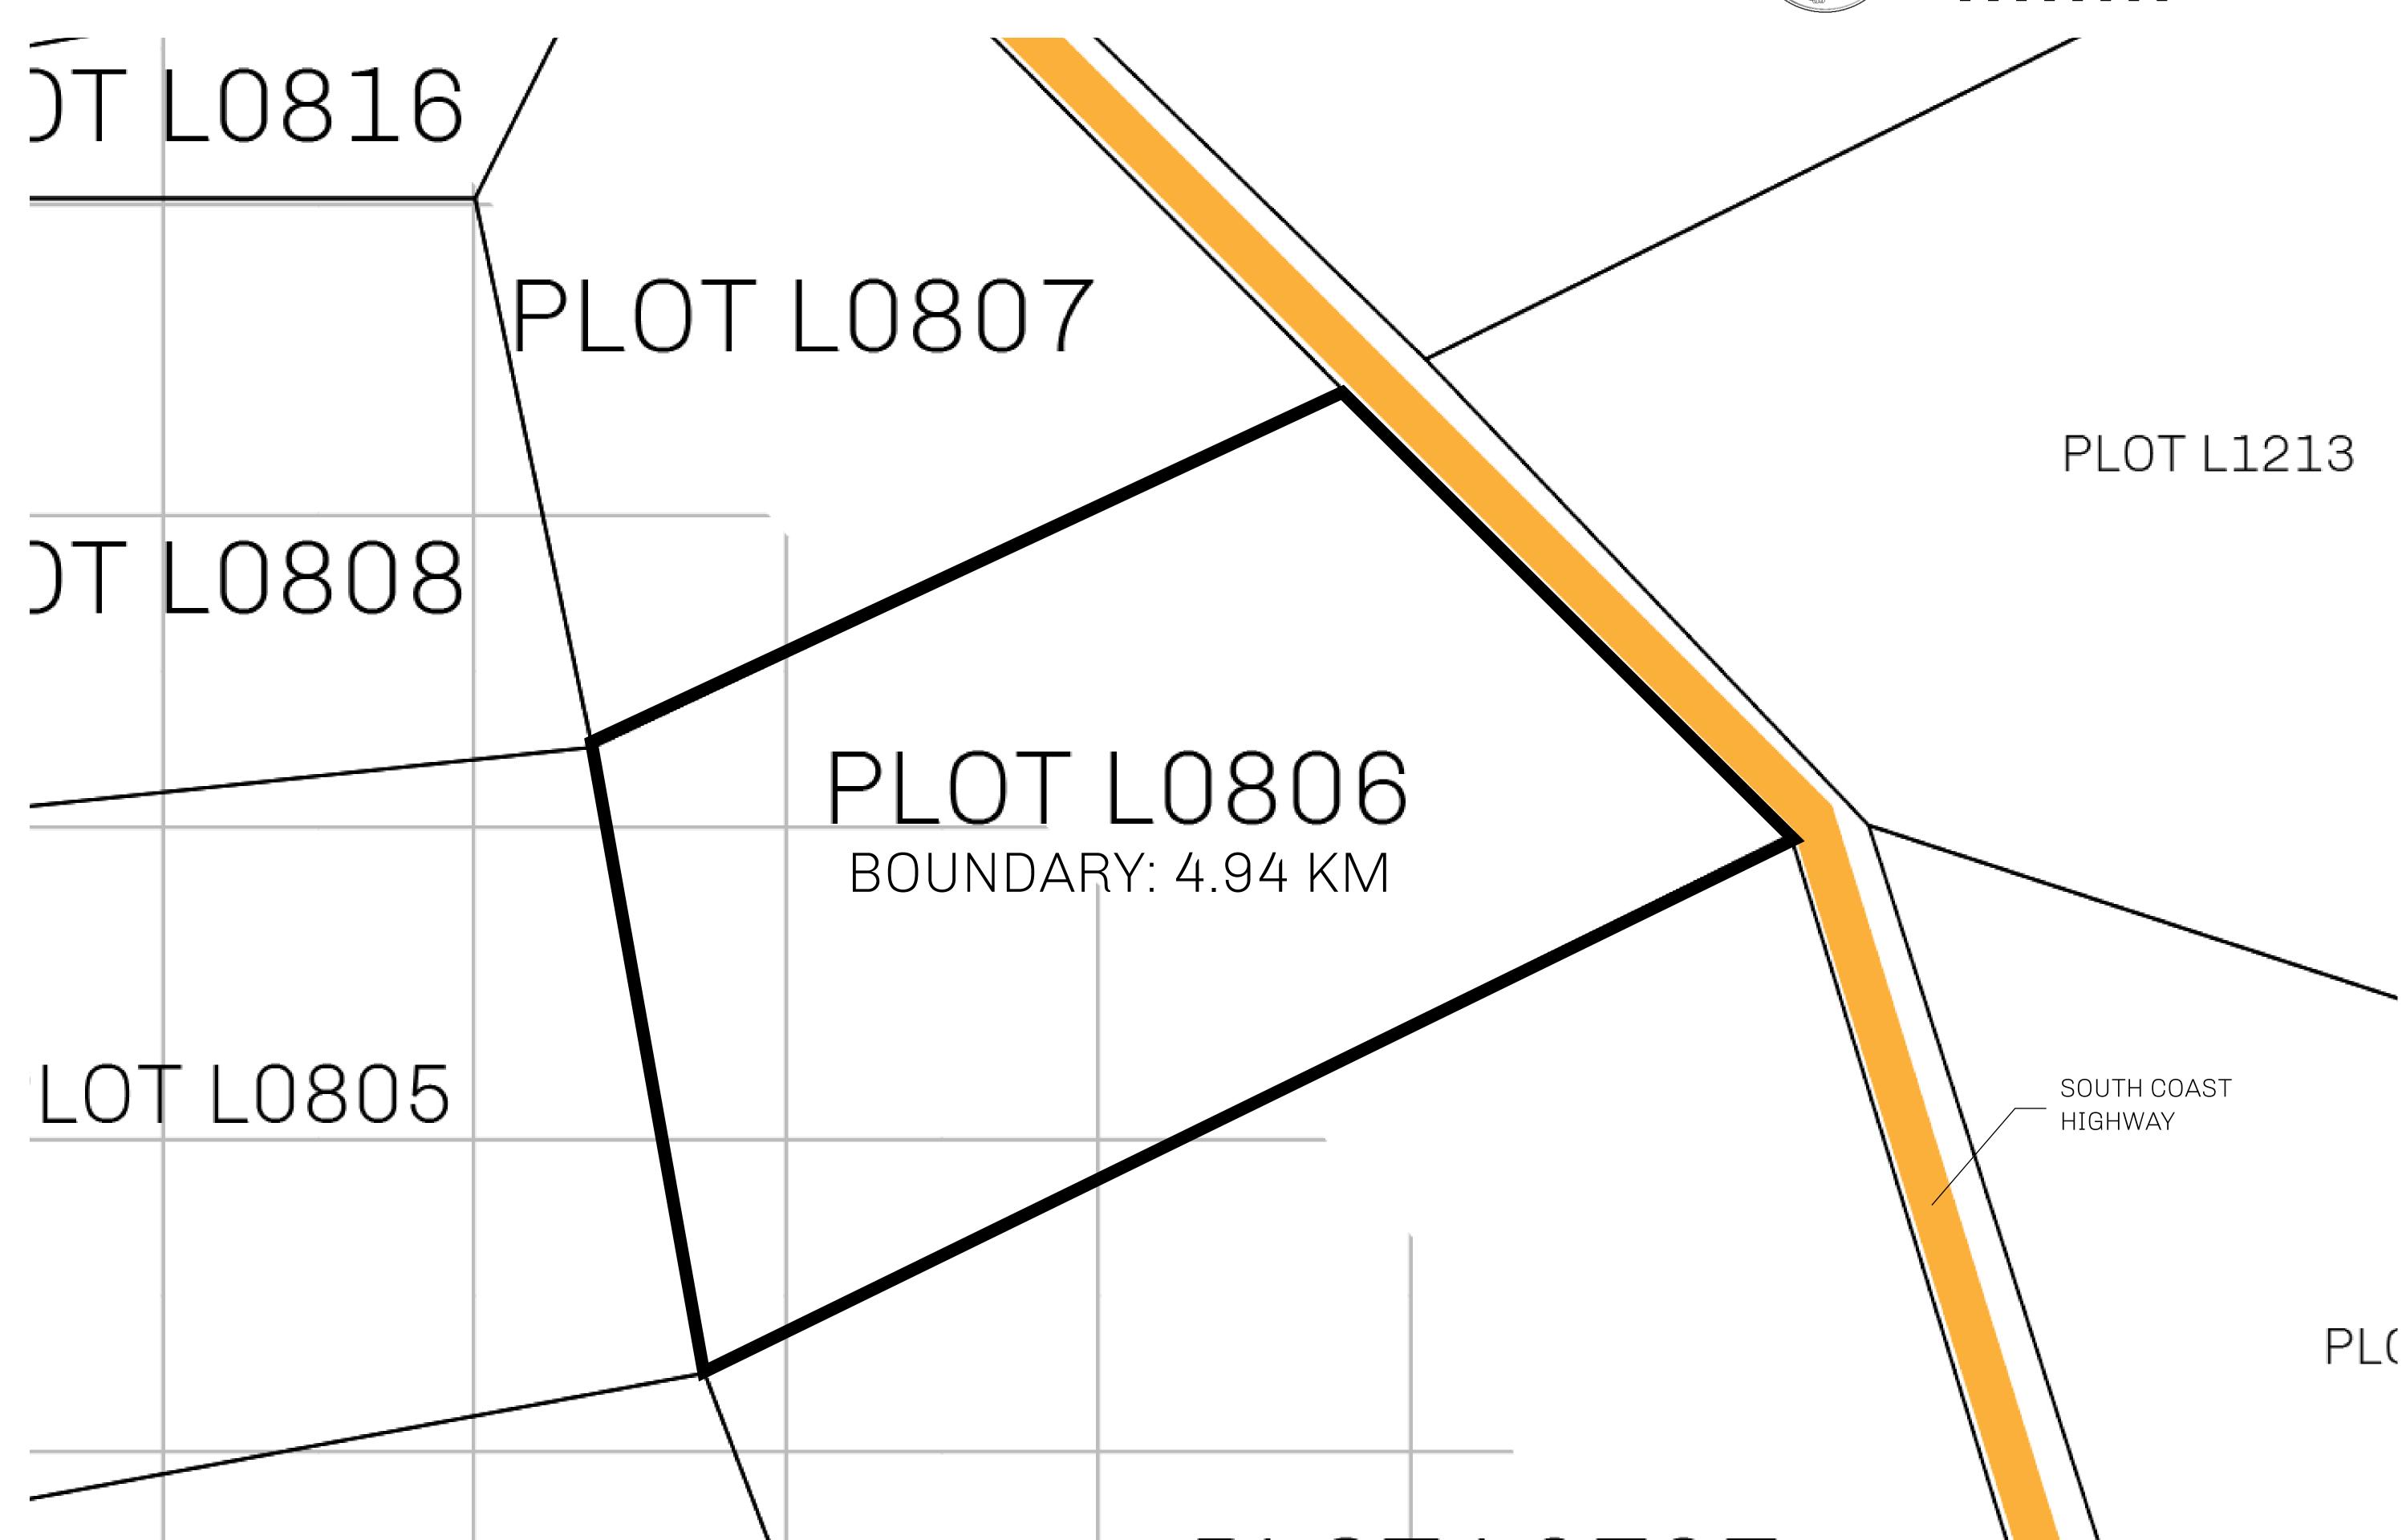

## H.M. LNFT Land Registry

L0806-221121

TITLE NUMBER

ADMINISTRATIVE AREA

THE GREAT EMPIRE

ISSUED 22 November 2021

SCALE 1/50000

OWNER ENTITLEMENT