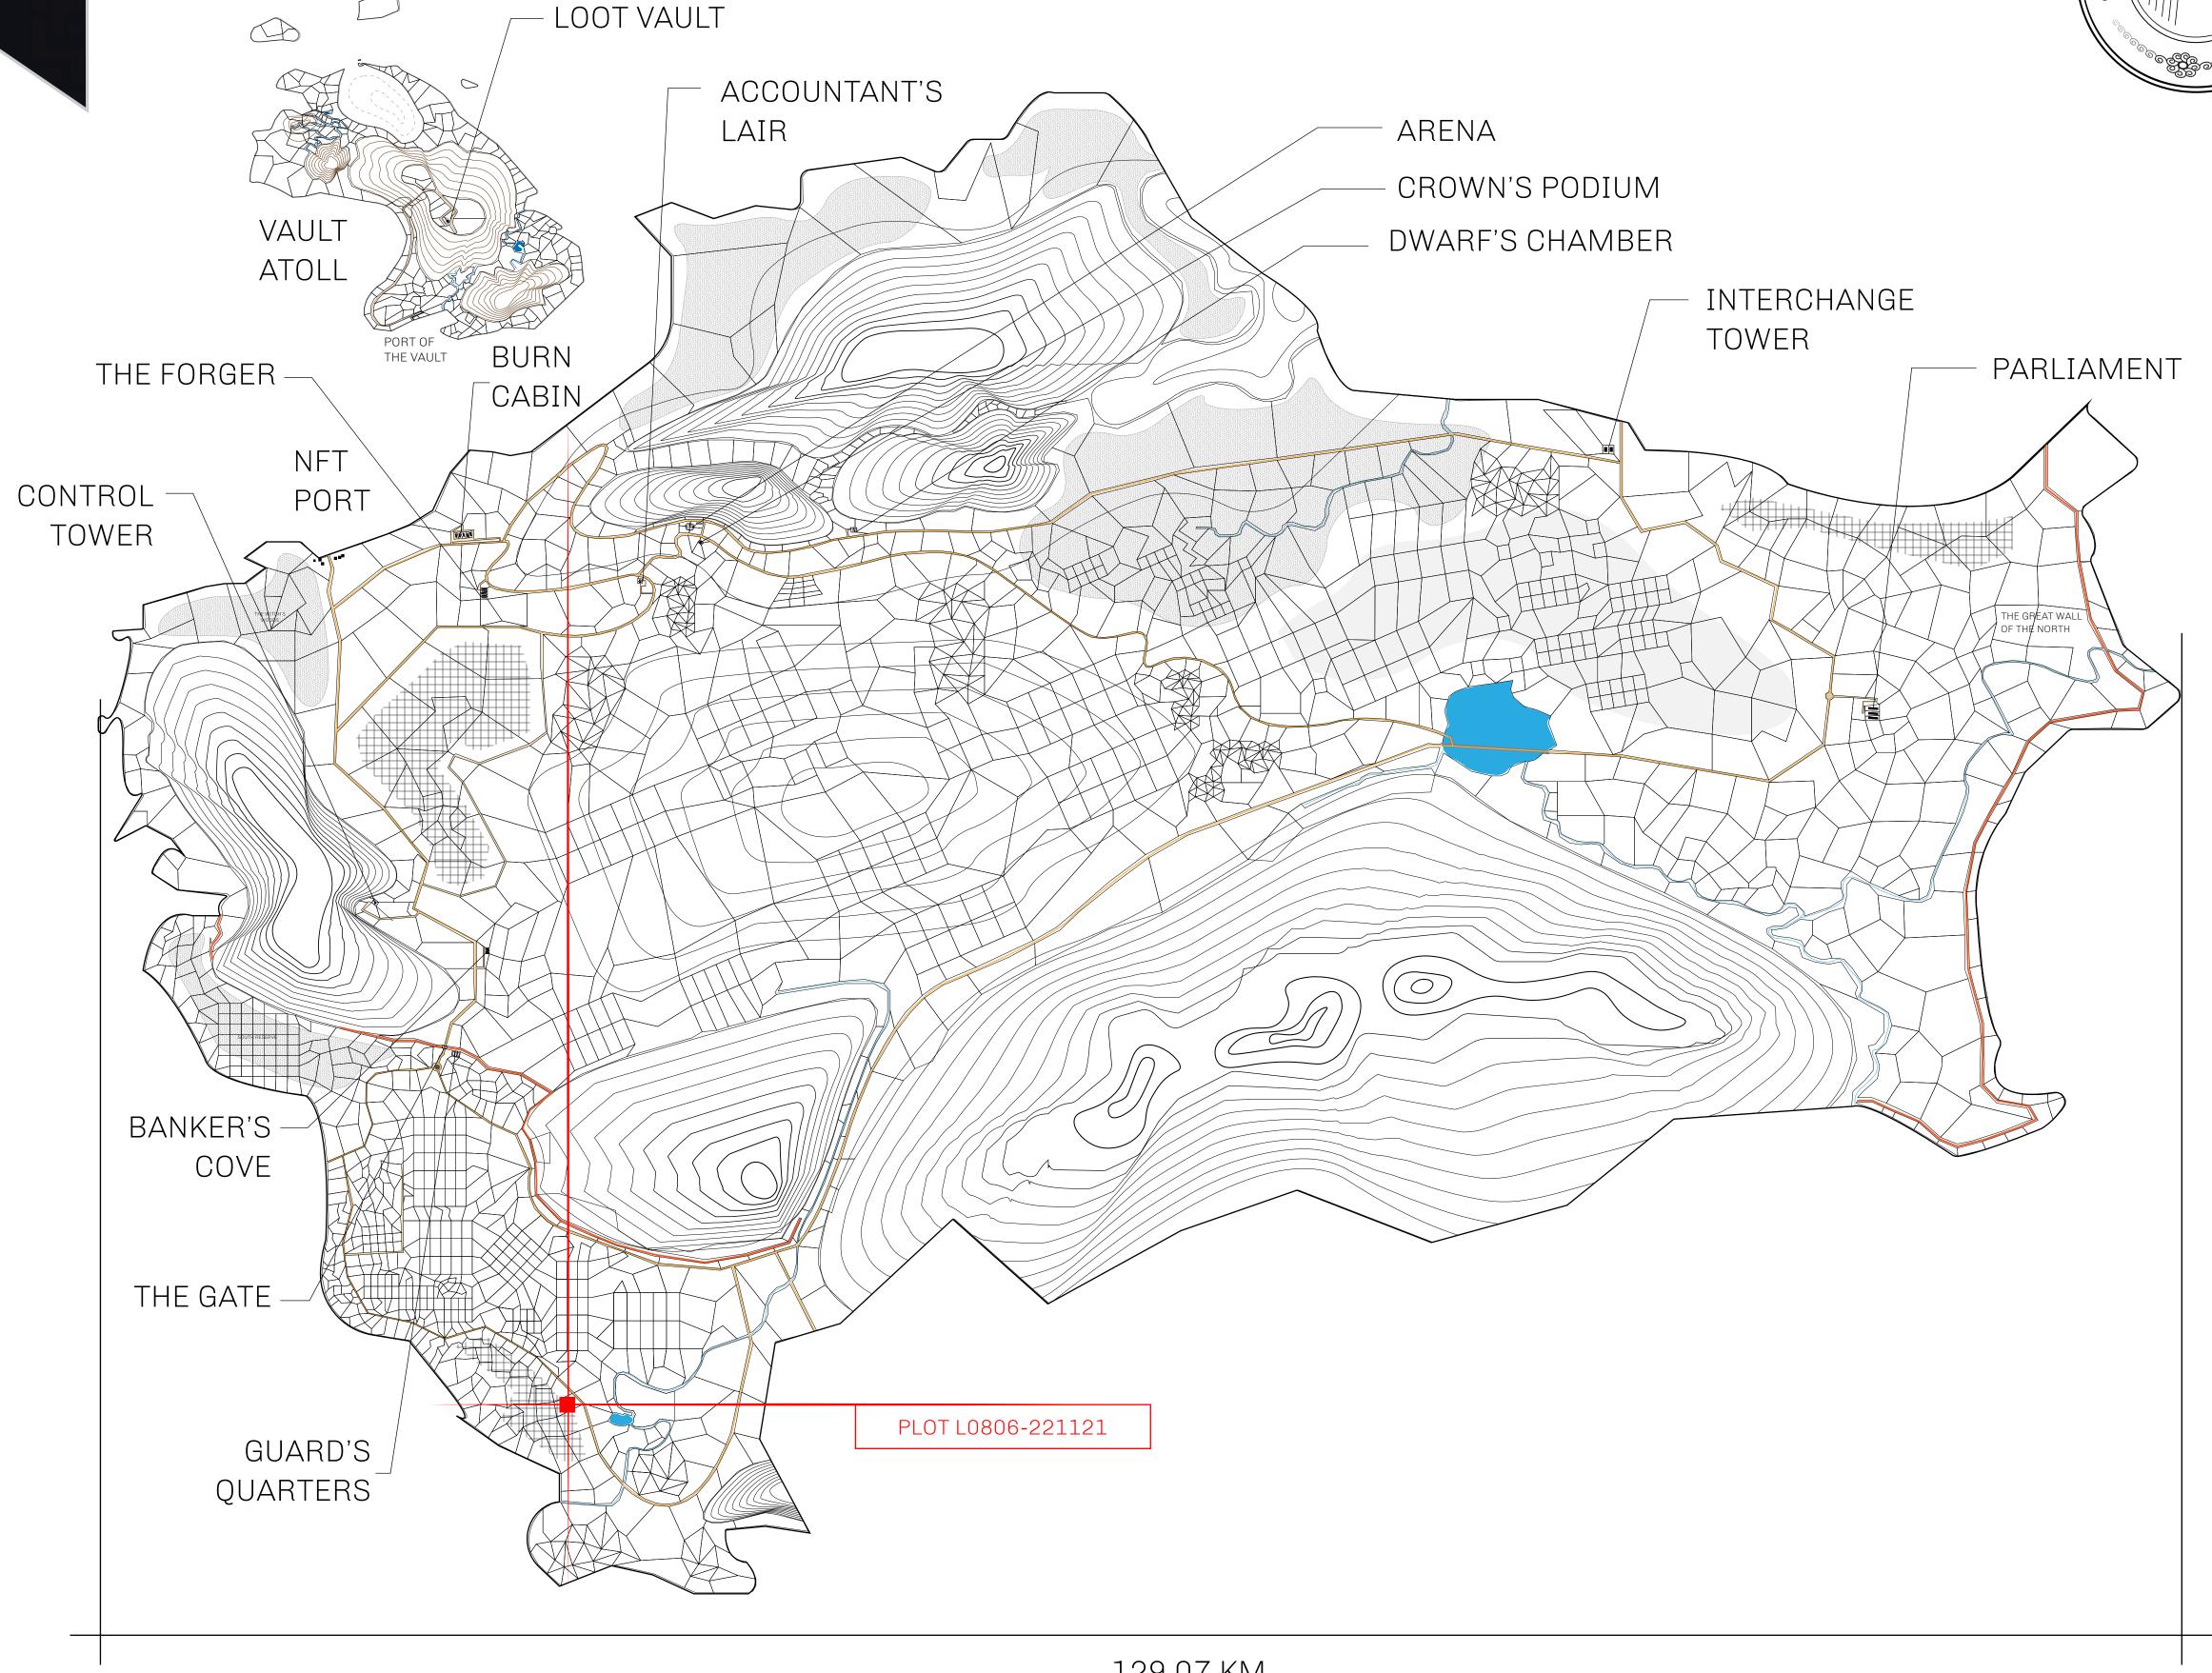

## GEOGRAPHY

COASTLINE 462.64 KM (287.47 MILES)

OCEAN, ROYAUME DE SATOSHI, X BY SL & TERRITORIO LTT ST BORDERS

HIGHEST POINT MOUNT ARES +8120 M

LOWEST POINT NFT PORT 0 M

PLOTS 2284 SCALE 1:50000

## H.M. LNFT Land Registry

L0806-221121

TITLE NUMBER

ADMINISTRATIVE AREA

THE GREAT EMPIRE

ISSUED 22 November 2021

SCALE 1/50000

OWNER ENTITLEMENT