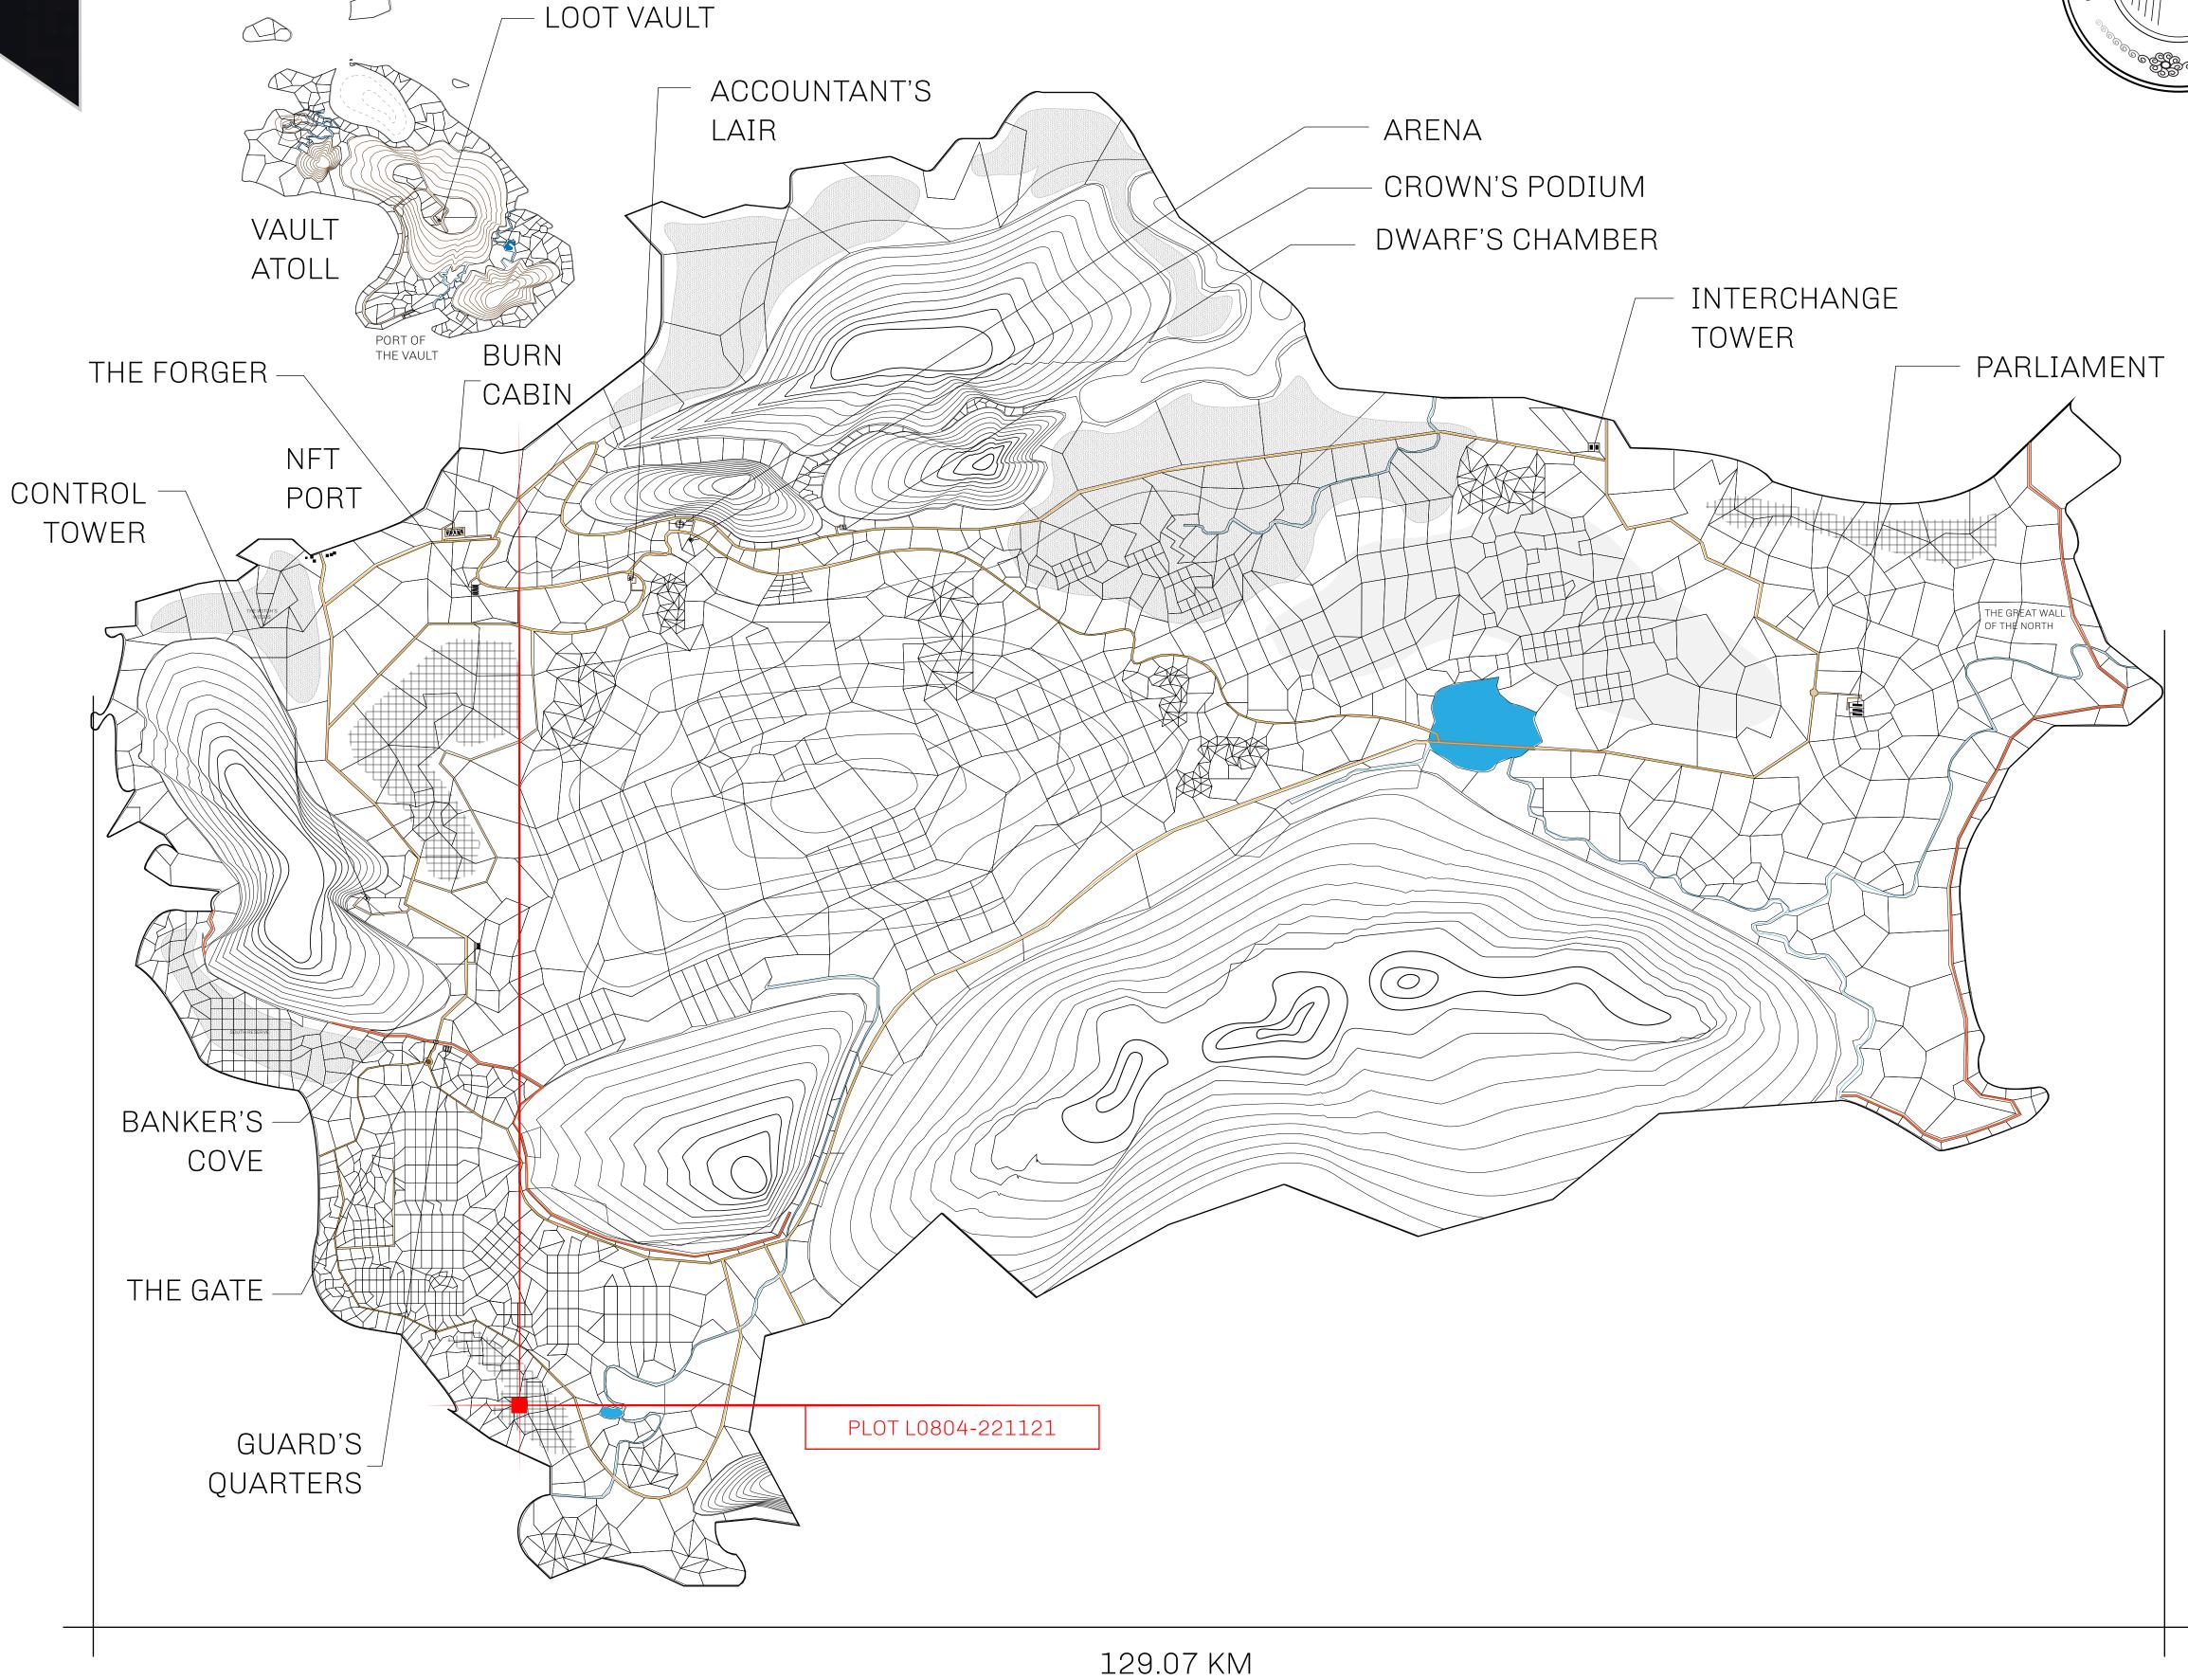

## GEOGRAPHY

COASTLINE 462.64 KM (287.47 MILES)

BORDERS OCEAN, ROYAUME DE SATOSHI, X BY SL & TERRITORIO LTT ST

HIGHEST POINT MOUNT ARES +8120 M

LOWEST POINT NFT PORT 0 M

PLOTS 2284 SCALE 1:50000

## H.M. LNFT Land Registry

TITLE NUMBER

L0804-221121

ADMINISTRATIVE AREA

THE GREAT EMPIRE

ISSUED 22 November 2021

SCALE **1/50000** 

OWNER ENTITLEMENT