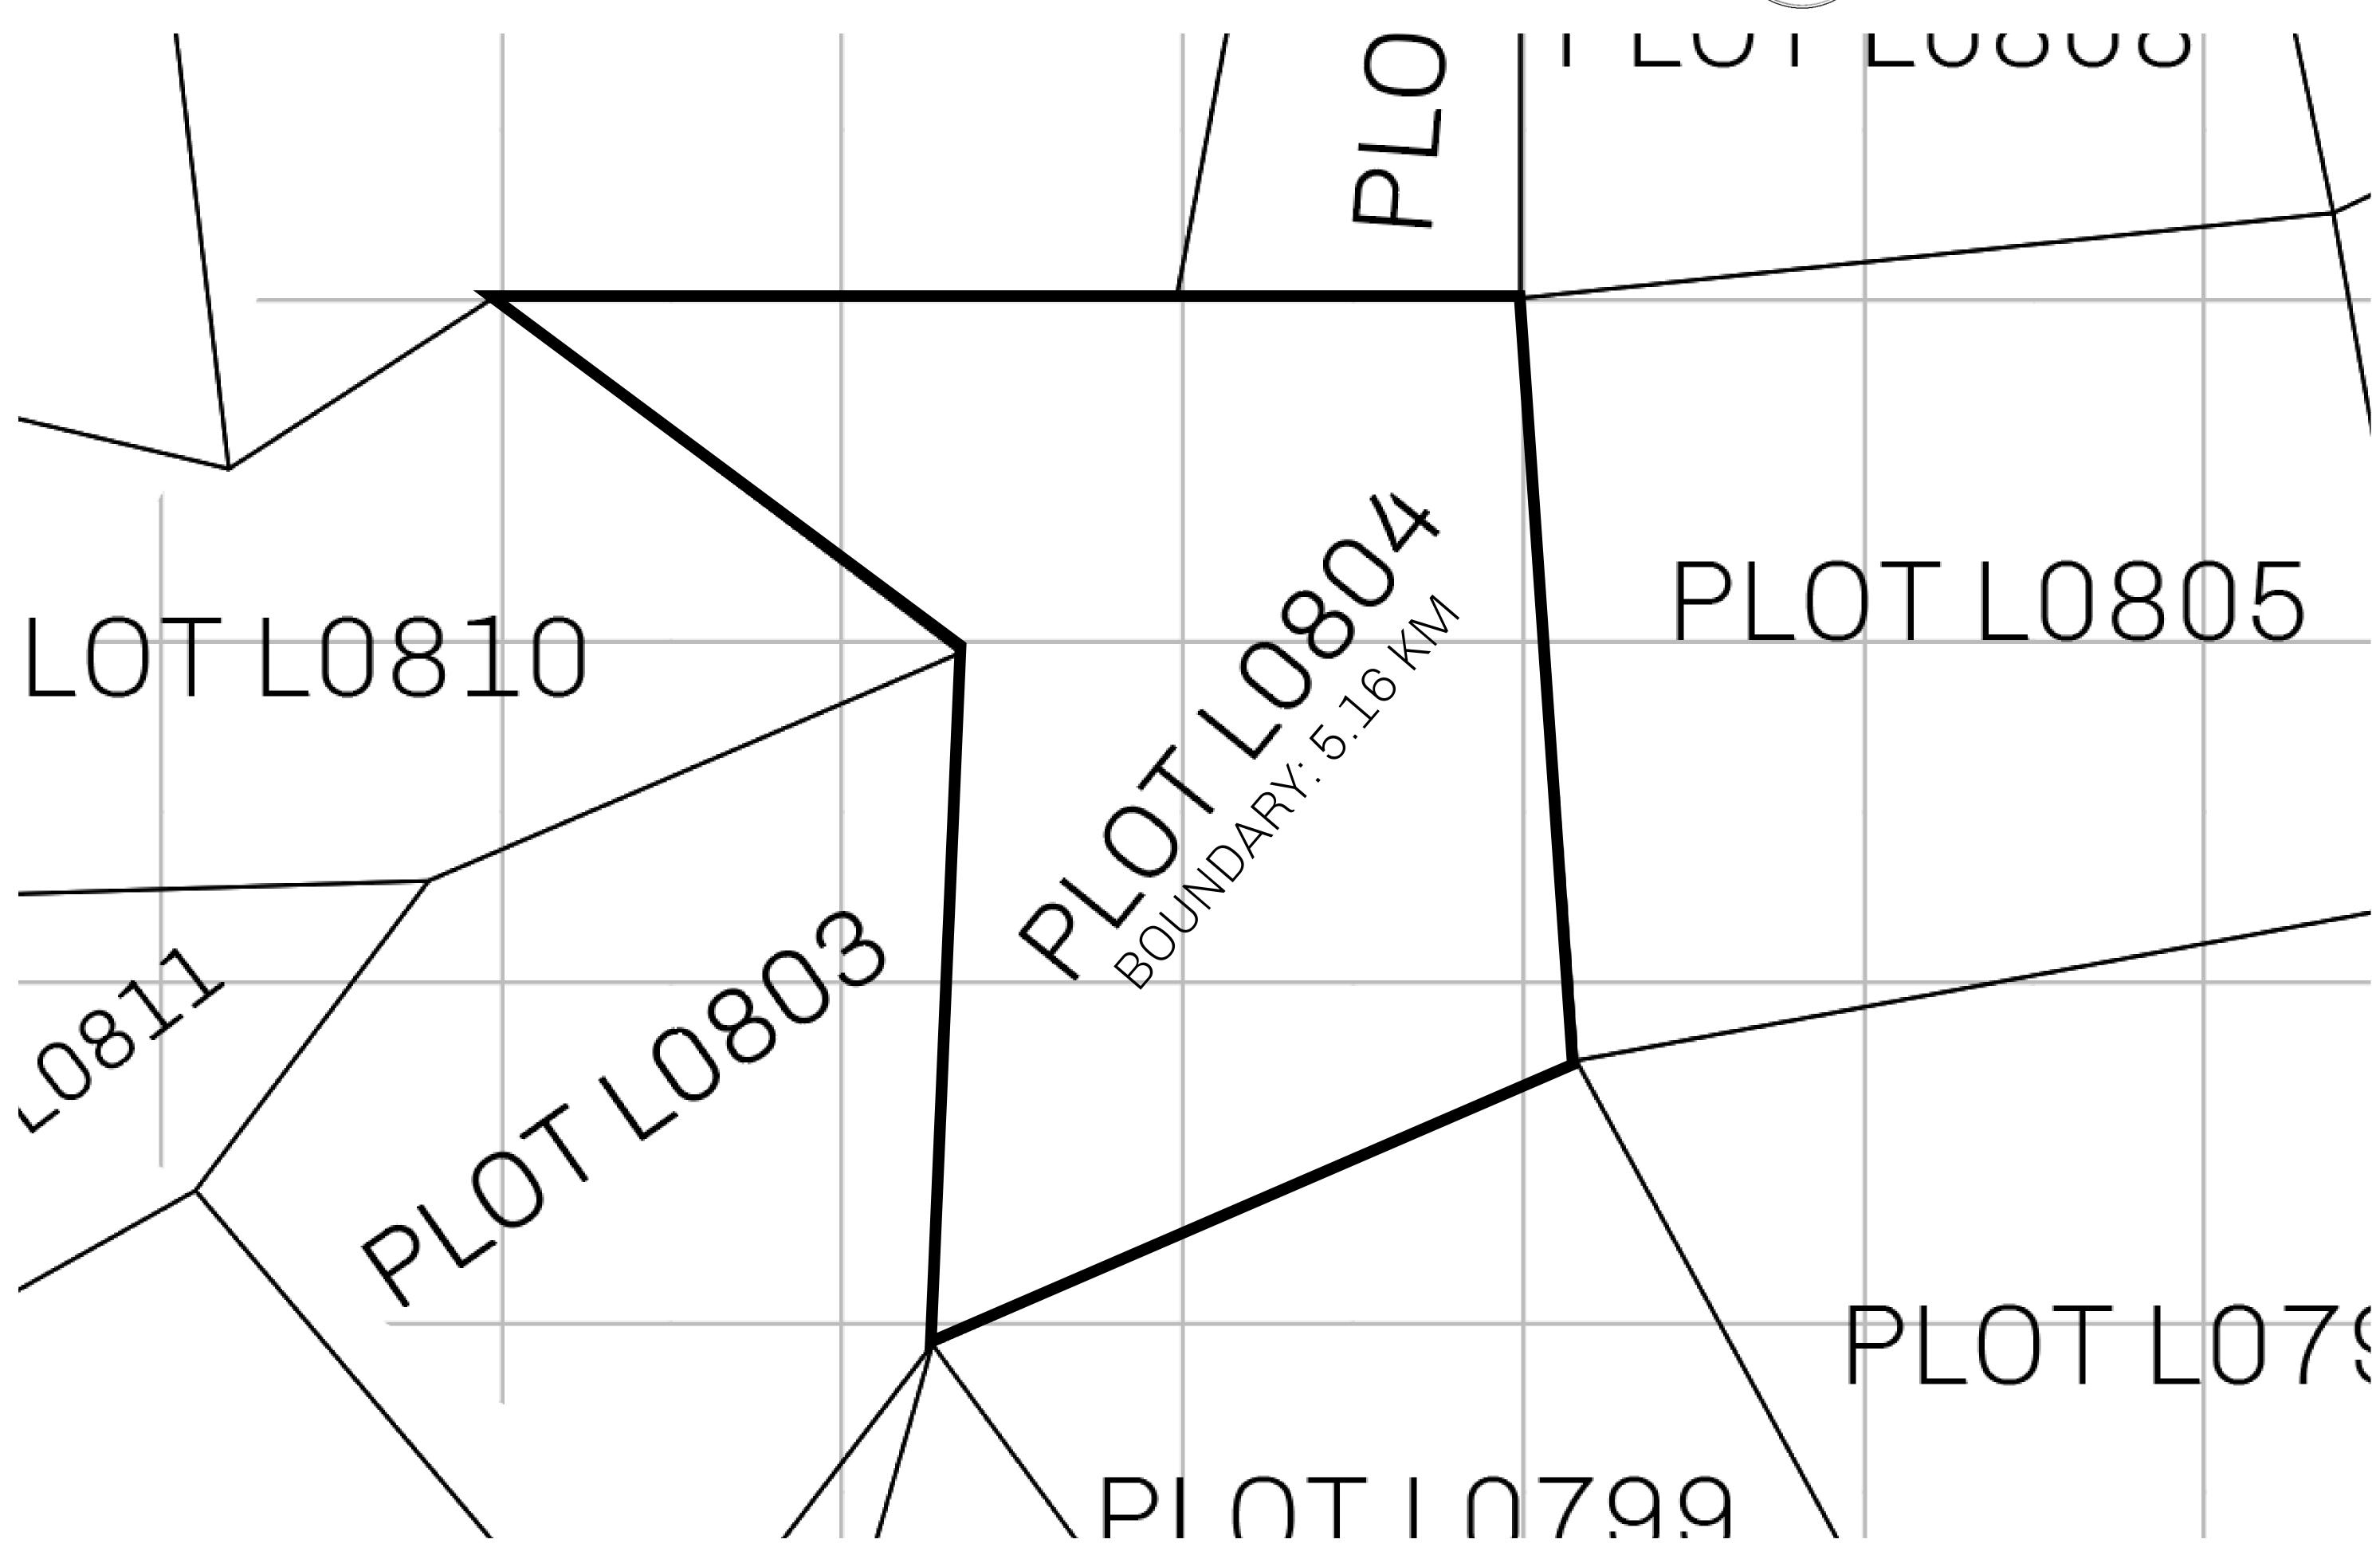

## H.M. LNFT Land Registry

TITLE NUMBER

L0804-221121

ADMINISTRATIVE AREA

THE GREAT EMPIRE

ISSUED 22 November 2021

SCALE **1/50000** 

OWNER ENTITLEMENT

Type W-GE: Share of 0.3% of all BUN sales based on number of NFT Stories minted

(rewarded in Credits); Mint 4 NFT Stories