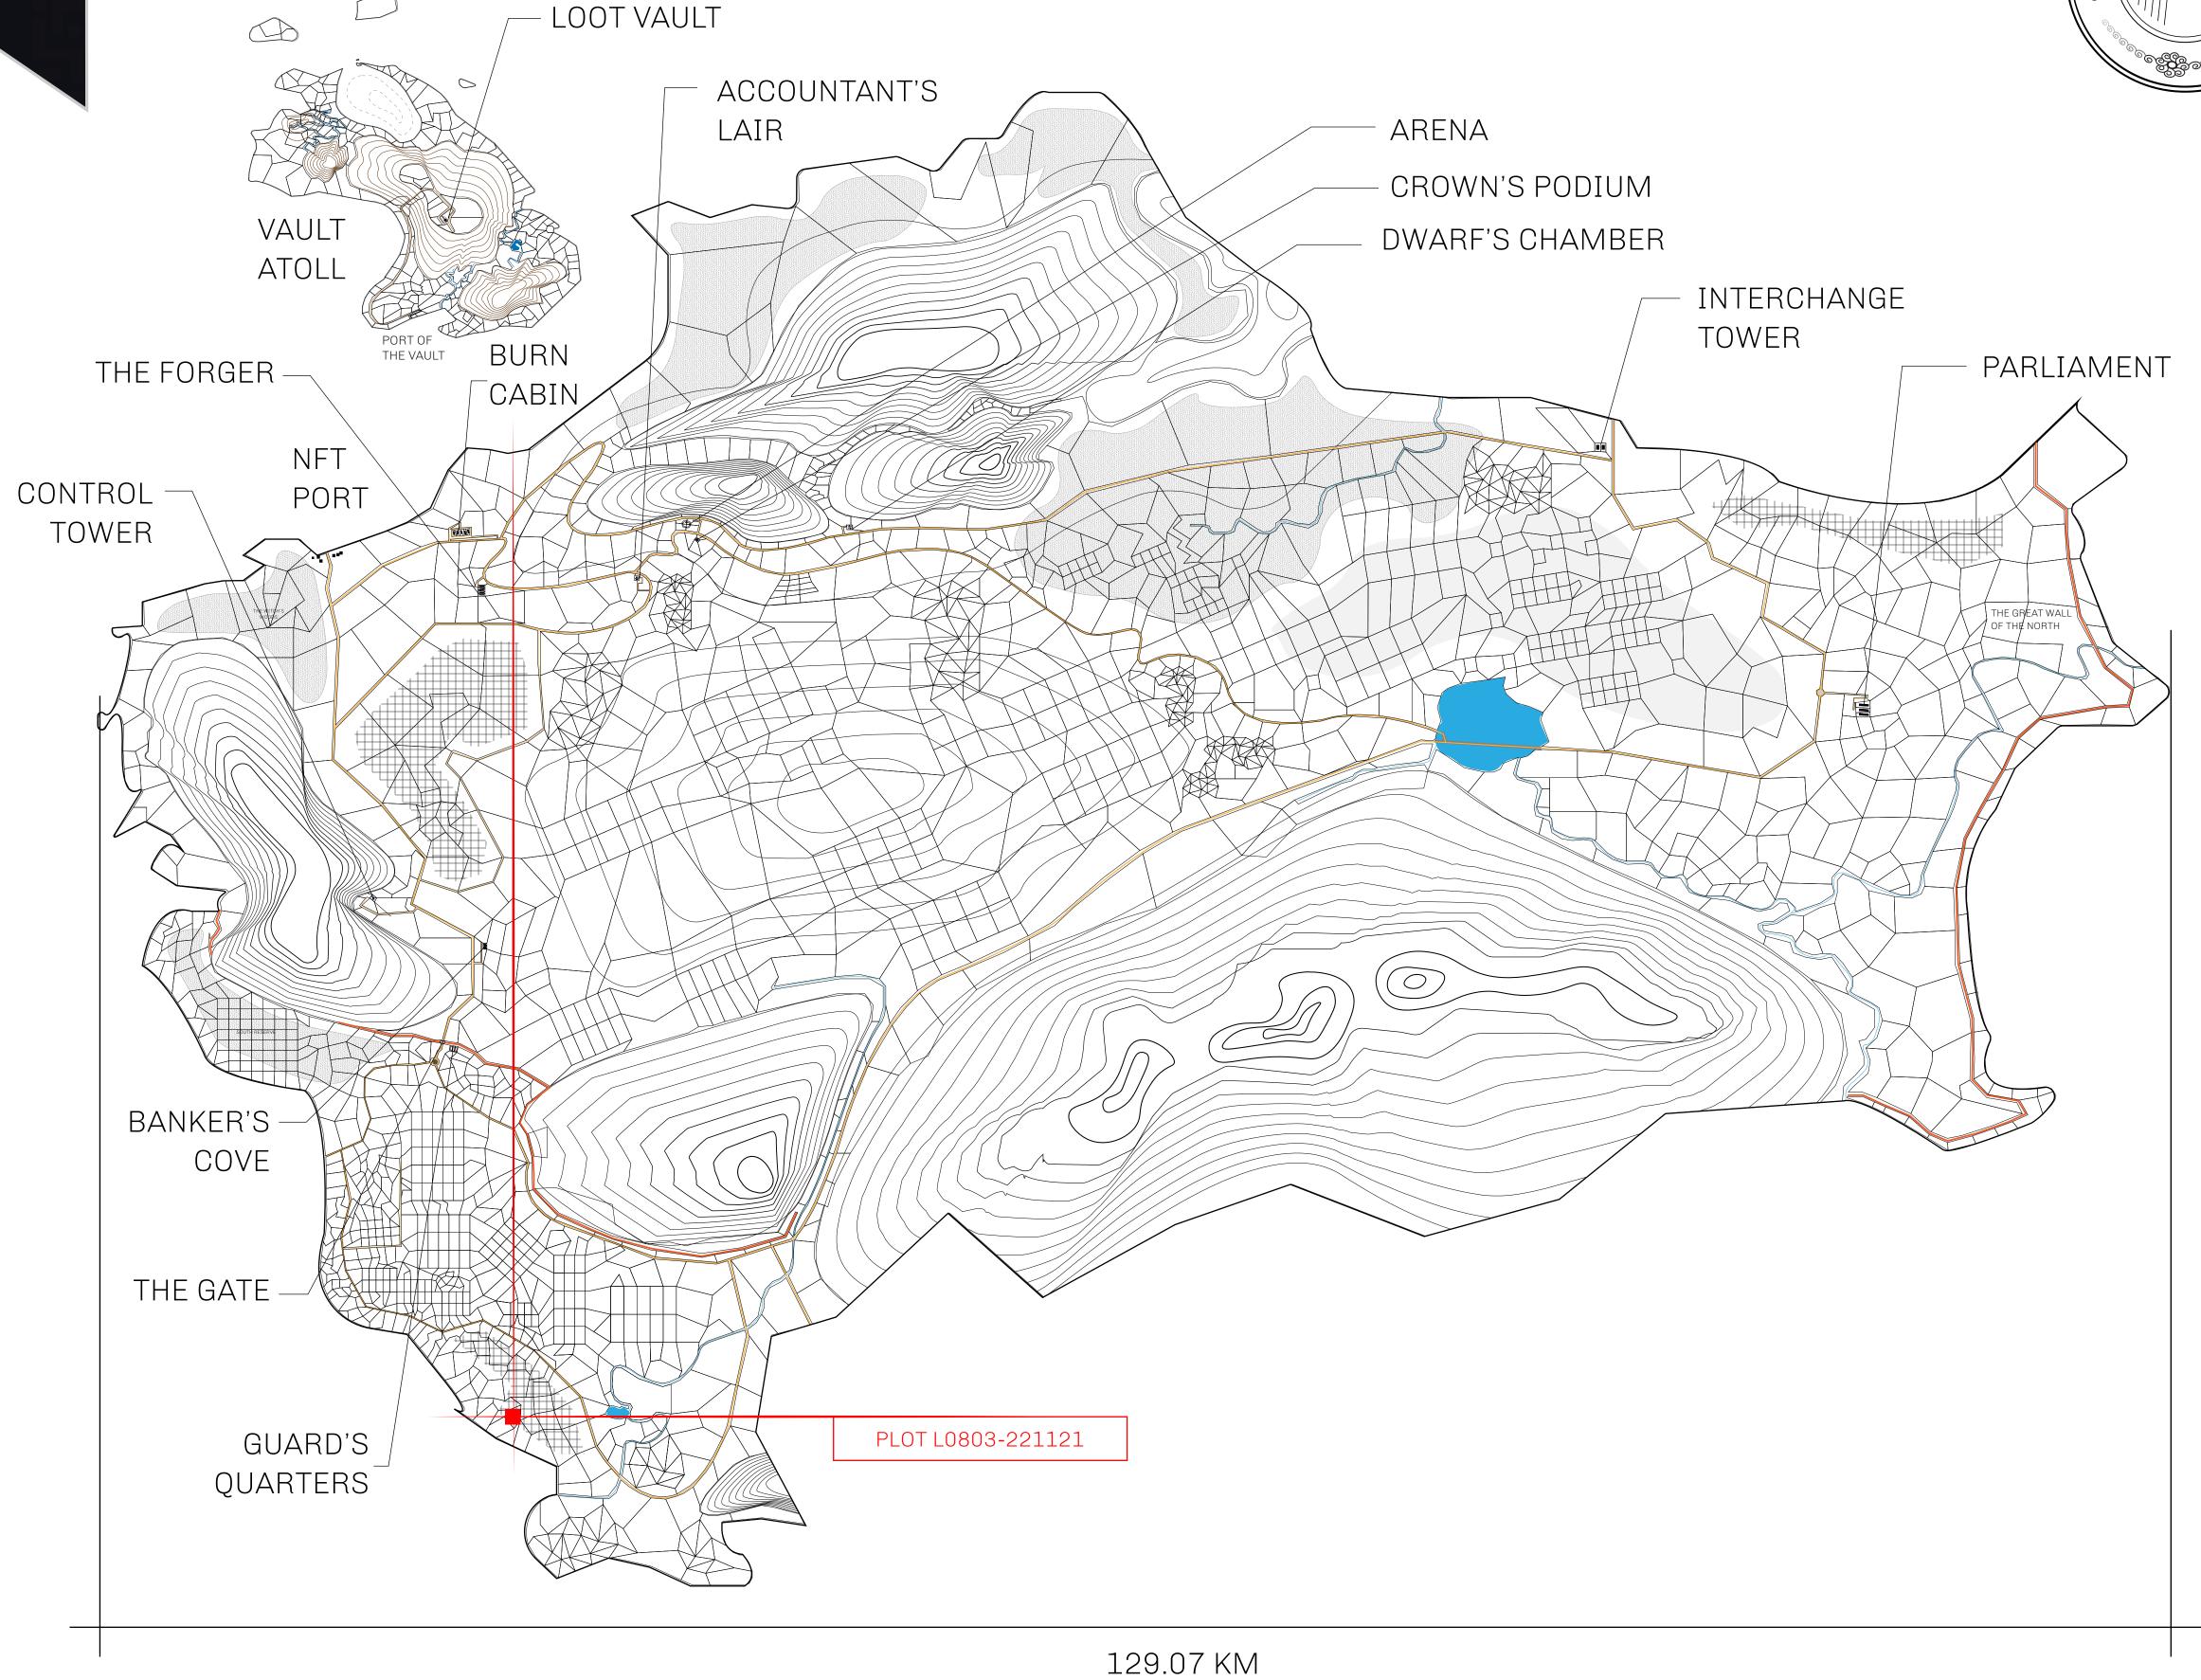

## GEOGRAPHY

COASTLINE 462.64 KM (287.47 MILES)

BORDERS OCEAN, ROYAUME DE SATOSHI, X BY SL & TERRITORIO LTT ST

HIGHEST POINT MOUNT ARES +8120 M

LOWEST POINT NFT PORT 0 M

PLOTS 2284 SCALE 1:50000

## H.M. LNFT Land Registry

L0803-221121

TITLE NUMBER

ADMINISTRATIVE AREA

THE GREAT EMPIRE

ISSUED 22 November 2021

SCALE 1/50000

OWNER ENTITLEMENT