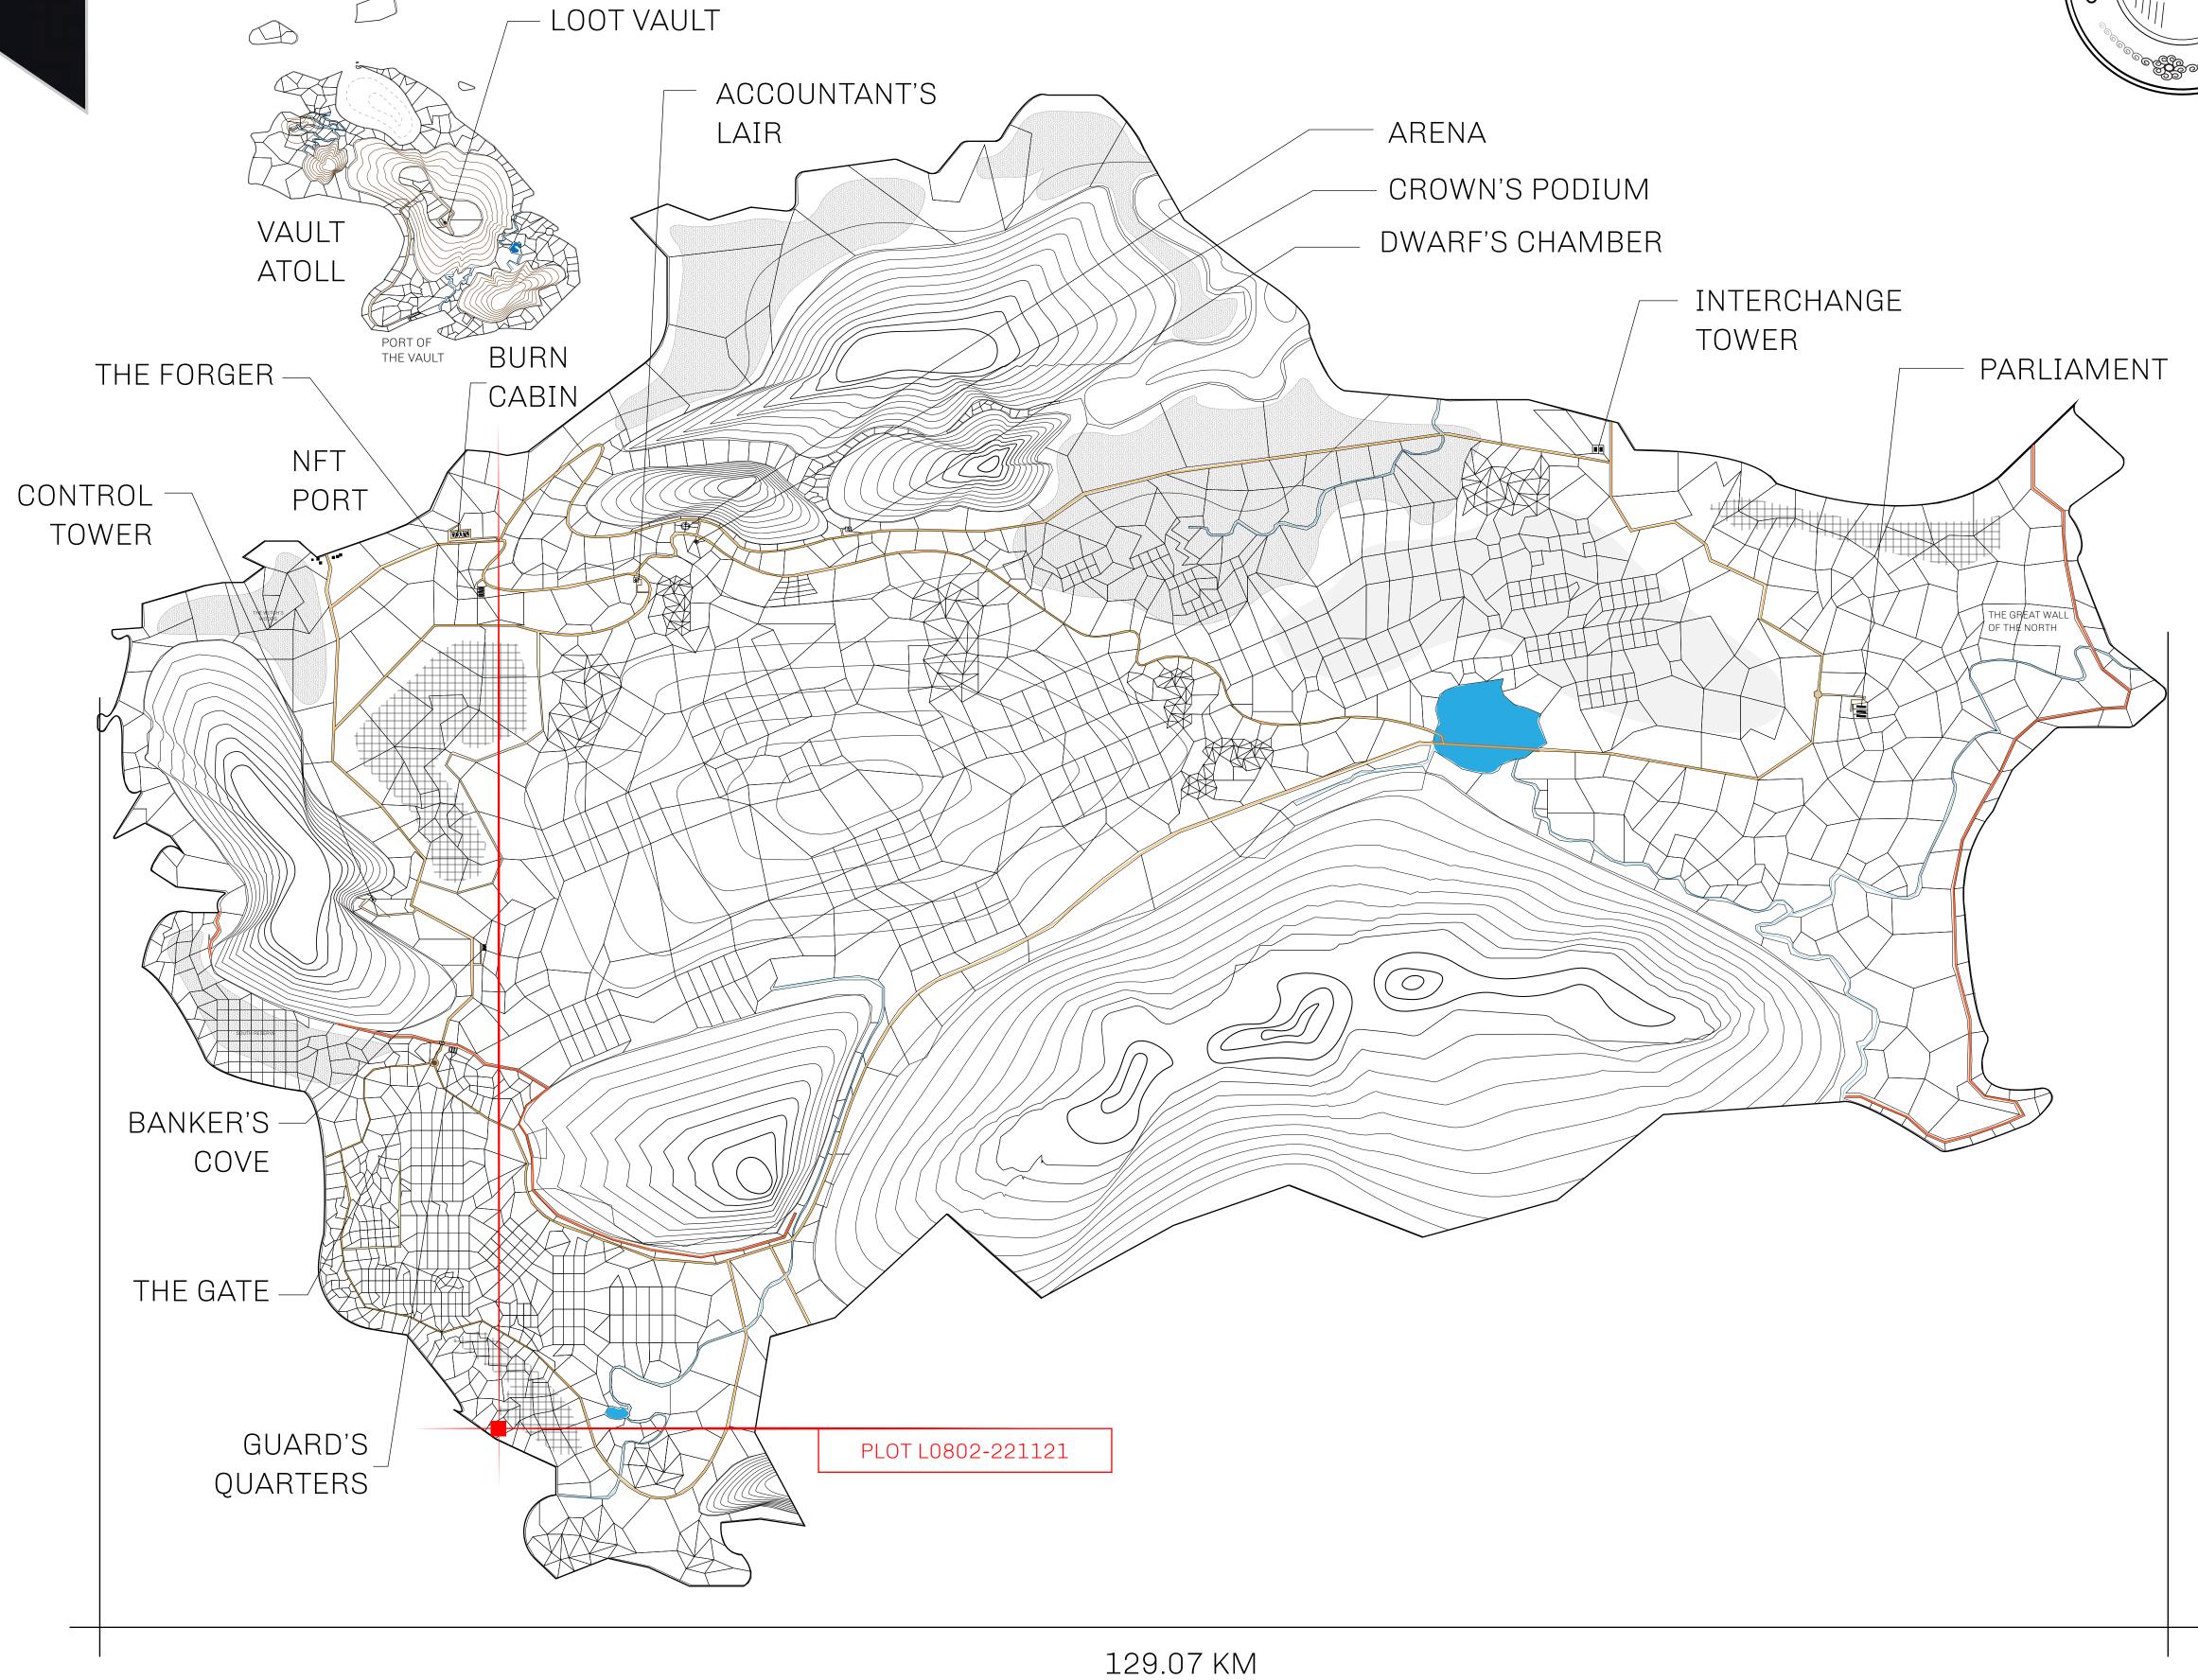

## HER MAJESTY'S GATED WORLD

As an economic and ruling powerhouse, the Great Empire controls the issuance and trade of BUN, LTT, and USDC reward credits. Decisions by its sitting parliamentarians affect Loot NFT World. Following the last war, border controls are tight and only invitees can enter. Each Sunday, all eyes focus on the Arena and the Crown's Podium, where battle-bidding auctions rage. The battle pit is not for the fainthearted and strategy plays a crucial role in winning.

## GEOGRAPHY

COASTLINE 462.64 KM (287.47 MILES)

BORDERS OCEAN, ROYAUME DE SATOSHI, X BY SL & TERRITORIO LTT ST

HIGHEST POINT MOUNT ARES +8120 M

LOWEST POINT NFT PORT 0 M

PLOTS 2284 SCALE 1:50000

## H.M. LNFT Land Registry

L0802-221121

TITLE NUMBER

ADMINISTRATIVE AREA

THE GREAT EMPIRE

ISSUED 22 November 2021

SCALE 1/50000

OWNER ENTITLEMENT

Type W-GE: Share of 0.3% of all BUN sales based on number of NFT Stories minted (rewarded in Credits); Mint 4 NFT Stories

PL0T L0813 PL0T L0802 BOUNDARY: 4.40 KM PL0T L0801 OCEAN