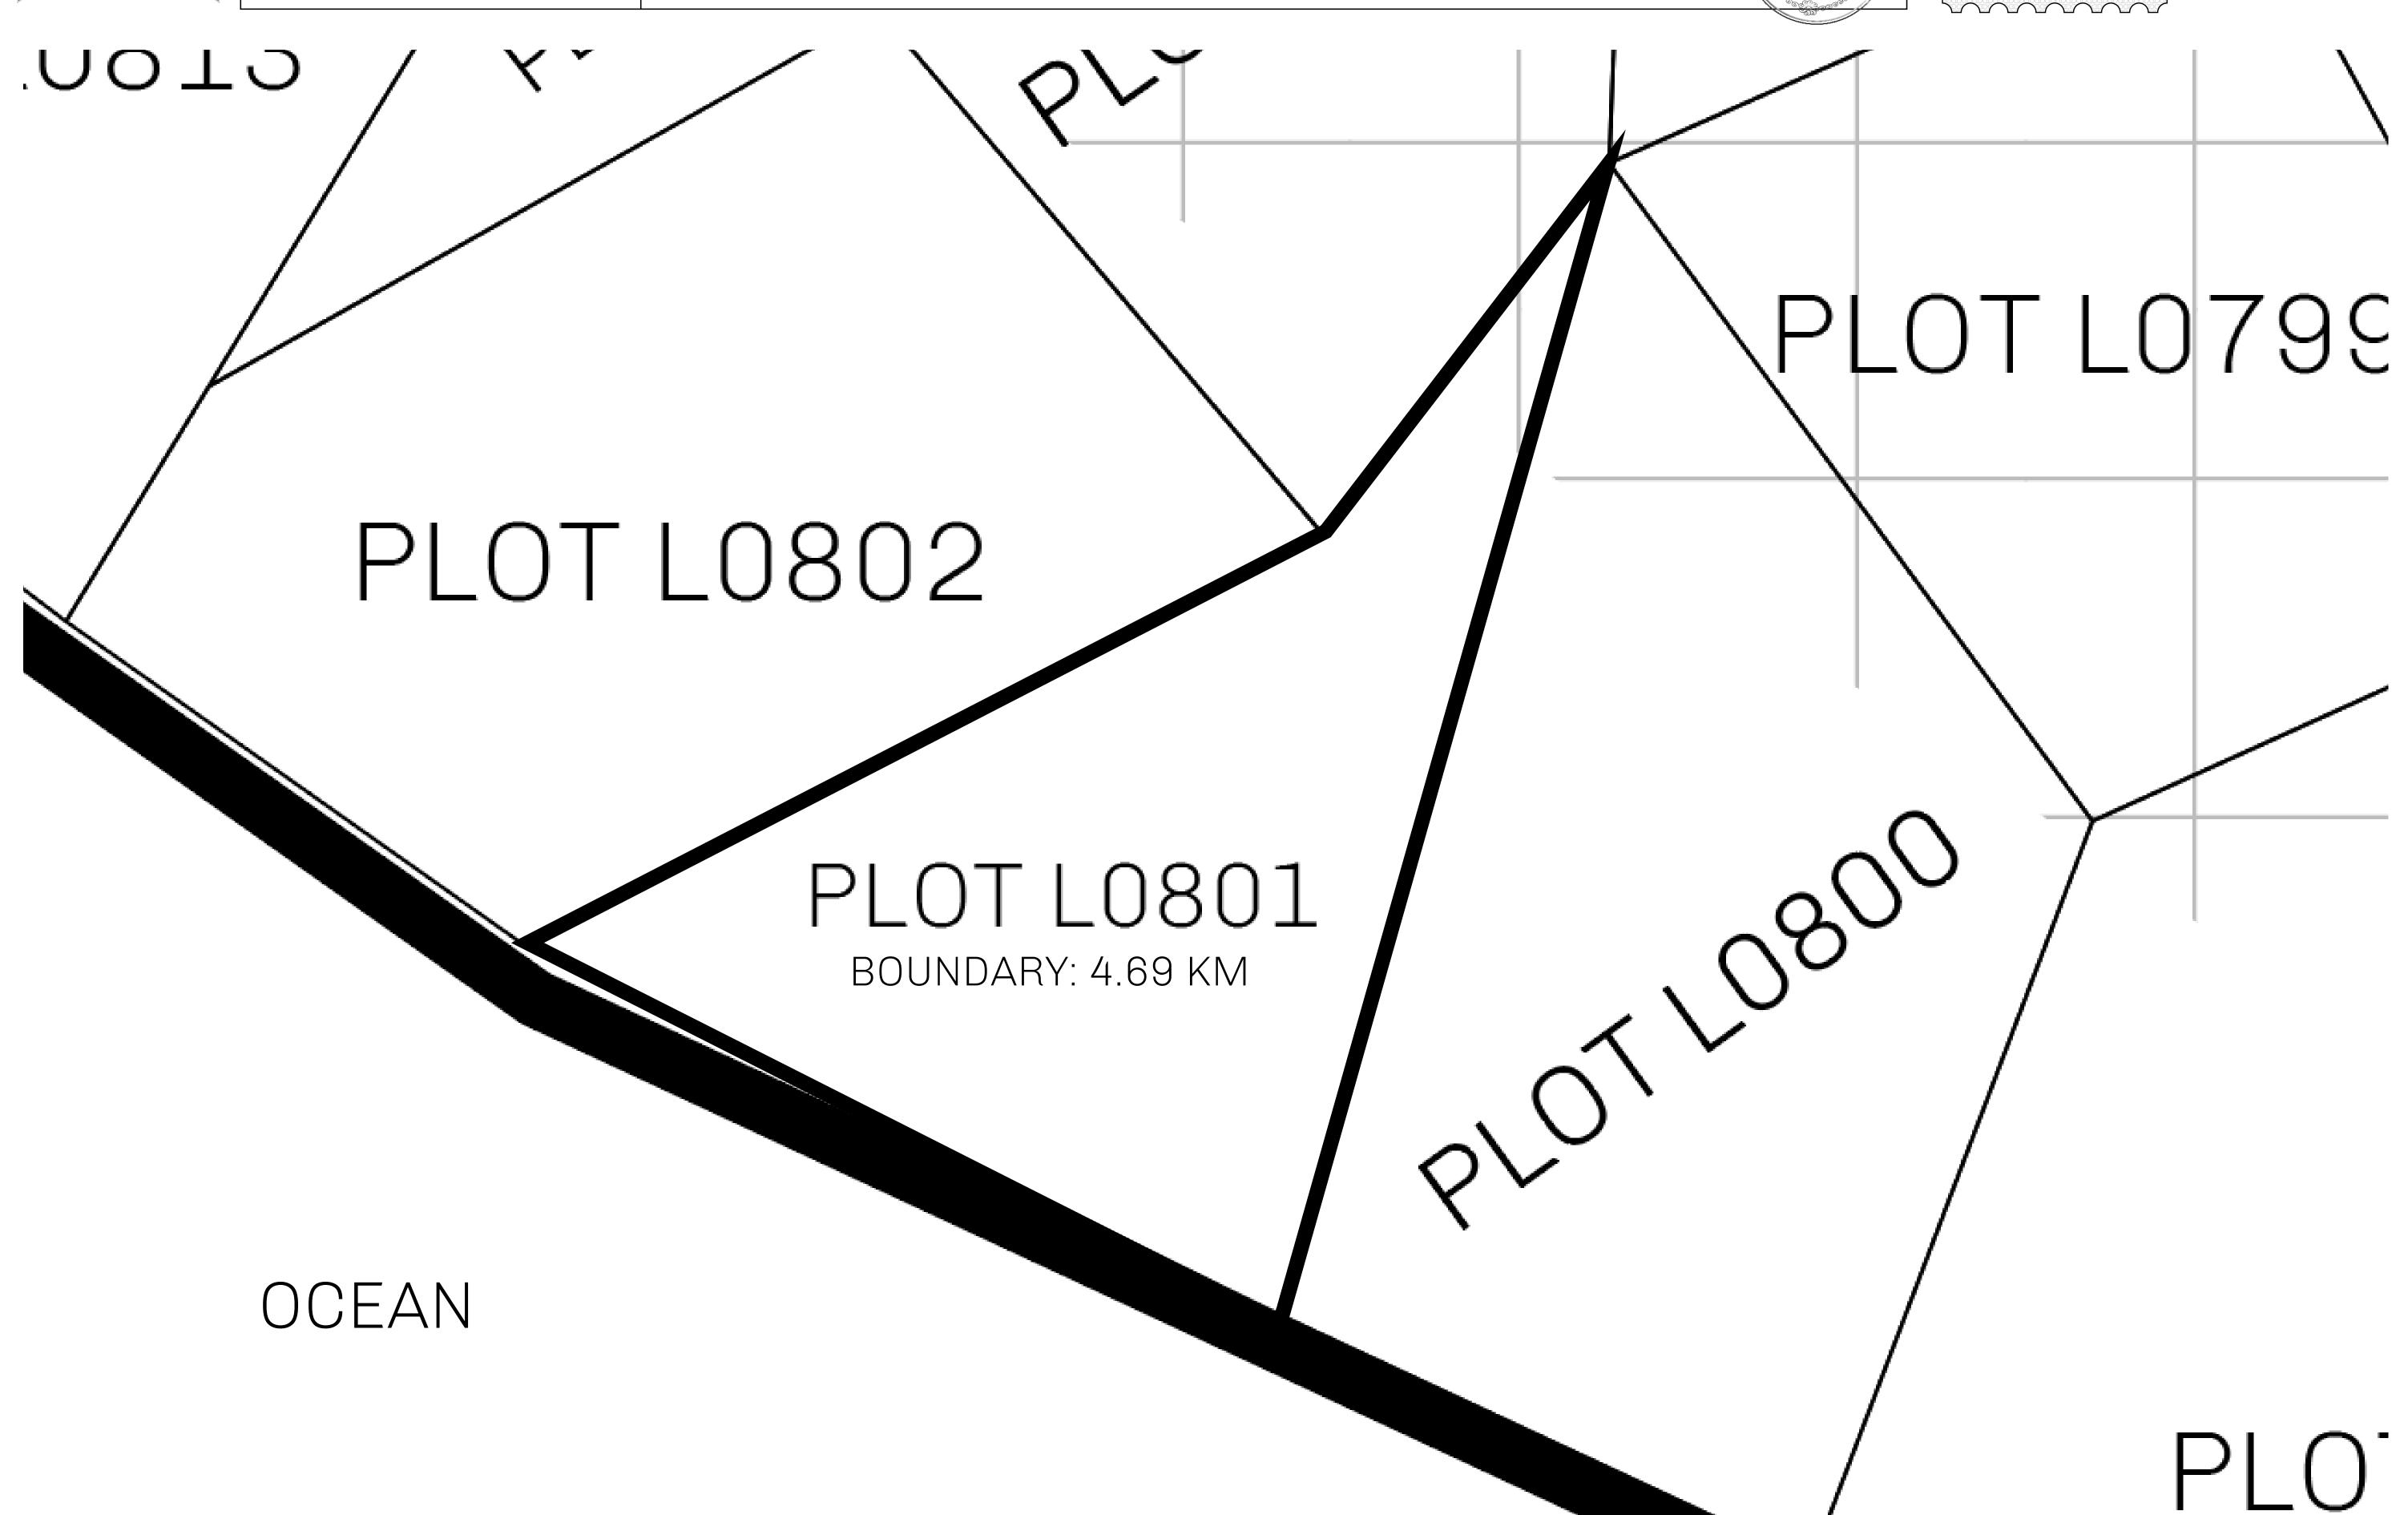

## H.M. LNFT Land Registry

TITLE NUMBER

L0801-221121

ADMINISTRATIVE AREA

THE GREAT EMPIRE

ISSUED 22 November 2021

SCALE 1/50000

OWNER ENTITLEMENT

Type W-GE: Share of 0.3% of all BUN sales based on number of NFT Stories minted

(rewarded in Credits); Mint 4 NFT Stories