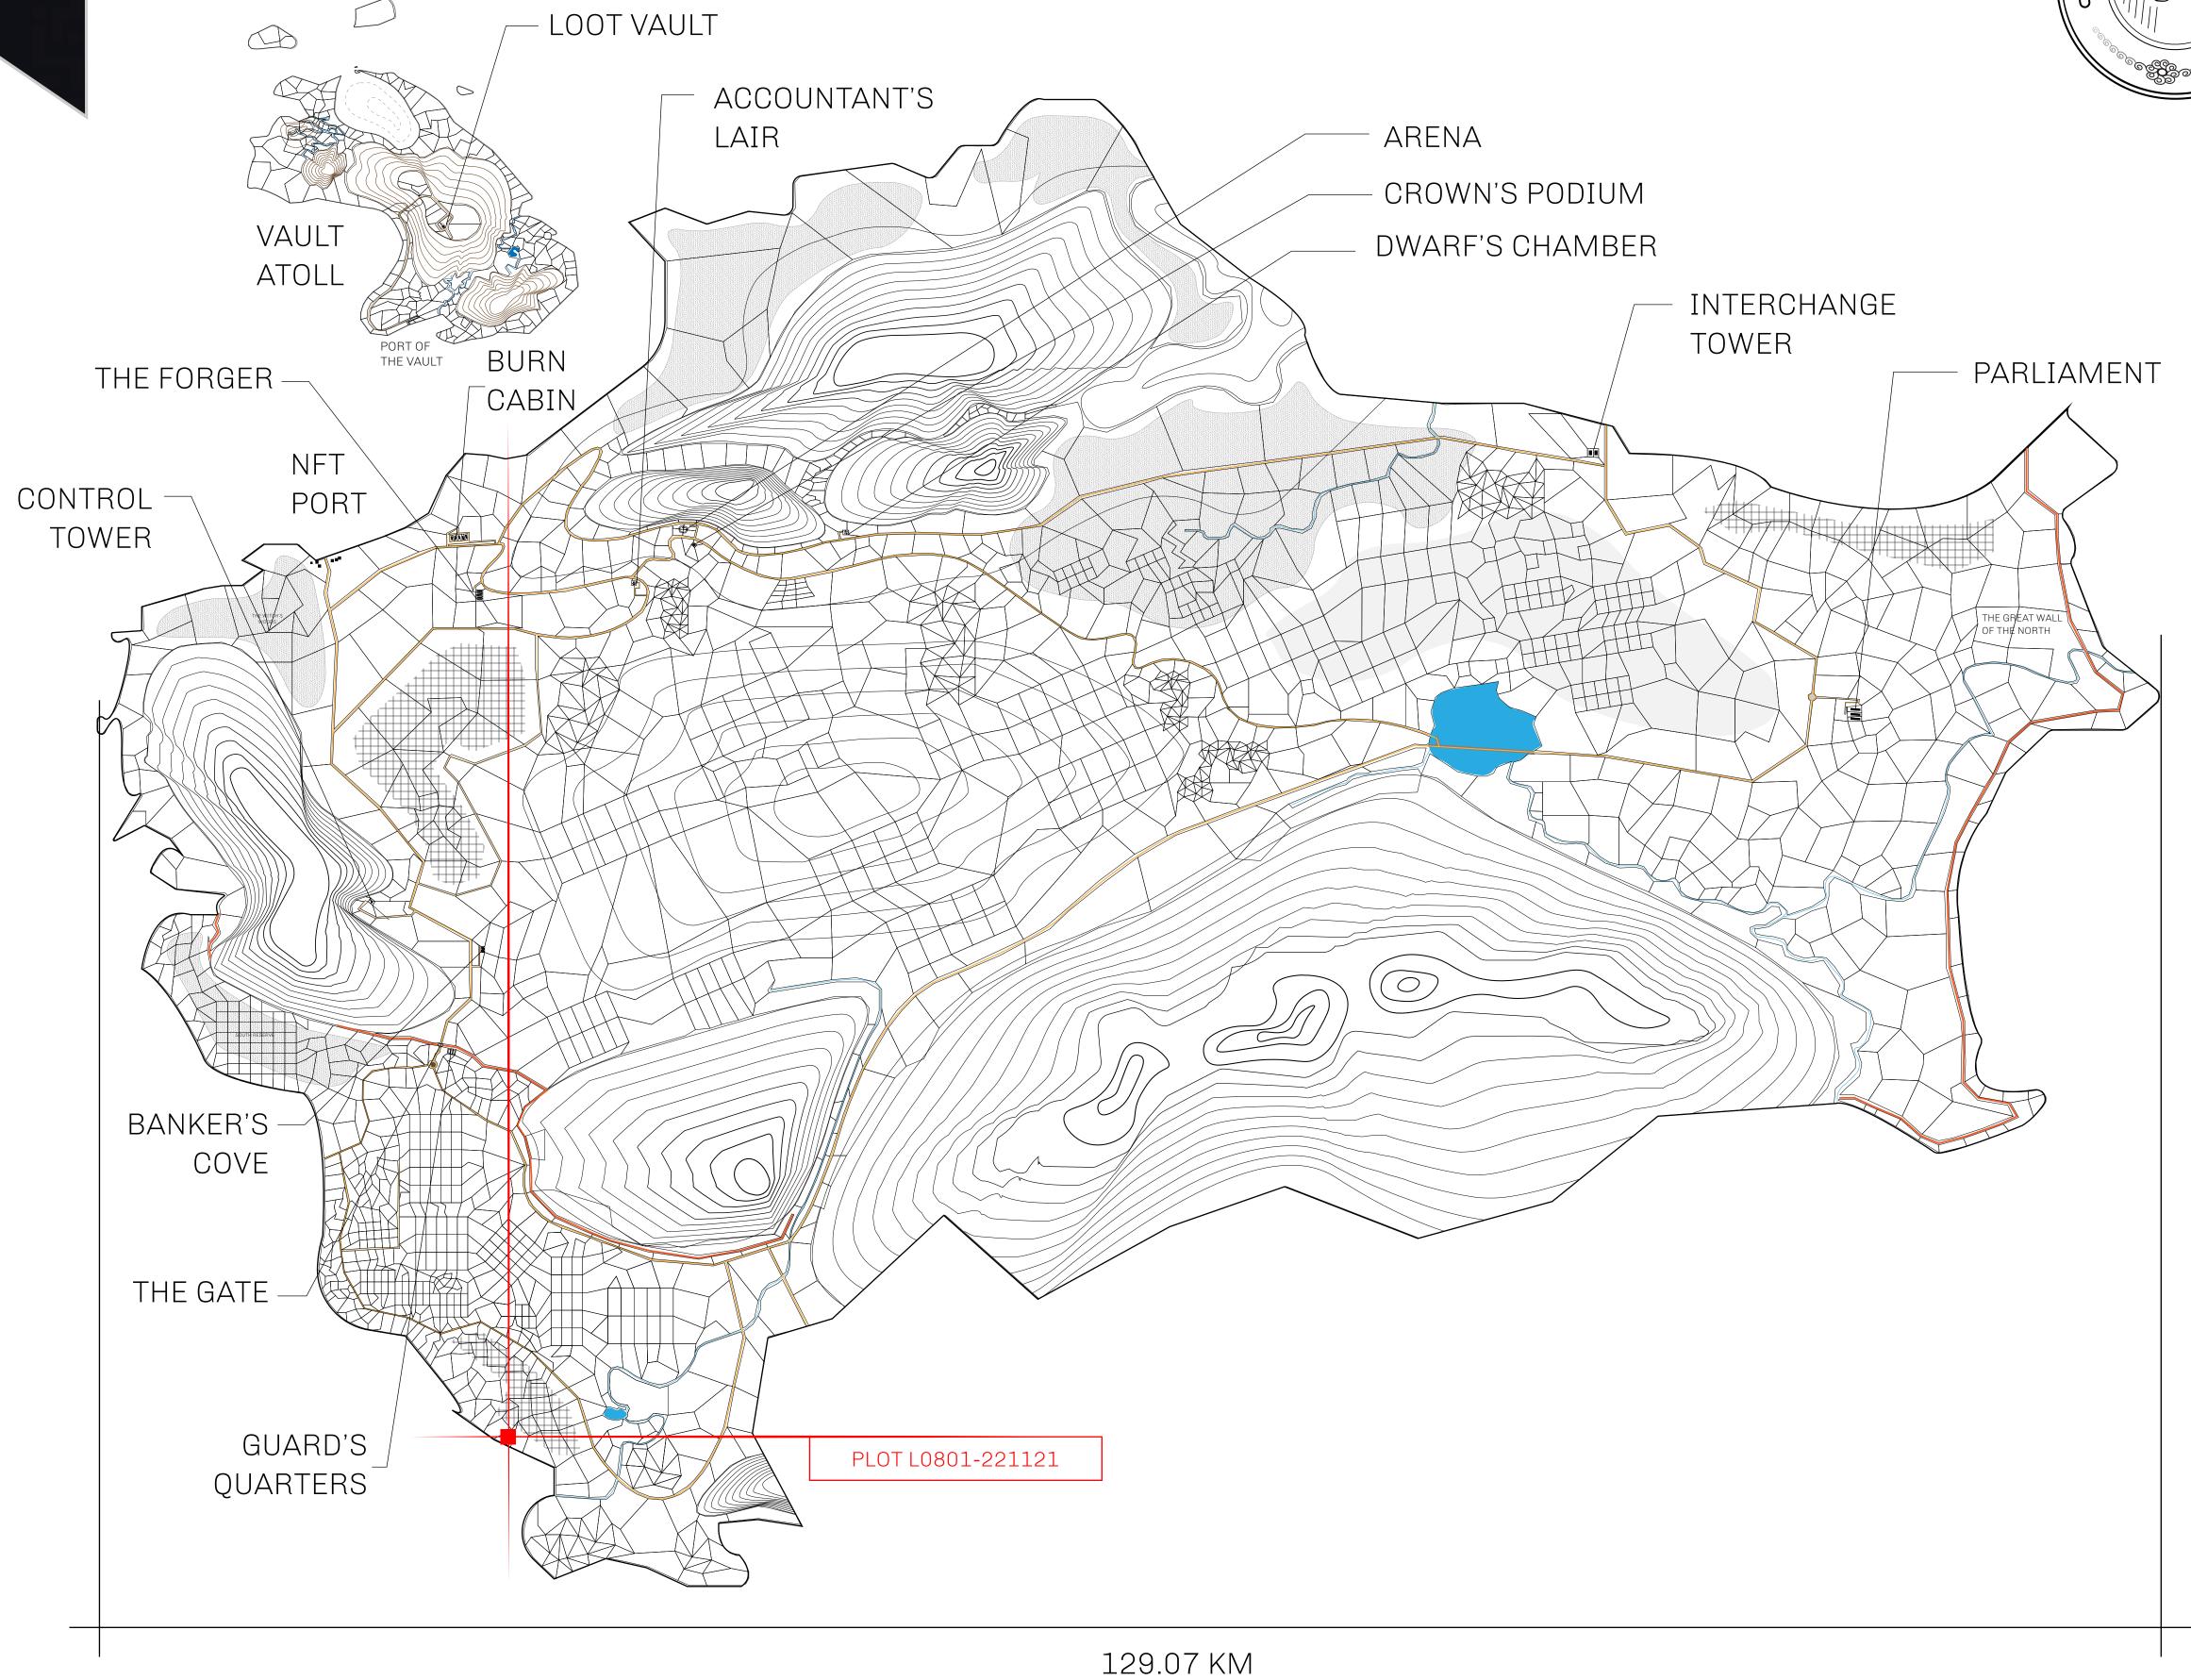

## GEOGRAPHY

COASTLINE 462.64 KM (287.47 MILES)

BORDERS OCEAN, ROYAUME DE SATOSHI, X BY SL & TERRITORIO LTT ST

HIGHEST POINT MOUNT ARES +8120 M

LOWEST POINT NFT PORT 0 M

PLOTS 2284 SCALE 1:50000

## H.M. LNFT Land Registry

TITLE NUMBER

L0801-221121

ADMINISTRATIVE AREA

THE GREAT EMPIRE

ISSUED 22 November 2021

SCALE 1/50000

OWNER ENTITLEMENT