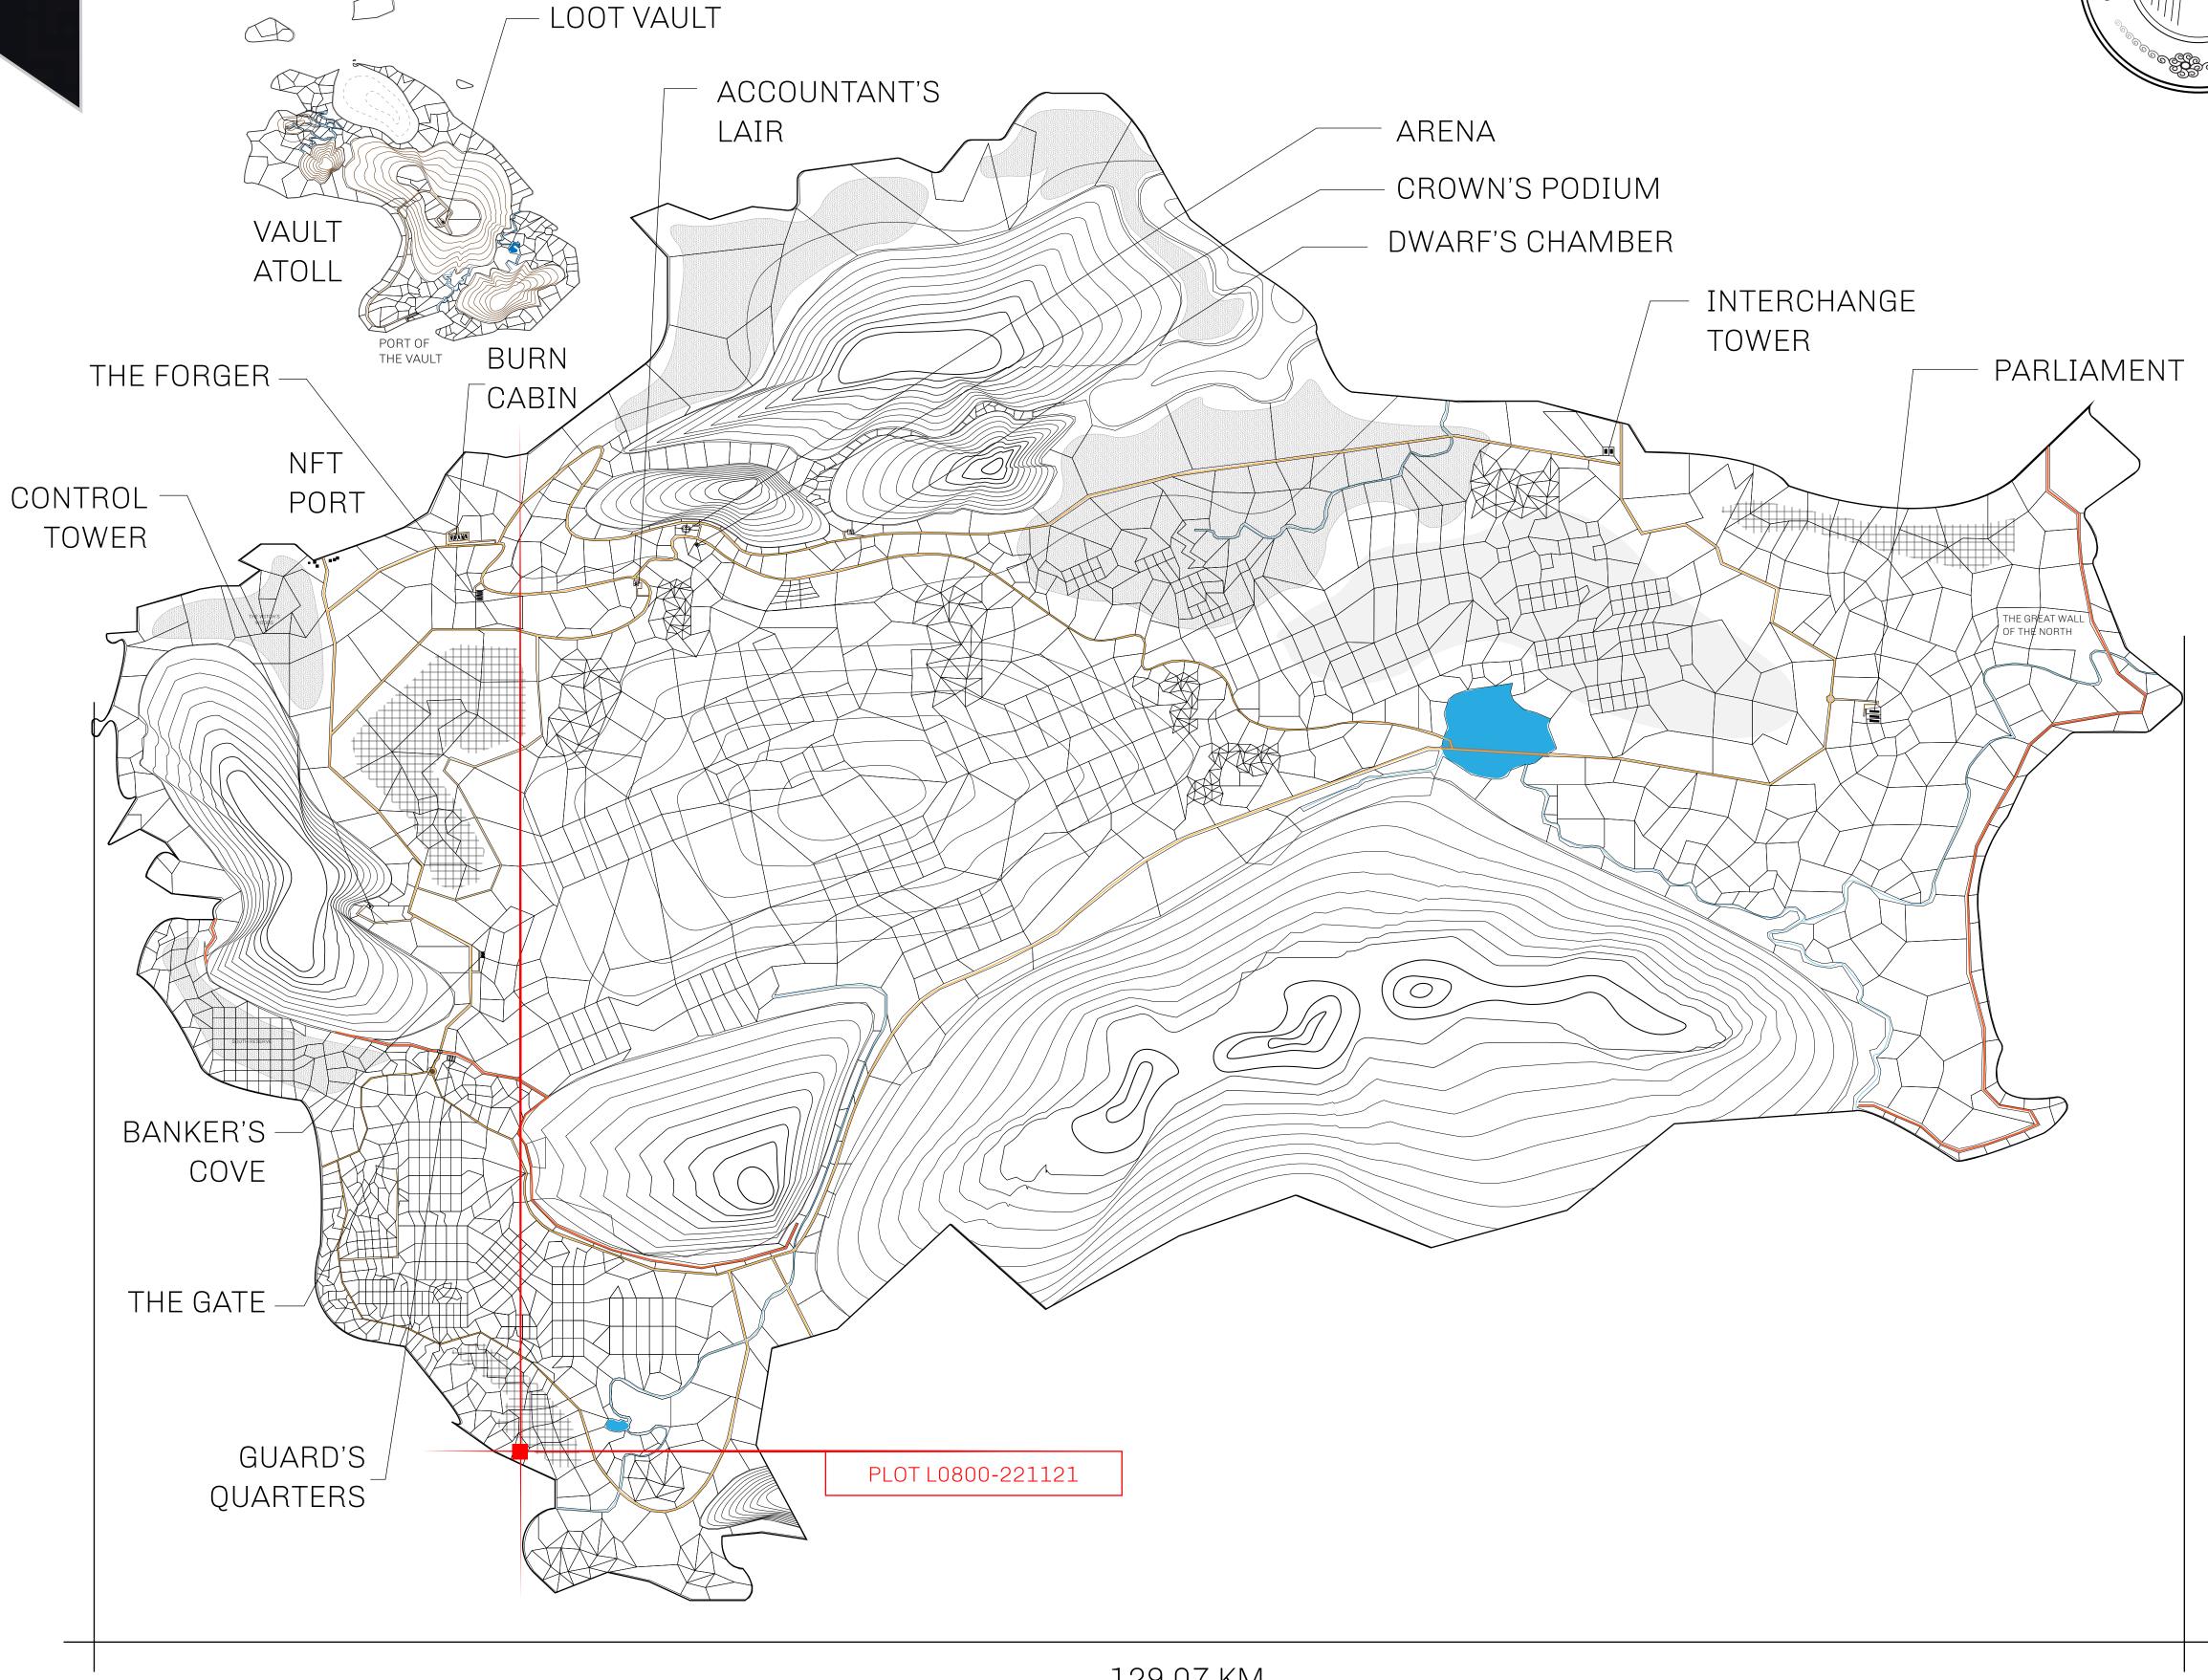

## GEOGRAPHY

COASTLINE 462.64 KM (287.47 MILES)

BORDERS OCEAN, ROYAUME DE SATOSHI, X BY SL & TERRITORIO LTT ST

HIGHEST POINT MOUNT ARES +8120 M

LOWEST POINT NFT PORT 0 M

PLOTS 2284 SCALE 1:50000

## H.M. LNFT Land Registry

TITLE NUMBER

L0800-221121

ADMINISTRATIVE AREA

THE GREAT EMPIRE

ISSUED 22 November 2021

SCALE 1/50000

OWNER ENTITLEMENT