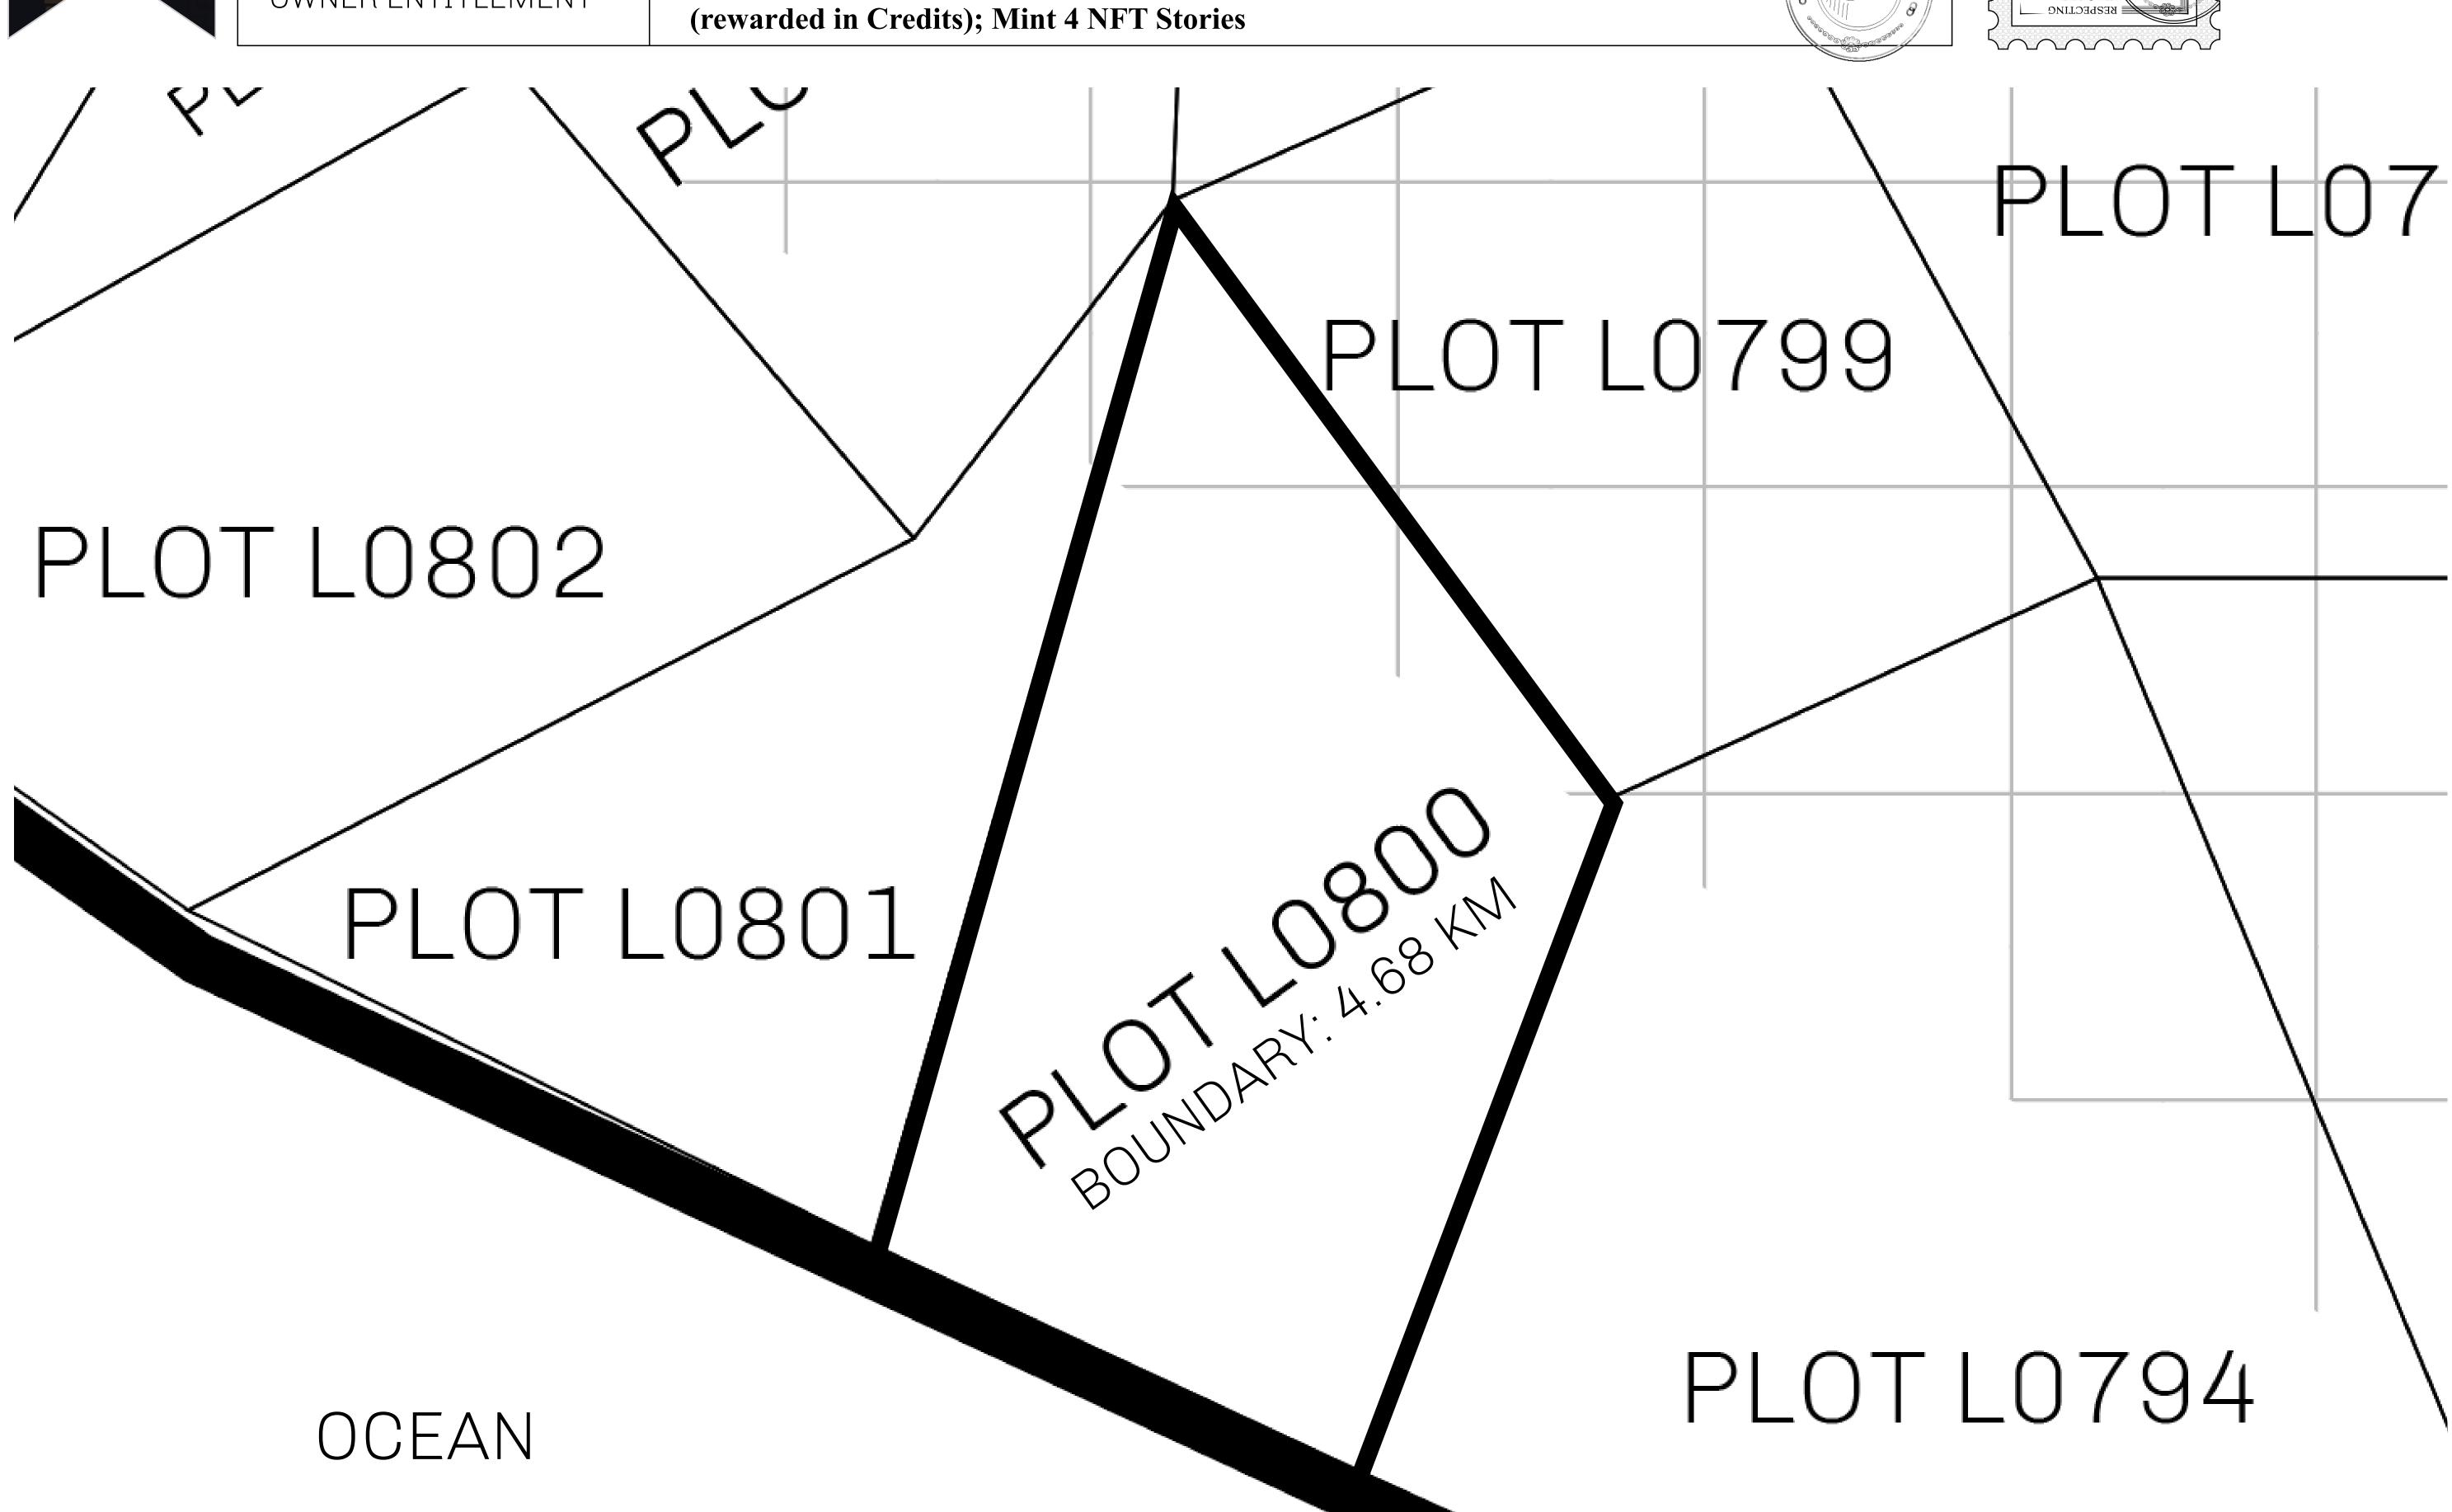

## GEOGRAPHY

COASTLINE 462.64 KM (287.47 MILES)

BORDERS OCEAN, ROYAUME DE SATOSHI, X BY SL & TERRITORIO LTT ST

HIGHEST POINT MOUNT ARES +8120 M

LOWEST POINT NFT PORT 0 M

PLOTS 2284 SCALE 1:50000

## H.M. LNFT Land Registry

TITLE NUMBER

L0800-221121

ADMINISTRATIVE AREA

THE GREAT EMPIRE

ISSUED 22 November 2021

SCALE 1/50000

OWNER ENTITLEMENT

Type W-GE: Share of 0.3% of all BUN sales based on number of NFT Stories minted