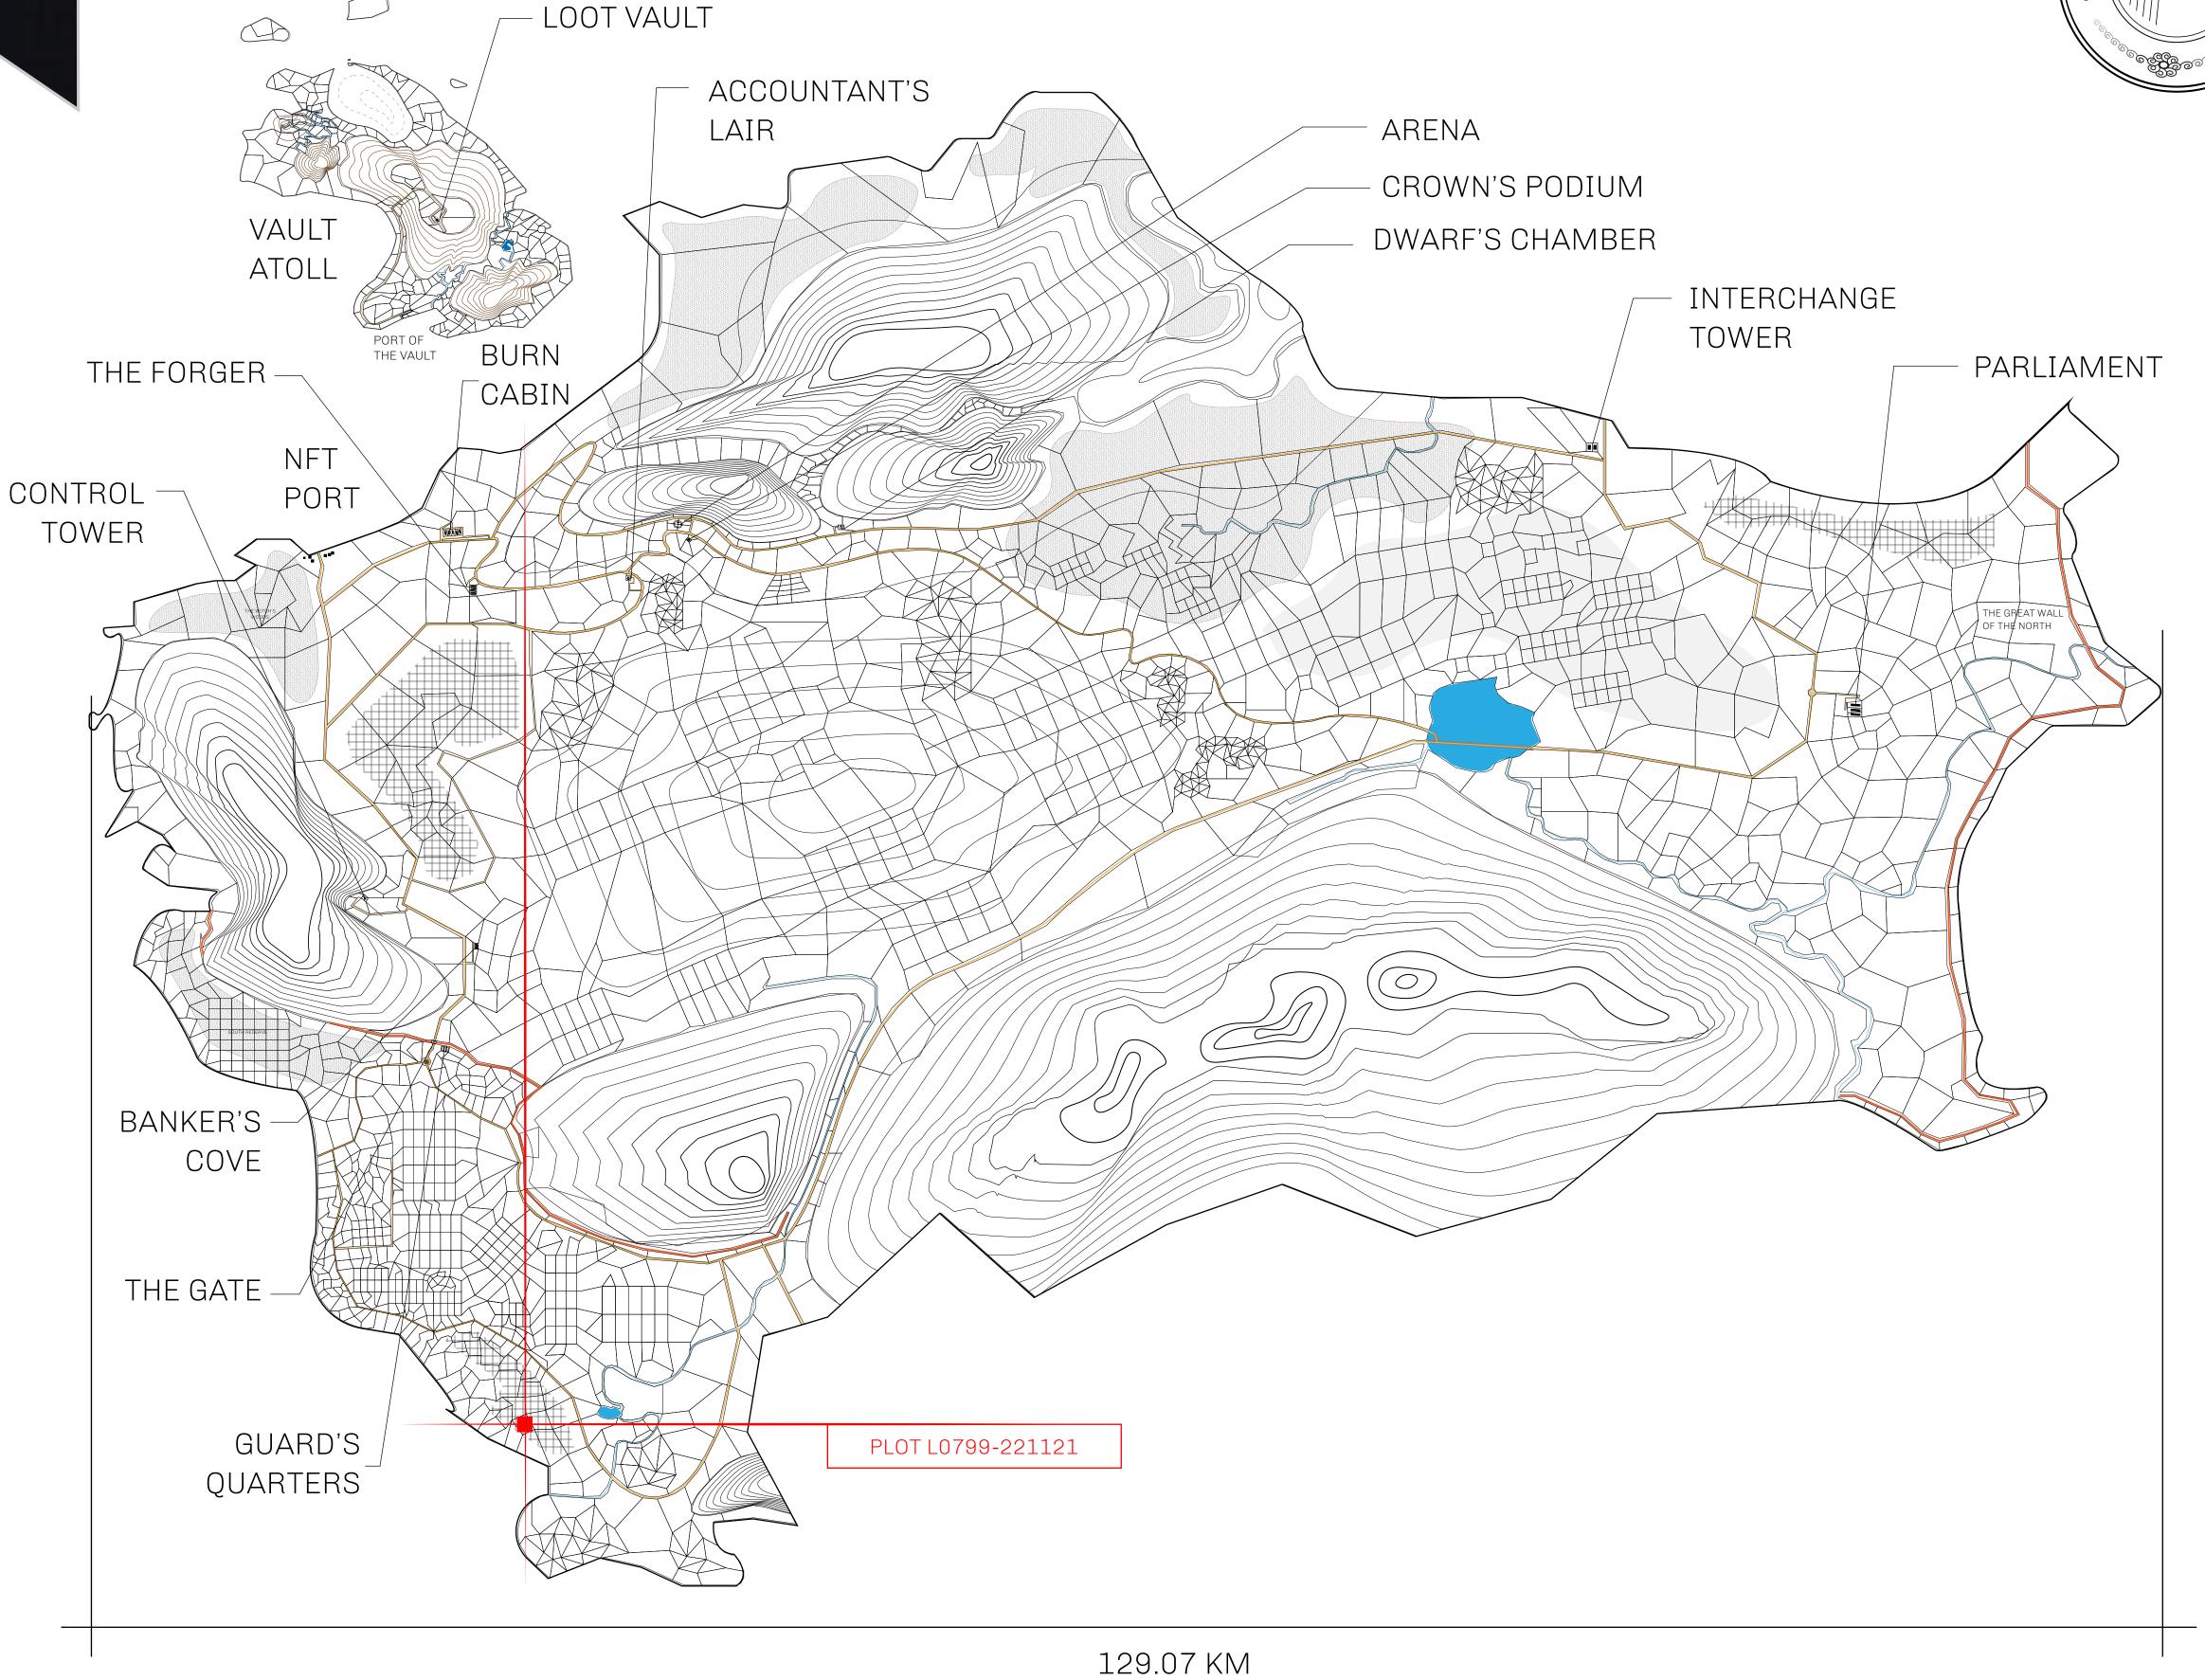

## GEOGRAPHY

COASTLINE 462.64 KM (287.47 MILES)

BORDERS OCEAN, ROYAUME DE SATOSHI, X BY SL & TERRITORIO LTT ST

HIGHEST POINT MOUNT ARES +8120 M

LOWEST POINT NFT PORT 0 M

PLOTS 2284 SCALE 1:50000

## H.M. LNFT Land Registry

L0799-221121

TITLE NUMBER

ADMINISTRATIVE AREA

THE GREAT EMPIRE

ISSUED 22 November 2021

SCALE **1/50000** 

OWNER ENTITLEMENT