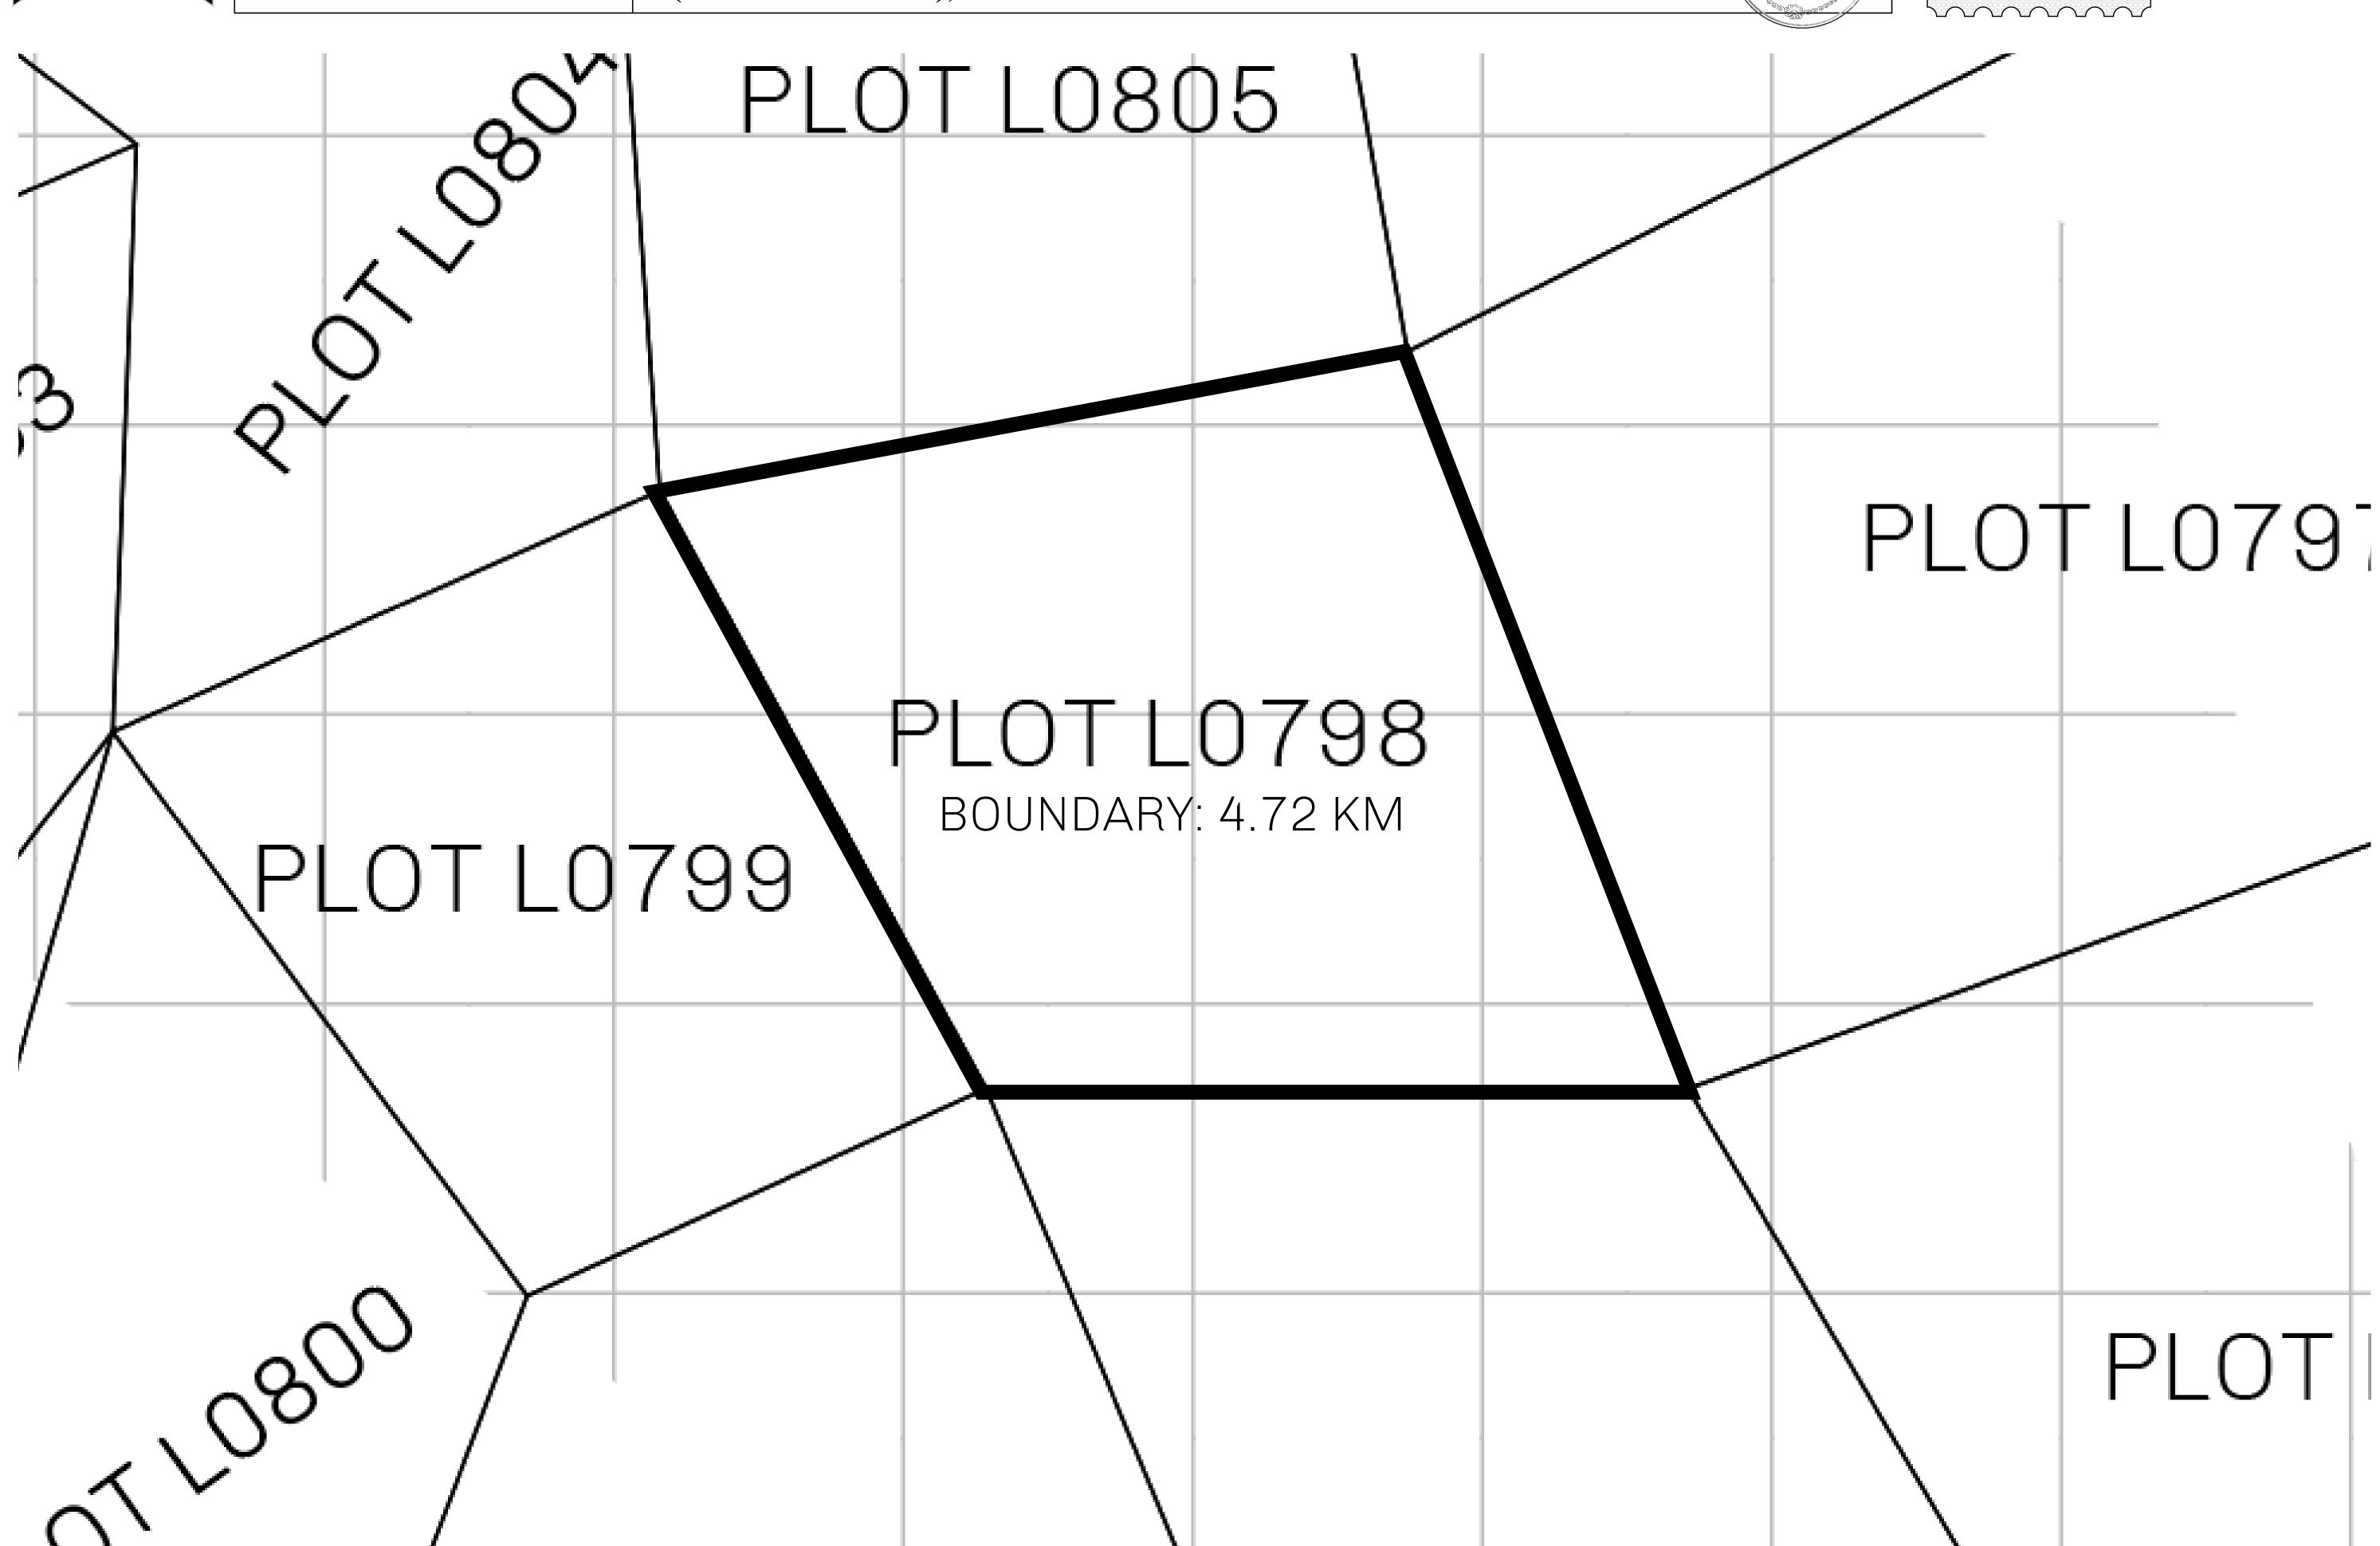

## H.M. LNFT Land Registry

L0798-221121

TITLE NUMBER

ADMINISTRATIVE AREA

THE GREAT EMPIRE

ISSUED 22 November 2021

SCALE 1/50000

OWNER ENTITLEMENT

Type W-GE: Share of 0.3% of all BUN sales based on number of NFT Stories minted

(rewarded in Credits); Mint 4 NFT Stories