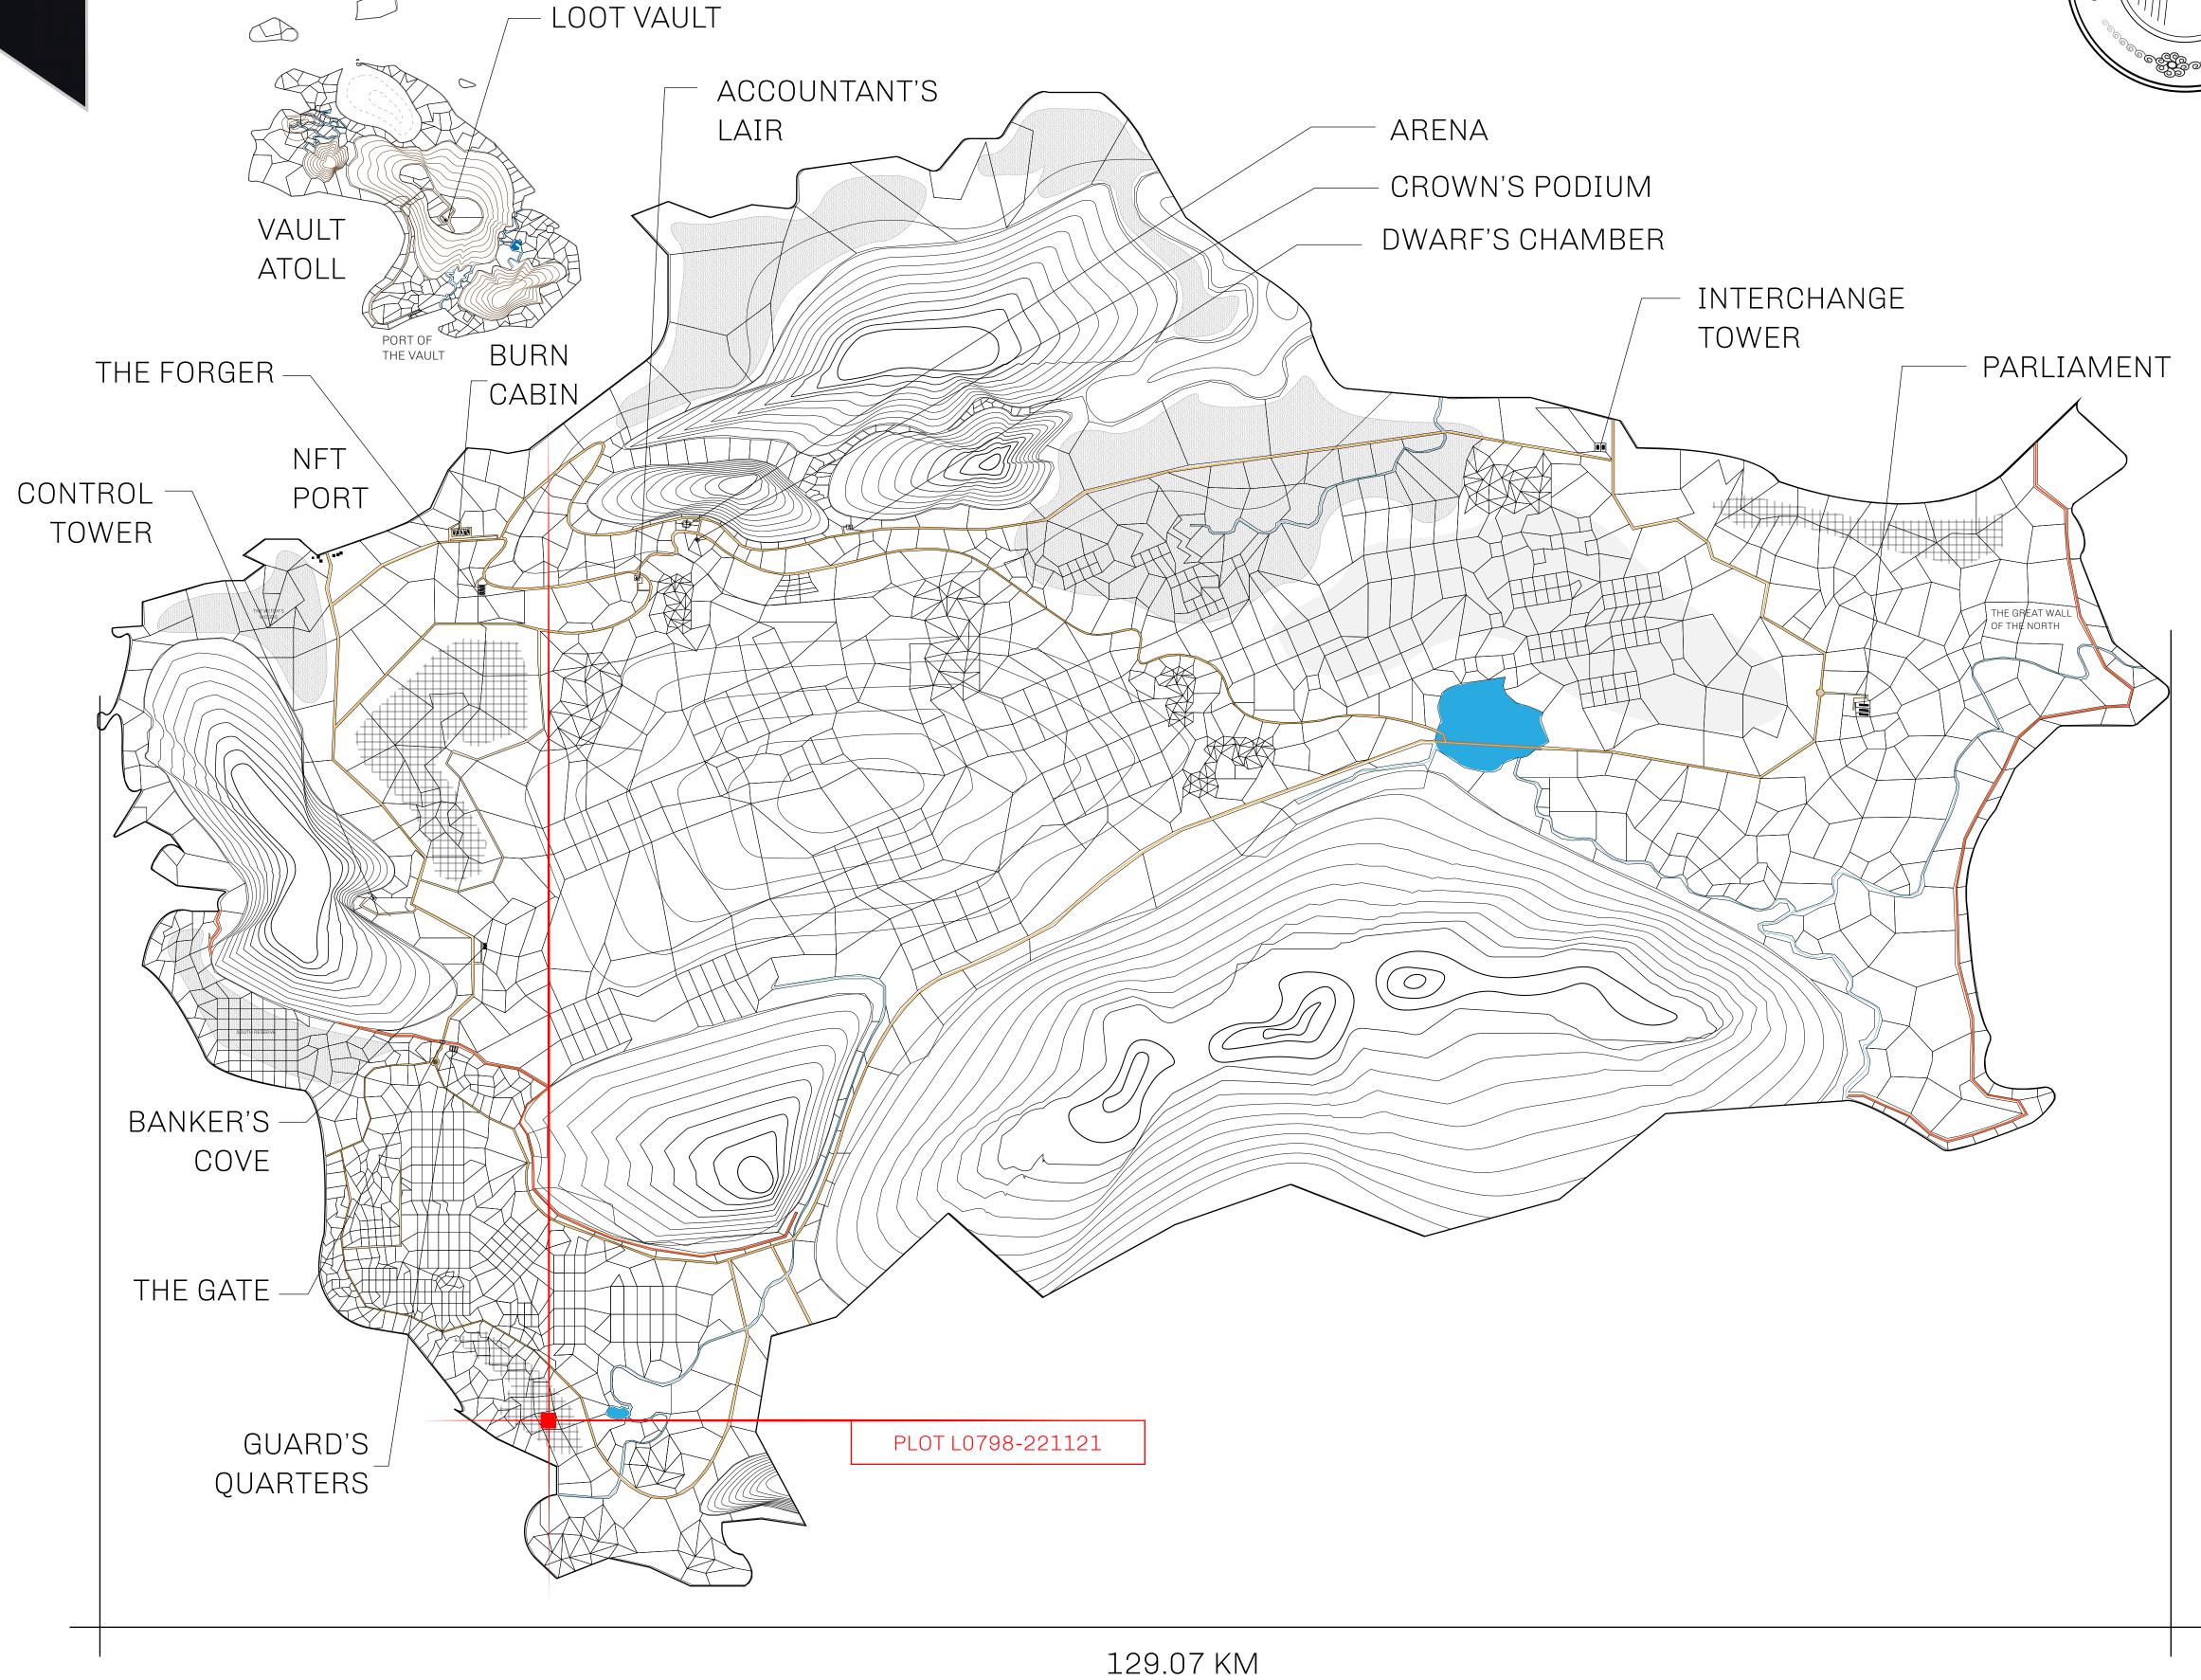

## GEOGRAPHY

COASTLINE 462.64 KM (287.47 MILES)

OCEAN, ROYAUME DE SATOSHI, X BY SL & TERRITORIO LTT ST BORDERS

HIGHEST POINT MOUNT ARES +8120 M

LOWEST POINT NFT PORT 0 M

PLOTS 2284 SCALE 1:50000

## H.M. LNFT Land Registry

L0798-221121

TITLE NUMBER

ADMINISTRATIVE AREA

THE GREAT EMPIRE

ISSUED 22 November 2021

SCALE 1/50000

OWNER ENTITLEMENT