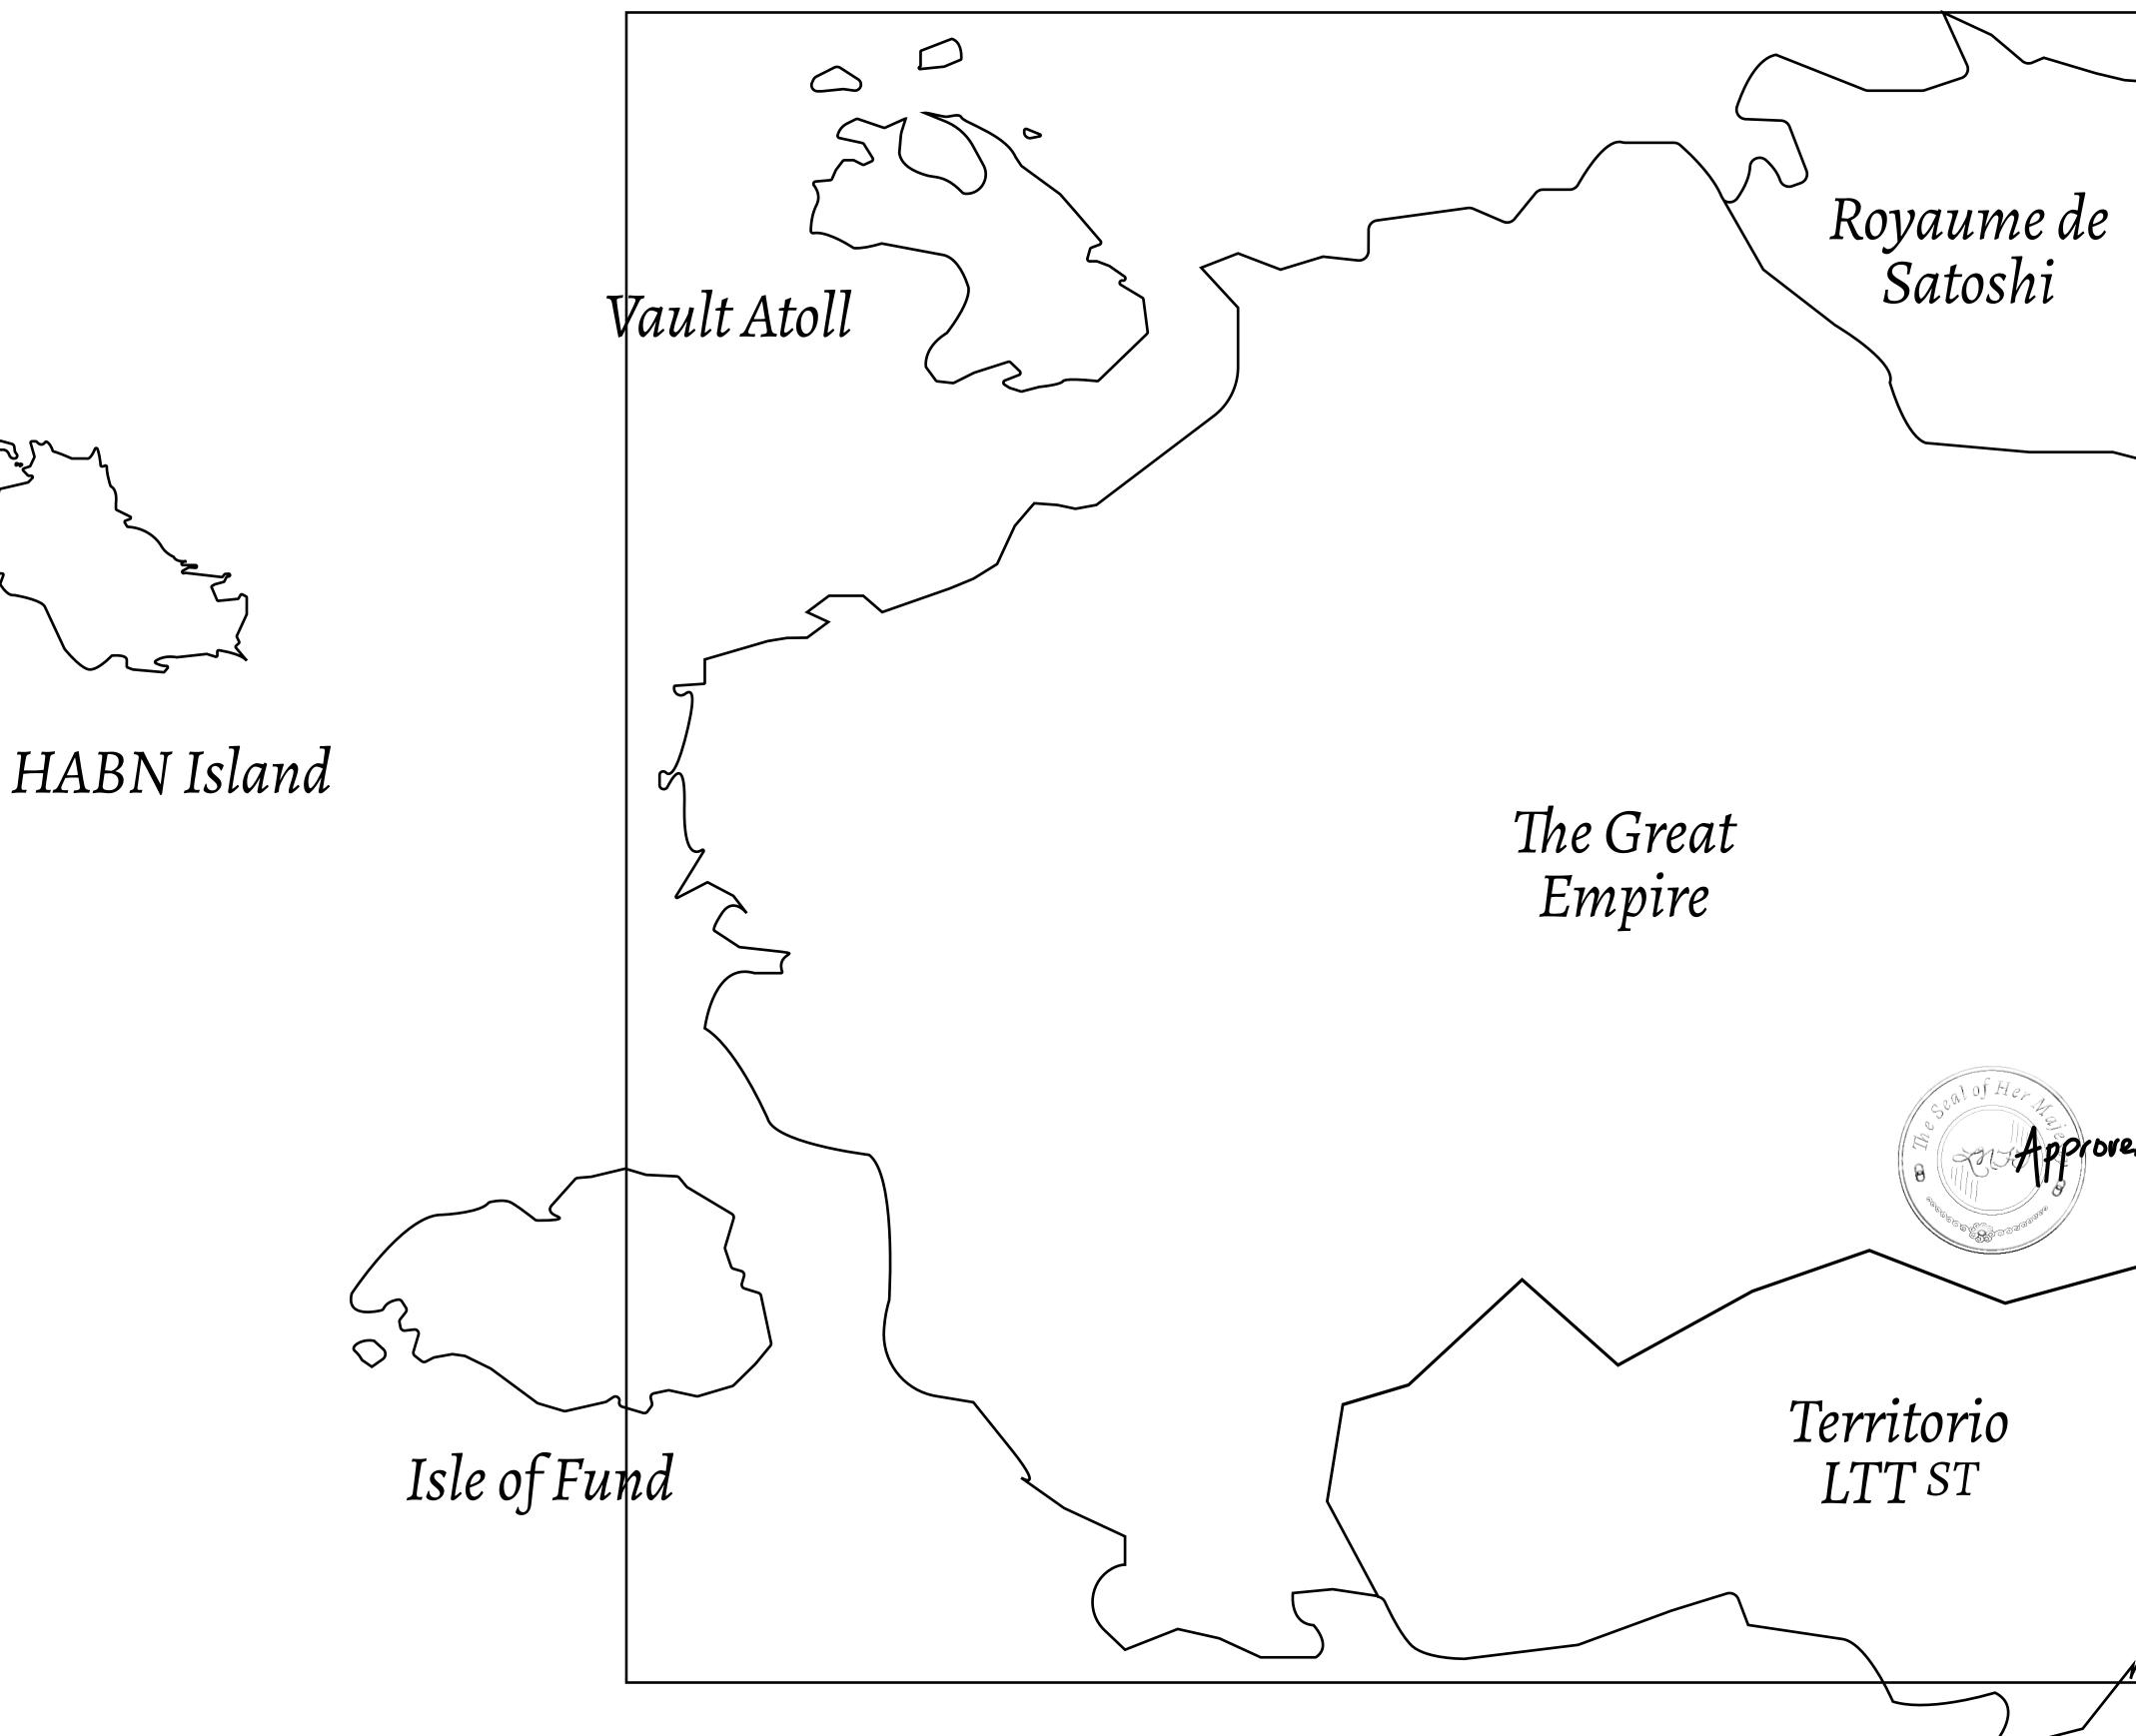

# LOOT NFT WORLD

 $\int$ 

## H.M. LNFT Land Registr

ADMINISTRATIVE AREA

OWNER ENTITLEMENT

THE GREAT

Type W-GE: S (rewarded in C

|                                 | TITLE NUMBER<br>L0797-221121 |                           |         |           |               |
|---------------------------------|------------------------------|---------------------------|---------|-----------|---------------|
| y                               |                              |                           |         |           |               |
| <b>EMPIRE</b>                   | ISSUED                       | 22 November 2             | 021     | b.        | SCALE 1/50000 |
| Share of 0.3%<br>Credits); Mint |                              | sales based on nu<br>ries | mber    | of NFT St | tories minted |
|                                 | ``                           |                           |         |           |               |
|                                 |                              |                           |         |           |               |
| L08C                            | ۱ß                           |                           |         |           |               |
|                                 | /0                           |                           |         |           |               |
|                                 |                              |                           |         |           |               |
|                                 |                              |                           |         |           |               |
|                                 |                              |                           |         |           |               |
|                                 |                              |                           |         |           |               |
|                                 |                              |                           |         |           | <br>          |
|                                 |                              |                           |         |           |               |
| PL(                             | DT L                         | 0797                      |         |           |               |
| BOUI                            | NDARY                        | 6.26 KM                   |         |           |               |
|                                 |                              |                           |         |           |               |
|                                 |                              |                           |         |           |               |
|                                 |                              |                           |         |           |               |
|                                 |                              |                           |         |           |               |
|                                 |                              |                           |         |           |               |
|                                 |                              |                           |         |           |               |
|                                 | Þ                            | ΙΟΤΙ                      | $\cap $ | 706       |               |
| γ                               |                              | 1 1 1 1                   | . , ,   |           | 1             |