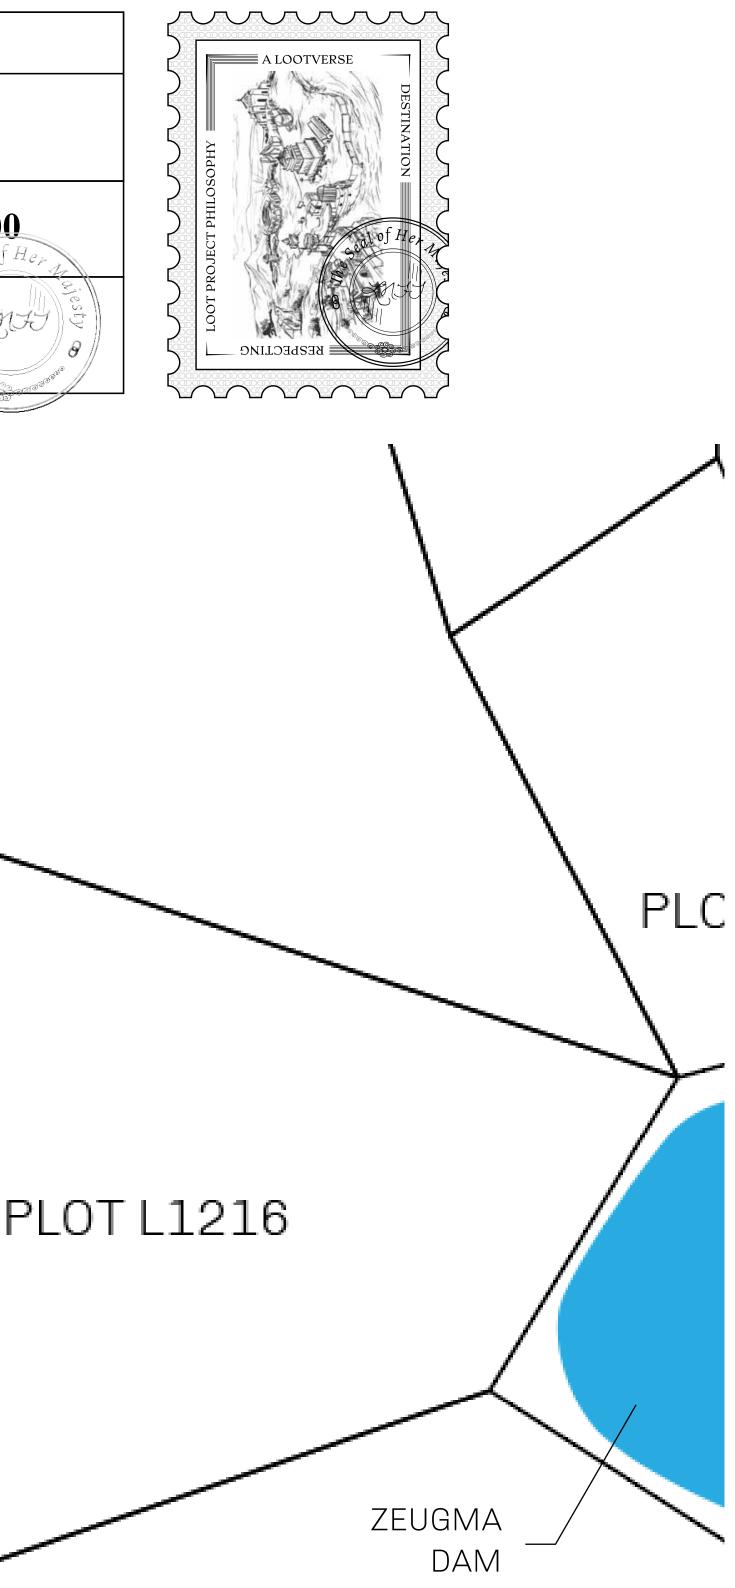

|                                 |                              |                           |         |           |               |
|                                 |                              |                           |         |           |               |
|                                 |                              |                           |         |           |               |
|                                 |                              |                           |         |           |               |
|                                 | Þ                            | ΙΟΤΙ                      | $\cap $ | 706       |               |
| γ                               |                              | 1 1 1 1                   | . , ,   |           | 1             |



### PLOT L1217