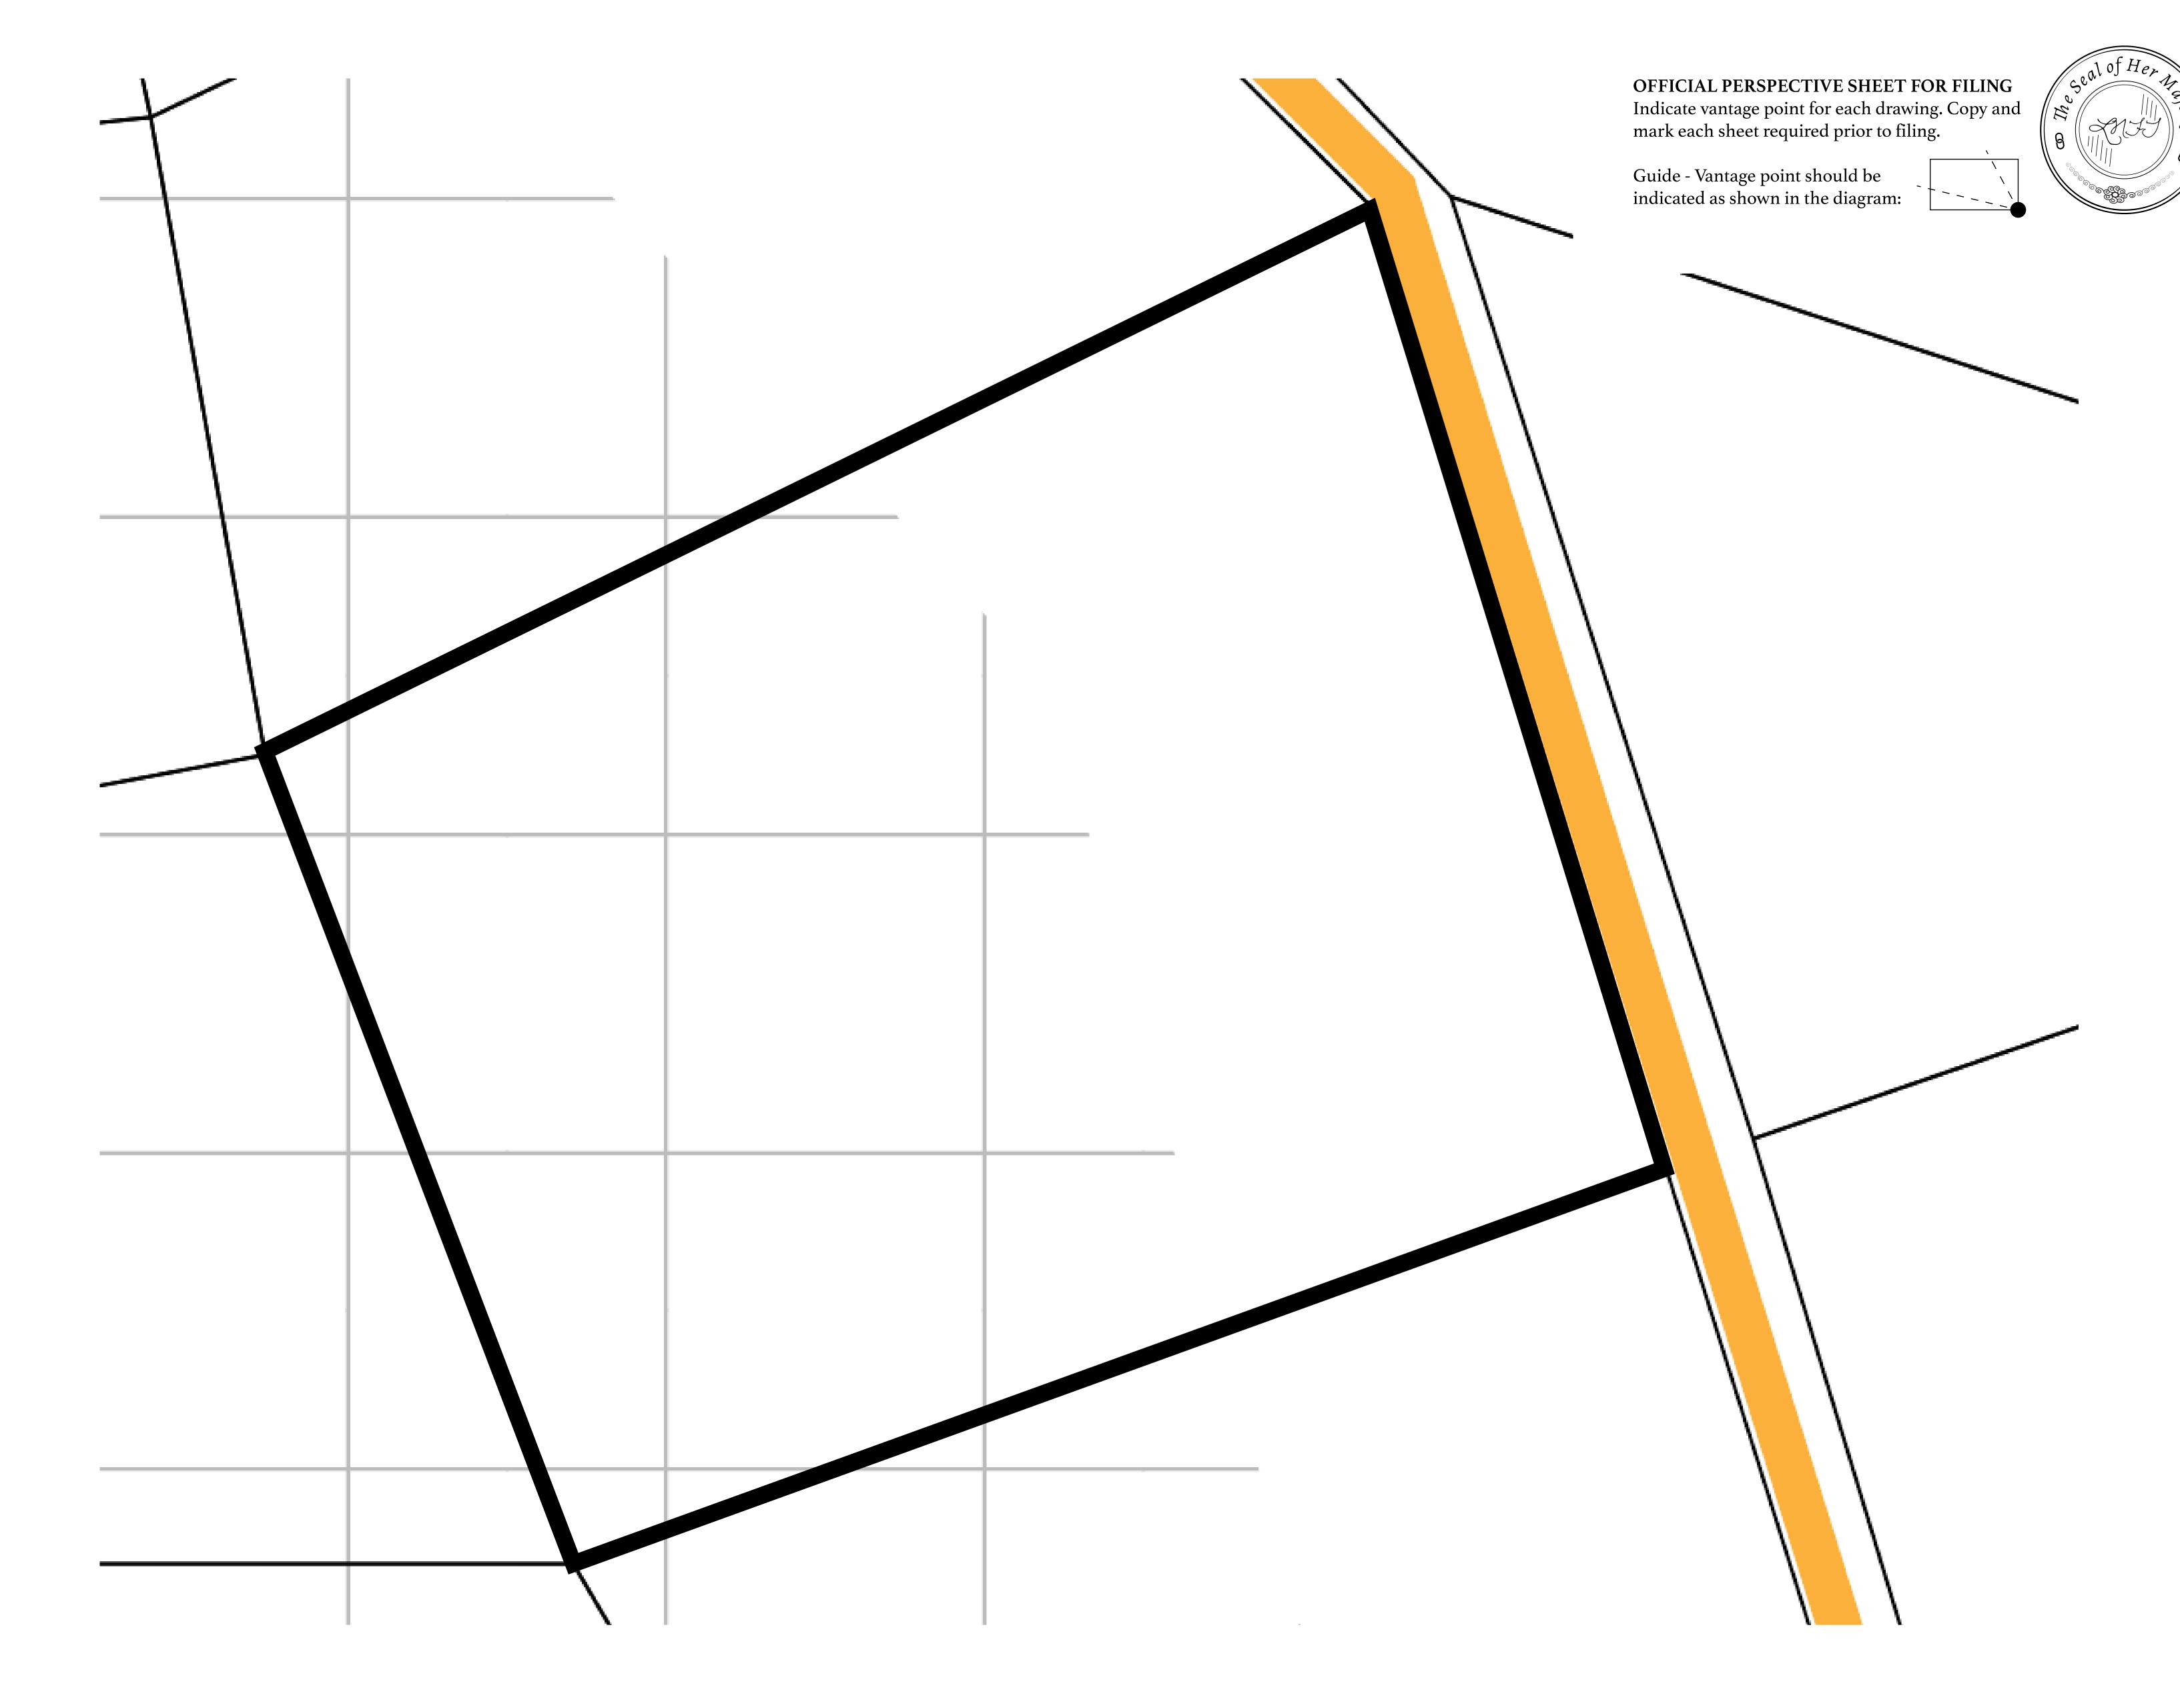

## H.M. LNFT Land Registr

ADMINISTRATIVE AREA

OWNER ENTITLEMENT

THE GREAT

Type W-GE: S (rewarded in C

|                                 | TITLE NUMBER<br>L0797-221121 |                           |         |           |               |
|---------------------------------|------------------------------|---------------------------|---------|-----------|---------------|
| y                               |                              |                           |         |           |               |
| <b>EMPIRE</b>                   | ISSUED                       | 22 November 2             | 021     | b.        | SCALE 1/50000 |
| Share of 0.3%<br>Credits); Mint |                              | sales based on nu<br>ries | mber    | of NFT St | tories minted |
|                                 | ``                           |                           |         |           |               |
|                                 |                              |                           |         |           |               |
| L08C                            | ۱ß                           |                           |         |           |               |
|                                 | /0                           |                           |         |           |               |
|                                 |                              |                           |         |           |               |
|                                 |                              |                           |         |           |               |
|                                 |                              |                           |         |           |               |
|                                 |                              |                           |         |           |               |
|                                 |                              |                           |         |           | <br>          |
|                                 |                              |                           |         |           |               |
| PL(                             | DT L                         | 0797                      |         |           |               |
| BOUI                            | NDARY                        | 6.26 KM                   |         |           |               |
|                                 |                              |                           |         |           |               |
|                                 |                              |                           |         |           |               |
|                                 |                              |                           |         |           |               |
|                                 |                              |                           |         |           |               |
|                                 |                              |                           |         |           |               |
|                                 |                              |                           |         |           |               |
|                                 | Þ                            | ΙΟΤΙ                      | $\cap $ | 706       |               |
| γ                               |                              | 1 1 1 1                   | . , ,   |           | 1             |