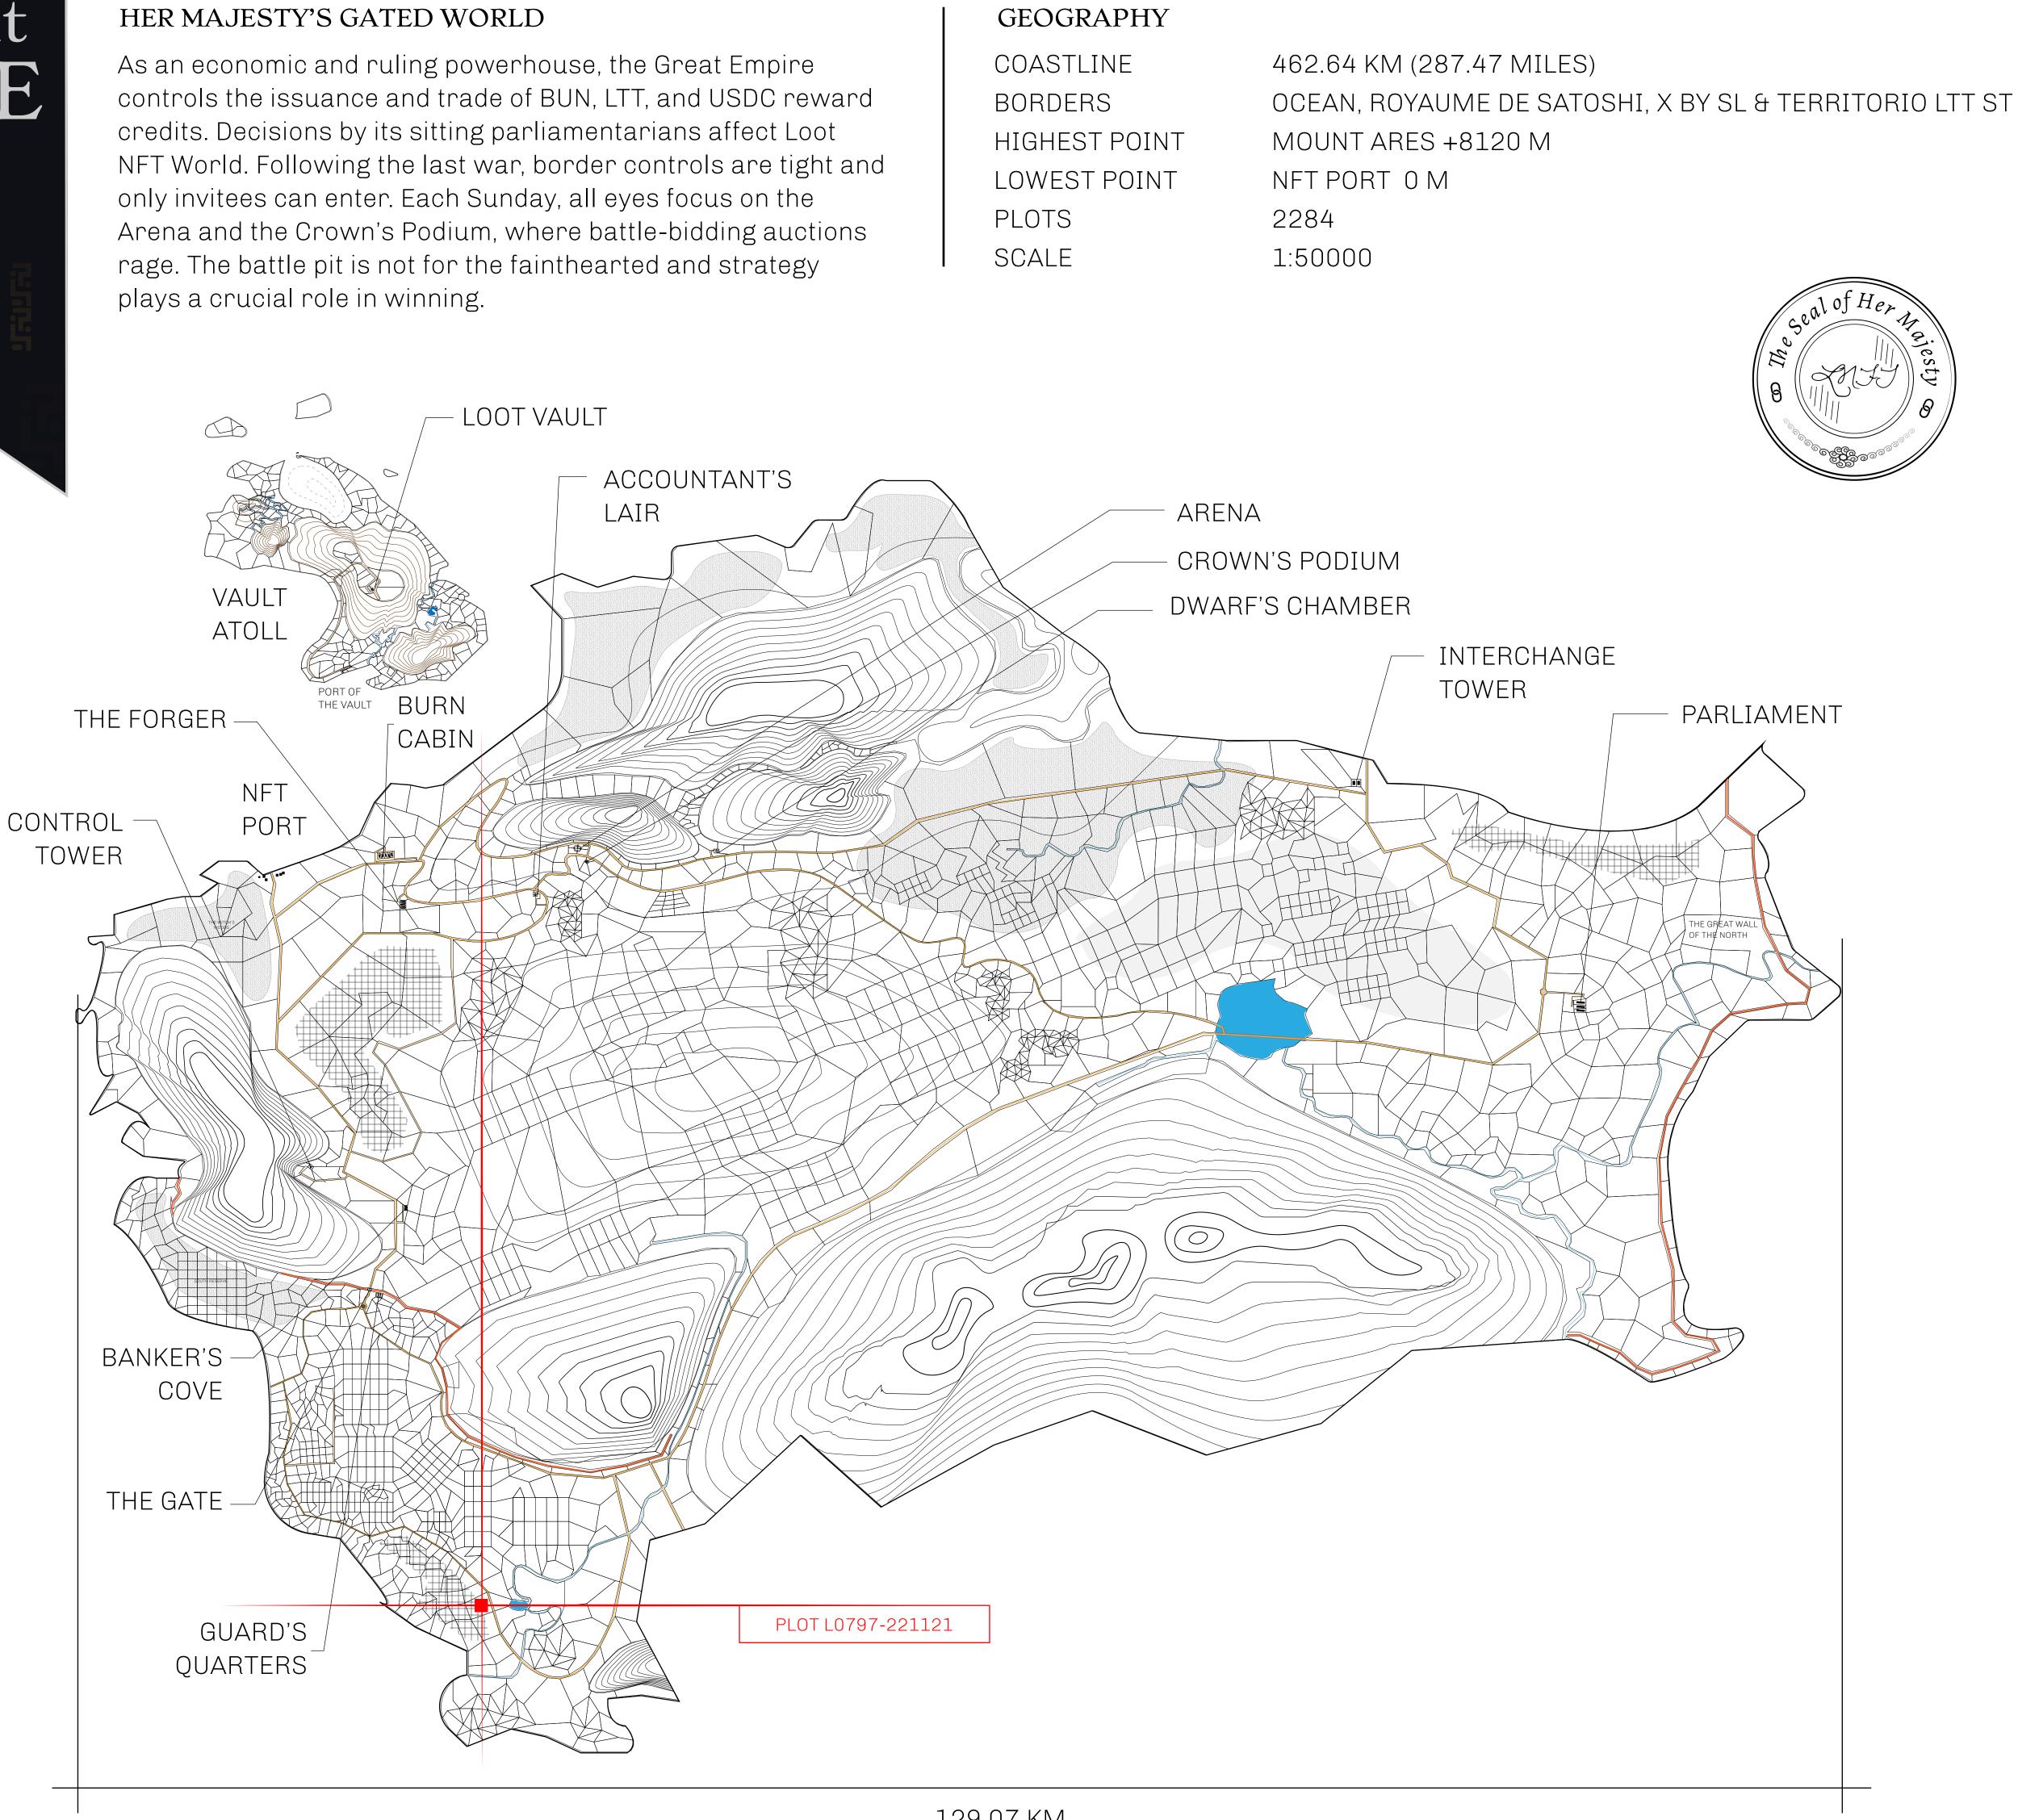

## H.M. LNFT Land Registr

ADMINISTRATIVE AREA

OWNER ENTITLEMENT

THE GREAT

Type W-GE: S (rewarded in C

|                                 | TITLE NUMBER<br>L0797-221121 |                           |         |           |               |
|---------------------------------|------------------------------|---------------------------|---------|-----------|---------------|
| y                               |                              |                           |         |           |               |
| <b>EMPIRE</b>                   | ISSUED                       | 22 November 2             | 021     | b.        | SCALE 1/50000 |
| Share of 0.3%<br>Credits); Mint |                              | sales based on nu<br>ries | mber    | of NFT St | tories minted |
|                                 | ``                           |                           |         |           |               |
|                                 |                              |                           |         |           |               |
| L08C                            | ۱ß                           |                           |         |           |               |
|                                 | /0                           |                           |         |           |               |
|                                 |                              |                           |         |           |               |
|                                 |                              |                           |         |           |               |
|                                 |                              |                           |         |           |               |
|                                 |                              |                           |         |           |               |
|                                 |                              |                           |         |           | <br>          |
|                                 |                              |                           |         |           |               |
| PL(                             | DT L                         | 0797                      |         |           |               |
| BOUI                            | NDARY                        | 6.26 KM                   |         |           |               |
|                                 |                              |                           |         |           |               |
|                                 |                              |                           |         |           |               |
|                                 |                              |                           |         |           |               |
|                                 |                              |                           |         |           |               |
|                                 |                              |                           |         |           |               |
|                                 |                              |                           |         |           |               |
|                                 | Þ                            | ΙΟΤΙ                      | $\cap $ | 706       |               |
| γ                               |                              | 1 1 1 1                   | . , ,   |           | 1             |