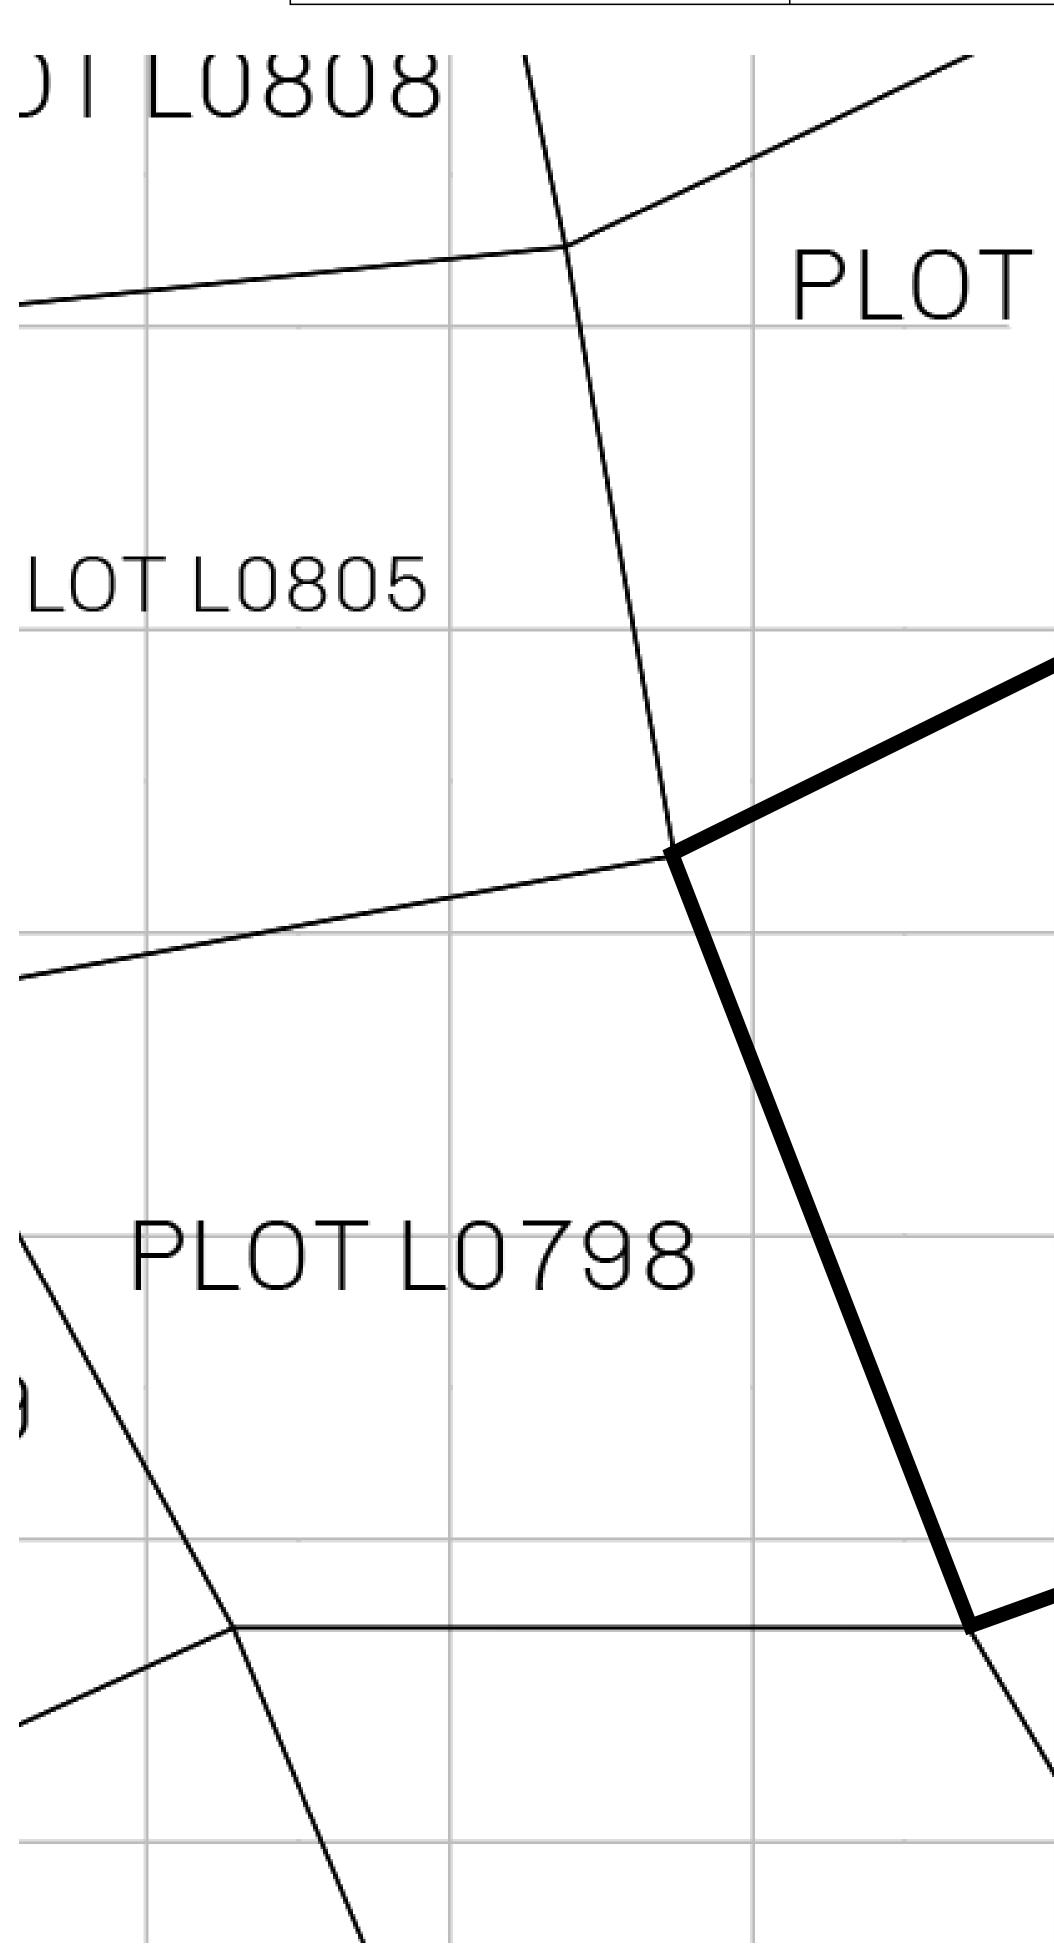

## H.M. LNFT Land Registr

ADMINISTRATIVE AREA

OWNER ENTITLEMENT

THE GREAT

Type W-GE: S (rewarded in C

|                                 | TITLE NUMBER<br>L0797-221121 |                           |         |           |               |
|---------------------------------|------------------------------|---------------------------|---------|-----------|---------------|
| y                               |                              |                           |         |           |               |
| <b>EMPIRE</b>                   | ISSUED                       | 22 November 2             | 021     | b.        | SCALE 1/50000 |
| Share of 0.3%<br>Credits); Mint |                              | sales based on nu<br>ries | mber    | of NFT St | tories minted |
|                                 | ``                           |                           |         |           |               |
|                                 |                              |                           |         |           |               |
| L08C                            | ۱ß                           |                           |         |           |               |
|                                 | /0                           |                           |         |           |               |
|                                 |                              |                           |         |           |               |
|                                 |                              |                           |         |           |               |
|                                 |                              |                           |         |           |               |
|                                 |                              |                           |         |           |               |
|                                 |                              |                           |         |           | <br>          |
|                                 |                              |                           |         |           |               |
| PL(                             | DT L                         | 0797                      |         |           |               |
| BOUI                            | NDARY                        | 6.26 KM                   |         |           |               |
|                                 |                              |                           |         |           |               |
|                                 |                              |                           |         |           |               |
|                                 |                              |                           |         |           |               |
|                                 |                              |                           |         |           |               |
|                                 |                              |                           |         |           |               |
|                                 |                              |                           |         |           |               |
|                                 | Þ                            | ΙΟΤΙ                      | $\cap $ | 706       |               |
| γ                               |                              | 1 1 1 1                   | . , ,   |           | 1             |