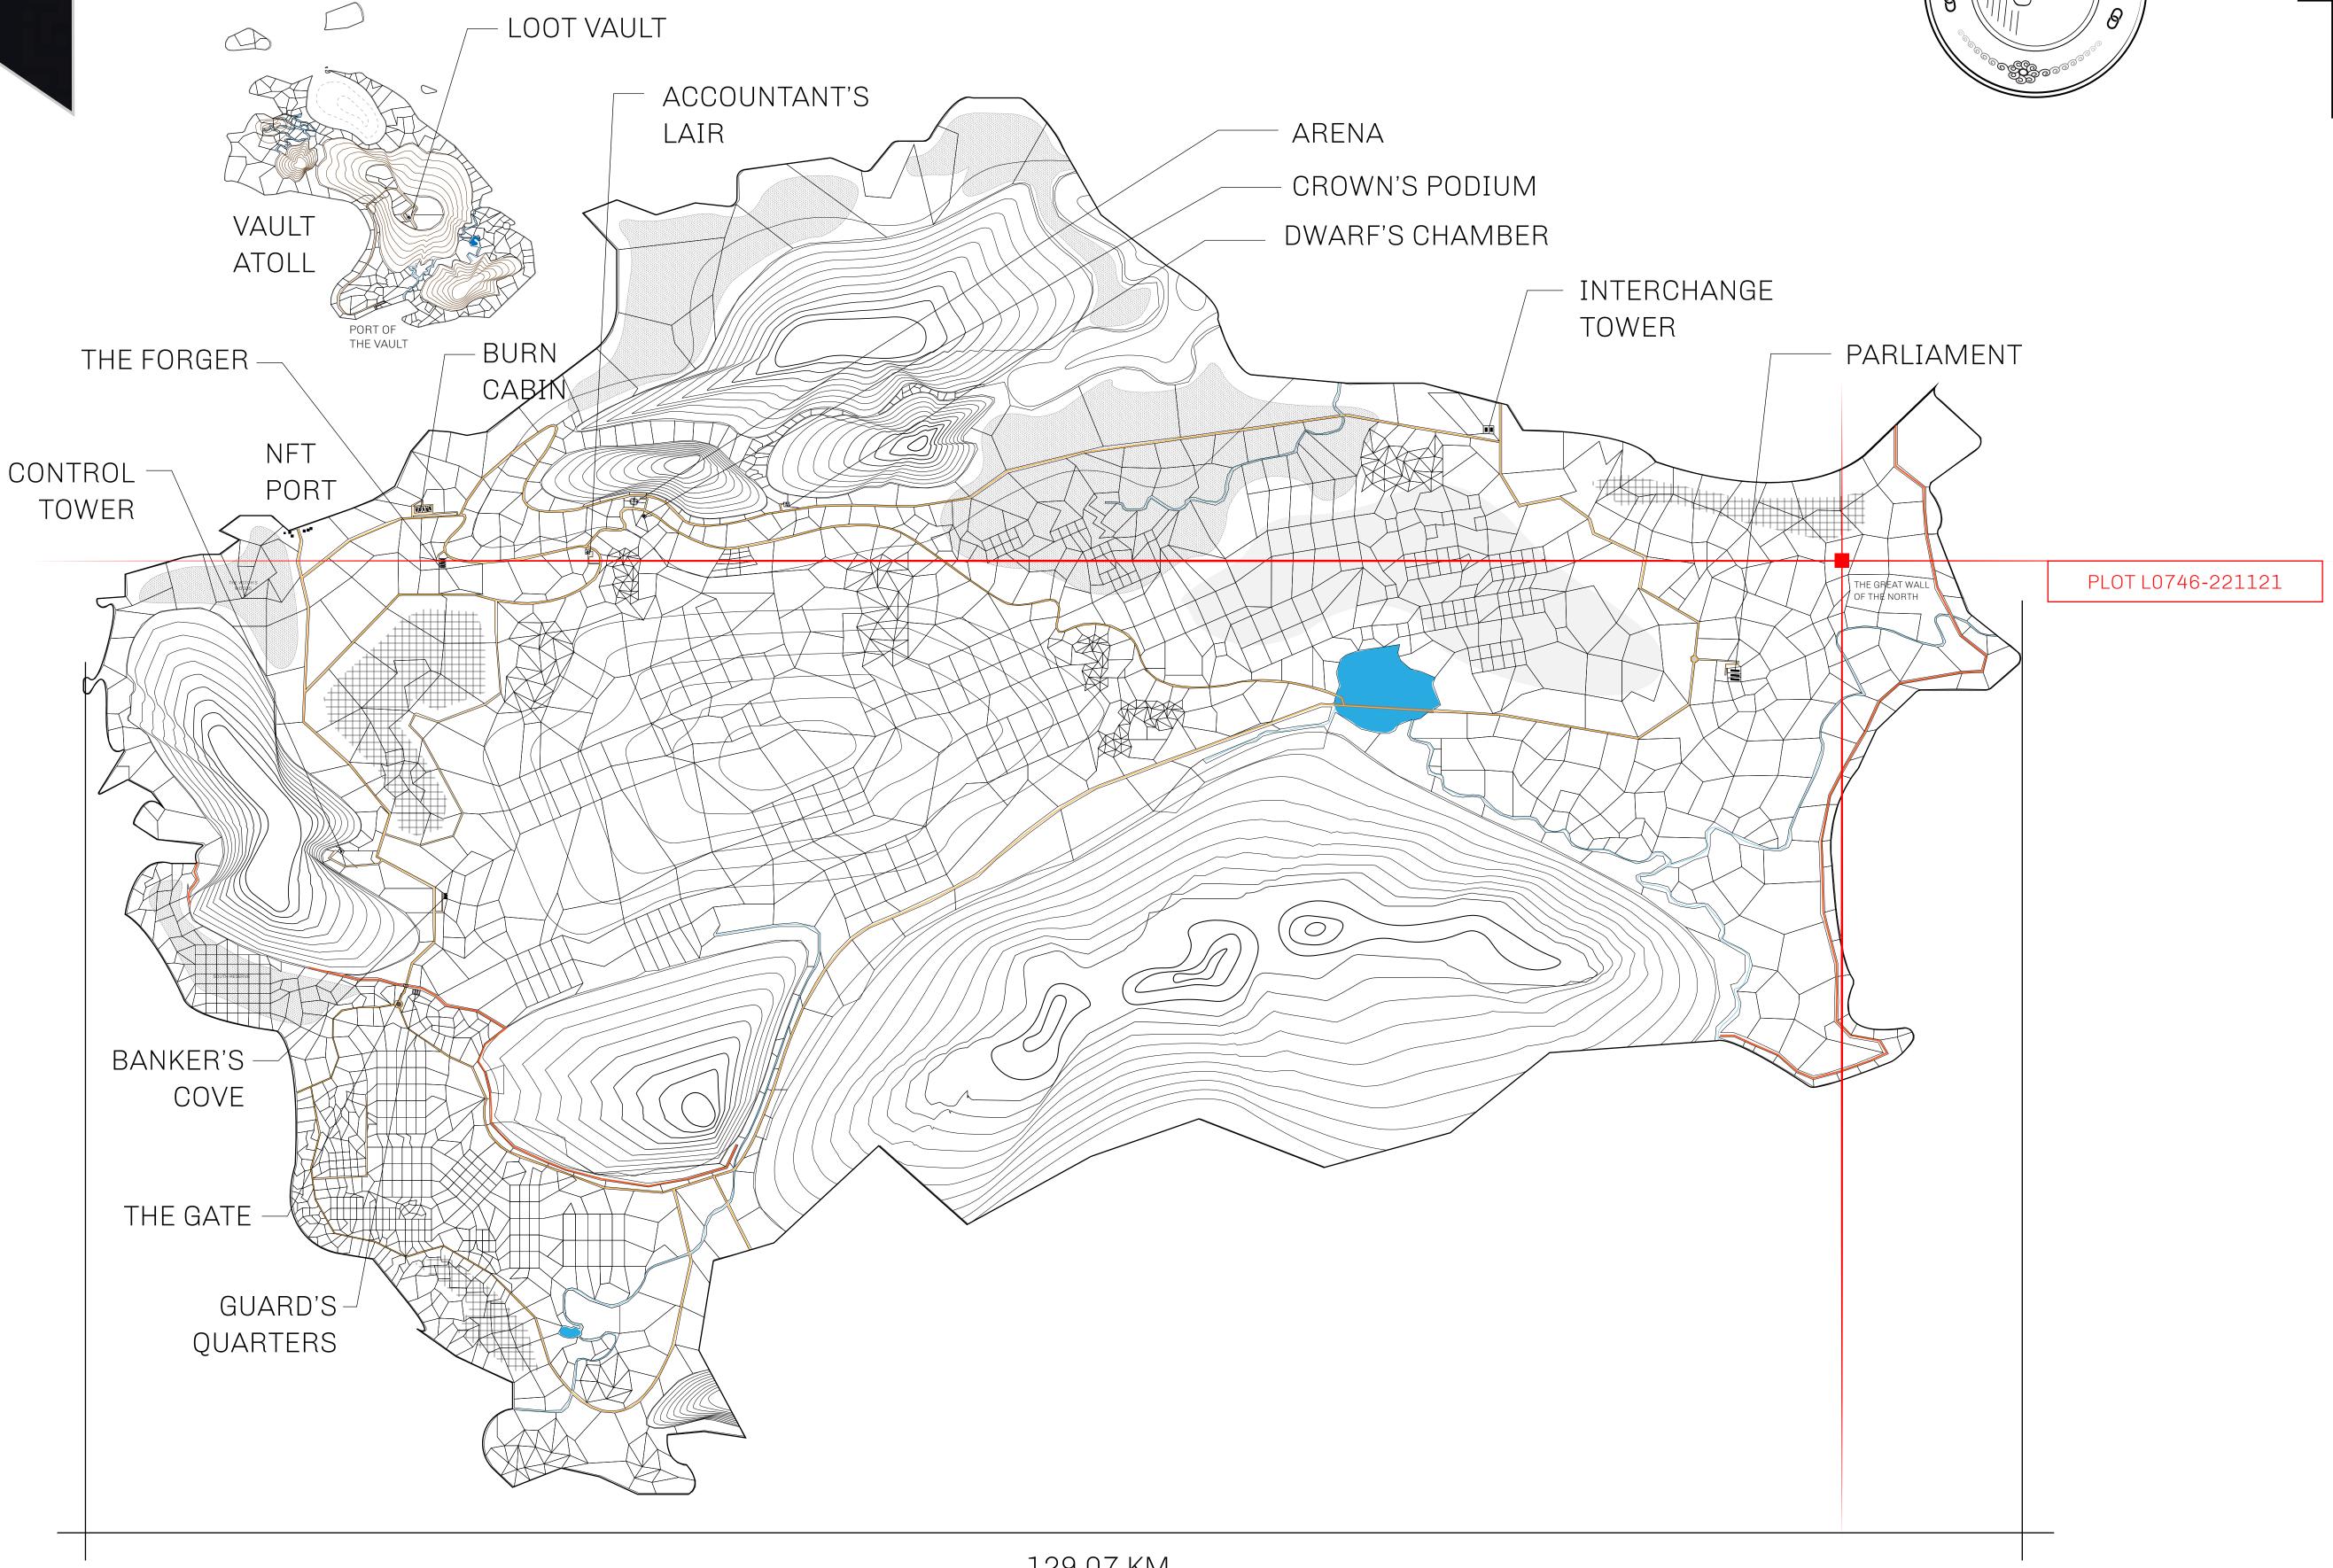

## HER MAJESTY'S GATED WORLD

The largest surface area of all of the realms, the great empire is the most populous country and second only as economic powerhouse to X by SL. Within its borders, the parliament sits, banks issue BUN, LTT, and USDC credits, auctions happen in the arena, NFTs are minted and custodied, in addition to containing other commercial activities. Following the last war, border controls are tight and only persons invited can come in.

## GEOGRAPHY

COASTLINE 462.64 KM (287.47 MILES)

OCEAN, ROYAUME DE SATOSHI, X BY SL & TERRITORIO LTT ST BORDERS

HIGHEST POINT MOUNT ARES +8120 M

LOWEST POINT NFT PORT 0 M

PLOTS 2284 SCALE 1:50000

## H.M. LNFT Land Registry

TITLE NUMBER

L0746-221121

ADMINISTRATIVE AREA

THE GREAT EMPIRE

ISSUED 22 November 2021

SCALE **1/50000** 

OWNER ENTITLEMENT