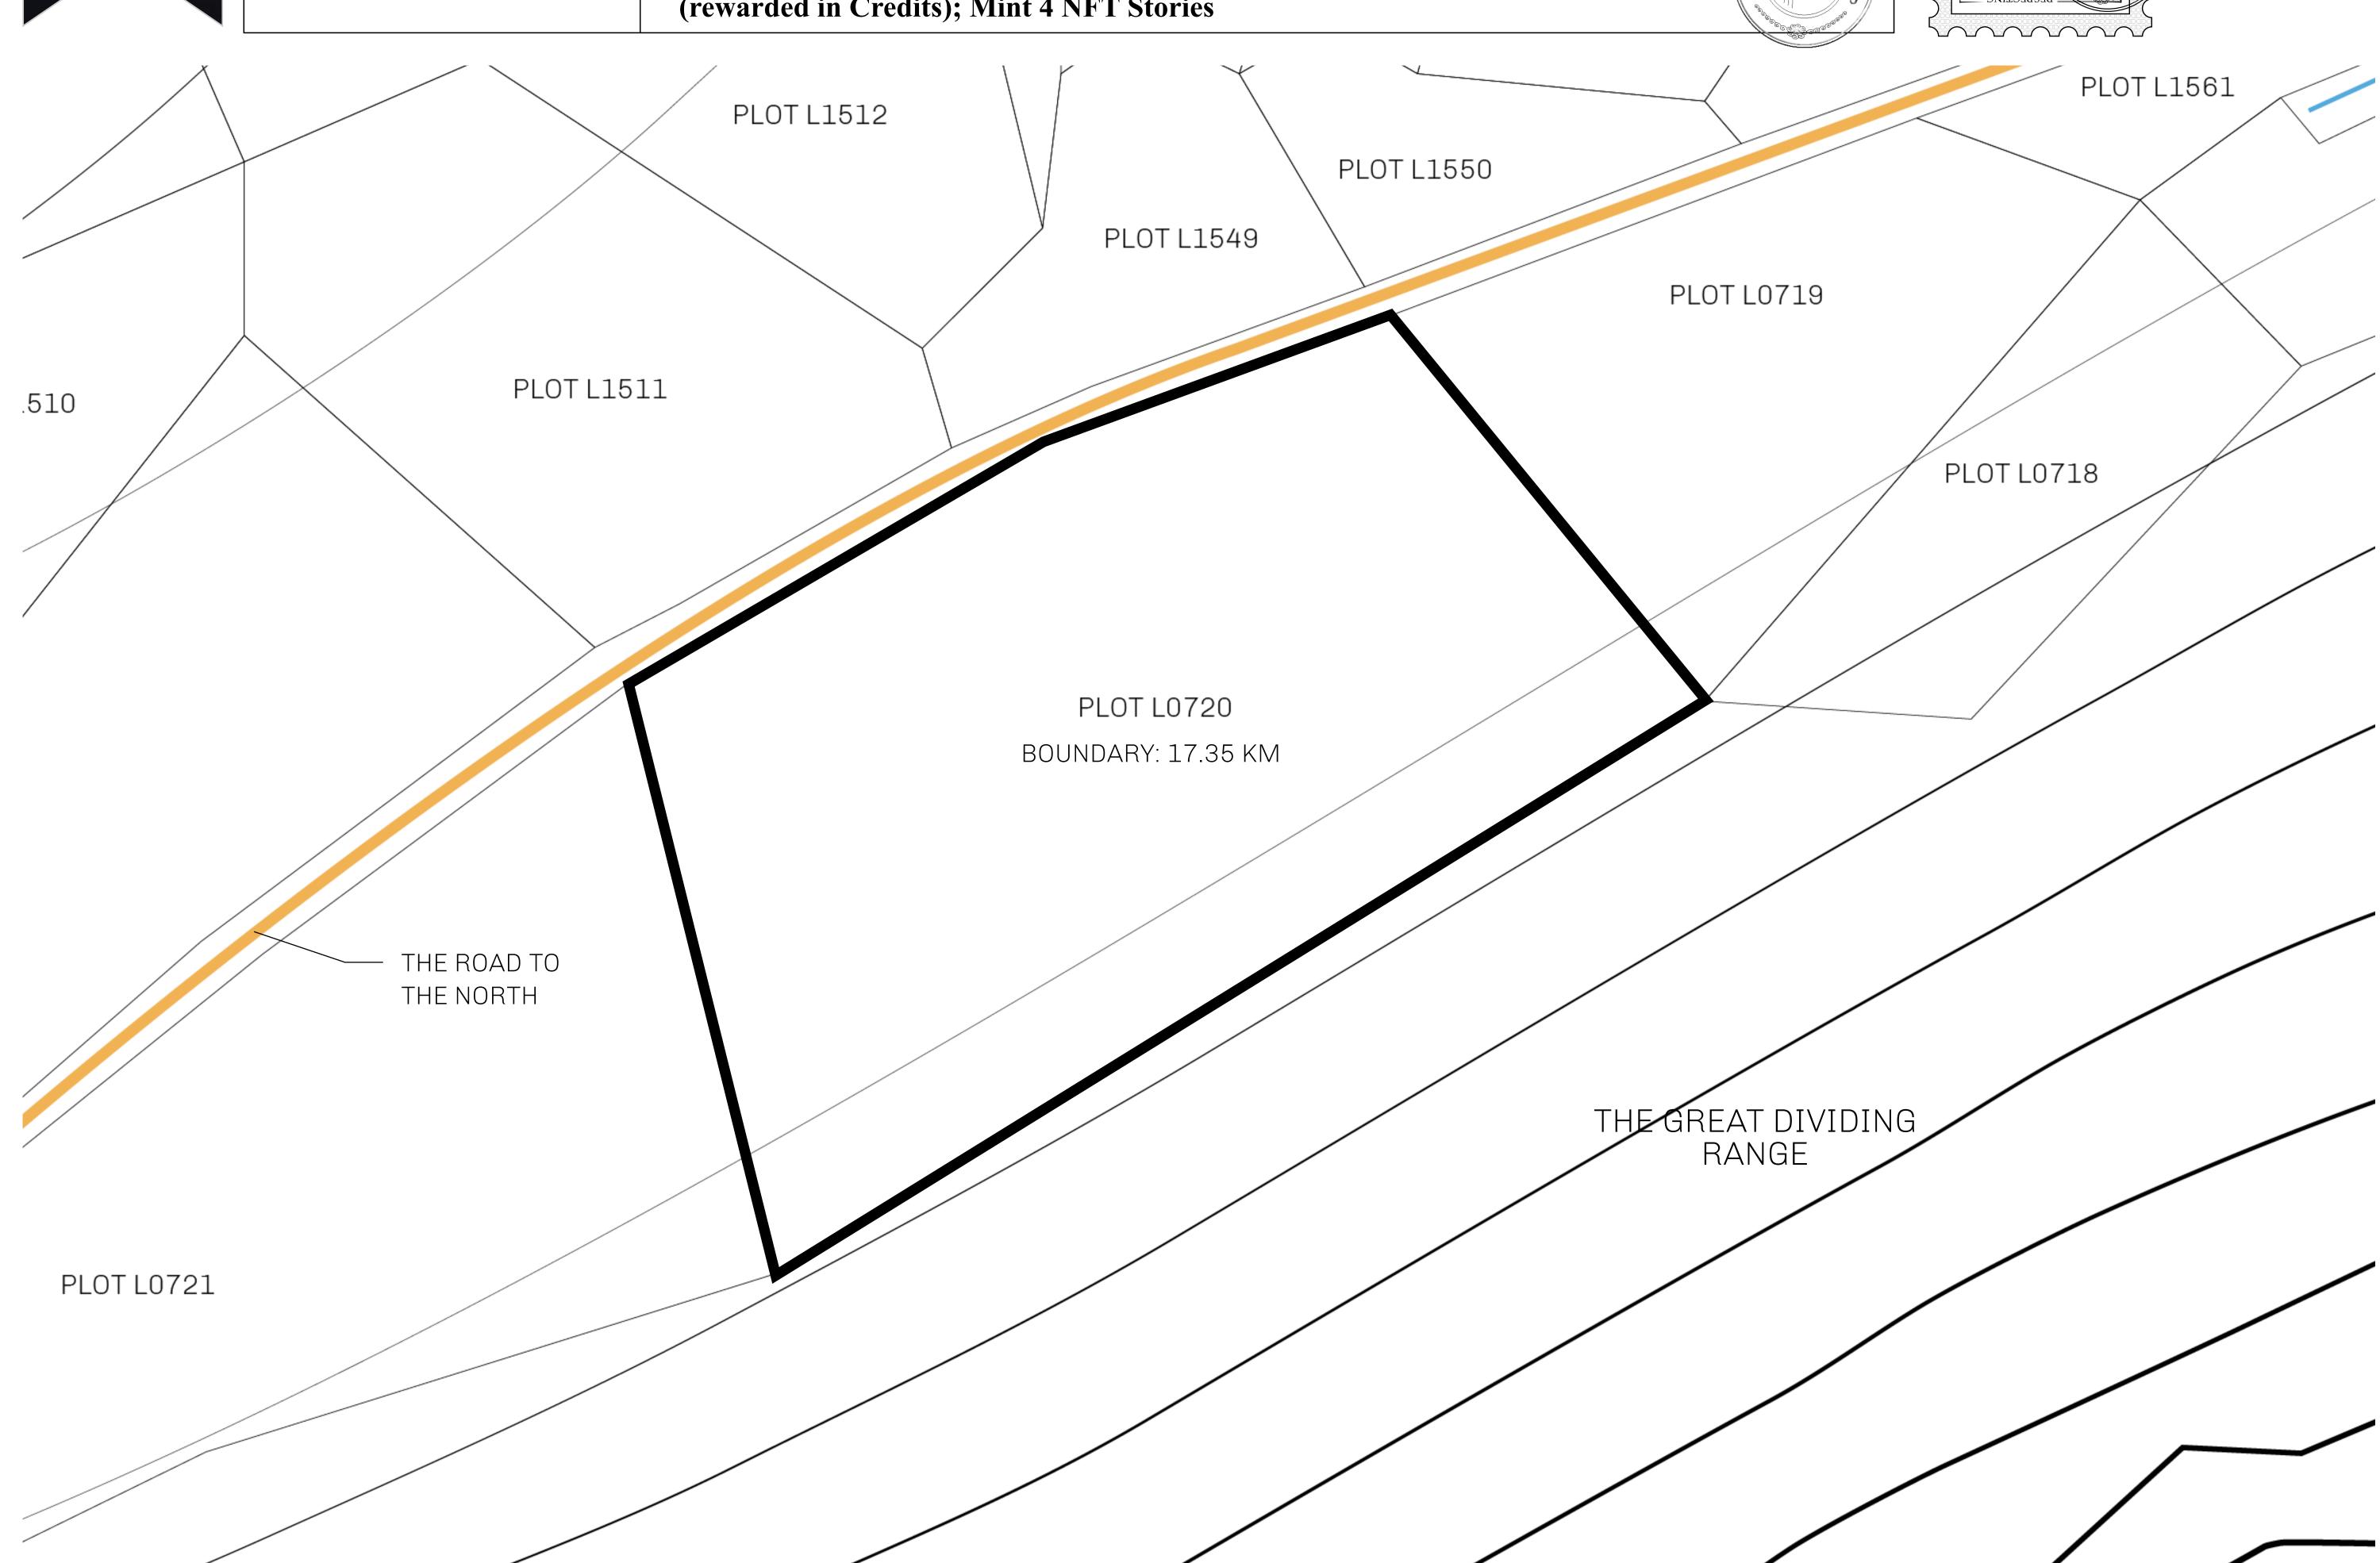

## GEOGRAPHY

COASTLINE 462.64 KM (287.47 MILES)

BORDERS OCEAN, ROYAUME DE SATOSHI, X BY SL & TERRITORIO LTT ST

HIGHEST POINT MOUNT ARES +8120 M

LOWEST POINT NFT PORT 0 M

PLOTS 2284 SCALE 1:50000

129.07 KM

## TITLE NUMBER H.M. LNFT Land Registry L0720-221121 ISSUED 22 November 2021 6. SCALE **1/50000** ADMINISTRATIVE AREA THE GREAT EMPIRE

OWNER ENTITLEMENT

Type W-GE: Share of 0.3% of all BUN sales based on number of NFT Stories minted (rewarded in Credits); Mint 4 NFT Stories