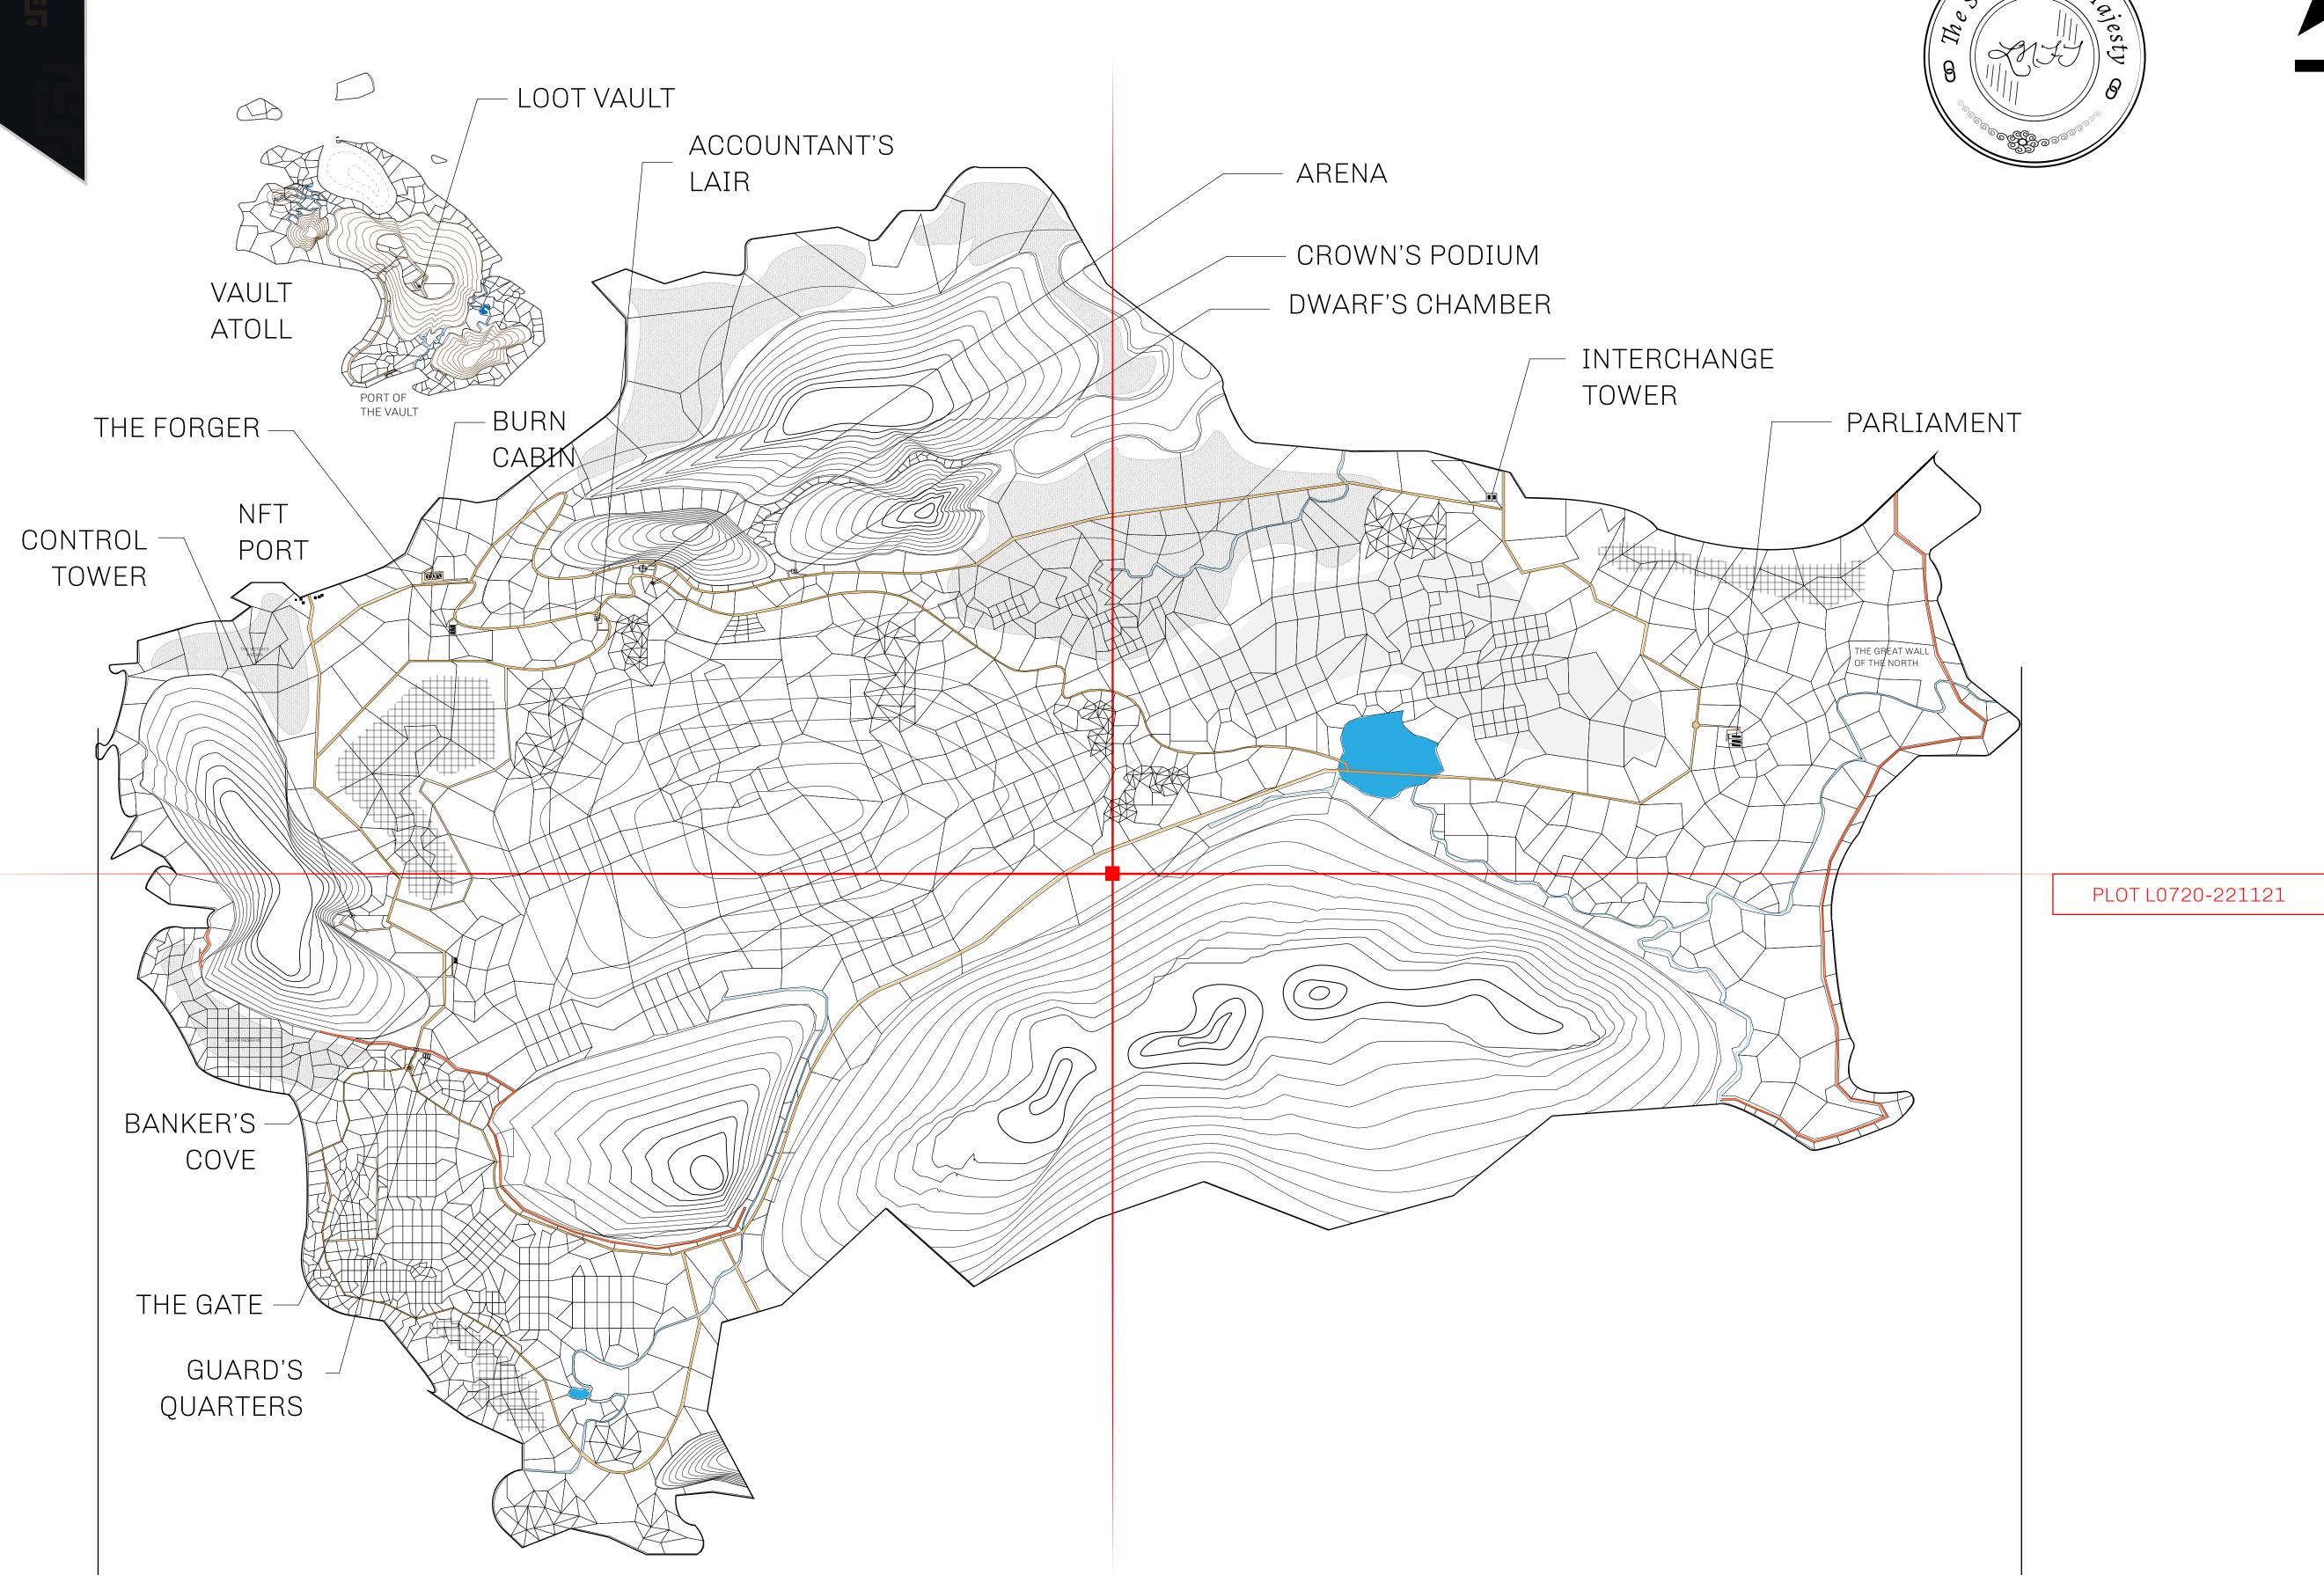

## GEOGRAPHY

COASTLINE 462.64 KM (287.47 MILES)

BORDERS OCEAN, ROYAUME DE SATOSHI, X BY SL & TERRITORIO LTT ST

HIGHEST POINT MOUNT ARES +8120 M

LOWEST POINT NFT PORT 0 M

PLOTS 2284 SCALE 1:50000

129.07 KM

## TITLE NUMBER H.M. LNFT Land Registry L0720-221121 ISSUED 22 November 2021 6. SCALE **1/50000** ADMINISTRATIVE AREA THE GREAT EMPIRE

OWNER ENTITLEMENT

Type W-GE: Share of 0.3% of all BUN sales based on number of NFT Stories minted (rewarded in Credits); Mint 4 NFT Stories