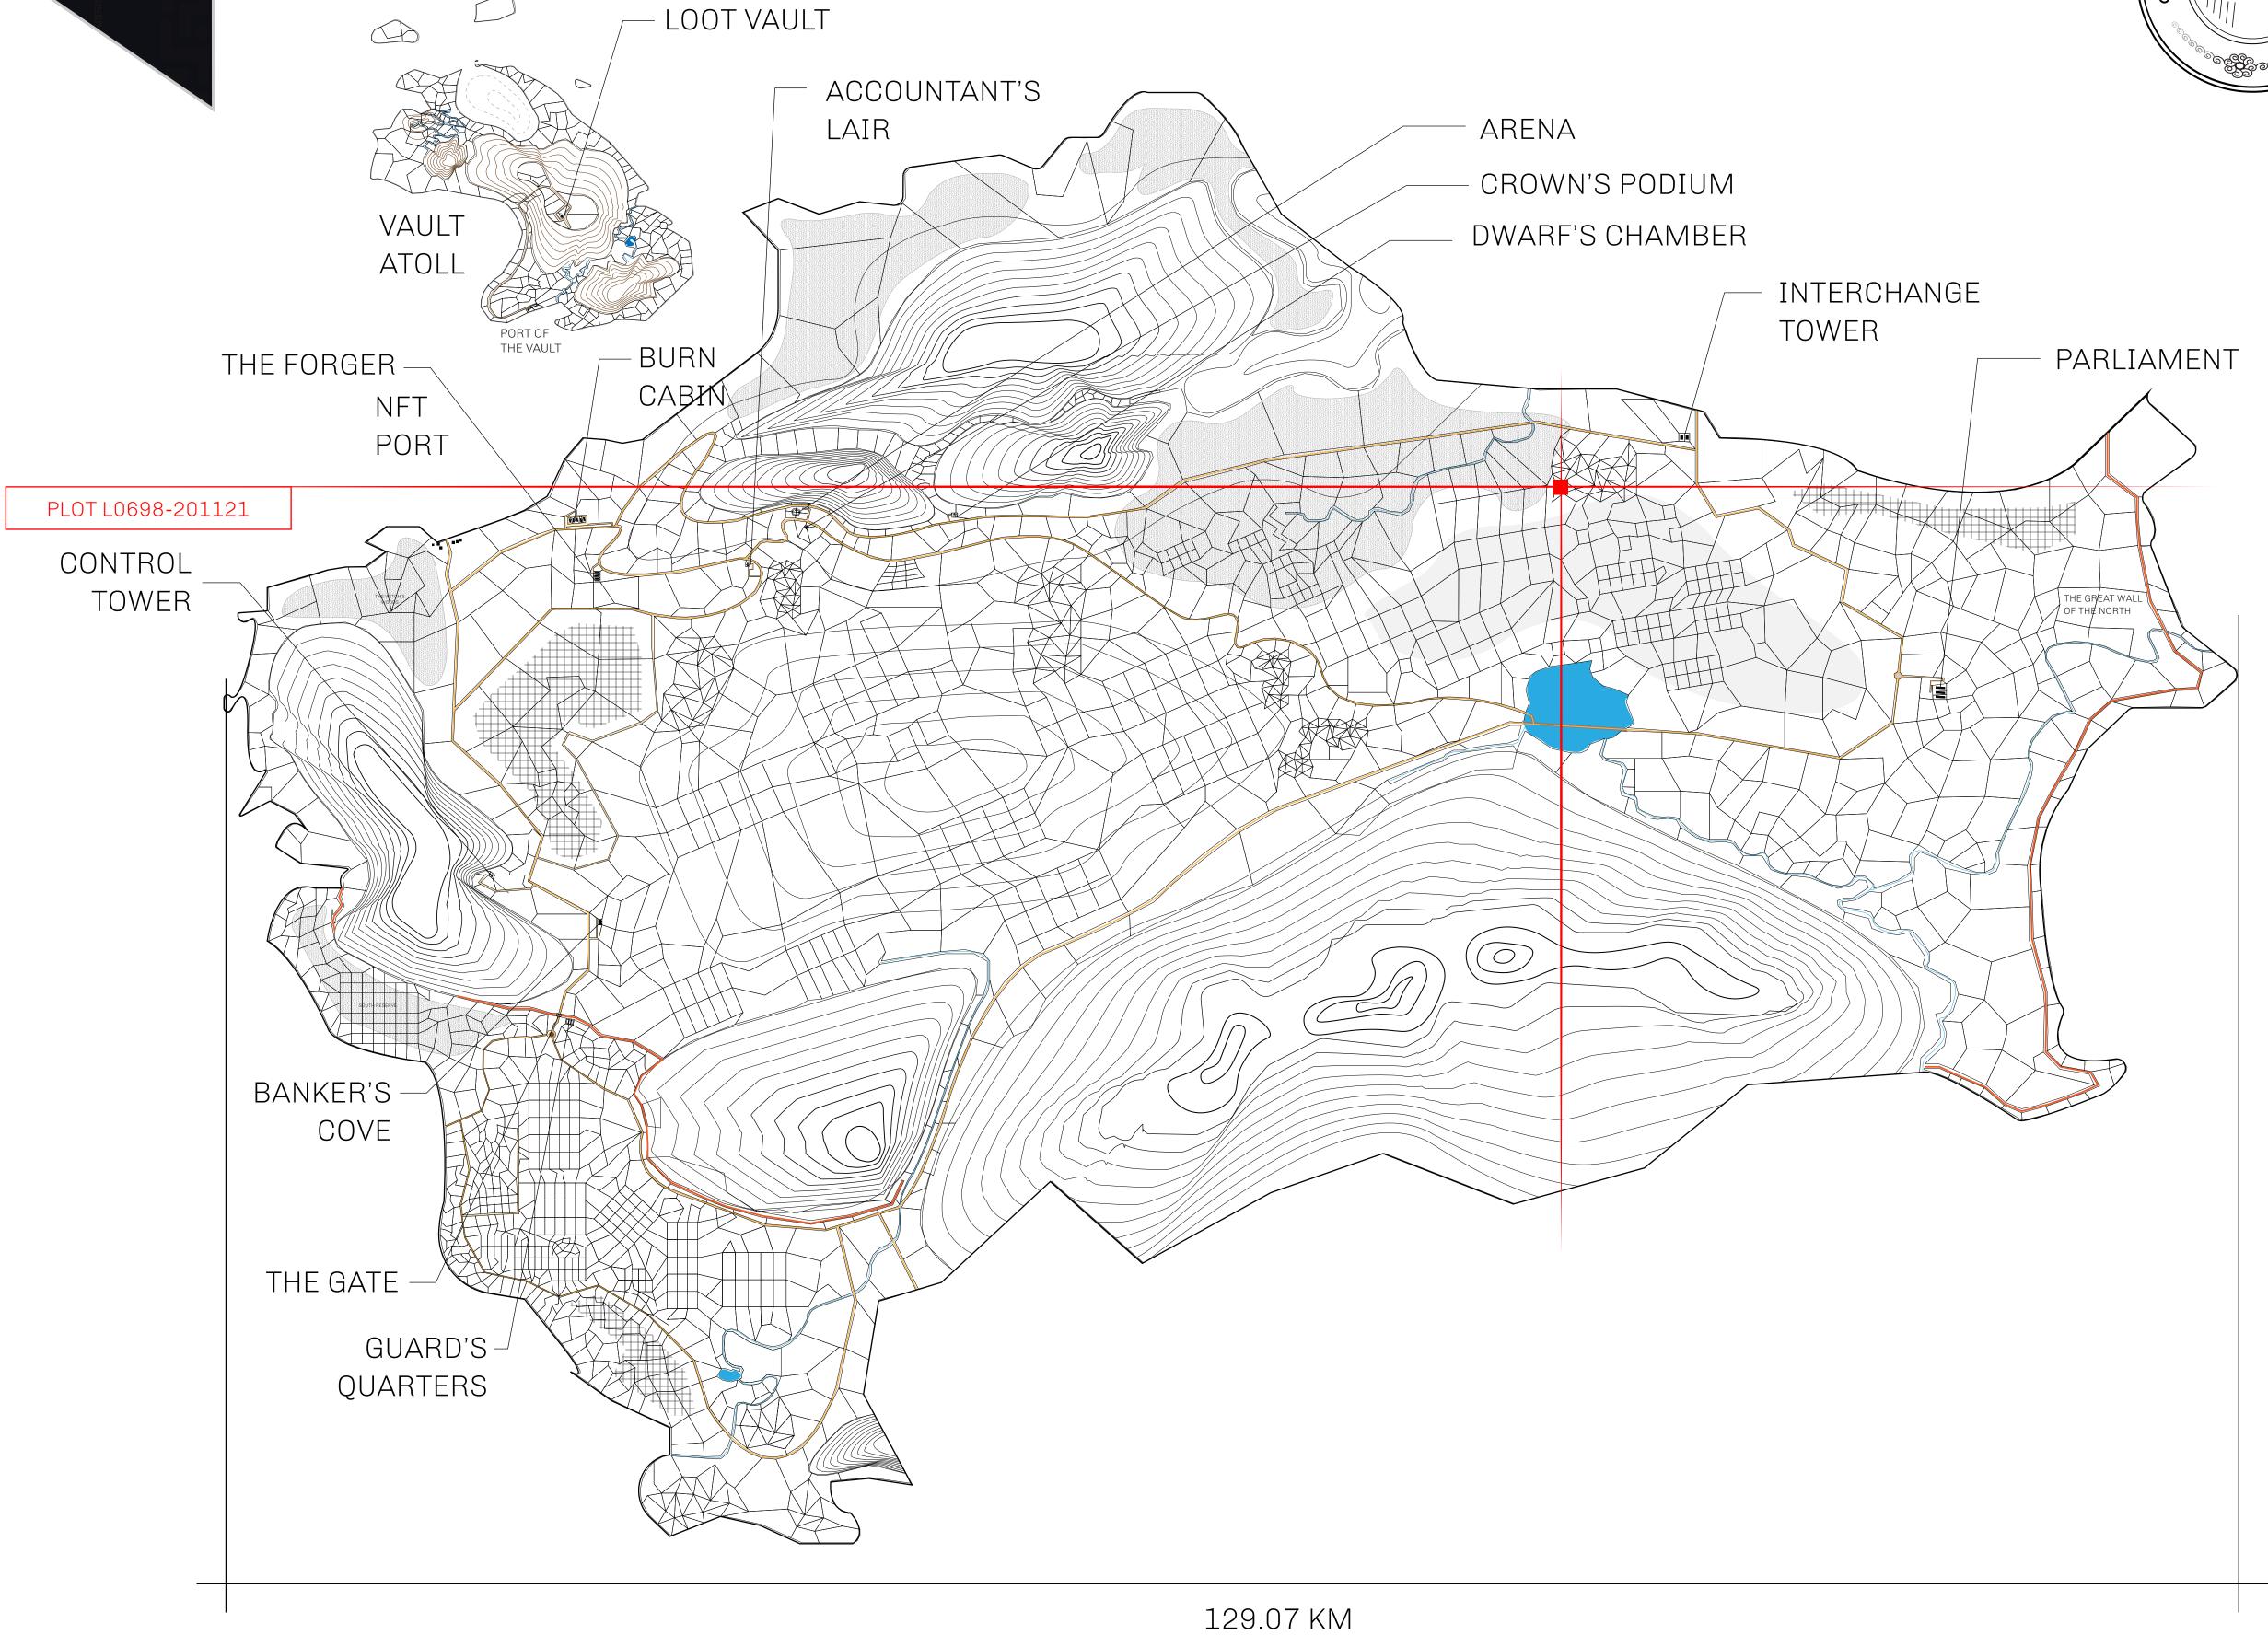

## HER MAJESTY'S GATED WORLD

As an economic and ruling powerhouse, the Great Empire controls the issuance and trade of BUN, LTT, and USDC reward credits. Decisions by its sitting parliamentarians affect Loot NFT World. Following the last war, border controls are tight and only invitees can enter. Each Sunday, all eyes focus on the Arena and the Crown's Podium, where battle-bidding auctions rage. The battle pit is not for the fainthearted and strategy plays a crucial role in winning.

## GEOGRAPHY

COASTLINE 462.64 KM (287.47 MILES)

BORDERS OCEAN, ROYAUME DE SATOSHI, X BY SL & TERRITORIO LTT ST

HIGHEST POINT MOUNT ARES +8120 M

LOWEST POINT NFT PORT 0 M

PLOTS 2284 SCALE 1:50000