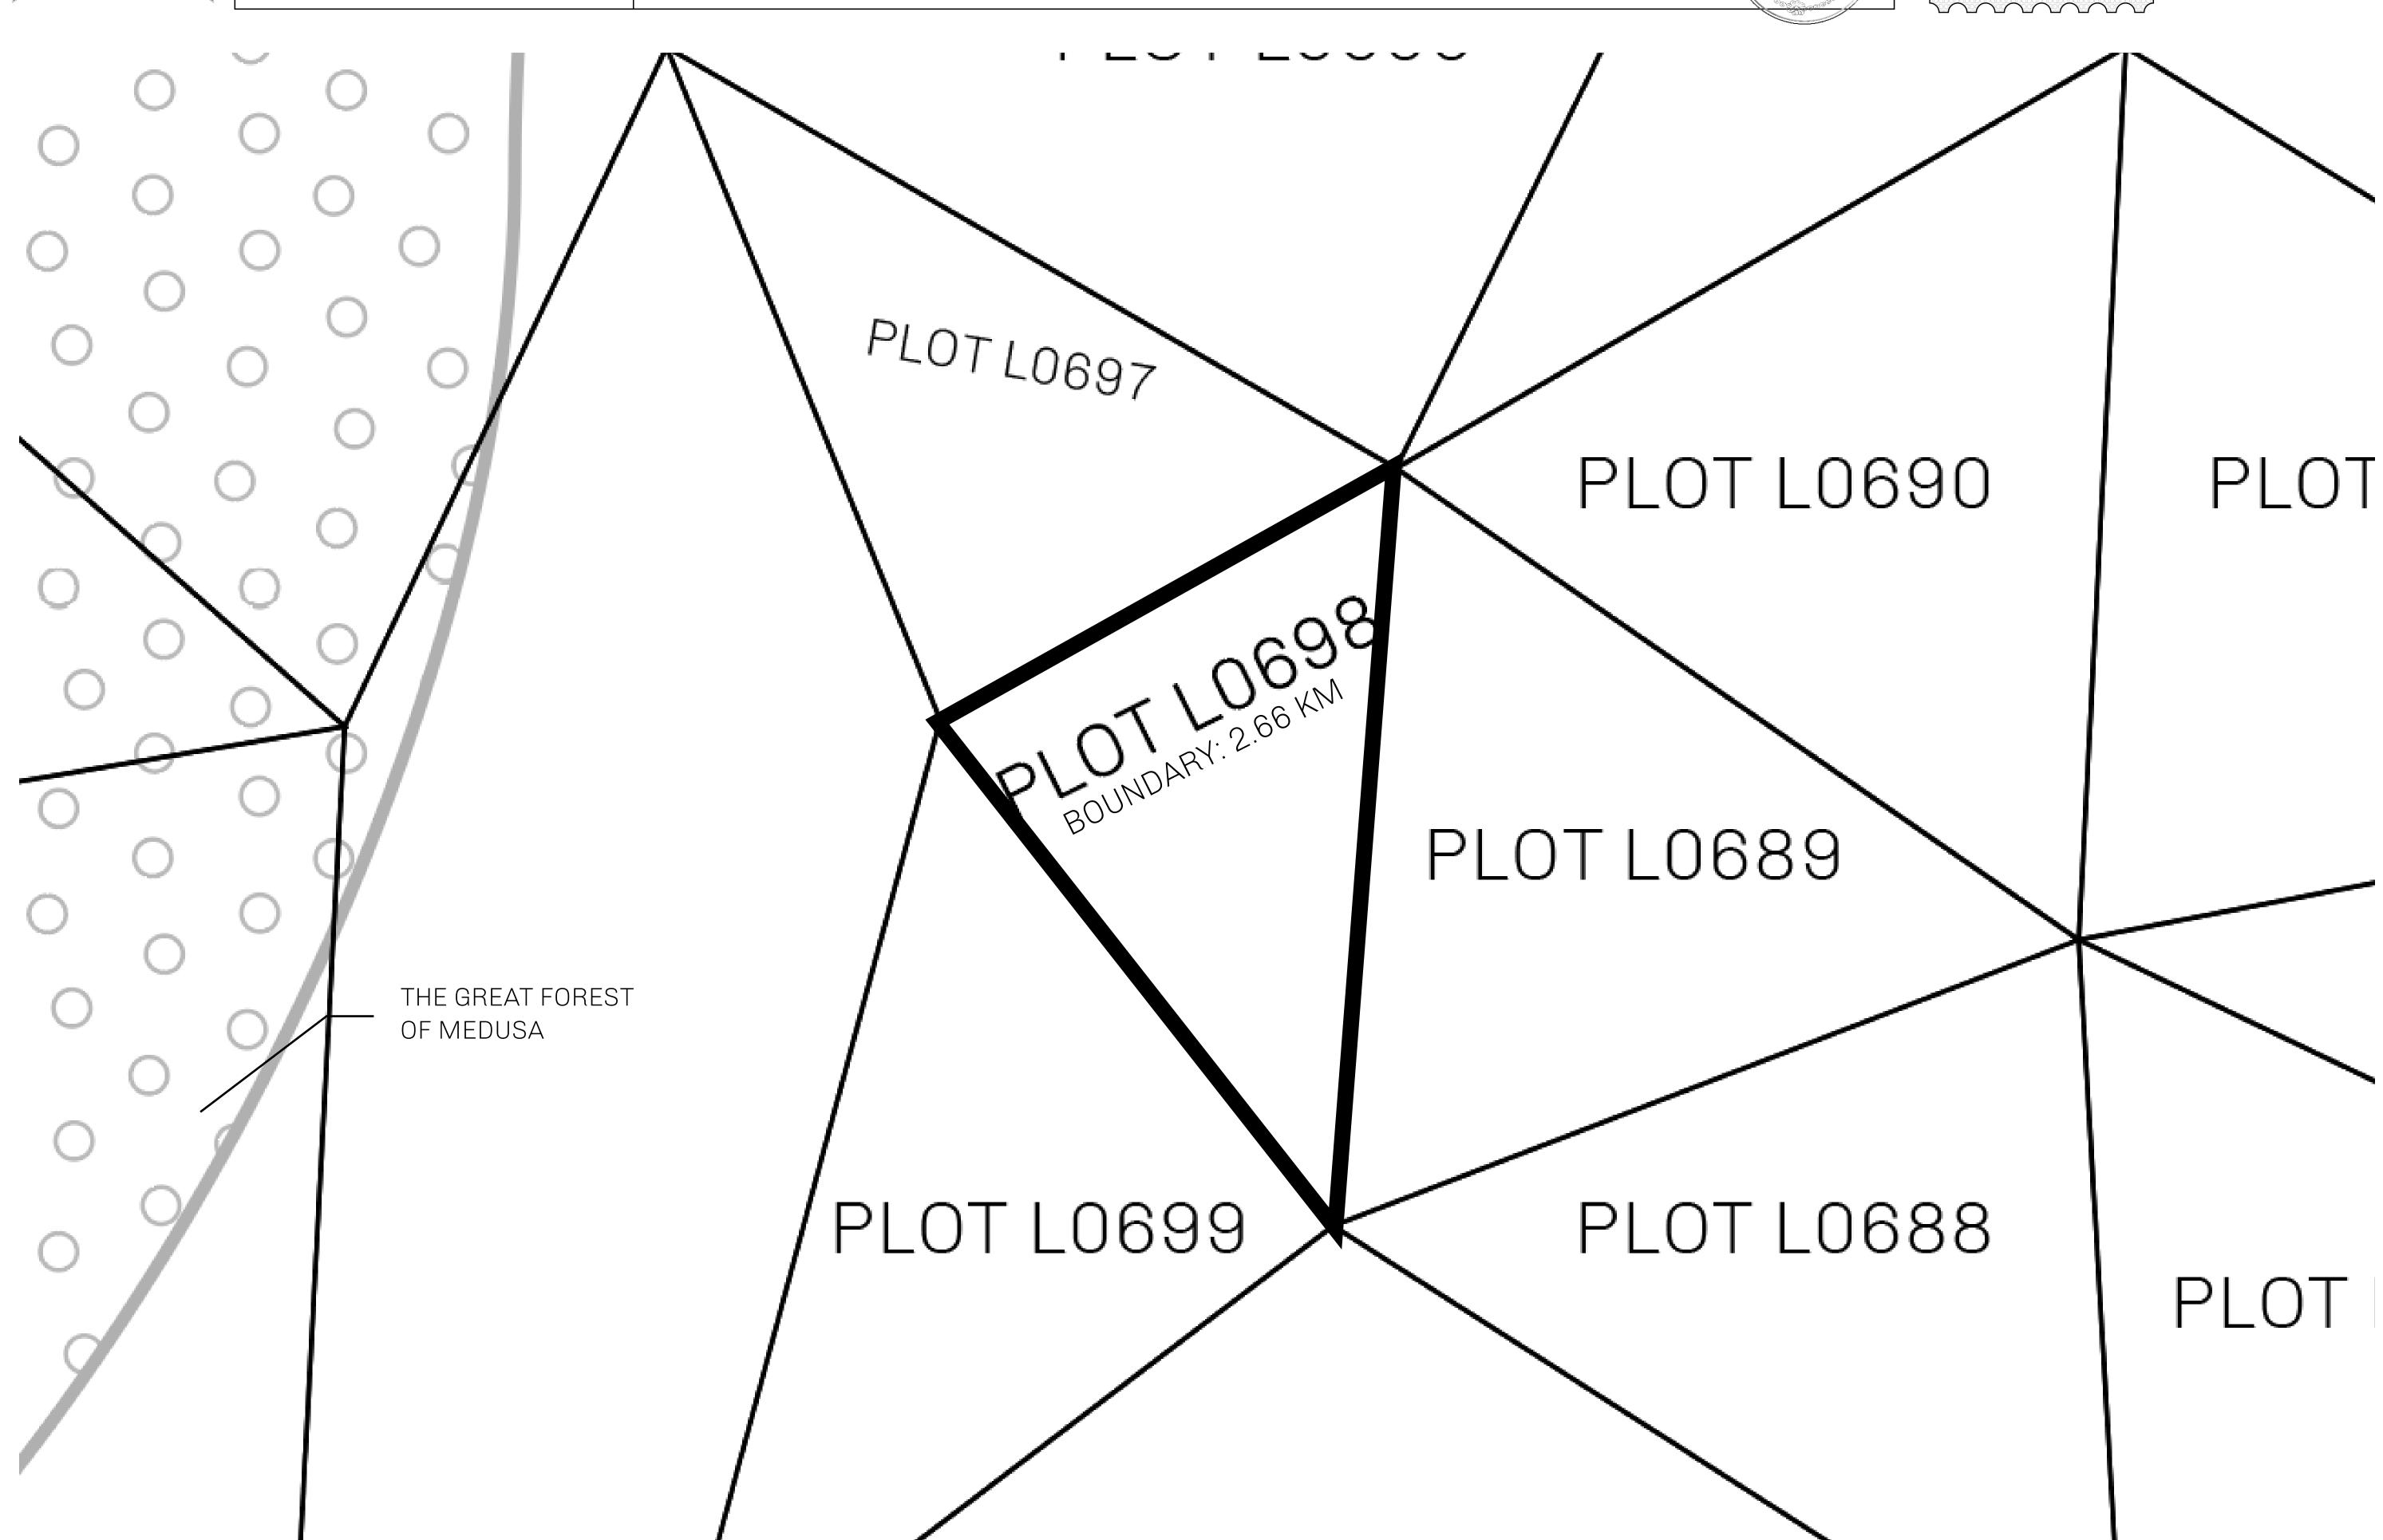

## H.M. LNFT Land Registry

L0698-201121

TITLE NUMBER

ADMINISTRATIVE AREA

THE GREAT EMPIRE

ISSUED 20 November 2021

SCALE 1/50000

OWNER ENTITLEMENT

Type W-GE: Share of 0.3% of all BUN sales based on number of NFT Stories minted (rewarded in Credits); Mint 4 NFT Stories