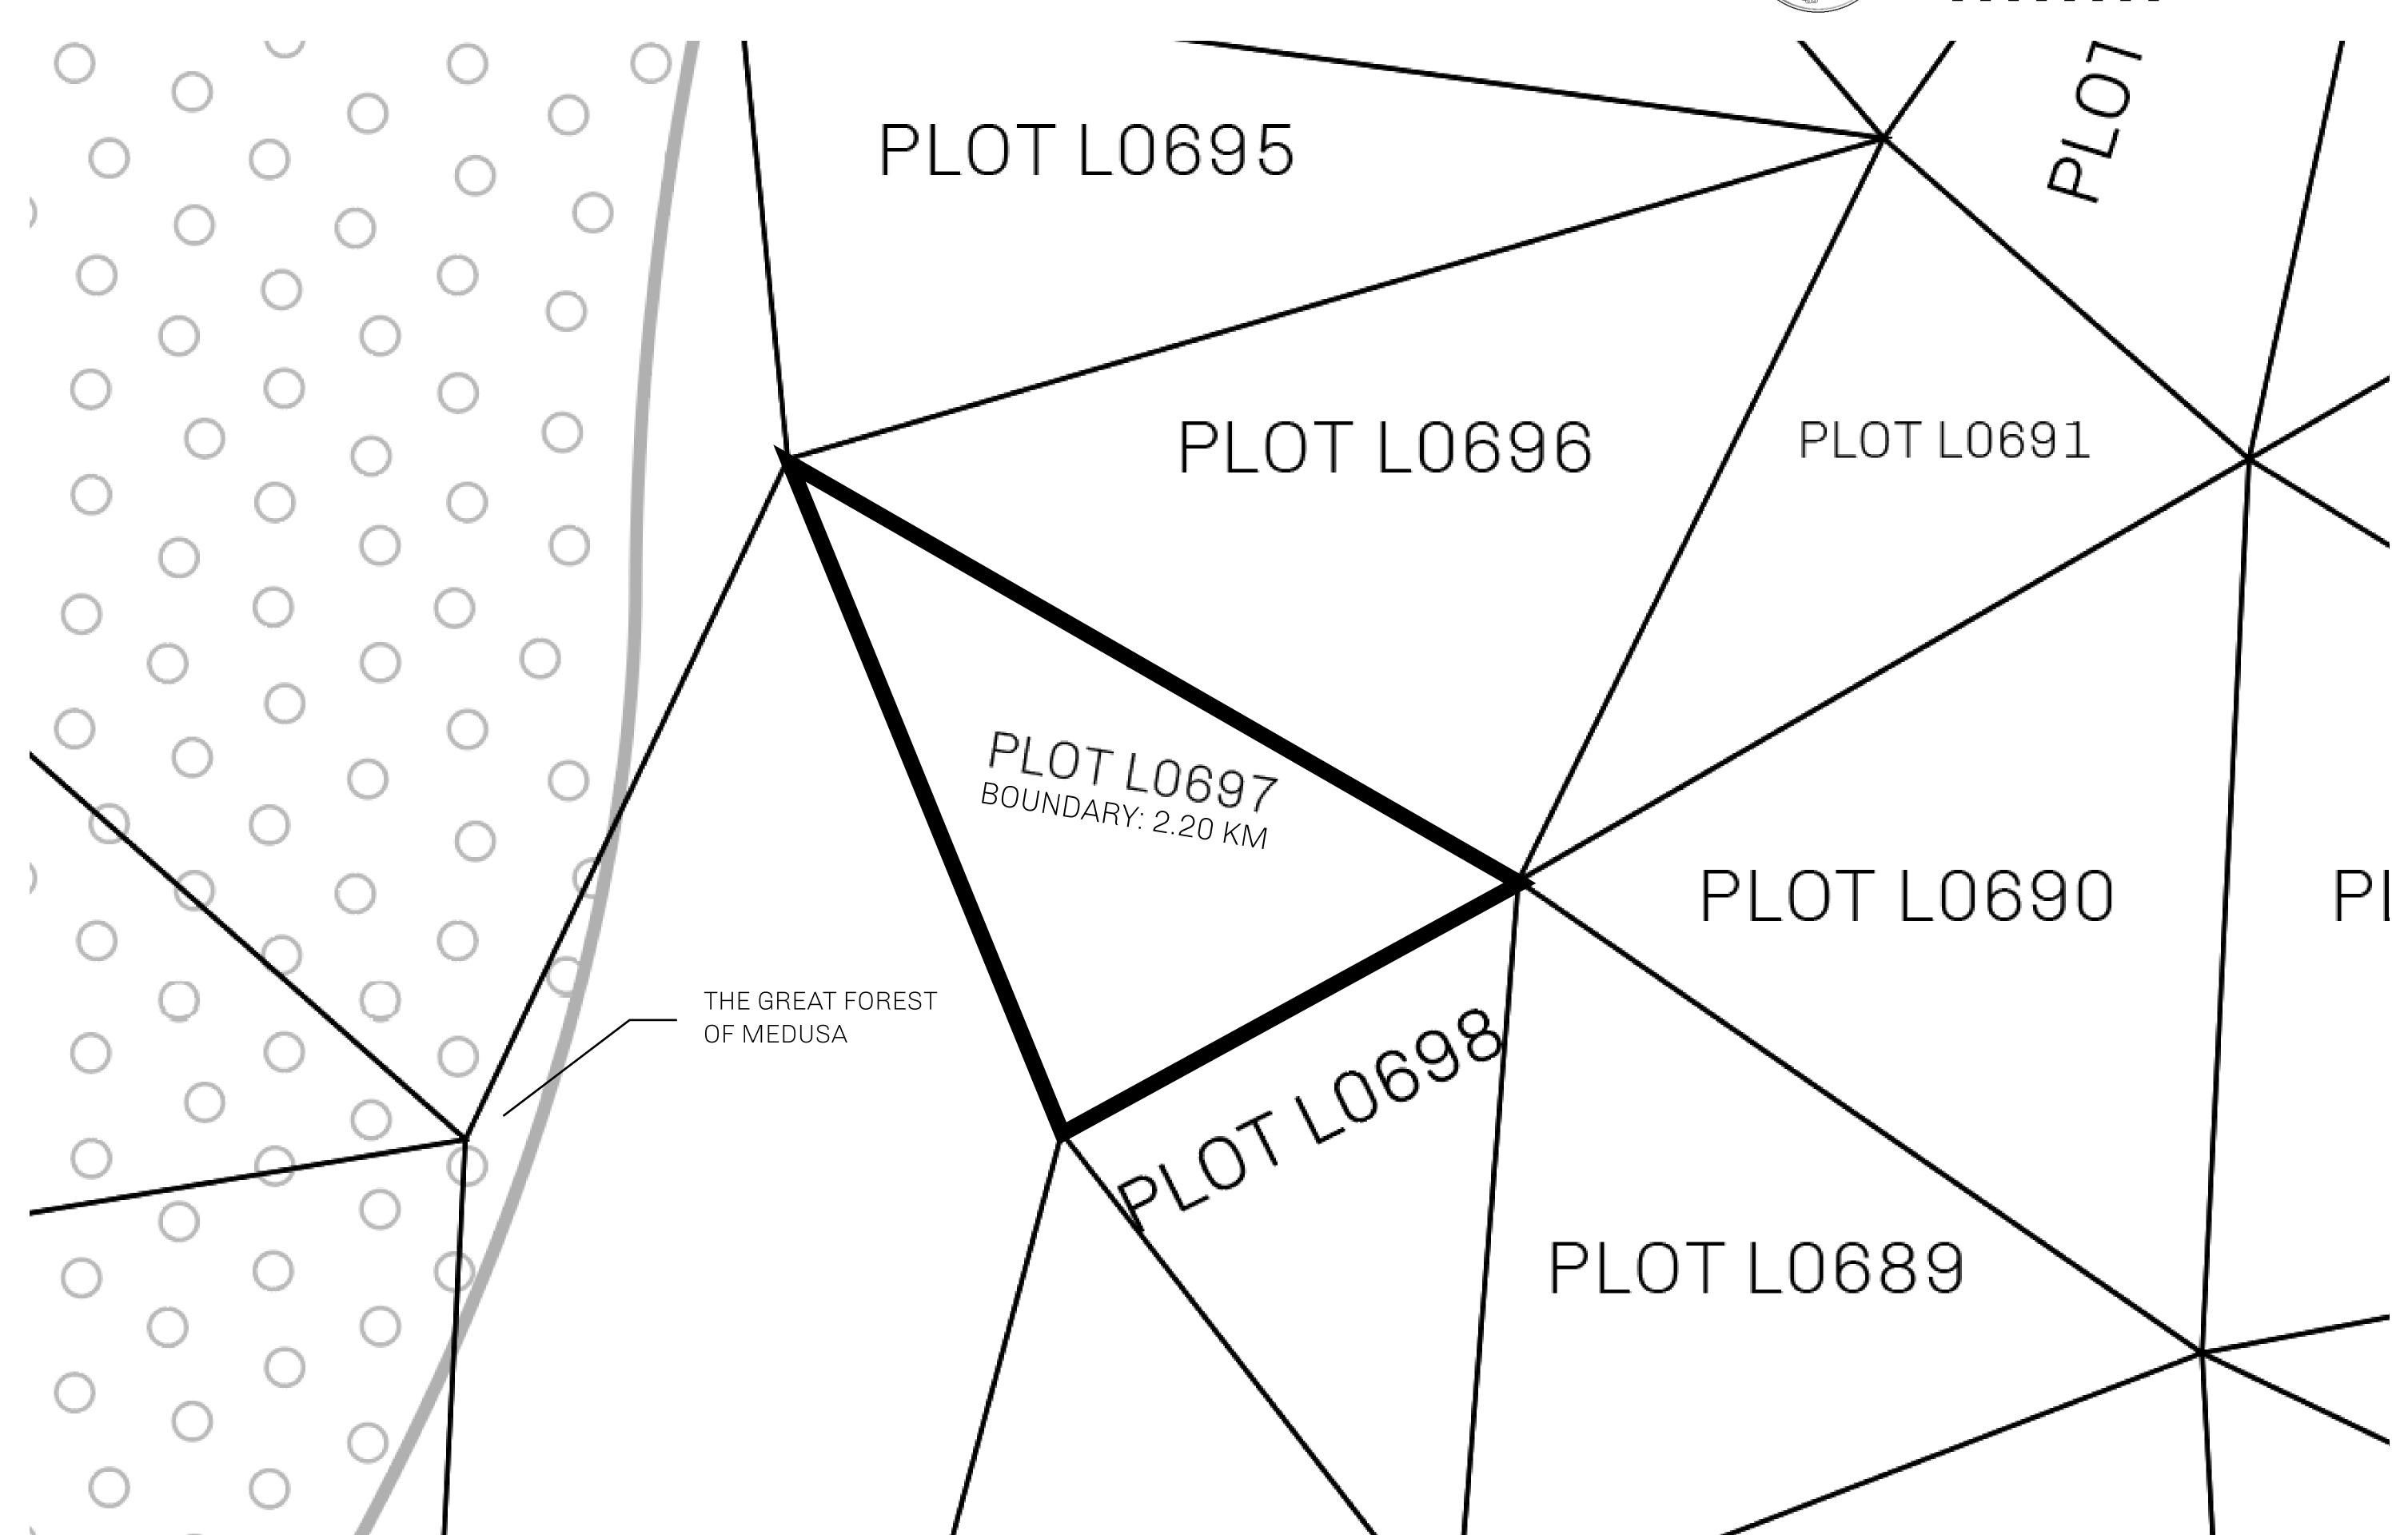

## GEOGRAPHY

COASTLINE 462.64 KM (287.47 MILES)

OCEAN, ROYAUME DE SATOSHI, X BY SL & TERRITORIO LTT ST BORDERS

HIGHEST POINT MOUNT ARES +8120 M

LOWEST POINT NFT PORT 0 M

PLOTS 2284 SCALE 1:50000

## H.M. LNFT Land Registry

L0697-201121

TITLE NUMBER

ADMINISTRATIVE AREA

THE GREAT EMPIRE

ISSUED 20 November 2021

SCALE 1/50000

OWNER ENTITLEMENT