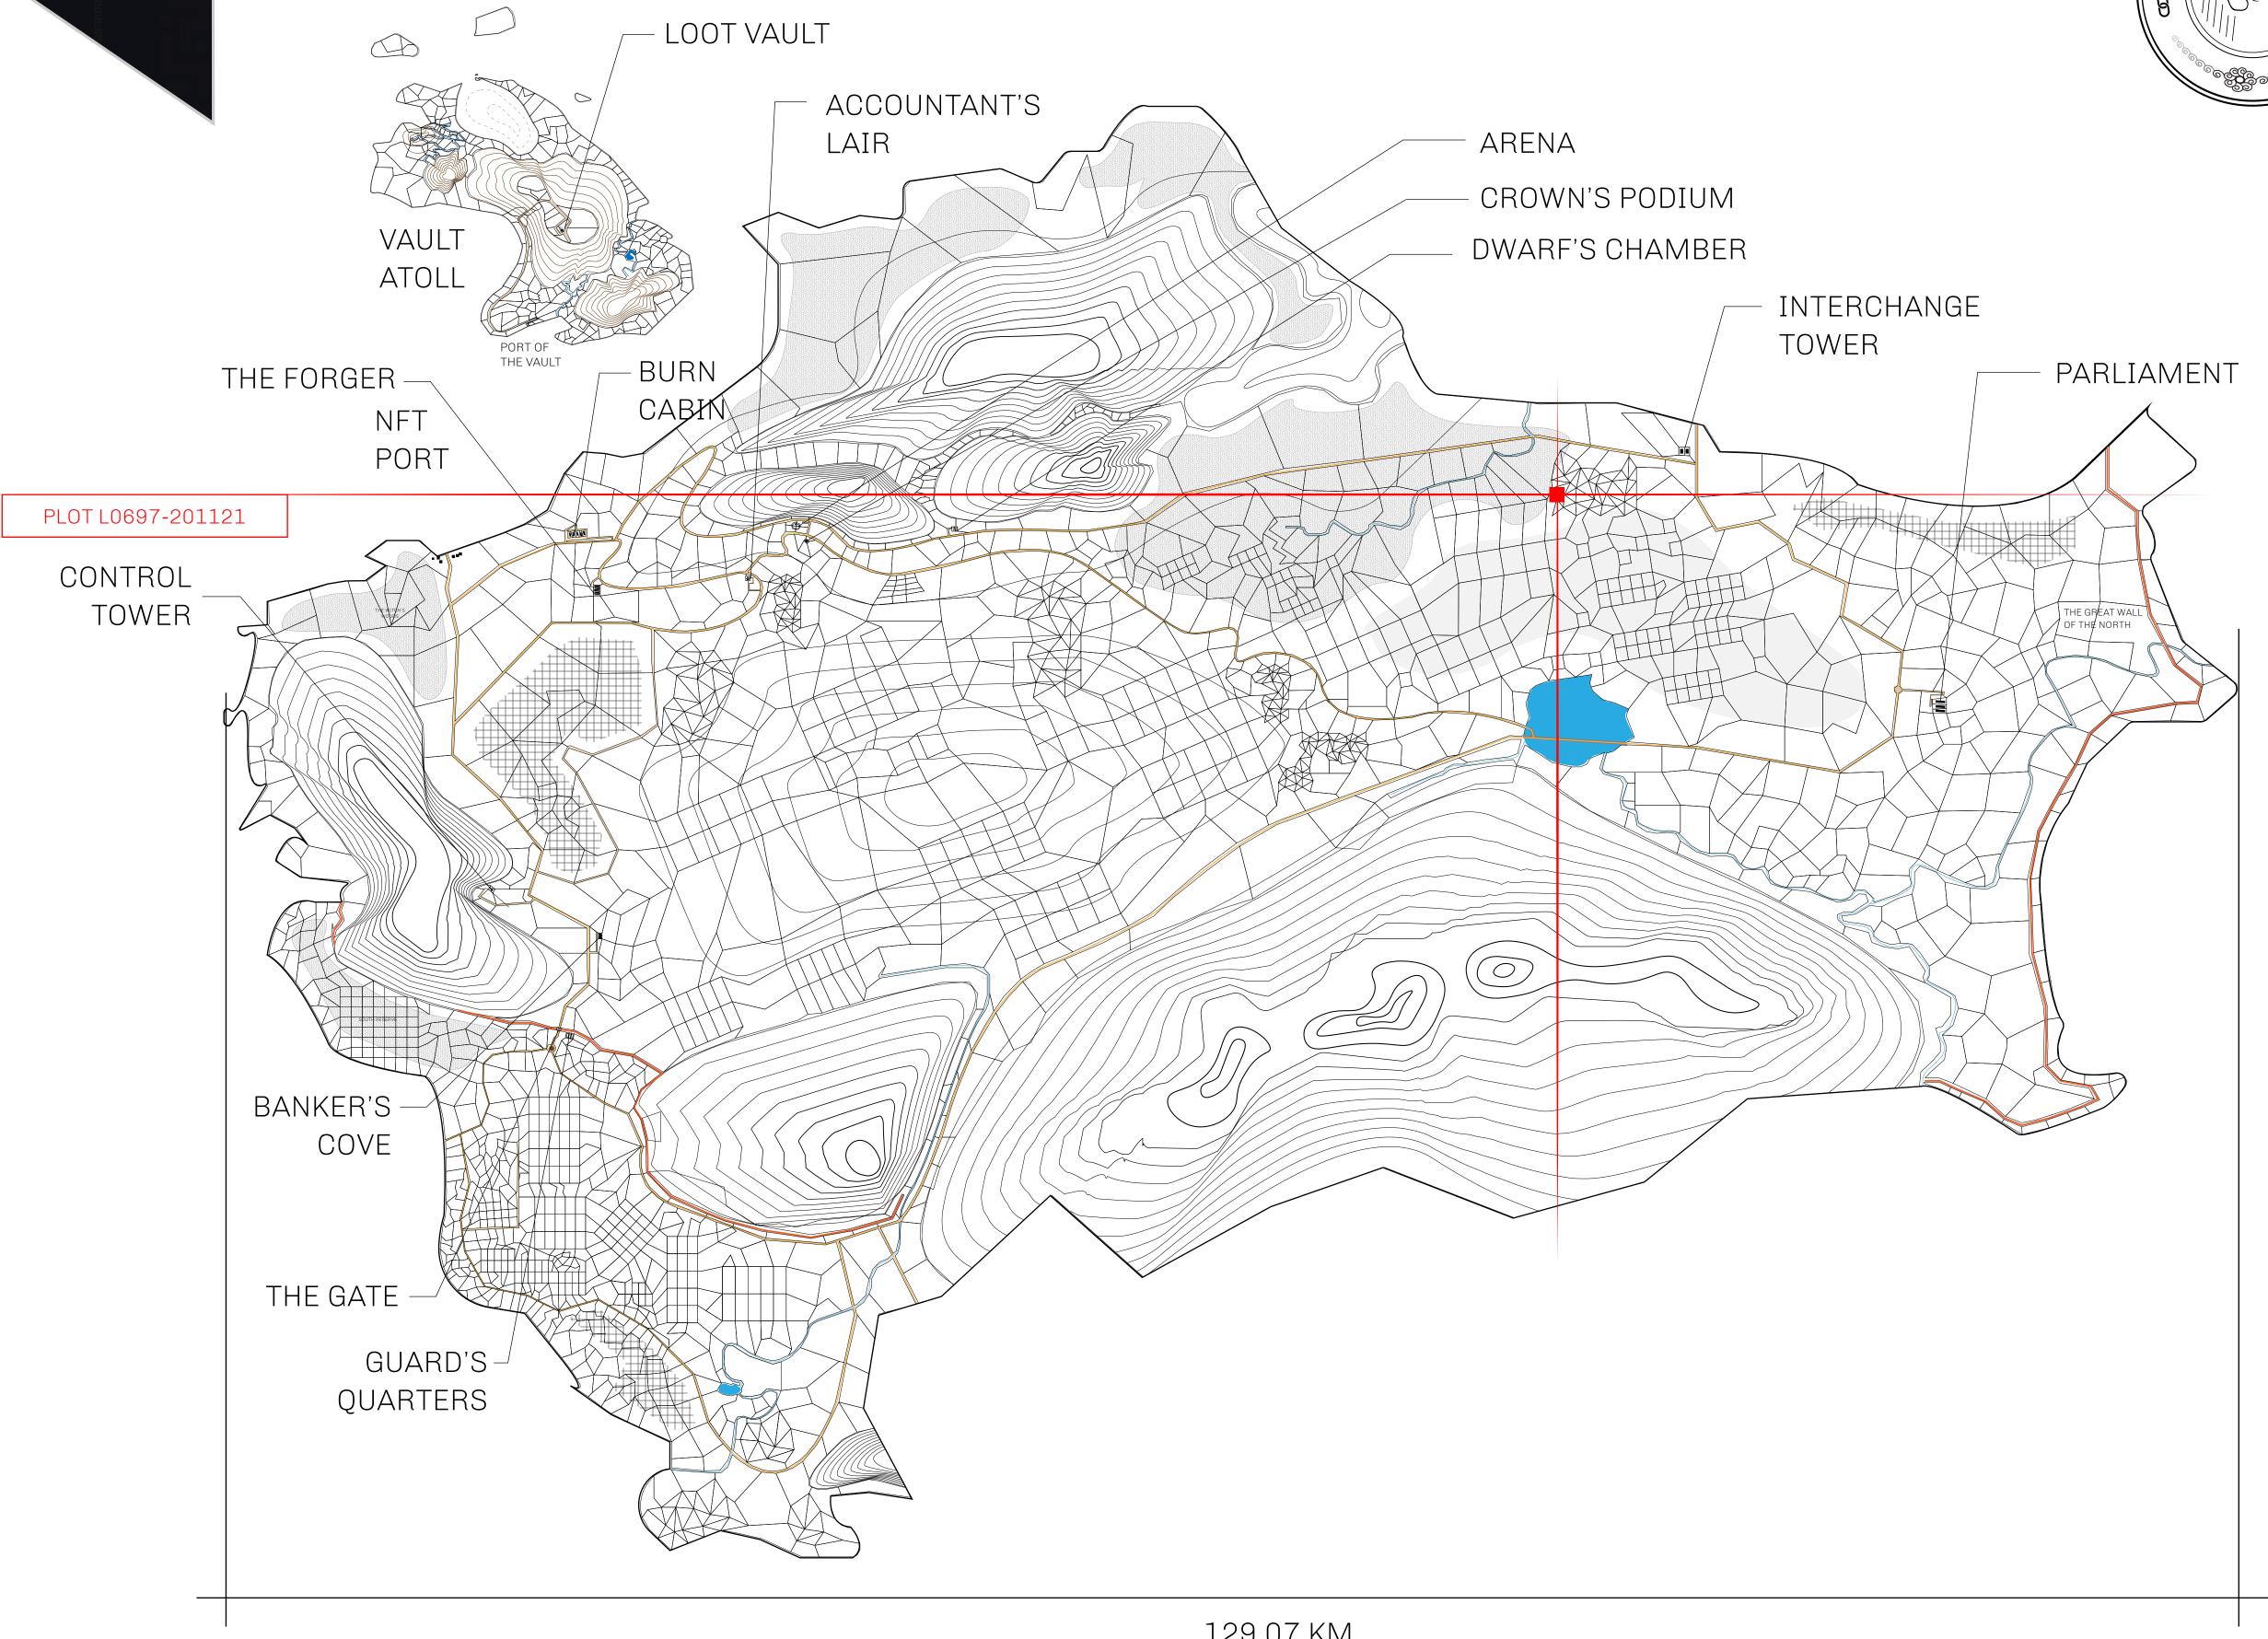

## GEOGRAPHY

COASTLINE 462.64 KM (287.47 MILES)

OCEAN, ROYAUME DE SATOSHI, X BY SL & TERRITORIO LTT ST BORDERS

HIGHEST POINT MOUNT ARES +8120 M

LOWEST POINT NFT PORT 0 M

PLOTS 2284 SCALE 1:50000

## H.M. LNFT Land Registry

L0697-201121

TITLE NUMBER

ADMINISTRATIVE AREA

THE GREAT EMPIRE

ISSUED 20 November 2021

SCALE 1/50000

OWNER ENTITLEMENT