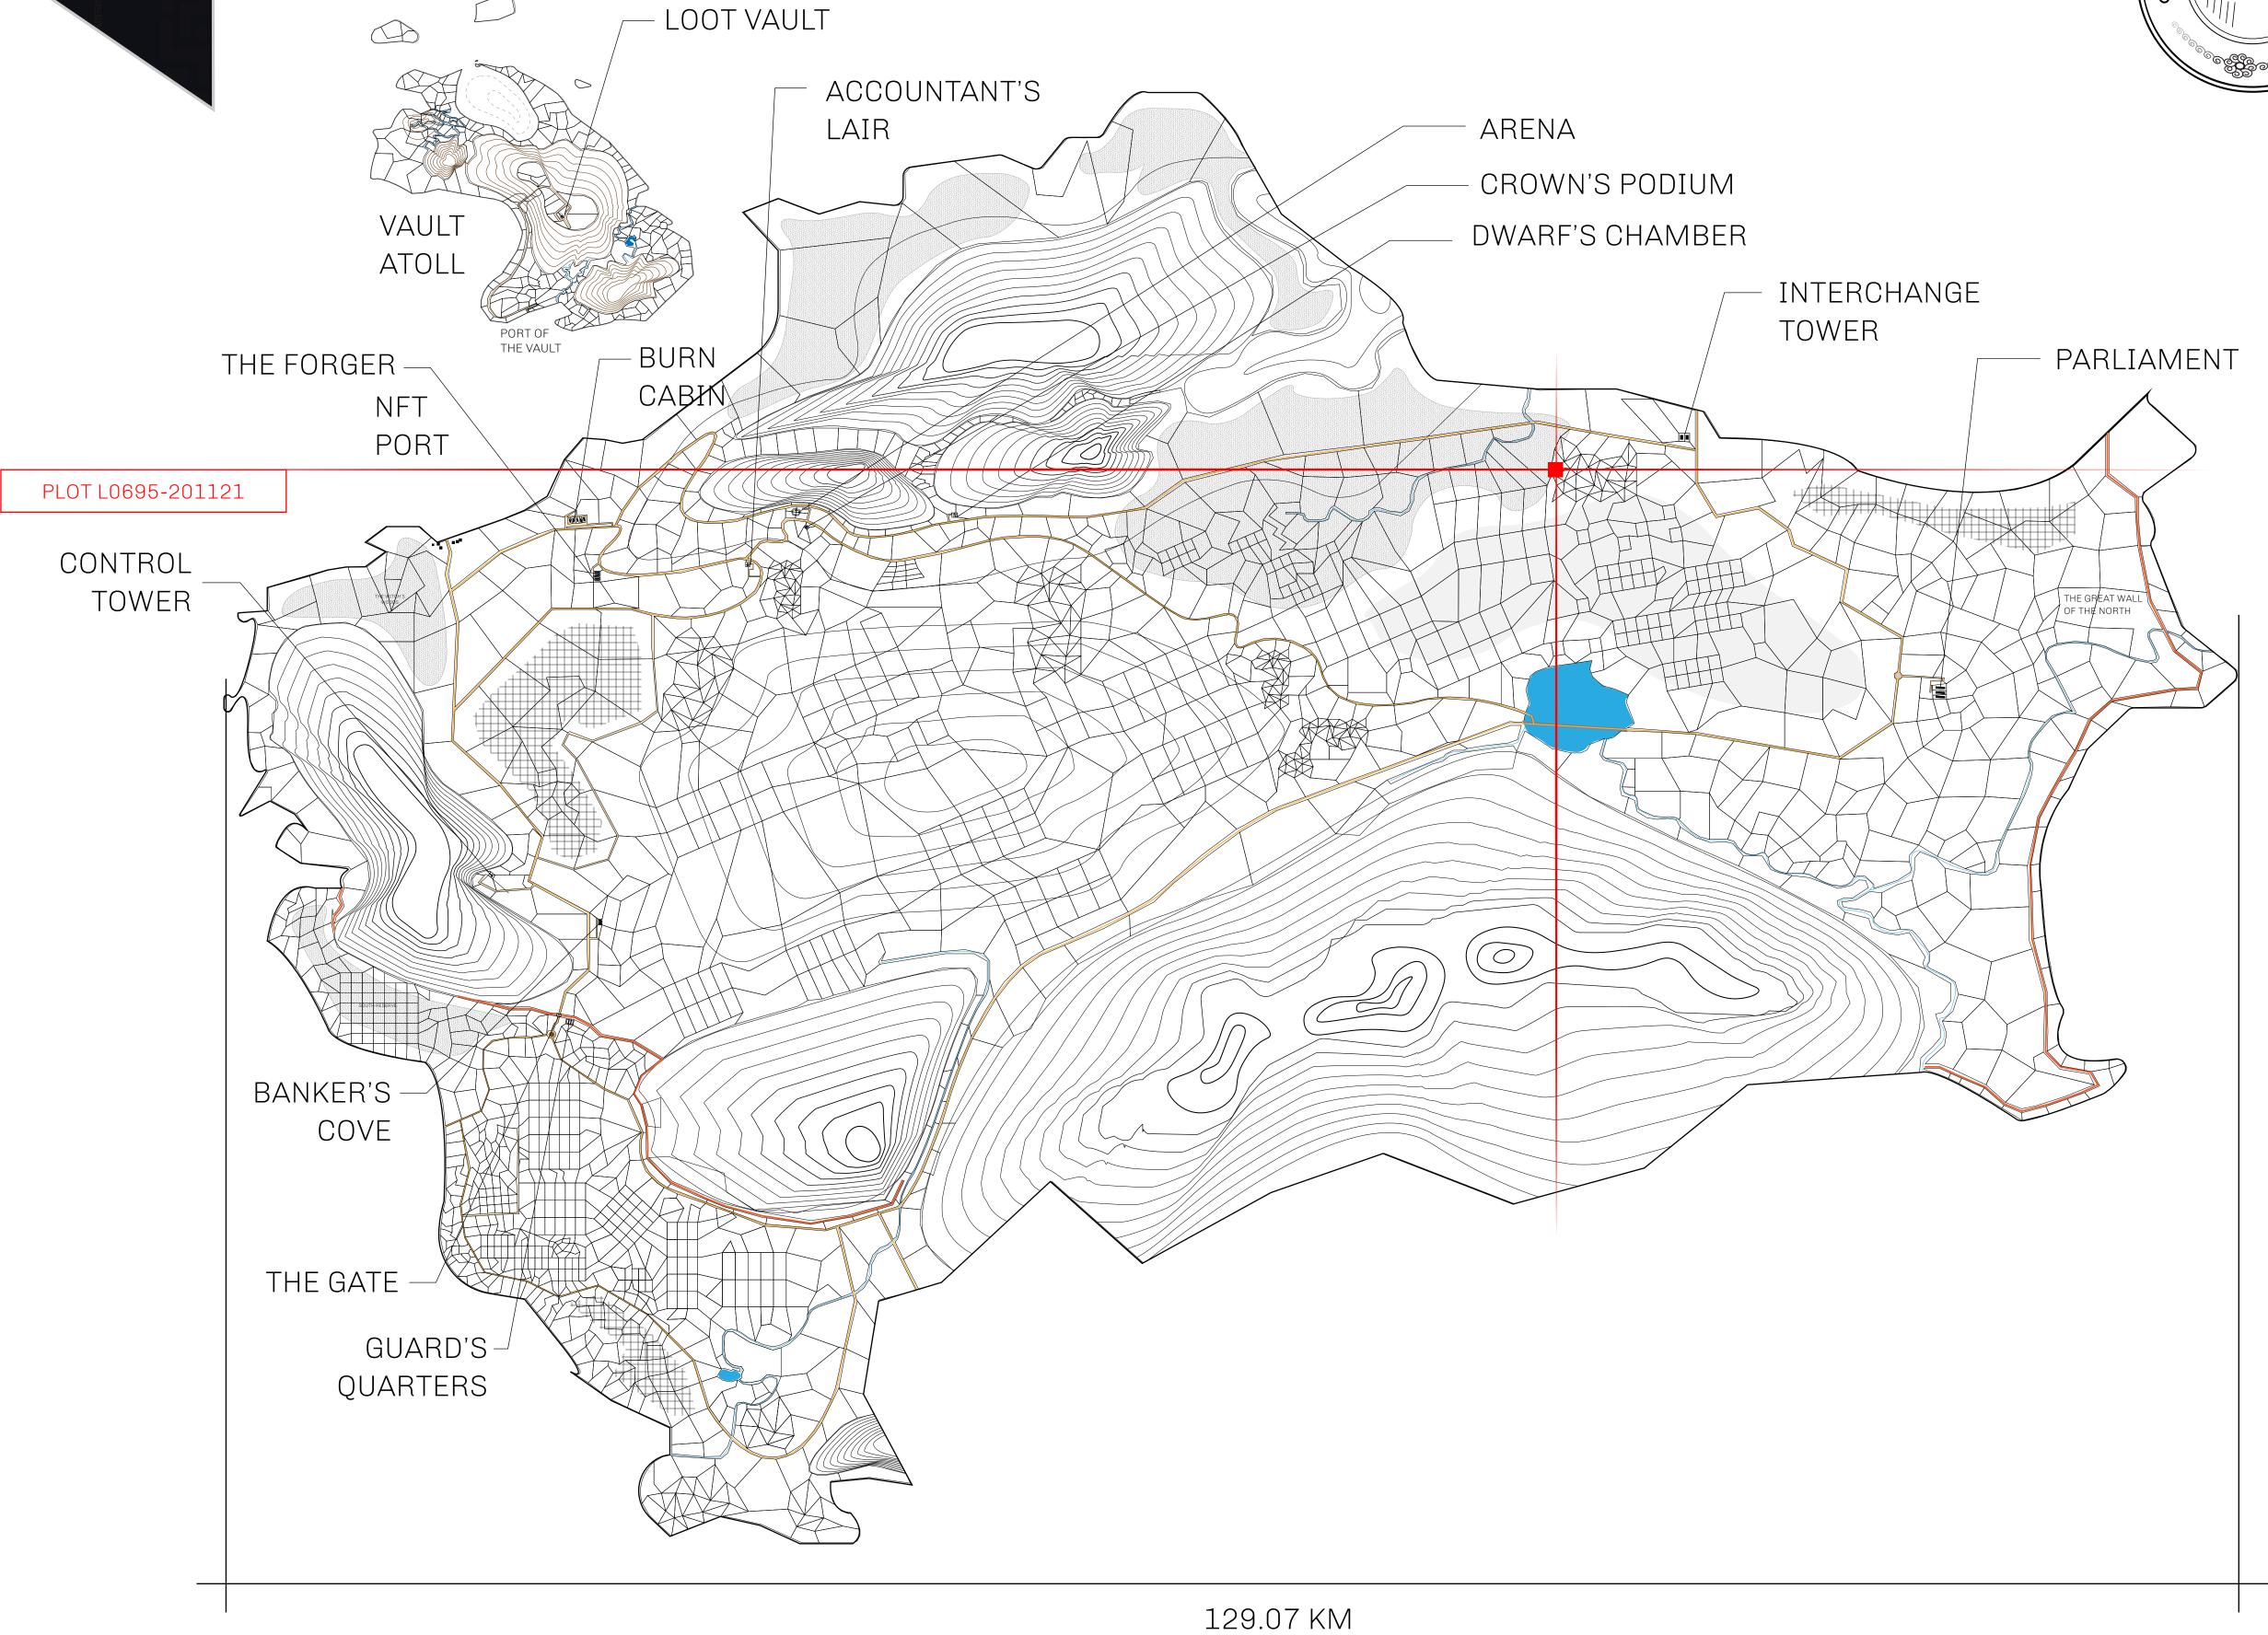

## HER MAJESTY'S GATED WORLD

As an economic and ruling powerhouse, the Great Empire controls the issuance and trade of BUN, LTT, and USDC reward credits. Decisions by its sitting parliamentarians affect Loot NFT World. Following the last war, border controls are tight and only invitees can enter. Each Sunday, all eyes focus on the Arena and the Crown's Podium, where battle-bidding auctions rage. The battle pit is not for the fainthearted and strategy plays a crucial role in winning.

## GEOGRAPHY

COASTLINE 462.64 KM (287.47 MILES)

BORDERS OCEAN, ROYAUME DE SATOSHI, X BY SL & TERRITORIO LTT ST

HIGHEST POINT MOUNT ARES +8120 M

LOWEST POINT NFT PORT 0 M

PLOTS 2284 SCALE 1:50000

## H.M. LNFT Land Registry

L0695-201121

TITLE NUMBER

ADMINISTRATIVE AREA

THE GREAT EMPIRE

**20 November 2021** ISSUED

SCALE 1/50000

OWNER ENTITLEMENT