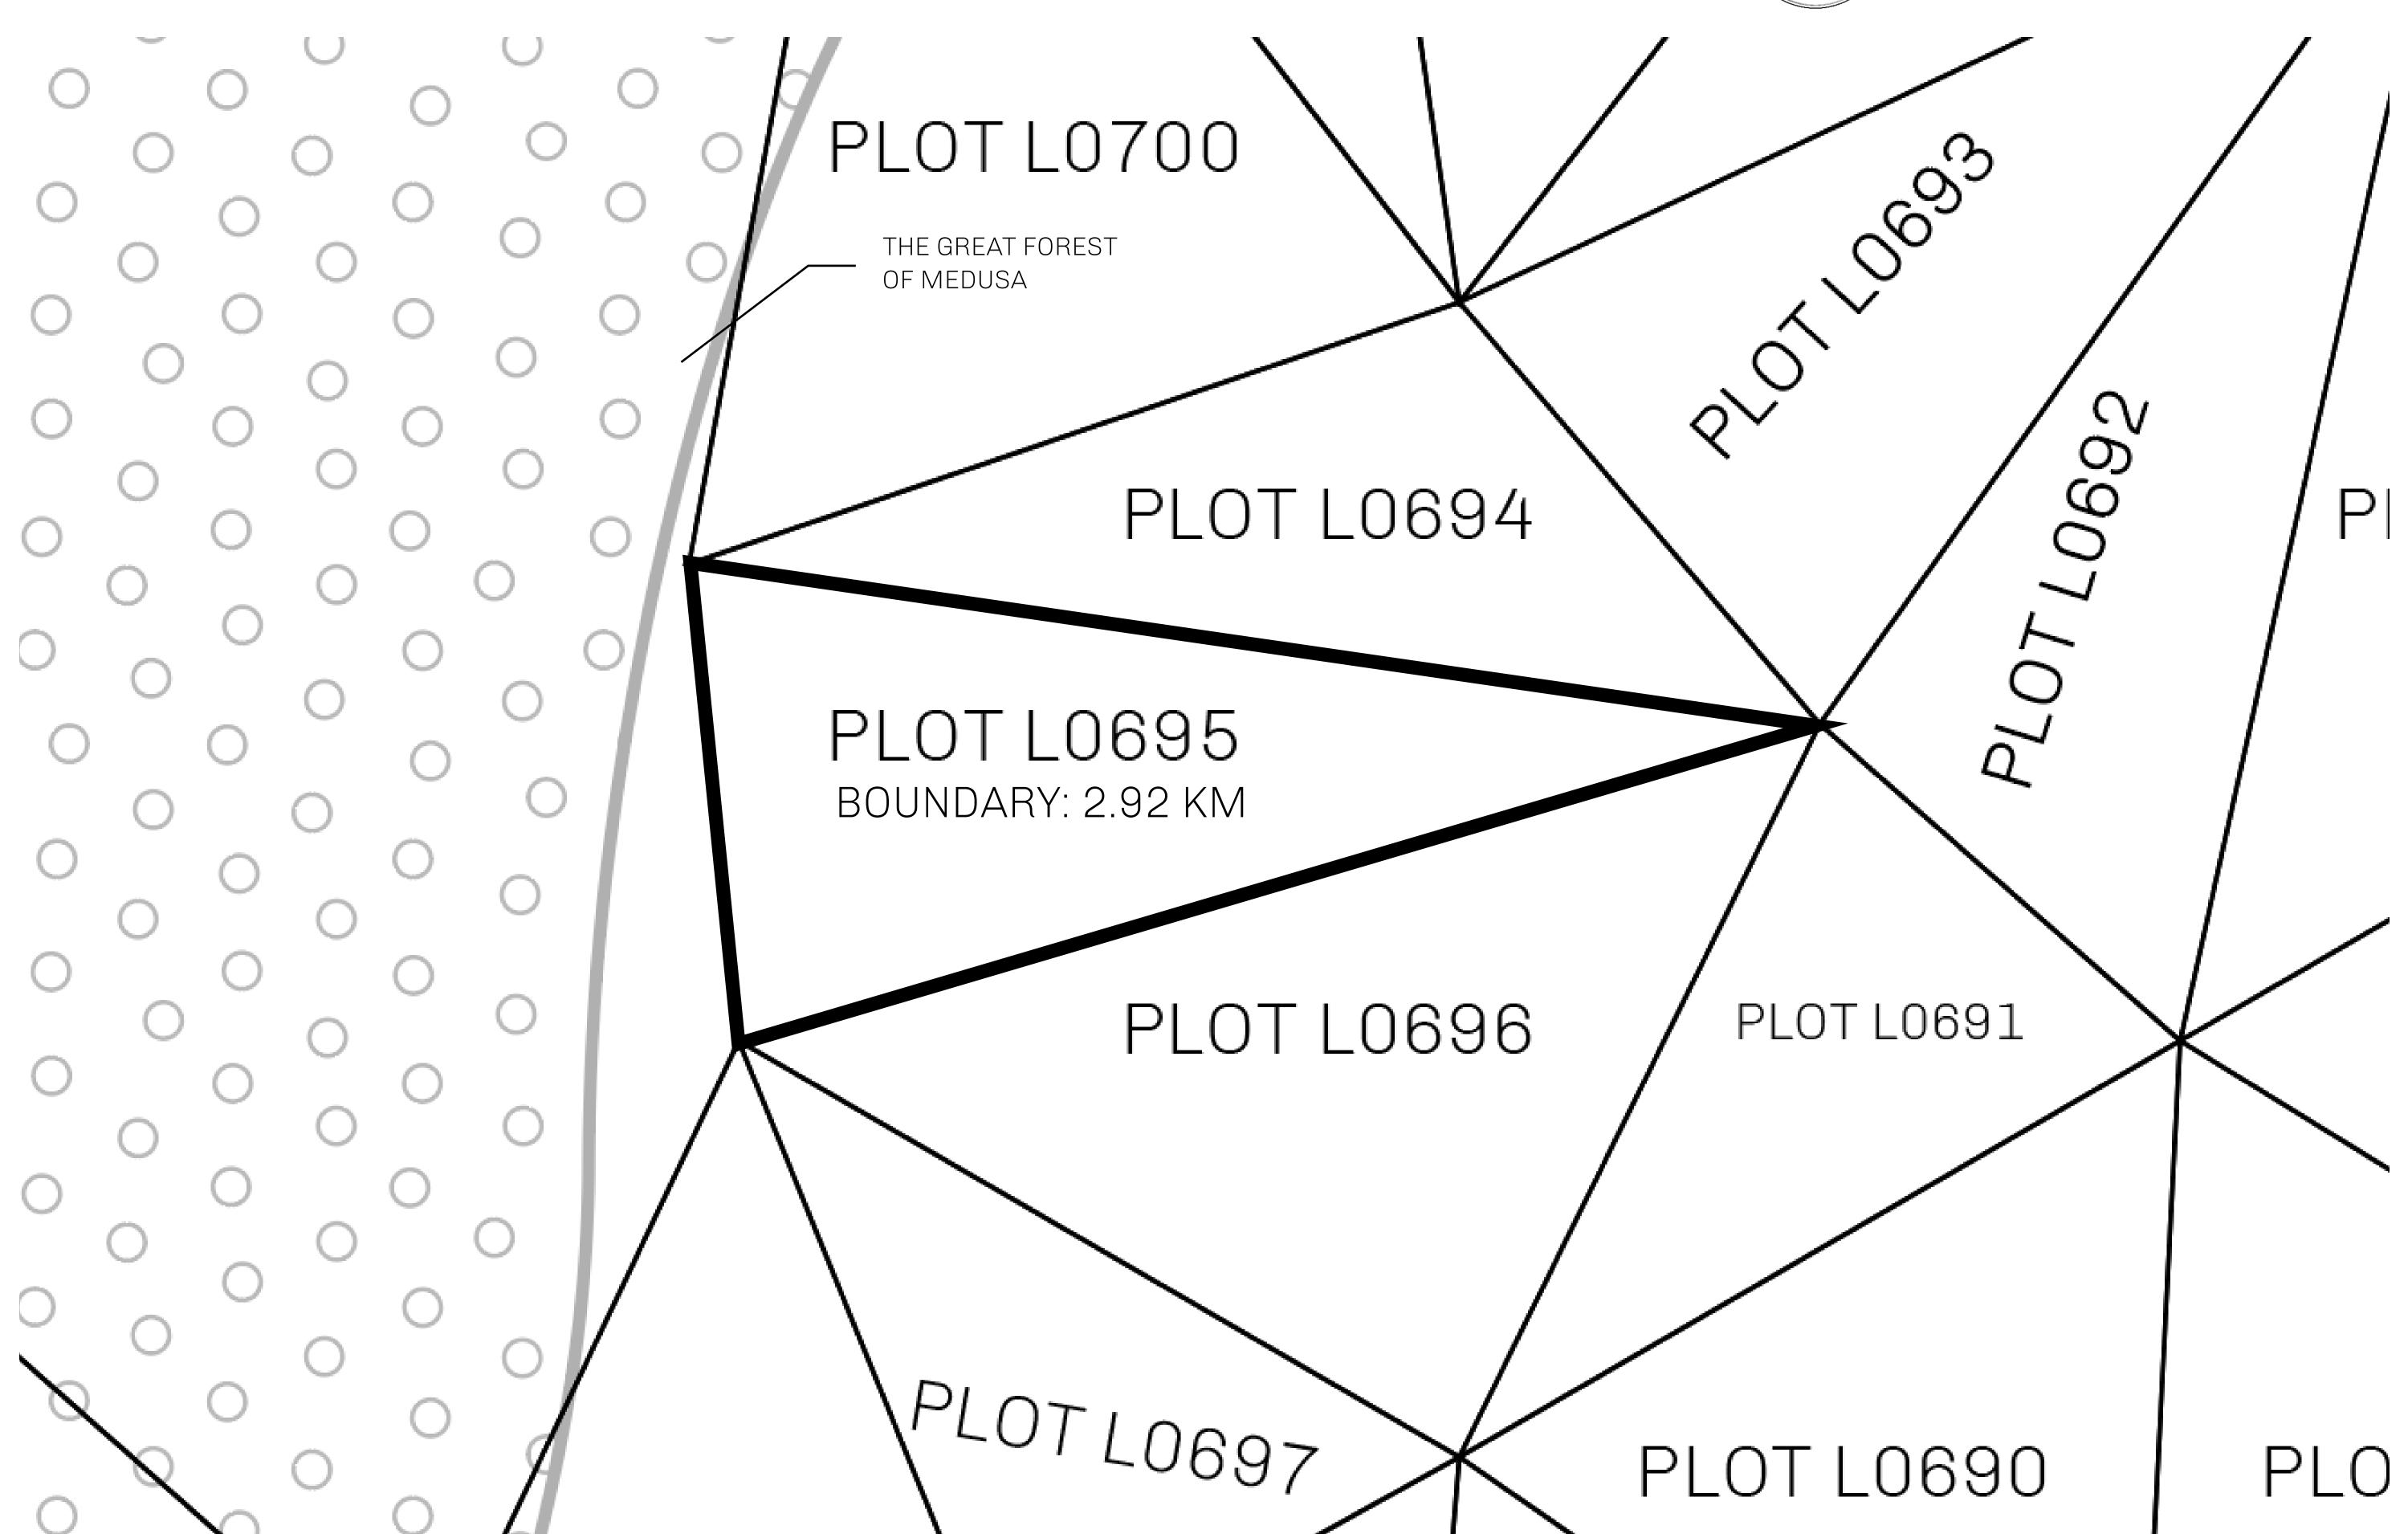

## H.M. LNFT Land Registry

L0695-201121

TITLE NUMBER

ADMINISTRATIVE AREA

THE GREAT EMPIRE

**20 November 2021** ISSUED

SCALE 1/50000

OWNER ENTITLEMENT