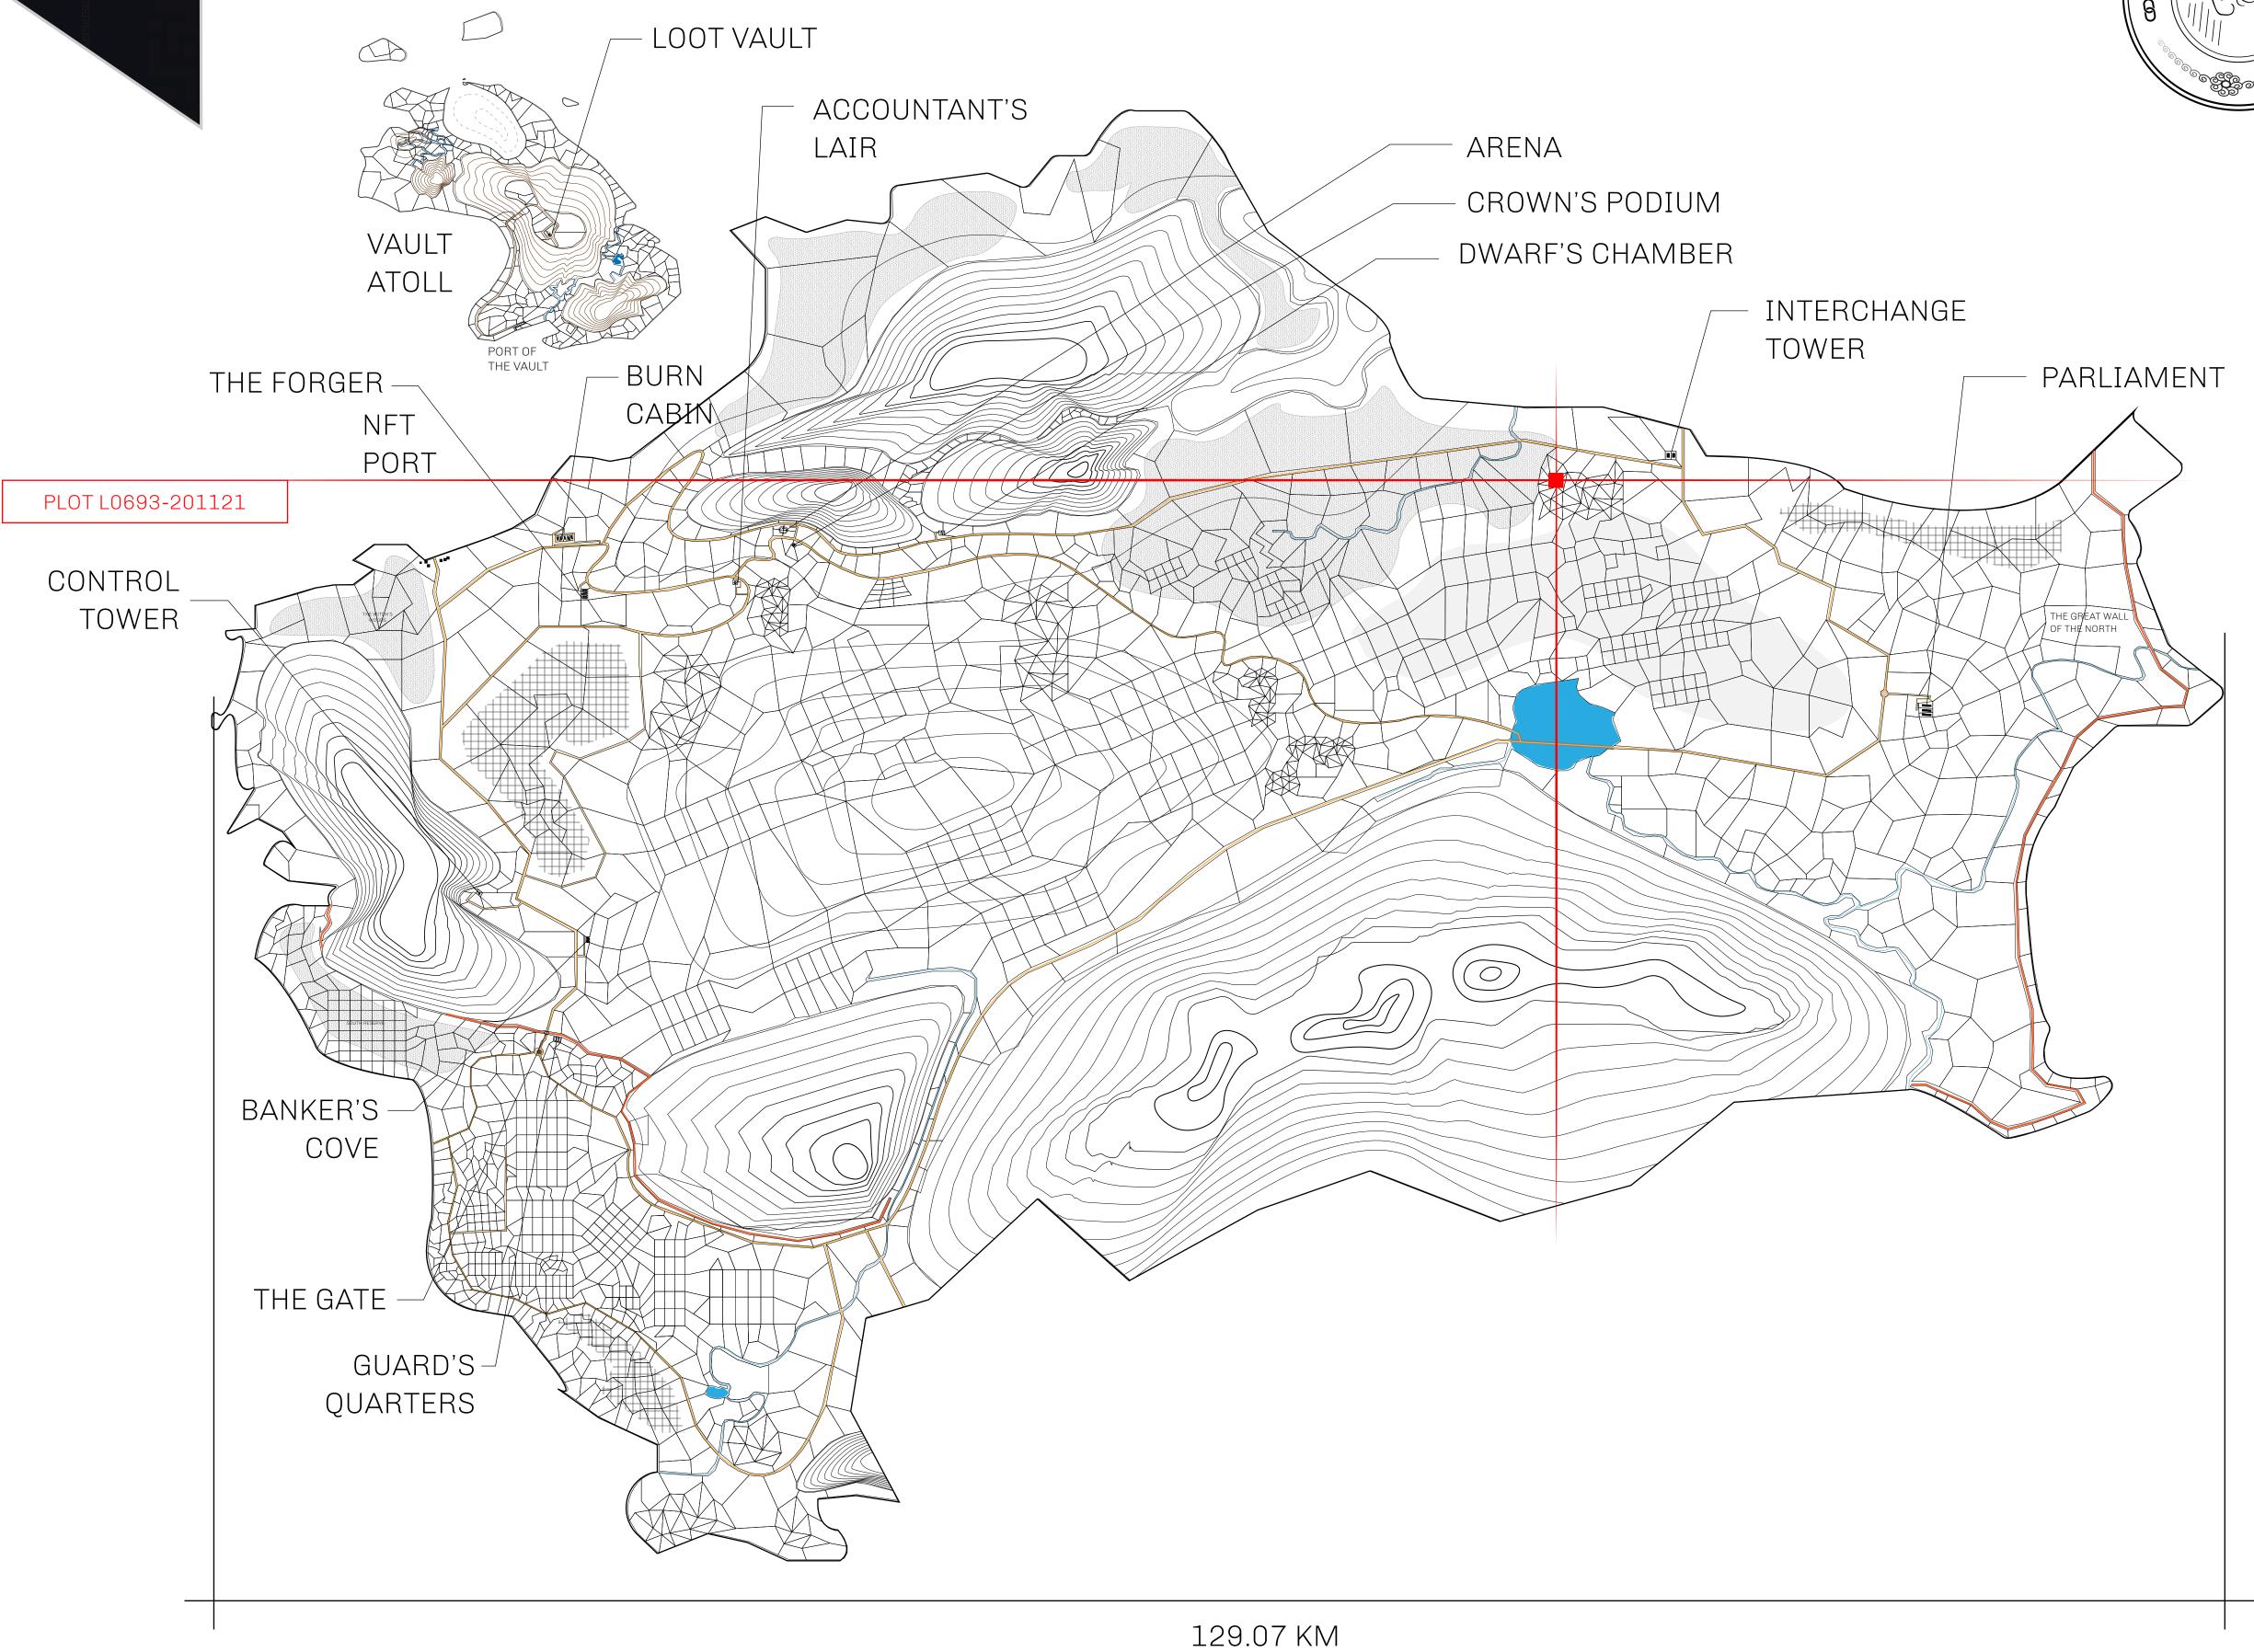

## HER MAJESTY'S GATED WORLD

As an economic and ruling powerhouse, the Great Empire controls the issuance and trade of BUN, LTT, and USDC reward credits. Decisions by its sitting parliamentarians affect Loot NFT World. Following the last war, border controls are tight and only invitees can enter. Each Sunday, all eyes focus on the Arena and the Crown's Podium, where battle-bidding auctions rage. The battle pit is not for the fainthearted and strategy plays a crucial role in winning.

## GEOGRAPHY

COASTLINE 462.64 KM (287.47 MILES)

BORDERS OCEAN, ROYAUME DE SATOSHI, X BY SL & TERRITORIO LTT ST

HIGHEST POINT MOUNT ARES +8120 M

LOWEST POINT NFT PORT 0 M

PLOTS 2284 SCALE 1:50000