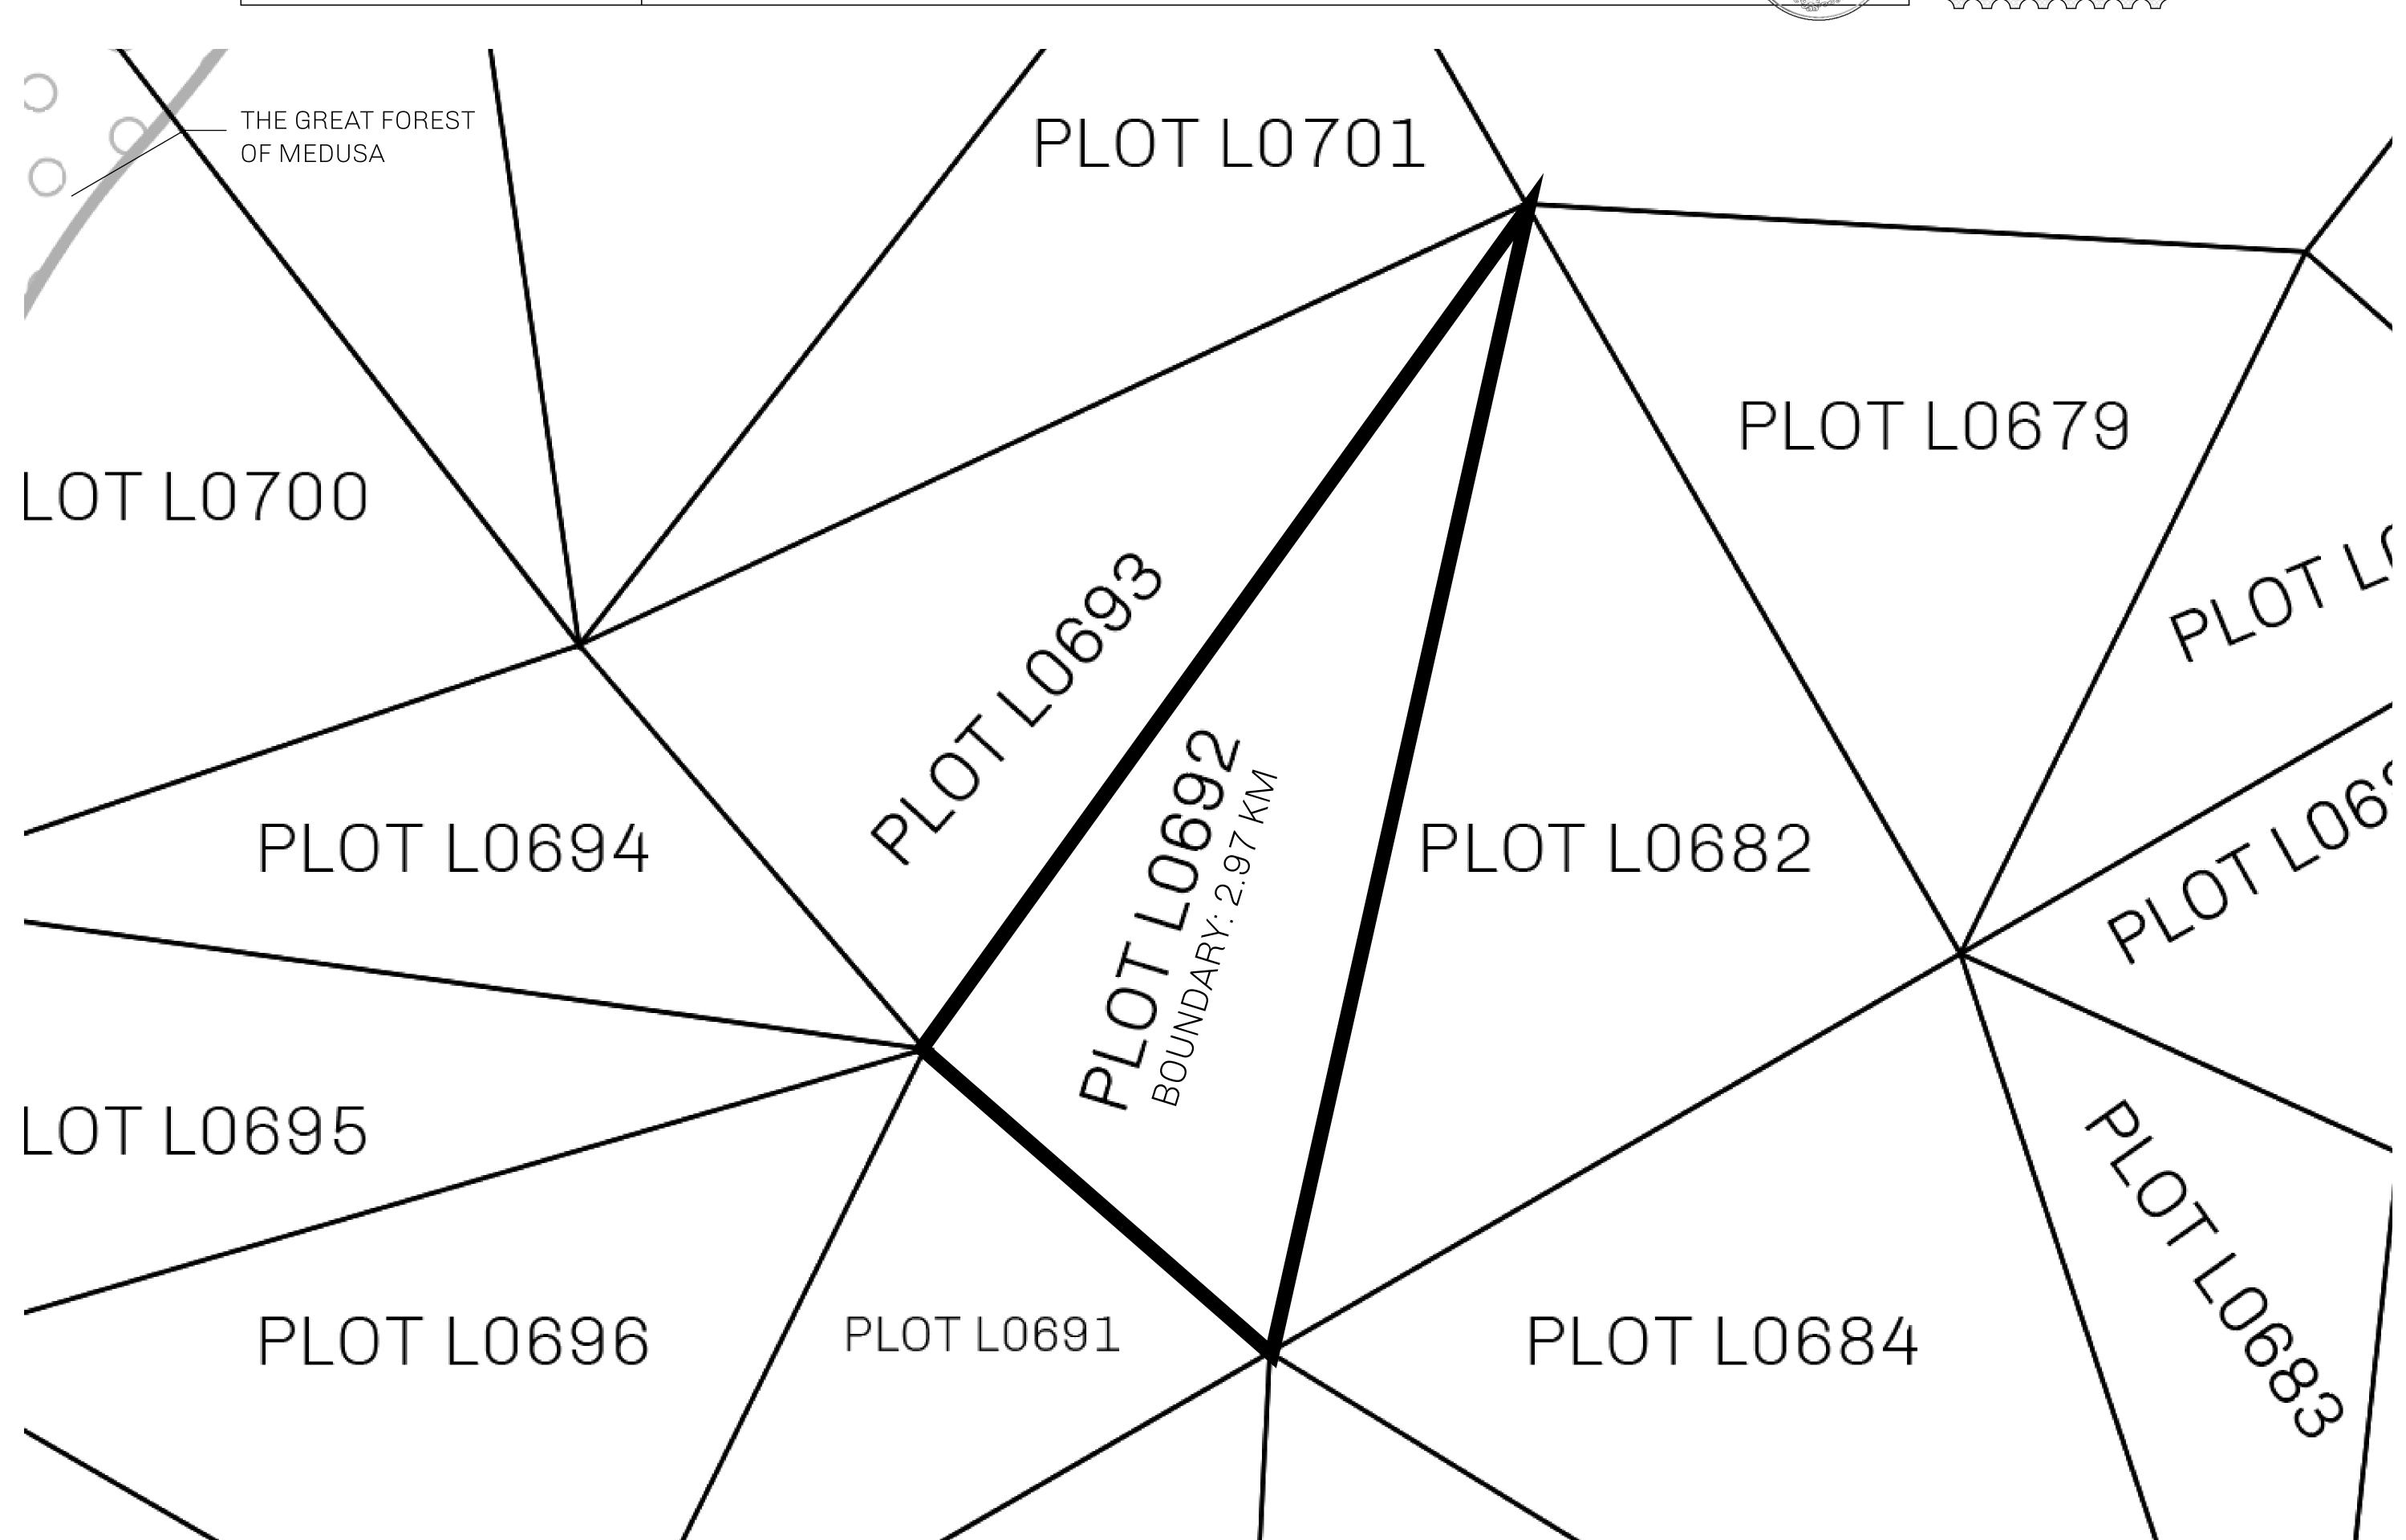

## GEOGRAPHY

COASTLINE 462.64 KM (287.47 MILES)

OCEAN, ROYAUME DE SATOSHI, X BY SL & TERRITORIO LTT ST BORDERS

HIGHEST POINT MOUNT ARES +8120 M

LOWEST POINT NFT PORT 0 M

PLOTS 2284 SCALE 1:50000

## H.M. LNFT Land Registry

L0692-201121

TITLE NUMBER

ADMINISTRATIVE AREA

THE GREAT EMPIRE

ISSUED 20 November 2021

SCALE 1/50000

OWNER ENTITLEMENT

Type W-GE: Share of 0.3% of all BUN sales based on number of NFT Stories minted ( )

(rewarded in Credits); Mint 4 NFT Stories