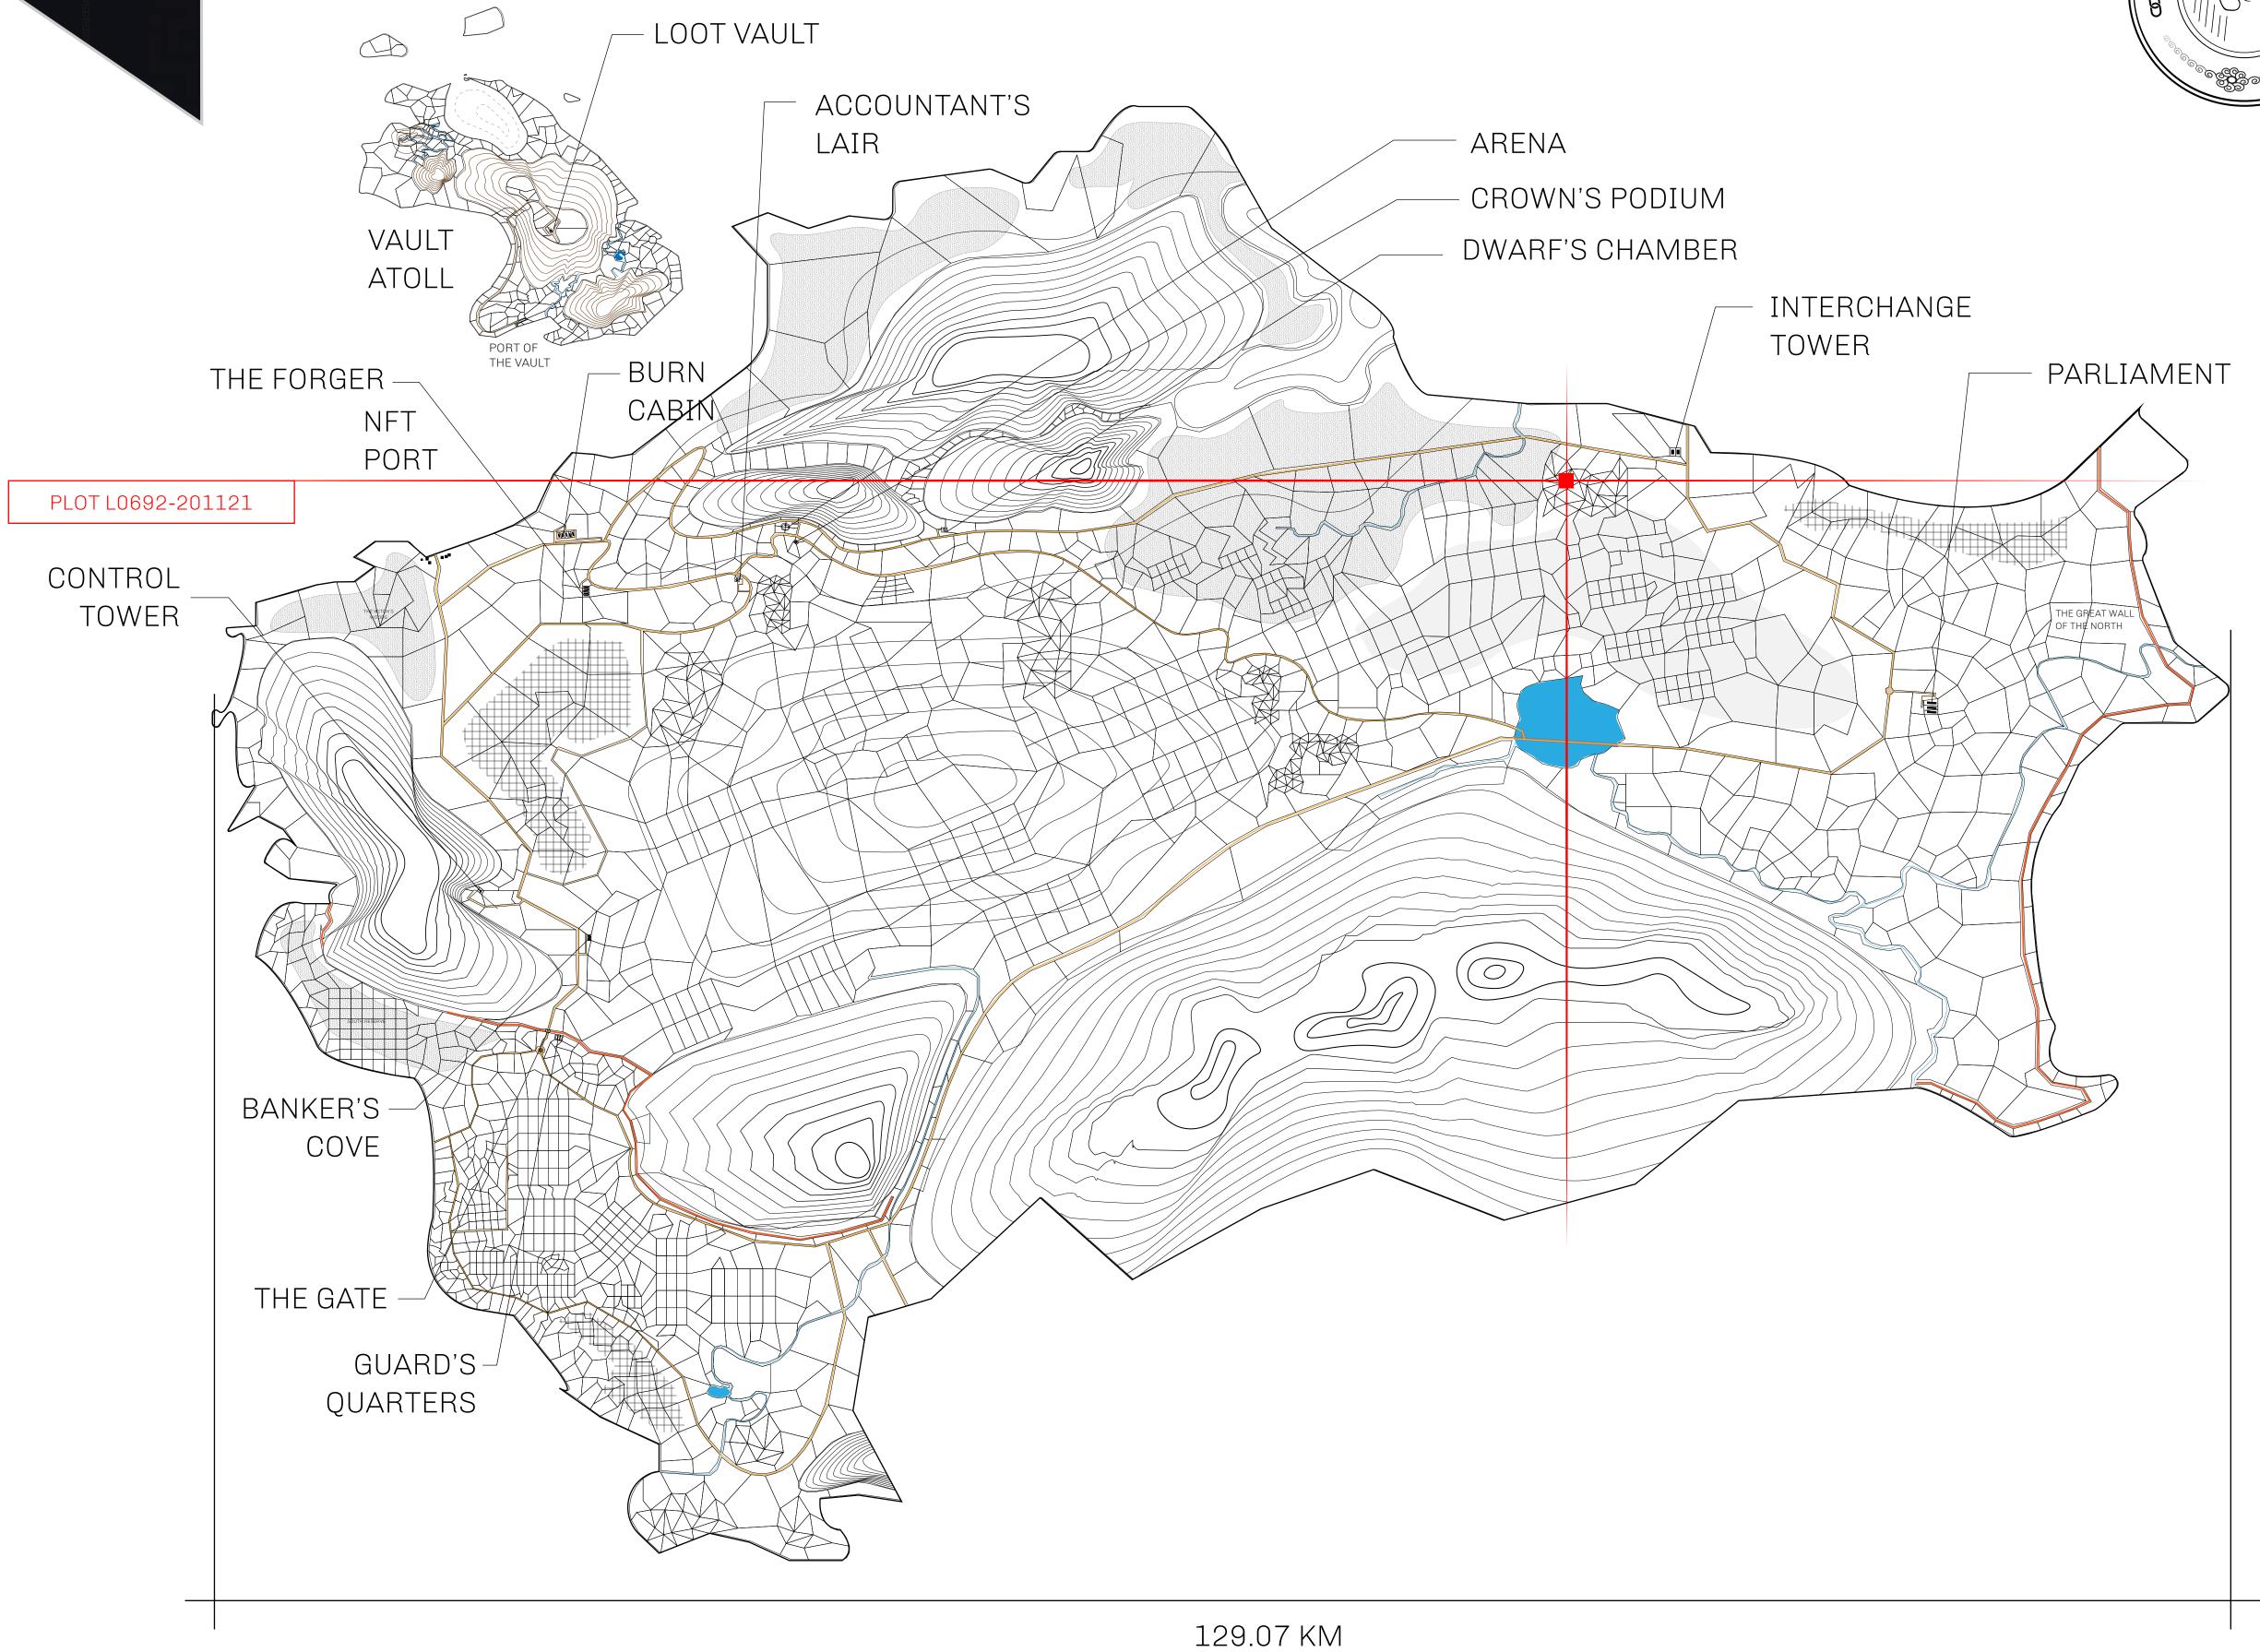

## GEOGRAPHY

COASTLINE 462.64 KM (287.47 MILES)

OCEAN, ROYAUME DE SATOSHI, X BY SL & TERRITORIO LTT ST BORDERS

HIGHEST POINT MOUNT ARES +8120 M

LOWEST POINT NFT PORT 0 M

PLOTS 2284 SCALE 1:50000

## H.M. LNFT Land Registry

L0692-201121

TITLE NUMBER

ADMINISTRATIVE AREA

THE GREAT EMPIRE

ISSUED 20 November 2021

SCALE 1/50000

OWNER ENTITLEMENT