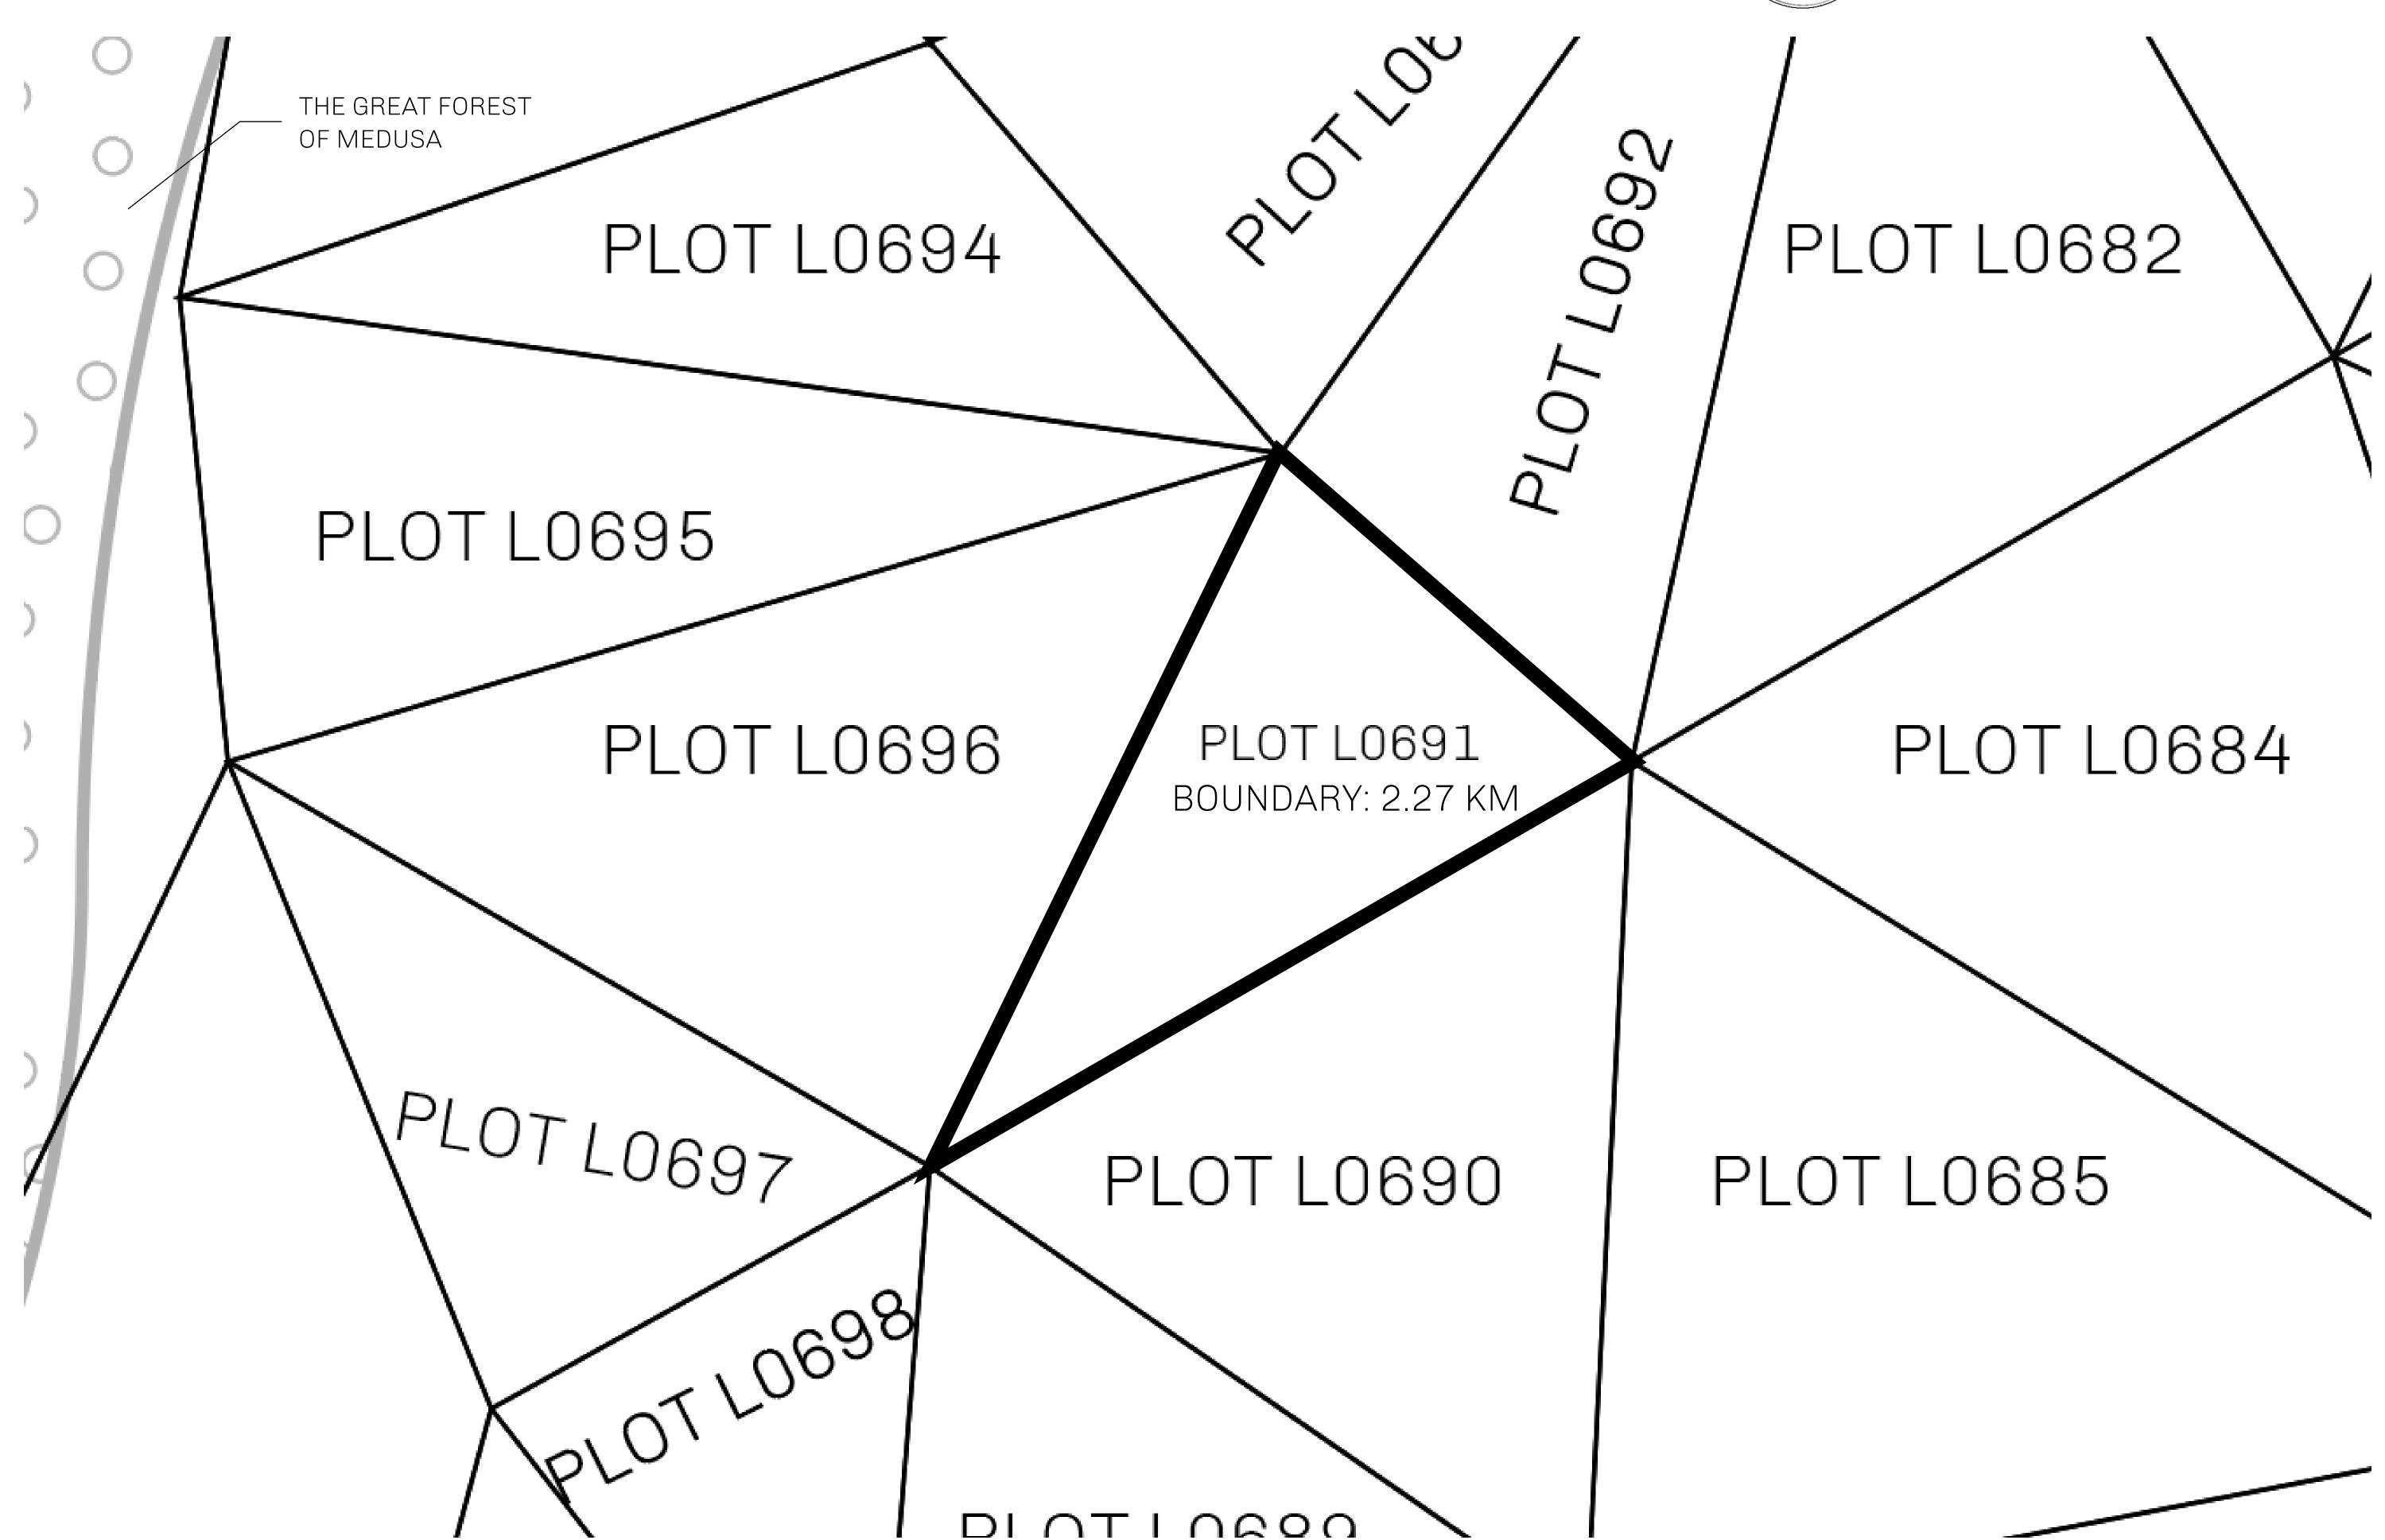

## H.M. LNFT Land Registry

L0691-201121

TITLE NUMBER

ADMINISTRATIVE AREA

THE GREAT EMPIRE

**20 November 2021** ISSUED

SCALE **1/50000** 

OWNER ENTITLEMENT

## GEOGRAPHY

COASTLINE 462.64 KM (287.47 MILES)

OCEAN, ROYAUME DE SATOSHI, X BY SL & TERRITORIO LTT ST BORDERS

HIGHEST POINT MOUNT ARES +8120 M

LOWEST POINT NFT PORT 0 M

PLOTS 2284 SCALE 1:50000