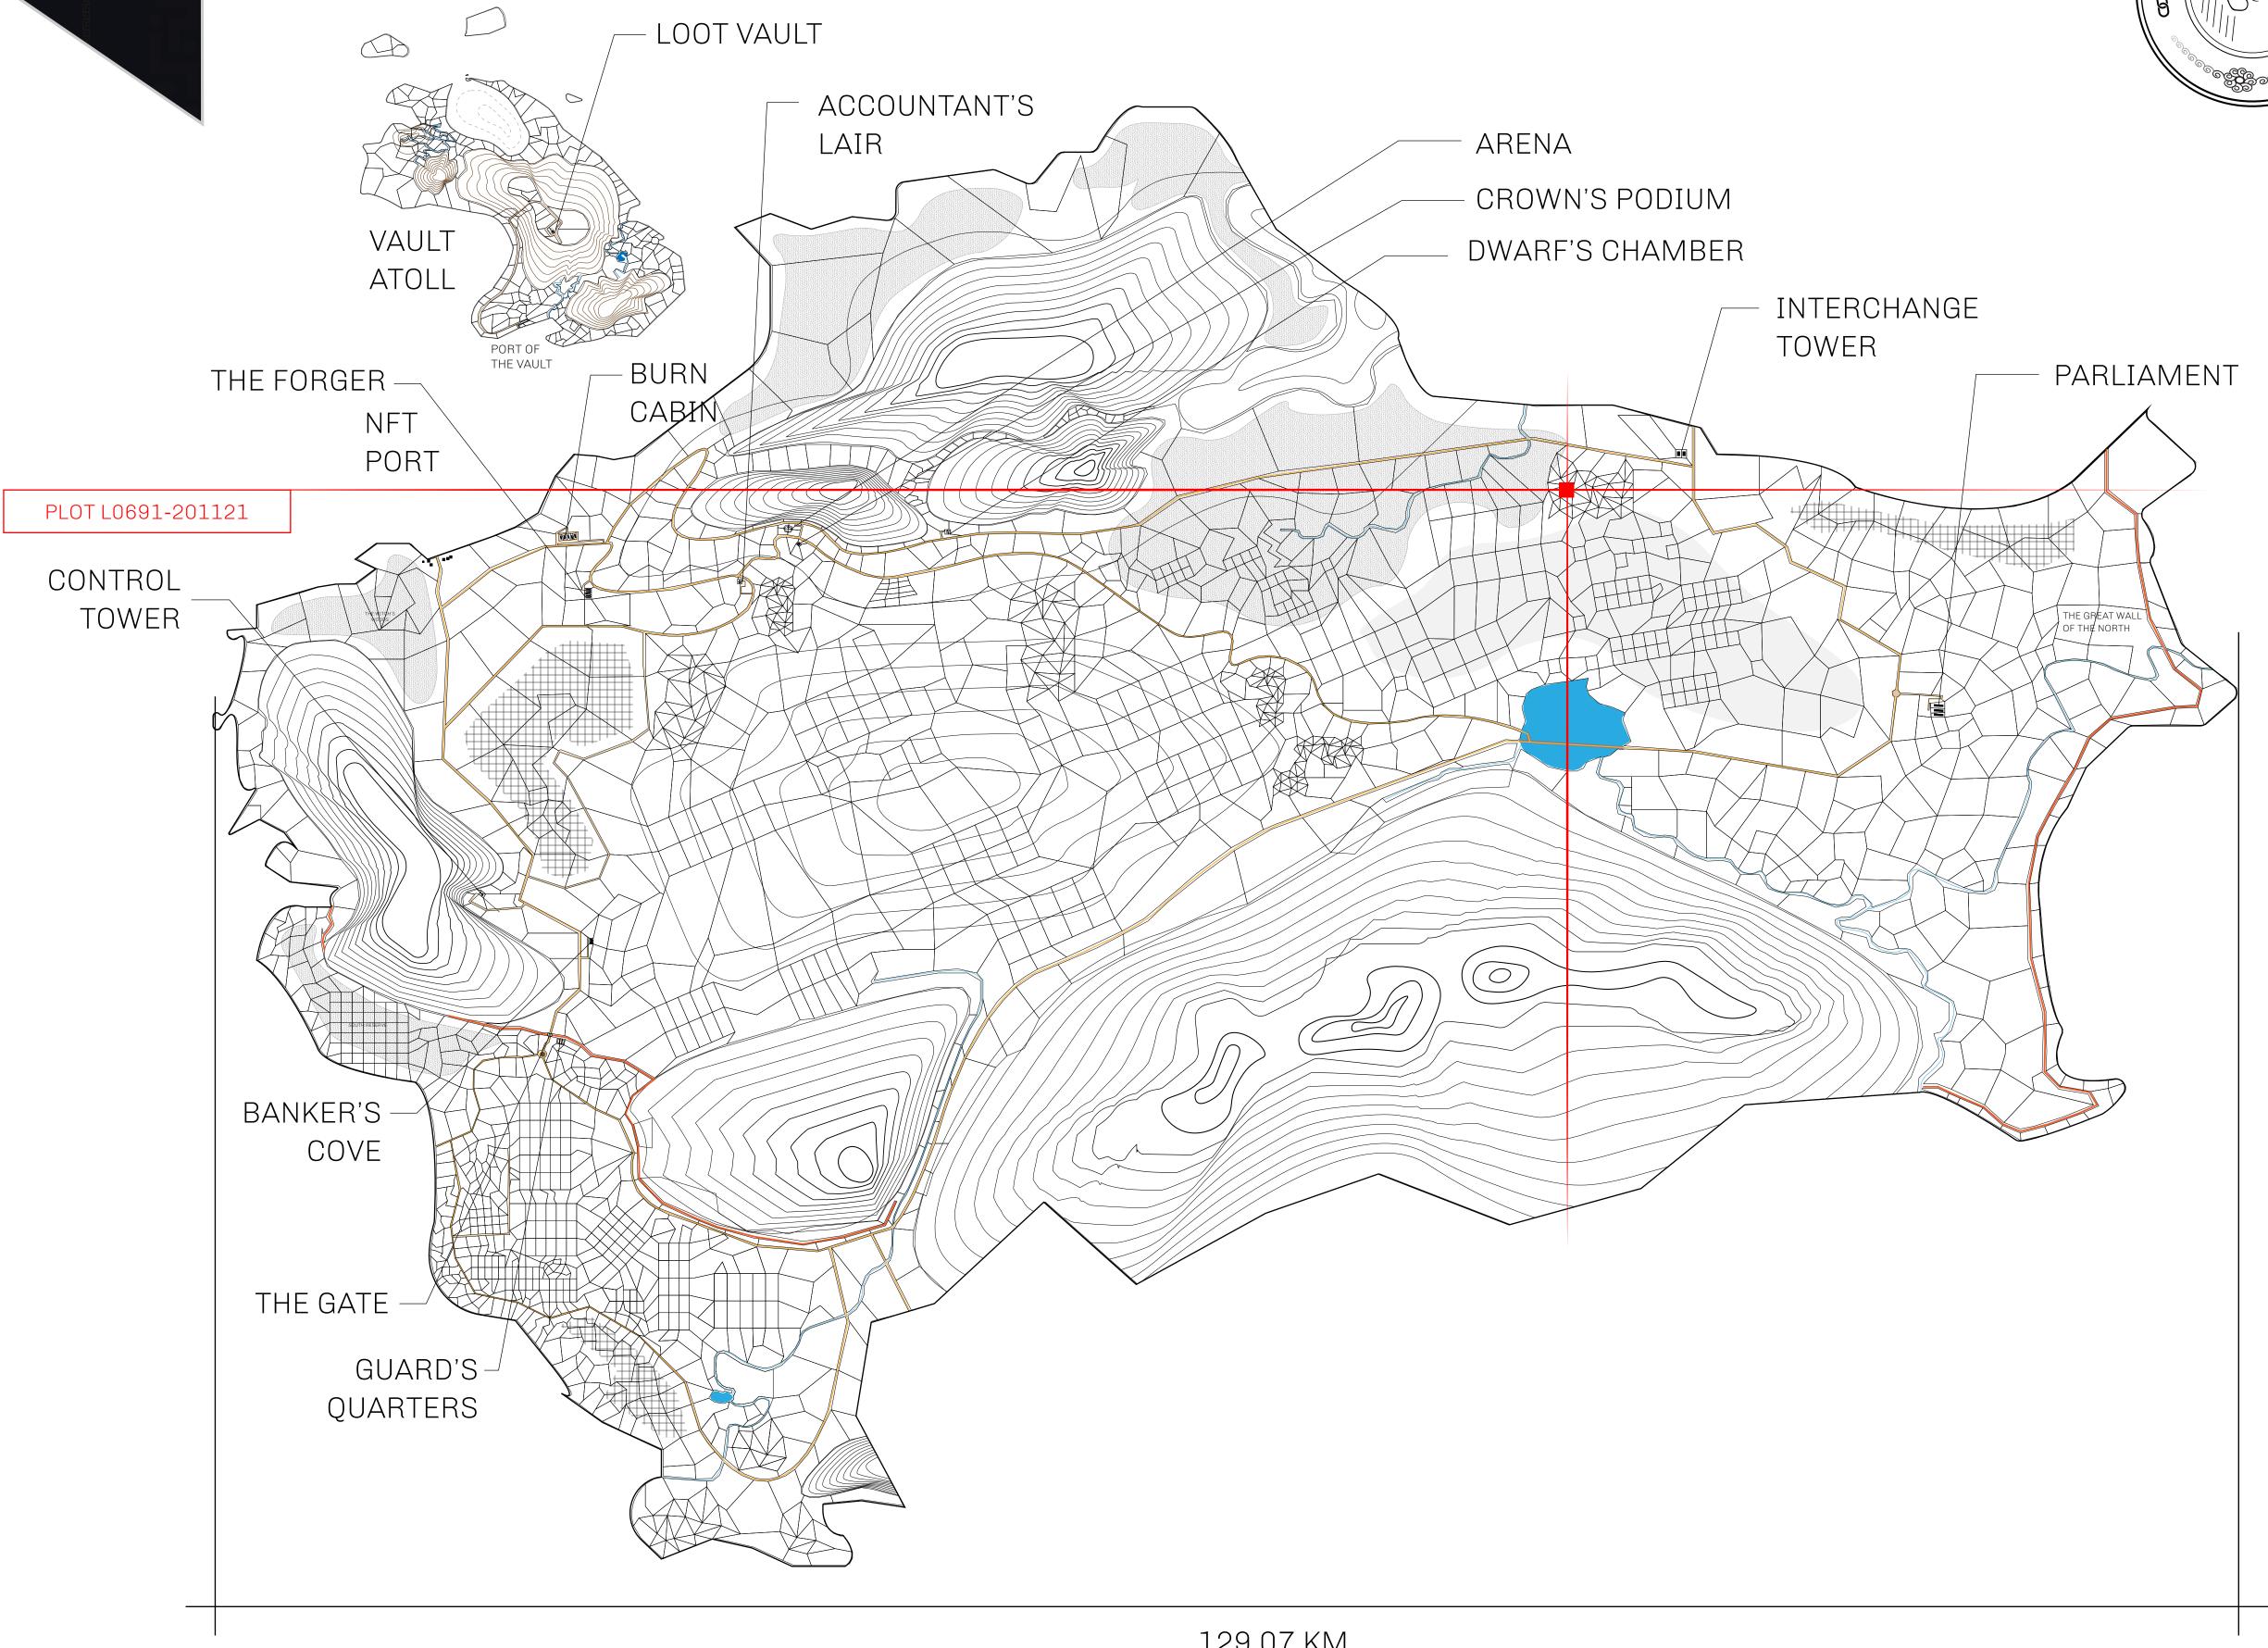

## GEOGRAPHY

COASTLINE 462.64 KM (287.47 MILES)

OCEAN, ROYAUME DE SATOSHI, X BY SL & TERRITORIO LTT ST BORDERS

HIGHEST POINT MOUNT ARES +8120 M

LOWEST POINT NFT PORT 0 M

PLOTS 2284 SCALE 1:50000

## H.M. LNFT Land Registry

L0691-201121

TITLE NUMBER

ADMINISTRATIVE AREA

THE GREAT EMPIRE

**20 November 2021** ISSUED

SCALE **1/50000** 

OWNER ENTITLEMENT